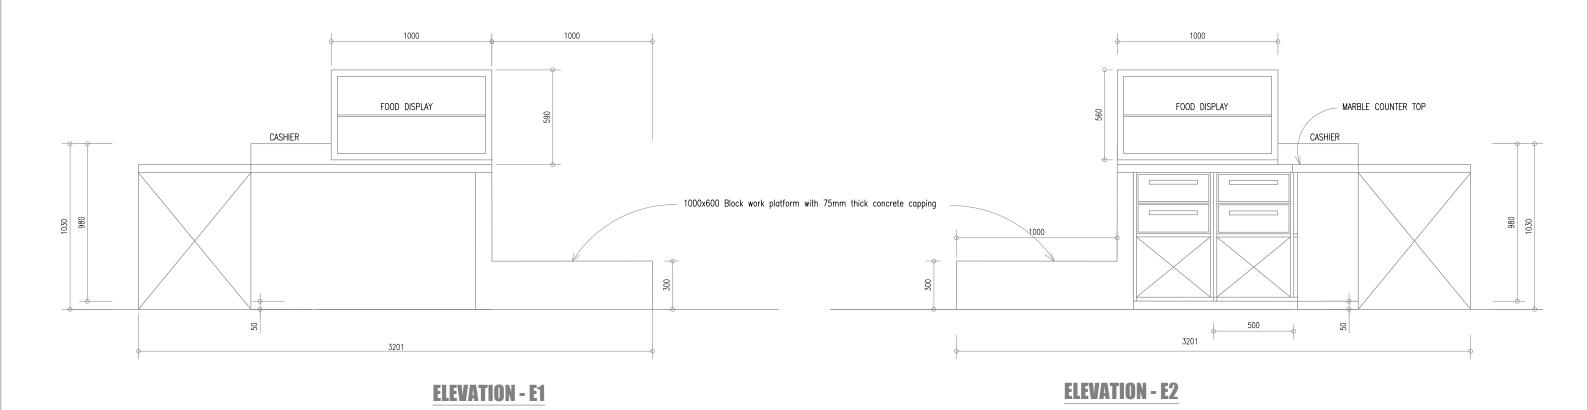

# FIXED FURNITURE FOR KIOSKS

NB : Dimension and details in the drawings are approximate only. Contractor must take site measurements, prepare shop drawings and method statements where needed during construction.

# FIXED FURNITURE FOR KIOSKS