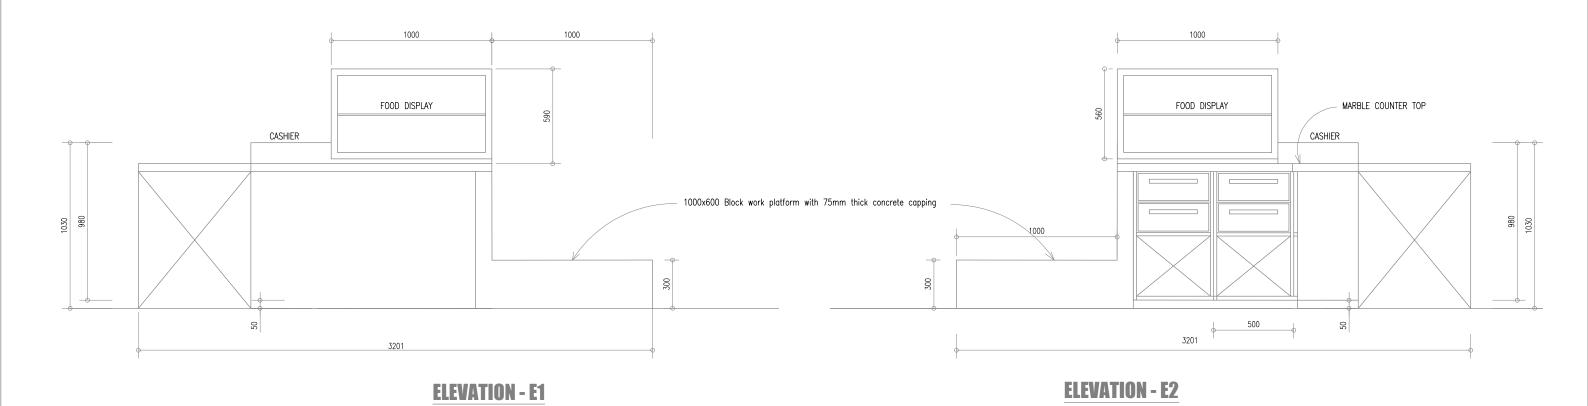

# FIXED FURNITURE FOR KIOSKS

NB : Dimension and details in the drawings are approximate only. Contractor must take site measurements, prepare shop drawings and method statements where needed during construction.

# FIXED FURNITURE FOR KIOSKS