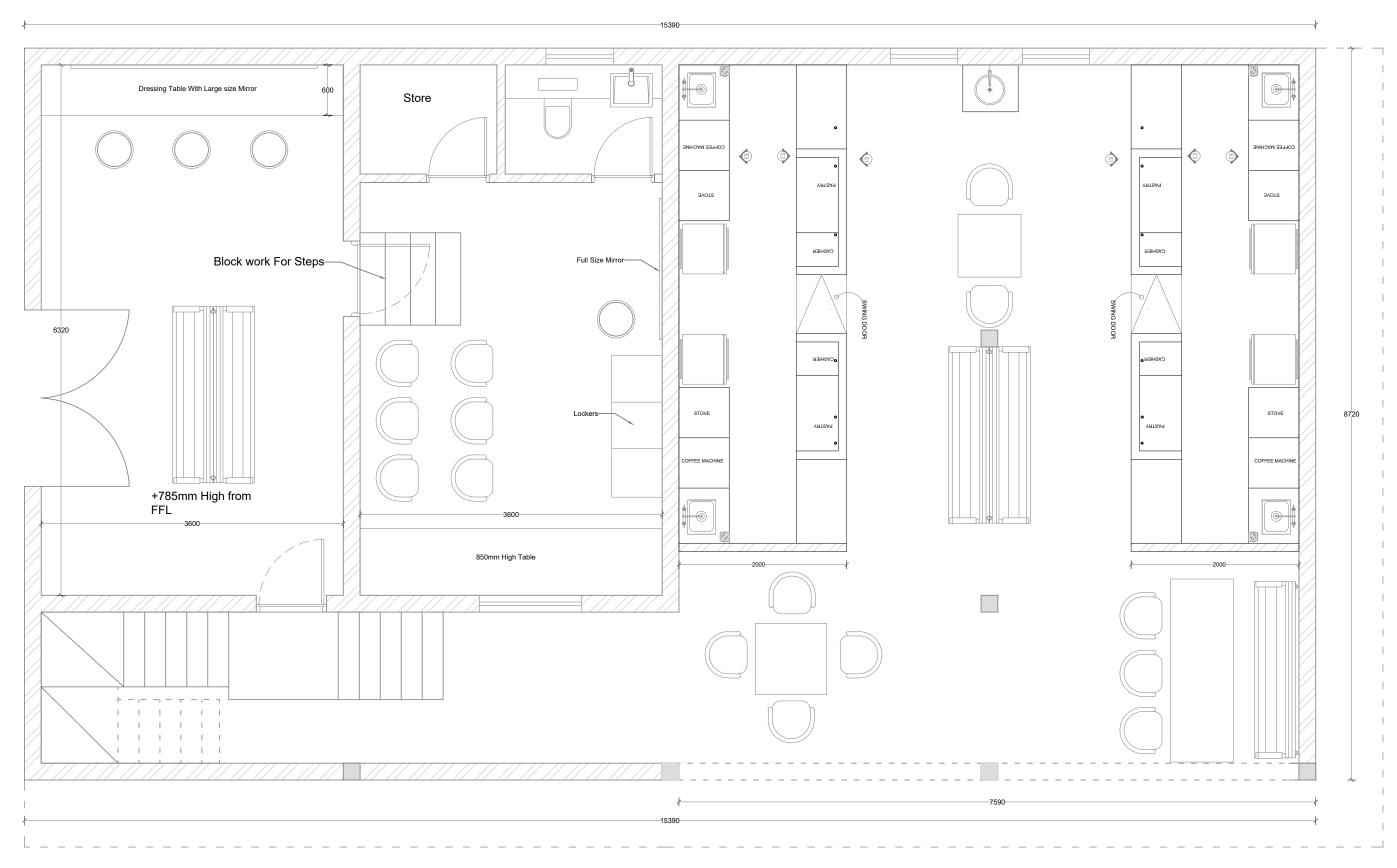

#### PROPOSED LAYOUT

KB-1

Scale : 1:50

Drawing: Two Storey Building - Ground Floor SME HUB - B Block HDh. Kulhudhuffushi

All Dimensions are in mm

# NB : Dimension and details in the drawings are approximate only. Contractor must take site measurements, prepare shop drawings and method statements where needed during construction.