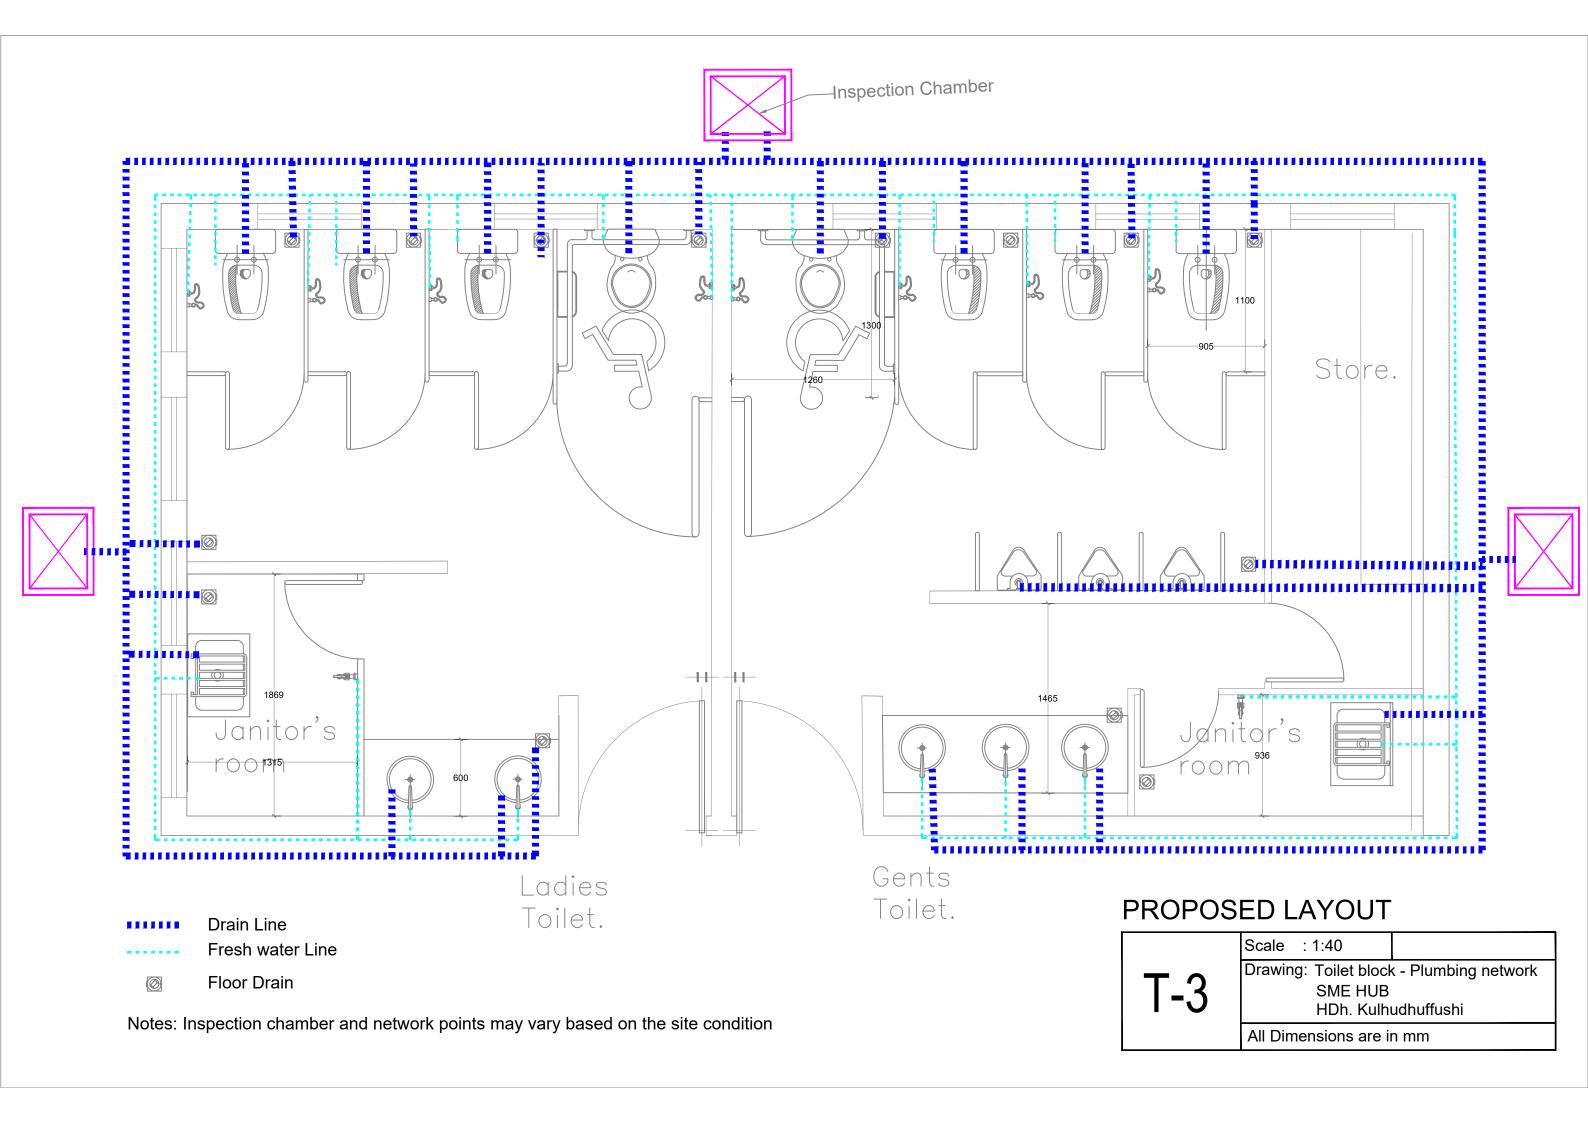

#### **Toilet Block**

- To Toilet Block Existing plan (indicating the demolitions)
- Toilet Block Proposed plan (indicating wall, structural support and ceiling)
- T2 Toilet Block- Lighting, Power & DB
- T3 Hydraulics and Drainage including Mechanical Ventilations

Notes: Inspection chamber and network points may vary based on the site condition