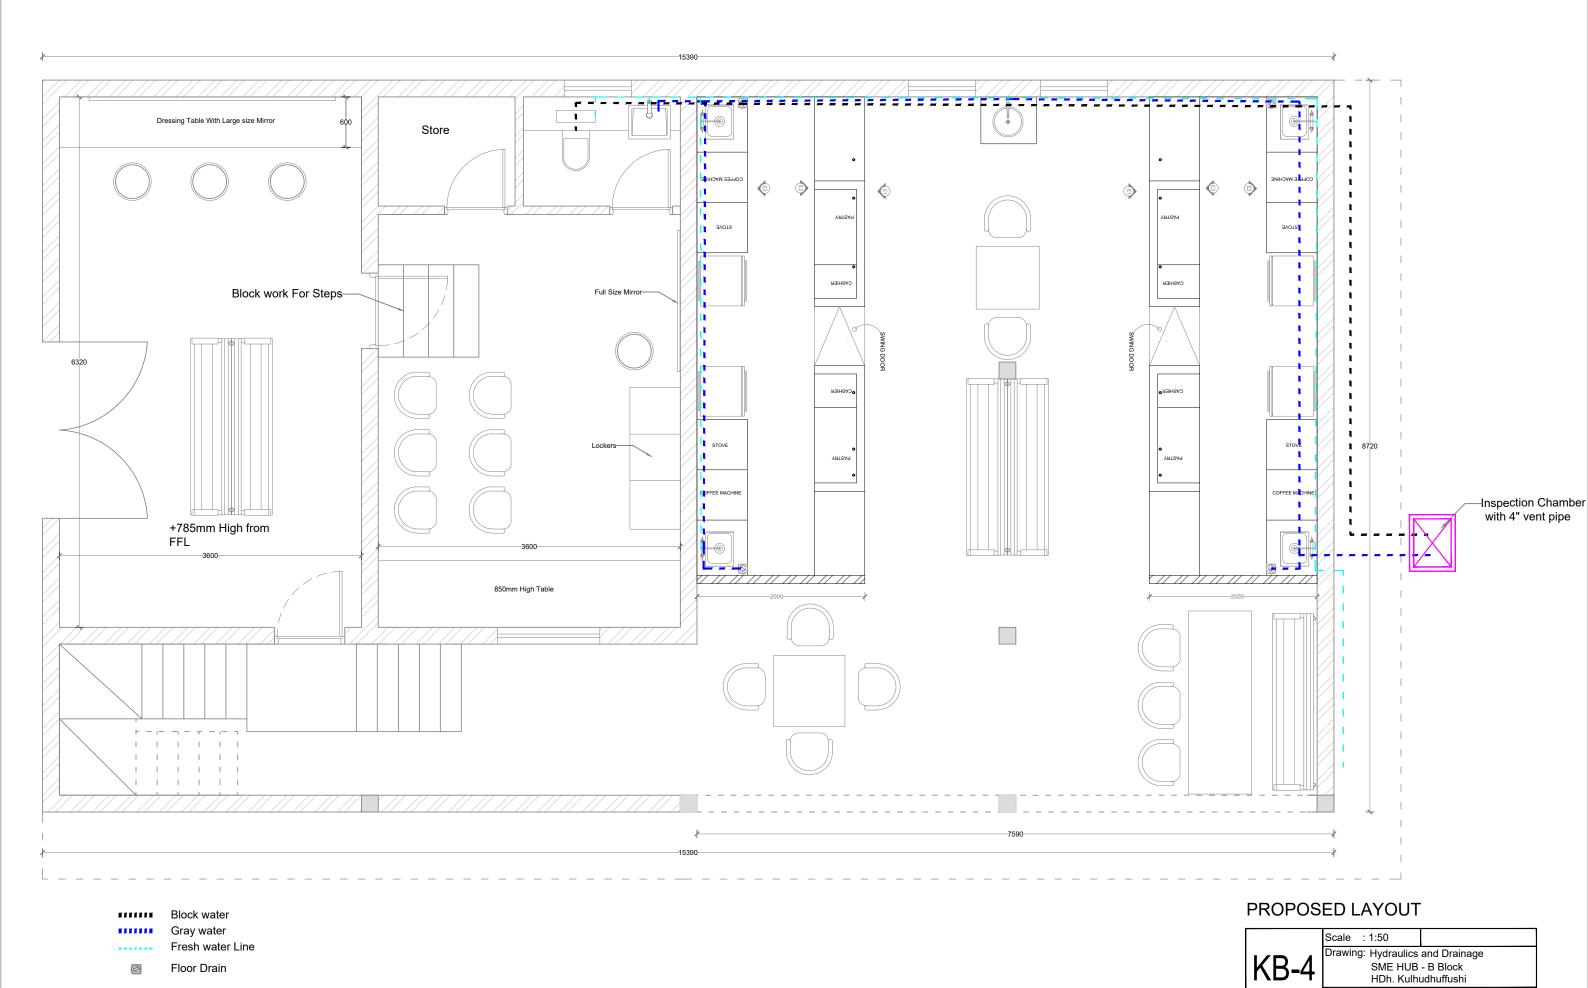

# FIXED FURNITURE FOR KIOSKS

NB : Dimension and details in the drawings are approximate only. Contractor must take site measurements, prepare shop drawings and method statements where needed during construction.

# FIXED FURNITURE FOR KIOSKS