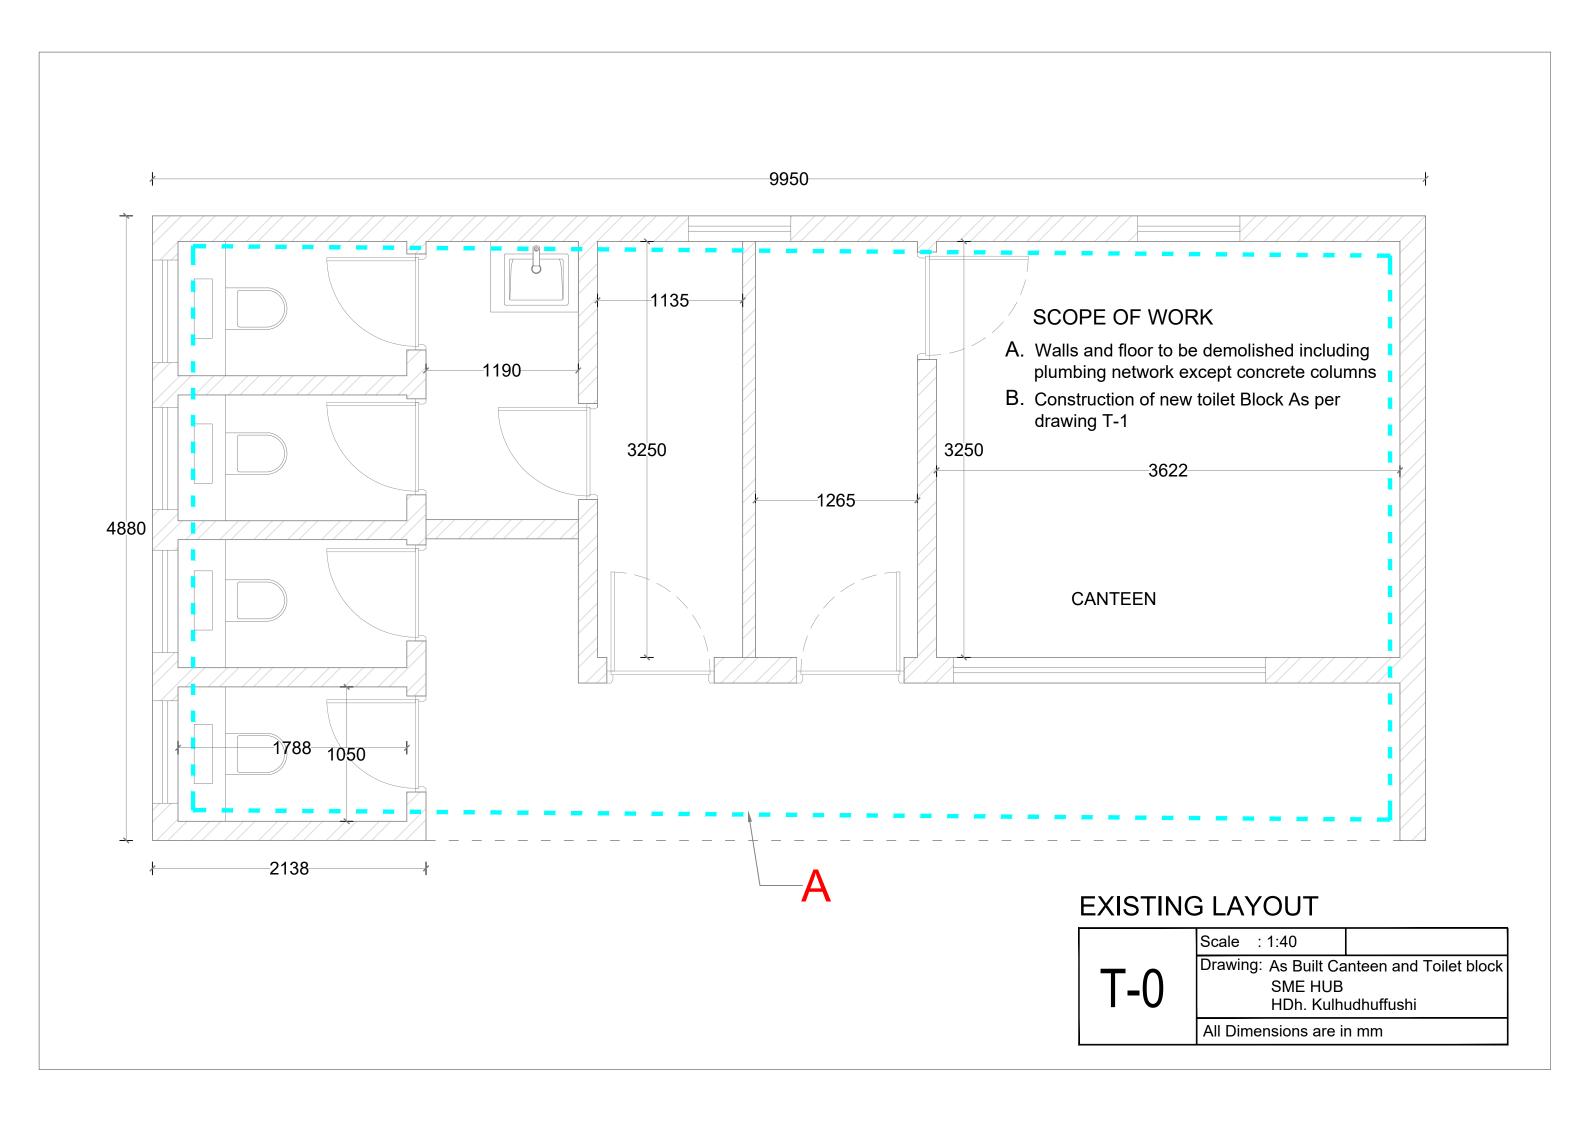

#### **Toilet Block**

- To Toilet Block Existing plan (indicating the demolitions)
- Toilet Block Proposed plan (indicating wall, structural support and ceiling)
- T2 Toilet Block- Lighting, Power & DB
- T3 Hydraulics and Drainage including Mechanical Ventilations