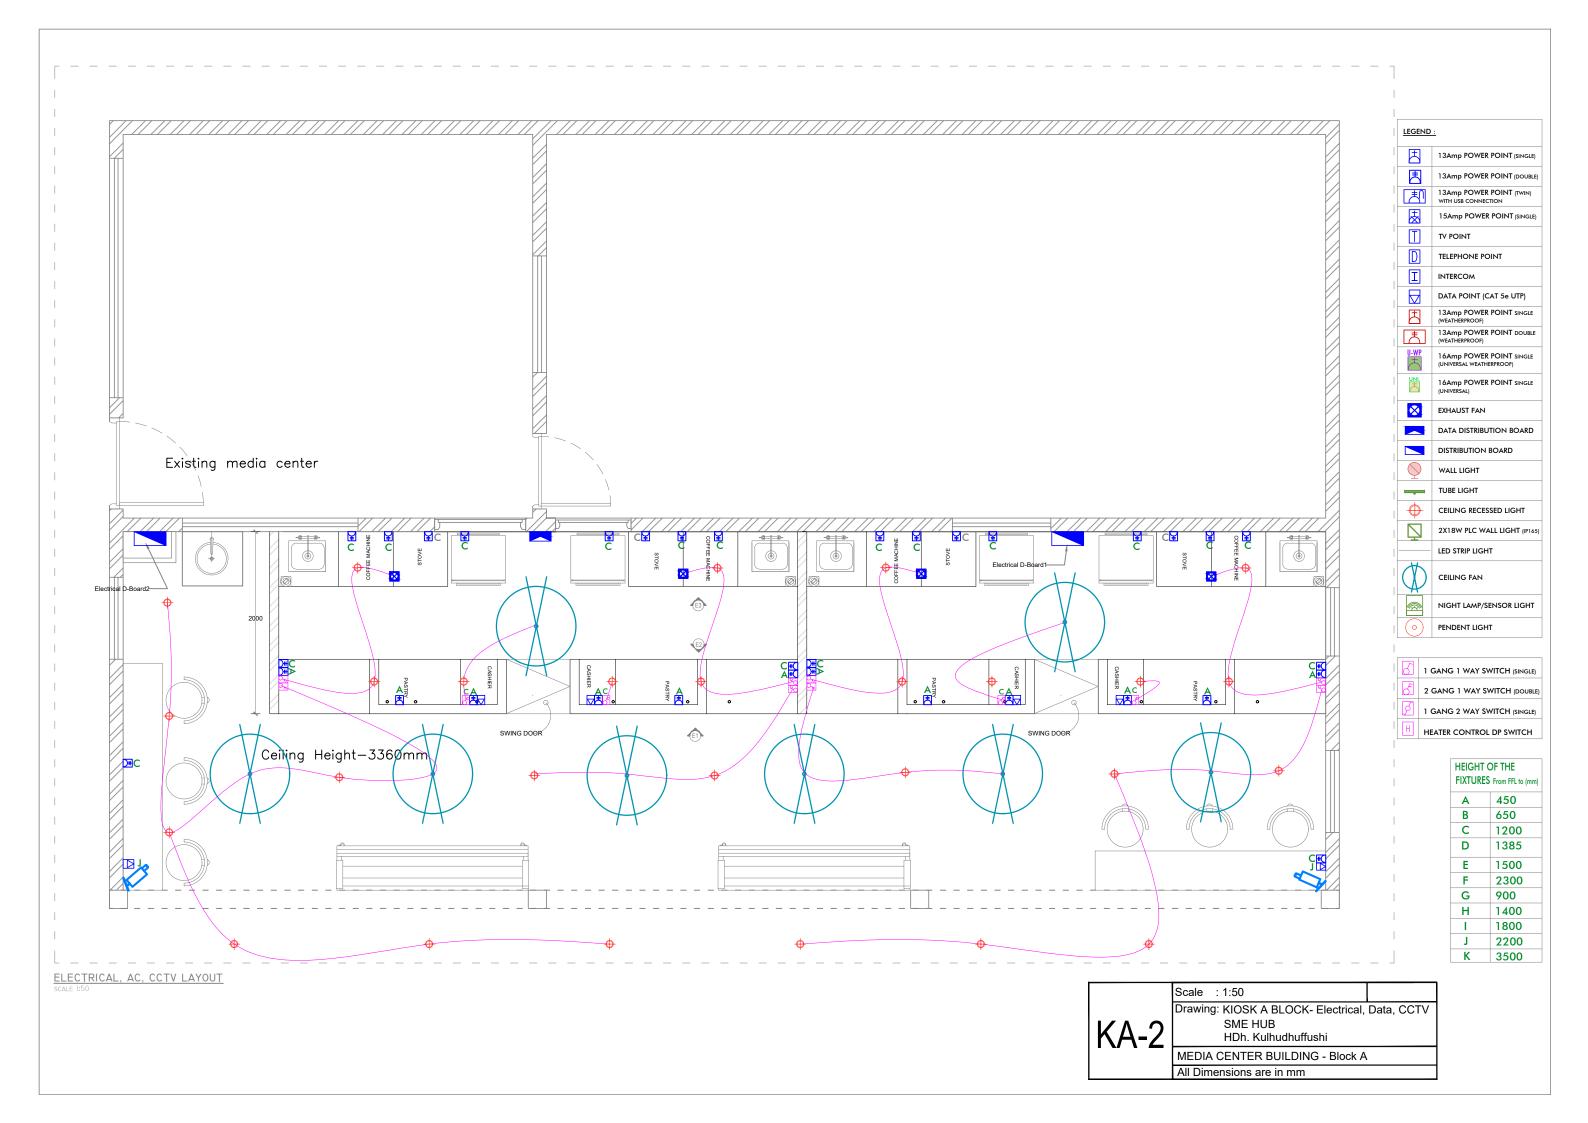

# Food Kiosk (Media Center Building A)

- KA-0 Kiosk A Block Existing plan (indicating the demolitions)
- KA-1 Kiosk A Block Proposed plan (indicating wall, structural support and ceiling)
- KA-2 Kiosk A Block- Lighting, Power & DB including CCTV
- KA-3 Kiosk A Block- Fire Indicative Drawing
- KA-4 Hydraulics and Drainage including Mechanical Ventilations
- KA-5 Fixed Furniture and Kiosk cupboard details

Road

| LEGEND :   |                                         |  |
|------------|-----------------------------------------|--|
| 土          | 13Amp POWER POINT SINGLE (WEATHERPROOF) |  |
| 围          | 13Amp POWER POINT DOUBLE (WEATHERPROOF) |  |
| <b>8</b>   | EXHAUST FAN                             |  |
|            | DISTRIBUTION BOARD                      |  |
| $\bigcirc$ | WALL LIGHT                              |  |
| 6          | 1 GANG 1 WAY SWITCH (SINGLE)            |  |
| 5          | 2 GANG 1 WAY SWITCH (DOUBLE)            |  |
| <b>+</b>   | CEILING DOWN LIGHT(Recessed)            |  |
|            |                                         |  |

| HEIGHT OF THE             |        |  |
|---------------------------|--------|--|
| FIXTURES From FFL to (mm) |        |  |
| Α                         | 450    |  |
| В                         | 650    |  |
| С                         | 1200   |  |
| D                         | 1385   |  |
| Е                         | 1500   |  |
| F                         | 2300   |  |
| G                         | 900    |  |
| Н                         | 1400   |  |
| I                         | 1800   |  |
| J                         | 2200   |  |
| K                         | SLAB   |  |
| IX.                       | SOFFIT |  |