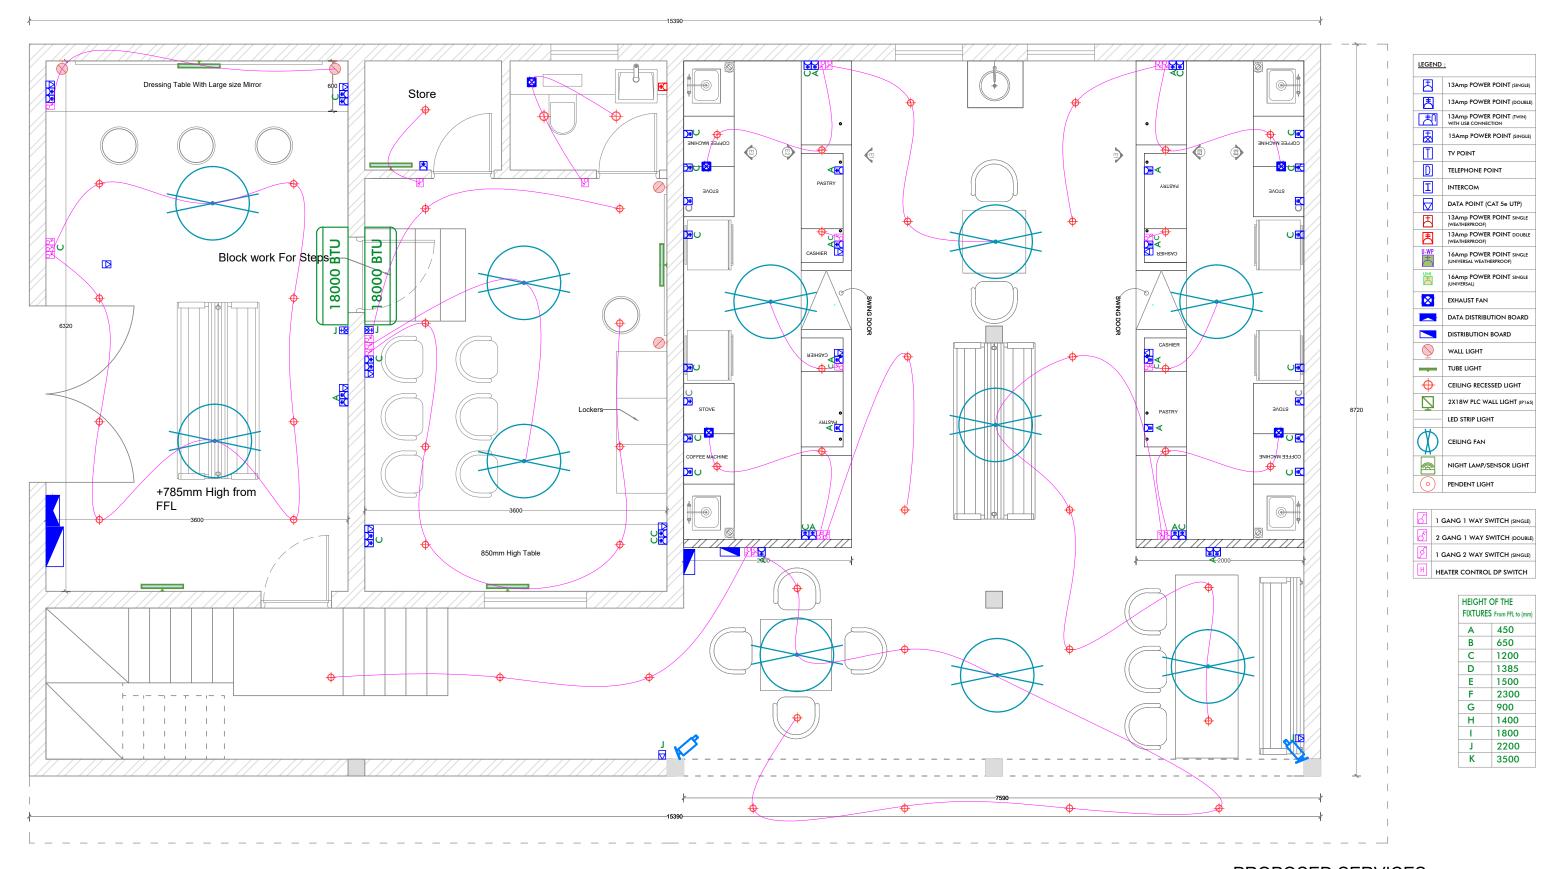

## Food Kiosk & Changing Room (Media Center Building B)

- KB-0 Kiosk B Block Existing plan (indicating the demolitions)
- KB-1 Kiosk B Block Proposed plan with Changing Room (indicating wall, structural support and ceiling)
- KB-2 Kiosk B Block- Lighting, Power & DB including CCTV
- KB-3 Kiosk B Block- Fire Indicative Drawing
- KB-4 Hydraulics and Drainage including Mechanical Ventilations
- KB-5 Fixed Furniture and Kiosk cupboard details

Road

| LEGEND :   |                                         |  |
|------------|-----------------------------------------|--|
| 土          | 13Amp POWER POINT SINGLE (WEATHERPROOF) |  |
| 围          | 13Amp POWER POINT DOUBLE (WEATHERPROOF) |  |
| <b>8</b>   | EXHAUST FAN                             |  |
|            | DISTRIBUTION BOARD                      |  |
| $\bigcirc$ | WALL LIGHT                              |  |
| 6          | 1 GANG 1 WAY SWITCH (SINGLE)            |  |
| 5          | 2 GANG 1 WAY SWITCH (DOUBLE)            |  |
| <b>+</b>   | CEILING DOWN LIGHT(Recessed)            |  |
|            |                                         |  |

| HEIGHT OF THE             |        |  |
|---------------------------|--------|--|
| FIXTURES From FFL to (mm) |        |  |
| Α                         | 450    |  |
| В                         | 650    |  |
| С                         | 1200   |  |
| D                         | 1385   |  |
| Е                         | 1500   |  |
| F                         | 2300   |  |
| G                         | 900    |  |
| Н                         | 1400   |  |
| I                         | 1800   |  |
| J                         | 2200   |  |
| K                         | SLAB   |  |
| IX.                       | SOFFIT |  |

#### PROPOSED SERVICES