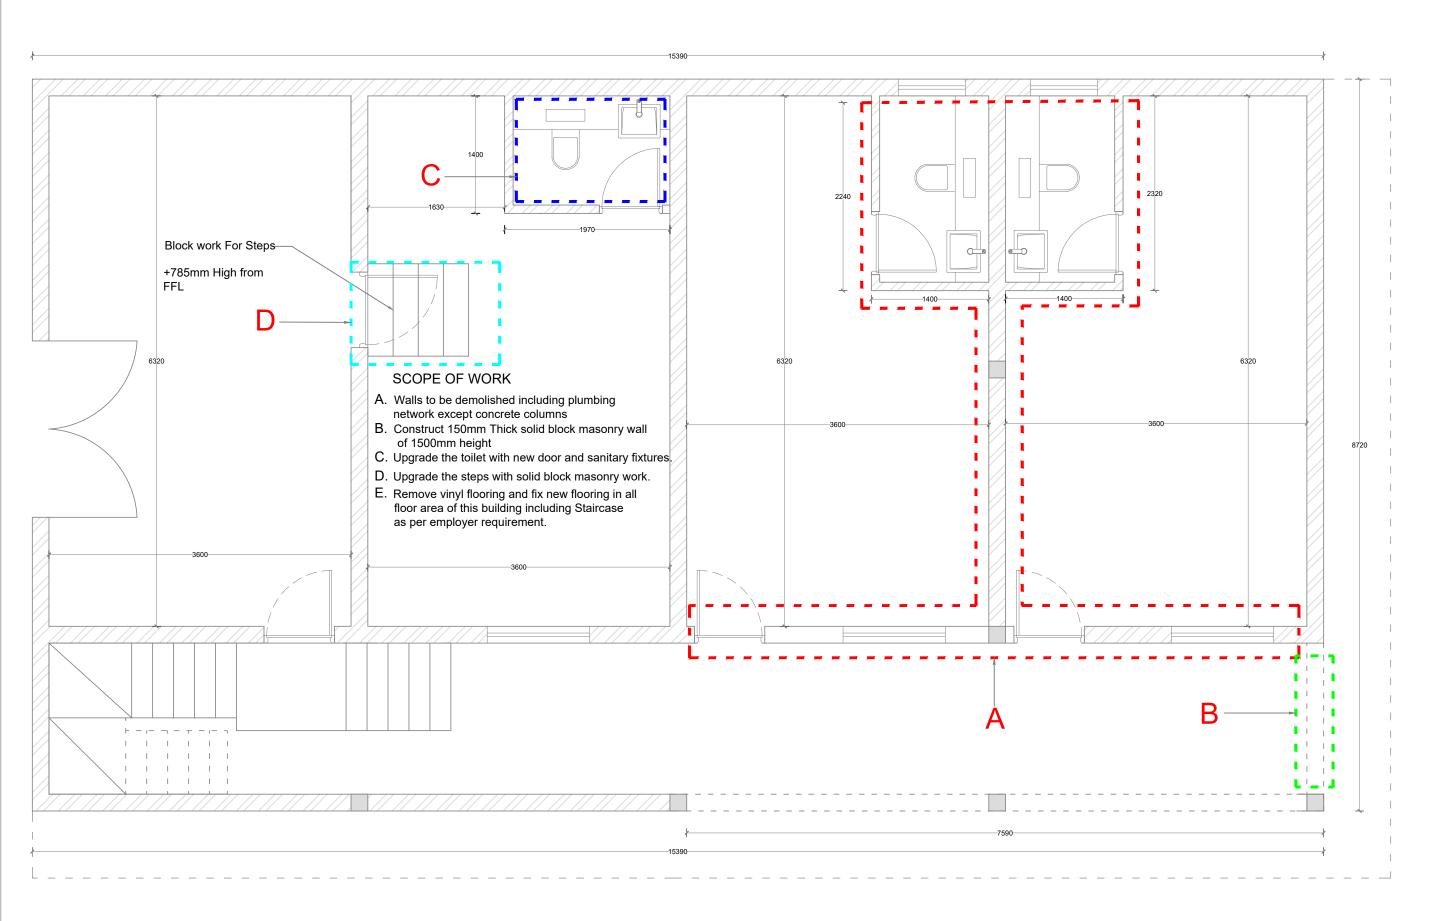

#### **Toilet Block**

- To Toilet Block Existing plan (indicating the demolitions)
- Toilet Block Proposed plan (indicating wall, structural support and ceiling)
- T2 Toilet Block- Lighting, Power & DB
- T3 Hydraulics and Drainage including Mechanical Ventilations

Scale : 1:50

Drawing: As Built of Two storey Building -Ground Floor
SME HUB
HDh. Kulhudhuffushi

All Dimensions are in mm

NB : Dimension and details in the drawings are approximate only. Contractor must take site measurements, prepare shop drawings and method statements where needed during construction.