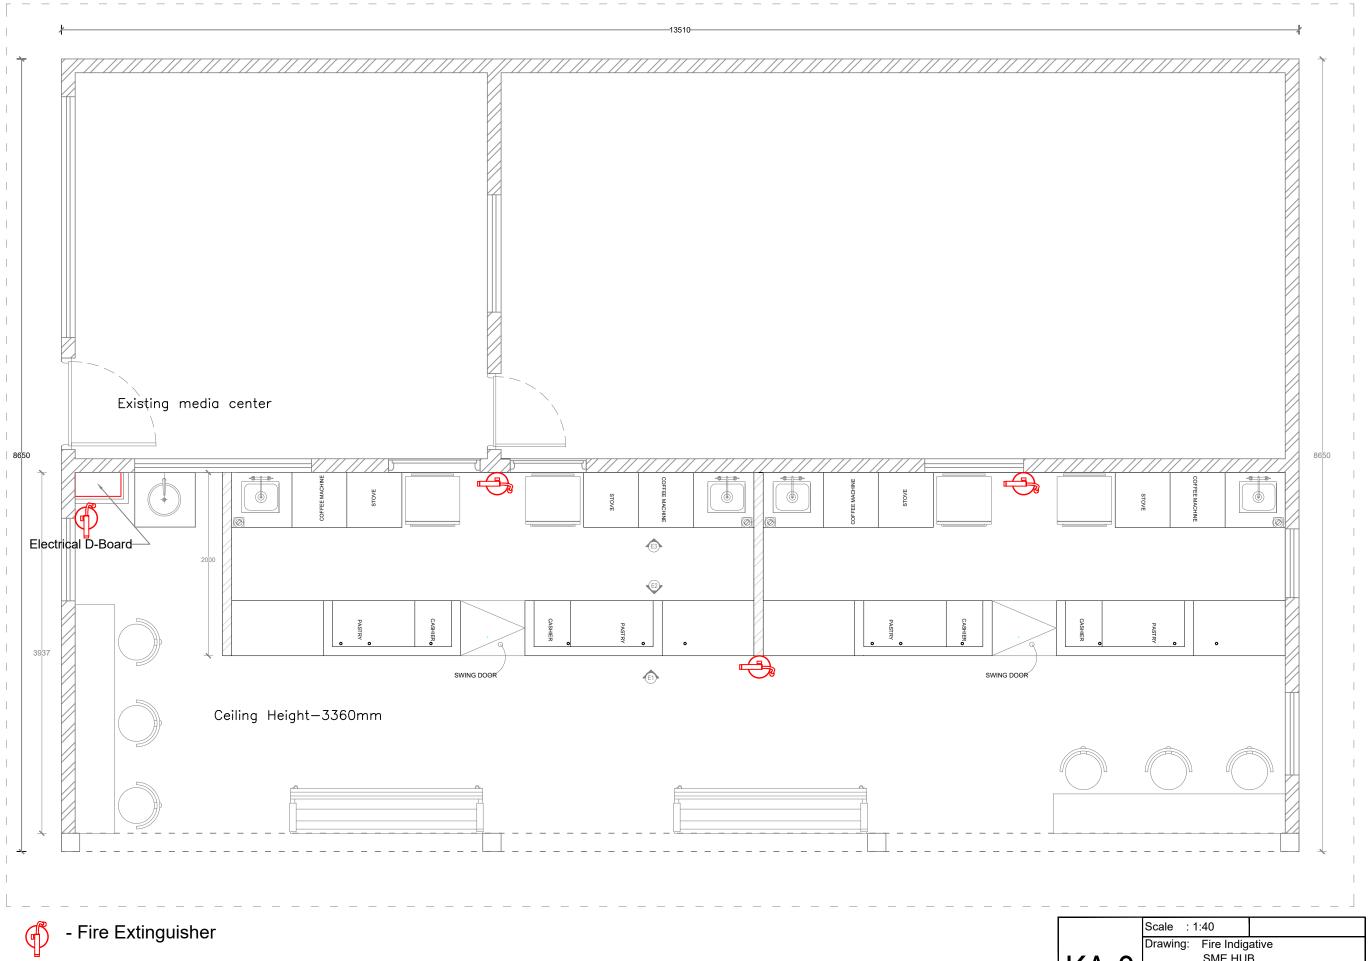

# Food Kiosk (Media Center Building A)

- KA-0 Kiosk A Block Existing plan (indicating the demolitions)
- KA-1 Kiosk A Block Proposed plan (indicating wall, structural support and ceiling)
- KA-2 Kiosk A Block- Lighting, Power & DB including CCTV
- KA-3 Kiosk A Block- Fire Indicative Drawing
- KA-4 Hydraulics and Drainage including Mechanical Ventilations
- KA-5 Fixed Furniture and Kiosk cupboard details

## - Fire Extinguisher

NB : Dimension and details in the drawings are approximate only. Contractor must take site measurements, prepare shop drawings and method statements where needed during construction.