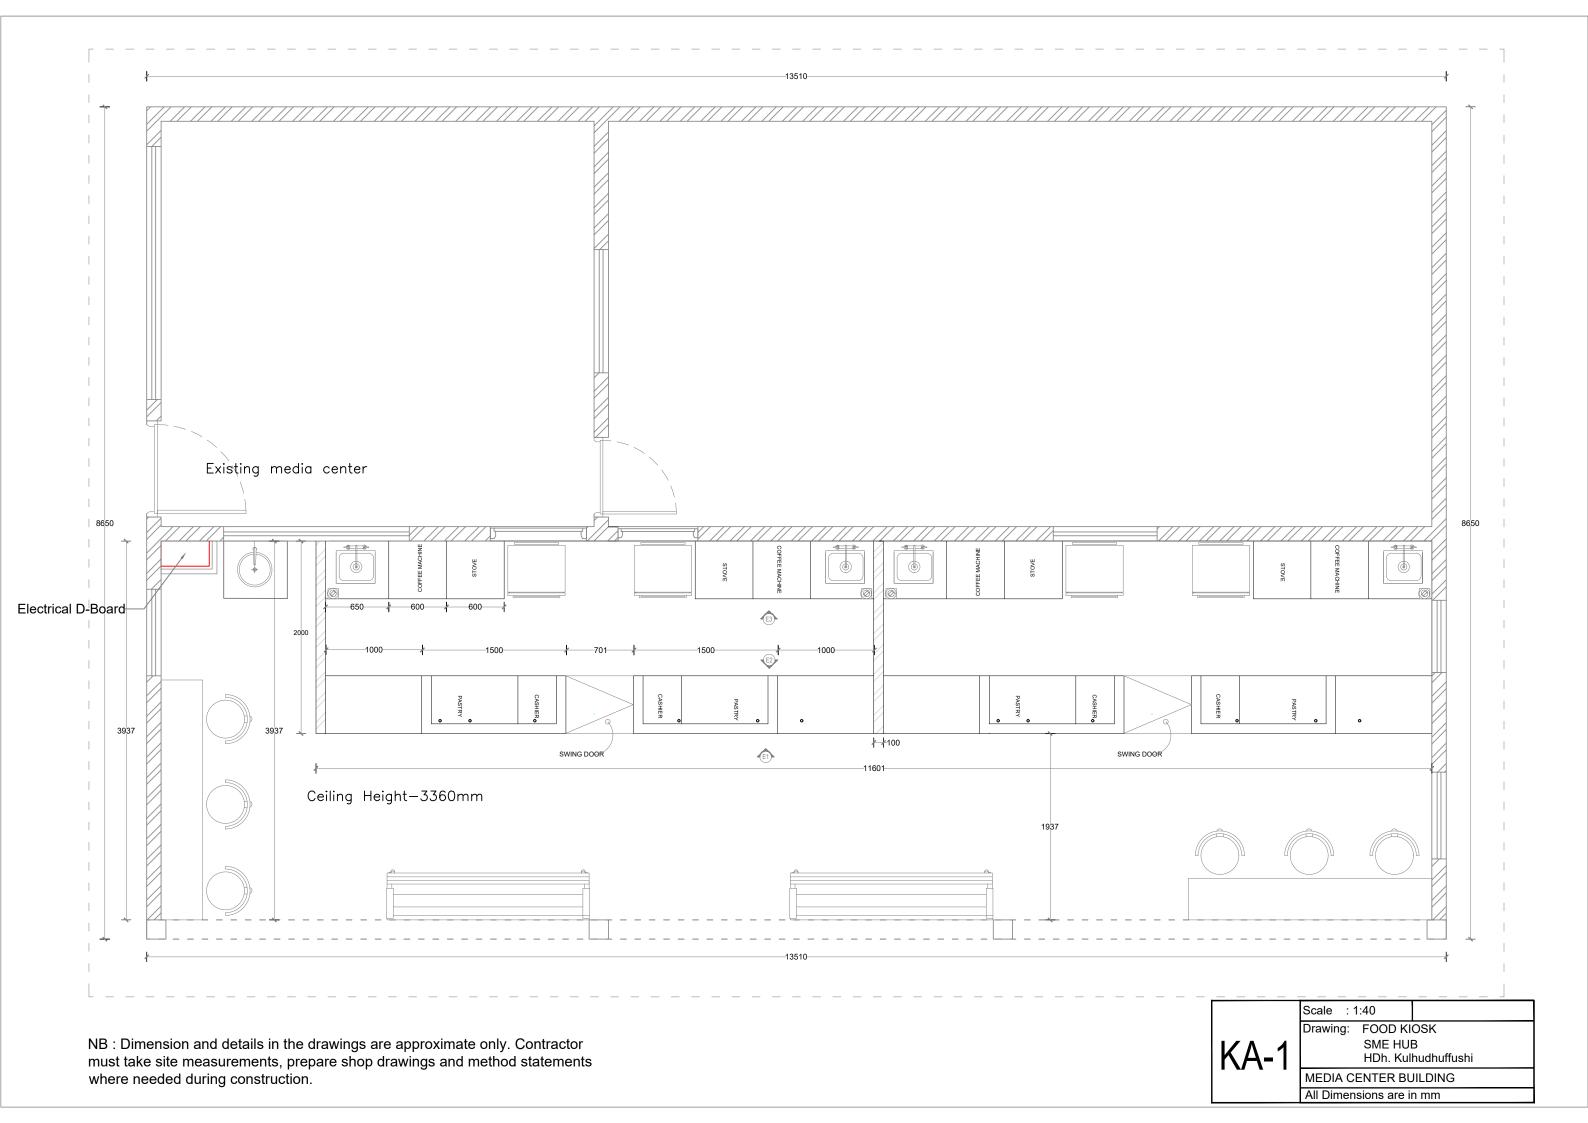

# Food Kiosk (Media Center Building A)

- KA-0 Kiosk A Block Existing plan (indicating the demolitions)
- KA-1 Kiosk A Block Proposed plan (indicating wall, structural support and ceiling)
- KA-2 Kiosk A Block- Lighting, Power & DB including CCTV
- KA-3 Kiosk A Block- Fire Indicative Drawing
- KA-4 Hydraulics and Drainage including Mechanical Ventilations
- KA-5 Fixed Furniture and Kiosk cupboard details

SME HUB

HDh. Kulhudhuffushi MEDIA CENTER BUILDING

All Dimensions are in mm