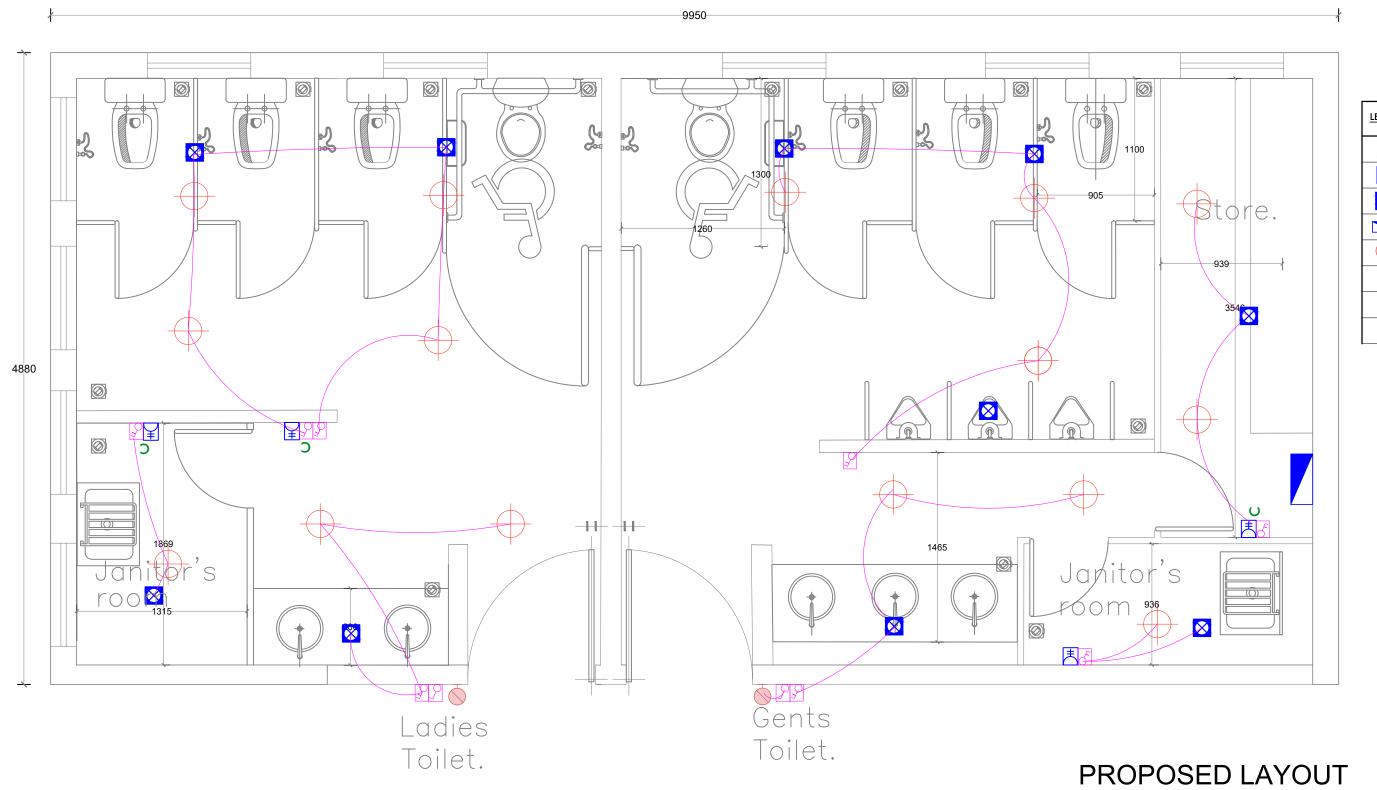

#### **Toilet Block**

- To Toilet Block Existing plan (indicating the demolitions)
- Toilet Block Proposed plan (indicating wall, structural support and ceiling)
- T2 Toilet Block- Lighting, Power & DB
- T3 Hydraulics and Drainage including Mechanical Ventilations

Road

| LEGEND :   |                                         |  |
|------------|-----------------------------------------|--|
| 土          | 13Amp POWER POINT SINGLE (WEATHERPROOF) |  |
| 围          | 13Amp POWER POINT DOUBLE (WEATHERPROOF) |  |
| <b>8</b>   | EXHAUST FAN                             |  |
|            | DISTRIBUTION BOARD                      |  |
| $\bigcirc$ | WALL LIGHT                              |  |
| 6          | 1 GANG 1 WAY SWITCH (SINGLE)            |  |
| 5          | 2 GANG 1 WAY SWITCH (DOUBLE)            |  |
| <b>+</b>   | CEILING DOWN LIGHT(Recessed)            |  |
|            |                                         |  |

| HEIGHT OF THE             |        |  |
|---------------------------|--------|--|
| FIXTURES From FFL to (mm) |        |  |
| Α                         | 450    |  |
| В                         | 650    |  |
| С                         | 1200   |  |
| D                         | 1385   |  |
| Е                         | 1500   |  |
| F                         | 2300   |  |
| G                         | 900    |  |
| Н                         | 1400   |  |
| I                         | 1800   |  |
| J                         | 2200   |  |
| K                         | SLAB   |  |
| IX.                       | SOFFIT |  |