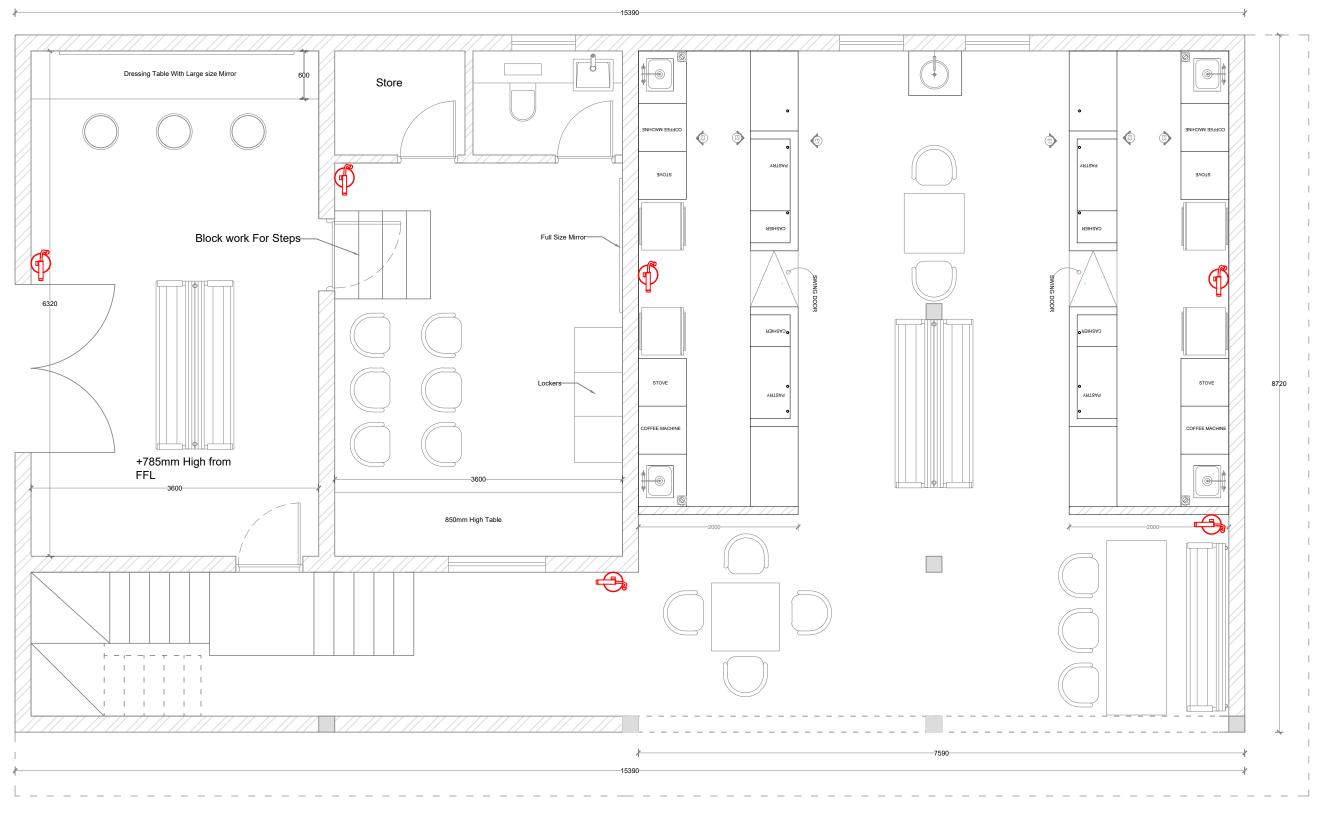

## PROPOSED LAYOUT

KB-3

Scale : 1:50

Drawing: Fire Indicative

SME HUB - B Block

HDh. Kulhudhuffushi

All Dimensions are in mm

All Dimensions are in mm

## - Fire Extinguisher

NB : Dimension and details in the drawings are approximate only. Contractor must take site measurements, prepare shop drawings and method statements where needed during construction.