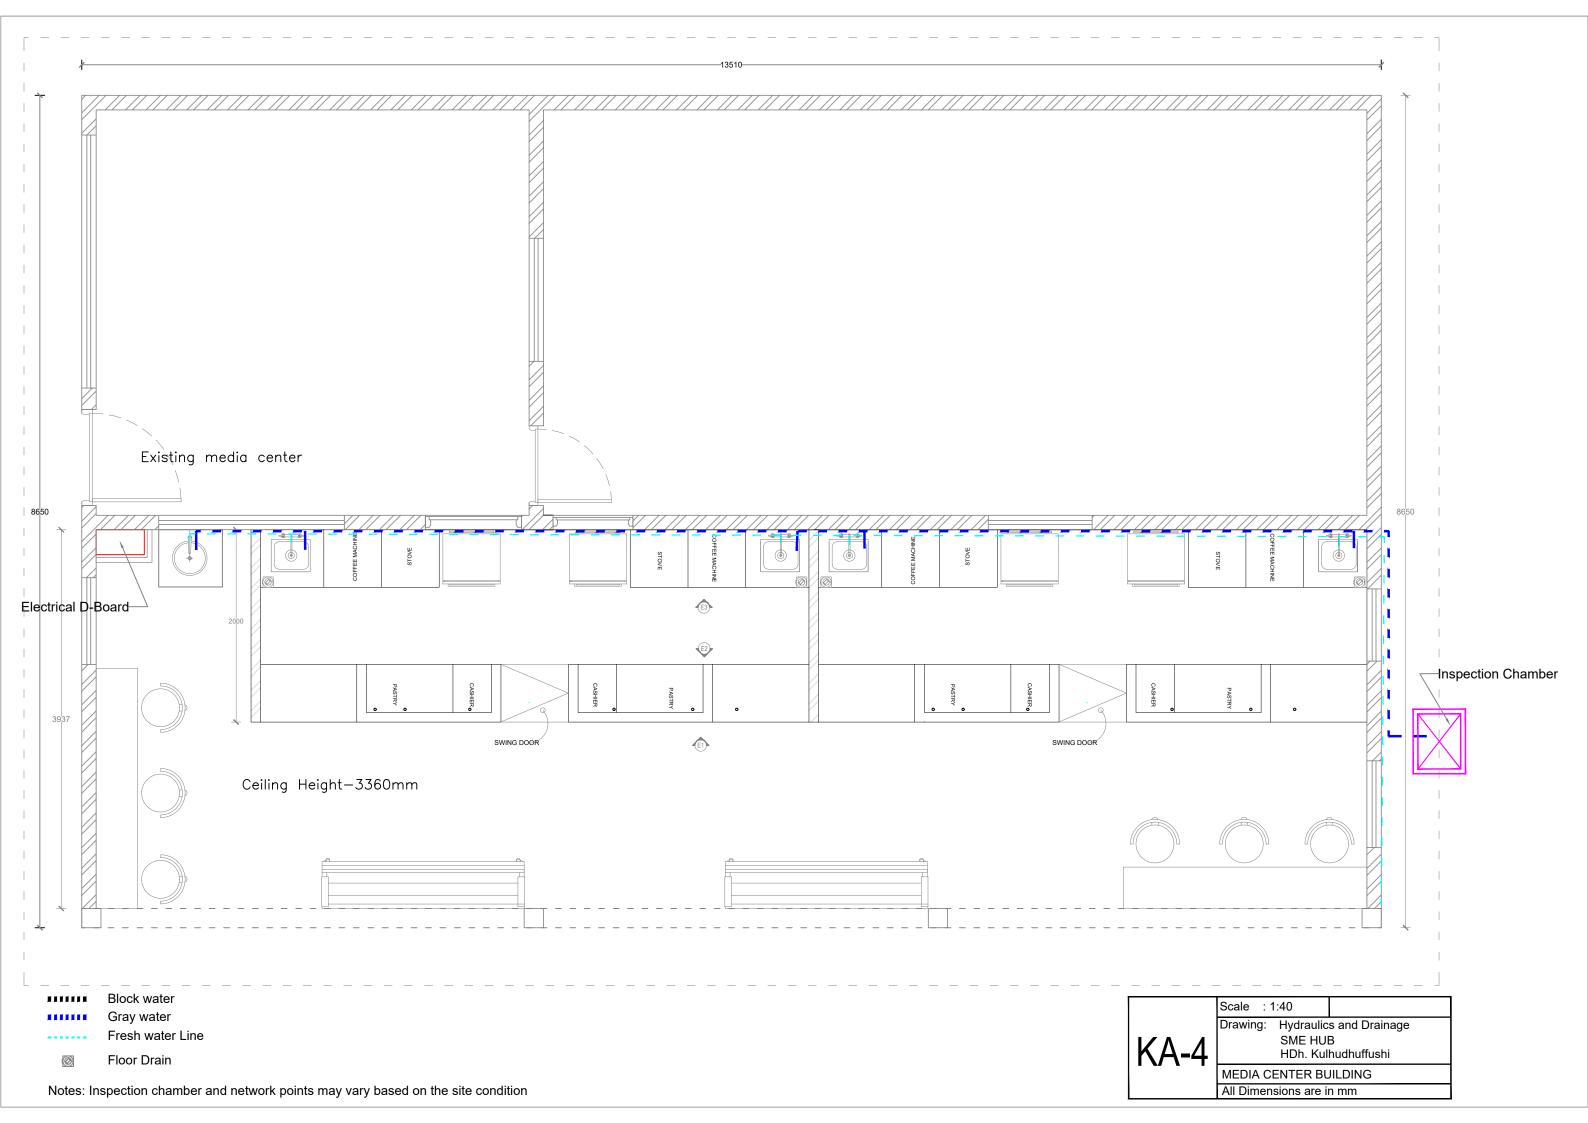

# Food Kiosk (Media Center Building A)

- KA-0 Kiosk A Block Existing plan (indicating the demolitions)
- KA-1 Kiosk A Block Proposed plan (indicating wall, structural support and ceiling)
- KA-2 Kiosk A Block- Lighting, Power & DB including CCTV
- KA-3 Kiosk A Block- Fire Indicative Drawing
- KA-4 Hydraulics and Drainage including Mechanical Ventilations
- KA-5 Fixed Furniture and Kiosk cupboard details

Notes: Inspection chamber and network points may vary based on the site condition