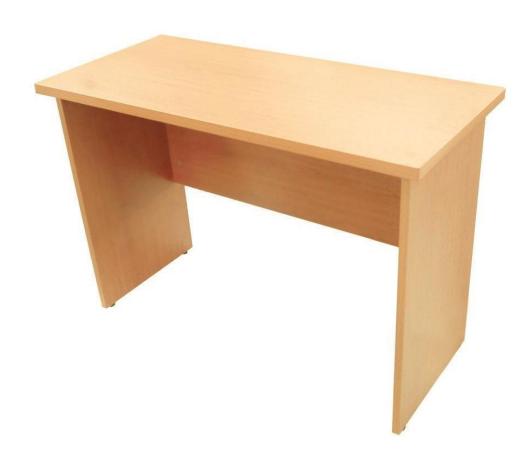

## 10. <u>Issued to: 30 Computer Table (Hulhumale' N1 School)</u>

[3.28 X 1.48 X 2.26 Feet]

9/10/2018