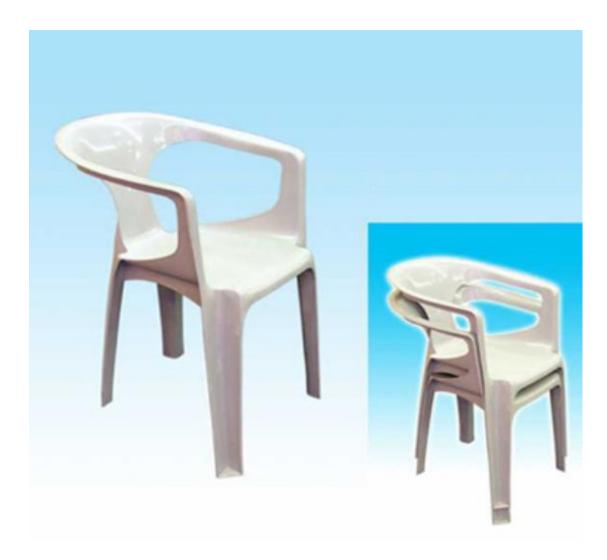

# 4. <u>Issued to: 130 Arm Chairs (Plastic) (Hulhumale' N1 School)</u>

9/10/2018