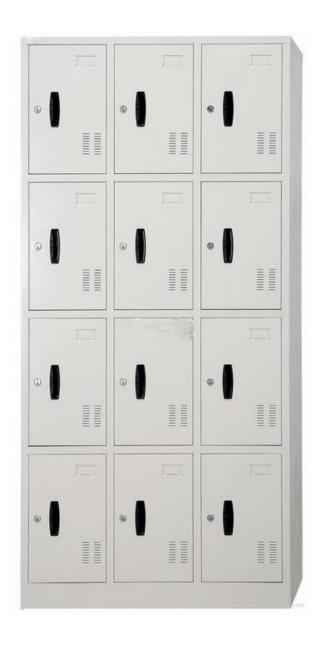

1- Total height = 890 mm to 895mm
- 2- Width = 540mm to 544mm
- 3- Seating width = 540mm to 544mm



9/10/2018

#### 6. <u>Issued to: 70 Office Chairs (Hulhumale' N1 School)</u>



#### **Specifications**

Overall Dimensions: 23" W x 21" D x 35-1/2" H

Seat Height Adjustable: 18" to 23" H

9/10/2018

#### 7. <u>Issued to:160 Office Tables (Hulhumale' N1 School)</u>



#### Specifications

Dimensions: h 740\*1 1200\* w 600

9/10/2018

# 8. <u>Issued to: Sofa Set (Leather Cover) – 1 Nos (Hulhumale' N1 School)</u>



9/10/2018

# 9. <u>Issued to: 15 Filing Cabinet (Metal) (Hulhumale' N1 School)</u>



9/10/2018

## 10. <u>Issued to: 30 Computer Table (Hulhumale' N1 School)</u>



[3.28 X 1.48 X 2.26 Feet]

9/10/2018

#### 11. Issued to: 10 Lockers (12 Doors / Steel ) (Hulhumale' N1 School)