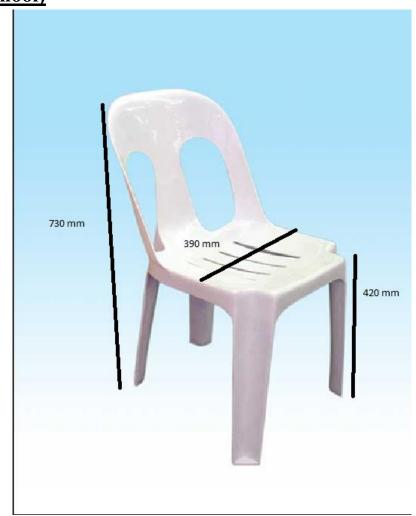

# 2. <u>Issued to: 900 Primary Chairs (Plastic) (Hulhumale' N1 School)</u>

9/10/2018

3. <u>Issued to: 2000 Secondary Chairs (Plastic) (Hulhumale' N1 School)</u>

9/10/2018