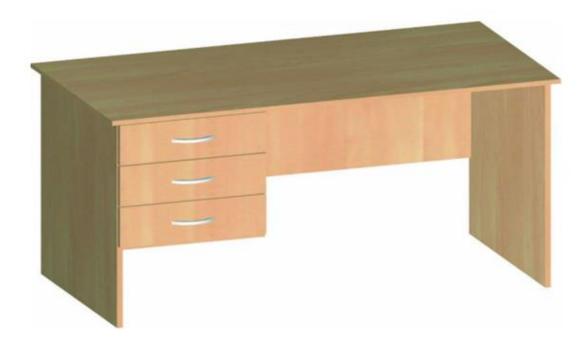

#### 7. <u>Issued to:160 Office Tables (Hulhumale' N1 School)</u>

#### Specifications

Dimensions: h 740\*1 1200\* w 600

9/10/2018