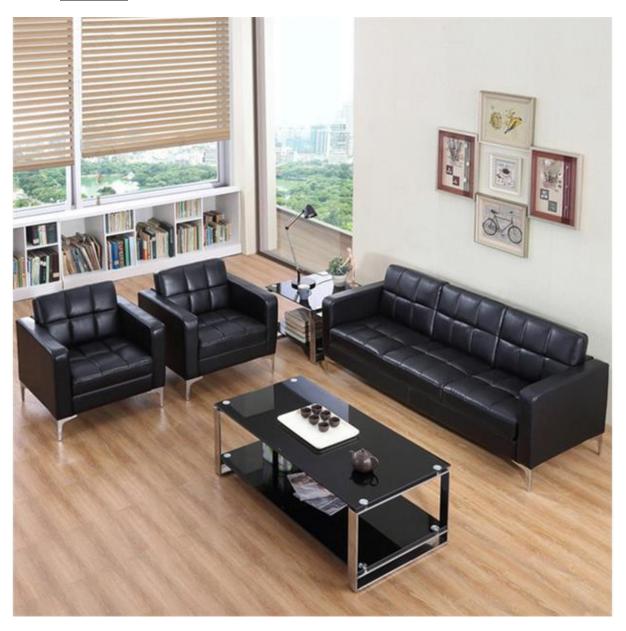

# 8. <u>Issued to: Sofa Set (Leather Cover) – 1 Nos (Hulhumale' N1 School)</u>

9/10/2018