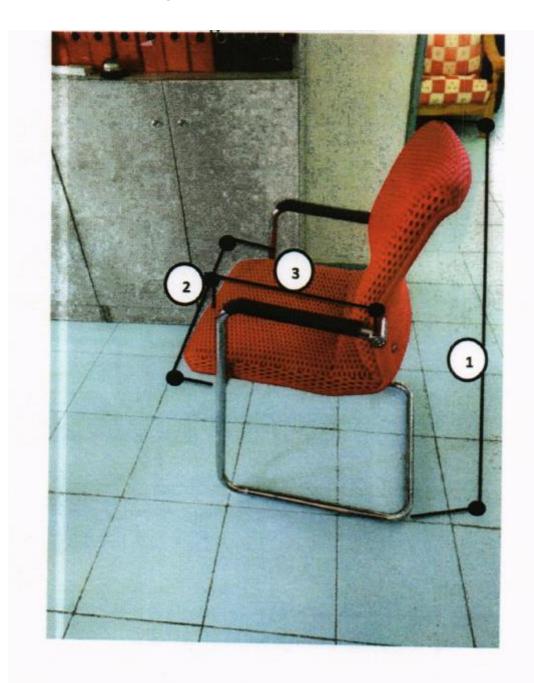

#### 5. <u>Issued to: 30 Stage Chairs (Hulhumale' N1 School)</u>

- 1- Total height = 890 mm to 895mm
- 2- Width = 540mm to 544mm
- 3- Seating width = 540mm to 544mm

9/10/2018