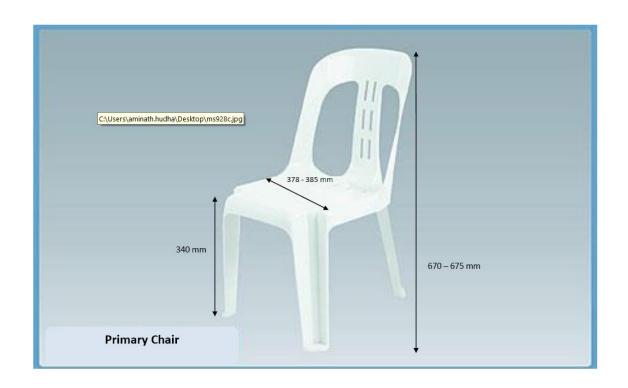

# 2. <u>Issued to: 900 Primary Chairs (Plastic) (Hulhumale' N1 School)</u>

9/10/2018

3. <u>Issued to: 2000 Secondary Chairs (Plastic) (Hulhumale' N1 School)</u>

9/10/2018