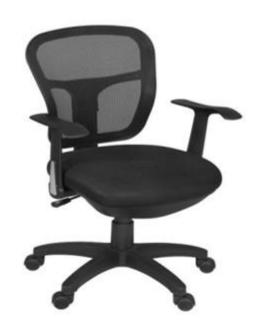

#### 6. <u>Issued to: 70 Office Chairs (Hulhumale' N1 School)</u>

#### **Specifications**

Overall Dimensions: 23" W x 21" D x 35-1/2" H

Seat Height Adjustable: 18" to 23" H

9/10/2018