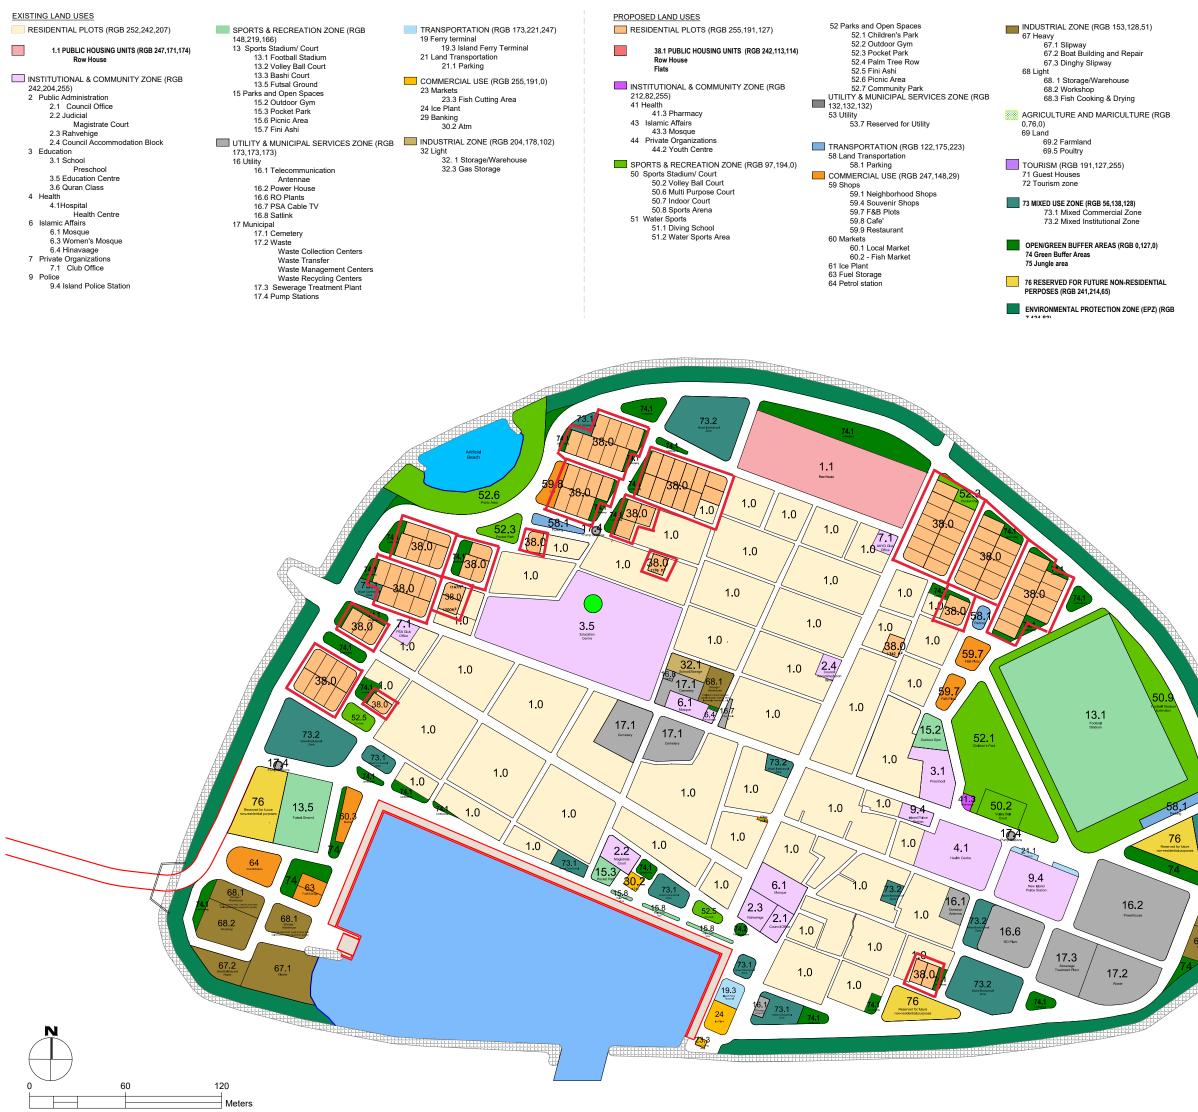

## PHYSICAL FEATURES

| MARSHY AREAS (RGB 114,116,48)               | JETTY (RGB 255,0,0)                              |
|---------------------------------------------|--------------------------------------------------|
| LAND MARKS                                  | SIGNIFICANT TREES (RGB 0,255,0)                  |
| Gate<br>Tower<br>Lighthouse                 | REVETMENT / GROINS (RGB 101,101,101)             |
| CONSERVED AREAS (RGB 95,127,0)              | CONSERVATION BOUNDARY<br>(RGB 255,0,0)           |
| MANGROVE AREAS                              |                                                  |
| WATER BODIES (RGB 0,191,255)<br>Lakes/Kulhi |                                                  |
|                                             | ROAD NETWORK                                     |
| HARBOUR BASIN (RGB 125,187,252)             | HARBOR LOADING / UNLOADING 15M (RGB 233,222,211) |
|                                             |                                                  |

- REEF LINE (RGB 0,255,255)
- //CHANNEL (RGB 0,0,255)
- 2M-3M PEDESTRIAN ACCESS (RGB 205,210,147)

## Project :

Sh. Komandoo Land Use Plan P1,2,3 - 18 islands LUP

Client : Local Government Authority

Prepared by

SURVEYOR

Ali Mubeen

REG NO: BP02306

| <b>E</b> POCH |
|---------------|
|---------------|

+960 9106876

CHARRETTE

info@charrettestudio.m

Page Title Sh. Komandoo Land Use Plan, 5 year implementation plan

Doc No : EP/PLN-MPU/2022/25/CD-C13/004

Date : Sunday, May 07, 2023

Rev No : -

Pg : 01