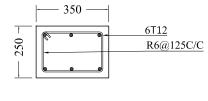

| MURU               |
| -               |                    |
| Drawing         | AS SHOW            |
| Issue :         | Date : JULY 202    |
| Scale: AS SHOWN | Pages :            |
| Dwg #:          | Paper : A3         |





RIHIKURI (1ST FLOOR), NIROLHU MAGU NEIGHBORHOOD 1, HULHUMALE' TEL: 44564564

NOTES:

DESCRIPTION

PROPOSED MARKET IN FUVAHMULAH

Client: FUVAHMULAH COUNC**I**L MURU/MAUMAN Design:

Drawing

ssue: Scale: AS SHOWN Date: JULY 2023 Pages:

MAUMAN

MURU\_\_

AS SHOWN





RIHIKURI (1ST FLOOR), NIROLHU MAGU NEIGHBORHOOD 1, HULHUMALE' TEL: 44564564

NOTES:

DESCRIPTION DATE

PROPOSED MARKET IN FUVAHMULAH

FUVAHMULAH COUNCIL Client: Design: MURU/MAUMAN

Detailer

Drawing AS SHOWN

MAUMAN

MURU

Date: JULY 2023

Scale: AS SHOWN

Pages:



TB TO FB CONNECTION



(TB)





F1 - 750 X 750 X 250 (T10@200MMC/C)

DEPTH = 750MM BELOW NGL

—350—

FB TO C1 CONNECTION



STRUCTURAL DETAIL 1 FRAME TO EXISTING WALL

- 200

(C1)



STRUCTURAL DETAIL 2 COLUMN TO FRAME

50x50x6 mm Equal angle (G1) Bolted to C1 with 12 mm SS anchor Bolt Fixed to Truss with 10mm wood screw (1.5")



- BAND 300MM INTO FB

STRUCTURAL DETAIL 3





RIHIKURI (1ST FLOOR), NIROLHU MAGU NEIGHBORHOOD 1, HULHUMALE TEL: 44564564

NOTES:

| NO. | DESCRIPTION | DATE |
|-----|-------------|------|
|     |             |      |
|     |             |      |
|     |             |      |
|     |             |      |
|     |             |      |
|     |             |      |
|     |             |      |

PROPOSED MARKET IN FUVAHMULAH

| Client:   | FUVAHMULAH COUNC <b>I</b> L |
|-----------|----------------