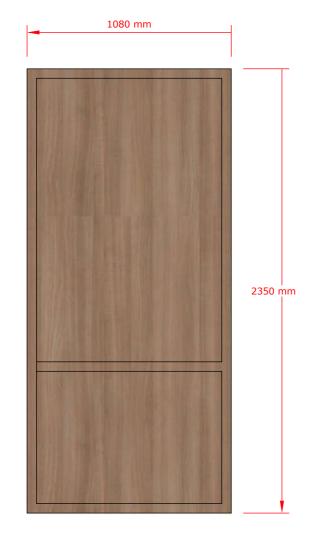

DESCRIPTION | DATE |
|-----|-------------|------|
|     |             |      |
|     |             |      |
|     |             |      |
|     |             |      |
|     |             |      |
|     |             |      |
|     |             |      |
|     |             |      |
|     |             |      |
|     |             |      |
|     |             |      |
|     |             |      |

| Client:         | FUVAHMULAH COUNCI |
|-----------------|-------------------|
| Design :        | MURU/MAUMAI       |
| Detailer:       | MAUMAN            |
| Mood:           | MURU              |
| -               |                   |
| Drawing         | AS SHO            |
| Issue :         | Date : JULY 20    |
| Scale: AS SHOWN | Pages :           |
| Dwg #:          | Paper : A3        |



| TYPE     | COMPONENT 7     |
|----------|-----------------|
| GLAZING  | 4 MM PLYWOOD    |
| FRAME    | WOODEN FRAME    |
| SIZE     | 1080MM X 2350MM |
| QUANTITY | 11              |



| TYPE     | COMPONENT 8    |
|----------|----------------|
| GLAZING  | 4 MM PLYWOOD   |
| FRAME    | WOODEN FRAME   |
| SIZE     | 1265MM X 800MM |
| QUANTITY | 1              |



| TYPE     | COMPONENT 9              |
|----------|--------------------------|
| FRAME    | WOODEN FRAME             |
| SIZE     | 1180MM X 1550MM X 300 MM |
| QUANTITY | 1                        |

<sup>-</sup> Used to as window covers.



RIHIKURI (1ST FLOOR), NIROLHU MAGU NEIGHBORHOOD 1, HULHUMALE' TEL: 44564564

NOTES:

| NO. | DESCRIPTION | DATE |
|-----|-------------|------|
|     |             |      |
|     |