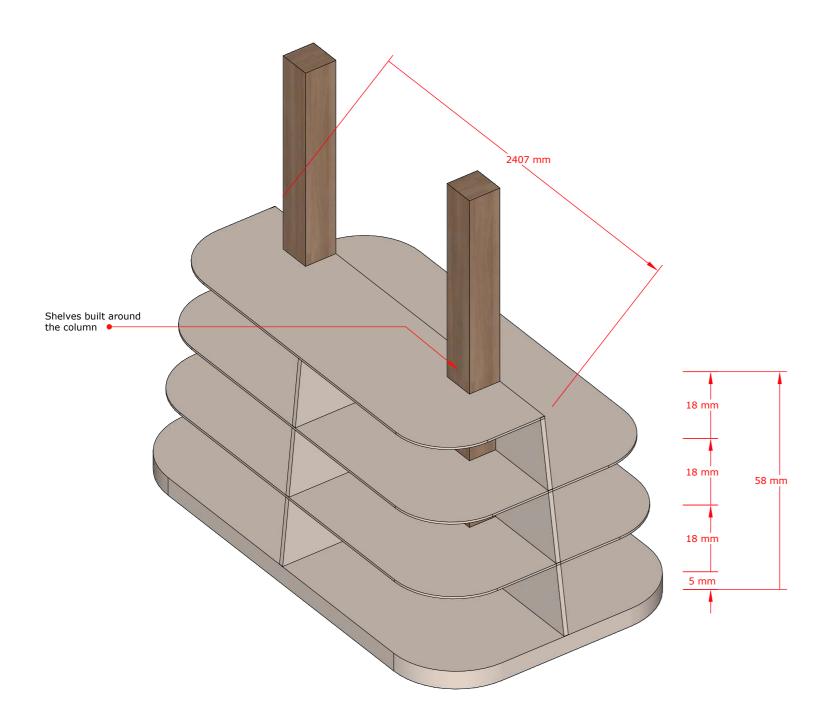

Y 202    |
| Scale: AS SHOWN | Pages :            |
| Dwg #:          | Paper : A3         |



FURNITURE DETAIL 3 TO 4



**Associates Architects** 

RIHIKURI (1ST FLOOR), NIROLHU MAGU NEIGHBORHOOD 1, HULHUMALE' TEL: 44564564

NOTES:

| NO. | DESCRIPTION | DATE |
|-----|-------------|------|
|     |             |      |
|     |             |      |
|     |             |      |
|     |             |      |
|     |             |      |
|     |             |      |

PROPOSED MARKET IN FUVAHMULAH

| Client:   | FUVAHMULAH COUNCIL |
|-----------|--------------------|
| Design :  | MURU/MAUMAN        |
| Detailer: | MAUMAN             |
| Mood:     | MURU               |
| -         |                    |
| Drawing   | AS SHOWN           |

Date : JULY 2023 Scale: AS SHOWN Pages :

Paper : A3



SHELF X3 (F5)





RIHIKURI (1ST FLOOR), NIROLHU MAGU NEIGHBORHOOD 1, HULHUMALE' TEL: 44564564

NOTES:

| DESCRIPTION | DATE        |
|-------------|-------------|
|             |             |
|             |             |
|             |             |
|             |             |
|             |             |
|             |             |
|             |             |
|             |             |
|             |             |
|             |             |
|             |             |
|             | DESCRIPTION |

PROPOSED MARKET IN FUVAHMULAH

| Client:   | FUVAHMULAH COUNCIL |
|-----------|--------------------|
| Design :  | MURU/MAUMAN        |
| Detailer: | MAUMAN             |
| Mood:     | MURU               |
| Drawing   | AS SHOWI           |
|           |