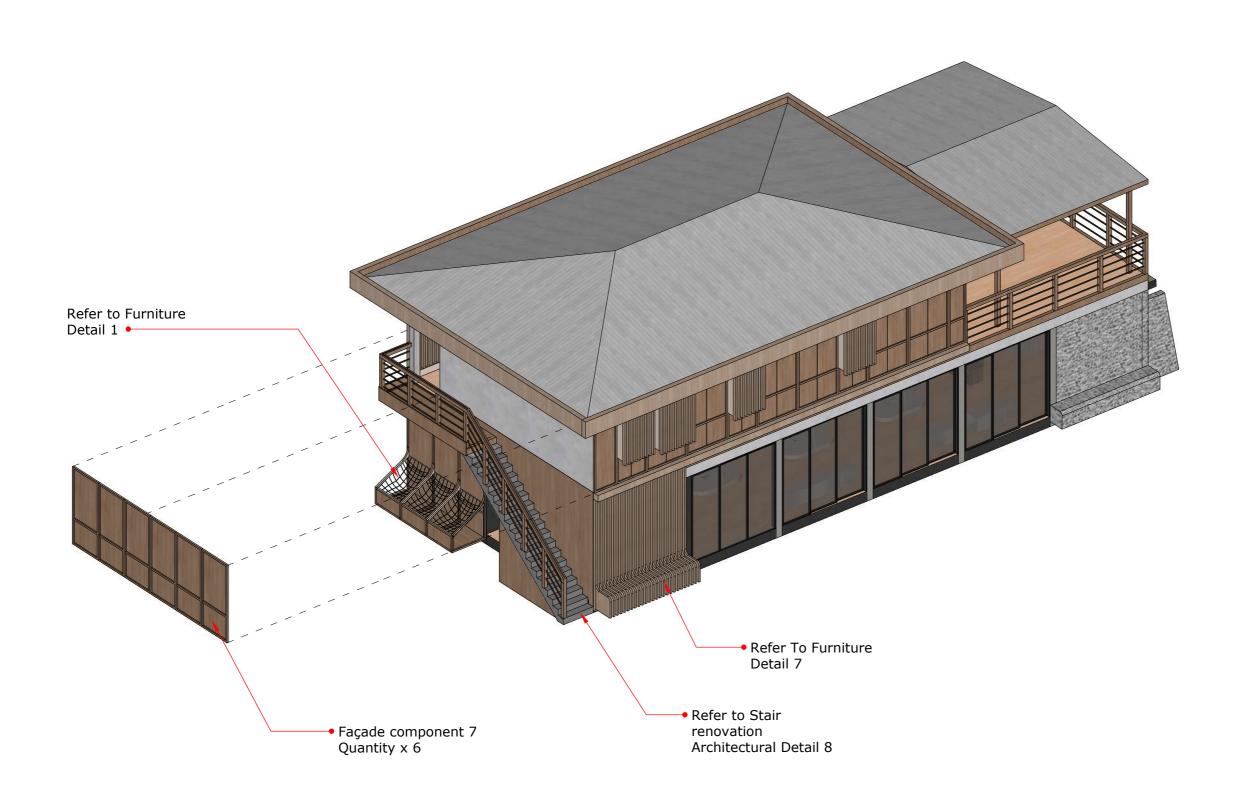

CRIPTION | DATE |
|-----|-------------|------|
|     |             |      |
|     |             |      |
|     |             |      |
|     |             |      |
|     |             |      |
|     |             |      |
|     |             |      |
|     |             |      |
|     |             |      |
|     |             |      |
|     |             |      |

PROPOSED MARKET IN FUVAHMULAH

| Client:   | FUVAHMULAH COUNCIL |
|-----------|--------------------|
| Design :  | MURU/MAUMAN        |
| Detailer: | MAUMAN             |
| Mood:     | MURU               |
| -         |                    |
| Drawing   | AS SHOWN           |

Date : JULY 2023 Scale: AS SHOWN Pages :

Dwg #: Paper : A3

NOTE: NOTE: CONTRACTOR SHALL VERIFY ALL MEASUREMENTS ON SITE BEFORE FABRICATION/CONSTRUCTION.



FACADE DETAIL AXONOMETRY 3 SCALE NTS

**Associates Architects** 

RIHIKURI (1ST FLOOR), NIROLHU MAGU NEIGHBORHOOD 1, HULHUMALE' TEL: 44564564

NOTES:

| NO. | DESCRIPTION | DATE |
|-----|-------------|------|
|     |             |      |
|     |             |      |
|     |             |      |
|     |             |      |
|     |             |      |
|     |             |      |
|     |             |      |
|     |             |      |
|     |             |      |
|     |             |      |
|     |             |      |

| Client:         | FUVAHMULAH COUNCI |
|-----------------|-------------------|
| Design :        | MURU/MAUMAN       |
| Detailer:       | MAUMAN            |
| Mood:           | MURU              |
| -               |                   |
| Drawing         | AS SHO\