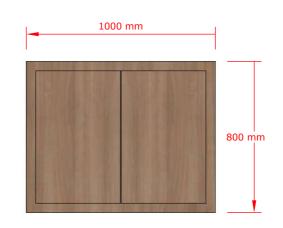

64564

NOTES:

| NO. | DESCRIPTION | DATE |
|-----|-------------|------|
|     |             |      |
|     |             |      |
|     |             |      |
|     |             |      |
|     |             |      |
|     |             |      |
|     |             |      |
|     |             |      |
|     |             |      |
|     |             |      |
|     |             |      |

| Client:         | FUVAHMULAH COUNCI |
|-----------------|-------------------|
| Design :        | MURU/MAUMAN       |
| Detailer:       | MAUMAN            |
| Mood:           | MURU              |
| -               |                   |
| Drawing         | AS SHO\           |
| Issue :         | Date : JULY 20:   |
| Scale: AS SHOWN | Pages :           |
| Dwg #:          | Paper : A3        |









| TYPE     | COMPONENT 1    |
|----------|----------------|
| GLAZING  | 4 MM PLYWOOD   |
| FRAME    | WOODEN FRAME   |
| SIZE     | 755MM X 2350MM |
| QUANTITY | 3              |

| TYPE     | COMPONENT 2     |
|----------|-----------------|
| GLAZING  | 4 MM PLYWOOD    |
| FRAME    | WOODEN FRAME    |
| SIZE     | 1348MM X 2350MM |
| QUANTITY | 8               |

| TYPE     | COMPONENT 3    |
|----------|----------------|
| GLAZING  | 4 MM PLYWOOD   |
| FRAME    | WOODEN FRAME   |
| SIZE     | 565MM X 2350MM |
| QUANTITY | 1              |
|          |                |

| TYPE     | COMPONENT 4     |
|----------|-----------------|
| GLAZING  | 4 MM PLYWOOD    |
| FRAME    | WOODEN FRAME    |
| SIZE     | 1000MM X 2350MM |
| QUANTITY | 5               |



RIHIKURI (1ST FLOOR), NIROLHU