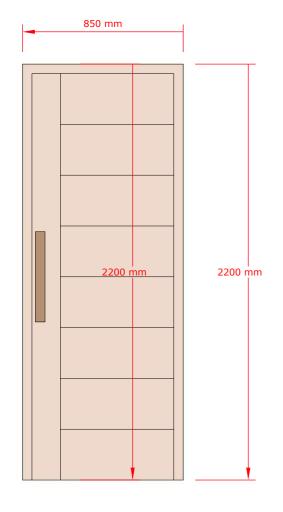

1ST FLOOR), NIROLHU MAGU NEIGHBORHOOD 1, HULHUMALE' TEL: 44564564

NOTES:

| NO  | DEGODITEDA  |      |
|-----|-------------|------|
| NO. | DESCRIPTION | DATE |
|     |             |      |
|     |             |      |
|     |             |      |
|     |             |      |
|     |             |      |
|     |             |      |
|     |             |      |
|     |             |      |
|     |             |      |
|     |             |      |
|     |             |      |

PROPOSED MARKET IN FUVAHMULAH

| Client:   | FUVAHMULAH COUNCIL |
|-----------|--------------------|
| Design :  | MURU/MAUMAN        |
| Detailer: | MAUMAN             |
| Mood:     | MURU               |
| Drawing   | AS SHOWN           |

Date : JULY 2023

BEFORE

 Scale :
 AS SHOWN
 Pages :

 Dwg #:
 Paper : A3



750 mm



DOOR 1 DETAIL

DOOR 2 DETAIL

DOOR 3 DETAIL

| TYPE     | DOOR 1         |
|----------|----------------|
| GLAZING  | LIGHT OAK WOOD |
| FRAME    | WOODEN FRAME   |
| SIZE     | 850MM X 2200MM |
| QUANTITY | 1              |
| QUANTITI | 1              |

| TYPE     | DOOR 2         |
|----------|----------------|
|          |                |
| GLAZING  | LIGHT OAK WOOD |
| FRAME    | WOODEN FRAME   |
| TIVALLE  | WOODENTIONE    |
| SIZE     | 750MM X 2200MM |
| QUANTITY | 2              |
|          | <u> </u>       |
|          |                |

| TYPE     | DOOR 3         |
|----------|----------------|
| GLAZING  | LIGHT OAK WOOD |
| FRAME    | WOODEN FRAME   |
| SIZE     | 750MM X 2200MM |
| QUANTITY | 2              |

RIHIKURI (1ST FLOOR), NIROLHU MAGU NEIGHBORHOOD 1,