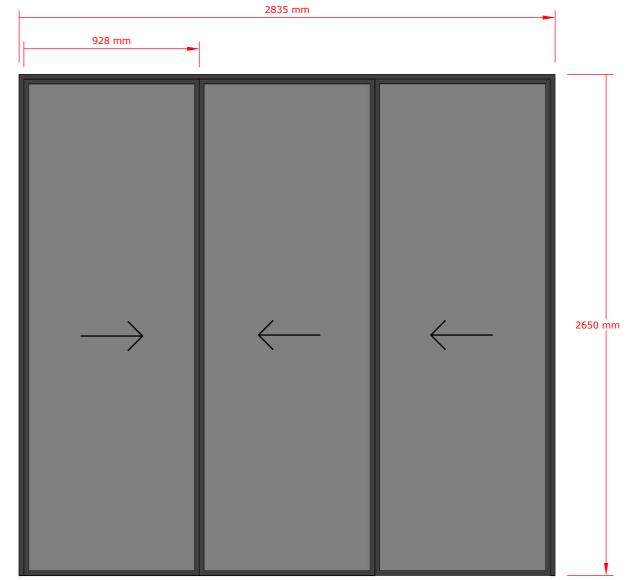

TRUCTION.



Associates Architects

RIHIKURI (1ST FLOOR), NIROLHU MAGU NEIGHBORHOOD 1, HULHUMALE' TEL: 44564564

NOTES:

|     |             | 1    |
|-----|-------------|------|
| NO. | DESCRIPTION | DATE |
|     |             |      |
|     |             |      |
|     |             |      |
|     |             |      |
|     |             |      |
|     |             |      |
|     |             |      |
|     |             |      |
|     |             |      |
|     |             |      |
|     |             |      |
|     |             |      |

PROPOSED MARKET IN FUVAHMULAH

Client: FUVAHMULAH COUNCIL

Design : MURU/MAUMAN

etailer: MAUMAN

Mood: MURU

Drawing AS SHOWN

Date : JULY 2023

Pages:

Scale: AS SHOWN

Dwg #: Paper : A3









Date: JULY 2023

Pages:

Scale: AS \$HOWN





WINDOW 2 DETAIL

| TYPE     | SLIDING DOOR           |
|----------|------------------------|
| GLAZING  | 4MM BLACK TINTED GLASS |
| FRAME    | ALUMINIUM              |
| SIZE     | 2860MM X 2650MM        |
| QUANTITY | 4                      |

WINDOW 1 DETAIL

| TYPE     | SLIDING DOOR           |
|----------|------------------------|
| GLAZING  | 4MM BLACK TINTED GLASS |
| FRAME    | ALUMINIUM              |
| SIZE     | 2835MM X 2650MM        |
| QUANTITY | 4                      |

14 WINDOW DETAIL 1 TO 2 A14 SCALE 1:20

NOTE: NOTE: CONTRACTOR SHALL VERIFY ALL MEASUREMENTS ON SITE BEFORE FABRICATION/CONSTRUCTION.



Associates Architects

RIHIKURI (1ST FLOOR), NIROLHU MAGU NEIGHBORHOOD 1, HULHUMALE' TEL: 44564564

NOTES:

| DESCRIPTION | DATE        |
|-------------|-------------|
|