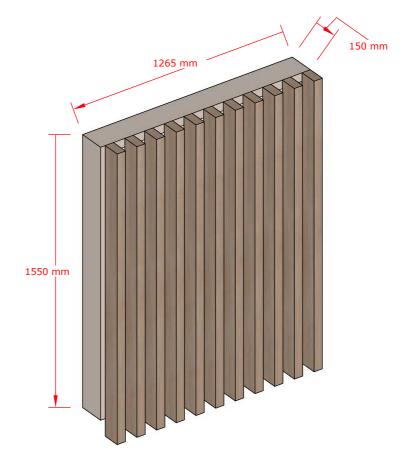

|             |      |

| Client:         | FUVAHMULAH COUNCI |
|-----------------|-------------------|
| Design :        | MURU/MAUMAI       |
| Detailer:       | MAUMAN            |
| Mood:           | MURU              |
| -               |                   |
| Drawing         | AS SHO            |
| Issue :         | Date : JULY 20    |
| Scale: AS SHOWN | Pages :           |
| Dwg #:          | Paper : A3        |



| TYPE     | COMPONENT 7     |
|----------|-----------------|
| GLAZING  | 4 MM PLYWOOD    |
| FRAME    | WOODEN FRAME    |
| SIZE     | 1080MM X 2350MM |
| QUANTITY | 11              |



| TYPE     | COMPONENT 8    |
|----------|----------------|
| GLAZING  | 4 MM PLYWOOD   |
| FRAME    | WOODEN FRAME   |
| SIZE     | 1265MM X 800MM |
| QUANTITY | 1              |



| TYPE     | COMPONENT 9              |
|----------|--------------------------|
| FRAME    | WOODEN FRAME             |
| SIZE     | 1180MM X 1550MM X 300 MM |
| QUANTITY | 1                        |

<sup>-</sup> Used to as window covers.



RIHIKURI (1ST FLOOR), NIROLHU MAGU NEIGHBORHOOD 1, HULHUMALE' TEL: 44564564

NOTES:

| NO. | DESCRIPTION | DATE |
|-----|-------------|------|
|     |             |      |
|     |             |      |
|     |             |      |
|     |             |      |
|     |             |      |
|     |             |      |
|     |             |      |
|     |             | 1    |

PROPOSED MARKET IN FUVAHMULAH

| Client:   | FUVAHMULAH COUNCIL |
|-----------|--------------------|
| Design :  | MURU/MAUMAN        |
| Detailer: | MAUMAN             |
| Mood: