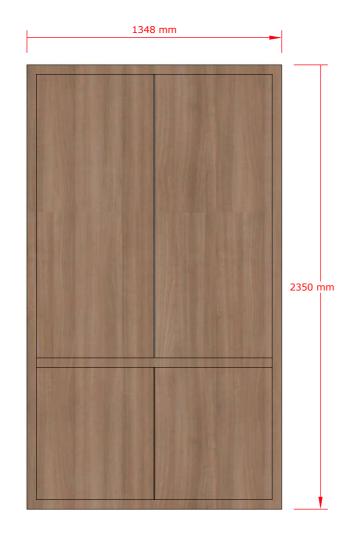

44564564

NOTES:

| NO. | DESCRIPTION | DATE |
|-----|-------------|------|
|     |             |      |
|     |             |      |
|     |             |      |
|     |             |      |
|     |             |      |
|     |             |      |
|     |             |      |
|     |             |      |
|     |             |      |
|     |             |      |
|     |             |      |

| Client:         | FUVAHMULAH COUNCI |
|-----------------|-------------------|
| Design :        | MURU/MAUMAN       |
| Detailer:       | MAUMAN            |
| Mood:           | MURU              |
| -               |                   |
| Drawing         | AS SHO\           |
| Issue :         | Date : JULY 20:   |
| Scale: AS SHOWN | Pages :           |
| Dwg #:          | Paper : A3        |









| TYPE     | COMPONENT 1    |
|----------|----------------|
| GLAZING  | 4 MM PLYWOOD   |
| FRAME    | WOODEN FRAME   |
| SIZE     | 755MM X 2350MM |
| QUANTITY | 3              |

| TYPE     | COMPONENT 2     |
|----------|-----------------|
| GLAZING  | 4 MM PLYWOOD    |
| FRAME    | WOODEN FRAME    |
| SIZE     | 1348MM X 2350MM |
| QUANTITY | 8               |

| TYPE     | COMPONENT 3    |
|----------|----------------|
| GLAZING  | 4 MM PLYWOOD   |
| FRAME    | WOODEN FRAME   |
| SIZE     | 565MM X 2350MM |
| QUANTITY | 1              |
|          |                |

| TYPE     | COMPONENT 4     |
|----------|-----------------|
| GLAZING  | 4 MM PLYWOOD    |
| FRAME    | WOODEN FRAME    |
| SIZE     | 1000MM X 2350MM |
| QUANTITY | 5               |



RIHIKURI (1ST FLOOR), NIRO