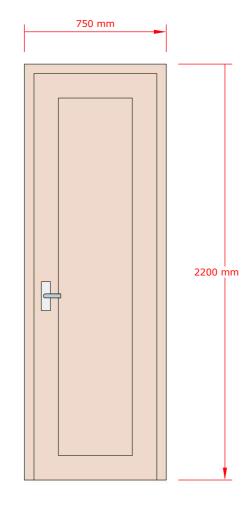

, NIROLHU MAGU NEIGHBORHOOD 1, HULHUMALE' TEL: 44564564

NOTES:

| NO  | DEGODITEDA  |      |
|-----|-------------|------|
| NO. | DESCRIPTION | DATE |
|     |             |      |
|     |             |      |
|     |             |      |
|     |             |      |
|     |             |      |
|     |             |      |
|     |             |      |
|     |             |      |
|     |             |      |
|     |             |      |
|     |             |      |

PROPOSED MARKET IN FUVAHMULAH

| Client:   | FUVAHMULAH COUNCIL |
|-----------|--------------------|
| Design :  | MURU/MAUMAN        |
| Detailer: | MAUMAN             |
| Mood:     | MURU               |
| Drawing   | AS SHOWN           |

Date : JULY 2023

BEFORE

 Scale :
 AS SHOWN
 Pages :

 Dwg #:
 Paper : A3



750 mm



DOOR 1 DETAIL

DOOR 2 DETAIL

DOOR 3 DETAIL

| TYPE     | DOOR 1         |
|----------|----------------|
| GLAZING  | LIGHT OAK WOOD |
| FRAME    | WOODEN FRAME   |
| SIZE     | 850MM X 2200MM |
| QUANTITY | 1              |
| QUANTITI | 1              |

| TYPE     | DOOR 2         |
|----------|----------------|
|          |                |
| GLAZING  | LIGHT OAK WOOD |
| FRAME    | WOODEN FRAME   |
| TIVALLE  | WOODENTIONE    |
| SIZE     | 750MM X 2200MM |
| QUANTITY | 2              |
|          | <u> </u>       |
|          |                |

| TYPE     | DOOR 3         |
|----------|----------------|
| GLAZING  | LIGHT OAK WOOD |
| FRAME    | WOODEN FRAME   |
| SIZE     | 750MM X 2200MM |
| QUANTITY | 2              |

RIHIKURI (1ST FLOOR), NIROLHU MAGU NEIGHBORHOOD 1, HULHUMALE