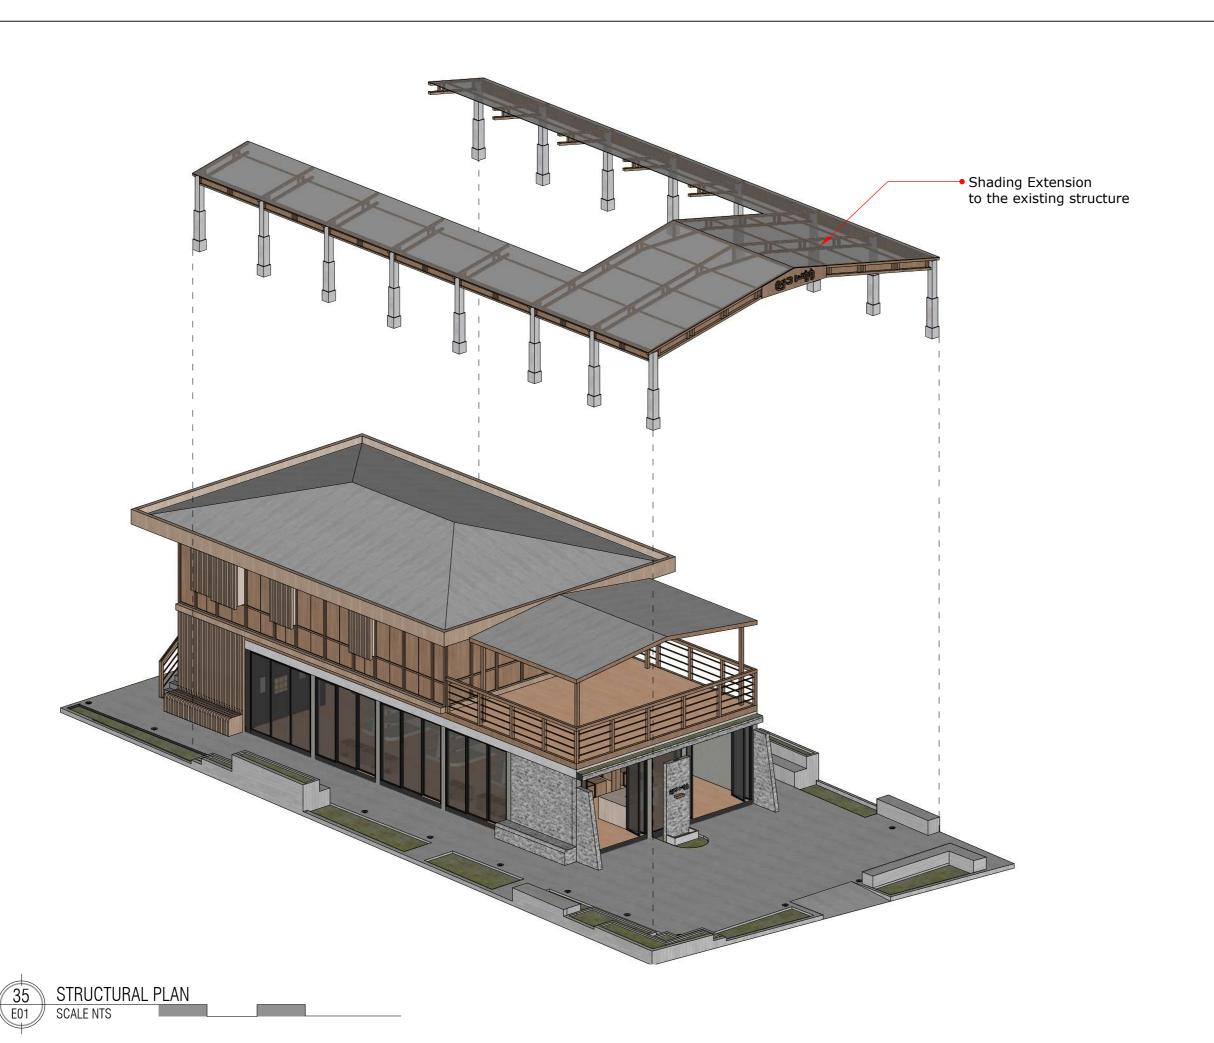

|      |
|     |             |      |
|     |             |      |
|     |             |      |
|     |             |      |

PROPOSED MARKET IN FUVAHMULAH

| Client:   | FUVAHMULAH COUNC <b>I</b> L |
|-----------|-----------------------------|
| Design :  | MURU/MAUMAN                 |
| Detailer: | MAUMAN                      |
| Mood:     | MURU                        |
| Drawing   | AS SHOWN                    |
| Issue :   | Date : JULY 2023            |

Pages:

Scale: AS SHOWN









RIHIKURI (1ST FLOOR), NIROLHU MAGU NEIGHBORHOOD 1, HULHUMALE' TEL: 44564564

NOTES:

NO. DESCRIPTION DATE

PROPOSED MARKET IN FUVAHMULAH

Client: FUVAHMULAH COUNCIL

Design: MURU/MAUMAN

Detailer:

Mood:

Drawing AS SHOWN

Issue:

Date : JULY 2023
Pages :

MAUMAN

MURU\_\_

Scale: AS SHOWN P:





RIHIKURI (1ST FLOOR), NIROLHU MAGU NEIGHBORHOOD 1, HULHUMALE' TEL: 44564564

NOTES:

| NO. | DESCRIPTION | DATE |
|-----|-------------|------|
|     |             |      |
|     |             |      |
|     |             |      |
|     |             |      |
|     |             |      |
|     |             |      |
|     |             |      |
|     |             |      |
|     |             |      |
|     |             |      |
|     |             |      |

PROPOSED MARKET IN FUVAHMULAH

Client: FUVAHMULAH COUNCIL Design : MURU/MAUMAN MAUMAN MURU

> Drawing AS SHOWN

> > Date : JULY 2023

Scale: AS SHOWN Pages: Paper : A3

Dwg #:

Issue:

NOTE: NOTE: CONTRACTOR SHALL VERIFY ALL MEASUREMENTS ON SITE BEFORE FABRICATION/CONSTRUCTION.



36 STRUCTURAL PLAN AXONOMETRY
E02 SCALE NTS

NOTE: