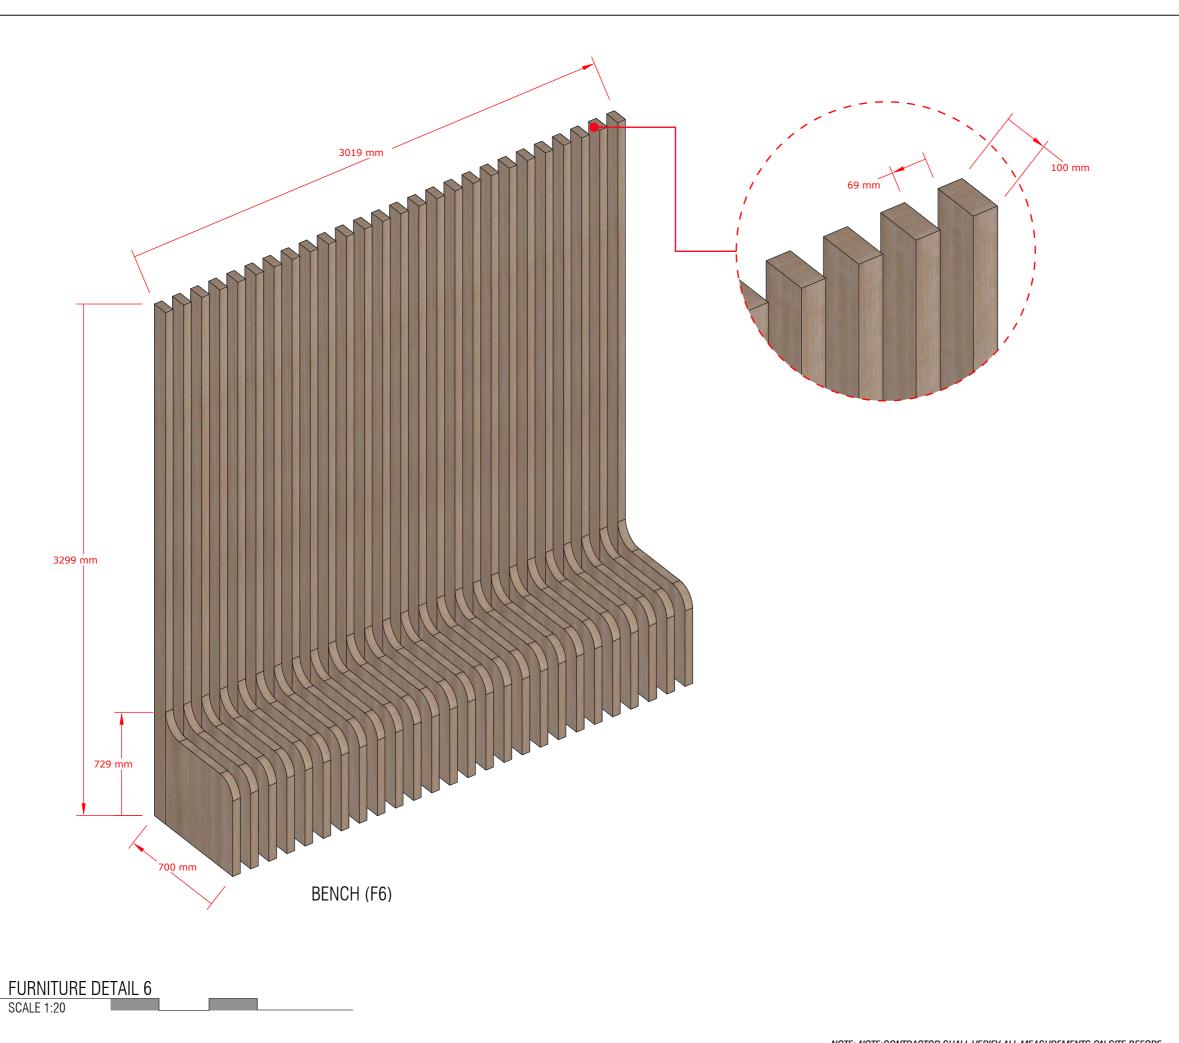

1, HULHUMALE' TEL: 44564564

NOTES:

| DESCRIPTION | DATE        |
|-------------|-------------|
|             |             |
|             |             |
|             |             |
|             |             |
|             |             |
|             |             |
|             |             |
|             |             |
|             |             |
|             |             |
|             |             |
|             | DESCRIPTION |

PROPOSED MARKET IN FUVAHMULAH

| Client:   | FUVAHMULAH COUNCIL |
|-----------|--------------------|
| Design :  | MURU/MAUMAN        |
| Detailer: | MAUMAN             |
| Mood:     | MURU               |
| Drawing   | AS SHOWI           |
|           |                    |

Scale: AS SHOWN

Dwg #:

Date : JULY 2023

Pages :

Paper : A3





RIHIKURI (1ST FLOOR), NIROLHU MAGU NEIGHBORHOOD 1, HULHUMALE' TEL: 44564564

NOTES:

| NO. | DESCRIPTION | DATE |
|-----|-------------|------|
|     |             |      |
|     |             |      |
|     |             |      |
|     |             |      |
|     |             |      |
|     |             |      |
|     |             |      |
|     |             |      |
|     |             |      |
|     |             |      |

PROPOSED MARKET IN FUVAHMULAH

Client: FUVAHMULAH COUNCIL

Design: MURU/MAUMAN

Detailer: MAUMAN

od:

Drawing AS SHOWN

MURU

Issue: Date: JULY 2023
Scale: AS SHOWN Pages:

Dwg #: Paper : A3



CORAL STONE BENCH (F7)



SM

Associates Architects

RIHIKURI (1ST FLOOR), NIROLHU MAGU NEIGHBORHOOD 1, HULHUMALE' TEL: 44564564

NOTES:

NO. DESCRIPTION DATE

PROPOSE