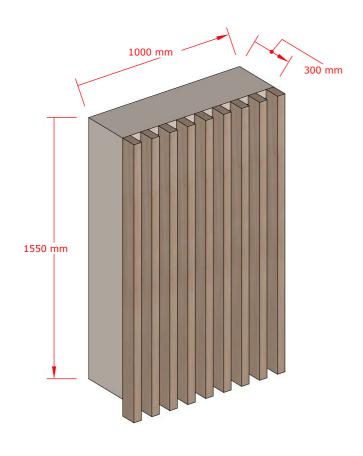

|
| SIZE     | 1000MM X 2350MM |
| QUANTITY | 5               |



RIHIKURI (1ST FLOOR), NIROLHU MAGU NEIGHBORHOOD 1, HULHUMALE' TEL: 44564564

NOTES:

| NO. | DESCRIPTION | DATE |
|-----|-------------|------|
|     |             |      |
|     |             |      |
|     |             |      |
|     |             |      |
|     |             |      |
|     |             |      |

| Client:         | FUVAHMULAH COUNCIL |
|-----------------|--------------------|
| Design :        | MURU/MAUMAN        |
| Detailer:       | MAUMAN             |
| Mood:           | MURU               |
| -               |                    |
| Drawing         | AS SHOWN           |
| Issue :         | Date : JULY 2023   |
| Scale: AS SHOWN | Pages :            |
| Dwg #:          | Paper : A3         |



| TYPE     | COMPONENT 5              |
|----------|--------------------------|
| FRAME    | WOODEN FRAME             |
| SIZE     | 1000MM X 1550MM X 300 MM |
| QUANTITY | 5                        |

<sup>-</sup> Used to as window covers.



| TYPE     | COMPONENT 6              |
|----------|--------------------------|
| FRAME    | WOODEN FRAME             |
| SIZE     | 1180MM X 1550MM X 300 MM |
| QUANTITY | 2                        |

<sup>-</sup> Used to as AC outdoor covers.



RIHIKURI (1ST FLOOR), NIROLHU MAGU NEIGHBORHOOD 1, HULHUMALE' TEL: 44564564

NOTES:

| NO. | DESCRIPTION | DATE |
|-----|-------------|------|
|     |             |      |
|     |             |      |
|     |             |      |
|     |             |      |
|     |             |      |
|     |