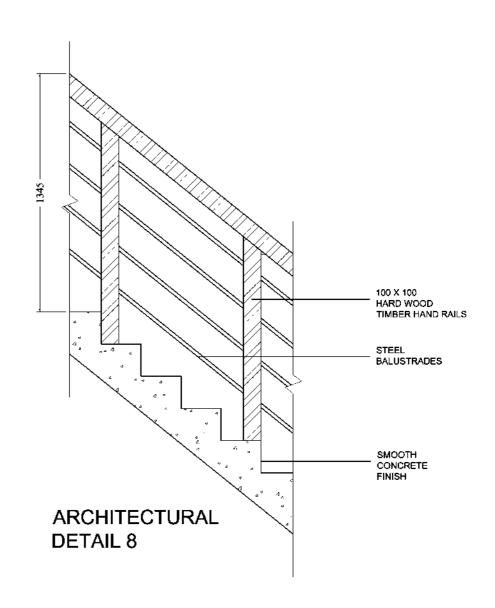

FY ALL MEASUREMENTS ON SITE BEFORE FABRICATION/CONSTRUCTION.



Associates Architects

RIHIKURI (1ST FLOOR), NIROLHU MAGU NEIGHBORHOOD 1, HULHUMALE' TEL: 44564564

NOTES:

|     |             | 1    |
|-----|-------------|------|
| NO. | DESCRIPTION | DATE |
|     |             |      |
|     |             |      |
|     |             |      |
|     |             |      |
|     |             |      |
|     |             |      |
|     |             |      |
|     |             |      |
|     |             |      |
|     |             |      |
|     |             |      |
|     |             |      |

PROPOSED MARKET IN FUVAHMULAH

Client: FUVAHMULAH COUNCIL

Design : MURU/MAUMAN

etailer: MAUMAN

Mood: MURU

Drawing AS SHOWN

Date : JULY 2023

Pages:

Scale: AS SHOWN

Dwg #: Paper : A3









Date: JULY 2023

Pages:

Scale: AS \$HOWN





WINDOW 2 DETAIL

| TYPE     | SLIDING DOOR           |
|----------|------------------------|
| GLAZING  | 4MM BLACK TINTED GLASS |
| FRAME    | ALUMINIUM              |
| SIZE     | 2860MM X 2650MM        |
| QUANTITY | 4                      |

WINDOW 1 DETAIL

| TYPE     | SLIDING DOOR           |
|----------|------------------------|
| GLAZING  | 4MM BLACK TINTED GLASS |
| FRAME    | ALUMINIUM              |
| SIZE     | 2835MM X 2650MM        |
| QUANTITY | 4                      |

14 WINDOW DETAIL 1 TO 2 A14 SCALE 1:20

NOTE: NOTE: CONTRACTOR SHALL VERIFY ALL MEASUREMENTS ON SITE BEFORE FABRICATION/CONSTRUCTION.



Associates Architects

RIHIKURI (1ST FLOOR), NIROLHU MAGU NEIGHBORHOOD 1, HULHUMALE' TEL: 44564564

NOTES:

| DESCRIPT