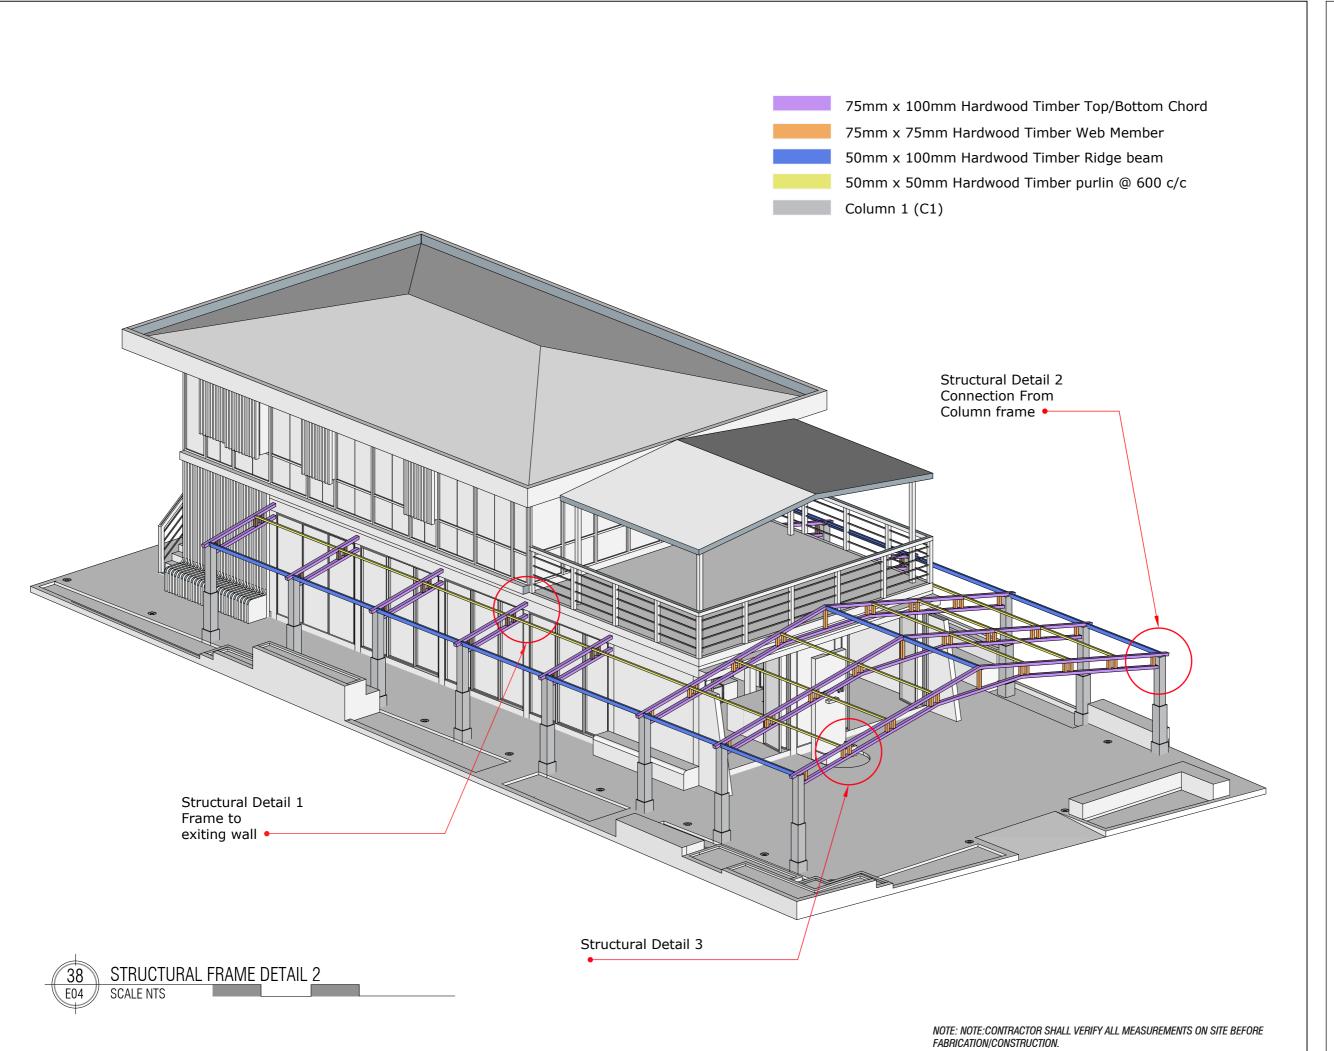

|
| Scale: AS SHOWN | Pages :           |
| Dwg #:          | Paper : A3        |





37 E03

STRUCTURAL FRAME DETAIL 1

SCALE NTS

NOTE: NOTE: CONTRACTOR SHALL VERIFY ALL MEASUREMENTS ON SITE BEFORE FABRICATION/CONSTRUCTION.



**Associates Architects** 

RIHIKURI (1ST FLOOR), NIROLHU MAGU NEIGHBORHOOD 1, HULHUMALE TEL: 44564564

NOTES:



| Client:         | FUVAHMULAH COUNCIL |
|-----------------|--------------------|
| Design :        | MURU/MAUMAN        |
| Detailer:       | MAUMAN             |
| Mood:           | MURU               |
| Drawing         | AS SHOW            |
|                 |                    |
| Issue :         | Date : JULY 202    |
| Scale: AS SHOWN | Pages :            |
| Dwg #:          | Paper : A3         |
|                 |                    |





RIHIKURI (1ST FLOOR), NIROLHU MAGU NEIGHBORHOOD 1, HULHUMALE' TEL: 44564564

NOTES:

| NO. | DESCRIPTION | DATE |
|-----|-------------|------|
|     |             |      |
|     |             |      |
|     |             |      |
|     |             |      |
|     |             |      |
|     |             |      |
|     |             |      |
|     |             |      |
|     |             |      |
|     |             |      |
|     |             |      |
|     |             |      |
|     |             |      |
|     |             |      |

| Client:         | FUVAHMULAH COUNCIL |
|-----------------|--------------------|
| Design :        | MURU/MAUMAN        |
| Detailer:       | MAUMAN             |
| Mood:           | MURU               |
| -               |                    |