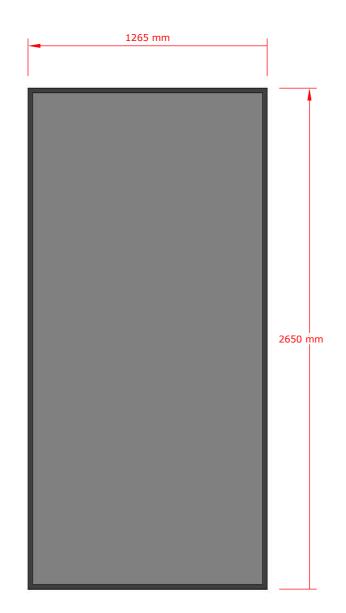

s Architects

RIHIKURI (1ST FLOOR), NIROLHU MAGU NEIGHBORHOOD 1, HULHUMALE' TEL: 44564564

NOTES:

| DESCRIPTION | DATE        |
|-------------|-------------|
|             |             |
|             |             |
|             |             |
|             |             |
|             |             |
|             |             |
|             |             |
|             |             |
|             |             |
|             | DESCRIPTION |

PROPOSED MARKET IN FUVAHMULAH

| Client:   | FUVAHMULAH COUNCIL |
|-----------|--------------------|
| Design :  | MURU/MAUMAN        |
| Detailer: | MAUMAN             |
| Mood:     | MURU               |
| -         |                    |
| Drawing   | AS SHOWN           |

Scale: AS SHOWN

Pages :

Date : JULY 2023

Dwg #: Paper : A3



WINDOW 4 DETAIL

| TYPE     | FIXED GLASS            |
|----------|------------------------|
| GLAZING  | 4MM BLACK TINTED GLASS |
| FRAME    | ALUMINIUM              |
| SIZE     | 1260MM X 2650MM        |
| QUANTITY | 1                      |

| 15     | WINDOW DETAIL 3 TO 4 |  |
|--------|----------------------|--|
| A15 // | SCALF 1:20           |  |
|        | OUT ILL              |  |



WINDOW 3 DETAIL

| TYPE     | FOLDING DOOR           |
|----------|------------------------|
| GLAZING  | 4MM BLACK TINTED GLASS |
| FRAME    | ALUMINIUM              |
| SIZE     | 2825MM X 2650MM        |
| QUANTITY | 2                      |

SM

Associates Architects

RIHIKURI (1ST FLOOR), NIROLHU MAGU NEIGHBORHOOD 1, HULHUMALE' TEL: 44564564

NOTES:

| NO  | DEGODITEDA  |      |
|-----|-------