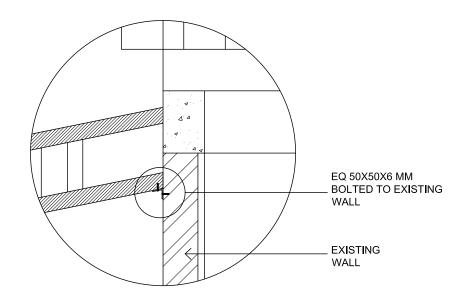

|
| Issue :         | Date : JULY 202    |
| Scale: AS SHOWN | Pages :            |
| Dwg #:          | Paper : A3         |





RIHIKURI (1ST FLOOR), NIROLHU MAGU NEIGHBORHOOD 1, HULHUMALE' TEL: 44564564

NOTES:

DESCRIPTION

PROPOSED MARKET IN FUVAHMULAH

Client: FUVAHMULAH COUNC**I**L MURU/MAUMAN Design:

Drawing

ssue: Scale: AS SHOWN Date: JULY 2023 Pages:

MAUMAN

MURU\_\_

AS SHOWN





RIHIKURI (1ST FLOOR), NIROLHU MAGU NEIGHBORHOOD 1, HULHUMALE' TEL: 44564564

NOTES:

DESCRIPTION DATE

PROPOSED MARKET IN FUVAHMULAH

FUVAHMULAH COUNCIL Client: Design: MURU/MAUMAN

Detailer

Drawing AS SHOWN

MAUMAN

MURU

Date: JULY 2023

Scale: AS SHOWN

Pages:



TB TO FB CONNECTION



(TB)





F1 - 750 X 750 X 250 (T10@200MMC/C)

DEPTH = 750MM BELOW NGL

—350—

FB TO C1 CONNECTION



STRUCTURAL DETAIL 1 FRAME TO EXISTING WALL

- 200

(C1)



STRUCTURAL DETAIL 2 COLUMN TO FRAME

50x50x6 mm Equal angle (G1) Bolted to C1 with 12 mm SS anchor Bolt Fixed to Truss with 10mm wood screw (1.5")



- BAND 300MM INTO FB

STRUCTURAL DETAIL 3





RIHIKURI (1ST FLOOR), NIROLHU MAGU NEIGHBORHOOD 1, HULHUMALE TEL: 44564564

NOTES:

| NO. | DESCRIPTION | DATE |
|-----|-------------|------|
|     |             |      |
|     |             |      |
|     |             |      |
|     |             |      |
|     |             |      |
|     |             |      |
|     |             |      |

PROPOSED MARKET IN FUVAHMULAH

| Client:   | FUVAHMULAH COUNC <b>I</b> L |
|-----------|-----------------------------|
| Design :  | MURU/MAUMAN                 |
| Detailer: | MAUMAN