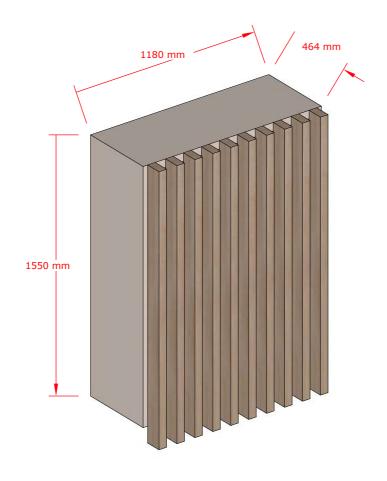

|     |             |      |
|     |             |      |
|     |             |      |
|     |             |      |
|     |             |      |

| Client:         | FUVAHMULAH COUNCIL |
|-----------------|--------------------|
| Design :        | MURU/MAUMAN        |
| Detailer:       | MAUMAN             |
| Mood:           | MURU               |
| -               |                    |
| Drawing         | AS SHOWN           |
| Issue :         | Date : JULY 2023   |
| Scale: AS SHOWN | Pages :            |
| Dwg #:          | Paper : A3         |



| TYPE     | COMPONENT 5              |
|----------|--------------------------|
| FRAME    | WOODEN FRAME             |
| SIZE     | 1000MM X 1550MM X 300 MM |
| QUANTITY | 5                        |

<sup>-</sup> Used to as window covers.



| TYPE     | COMPONENT 6              |
|----------|--------------------------|
| FRAME    | WOODEN FRAME             |
| SIZE     | 1180MM X 1550MM X 300 MM |
| QUANTITY | 2                        |

<sup>-</sup> Used to as AC outdoor covers.



RIHIKURI (1ST FLOOR), NIROLHU MAGU NEIGHBORHOOD 1, HULHUMALE' TEL: 44564564

NOTES:

| NO. | DESCRIPTION | DATE |
|-----|-------------|------|
|     |             |      |
|     |             |      |
|     |             |      |
|     |             |      |
|     |             |      |
|     |             |      |
|     |             |      |
|     |             |      |
|     |             |      |
|     |             |      |
|     |             |      |
|     |             |      |

| Client:         | FUVAHMULAH COUNCI |
|-----------------|