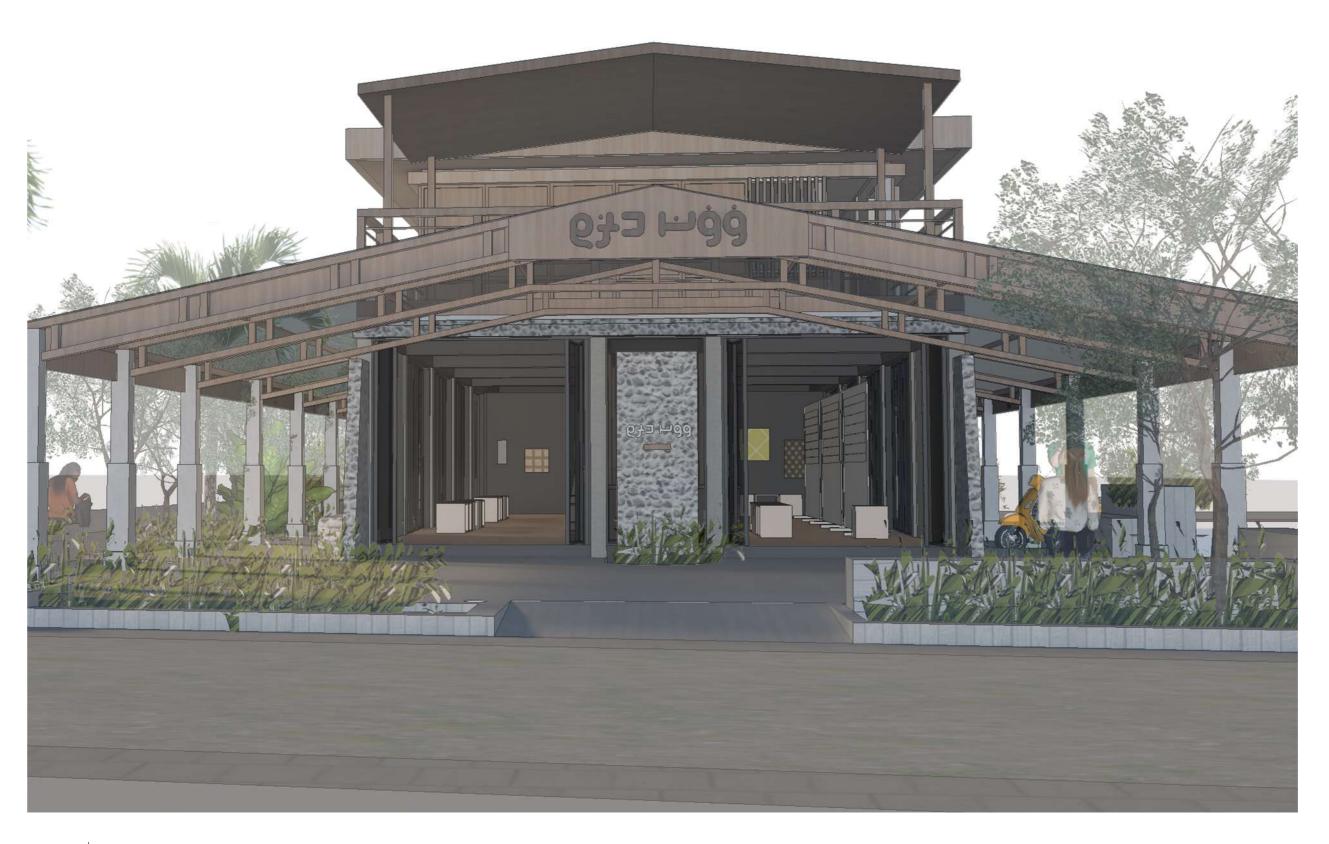

|      |
|     |             |      |
|     |             |      |
|     |             |      |
|     |             |      |
|     |             |      |
|     |             |      |
|     |             |      |
|     |             |      |

PROPOSED MARKET IN FUVAHMULAH

Client: FUVAHMULAH COUNCIL

Design: MURU/MAUMAN

Detailer: MAUMAN

od:

Drawing AS SHOWN

MURU

Issue: Date: JULY 2023
Scale: AS SHOWN Pages:

Dwg #: Paper : A3



CORAL STONE BENCH (F7)



SM

Associates Architects

RIHIKURI (1ST FLOOR), NIROLHU MAGU NEIGHBORHOOD 1, HULHUMALE' TEL: 44564564

NOTES:

NO. DESCRIPTION DATE

PROPOSED MARKET IN FUVAHMULAH

Client: FUVAHMULAH COUNCIL

Design: MURU/MAUMAN

Detailer: MAUMAN

lood: MURU

Drawing AS SHOWN

Date : JULY 2023

 Scale : AS SHOWN
 Pages :

 Dwg #:
 Paper : A3







RIHIKURI (1ST FLOOR), NIROLHU MAGU NEIGHBORHOOD 1, HULHUMALE' TEL: 44564564

NOTES:

| NO. | DESCRIPTION | DATE |
|-----|-------------|------|
|     |             |      |
|     |             |      |
|     |             |      |
|     |             |      |
|     |             |      |
|     |             |      |
|     |             |      |

| Client:         | FUVAHMULAH COUNCII |
|-----------------|--------------------|
| Design :        | MURU/MAUMAN        |
| Detailer:       | MAUMAN             |
| Mood:           | MURU               |
| -               |                    |
| Drawing         | AS SHOV            |
| Issue :         | Date : JULY 202    |
| Scale: AS SHOWN | Pages :            |
| Dwg #:          | Paper : A3         |







RIHIKURI (1ST FLOOR), NIROLHU