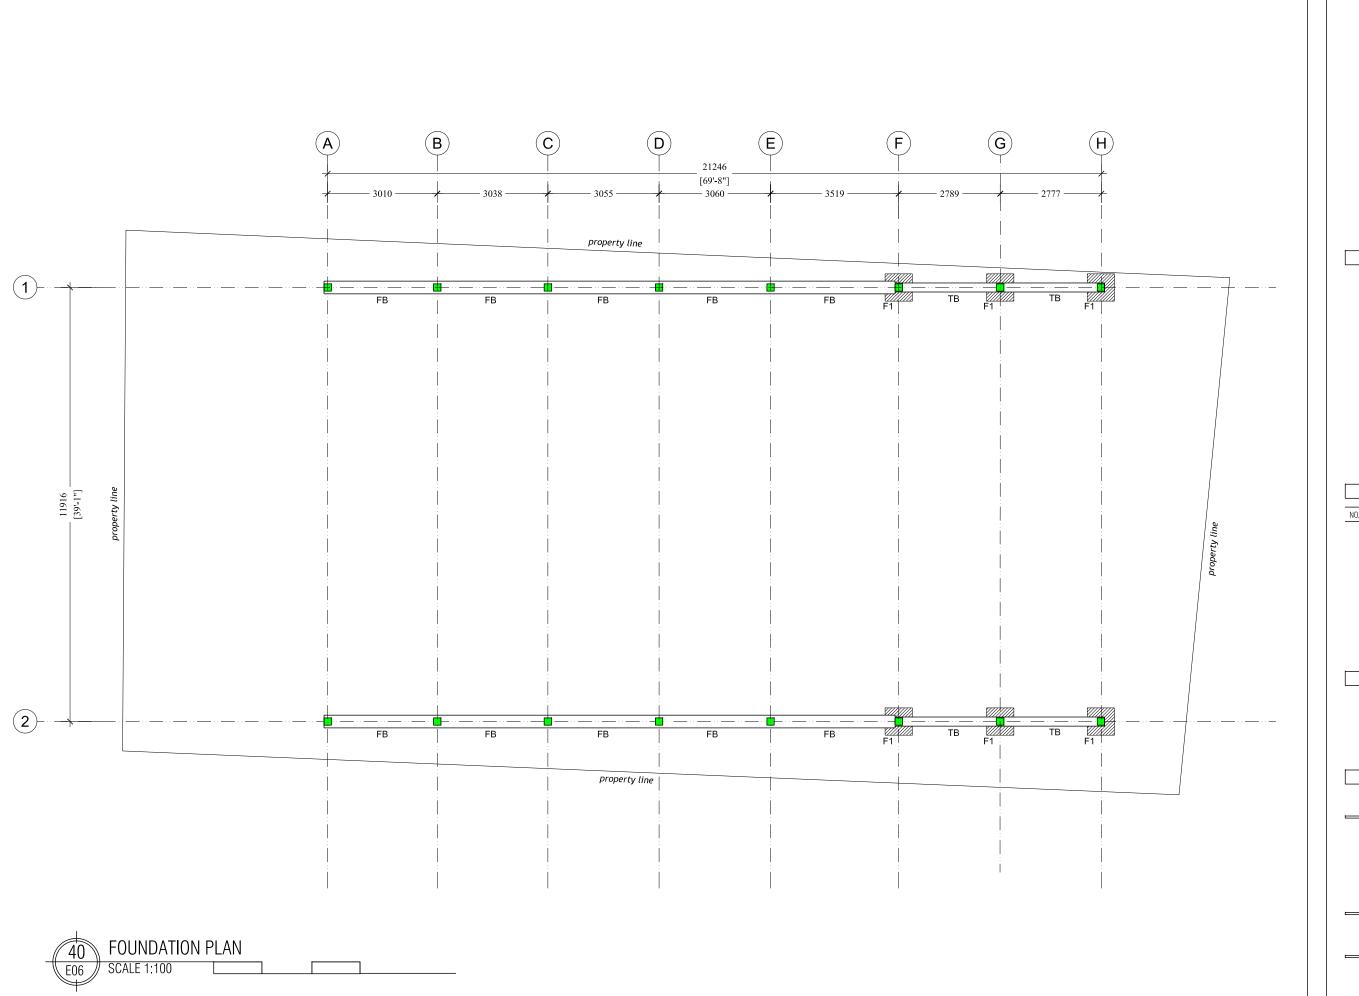

|
|     |             |      |
|     |             |      |
|     |             |      |
|     |             |      |

| Client:         | FUVAHMULAH COUNCIL |
|-----------------|--------------------|
| Design :        | MURU/MAUMAN        |
| Detailer:       | MAUMAN             |
| Mood:           | MURU               |
| -               |                    |
| Drawing         | AS SHOW            |
| Issue :         | Date : JULY 202    |
| Scale: AS SHOWN | Pages :            |
| Dwg #:          | Paper : A3         |





RIHIKURI (1ST FLOOR), NIROLHU MAGU NEIGHBORHOOD 1, HULHUMALE' TEL: 44564564

NOTES:

DESCRIPTION

PROPOSED MARKET IN FUVAHMULAH

Client: FUVAHMULAH COUNC**I**L MURU/MAUMAN Design:

Drawing

ssue: Scale: AS SHOWN Date: JULY 2023 Pages:

MAUMAN

MURU\_\_

AS SHOWN





RIHIKURI (1ST FLOOR), NIROLHU MAGU NEIGHBORHOOD 1, HULHUMALE' TEL: 44564564

NOTES:

DESCRIPTION DATE

PROPOSED MARKET IN FUVAHMULAH

FUVAHMULAH COUNCIL Client: Design: MURU/MAUMAN

Detailer

Drawing AS SHOWN

MAUMAN

MURU

Date: JULY 2023

Scale: AS SHOWN

Pages:



TB TO FB CONNECTION



(TB)





F1 - 750 X 750 X 250 (T10@200MMC/C)

DEPTH = 750MM BELOW NGL

—350—

FB TO C1 CONNECTION



STRUCTURAL DETAIL 1 FRAME TO EXISTING WALL

- 200

(C1)



STRUCTURAL DETAIL 2 COLUMN TO FRAME

50x50x6 mm Equal angle (G1) Bolted to C1 with 12 mm SS anchor Bolt Fixed to Truss with 10mm wood screw (1.5")



- BAND 300MM INTO FB

STRUCTURAL DETAIL 3





RIHIKURI (1ST FLOOR), NIROLHU MAGU NEIGHBORHOOD 1, HULHUMALE TEL: 44564564

NOTES:

| NO. | DESCRIPTION | DATE |
|-----|-------------|------|
|