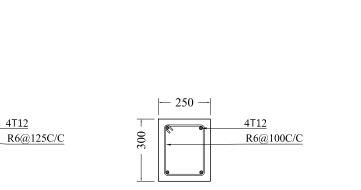

| MURU               |
| -               |                    |
| Drawing         | AS SHOW            |
| Issue :         | Date : JULY 202    |
| Scale: AS SHOWN | Pages :            |
| Dwg #:          | Paper : A3         |





RIHIKURI (1ST FLOOR), NIROLHU MAGU NEIGHBORHOOD 1, HULHUMALE' TEL: 44564564

NOTES:

DESCRIPTION

PROPOSED MARKET IN FUVAHMULAH

Client: FUVAHMULAH COUNC**I**L MURU/MAUMAN Design:

Drawing

ssue: Scale: AS SHOWN Date: JULY 2023 Pages:

MAUMAN

MURU\_\_

AS SHOWN





RIHIKURI (1ST FLOOR), NIROLHU MAGU NEIGHBORHOOD 1, HULHUMALE' TEL: 44564564

NOTES:

DESCRIPTION DATE

PROPOSED MARKET IN FUVAHMULAH

FUVAHMULAH COUNCIL Client: Design: MURU/MAUMAN

Detailer

Drawing AS SHOWN

MAUMAN

MURU

Date: JULY 2023

Scale: AS SHOWN

Pages:



TB TO FB CONNECTION



(TB)





F1 - 750 X 750 X 250 (T10@200MMC/C)

DEPTH = 750MM BELOW NGL

—350—

FB TO C1 CONNECTION



STRUCTURAL DETAIL 1 FRAME TO EXISTING WALL

- 200

(C1)



STRUCTURAL DETAIL 2 COLUMN TO FRAME

50x50x6 mm Equal angle (G1) Bolted to C1 with 12 mm SS anchor Bolt Fixed to Truss with 10mm wood screw (1.5")



- BAND 300MM INTO FB

STRUCTURAL DETAIL 3





RIHIKURI (1ST FLOOR), NIROLHU MAGU NEIGHBORHOOD 1, HULHUMALE TEL: 44564564

NOTES:

| NO. | DESCRIPTION | DATE |
|-----|-------------|------|
|     |             |      |
|     |             |      |
|     |             |      |
|     |             |      |
|     |             |      |
|     |             |      |
|     |             |      |

PROPOSED MARKET IN FUVAHMULAH

| Client:   | FUVAHMULAH COUNC <b>I</b> L |
|-----------|------