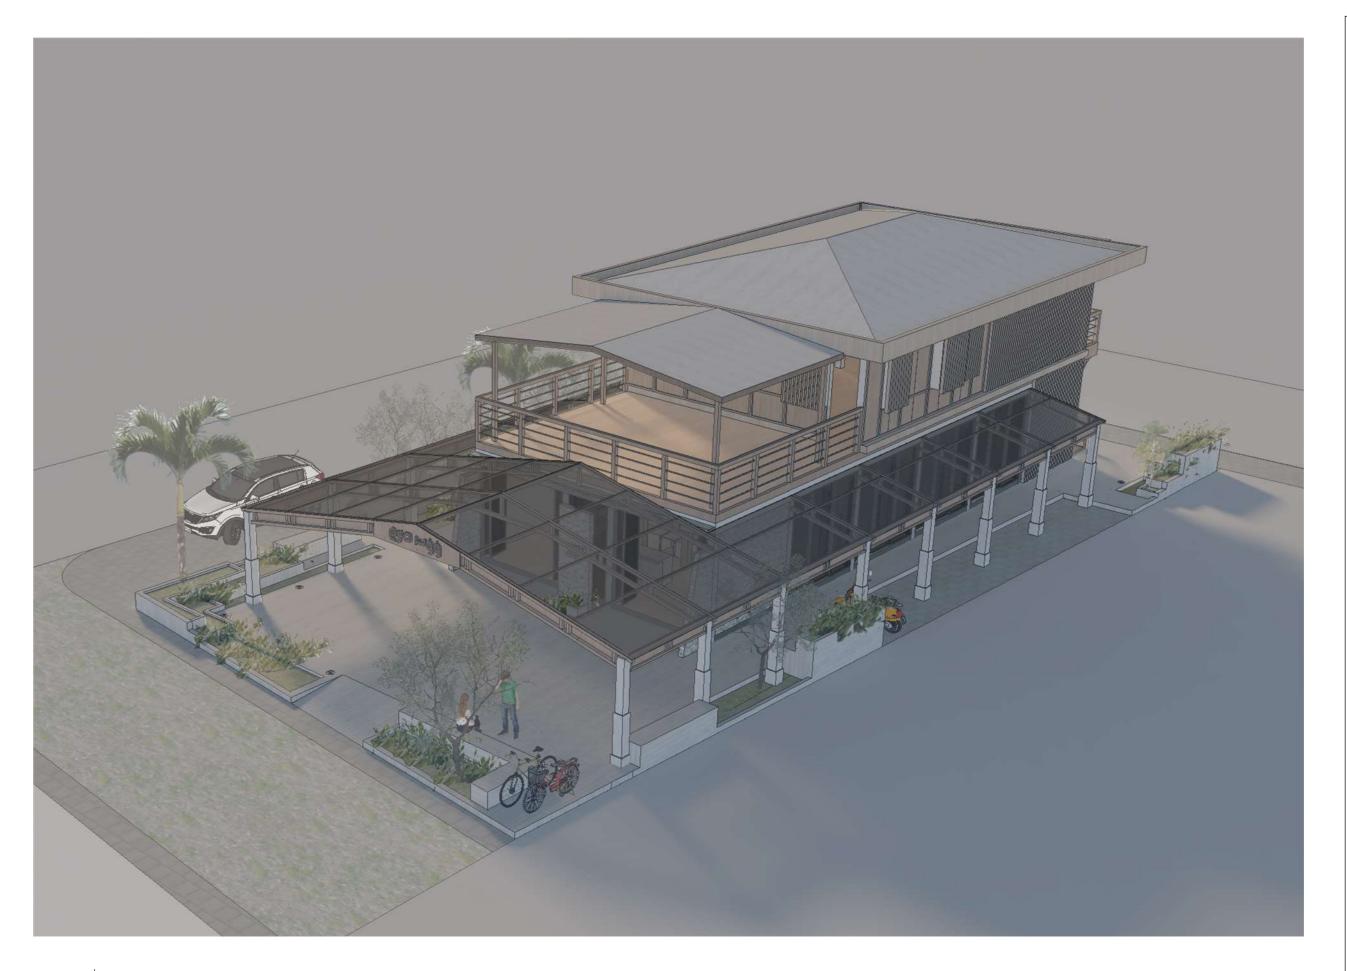

|







RIHIKURI (1ST FLOOR), NIROLHU MAGU NEIGHBORHOOD 1, HULHUMALE' TEL: 44564564

NOTES:

NO. DESCRIPTION DATE

PROPOSED MARKET IN FUVAHMULAH







RIHIKURI (1ST FLOOR), NIROLHU MAGU NEIGHBORHOOD 1, HULHUMALE' TEL: 44564564

NOTES:

| DATE |
|------|
|      |
|      |
|      |
|      |
|      |
|      |
|      |
|      |

PROPOSED MARKET IN FUVAHMULAH

| Client:         | FUVAHMULAH COUNCIL |
|-----------------|--------------------|
| Design :        | MURU/MAUMAN        |
| Detailer:       | MAUMAN             |
| Mood:           | MURU               |
| -               |                    |
| Drawing         | AS SHOW            |
| Issue :         | Date : JULY 2023   |
| Scale: AS SHOWN | Pages :            |
| Dwg #:          | Paper : A3         |





SM

Associates Architects

RIHIKURI (1ST FLOOR), NIROLHU MAGU NEIGHBORHOOD 1, HULHUMALE' TEL: 44564564

NOTES:

| NO  | DECODIDATION | DATE |
|-----|--------------|------|
| NO. | DESCRIPTION  | DATE |
|     |              |      |
|     |              |      |
|     |              |      |
|     |              |      |
|     |              |      |
|     |              |      |
|     |              |      |
|     |              |      |

PROPOSED MARKET IN FUVAHMULAH

| Client:         | FUVAHMULAH COUNCIL |
|-----------------|--------------------|
| Design :        | MURU/MAUMAN        |
| Detailer:       | MAUMAN             |
| Mood:           | MURU               |
| -               |                    |
| Drawing         | AS SHOWN           |
| Issue :         | Date : JULY 202