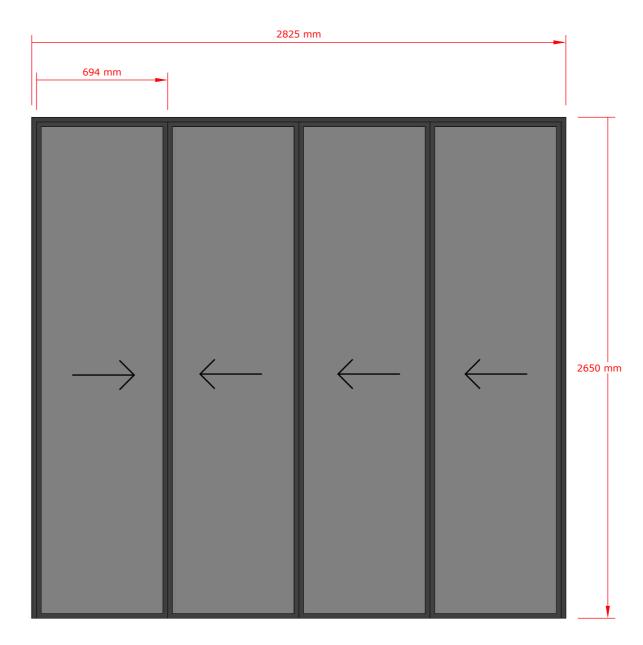

|
|             |             |
|             | DESCRIPTION |

PROPOSED MARKET IN FUVAHMULAH

| Client:   | FUVAHMULAH COUNCIL |
|-----------|--------------------|
| Design :  | MURU/MAUMAN        |
| Detailer: | MAUMAN             |
| Mood:     | MURU               |
| -         |                    |
| Drawing   | AS SHOWN           |

Scale: AS SHOWN

Pages :

Date : JULY 2023

Dwg #: Paper : A3



WINDOW 4 DETAIL

| TYPE     | FIXED GLASS            |
|----------|------------------------|
| GLAZING  | 4MM BLACK TINTED GLASS |
| FRAME    | ALUMINIUM              |
| SIZE     | 1260MM X 2650MM        |
| QUANTITY | 1                      |

| 15     | WINDOW DETAIL 3 TO 4 |  |
|--------|----------------------|--|
| A15 // | SCALF 1:20           |  |
|        | OUT ILL              |  |



WINDOW 3 DETAIL

| TYPE     | FOLDING DOOR           |
|----------|------------------------|
| GLAZING  | 4MM BLACK TINTED GLASS |
| FRAME    | ALUMINIUM              |
| SIZE     | 2825MM X 2650MM        |
| QUANTITY | 2                      |

SM

Associates Architects

RIHIKURI (1ST FLOOR), NIROLHU MAGU NEIGHBORHOOD 1, HULHUMALE' TEL: 44564564

NOTES:

| NO  | DEGODITEDA  |      |
|-----|-------------|------|
| NO. | DESCRIPTION | DATE |
|     |             |      |
|     |             |      |
|     |             |      |
|     |             |      |
|     |             |      |
|     |             |      |
|     |             |      |
|     |             |      |
|     |             |      |
|     |             |      |
|     |             |      |

PROPOSED MARKET IN FUVAHMULAH

|