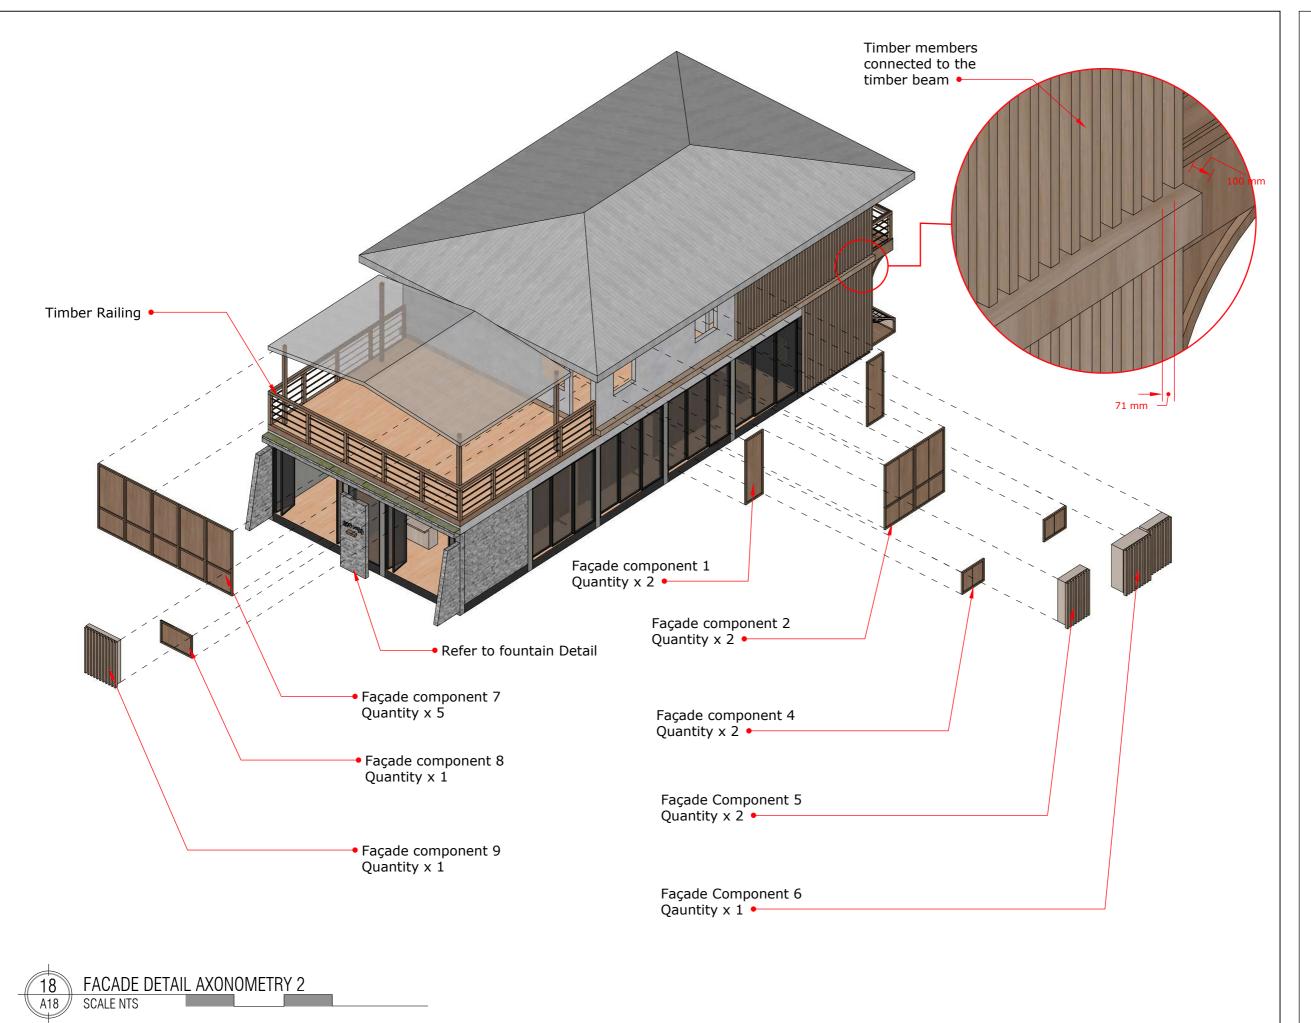

|             |      |
|     |             |      |
|     |             |      |
|     |             |      |
|     |             |      |
|     |             |      |
|     |             |      |
|     |             |      |
|     |             |      |
|     |             |      |
|     |             |      |

PROPOSED MARKET IN FUVAHMULAH

| Client:         | FUVAHMULAH COUNCIL |
|-----------------|--------------------|
| Design :        | MURU/MAUMAN        |
| Detailer:       | MAUMAN             |
| Mood:           | MURU               |
| -               |                    |
| Drawing         | AS SHOW            |
| Issue :         | Date : JULY 2023   |
| Scale: AS SHOWN | Pages :            |
| Dwg #:          | Paper : A3         |
|                 |                    |





RIHIKURI (1ST FLOOR), NIROLHU MAGU NEIGHBORHOOD 1, HULHUMALE' TEL: 44564564

NOTES:

| NO. | DESCRIPTION | DATE |
|-----|-------------|------|
|     |             |      |
|     |             |      |
|     |             |      |
|     |             |      |
|     |             |      |
|     |             |      |
|     |             |      |
|     |             |      |
|     |             |      |
|     |             |      |
|     |             |      |

PROPOSED MARKET IN FUVAHMULAH

| Client:   | FUVAHMULAH COUNCIL |
|-----------|--------------------|
| Design :  | MURU/MAUMAN        |
| Detailer: | MAUMAN             |
| Mood:     | MURU               |
| -         |                    |
| Drawing   | AS SHOWN           |

Date : JULY 2023 Scale: AS SHOWN Pages :

Dwg #: Paper :