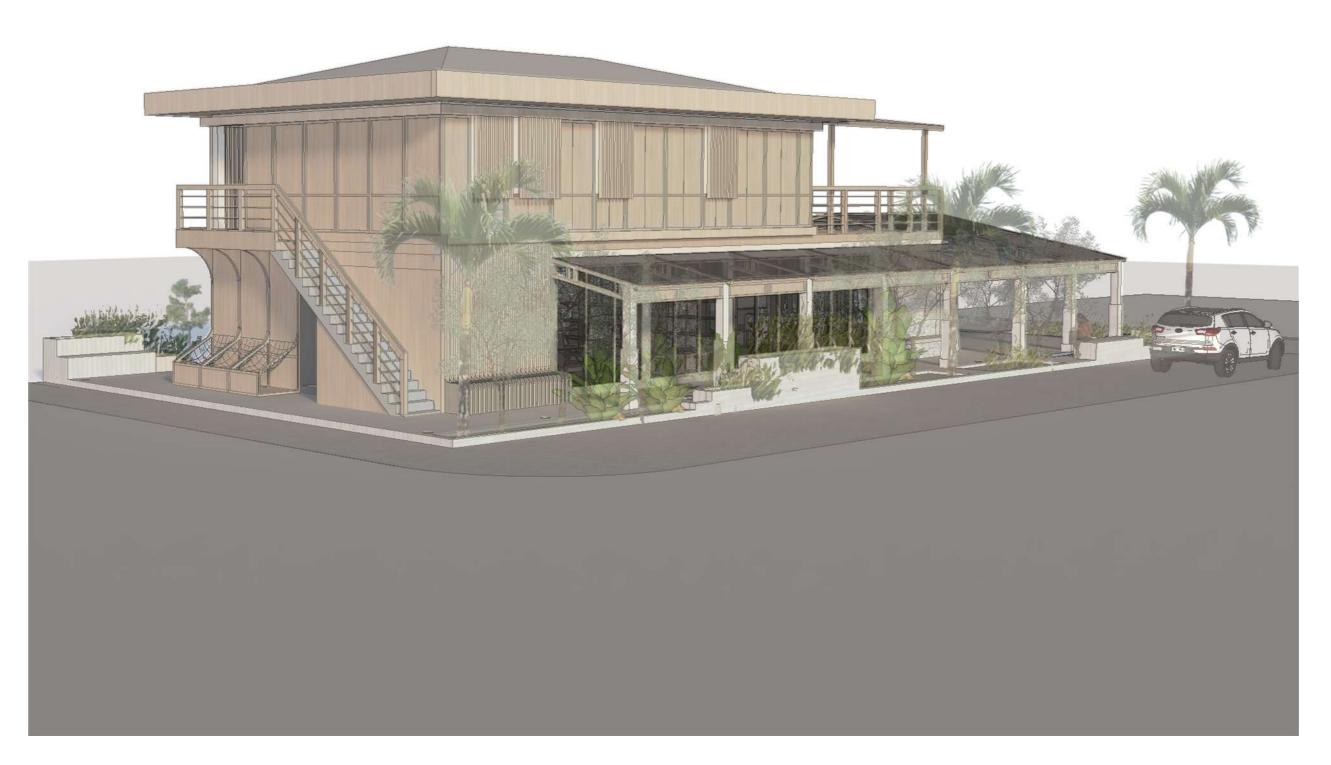

| <b>H()</b> 6                                                       |







RIHIKURI (1ST FLOOR), NIROLHU MAGU NEIGHBORHOOD 1, HULHUMALE' TEL: 44564564

NOTES:

NO. DESCRIPTION DATE

PROPOSED MARKET IN FUVAHMULAH







RIHIKURI (1ST FLOOR), NIROLHU MAGU NEIGHBORHOOD 1, HULHUMALE' TEL: 44564564

NOTES:

| DATE |
|------|
|      |
|      |
|      |
|      |
|      |
|      |
|      |
|      |

PROPOSED MARKET IN FUVAHMULAH

| Client:         | FUVAHMULAH COUNCIL |
|-----------------|--------------------|
| Design :        | MURU/MAUMAN        |
| Detailer:       | MAUMAN             |
| Mood:           | MURU               |
| -               |                    |
| Drawing         | AS SHOW            |
| Issue :         | Date : JULY 2023   |
| Scale: AS SHOWN | Pages :            |
| Dwg #:          | Paper : A3         |





SM

Associates Architects

RIHIKURI (1ST FLOOR), NIROLHU MAGU NEIGHBORHOOD 1, HULHUMALE' TEL: 44564564

NOTES:

| NO  | DECODIDATION | DATE |
|-----|--------------|------|