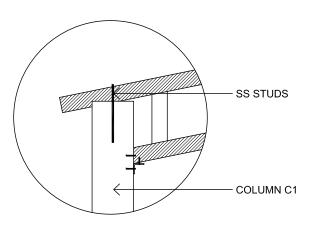

le: AS SHOWN | Pages :            |
| Dwg #:          | Paper : A3         |





RIHIKURI (1ST FLOOR), NIROLHU MAGU NEIGHBORHOOD 1, HULHUMALE' TEL: 44564564

NOTES:

DESCRIPTION

PROPOSED MARKET IN FUVAHMULAH

Client: FUVAHMULAH COUNC**I**L MURU/MAUMAN Design:

Drawing

ssue: Scale: AS SHOWN Date: JULY 2023 Pages:

MAUMAN

MURU\_\_

AS SHOWN





RIHIKURI (1ST FLOOR), NIROLHU MAGU NEIGHBORHOOD 1, HULHUMALE' TEL: 44564564

NOTES:

DESCRIPTION DATE

PROPOSED MARKET IN FUVAHMULAH

FUVAHMULAH COUNCIL Client: Design: MURU/MAUMAN

Detailer

Drawing AS SHOWN

MAUMAN

MURU

Date: JULY 2023

Scale: AS SHOWN

Pages:



TB TO FB CONNECTION



(TB)





F1 - 750 X 750 X 250 (T10@200MMC/C)

DEPTH = 750MM BELOW NGL

—350—

FB TO C1 CONNECTION



STRUCTURAL DETAIL 1 FRAME TO EXISTING WALL

- 200

(C1)



STRUCTURAL DETAIL 2 COLUMN TO FRAME

50x50x6 mm Equal angle (G1) Bolted to C1 with 12 mm SS anchor Bolt Fixed to Truss with 10mm wood screw (1.5")



- BAND 300MM INTO FB

STRUCTURAL DETAIL 3





RIHIKURI (1ST FLOOR), NIROLHU MAGU NEIGHBORHOOD 1, HULHUMALE TEL: 44564564

NOTES:

| NO. | DESCRIPTION | DATE |
|-----|-------------|------|
|     |             |      |
|     |             |      |
|     |             |      |
|     |             |      |
|     |             |      |
|     |             |      |
|     |             |      |

PROPOSED MARKET IN FUVAHMULAH

| Client:   | FUVAHMULAH COUNC <b>I</b> L |
|-----------|-----------------------------|
| Design :  | MURU/MAUMAN                 |
| Detailer: | MAUMAN                      |
| Mood:     | MURU                        |
| Dr