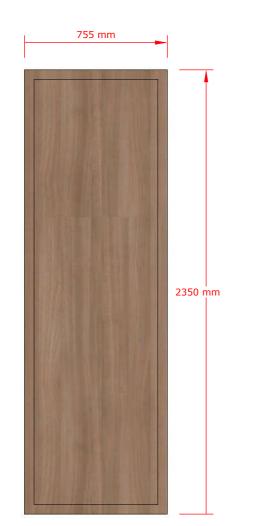

L: 44564564

NOTES:

| NO. | DESCRIPTION | DATE |
|-----|-------------|------|
|     |             |      |
|     |             |      |
|     |             |      |
|     |             |      |
|     |             |      |
|     |             |      |
|     |             |      |
|     |             |      |
|     |             |      |
|     |             |      |
|     |             |      |

| Client:         | FUVAHMULAH COUNCI |
|-----------------|-------------------|
| Design :        | MURU/MAUMAN       |
| Detailer:       | MAUMAN            |
| Mood:           | MURU              |
| -               |                   |
| Drawing         | AS SHO\           |
| Issue :         | Date : JULY 20:   |
| Scale: AS SHOWN | Pages :           |
| Dwg #:          | Paper : A3        |









| TYPE     | COMPONENT 1    |
|----------|----------------|
| GLAZING  | 4 MM PLYWOOD   |
| FRAME    | WOODEN FRAME   |
| SIZE     | 755MM X 2350MM |
| QUANTITY | 3              |

| TYPE     | COMPONENT 2     |
|----------|-----------------|
| GLAZING  | 4 MM PLYWOOD    |
| FRAME    | WOODEN FRAME    |
| SIZE     | 1348MM X 2350MM |
| QUANTITY | 8               |

| TYPE     | COMPONENT 3    |
|----------|----------------|
| GLAZING  | 4 MM PLYWOOD   |
| FRAME    | WOODEN FRAME   |
| SIZE     | 565MM X 2350MM |
| QUANTITY | 1              |
|          |                |

| TYPE     | COMPONENT 4     |
|----------|-----------------|
| GLAZING  | 4 MM PLYWOOD    |
| FRAME    | WOODEN FRAME    |
| SIZE     | 1000MM X 2350MM |
| QUANTITY | 5               |



RIHIKURI (1ST FLOOR), NI