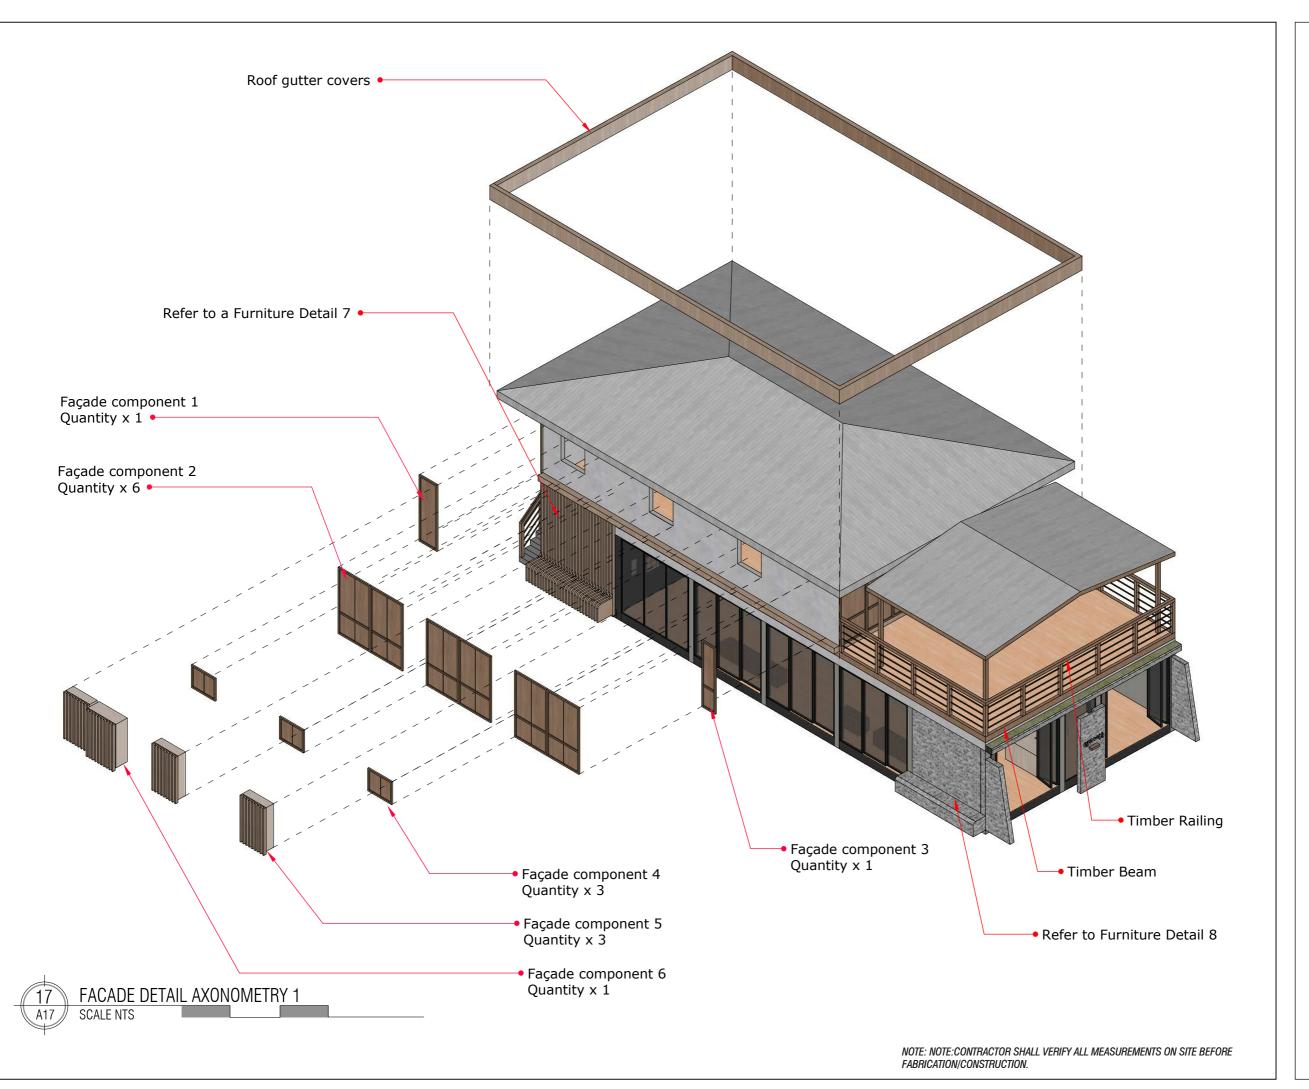

| DOOR 2         |
|----------|----------------|
|          |                |
| GLAZING  | LIGHT OAK WOOD |
| FRAME    | WOODEN FRAME   |
| TIVALLE  | WOODENTIONE    |
| SIZE     | 750MM X 2200MM |
| QUANTITY | 2              |
|          | <u> </u>       |
|          |                |

| TYPE     | DOOR 3         |
|----------|----------------|
| GLAZING  | LIGHT OAK WOOD |
| FRAME    | WOODEN FRAME   |
| SIZE     | 750MM X 2200MM |
| QUANTITY | 2              |

RIHIKURI (1ST FLOOR), NIROLHU MAGU NEIGHBORHOOD 1, HULHUMALE' TEL: 44564564

NOTES:

NO. DESCRIPTION DATE

PROPOSED MARKET IN FUVAHMULAH

Client: FUVAHMULAH COUNCIL

Design: MURU/MAUMAN

Detailer: MAUMAN

Mood: MURU

Drawing AS SHOWN

lawing AS SHOWN

Issue : Scale : AS SHOWN

Dwg #:

Pages : Paper : A3

Date : JULY 2023





RIHIKURI (1ST FLOOR), NIROLHU MAGU NEIGHBORHOOD 1, HULHUMALE' TEL: 44564564

NOTES:

| NO. | DESCRIPTION | DATE |
|-----|-------------|------|
|     |             |      |
|     |             |      |
|     |             |      |
|     |             |      |
|     |             |      |
|     |             |      |
|     |             |      |
|     |             |      |
|     |             |      |
|     |             |      |
|     |             |      |

PROPOSED MARKET IN FUVAHMULAH

| Client:         | FUVAHMULAH COUNCIL |
|-----------------|--------------------|
| Design :        | MURU/MAUMAN        |
| Detailer:       | MAUMAN             |
| Mood:           | MURU               |
| -               |                    |
| Drawing         | AS SHOW            |
| Issue :