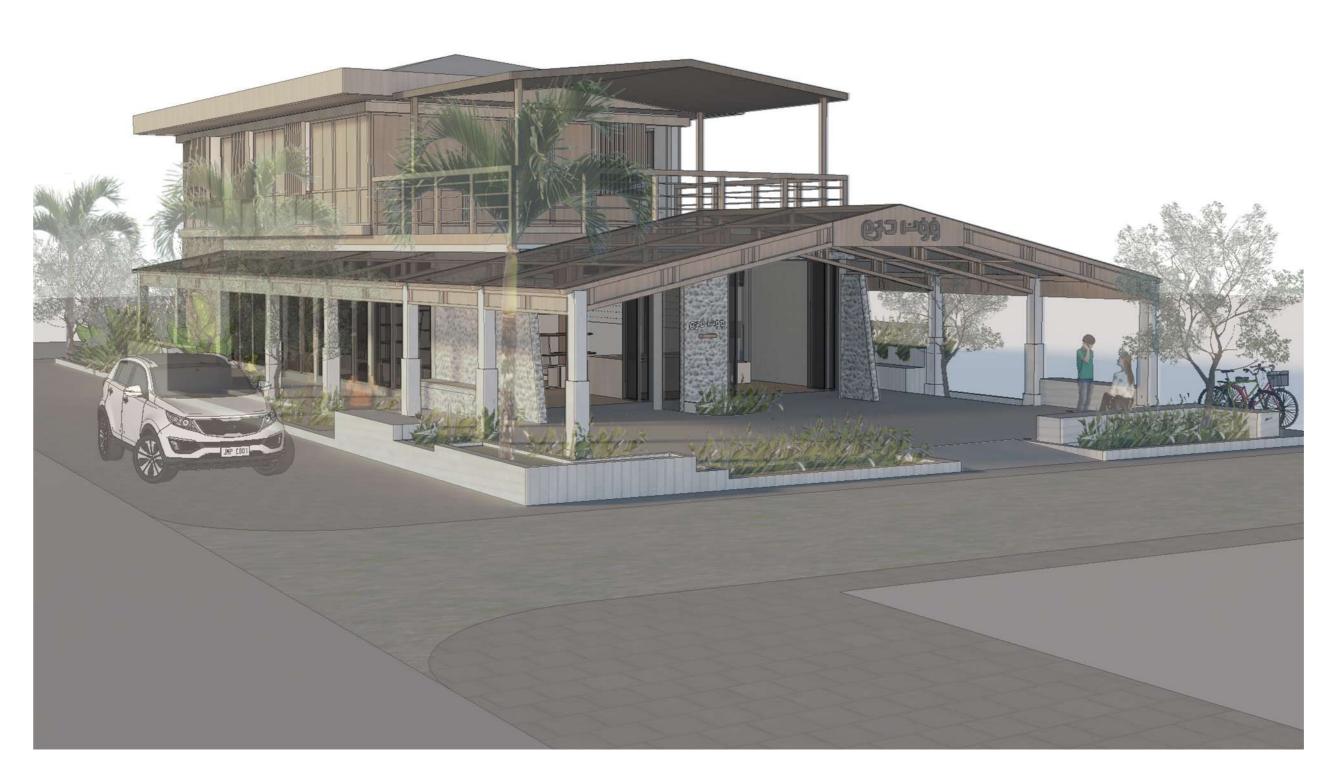

| M0                                                                 |
| STRUCTURAL  | STRUCTURAL PLAN                                                                                                                                                                                                                                                                                                                                                                                                                                                                                                                                                                                                                                                | <b>H()</b> 6                                                       |







RIHIKURI (1ST FLOOR), NIROLHU MAGU NEIGHBORHOOD 1, HULHUMALE' TEL: 44564564

NOTES:

NO. DESCRIPTION DATE

PROPOSED MARKET IN FUVAHMULAH







RIHIKURI (1ST FLOOR), NIROLHU MAGU NEIGHBORHOOD 1, HULHUMALE' TEL: 44564564

NOTES:

| DATE |
|------|
|      |
|      |
|      |
|      |
|      |
|      |
|      |
|      |

PROPOSED MARKET IN FUVAHMULAH

| Client:         | FUVAHMULAH COUNCIL |
|-----------------|--------------------|
| Design :        | MURU/MAUMAN        |
| Detailer:       | MAUMAN             |
| Mood:           | MURU               |
| -               |                    |
| Drawing         | AS SHOW            |
| Issue :         | Date : JULY 2023   |
| Scale: AS SHOWN | Pages :            |
| Dwg #:          | Paper : A3         |





SM

Associates Architects

R