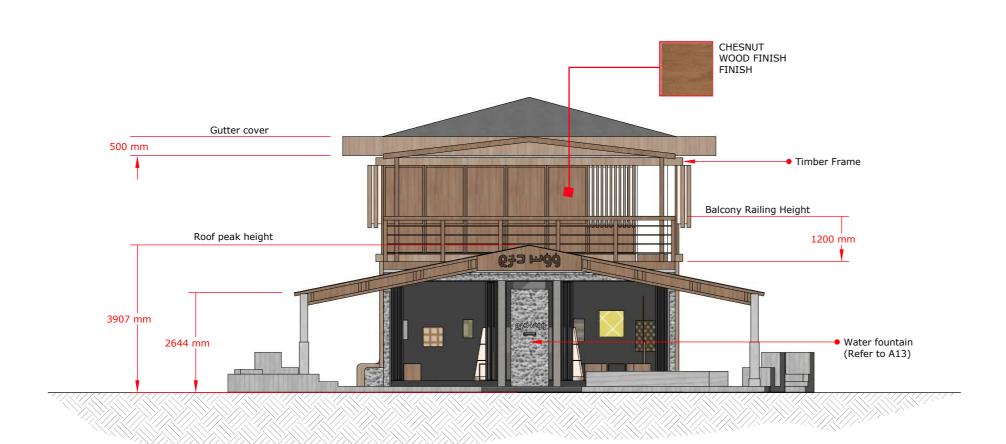

LE' TEL: 44564564

NOTES:

| NO  | DECODIDATION | DATE |
|-----|--------------|------|
| NO. | DESCRIPTION  | DATE |
|     |              |      |
|     |              |      |
|     |              |      |
|     |              |      |
|     |              |      |
|     |              |      |
|     |              |      |
|     |              |      |

PROPOSED MARKET IN FUVAHMULAH

| Client:         | FUVAHMULAH COUNCIL |
|-----------------|--------------------|
| Design :        | MURU/MAUMAN        |
| Detailer:       | MAUMAN             |
| Mood:           | MURU               |
| -               |                    |
| Drawing         | AS SHOWN           |
| Issue :         | Date : JULY 2023   |
| Scale: AS SHOWN | Pages :            |
| Dwg #:          | Paper : A3         |









SM

Associates Architects

RIHIKURI (1ST FLOOR), NIROLHU MAGU NEIGHBORHOOD 1, HULHUMALE' TEL: 44564564

NOTES:

| NO. | DESCRIPTION | DATE |
|-----|-------------|------|
|     |             |      |
|     |             |      |
|     |             |      |
|     |             |      |
|     |             |      |
|     |             |      |
|     |             |      |
|     |             |      |
|     |             |      |
|     |             |      |
|     |             |      |

PROPOSED MARKET IN FUVAHMULAH

| Client:   | FUVAHMULAH COUNCIL |
|-----------|--------------------|
| Design :  | MURU/MAUMAN        |
| Detailer: | MAUMAN             |
| Mood:     | MURU               |
| -         |                    |
| Drawing   | AS SHOWN           |

Scale: AS SHOWN Pages:

I