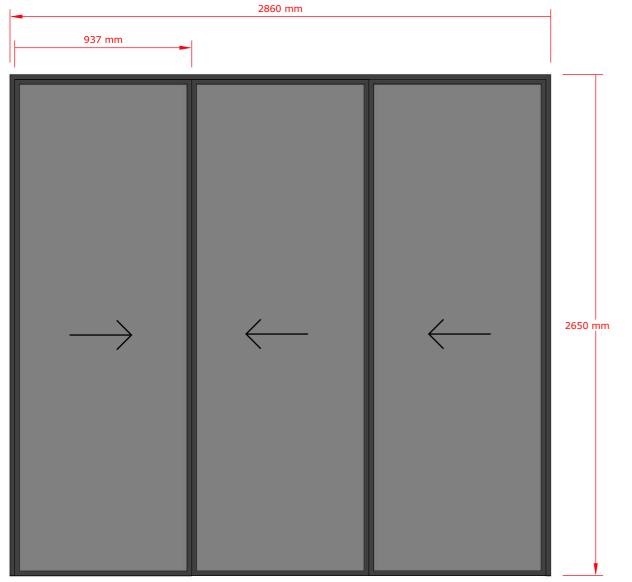

NSTRUCTION.



Associates Architects

RIHIKURI (1ST FLOOR), NIROLHU MAGU NEIGHBORHOOD 1, HULHUMALE' TEL: 44564564

NOTES:

|     |             | 1    |
|-----|-------------|------|
| NO. | DESCRIPTION | DATE |
|     |             |      |
|     |             |      |
|     |             |      |
|     |             |      |
|     |             |      |
|     |             |      |
|     |             |      |
|     |             |      |
|     |             |      |
|     |             |      |
|     |             |      |
|     |             |      |

PROPOSED MARKET IN FUVAHMULAH

Client: FUVAHMULAH COUNCIL

Design : MURU/MAUMAN

etailer: MAUMAN

Mood: MURU

Drawing AS SHOWN

Date : JULY 2023

Pages:

Scale: AS SHOWN

Dwg #: Paper : A3









Date: JULY 2023

Pages:

Scale: AS \$HOWN





WINDOW 2 DETAIL

| TYPE     | SLIDING DOOR           |
|----------|------------------------|
| GLAZING  | 4MM BLACK TINTED GLASS |
| FRAME    | ALUMINIUM              |
| SIZE     | 2860MM X 2650MM        |
| QUANTITY | 4                      |

WINDOW 1 DETAIL

| TYPE     | SLIDING DOOR           |
|----------|------------------------|
| GLAZING  | 4MM BLACK TINTED GLASS |
| FRAME    | ALUMINIUM              |
| SIZE     | 2835MM X 2650MM        |
| QUANTITY | 4                      |

14 WINDOW DETAIL 1 TO 2 A14 SCALE 1:20

NOTE: NOTE: CONTRACTOR SHALL VERIFY ALL MEASUREMENTS ON SITE BEFORE FABRICATION/CONSTRUCTION.



Associates Architects

RIHIKURI (1ST FLOOR), NIROLHU MAGU NEIGHBORHOOD 1, HULHUMALE' TEL: 44564564

NOTES:

| DESCRIPTION | DATE        |
|-------------|-------------|