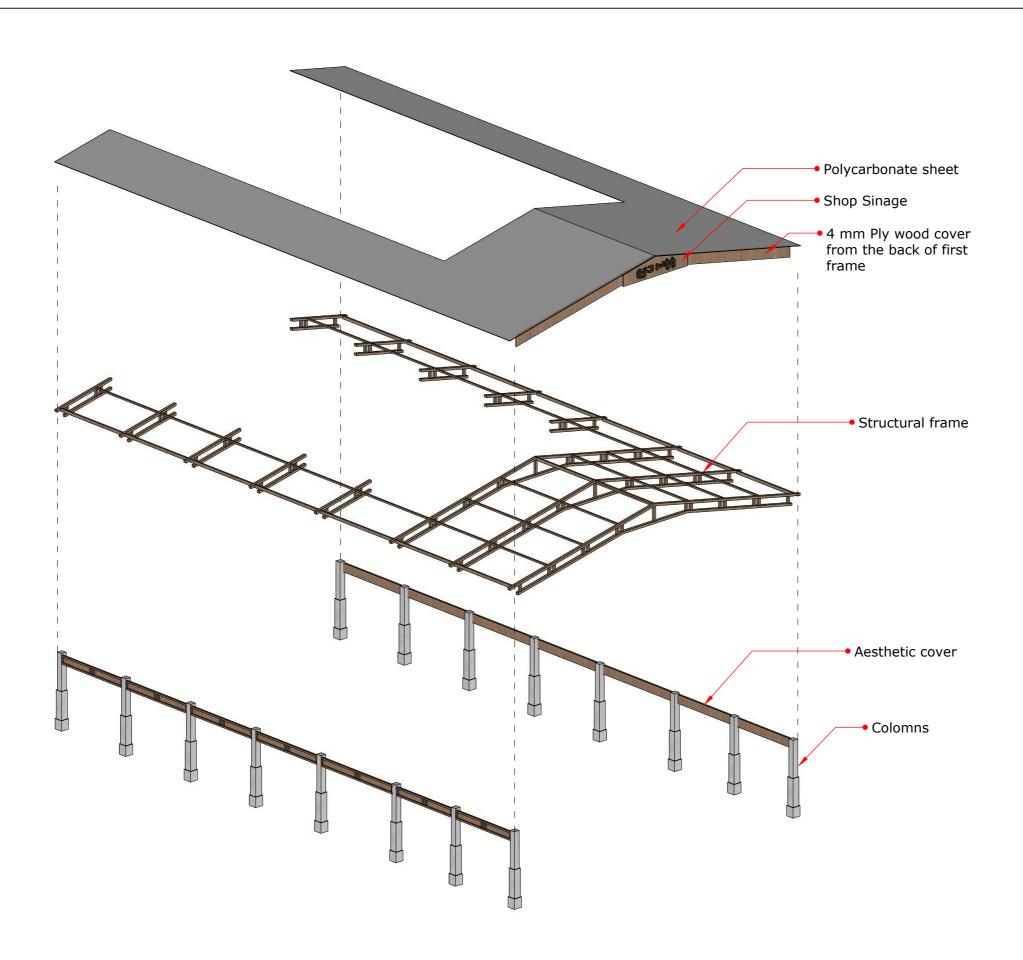

2023
Pages :

MAUMAN

MURU\_\_

Scale: AS SHOWN P:





RIHIKURI (1ST FLOOR), NIROLHU MAGU NEIGHBORHOOD 1, HULHUMALE' TEL: 44564564

NOTES:

| NO. | DESCRIPTION | DATE |
|-----|-------------|------|
|     |             |      |
|     |             |      |
|     |             |      |
|     |             |      |
|     |             |      |
|     |             |      |
|     |             |      |
|     |             |      |
|     |             |      |
|     |             |      |
|     |             |      |

PROPOSED MARKET IN FUVAHMULAH

Client: FUVAHMULAH COUNCIL Design : MURU/MAUMAN MAUMAN MURU

> Drawing AS SHOWN

> > Date : JULY 2023

Scale: AS SHOWN Pages: Paper : A3

Dwg #:

Issue:

NOTE: NOTE: CONTRACTOR SHALL VERIFY ALL MEASUREMENTS ON SITE BEFORE FABRICATION/CONSTRUCTION.



36 STRUCTURAL PLAN AXONOMETRY
E02 SCALE NTS

NOTE: NOTE: CONTRACTOR SHALL VERIFY ALL MEASUREMENTS ON SITE BEFORE FABRICATION/CONSTRUCTION.



**Associates Architects** 

RIHIKURI (1ST FLOOR), NIROLHU MAGU NEIGHBORHOOD 1, HULHUMALE' TEL: 44564564

NOTES:

| NO. | DESCRIPTION | DATE |
|-----|-------------|------|
|     |             |      |
|     |             |      |
|     |             |      |
|     |             |      |
|     |             |      |
|     |             |      |
|     |             |      |

| Client:         | FUVAHMULAH COUNCI |
|-----------------|-------------------|
| Design :        | MURU/MAUMAI       |
| Detailer:       | MAUMAN            |
| Mood:           | MURU              |
| -               |                   |
| Drawing         | AS SHO            |
|