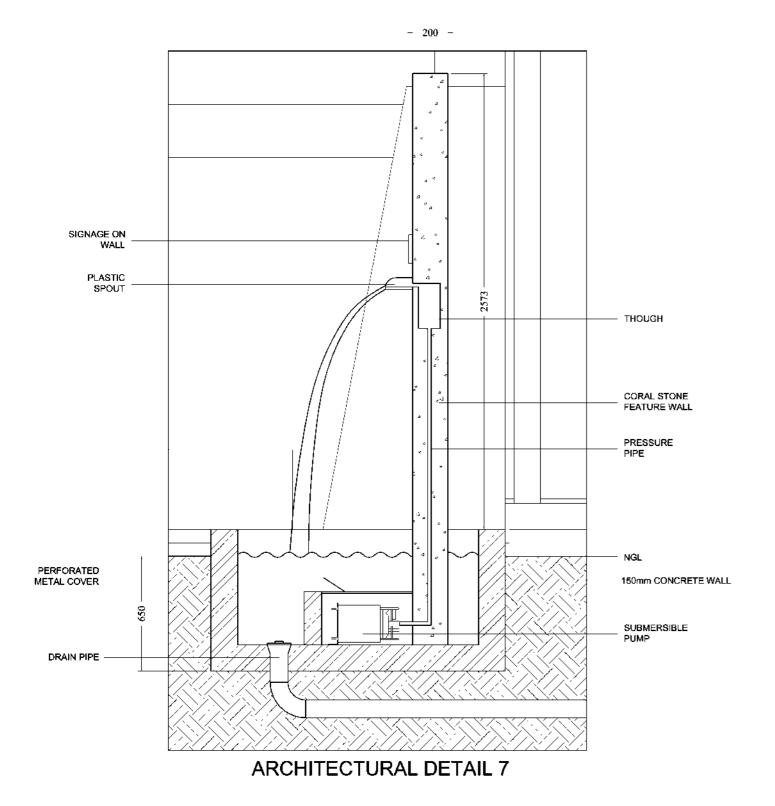

RIFY ALL MEASUREMENTS ON SITE BEFORE FABRICATION/CONSTRUCTION.



Associates Architects

RIHIKURI (1ST FLOOR), NIROLHU MAGU NEIGHBORHOOD 1, HULHUMALE' TEL: 44564564

NOTES:

|     |             | 1    |
|-----|-------------|------|
| NO. | DESCRIPTION | DATE |
|     |             |      |
|     |             |      |
|     |             |      |
|     |             |      |
|     |             |      |
|     |             |      |
|     |             |      |
|     |             |      |
|     |             |      |
|     |             |      |
|     |             |      |
|     |             |      |

PROPOSED MARKET IN FUVAHMULAH

Client: FUVAHMULAH COUNCIL

Design : MURU/MAUMAN

etailer: MAUMAN

Mood: MURU

Drawing AS SHOWN

Date : JULY 2023

Pages:

Scale: AS SHOWN

Dwg #: Paper : A3









Date: JULY 2023

Pages:

Scale: AS \$HOWN





WINDOW 2 DETAIL

| TYPE     | SLIDING DOOR           |
|----------|------------------------|
| GLAZING  | 4MM BLACK TINTED GLASS |
| FRAME    | ALUMINIUM              |
| SIZE     | 2860MM X 2650MM        |
| QUANTITY | 4                      |

WINDOW 1 DETAIL

| TYPE     | SLIDING DOOR           |
|----------|------------------------|
| GLAZING  | 4MM BLACK TINTED GLASS |
| FRAME    | ALUMINIUM              |
| SIZE     | 2835MM X 2650MM        |
| QUANTITY | 4                      |

14 WINDOW DETAIL 1 TO 2 A14 SCALE 1:20

NOTE: NOTE: CONTRACTOR SHALL VERIFY ALL MEASUREMENTS ON SITE BEFORE FABRICATION/CONSTRUCTION.



Associates Architects

RIHIKURI (1ST FLOOR), NIROLHU MAGU NEIGHBORHOOD 1, HULHUMALE' TEL: 44564564

NOTES:

| DESCRI