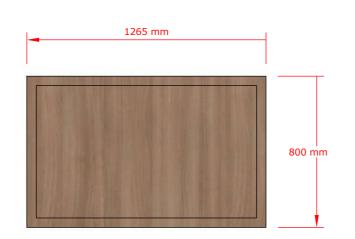

|
|     |             |      |
|     |             |      |
|     |             |      |
|     |             |      |
|     |             |      |
|     |             |      |
|     |             |      |

| Client:         | FUVAHMULAH COUNCI |
|-----------------|-------------------|
| Design :        | MURU/MAUMAI       |
| Detailer:       | MAUMAN            |
| Mood:           | MURU              |
| -               |                   |
| Drawing         | AS SHO            |
| Issue :         | Date : JULY 20    |
| Scale: AS SHOWN | Pages :           |
| Dwg #:          | Paper : A3        |



| TYPE     | COMPONENT 7     |
|----------|-----------------|
| GLAZING  | 4 MM PLYWOOD    |
| FRAME    | WOODEN FRAME    |
| SIZE     | 1080MM X 2350MM |
| QUANTITY | 11              |



| TYPE     | COMPONENT 8    |
|----------|----------------|
| GLAZING  | 4 MM PLYWOOD   |
| FRAME    | WOODEN FRAME   |
| SIZE     | 1265MM X 800MM |
| QUANTITY | 1              |



| TYPE     | COMPONENT 9              |
|----------|--------------------------|
| FRAME    | WOODEN FRAME             |
| SIZE     | 1180MM X 1550MM X 300 MM |
| QUANTITY | 1                        |

<sup>-</sup> Used to as window covers.



RIHIKURI (1ST FLOOR), NIROLHU MAGU NEIGHBORHOOD 1, HULHUMALE' TEL: 44564564

NOTES:

| NO. | DESCRIPTION | DATE |
|-----|-------------|------|
|     |             |      |
|     |             |      |
|     |             |      |
|     |             |      |
|     |             |      |
|     |             |      |
|     |             |      |
|     |             | 1