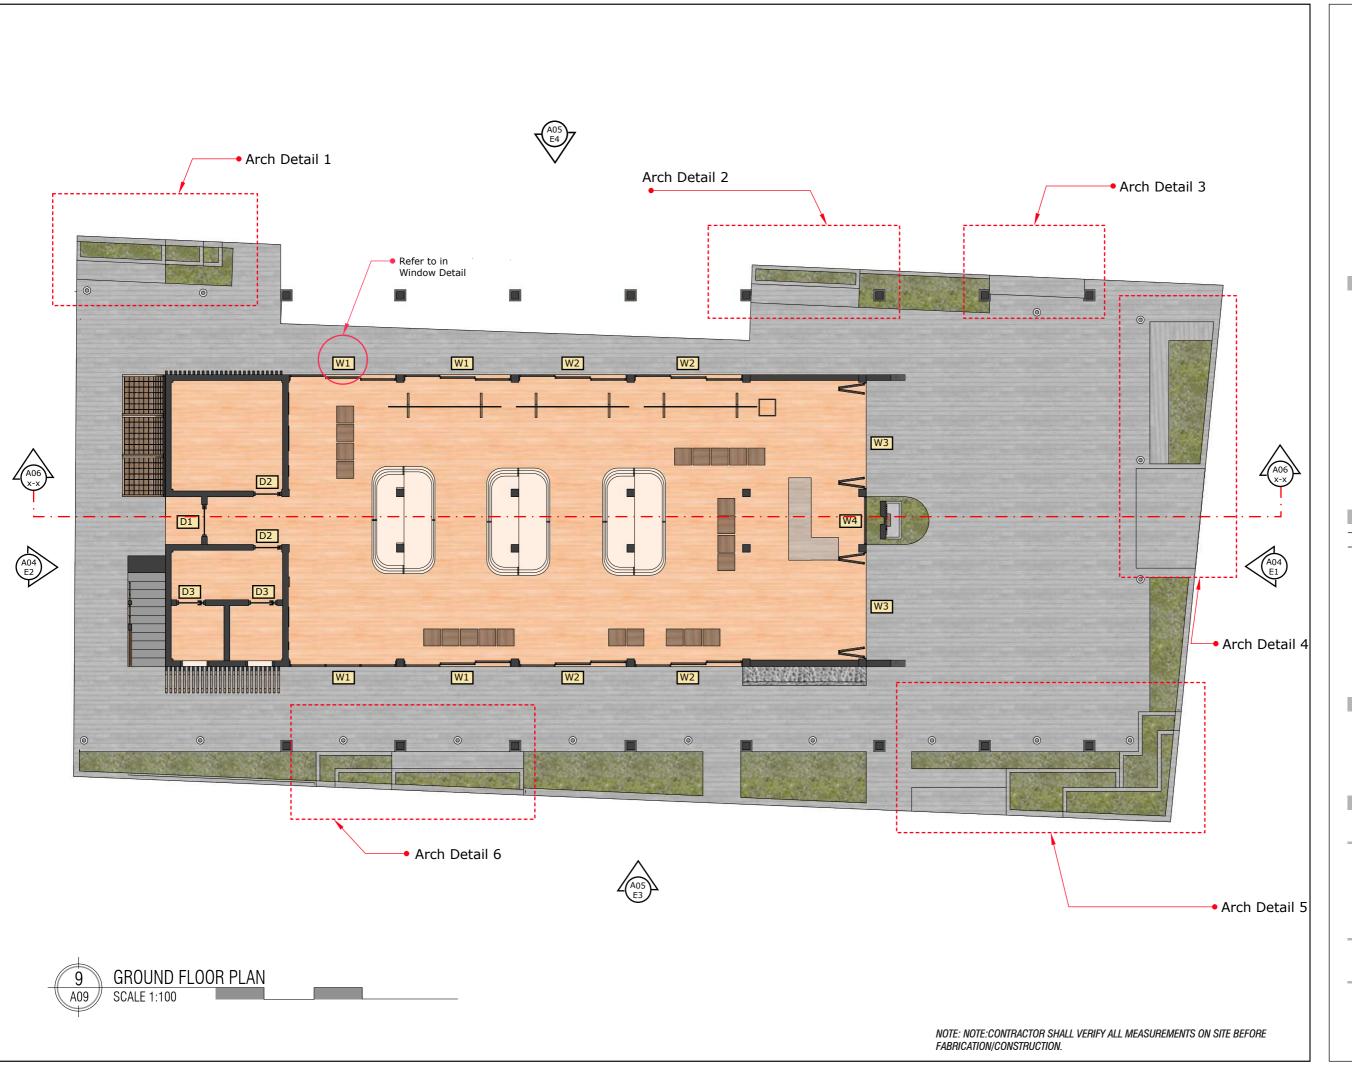

------|--------------------|
| Design :  | MURU/MAUMAN        |
| Detailer: | MAUMAN             |
| Mood:     | MURU               |
| -         |                    |

AS SHOWN Drawing

Date : JULY 2023 Scale: AS SHOWN Pages : Paper : A3

Dwg #:





RIHIKURI (1ST FLOOR), NIROLHU MAGU NEIGHBORHOOD 1, HULHUMALE' TEL: 44564564

NOTES:

DESCRIPTION DATE

### PROPOSED MARKET IN FUVAHMULAH

FUVAHMULAH COUNC**I**L MURU/MAUMAN

Date: JULY 2023

Scale: AS SHOWN

Pages:

MAUMAN

MURU□□

AS SHOWN





RIHIKURI (1ST FLOOR), NIROLHU MAGU NEIGHBORHOOD 1, HULHUMALE

TEL: 44564564

NOTES:

NO. DESCRIPTION DATE

PROPOSED MARKET IN FUVAHMULAH

Client: FUVAHMULAH COUNCIL

Design: MURU/MAUMAN

ailer: MAUMAN

ood: MURU

Drawing AS SHOWN

Issue : Date : JULY 2023
Scale : AS SHOWN Pages :

Dwg #: Paper : A3





RIHIKURI (1ST FLOOR), NIROLHU MAGU NEIGHBORHOOD 1, HULHUMALE' TEL: 44564564

NOTES:

| NO. | DESCRIPTION | DATE |
|-----|-------------|------|
|     |             |      |
|     |             |      |
|     |             |      |
|     |             |      |
|     |             |      |
|     |             |      |
|     |             |      |

PROPOSED MARKET IN FUVAHMULAH

| Client:   | FUVAHMULAH COUNCIL |
|-----------|--------------------|
| Design :  | MURU/MAUMAN        |
| Detailer: | MAUMAN             |

Mood: MURU

Drawing AS SHOWN

 Issue :
 Date : JULY 2023

 Scale :
 AS SHOWN
 Pages :

Dwg #: Paper : A3



ARCHITECTURAL DETAIL 2



RIHIKURI (1ST FLOOR), NIROLHU MAGU NEIGHBORHOOD 1, HULHUMALE' TEL: 44564564

NOTES:

| DESCRIPTION | DATE        |
|-------------|-------------