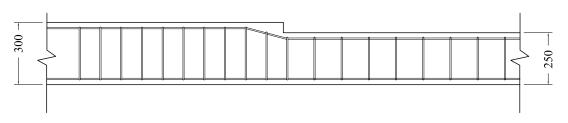

|
| Mood:           | MURU               |
| -               |                    |
| Drawing         | AS SHOW            |
| Issue :         | Date : JULY 202    |
| Scale: AS SHOWN | Pages :            |
| Dwg #:          | Paper : A3         |





RIHIKURI (1ST FLOOR), NIROLHU MAGU NEIGHBORHOOD 1, HULHUMALE' TEL: 44564564

NOTES:

DESCRIPTION

PROPOSED MARKET IN FUVAHMULAH

Client: FUVAHMULAH COUNC**I**L MURU/MAUMAN Design:

Drawing

ssue: Scale: AS SHOWN Date: JULY 2023 Pages:

MAUMAN

MURU\_\_

AS SHOWN





RIHIKURI (1ST FLOOR), NIROLHU MAGU NEIGHBORHOOD 1, HULHUMALE' TEL: 44564564

NOTES:

DESCRIPTION DATE

PROPOSED MARKET IN FUVAHMULAH

FUVAHMULAH COUNCIL Client: Design: MURU/MAUMAN

Detailer

Drawing AS SHOWN

MAUMAN

MURU

Date: JULY 2023

Scale: AS SHOWN

Pages:



TB TO FB CONNECTION



(TB)





F1 - 750 X 750 X 250 (T10@200MMC/C)

DEPTH = 750MM BELOW NGL

—350—

FB TO C1 CONNECTION



STRUCTURAL DETAIL 1 FRAME TO EXISTING WALL

- 200

(C1)



STRUCTURAL DETAIL 2 COLUMN TO FRAME

50x50x6 mm Equal angle (G1) Bolted to C1 with 12 mm SS anchor Bolt Fixed to Truss with 10mm wood screw (1.5")



- BAND 300MM INTO FB

STRUCTURAL DETAIL 3





RIHIKURI (1ST FLOOR), NIROLHU MAGU NEIGHBORHOOD 1, HULHUMALE TEL: 44564564

NOTES:

| NO. | DESCRIPTION | DATE |
|-----|-------------|------|
|     |             |      |
|     |             |      |
|     |             |      |
|     |             |      |
|     |             |      |
|     |             |      |
|     |             |      |

PROPOSED MARKET IN FUVAHMULAH

| Client:   | FUVAHMULAH COUNC <b>I</b>