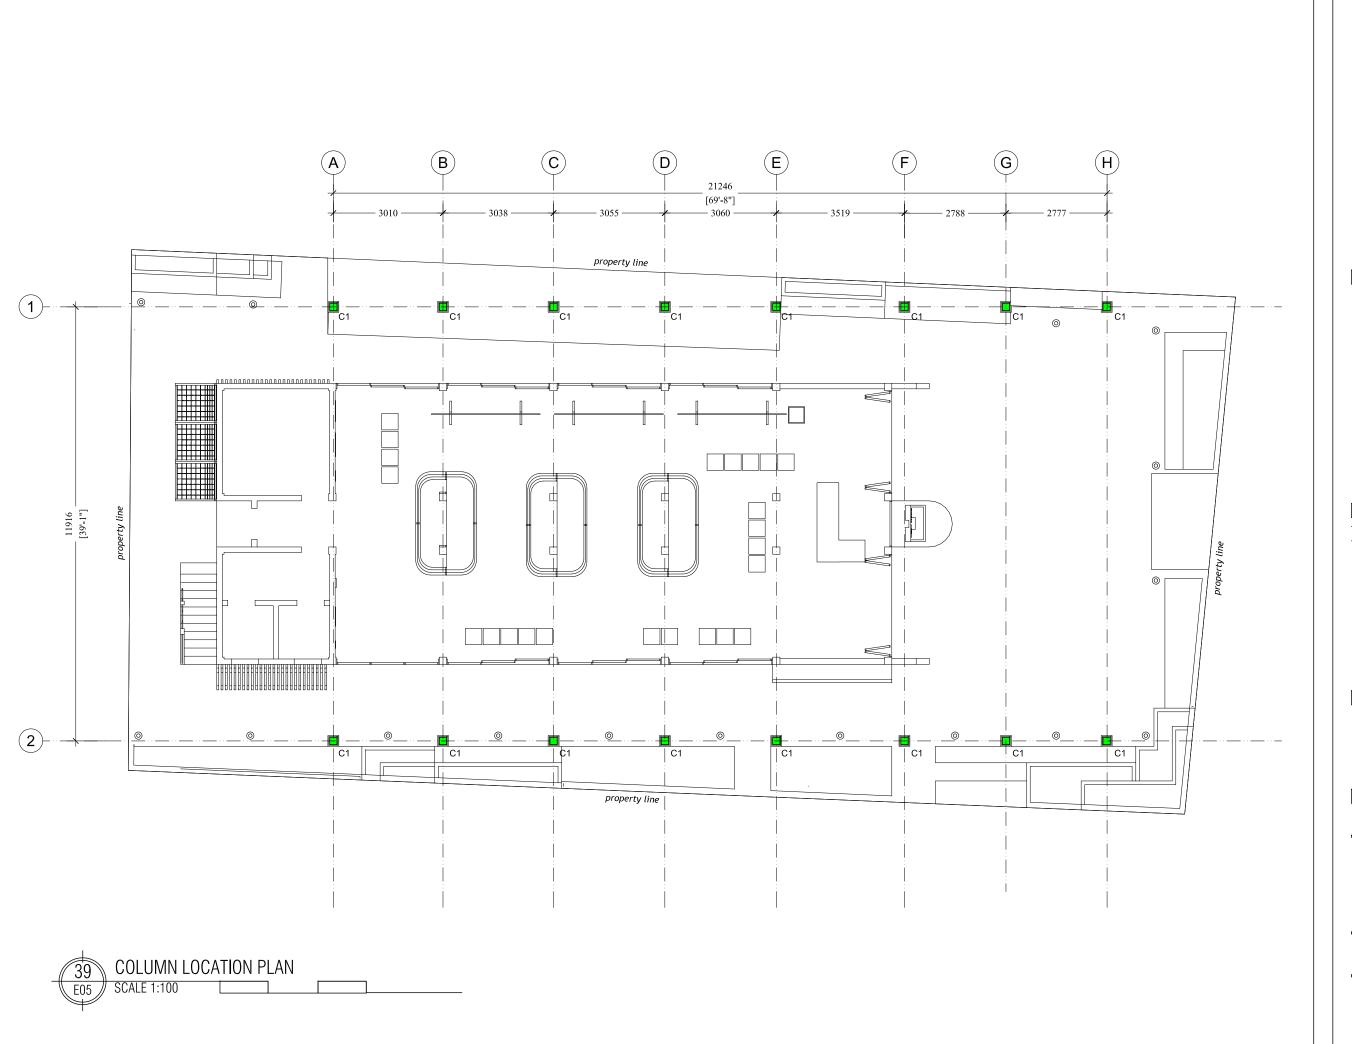

|      |
|     |             |      |
|     |             |      |
|     |             |      |
|     |             |      |
|     |             |      |
|     |             |      |
|     |             |      |
|     |             |      |
|     |             |      |
|     |             |      |
|     |             |      |
|     |             |      |
|     |             |      |

| Client:         | FUVAHMULAH COUNCIL |
|-----------------|--------------------|
| Design :        | MURU/MAUMAN        |
| Detailer:       | MAUMAN             |
| Mood:           | MURU               |
| -               |                    |
| Drawing         | AS SHOW            |
| Issue :         | Date : JULY 202    |
| Scale: AS SHOWN | Pages :            |
| Dwg #:          | Paper : A3         |





RIHIKURI (1ST FLOOR), NIROLHU MAGU NEIGHBORHOOD 1, HULHUMALE' TEL: 44564564

NOTES:

DESCRIPTION

PROPOSED MARKET IN FUVAHMULAH

Client: FUVAHMULAH COUNC**I**L MURU/MAUMAN Design:

Drawing

ssue: Scale: AS SHOWN Date: JULY 2023 Pages:

MAUMAN

MURU\_\_

AS SHOWN





RIHIKURI (1ST FLOOR), NIROLHU MAGU NEIGHBORHOOD 1, HULHUMALE' TEL: 44564564

NOTES:

DESCRIPTION DATE

PROPOSED MARKET IN FUVAHMULAH

FUVAHMULAH COUNCIL Client: Design: MURU/MAUMAN

Detailer

Drawing AS SHOWN

MAUMAN

MURU

Date: JULY 2023

Scale: AS SHOWN

Pages:



TB TO FB CONNECTION



(TB)





F1 - 750 X 750 X 250 (T10@200MMC/C)

DEPTH = 750MM BELOW NGL

—350—

FB TO C1 CONNECTION



STRUCTURAL DETAIL 1 FRAME TO EXISTING WALL

- 200

(C1)



STRUCTURAL DETAIL 2 COLUMN TO FRAME

50x50x6 mm Equal angle (G1) Bolted to C