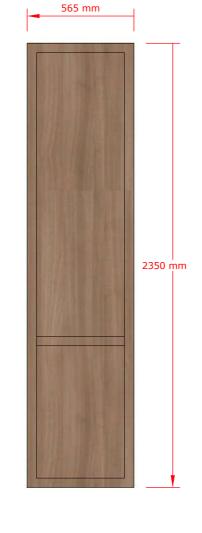

4564564

NOTES:

| NO. | DESCRIPTION | DATE |
|-----|-------------|------|
|     |             |      |
|     |             |      |
|     |             |      |
|     |             |      |
|     |             |      |
|     |             |      |
|     |             |      |
|     |             |      |
|     |             |      |
|     |             |      |
|     |             |      |

| Client:         | FUVAHMULAH COUNCI |
|-----------------|-------------------|
| Design :        | MURU/MAUMAN       |
| Detailer:       | MAUMAN            |
| Mood:           | MURU              |
| -               |                   |
| Drawing         | AS SHO\           |
| Issue :         | Date : JULY 20:   |
| Scale: AS SHOWN | Pages :           |
| Dwg #:          | Paper : A3        |









| TYPE     | COMPONENT 1    |
|----------|----------------|
| GLAZING  | 4 MM PLYWOOD   |
| FRAME    | WOODEN FRAME   |
| SIZE     | 755MM X 2350MM |
| QUANTITY | 3              |

| TYPE     | COMPONENT 2     |
|----------|-----------------|
| GLAZING  | 4 MM PLYWOOD    |
| FRAME    | WOODEN FRAME    |
| SIZE     | 1348MM X 2350MM |
| QUANTITY | 8               |

| TYPE     | COMPONENT 3    |
|----------|----------------|
| GLAZING  | 4 MM PLYWOOD   |
| FRAME    | WOODEN FRAME   |
| SIZE     | 565MM X 2350MM |
| QUANTITY | 1              |
|          |                |

| TYPE     | COMPONENT 4     |
|----------|-----------------|
| GLAZING  | 4 MM PLYWOOD    |
| FRAME    | WOODEN FRAME    |
| SIZE     | 1000MM X 2350MM |
| QUANTITY | 5               |



RIHIKURI (1ST FLOOR), NIROLH