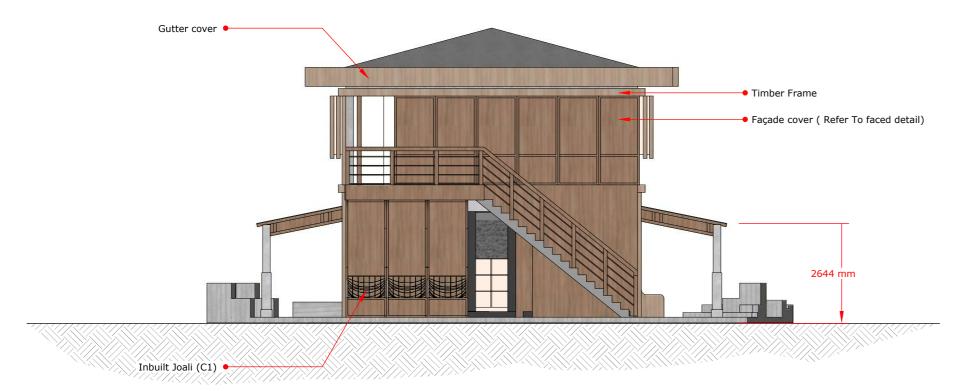

TEL: 44564564

NOTES:

| NO  | DECODIDATION | DATE |
|-----|--------------|------|
| NO. | DESCRIPTION  | DATE |
|     |              |      |
|     |              |      |
|     |              |      |
|     |              |      |
|     |              |      |
|     |              |      |
|     |              |      |
|     |              |      |

PROPOSED MARKET IN FUVAHMULAH

| Client:         | FUVAHMULAH COUNCIL |
|-----------------|--------------------|
| Design :        | MURU/MAUMAN        |
| Detailer:       | MAUMAN             |
| Mood:           | MURU               |
| -               |                    |
| Drawing         | AS SHOWN           |
| Issue :         | Date : JULY 2023   |
| Scale: AS SHOWN | Pages :            |
| Dwg #:          | Paper : A3         |









SM

Associates Architects

RIHIKURI (1ST FLOOR), NIROLHU MAGU NEIGHBORHOOD 1, HULHUMALE' TEL: 44564564

NOTES:

| NO. | DESCRIPTION | DATE |
|-----|-------------|------|
|     |             |      |
|     |             |      |
|     |             |      |
|     |             |      |
|     |             |      |
|     |             |      |
|     |             |      |
|     |             |      |
|     |             |      |
|     |             |      |
|     |             |      |

PROPOSED MARKET IN FUVAHMULAH

| Client:   | FUVAHMULAH COUNCIL |
|-----------|--------------------|
| Design :  | MURU/MAUMAN        |
| Detailer: | MAUMAN             |
| Mood:     | MURU               |
| -         |                    |
| Drawing   | AS SHOWN           |

Scale: AS SHOWN Pages:

Issue