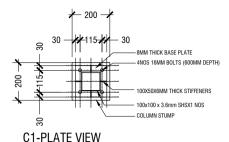

COLUMN C1 CONNECTION DETAIL

SCALE = 1:20

SCALE = 1:20

## C1-STUMP DETAIL

SCALE = 1:20