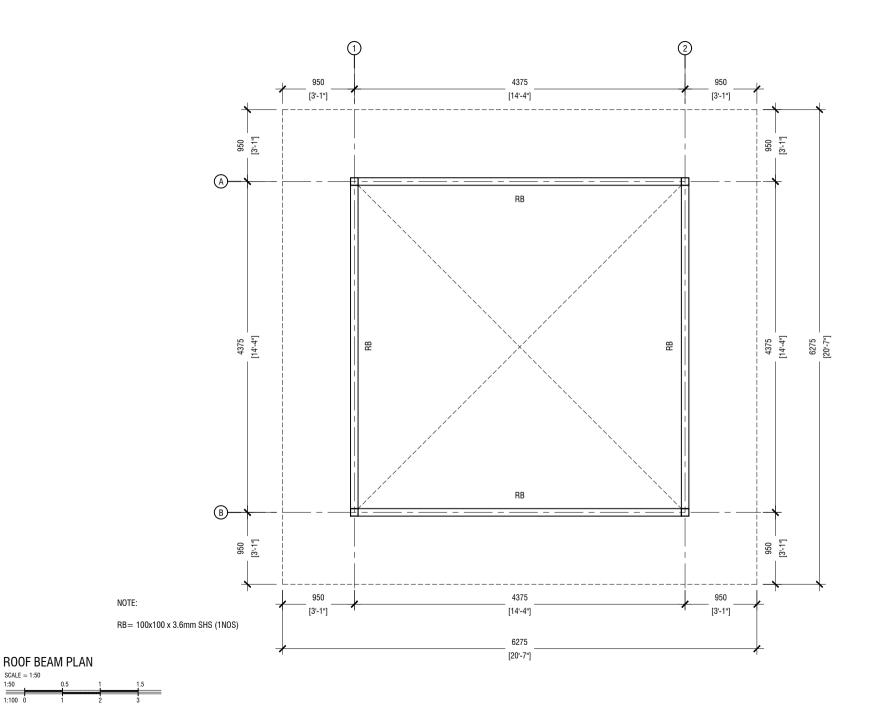

**ROOF FRAMING PLAN 1** 

Contact: 7604174 / 9905543

CLIENT:

G.A. KONDEY COUNCIL

PROJECT:

BEACH HUT 1 G.A. KONDEY

ARCHITECT:

AHUSAN ABDUL MUHUSIN

S05

**ROOF FRAMING PLAN 2** 

NOTE:

F1 = 650X650X250 (T10@70 BOT. B/W) FOUNDATION DEPTH = 600MM