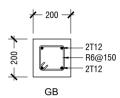

COLUMN C1 CONNECTION DETAIL

SCALE = 1:20

SCALE = 1:20

#### EXCEPT OTHERWISE NOTED:

- FOUNDATION PAD & BEAM COVER = 50 mm
- COLUMN COVER = 40 mm
- BEAM COVER = 35 mm
- FLOOR SLAB COVER = 30 mm
- MINIMUM CONCRETE GRADE = C25

Email: info.idearch@gmail.com

Contact: 7604174 / 9905543