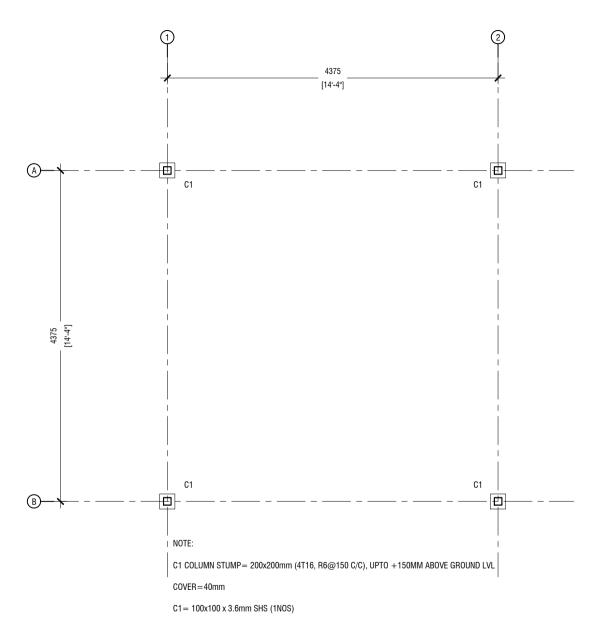

## **COLUMN LOCATION PLAN**

Contact: 7604174 / 9905543

CLIENT:

G.A. KONDEY COUNCIL

PROJECT:

BEACH HUT 1 G.A. KONDEY

ARCHITECT:

AHUSAN ABDUL MUHUSIN

ENGINEER:

MOHAMED AHMEEM

SCALE: AS GIVEN

DRWNG TITLE : AS GIVEN

DATE: D07M09Y23

REVISION NO.: 00

FILE NAME:

//IDEARCH/2023/PROJECTS/COMMERCIAL BEACH HUT 1

WARNING:

- This drawing shall not be used for construction unless certified.

- Contractor to verify all dimensions of existing works on site before commencing any work or preparing shop drawings.

- Do not scale drawings, use written dimensions

S03

Contact: 7604174 / 9905543

CLIENT:

G.A. KONDEY COUNCIL

PROJECT:

BEACH HUT 1 G.A. KONDEY

ARCHITECT:

AHUSAN ABDUL MUHUSIN