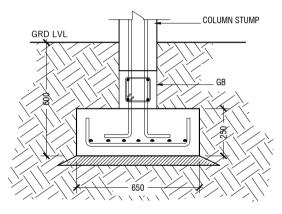

S05

**ROOF FRAMING PLAN 2** 

NOTE:

F1 = 650X650X250 (T10@70 BOT. B/W) FOUNDATION DEPTH = 600MM

## TYPICAL FOOTING DETAIL

SCALE = 1:20

- 100x100 x 3.6mm SHSX1 NOS 50 00 100X50X6MM THICK STIFFENERS 72 20 10MM THICK BASE PLATE -20MM STRUCTURAL GROUT 150 GRD LVL - 4NOS 16MM BOLTS (600MM DEPTH) - COLUMN STUMP