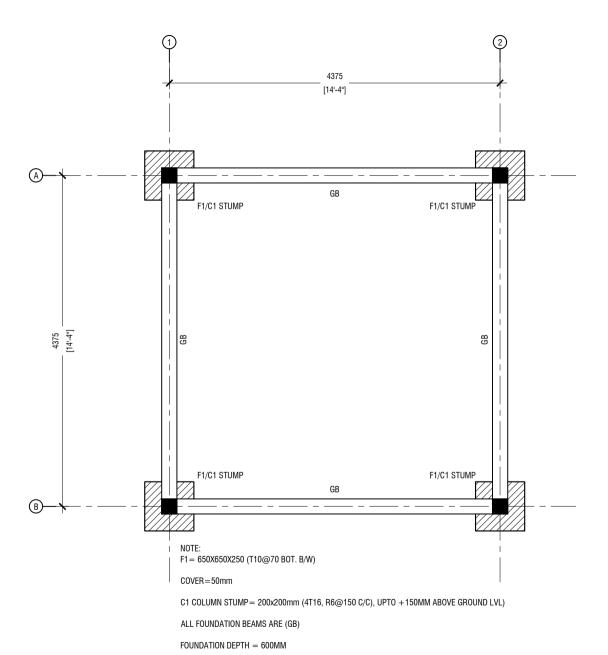

## **COLUMN LOCATION PLAN**

Contact: 7604174 / 9905543

CLIENT:

G.A. KONDEY COUNCIL

PROJECT:

BEACH HUT 1 G.A. KONDEY

ARCHITECT:

AHUSAN ABDUL MUHUSIN

S05

**ROOF FRAMING PLAN 2** 

NOTE:

F1 = 650X650X250 (T10@70 BOT. B/W) FOUNDATION DEPTH = 600MM