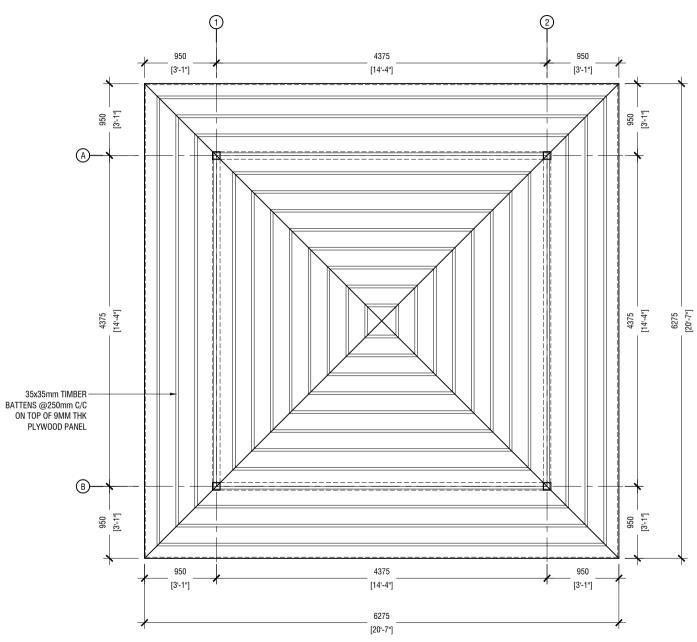

Do not scale drawings, use written dimensions

A02

**ROOF PLAN** 

Contact: 7604174 / 9905543

CLIENT:

G.A. KONDEY COUNCIL

PROJECT:

BEACH HUT 1 G.A. KONDEY

**ROOF FRAMING PLAN 1** 

Contact: 7604174 / 9905543

CLIENT:

G.A. KONDEY COUNCIL

PROJECT:

BEACH HUT 1 G.A. KONDEY

ARCHITECT:

AHUSAN ABDUL MUHUSIN

S05

**ROOF FRAMING PLAN 2** 

NOTE:

F1 = 650X650X250 (T10@70 BOT. B/W) FOUNDATION DEPTH = 600MM