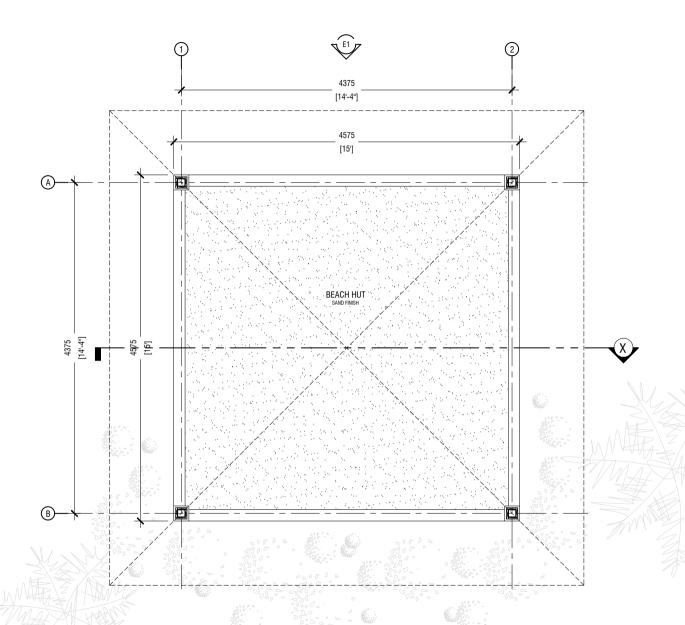

REVISION NO.: 00

//IDEARCH/2023/PROJECTS/COMMERCIAL BEACH HUT 1

A01

BEACH HUT FLOOR PLAN

NOTE:

ALL EXPOSED STEEL STRUCTURES TO BE COVERED WITH TIMBER CLADDING

Contact: 7604174 / 9905543

CLIENT: