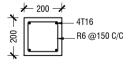

## TYPICAL FOOTING DETAIL

SCALE = 1:20

- 100x100 x 3.6mm SHSX1 NOS 50 00 100X50X6MM THICK STIFFENERS 72 20 10MM THICK BASE PLATE -20MM STRUCTURAL GROUT 150 GRD LVL - 4NOS 16MM BOLTS (600MM DEPTH) - COLUMN STUMP

COLUMN C1 CONNECTION DETAIL

SCALE = 1:20

SCALE = 1:20

## C1-STUMP DETAIL

SCALE = 1:20