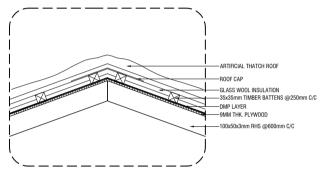

Contractor to verify all dimensions of existing works on site before commencing any work or preparing shop drawings.

- Do not scale drawings, use written dimensions

only.

This drawing is to be read in conjunction with the specifications and conditions of contract.

This drawing and design is copyright and no portion may be reproduced without the permission of the ideArch designs.

S05

**ROOF FRAMING PLAN 2** 





NOTE:

F1 = 650X650X250 (T10@70 BOT. B/W) FOUNDATION DEPTH = 600MM

## TYPICAL FOOTING DETAIL

SCALE = 1:20



- 100x100 x 3.6mm SHSX1 NOS 50 00 100X50X6MM THICK STIFFENERS 72 20 10MM THICK BASE PLATE -20MM STRUCTURAL GROUT 150 GRD LVL - 4NOS 16MM BOLTS (600MM DEPTH) - COLUMN STUMP

COLUMN C1 CONNECTION DETAIL

SCALE = 1:20

SCALE = 1:20



## C1-STUMP DETAIL

SCALE = 1:20



### **ROOFING DETAIL**

SCALE = 1:20

#### NOTES:

#### EXCEPT OTHERWISE NOTED:

- FOUNDATION PAD & BEAM COVER = 50 mm
- COLUMN COVER = 40 mm
- BEAM COVER = 35 mm
- FLOOR SLAB COVER = 30 mm
- MINIMUM CONCRETE GRADE = C25



Email: info.idearch@gmail.com

Contact: 7604174 / 9905543

CLIENT:

G.A. KONDEY COUNCIL

PROJECT:

BEACH HUT 1 G.A. KONDEY

ARCHITECT:

AHUSAN ABDUL MUHUSIN

ENGINEER:

MOHAMED AHMEEM

SCALE: AS GIVEN

DRWNG TITLE: AS GIVEN

DATE: D07M09Y23

REVISION NO.: 00

FILE NAME:

//IDEARCH/2023/PROJECTS/COMMERCIAL BEACH HUT 1

WARNING:

WARKNING:

This drawing shall not be used for construction unless certified.

Contractor to verify all dimensions of existing works on site before commencing any work or preparing shop drawings.

Do not scale drawings, use written dimensions ca