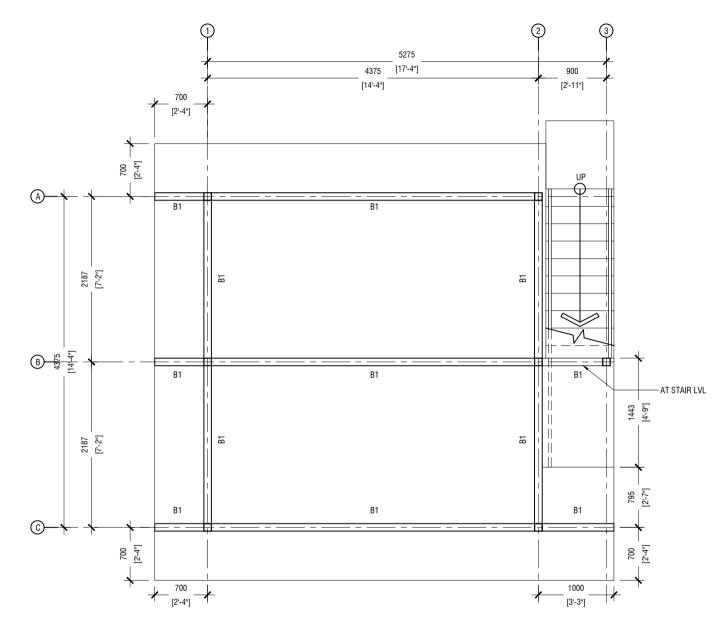

S02

NOTE:

 $B1 = 100x100 \times 3.6mm \text{ SHS (1NOS)}$ 

## **DECK BEAM PLAN**

Email: info.idearch@gmail.com

Contact: 7604174 / 9905543

CLIENT:

G.A. KONDEY COUNCIL

PROJECT:

BEACH HUT 2 G.A. KONDEY

ARCHITECT: