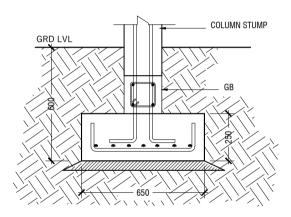

NOTE:

F1 = 650X650X250 (T10@70 BOT. B/W) FOUNDATION DEPTH = 600MM

## TYPICAL FOOTING DETAIL

SCALE = 1:20

C1-STUMP DETAIL

SCALE = 1:20