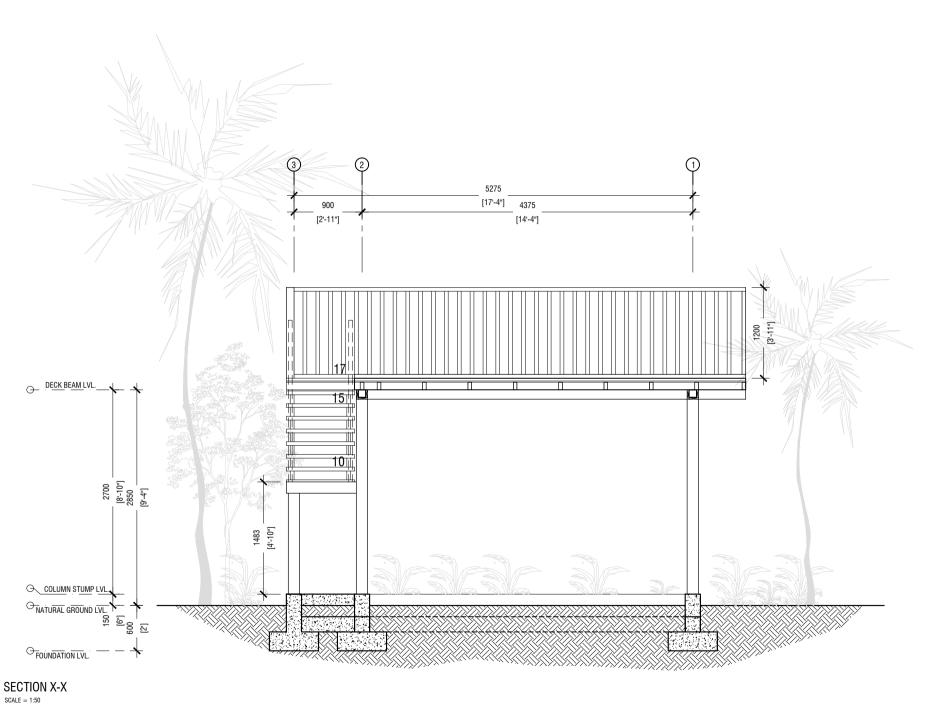

## **ELEVATION E1**

Contact: 7604174 / 9905543

CLIENT:

G.A. KONDEY COUNCIL

PROJECT:

BEACH HUT 2 G.A. KONDEY

ARCHITECT:

AHUSAN ABDUL MUHUSIN

NOTE:

F1 = 650X650X250 (T10@70 BOT. B/W) FOUNDATION DEPTH = 600MM

## TYPICAL FOOTING DETAIL

SCALE = 1:20

C1-STUMP DETAIL

SCALE = 1:20