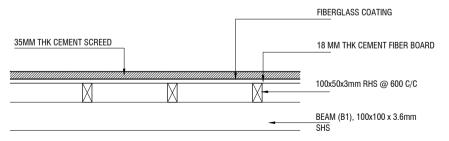

#### **DECKING DETAIL**

SCALE = 1:20

Email: info.idearch@gmail.com

Contact: 7604174 / 9905543

CLIENT:

G.A. KONDEY COUNCIL

PROJECT:

BEACH HUT 2 G.A. KONDEY