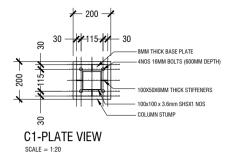

ACH HUT 2 G.A. KONDEY

ARCHITECT:

AHUSAN ABDUL MUHUSIN

ENGINEER:

MOHAMED AHMEEM

SCALE: AS GIVEN

DRWNG TITLE: AS GIVEN

DATE: D07M09Y23

REVISION NO.: 00

FILE NAME:

//IDEARCH/2023/PROJECTS/COMMERCIAL BEACH HUT 2

WARNING:

- This drawing shall not be used for construction unless certified.

- Contractor to verify all dimensions of existing works on site before commencing any work or preparing shop drawings.

- Do not scale drawings, use written dimensions

only.

This drawing is to be read in conjunction with the specifications and conditions of contract.

This drawing and design is copyright and no portion may be reproduced without the permission of the ideArch designs.





NOTE:

F1 = 650X650X250 (T10@70 BOT. B/W) FOUNDATION DEPTH = 600MM

## TYPICAL FOOTING DETAIL

SCALE = 1:20





C1-STUMP DETAIL

SCALE = 1:20



#### NOTES:

EXCEPT OTHERWISE NOTED:

- FOUNDATION PAD & BEAM COVER = 50 mm
- COLUMN COVER = 40 mm
- BEAM COVER = 35 mm
- FLOOR SLAB COVER = 30 mm
- MINIMUM CONCRETE GRADE = C25

## COLUMN C1 CONNECTION DETAIL

SCALE = 1:20



#### **DECKING DETAIL**

SCALE = 1:20



Email: info.idearch@gmail.com

Contact: 7604174 / 9905543

CLIENT:

G.A. KONDEY COUNCIL

PROJECT:

BEACH HUT 2 G.A. KONDEY

ARCHITECT:

AHUSAN ABDUL MUHUSIN

ENGINEER:

MOHAMED AHMEEM

SCALE: AS GIVEN

DRWNG TITLE: AS GIVEN

DATE: D07M09Y23

REVISION NO.: 00

FILE NAME:

//IDEARCH/2023/PROJECTS/COMMERCIAL BEACH HUT 2

WARNING:

This drawing shall not be used for construction unless certified.
 Contractor to verify all dimensions of existing works on site before commencing any work or prepar