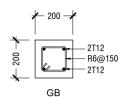

E PLAN





Email: info.idearch@gmail.com

Contact: 7604174 / 9905543

CLIENT:

G.A. KONDEY COUNCIL

PROJECT:

BEACH HUT 2 G.A. KONDEY

ARCHITECT:

AHUSAN ABDUL MUHUSIN

ENGINEER:

MOHAMED AHMEEM

SCALE: AS GIVEN

DRWNG TITLE: AS GIVEN

DATE: D07M09Y23

REVISION NO.: 00

FILE NAME:

//IDEARCH/2023/PROJECTS/COMMERCIAL BEACH HUT 2

WARNING:

- This drawing shall not be used for construction unless certified.

- Contractor to verify all dimensions of existing works on site before commencing any work or preparing shop drawings.

- Do not scale drawings, use written dimensions

only.

This drawing is to be read in conjunction with the specifications and conditions of contract.

This drawing and design is copyright and no portion may be reproduced without the permission of the ideArch designs.





NOTE:

F1 = 650X650X250 (T10@70 BOT. B/W) FOUNDATION DEPTH = 600MM

## TYPICAL FOOTING DETAIL

SCALE = 1:20





C1-STUMP DETAIL

SCALE = 1:20



#### NOTES:

EXCEPT OTHERWISE NOTED:

- FOUNDATION PAD & BEAM COVER = 50 mm
- COLUMN COVER = 40 mm
- BEAM COVER = 35 mm
- FLOOR SLAB COVER = 30 mm
- MINIMUM CONCRETE GRADE = C25

## COLUMN C1 CONNECTION DETAIL

SCALE = 1:20



#### **DECKING DETAIL**

SCALE = 1:20



Email: info.idearch@gmail.com

Contact: 7604174 / 9905543

CLIENT:

G.A. KONDEY COUNCIL

PROJECT:

BEACH HUT 2 G.A. KONDEY

ARCHITECT:

AHUSAN ABDUL MUHUSIN

ENGINEER:

MOHAMED AHMEEM

SCALE: AS GIVEN

DRWNG TITLE: AS GIVEN

DATE: D07M09Y23

REVISION NO.: 00

FILE NAME:

//IDEARCH/2023/PROJECTS/COMMERCIAL BEACH HUT 2

WARNING:

This drawing shall not be used for construction unle