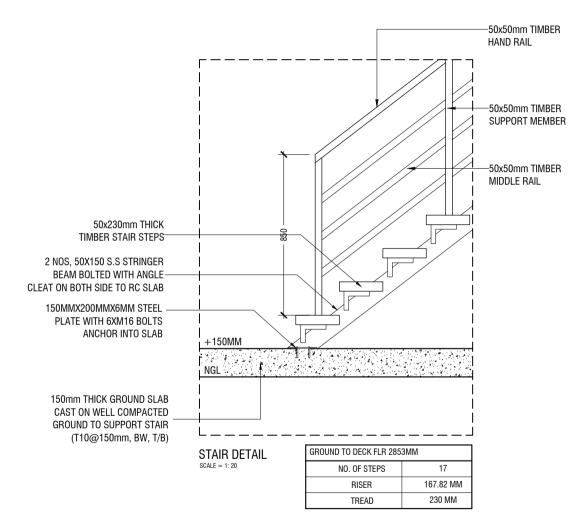

NOTED:

- FOUNDATION PAD & BEAM COVER = 50 mm
- COLUMN COVER = 40 mm
- BEAM COVER = 35 mm
- FLOOR SLAB COVER = 30 mm
- MINIMUM CONCRETE GRADE = C25

## COLUMN C1 CONNECTION DETAIL

SCALE = 1:20



#### **DECKING DETAIL**

SCALE = 1:20



Email: info.idearch@gmail.com

Contact: 7604174 / 9905543

CLIENT:

G.A. KONDEY COUNCIL

PROJECT:

BEACH HUT 2 G.A. KONDEY

ARCHITECT:

AHUSAN ABDUL MUHUSIN

ENGINEER:

MOHAMED AHMEEM

SCALE: AS GIVEN

DRWNG TITLE: AS GIVEN

DATE: D07M09Y23

REVISION NO.: 00

FILE NAME:

//IDEARCH/2023/PROJECTS/COMMERCIAL BEACH HUT 2

WARNING:

This drawing shall not be used for construction unless certified.
 Contractor to verify all dimensions of existing works on site before commencing any work or preparing shop drawings.
 Do not scale drawings, use written dimensions





1.2m TIMBER RAILING DETAIL



Contact: 7604174 / 9905543

CLIENT:

G.A. KONDEY COUNCIL

PROJECT:

**BEACH HUT 2** G.A. KONDEY

ARCHITECT:

AHUSAN ABDUL MUHUSIN

ENGINEER:

MOHAMED AHMEEM

SCALE: AS GIVEN

DRWNG TITLE: AS GIVEN

DATE: D07M09Y23

REVISION NO.: 00

FILE NAME:

//IDEARCH/2023/PROJECTS/COMMERCIAL BEACH HUT 2

WARNING:

- This drawing shall not be used founless certified.

- Contractor to verify all dimension works on site before commencing



◆ CEILING LIGHT D-BOARD WEATHER PROOF OUTDOOR LIGHT ► ONE-WAY SWITCH WEATHER PROOF FLOOR LIGHT NOTE:

THE DRAWINGS ARE SCHEMATIC. DETAILED SYSTEMS DESIGN AND CONDUITING SHALL BE DONE BY CONTRACTOR AND SUBMITTED FOR APPROVAL BEFORE INSTALLATION.



Email: info.idearch@gmail.com

Contact: 7604174 / 9905543

CLIENT:

G.A. KONDEY COUNCIL