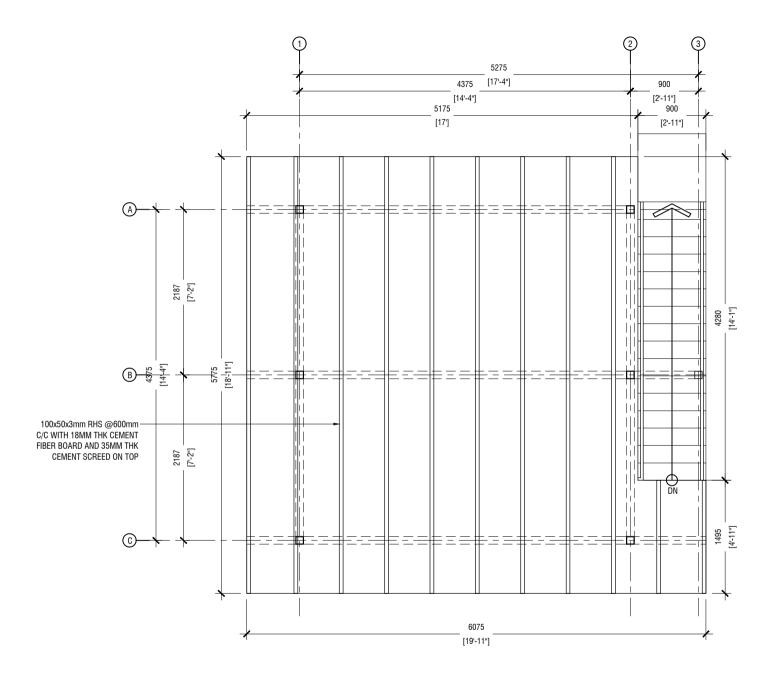

## DECK STRUCTURE PLAN

Email: info.idearch@gmail.com

Contact: 7604174 / 9905543

CLIENT:

G.A. KONDEY COUNCIL

PROJECT:

BEACH HUT 2 G.A. KONDEY

ARCHITECT:

NOTE:

F1 = 650X650X250 (T10@70 BOT. B/W) FOUNDATION DEPTH = 600MM