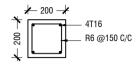

H HUT 2 G.A. KONDEY

ARCHITECT:

AHUSAN ABDUL MUHUSIN

ENGINEER:

MOHAMED AHMEEM

SCALE: AS GIVEN

DRWNG TITLE: AS GIVEN

DATE: D07M09Y23

REVISION NO.: 00

FILE NAME:

//IDEARCH/2023/PROJECTS/COMMERCIAL BEACH HUT 2

WARNING:

- This drawing shall not be used for construction unless certified.

- Contractor to verify all dimensions of existing works on site before commencing any work or preparing shop drawings.

- Do not scale drawings, use written dimensions

only.

This drawing is to be read in conjunction with the specifications and conditions of contract.

This drawing and design is copyright and no portion may be reproduced without the permission of the ideArch designs.





NOTE:

F1 = 650X650X250 (T10@70 BOT. B/W) FOUNDATION DEPTH = 600MM

## TYPICAL FOOTING DETAIL

SCALE = 1:20





C1-STUMP DETAIL

SCALE = 1:20



#### NOTES:

EXCEPT OTHERWISE NOTED:

- FOUNDATION PAD & BEAM COVER = 50 mm
- COLUMN COVER = 40 mm
- BEAM COVER = 35 mm
- FLOOR SLAB COVER = 30 mm
- MINIMUM CONCRETE GRADE = C25

## COLUMN C1 CONNECTION DETAIL

SCALE = 1:20



#### **DECKING DETAIL**

SCALE = 1:20



Email: info.idearch@gmail.com

Contact: 7604174 / 9905543

CLIENT:

G.A. KONDEY COUNCIL

PROJECT:

BEACH HUT 2 G.A. KONDEY

ARCHITECT:

AHUSAN ABDUL MUHUSIN

ENGINEER:

MOHAMED AHMEEM

SCALE: AS GIVEN

DRWNG TITLE: AS GIVEN

DATE: D07M09Y23

REVISION NO.: 00

FILE NAME:

//IDEARCH/2023/PROJECTS/COMMERCIAL BEACH HUT 2

WARNING:

This drawing shall not be used for construction unless certified.
 Contractor to verify all dimensions of existing works on site before commencing any work or preparin