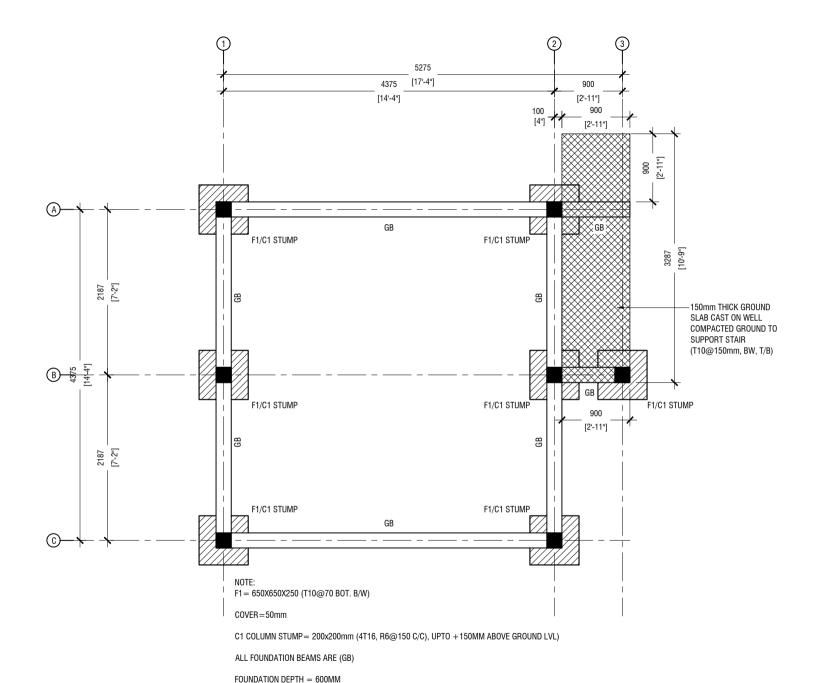

S01

**FOUNDATION PLAN** 

C1 = 100x100 x 3.6mm SHS (1NOS)

S02

NOTE:

 $B1 = 100x100 \times 3.6mm \text{ SHS (1NOS)}$ 

NOTE:

F1 = 650X650X250 (T10@70 BOT. B/W) FOUNDATION DEPTH = 600MM