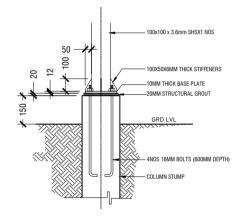

NOTE:

F1 = 650X650X250 (T10@70 BOT. B/W) FOUNDATION DEPTH = 600MM

## TYPICAL FOOTING DETAIL

SCALE = 1:20

C1-STUMP DETAIL

SCALE = 1:20

#### NOTES:

EXCEPT OTHERWISE NOTED:

- FOUNDATION PAD & BEAM COVER = 50 mm
- COLUMN COVER = 40 mm
- BEAM COVER = 35 mm
- FLOOR SLAB COVER = 30 mm
- MINIMUM CONCRETE GRADE = C25

## COLUMN C1 CONNECTION DETAIL

SCALE = 1:20