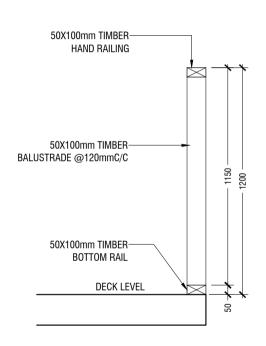

1.2m TIMBER RAILING DETAIL

Contact: 7604174 / 9905543

CLIENT:

G.A. KONDEY COUNCIL

PROJECT:

**BEACH HUT 2** G.A. KONDEY

ARCHITECT:

AHUSAN ABDUL MUHUSIN