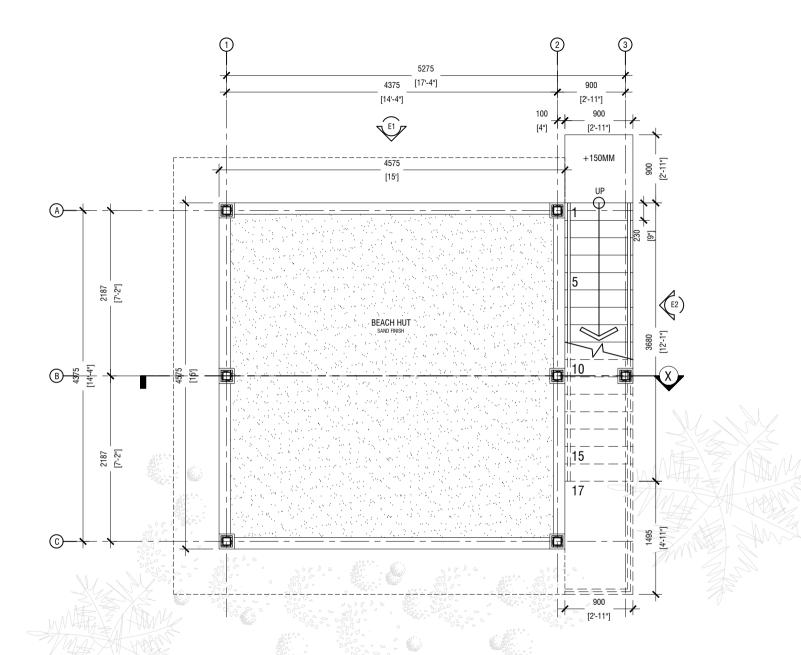

This drawing and design is copyright and a portion may be reproduced without the permissi

evicii desiglis.

A01

BEACH HUT FLOOR PLAN

SCALE = 1:50
1:50
0.5
1
1:100
0
1
2
3

ALL EXPOSED STEEL STRUCTURES TO BE COVERED WITH TIMBER CLADDING