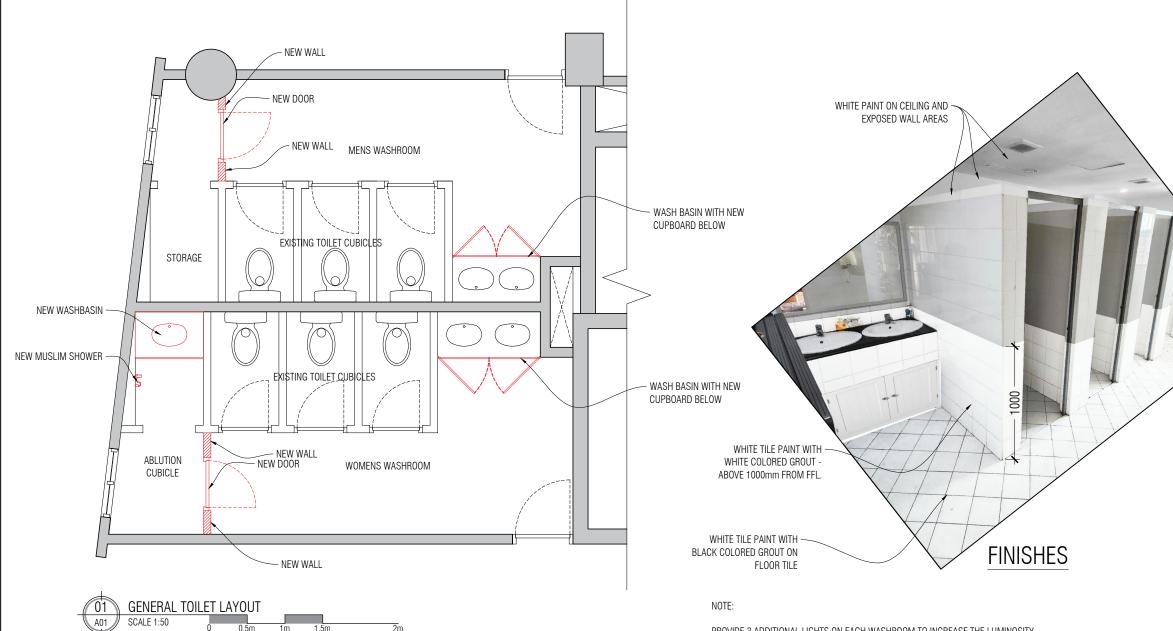

PROVIDE 3 ADDITIONAL LIGHTS ON EACH WASHROOM TO INCREASE THE LUMINOSITY. ALL PROPOSED DOORS SHALL BE WATER RESISTANT FIBER DOORS (FRAME AND PANEL). COLOR TO BE APPROVED PRIOR TO INSTALLATION.

|                                      | NOTES:               |                          |
|--------------------------------------|----------------------|--------------------------|
|                                      |                      |                          |
|                                      |                      |                          |
|                                      |                      |                          |
|                                      |                      |                          |
|                                      |                      |                          |
|                                      |                      |                          |
|                                      |                      |                          |
| N0.                                  | DESCRIPTION          | DATE                     |
| REV A0                               | ISSUED FOR APPROVAL  |                          |
|                                      |                      |                          |
|                                      |                      |                          |
|                                      |                      |                          |
|                                      |                      | ,                        |
| OFFICE RENOVATION                    |                      |                          |
|                                      | PROPOSED TOILET RENO | VATION                   |
|                                      |                      |                          |
| Clien                                | RESOURCES AND        | AGRICULTURE              |
| Design:<br>Drafting: Z               |                      | S.M<br>ZAYAN             |
| Engineer: -<br>Structural Checker: - |                      |                          |
|                                      | tectural Checker:    | -                        |
| Drawing Title: AS SHOWN              |                      |                          |
| Issue: IFA Date: MAR 2023 Pages: 01  |                      |                          |
| Sca<br>Dwg                           |                      | Paper: A3<br>D1- REV[A0] |
|                                      |                      |                          |