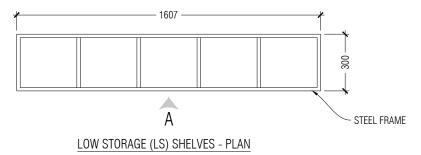

REFERENCE IMAGE- PARITIONS AND STORAGE SHELVES

LOW STORAGE SHELVES ELEVATION A

NOTE: PROCURED FURNITURE SIZES SHALL NOT BE SMALLER THAN GIVEN DIMENSIONS.

NOTES

| NO.    | DESCRIPTION                         | DATE       |
|--------|-------------------------------------|------------|
| REV A0 | ISSUED FOR APPROVAL                 |            |
| REV A1 | AMENDED AS PER MINISTER<br>COMMENTS | 04.05.2023 |