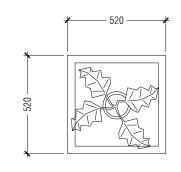

 Issue: IFA
 Date: APRIL 2023
 Pages: 03

 Scale:
 1:20
 Paper: A3

 Dwg #:
 AR2316-A04- REV[A1]

NOTE: PROCURED FURNITURE SIZES SHALL NOT BE SMALLER THAN GIVEN DIMENSIONS.

ELEVATION A

| 01  | PLANTER B  | OX (PB3 | B) DETA | IL   |      |    |
|-----|------------|---------|---------|------|------|----|
| A05 | SCALE 1:20 | 0       | 0.2m    | 0.4m | 0.6m | 1m |