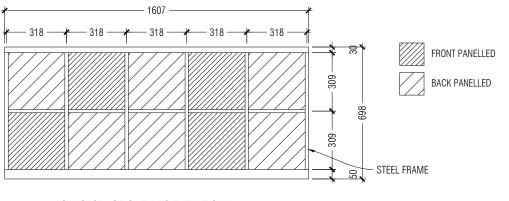

REFERENCE IMAGE- PARITIONS AND STORAGE SHELVES

LOW STORAGE SHELVES ELEVATION A

NOTE: PROCURED FURNITURE SIZES SHALL NOT BE SMALLER THAN GIVEN DIMENSIONS.

NOTES

| NO.    | DESCRIPTION                         | DATE       |
|--------|-------------------------------------|------------|
| REV A0 | ISSUED FOR APPROVAL                 |            |
| REV A1 | AMENDED AS PER MINISTER<br>COMMENTS | 04.05.2023 |