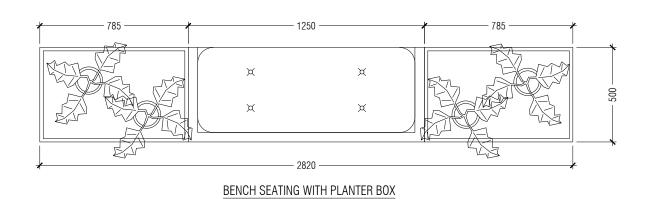

### OFFICE INTERIOR

PROPOSED INTERIOR ADJUSTMENT ON FLOOR LAYOUT FOR MINISTRY OF FISHERIES, MARINE RESOURCES AND AGRICULTURE (VELAANAAGE)

| Client:      | MINISTRY OF FISHERIES, MARINE<br>RESOURCES AND AGRICULTURE |  |
|--------------|------------------------------------------------------------|--|
| Design:      | WAFA                                                       |  |
| Drafting:    | WAFA                                                       |  |
| Engineer:    | -                                                          |  |
| Structural C | hecker: -                                                  |  |
| Architectura | Il Checker: -                                              |  |
| Drawing Titl | e: AS SHOWN                                                |  |
| J IEA        | Data ADDII 0000 Bogon 02                                   |  |

 Issue: IFA
 Date: APRIL 2023
 Pages: 03

 Scale:
 1:20
 Paper: A3

 Dwg #:
 AR2316-A04- REV[A1]

NOTE: PROCURED FURNITURE SIZES SHALL NOT BE SMALLER THAN GIVEN DIMENSIONS.

ELEVATION A

| 01  | PLANTER B  | OX (PB3 | B) DETA | IL   |      |    |
|-----|------------|---------|---------|------|------|----|
| A05 | SCALE 1:20 | 0       | 0.2m    | 0.4m | 0.6m | 1m |