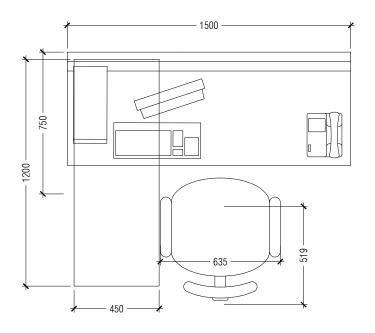

REFERENCE IMAGE- WORKSTATIONS

NOTES

| NO.    | DESCRIPTION                         | DATE      |
|--------|-------------------------------------|-----------|
| REV A0 | ISSUED FOR APPROVAL                 |           |
| REV A1 | AMENDED AS PER MINISTER<br>COMMENTS | 04.05.202 |
|        |                                     |           |
|        |                                     |           |

# OFFICE INTERIOR

PROPOSED INTERIOR ADJUSTMENT ON FLOOR LAYOUT FOR MINISTRY OF FISHERIES, MARINE RESOURCES AND AGRICULTURE (VELAANAAGE)

| Client:                | MINISTRY OF FISHERIES, MARINE<br>RESOURCES AND AGRICULTURE |        |      |
|------------------------|------------------------------------------------------------|--------|------|
| Design:                |                                                            | ٧      | VAFA |
| Drafting:              |                                                            | ٧      | VAFA |
| Engineer:              | Engineer:                                                  |        |      |
| Structural Checker:    |                                                            |        | -    |
| Architectural Checker: |                                                            |        | -    |
| Drawing Title:         |                                                            | AS SH  | OWN  |
| Issue: IFA             | Date: APRIL 2023                                           | Pages: | 03   |
|                        |                                                            |        |      |