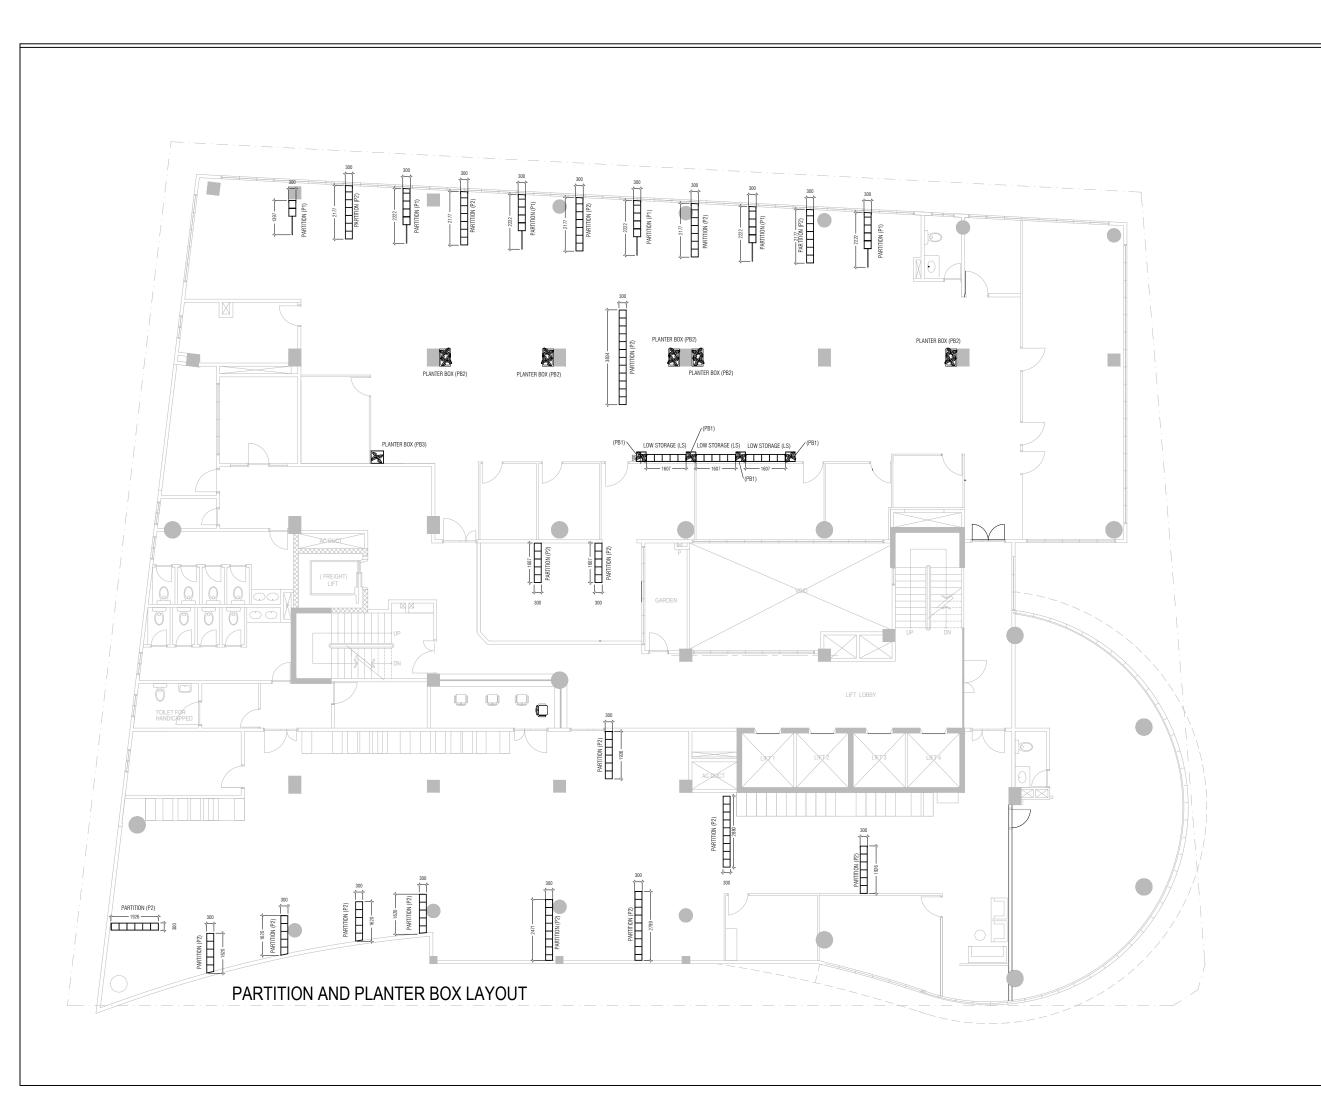

### OFFICE INTERIOR

PROPOSED INTERIOR ADJUSTMENT ON FLOOR LAYOUT FOR MINISTRY OF FISHERIES, MARINE RESOURCES AND AGRICULTURE (VELAANAAGE)

| Client:      | MINISTRY OF FISHERIES, MARINE<br>RESOURCES AND AGRICULTURE |  |
|--------------|------------------------------------------------------------|--|
| Design:      | WAFA                                                       |  |
| Drafting:    | WAFA                                                       |  |
| Engineer:    | -                                                          |  |
| Structural C | hecker: -                                                  |  |
| Architectura | Il Checker: -                                              |  |
| Drawing Titl | e: AS SHOWN                                                |  |
| J IEA        | Data ADDII 0000 Bogon 02                                   |  |

 Issue: IFA
 Date: APRIL 2023
 Pages: 03

 Scale:
 1:20
 Paper: A3

 Dwg #:
 AR2316-A04- REV[A1]

NOTE: PROCURED FURNITURE SIZES SHALL NOT BE SMALLER THAN GIVEN DIMENSIONS.

ELEVATION A

| 01  | PLANTER B  | OX (PB3 | B) DETA | IL   |      |    |
|-----|------------|---------|---------|------|------|----|
| A05 | SCALE 1:20 | 0       | 0.2m    | 0.4m | 0.6m | 1m |