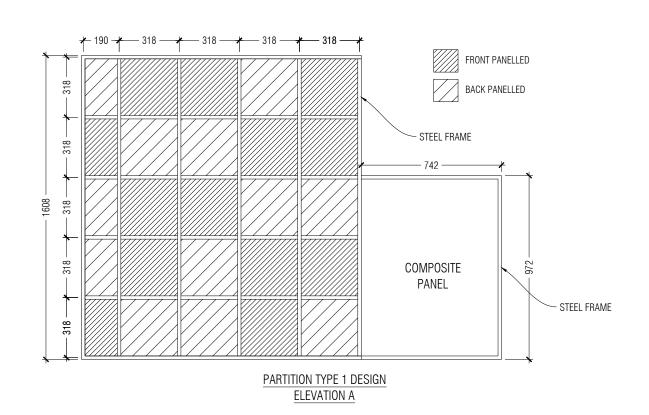

REFERENCE IMAGE- PARITIONS AND STORAGE SHELVES

LOW STORAGE SHELVES ELEVATION A

NOTE: PROCURED FURNITURE SIZES SHALL NOT BE SMALLER THAN GIVEN DIMENSIONS.

NOTES

| NO.    | DESCRIPTION                         | DATE       |
|--------|-------------------------------------|------------|
| REV A0 | ISSUED FOR APPROVAL                 |            |
| REV A1 | AMENDED AS PER MINISTER<br>COMMENTS | 04.05.2023 |