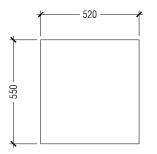

 Issue: IFA
 Date: APRIL 2023
 Pages: 03

 Scale:
 1:20
 Paper: A3

 Dwg #:
 AR2316-A04- REV[A1]

NOTE: PROCURED FURNITURE SIZES SHALL NOT BE SMALLER THAN GIVEN DIMENSIONS.

ELEVATION A

| 01  | PLANTER B  | OX (PB3 | B) DETA | IL   |      |    |
|-----|------------|---------|---------|------|------|----|
| A05 | SCALE 1:20 | 0       | 0.2m    | 0.4m | 0.6m | 1m |