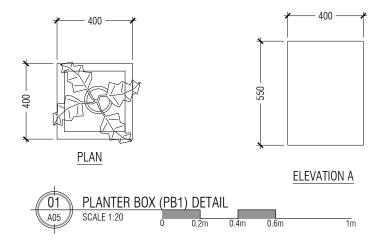

 Issue: IFA
 Date: APRIL 2023
 Pages: 03

 Scale:
 1:20
 Paper: A3

 Dwg #:
 AR2316-A04- REV[A1]

NOTE: PROCURED FURNITURE SIZES SHALL NOT BE SMALLER THAN GIVEN DIMENSIONS.

ELEVATION A

| 01  | PLANTER B  | OX (PB3 | B) DETA | IL   |      |    |
|-----|------------|---------|---------|------|------|----|
| A05 | SCALE 1:20 | 0       | 0.2m    | 0.4m | 0.6m | 1m |