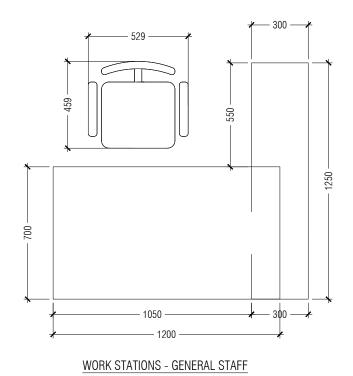

REFERENCE IMAGE- WORKSTATIONS

NOTES

| NO.    | DESCRIPTION                         | DATE      |
|--------|-------------------------------------|-----------|
| REV A0 | ISSUED FOR APPROVAL                 |           |
| REV A1 | AMENDED AS PER MINISTER<br>COMMENTS | 04.05.202 |
|        |                                     |           |
|        |                                     |           |

# OFFICE INTERIOR

PROPOSED INTERIOR ADJUSTMENT ON FLOOR LAYOUT FOR MINISTRY OF FISHERIES, MARINE RESOURCES AND AGRICULTURE (VELAANAAGE)

| Client:                | MINISTRY OF FISHERIES, MARINE<br>RESOURCES AND AGRICULTURE |        |      |
|------------------------|------------------------------------------------------------|--------|------|
| Design:                |                                                            | ٧      | VAFA |
| Drafting:              |                                                            | ٧      | VAFA |
| Engineer:              | Engineer:                                                  |        |      |
| Structural Checker:    |                                                            |        | -    |
| Architectural Checker: |                                                            |        | -    |
| Drawing Title:         |                                                            | AS SH  | OWN  |
| Issue: IFA             | Date: APRIL 2023                                           | Pages: | 03   |
|                        |                                                            |        |      |