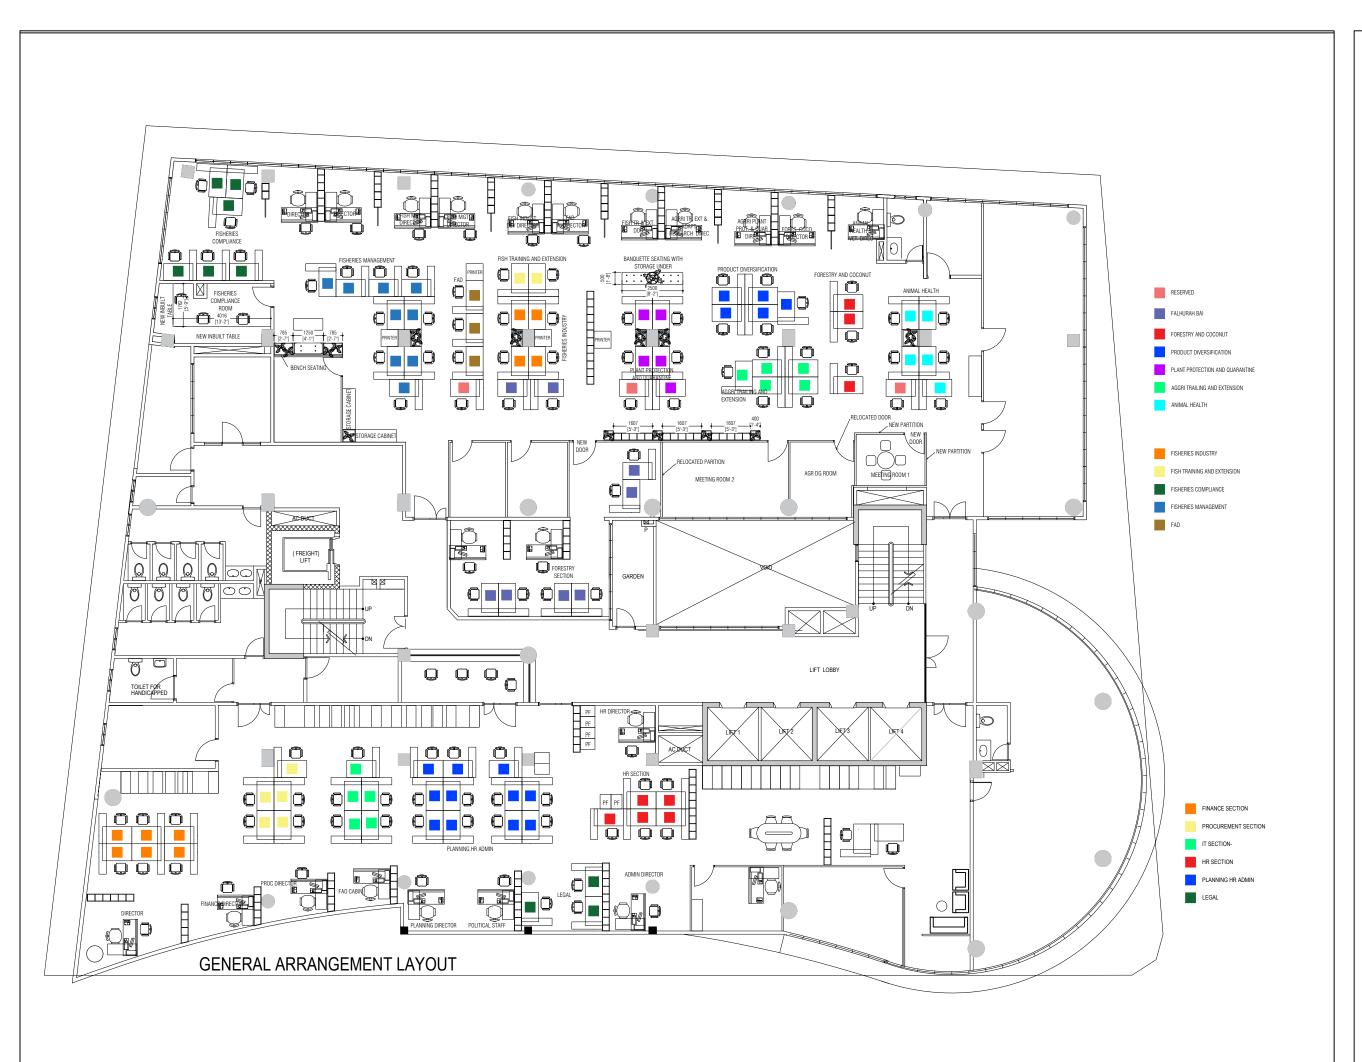

### OFFICE INTERIOR

PROPOSED INTERIOR ADJUSTMENT ON FLOOR LAYOUT FOR MINISTRY OF FISHERIES, MARINE RESOURCES AND AGRICULTURE (VELAANAAGE)

| Client:      | MINISTRY OF FISHERIES, MARINE<br>RESOURCES AND AGRICULTURE |
|--------------|------------------------------------------------------------|
| Design:      | WAFA                                                       |
| Drafting:    | WAFA                                                       |
| Engineer:    | -                                                          |
| Structural C | hecker: -                                                  |
| Architectura | I Checker:                                                 |
| Drawing Titl | e: AS SHOWN                                                |

 Issue: IFA
 Date: APRIL 2023
 Pages: 03

 Scale:
 1:155.2909
 Paper: A3

 Dwg #:
 AR2316-A01- REV[A1]

DIRECTOR, FAO & POLITICAL STAFF

NOTE: PROCURED FURNITURE SIZES SHALL NOT BE SMALLER THAN GIVEN DIMENSIONS.