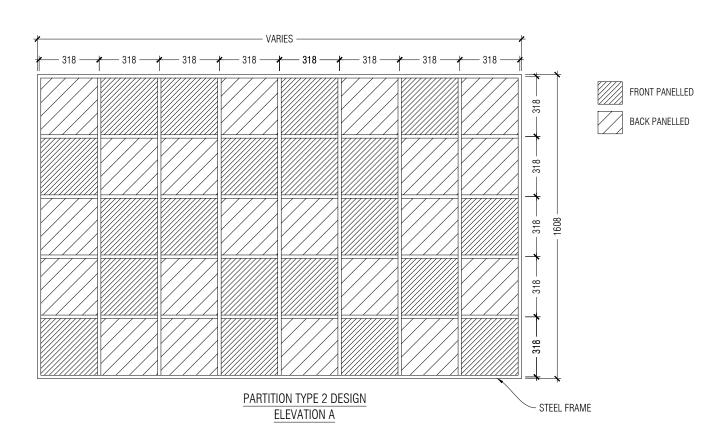

REFERENCE IMAGE- PARITIONS AND STORAGE SHELVES

LOW STORAGE SHELVES ELEVATION A

NOTE: PROCURED FURNITURE SIZES SHALL NOT BE SMALLER THAN GIVEN DIMENSIONS.

NOTES

| NO.    | DESCRIPTION                         | DATE       |
|--------|-------------------------------------|------------|
| REV A0 | ISSUED FOR APPROVAL                 |            |
| REV A1 | AMENDED AS PER MINISTER<br>COMMENTS | 04.05.2023 |