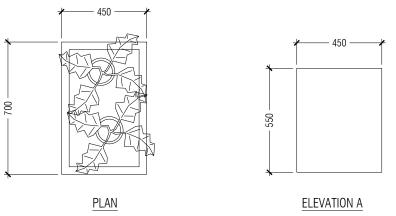

 Issue: IFA
 Date: APRIL 2023
 Pages: 03

 Scale:
 1:20
 Paper: A3

 Dwg #:
 AR2316-A04- REV[A1]

NOTE: PROCURED FURNITURE SIZES SHALL NOT BE SMALLER THAN GIVEN DIMENSIONS.

ELEVATION A

| 01  | PLANTER B  | OX (PB3 | B) DETA | IL   |      |    |
|-----|------------|---------|---------|------|------|----|
| A05 | SCALE 1:20 | 0       | 0.2m    | 0.4m | 0.6m | 1m |