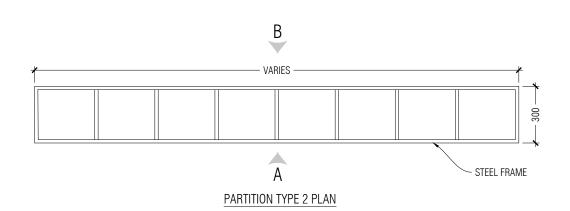

REFERENCE IMAGE- PARITIONS AND STORAGE SHELVES

LOW STORAGE SHELVES ELEVATION A

NOTE: PROCURED FURNITURE SIZES SHALL NOT BE SMALLER THAN GIVEN DIMENSIONS.

NOTES

| NO.    | DESCRIPTION                         | DATE       |
|--------|-------------------------------------|------------|
| REV A0 | ISSUED FOR APPROVAL                 |            |
| REV A1 | AMENDED AS PER MINISTER<br>COMMENTS | 04.05.2023 |