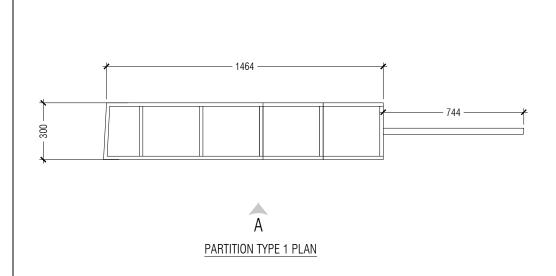

REFERENCE IMAGE- PARITIONS AND STORAGE SHELVES

LOW STORAGE SHELVES ELEVATION A

NOTE: PROCURED FURNITURE SIZES SHALL NOT BE SMALLER THAN GIVEN DIMENSIONS.

NOTES

| NO.    | DESCRIPTION                         | DATE       |
|--------|-------------------------------------|------------|
| REV A0 | ISSUED FOR APPROVAL                 |            |
| REV A1 | AMENDED AS PER MINISTER<br>COMMENTS | 04.05.2023 |