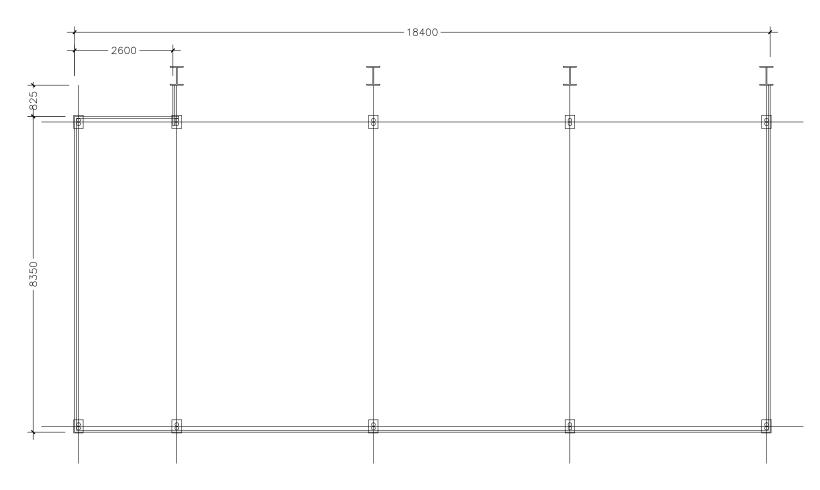

CLADDING PLAN SCALE 1:100

| APPROVED BY                                                                                                                                                           |                            | PROJECT                  | DESIGN BY       | AMENDMENTS |
|-----------------------------------------------------------------------------------------------------------------------------------------------------------------------|----------------------------|--------------------------|-----------------|------------|
|                                                                                                                                                                       | INCINERATOR SHED EXTENSION | AFRAZ                    |                 |            |
|                                                                                                                                                                       | R. VANDHOO RWMF            |                          |                 |            |
| 2/2                                                                                                                                                                   |                            | TITLE                    | STRUCTURE BY    |            |
| MINISTRY OF ENVIROMENT AND ENERGY GREEN BUILDING, HANDHUVAREE HIGUN, MAAFANNU, MALE' (20392), REPUBLIC OF MALDIVES, TEL: +960-3018431, +960-3018300, FAX: +960-328301 | LAYOUT - CLADDING PLAN     | AFRAZ                    |                 |            |
|                                                                                                                                                                       | CLIENT DEPARTMENT          | DRAWN BY                 |                 |            |
|                                                                                                                                                                       | WMPC DEPARTMENT            | AFRAZ                    |                 |            |
|                                                                                                                                                                       | PAPER SIZE A3              | SCALE 1:100              |                 |            |
|                                                                                                                                                                       | PAGE NO. 03                | DWG NO. VDWTEEX-R3 A1-03 |                 |            |
|                                                                                                                                                                       |                            |                          | DATF 22.12.2018 |            |