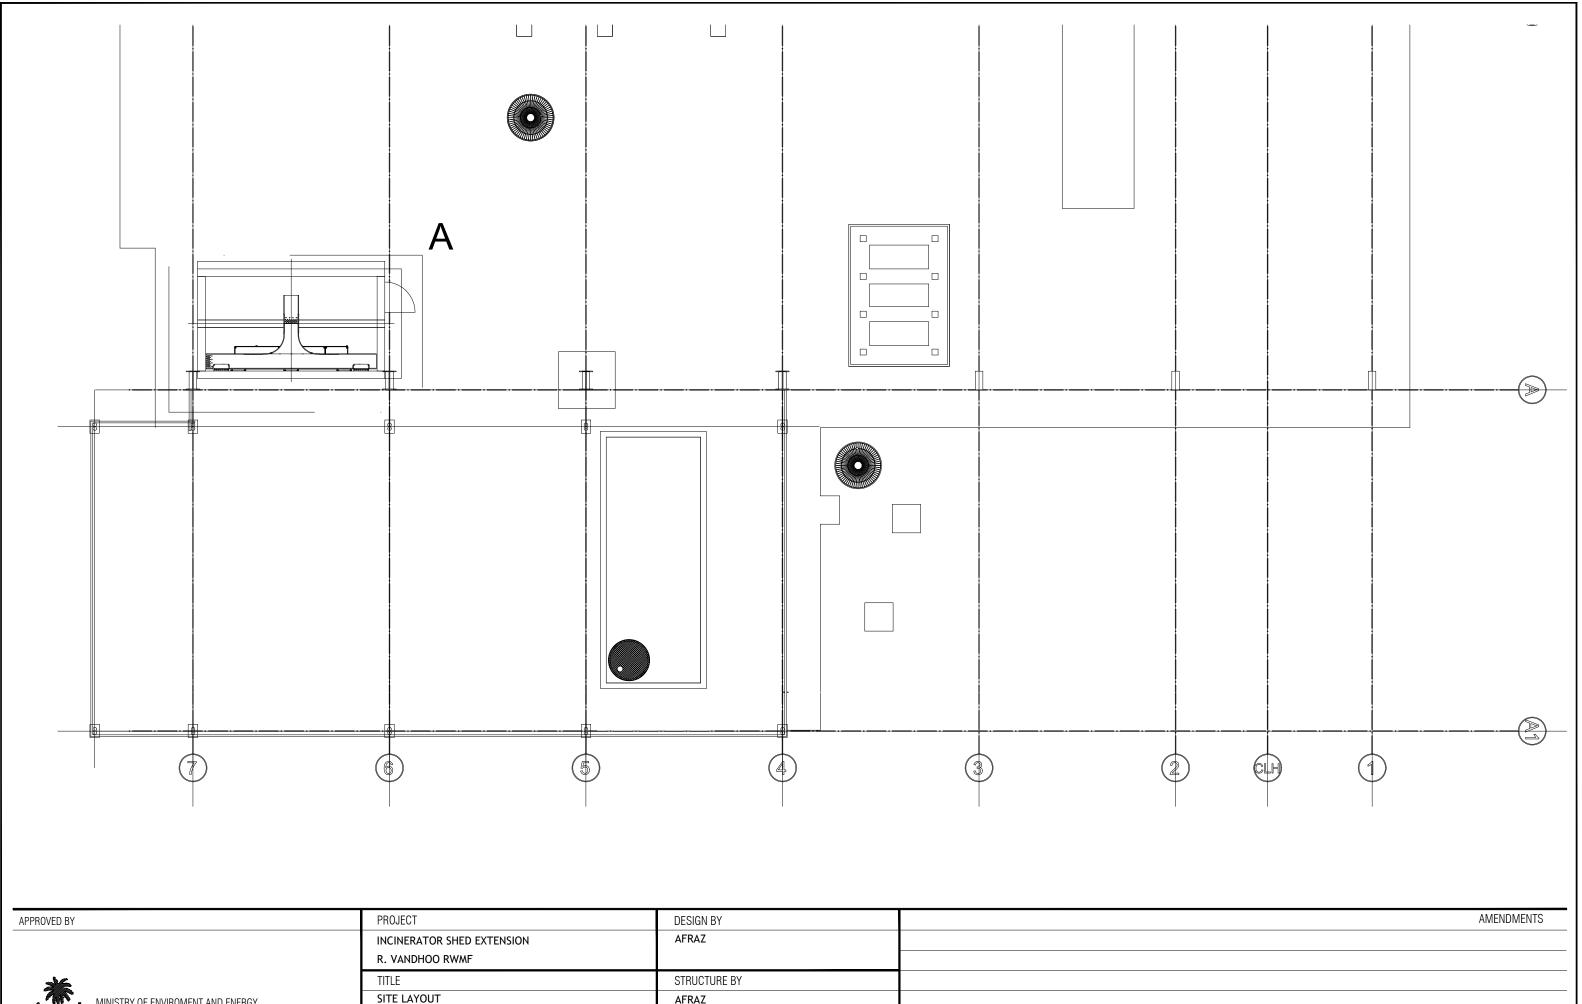

## INCINERATOR SHED EXTENSION R. VANDHOO RWMF

PREPARED BY:

WMPC DEPARTMENT MINISTRY OF ENVIRONMENT AND ENERGY

| 1                                                                                                                                                                     | INCINERATOR SHED EXTENSION | AFRAZ                    |  |
|-----------------------------------------------------------------------------------------------------------------------------------------------------------------------|----------------------------|--------------------------|--|
|                                                                                                                                                                       | R. VANDHOO RWMF            |                          |  |
| MINISTRY OF ENVIROMENT AND ENERGY GREEN BUILDING, HANDHUVAREE HIGUN, MAAFANNU, MALE' (20392), REPUBLIC OF MALDIVES, TEL: +960-3018431, +960-3018300, FAX: +960-328301 | TITLE                      | STRUCTURE BY             |  |
|                                                                                                                                                                       | SITE LAYOUT                | AFRAZ                    |  |
|                                                                                                                                                                       | CLIENT DEPARTMENT          | DRAWN BY                 |  |
|                                                                                                                                                                       | WMPC DEPARTMENT            | AFRAZ                    |  |
|                                                                                                                                                                       | PAPER SIZE A3              | SCALE 1:100              |  |
|                                                                                                                                                                       | PAGE NO. 01                | DWG NO. VDWTEEX-R3 A1-01 |  |
|                                                                                                                                                                       |                            | DATE 22.12.2018          |  |