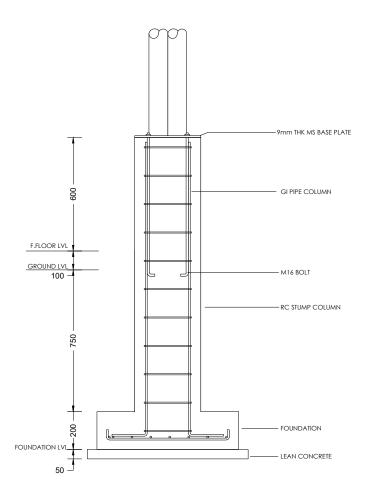

TRUSS DETAILS

COLUMN AND TRUSS CONNECTION DETAILS

FOUNDATION DETAILS

GI PIPE COLUMN R

RC STUMP COLUMN

STRUCTURAL DETAILS
SCALE 1:20

| APPROVED BY |                                                                                                                                                                       |
|-------------|-----------------------------------------------------------------------------------------------------------------------------------------------------------------------|
|             | MINISTRY OF ENVIROMENT AND ENERGY GREEN BUILDING, HANDHUVAREE HIGUN, MAAFANNU, MALE' (20392), REPUBLIC OF MALDIVES, TEL: +960-3018431, +960-3018300, FAX: +960-328301 |