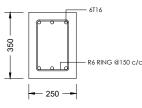

TRUSS DETAILS

COLUMN AND TRUSS CONNECTION DETAILS

FOUNDATION DETAILS

GI PIPE COLUMN R

RC STUMP COLUMN

STRUCTURAL DETAILS
SCALE 1:20

| APPROVED BY |                                                                                                                                                                       |
|-------------|-----------------------------------------------------------------------------------------------------------------------------------------------------------------------|
|             | MINISTRY OF ENVIROMENT AND ENERGY GREEN BUILDING, HANDHUVAREE HIGUN, MAAFANNU, MALE' (20392), REPUBLIC OF MALDIVES, TEL: +960-3018431, +960-3018300, FAX: +960-328301 |