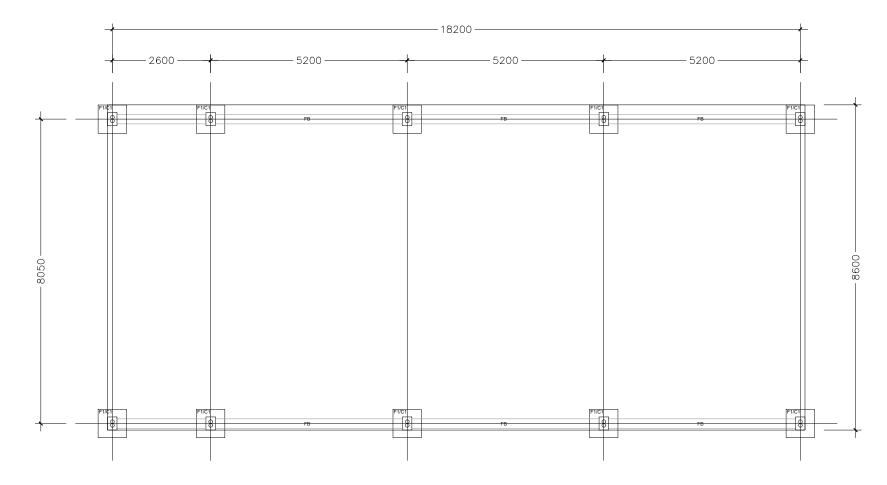

FOUNDATION PLAN SCALE 1:100

| APPROVED BY                                                                       | PROJECT                    | DESIGN BY                | AMENDMENTS |
|-----------------------------------------------------------------------------------|----------------------------|--------------------------|------------|
|                                                                                   | INCINERATOR SHED EXTENSION | AFRAZ                    |            |
|                                                                                   | R. VANDHOO RWMF            |                          |            |
| **                                                                                | TITLE                      | STRUCTURE BY             |            |
| MINISTRY OF ENVIROMENT AND ENERGY                                                 | FOUNDATION PLAN            | AFRAZ                    |            |
| GREEN BUILDING, HANDHUVAREE HIGUN, MAAFANNU, MALE' (20392), REPUBLIC OF MALDIVES, | CLIENT DEPARTMENT          | DRAWN BY                 |            |
| TEL: +960-3018431, +960-3018300, FAX: +960-328301                                 | WMPC DEPARTMENT            | AFRAZ                    |            |
|                                                                                   | PAPER SIZE A3              | SCALE 1:100              |            |
|                                                                                   | PAGE NO. 04                | DWG NO. VDWTEEX-R3 A1-04 |            |
|                                                                                   |                            | DATE 22.12.2018          |            |