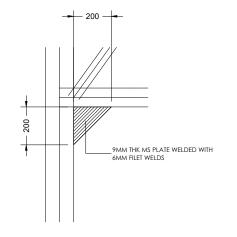

TRUSS DETAILS

COLUMN AND TRUSS CONNECTION DETAILS

FOUNDATION DETAILS

GI PIPE COLUMN R

RC STUMP COLUMN

STRUCTURAL DETAILS
SCALE 1:20

| APPROVED BY |                                                                                                                                                                       |
|-------------|-----------------------------------------------------------------------------------------------------------------------------------------------------------------------|
|             | MINISTRY OF ENVIROMENT AND ENERGY GREEN BUILDING, HANDHUVAREE HIGUN, MAAFANNU, MALE' (20392), REPUBLIC OF MALDIVES, TEL: +960-3018431, +960-3018300, FAX: +960-328301 |