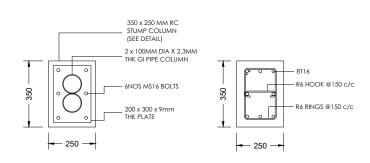

TRUSS DETAILS

COLUMN AND TRUSS CONNECTION DETAILS

FOUNDATION DETAILS

GI PIPE COLUMN R

RC STUMP COLUMN

STRUCTURAL DETAILS
SCALE 1:20

| APPROVED BY |                                                                                                                                                                       |
|-------------|-----------------------------------------------------------------------------------------------------------------------------------------------------------------------|
|             | MINISTRY OF ENVIROMENT AND ENERGY GREEN BUILDING, HANDHUVAREE HIGUN, MAAFANNU, MALE' (20392), REPUBLIC OF MALDIVES, TEL: +960-3018431, +960-3018300, FAX: +960-328301 |