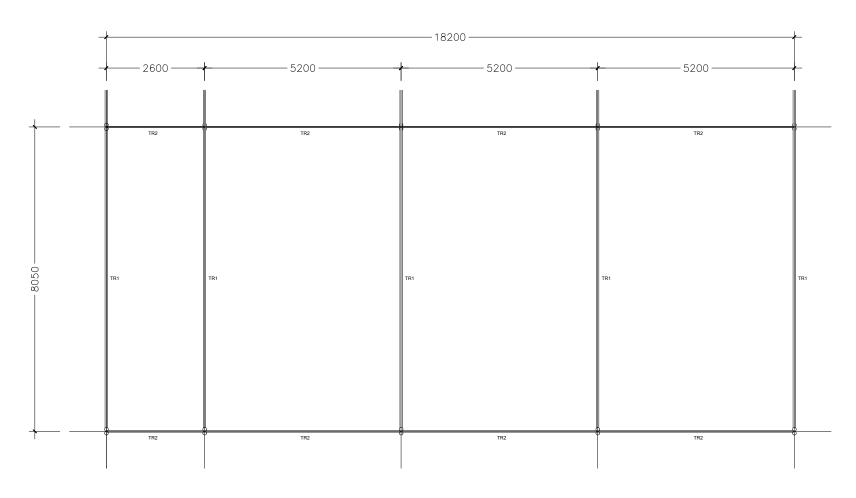

MASONRY PLAN SCALE 1:100

| APPROVED BY |                                                                                      | PROJECT               | DESIGN BY                | AMENDMENTS |
|-------------|--------------------------------------------------------------------------------------|-----------------------|--------------------------|------------|
|             | INCINERATOR SHED EXTENSION R. VANDHOO RWMF                                           | AFRAZ                 |                          |            |
|             |                                                                                      |                       |                          |            |
| alfa.       |                                                                                      | TITLE                 | STRUCTURE BY             |            |
|             | MINISTRY OF ENVIROMENT AND ENERGY                                                    | LAYOUT - MASONRY PLAN | AFRAZ                    |            |
|             | GREEN BUILDING, HANDHUVAREE HIGUN,<br>MAAFANNU, MALE' (20392), REPUBLIC OF MALDIVES, | CLIENT DEPARTMENT     | DRAWN BY                 |            |
| 27 2        | TEL: +960-3018431, +960-3018300, FAX: +960-328301                                    | WMPC DEPARTMENT       | AFRAZ                    |            |
|             |                                                                                      | PAPER SIZE A3         | SCALE 1:100              |            |
|             |                                                                                      | PAGE NO. 02           | DWG NO. VDWTEEX-R3 A1-02 |            |
|             |                                                                                      |                       | DATE 22.12.2018          |            |