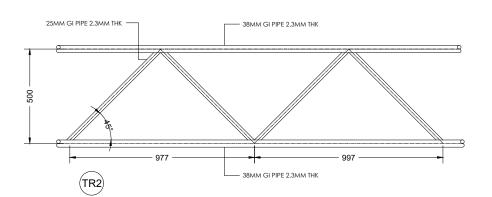

TRUSS DETAILS

COLUMN AND TRUSS CONNECTION DETAILS

FOUNDATION DETAILS

GI PIPE COLUMN R

RC STUMP COLUMN

STRUCTURAL DETAILS
SCALE 1:20

| APPROVED BY |                                                                                                                                                                       |
|-------------|-----------------------------------------------------------------------------------------------------------------------------------------------------------------------|
|             | MINISTRY OF ENVIROMENT AND ENERGY GREEN BUILDING, HANDHUVAREE HIGUN, MAAFANNU, MALE' (20392), REPUBLIC OF MALDIVES, TEL: +960-3018431, +960-3018300, FAX: +960-328301 |