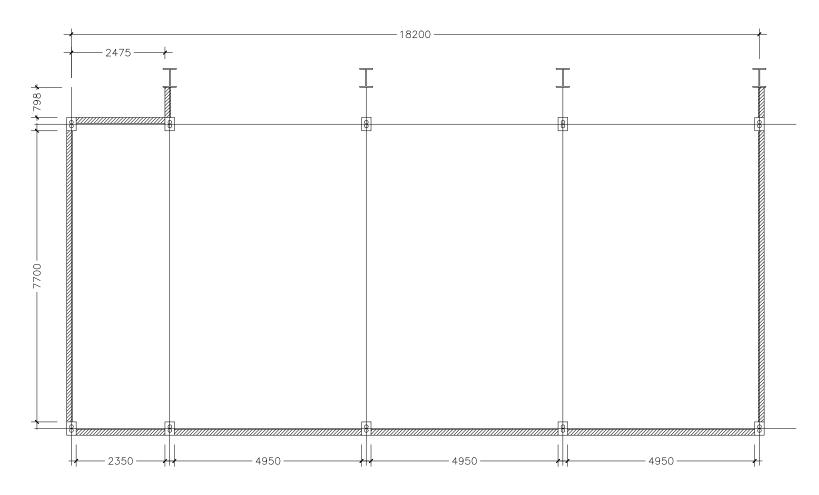

MASONRY PLAN SCALE 1:100

| APPROVED BY |                                                                                      | PROJECT               | DESIGN BY                | AMENDMENTS |
|-------------|--------------------------------------------------------------------------------------|-----------------------|--------------------------|------------|
|             | INCINERATOR SHED EXTENSION R. VANDHOO RWMF                                           | AFRAZ                 |                          |            |
|             |                                                                                      |                       |                          |            |
| alfa.       |                                                                                      | TITLE                 | STRUCTURE BY             |            |
|             | MINISTRY OF ENVIROMENT AND ENERGY                                                    | LAYOUT - MASONRY PLAN | AFRAZ                    |            |
|             | GREEN BUILDING, HANDHUVAREE HIGUN,<br>MAAFANNU, MALE' (20392), REPUBLIC OF MALDIVES, | CLIENT DEPARTMENT     | DRAWN BY                 |            |
| 27 2        | TEL: +960-3018431, +960-3018300, FAX: +960-328301                                    | WMPC DEPARTMENT       | AFRAZ                    |            |
|             |                                                                                      | PAPER SIZE A3         | SCALE 1:100              |            |
|             |                                                                                      | PAGE NO. 02           | DWG NO. VDWTEEX-R3 A1-02 |            |
|             |                                                                                      |                       | DATE 22.12.2018          |            |