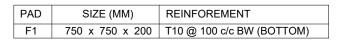

FOUNDATION PLAN SCALE 1:100

| APPROVED BY                                                                       | PROJECT                    | DESIGN BY                | AMENDMENTS |
|-----------------------------------------------------------------------------------|----------------------------|--------------------------|------------|
|                                                                                   | INCINERATOR SHED EXTENSION | AFRAZ                    |            |
|                                                                                   | R. VANDHOO RWMF            |                          |            |
| **                                                                                | TITLE                      | STRUCTURE BY             |            |
| MINISTRY OF ENVIROMENT AND ENERGY                                                 | FOUNDATION PLAN            | AFRAZ                    |            |
| GREEN BUILDING, HANDHUVAREE HIGUN, MAAFANNU, MALE' (20392), REPUBLIC OF MALDIVES, | CLIENT DEPARTMENT          | DRAWN BY                 |            |
| TEL: +960-3018431, +960-3018300, FAX: +960-328301                                 | WMPC DEPARTMENT            | AFRAZ                    |            |
|                                                                                   | PAPER SIZE A3              | SCALE 1:100              |            |
|                                                                                   | PAGE NO. 04                | DWG NO. VDWTEEX-R3 A1-04 |            |
|                                                                                   |                            | DATE 22.12.2018          |            |