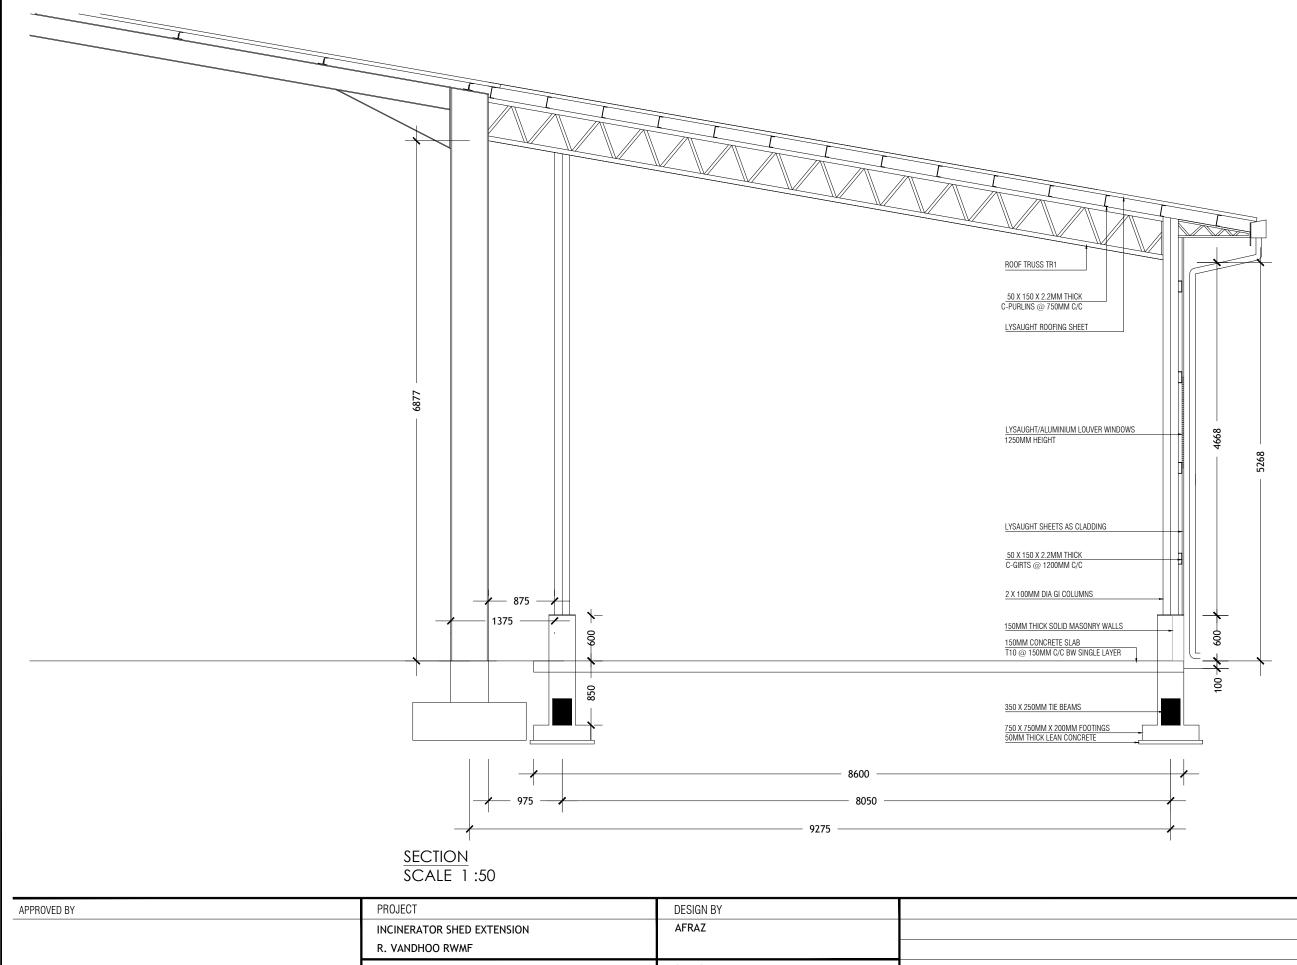

AMENDMENTS TITLE STRUCTURE BY SECTION AFRAZ MINISTRY OF ENVIROMENT AND ENERGY GREEN BUILDING, HANDHUVAREE HIGUN,
MAAFANNU, MALE' (20392), REPUBLIC OF MALDIVES,
TEL: +960-3018431, +960-3018300, FAX: +960-328301 DRAWN BY CLIENT DEPARTMENT WMPC DEPARTMENT AFRAZ PAPER SIZE Α3 SCALE 1:100 PAGE NO. 07 VDWTEEX-R3 A2-07 DWG NO. DATE 22.12.2018