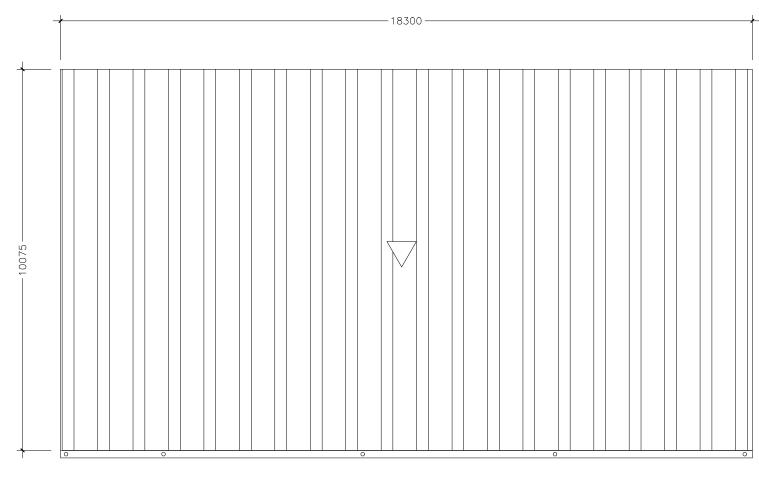

CLADDING PLAN SCALE 1:100

| APPROVED BY                                                                                                                                                           |                            | PROJECT                  | DESIGN BY       | AMENDMENTS |
|-----------------------------------------------------------------------------------------------------------------------------------------------------------------------|----------------------------|--------------------------|-----------------|------------|
|                                                                                                                                                                       | INCINERATOR SHED EXTENSION | AFRAZ                    |                 |            |
|                                                                                                                                                                       | R. VANDHOO RWMF            |                          |                 |            |
| 2/2                                                                                                                                                                   |                            | TITLE                    | STRUCTURE BY    |            |
| MINISTRY OF ENVIROMENT AND ENERGY GREEN BUILDING, HANDHUVAREE HIGUN, MAAFANNU, MALE' (20392), REPUBLIC OF MALDIVES, TEL: +960-3018431, +960-3018300, FAX: +960-328301 | LAYOUT - CLADDING PLAN     | AFRAZ                    |                 |            |
|                                                                                                                                                                       | CLIENT DEPARTMENT          | DRAWN BY                 |                 |            |
|                                                                                                                                                                       | WMPC DEPARTMENT            | AFRAZ                    |                 |            |
|                                                                                                                                                                       | PAPER SIZE A3              | SCALE 1:100              |                 |            |
|                                                                                                                                                                       | PAGE NO. 03                | DWG NO. VDWTEEX-R3 A1-03 |                 |            |
|                                                                                                                                                                       |                            |                          | DATF 22.12.2018 |            |