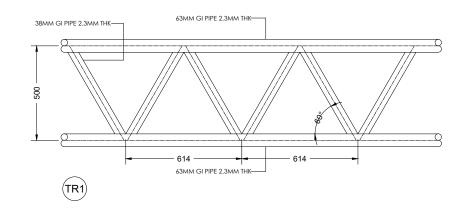

TRUSS DETAILS

COLUMN AND TRUSS CONNECTION DETAILS

FOUNDATION DETAILS

GI PIPE COLUMN R

RC STUMP COLUMN

STRUCTURAL DETAILS
SCALE 1:20

| APPROVED BY |                                                                                                                                                                       |
|-------------|-----------------------------------------------------------------------------------------------------------------------------------------------------------------------|
|             | MINISTRY OF ENVIROMENT AND ENERGY GREEN BUILDING, HANDHUVAREE HIGUN, MAAFANNU, MALE' (20392), REPUBLIC OF MALDIVES, TEL: +960-3018431, +960-3018300, FAX: +960-328301 |