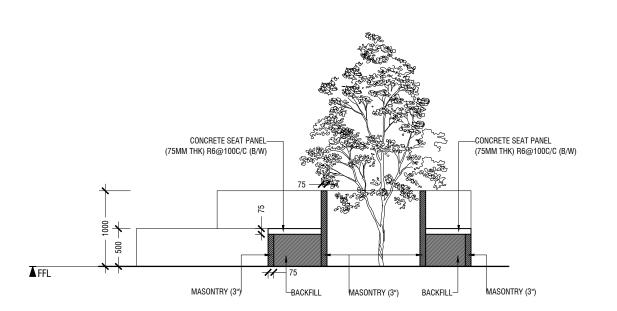

TYPICAL SEATING DETAIL SCALE = 1:100

Contact: 7989966, 7691671 Email: info@maco.mv

CLIENT:

K. GURAIDHOO COUNCIL

PROJECT: