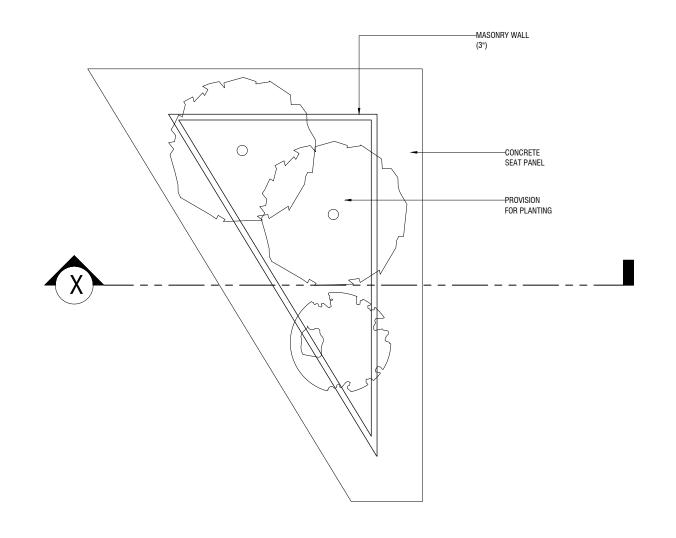

TYPICAL SEATING DETAIL SCALE = 1:100

Contact: 7989966, 7691671 Email: info@maco.mv

CLIENT:

K. GURAIDHOO COUNCIL

PROJECT: