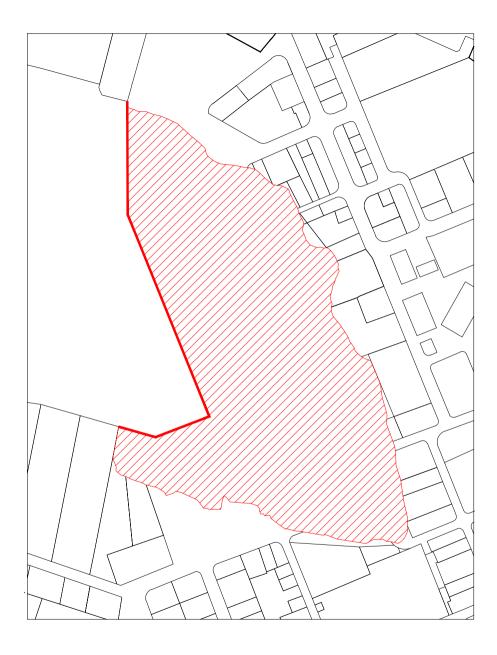

|  | SURVEYORS      |               |
|--|----------------|---------------|
|  | Surveyed by:   | Revised by:   |
|  | Surveyed date: | Revised Date: |
|  | Checked by:    | Approved by:  |

| THILAFUSHI AREA            | -E RECLAMATION                   |              |
|----------------------------|----------------------------------|--------------|
| Drawing Name : Area E Plan | Drawing Stage: Proposed Drawings | Scale: N.T.S |

| PLANNERS                   |             |  |
|----------------------------|-------------|--|
| Drawn by: Dhimyan          | Revised by: |  |
| Drawn date: 19 Nov 2023    |             |  |
| Checked by: Mohamed Razzan |             |  |

| SURVEYORS      |               |
|----------------|---------------|
| Surveyed by:   | Revised by:   |
| Surveyed date: | Revised Date: |
| Checked by:    | Approved by:  |