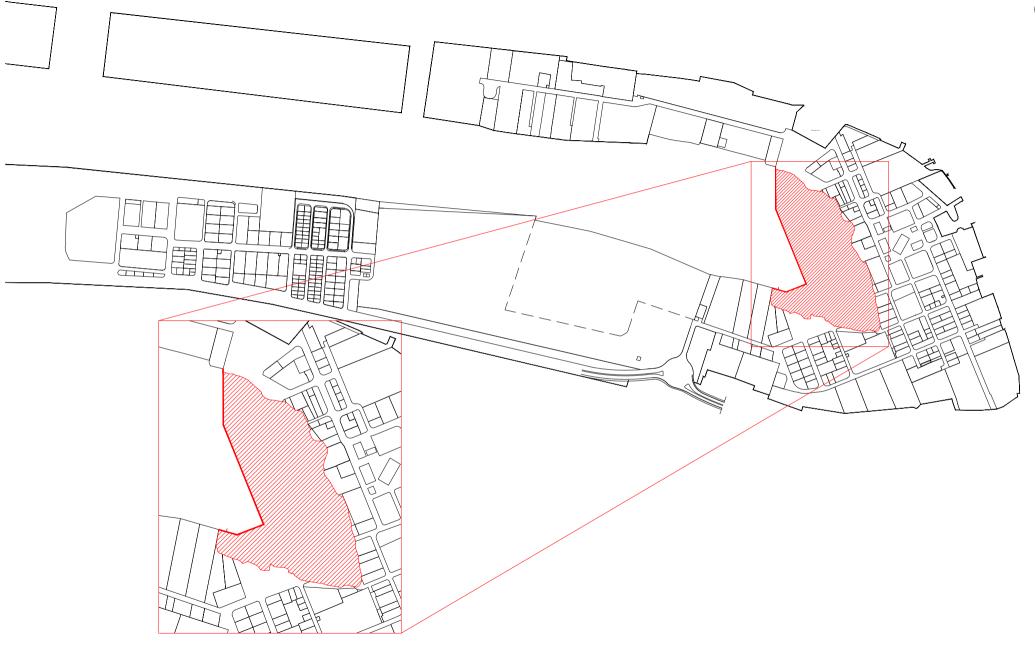

## THILAFUSHI AREA-E RECLAMATION

Drawing Name : Location Map Drawing Stage: Proposed Drawings Scale: N.T.S

| PLANNERS                   |             |
|----------------------------|-------------|
| Drawn by: Dhimyan          | Revised by: |
| Drawn date: 19 Nov 2023    |             |
| Checked by: Mohamed Razzan |             |

| PLANNERS                   |             |  |
|----------------------------|-------------|--|
| Drawn by: Dhimyan          | Revised by: |  |
| Drawn date: 19 Nov 2023    |             |  |
| Checked by: Mohamed Razzan |             |  |

| SURVEYORS      |               |
|----------------|---------------|
| Surveyed by:   | Revised by:   |
| Surveyed date: | Revised Date: |
| Checked by:    | Approved by:  |