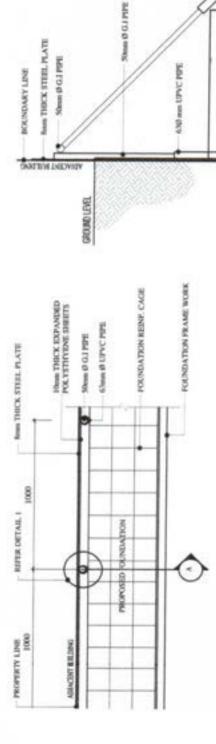

IN ITS CORRECT POSITION DURING Fou = 25 N/hum?, (CUBE STRENGTH) SHALL BE AS FOLLOWS, UNLESS OTHERWISE CONCRETING BY APPROVED BAR CHAIRS, SPACERS, OR SUPPORT BARS

6.1 BASIC TENSION DEVELOPMENT LENGTH, LD = 45 x BAR Ø

MENTIONED IN DRAWINGS.

6.2 MINIMUM COMPRESSION DEVELOPMENT LENGTH, LDC = 45 x BAR Ø (OR 300MM WHICH EVER IS MORE)





Contact, 7604174 / 9005543 Email into idearth@grast.com

FUVAHMAULAH CITY COUNCIL CLEDAT

COMMITTEE BUILDING GN. FUVAHMULAH CITY WOMEN'S PROJECT

LICENSKED ARCHITECT AFFAN AHMED

AHUSAN ABDUL MUHUSIN MOHTECTURAL CHECKER.

STRUCTURAL DAGMERS ZIMAAM HASSAN

**YOOSUF** 

MOHAMED MUTHTHALIB STRUCTURAL CHECKER. WALEED

SCALE: AS GIVEN

DRWING TITLE: AS GIVEN

REVENDEN NO. 00

DATE DESARREYS

PILE NUMBER

ADMAND COMPLETES BLALDING SON SICKED STATES STATES

-----



NOW

ONG DETAIL PLAN VIEW

## IND OF PROTECTING ADJACENT STRUCTURES INC EXCAVETION FOR POUNDATION

PROP THE 6.1 PIPES USDAD WALDNO AND RAKING SIKKES AS SHOWN IN THE DAGRAM. BIFORD THE LEVEL OF EXCAVATION BIRACIUS THE ROPFOM OF THE ADMATENT FOCKNOWN TIDE, PLACE THE STEEL PLATE. AGAINST THE ADMACENT PROPRETTY AND UPVC SLEEVES; INTO THE CROUND. DRIVE THESTEEL PLATES 400-500 sees INTO DRIVE THE STEEL PLATE ANOTHER MOME AFTER 3 DAYS REMOVE THE UPRICAL O.I. DRIVE THE UPSIGHT GJ MPES (WITH THE POLLOW THIS PROCEDURE UNTIL THE REQUIREDDEPTH (AS SHOWN IN THE EXCAVATE ANOTHER YOURS DEEPER. FOUR THEFOUNDATION. DENGRANGES REACHED. THE GROUND

AVATION & SHOKE INCITICITUM MUST CRED IN POLITICINS, DECURED BASED ON SITE DITTONS FOR MAXIMUM SAFETY & PROTECTION, GROUT THE SPACE INSIDE UPVC PIPES WHILE BACK