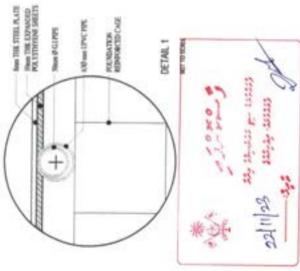

EL PLATES 400-500 sees INTO DRIVE THE STEEL PLATE ANOTHER MOME AFTER 3 DAYS REMOVE THE UPRICAL O.I. DRIVE THE UPSIGHT GJ MPES (WITH THE POLLOW THIS PROCEDURE UNTIL THE REQUIREDDEPTH (AS SHOWN IN THE EXCAVATE ANOTHER YOURS DEEPER. FOUR THEFOUNDATION. DENGRANGES REACHED. THE GROUND

AVATION & SHOKE INCITICITUM MUST CRED IN POLITICINS, DECURED BASED ON SITE DITTONS FOR MAXIMUM SAFETY & PROTECTION, GROUT THE SPACE INSIDE UPVC PIPES WHILE BACKPILLING REMOVE STERS, SHEETS AND BACKNG SHORES. E. PLATES MAY REQUIRE STEPPENING WITH DED ANGLES IN BOTH DIRECTIONS.

PIPES AND PLACE THE WALLING AGAINST THE STREE, SHIRT, USING RAKING SHORES AS

NDATION PROTECTION METHOD

## 100-800-CHE-16 sens: Ahasan Abdul Mahasin wustre zaman-ra-ra-ra-ARCHITECTURAL CHECKER B1 Accredited No: SPR202305681 sistery of Ma



0001 STEEL INSECTION HOME THICK EXPANDED POLYSTRYENE SHEETS 9 SECTION A-A MET TO SEAL 0001 PROPOSED

Zineam Hosen Josen F. DPR 2002-163 LE

Name: Manufold Muhitimis Walnut Walter (1823) - 11823 A1-2023-042-001 STRUCTURAL CHECKER A1 COREDITED CHECKER Accredited No: EPR2023042A1 Ministry of National Planning.

FIDEARCH

Contact, 780A174 / 9905543 Email into idearch@gmail.com

FUVAHIMAULAH CITY COUNCIL CLESSED

PROJECT

RAKING SHORE

COMMITTEE BUILDING GN. FUVAHMULAH CITY WOMEN'S

CODNIED AND RECT AFFAN AHMED

AHUSAN ABDUL MUHUSIN монтестиям, очеоди

POUNDATION DEPTH PROPOSED

STRUCTURAL ENGINEERS ZIMAAM HASSAN

YOOSUF

MOHAMED MUTHTHALIB STRUCTURAL CHECKER.

WALEED

SCALE AS GIVEN

DRIWNG TITLE: AS GIVEN

DATE CONVICTOR

REVISION NO. 00

INDIANOSOBIPMO, GCTS HEIROCHTMJ. HOMBH COMMITTER BUL