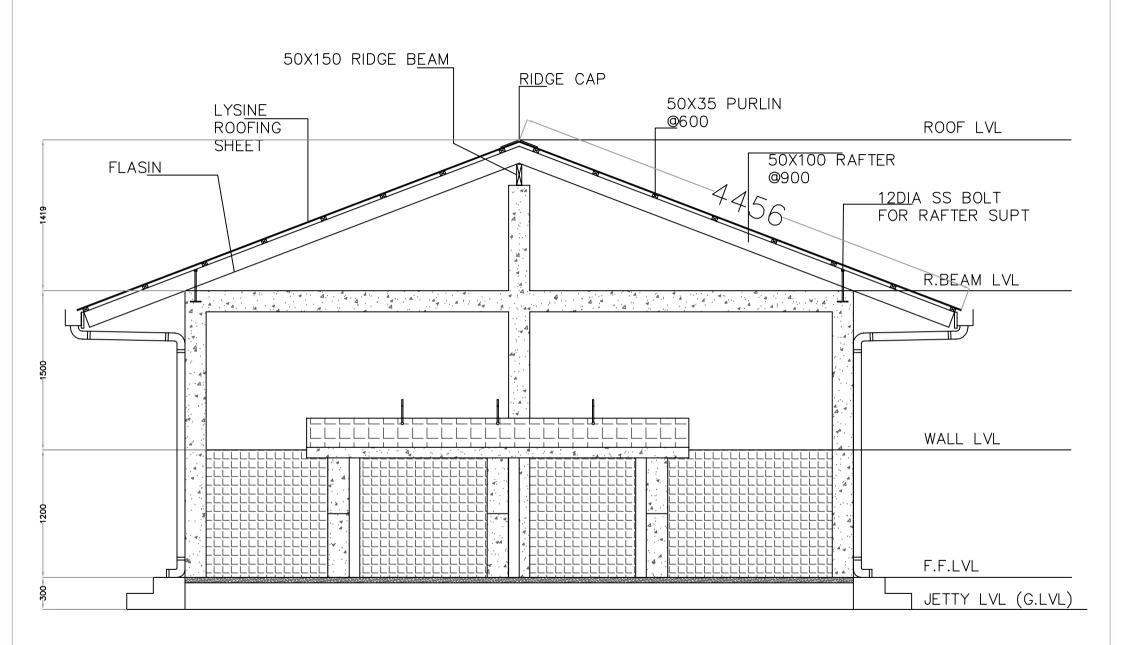

## STRUCTURAL DETAILS

SECTION X-X

SECTION Y-Y

SECTION B-B

SECTION A-A

DISTRIBUTION BOARD

- EXHAUST FAN
- -- WALL MOUNT LIGHT (WATER PROOF)
- CEILING RECESSED LIGHT (WATER PROOF)
- D+ 1X13A SOCKET OUTLET
- D<sup>S</sup>+ 1X13A SHAVER SOCKET OUTLET
- DE+ 1X13A SOCKET OUTLET FOR EMERGENCY LIGHT (@2.4m)
- D<sup>™</sup> 1X13A SOCKET OUTLET (WATER PROOF)
- D-# 2X13A SOCKET OUTLET
- D<sup>♀</sup> 1X15A SOCKET OUTLET FOR OVEN (@0.6m)
- D<sup>H</sup> 1X13A SOCKET OUTLET FOR HOOD (@2.4m)
- ► 1X15A SOCKET OUTLET (@2.4m)
- CEILING FAN
- of two way switch
- ONE WAY SWITCH
- ✓ ONE WAY (2 GANG) SWITCH
- SWITCH ONE WAY (4 GANG) SWITCH
- Ø FAN / LIGHT DIMMER
- EMERGENCY LIGHT