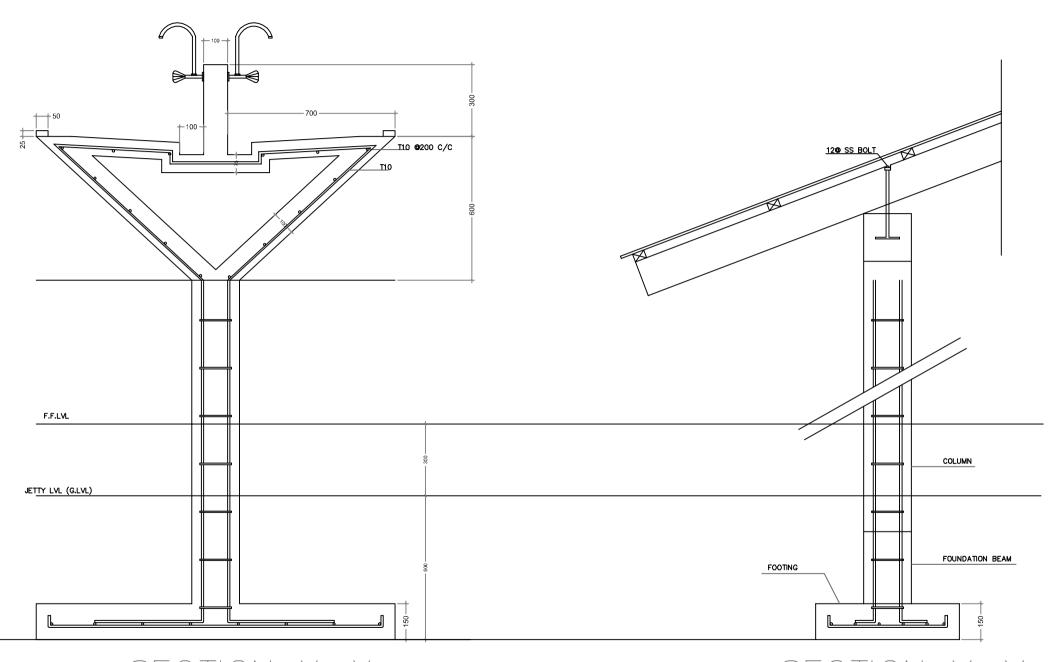

## STRUCTURAL DETAILS

SECTION X-X

SECTION Y-Y

SECTION B-B

SECTION A-A

DISTRIBUTION BOARD

- EXHAUST FAN
- -- WALL MOUNT LIGHT (WATER PROOF)
- CEILING RECESSED LIGHT (WATER PROOF)
- D+ 1X13A SOCKET OUTLET
- D<sup>S</sup>+ 1X13A SHAVER SOCKET OUTLET
- DE+ 1X13A SOCKET OUTLET FOR EMERGENCY LIGHT (@2.4m)
- D<sup>™</sup> 1X13A SOCKET OUTLET (WATER PROOF)
- D-# 2X13A SOCKET OUTLET
- D<sup>♀</sup> 1X15A SOCKET OUTLET FOR OVEN (@0.6m)
- D<sup>H</sup> 1X13A SOCKET OUTLET FOR HOOD (@2.4m)
- ► 1X15A SOCKET OUTLET (@2.4m)
- CEILING FAN
- of two way switch
- ONE WAY SWITCH
- ✓ ONE WAY (2 GANG) SWITCH
- SWITCH ONE WAY (4 GANG) SWITCH
- Ø FAN / LIGHT DIMMER
- EMERGENCY LIGHT