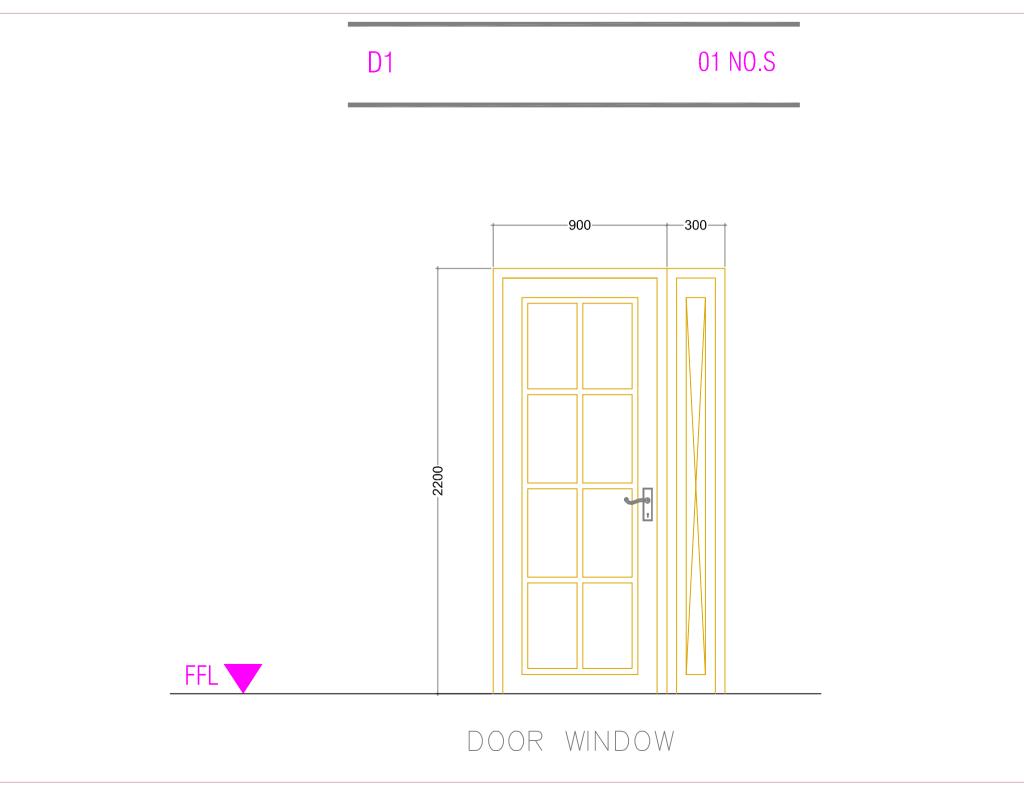

## B. Dhonfanu Fish Market

## Architectural, Structural, Electrical & Plumbing Drawings.

Client: B. Dhonfanu Council





FOUNDATION PLAN







ROOF STRUCTURE



FOOTING F2

## STRUCTURAL DETAILS



SECTION X-X

SECTION Y-Y





SECTION B-B



SECTION A-A









DISTRIBUTION BOARD

- EXHAUST FAN
- -- WALL MOUNT LIGHT (WATER PROOF)
- CEILING RECESSED LIGHT (WATER PROOF)
- D+ 1X13A SOCKET OUTLET
- D<sup>S</sup>+ 1X13A SHAVER SOCKET OUTLET
- DE+ 1X13A SOCKET OUTLET FOR EMERGENCY LIGHT (@2.4m)
- D<sup>™</sup> 1X13A SOCKET OUTLET (WATER PROOF)
- D-# 2X13A SOCKET OUTLET
- D<sup>♀</sup> 1X15A SOCKET OUTLET FOR OVEN (@0.6m)
- D<sup>H</sup> 1X13A SOCKET OUTLET FOR HOOD (@2.4m)
- ► 1X15A SOCKET OUTLET (@2.4m)
- CEILING FAN
- of two way switch
- ONE WAY SWITCH
- ✓ ONE WAY (2 GANG) SWITCH
- SWITCH ONE WAY (4 GANG) SWITCH
- Ø FAN / LIGHT DIMMER
- EMERGENCY LIGHT

## NOTE:

ALL WIRING TO BE OF STELCO APPROVED STANDARDS FLOOR LEVEL SOCKETS = 300MM FROM FLOOR FIN. LEVELL SOCKETS = 1100MM - 1200MM FROM FLOOR FIN. LEV KITCHEN