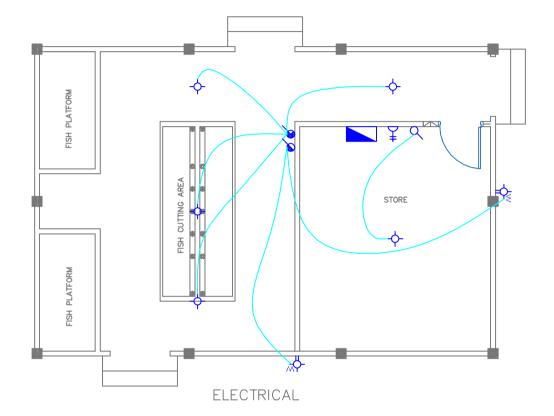

## STRUCTURAL DETAILS

SECTION X-X

SECTION Y-Y

SECTION B-B

SECTION A-A

DISTRIBUTION BOARD

- EXHAUST FAN
- -- WALL MOUNT LIGHT (WATER PROOF)
- CEILING RECESSED LIGHT (WATER PROOF)
- D+ 1X13A SOCKET OUTLET
- D<sup>S</sup>+ 1X13A SHAVER SOCKET OUTLET
- DE+ 1X13A SOCKET OUTLET FOR EMERGENCY LIGHT (@2.4m)
- D<sup>™</sup> 1X13A SOCKET OUTLET (WATER PROOF)
- D-# 2X13A SOCKET OUTLET
- D<sup>♀</sup> 1X15A SOCKET OUTLET FOR OVEN (@0.6m)
- D<sup>H</sup> 1X13A SOCKET OUTLET FOR HOOD (@2.4m)
- ► 1X15A SOCKET OUTLET (@2.4m)
- CEILING FAN
- of two way switch
- ONE WAY SWITCH
- ✓ ONE WAY (2 GANG) SWITCH
- SWITCH ONE WAY (4 GANG) SWITCH
- Ø FAN / LIGHT DIMMER
- EMERGENCY LIGHT

## NOTE:

ALL WIRING TO BE OF STELCO APPROVED STANDARDS FLOOR LEVEL SOCKETS = 300MM FROM FLOOR FIN. LEVELL SOCKETS = 1100MM - 1200MM FROM FLOOR FIN. LEV KITCHEN SOCKETS = 1150 - 1250MM FROM FLOOR FIN. LEVEL A/C / WH / EM / WP SOCKETS = 2500MM - 2700MM FROM FLOOR FIN. LEVEL