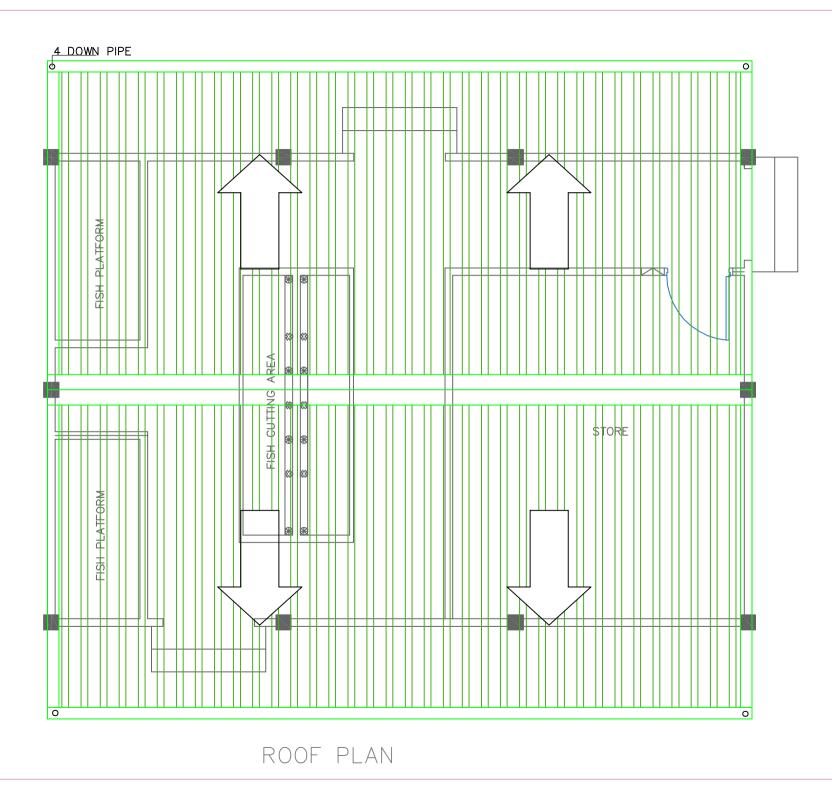

## Architectural, Structural, Electrical & Plumbing Drawings.

Client: B. Dhonfanu Council

FOUNDATION PLAN

ROOF STRUCTURE

FOOTING F2