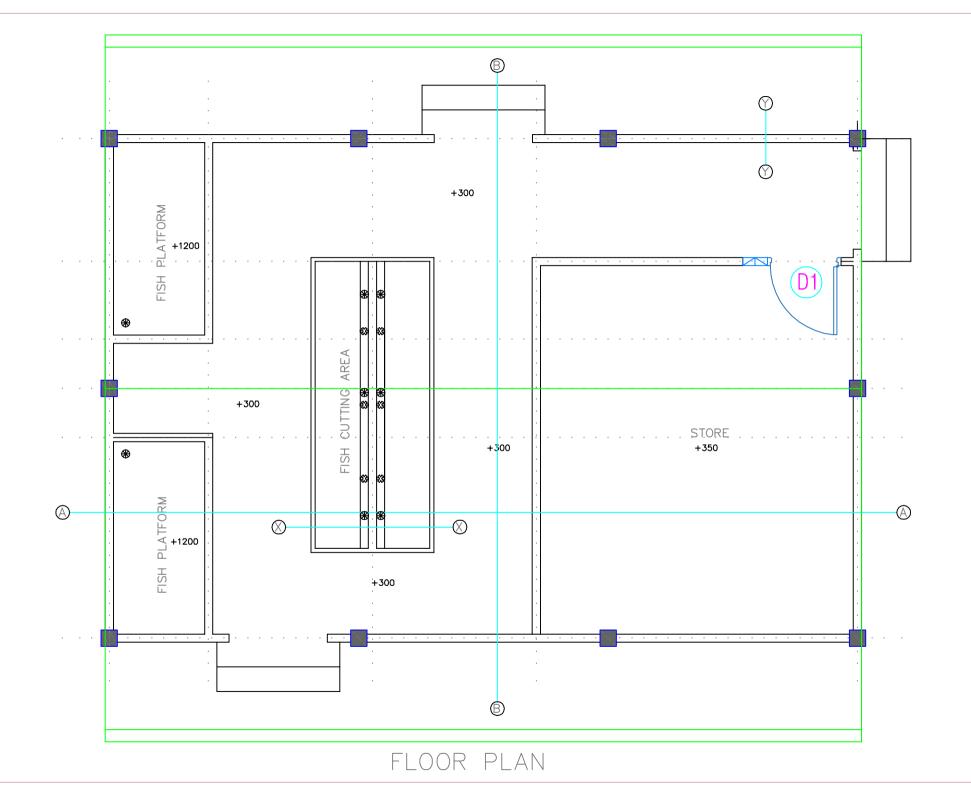

## Architectural, Structural, Electrical & Plumbing Drawings.

Client: B. Dhonfanu Council

FOUNDATION PLAN

ROOF STRUCTURE

FOOTING F2