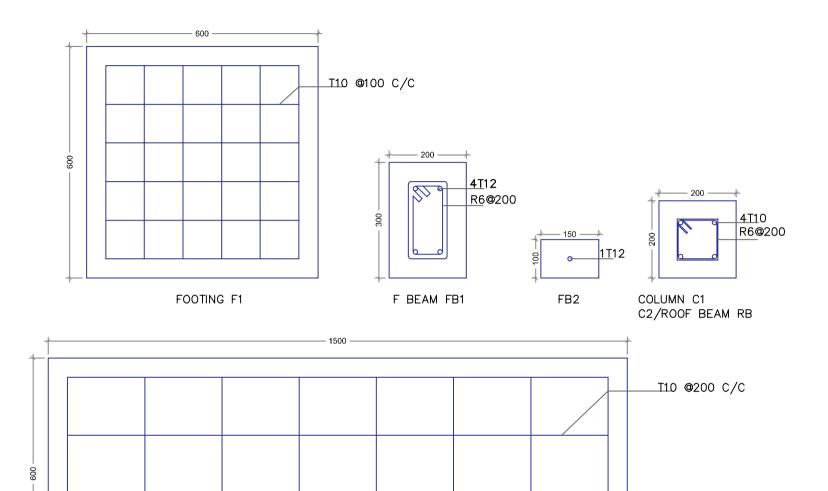

## Architectural, Structural, Electrical & Plumbing Drawings.

Client: B. Dhonfanu Council

FOUNDATION PLAN

ROOF STRUCTURE

FOOTING F2

## STRUCTURAL DETAILS

SECTION X-X

SECTION Y-Y

SECTION B-B

SECTION A-A

DISTRIBUTION BOARD

- EXHAUST FAN
- -- WALL MOUNT LIGHT (WATER PROOF)
- CEILING RECESSED LIGHT (WATER PROOF)
- D+ 1X13A SOCKET OUTLET
- D<sup>S</sup>+ 1X13A SHAVER SOCKET OUTLET
- DE+ 1X13A SOCKET OUTLET FOR EMERGENCY LIGHT (@2.4m)
- D<sup>™</sup> 1X13A SOCKET OUTLET (WATER PROOF)
- D-# 2X13A SOCKET OUTLET
- D<sup>♀</sup> 1X15A SOCKET OUTLET FOR OVEN (@0.6m)
- D<sup>H</sup> 1X13A SOCKET OUTLET FOR HOOD (@2.4m)
- ► 1X15A SOCKET OUTLET (@2.4m)
- CEILING FAN
- of two way switch
- ONE WAY SWITCH
- ✓ ONE WAY (2 GANG) SWITCH
- SWITCH ONE WAY (4 GANG) SWITCH
- Ø FAN / LIGHT DIMMER
- EMERGENCY LIGHT