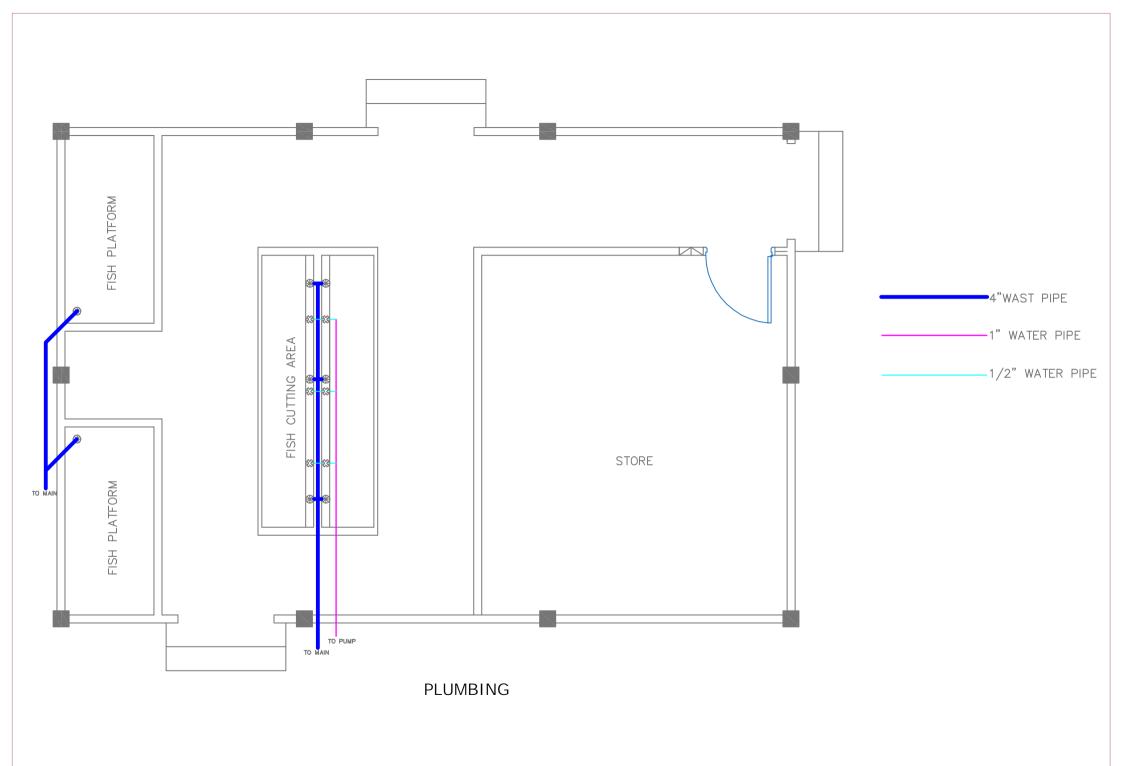

## STRUCTURAL DETAILS

SECTION X-X

SECTION Y-Y

SECTION B-B

SECTION A-A

DISTRIBUTION BOARD

- EXHAUST FAN
- -- WALL MOUNT LIGHT (WATER PROOF)
- CEILING RECESSED LIGHT (WATER PROOF)
- D+ 1X13A SOCKET OUTLET
- D<sup>S</sup>+ 1X13A SHAVER SOCKET OUTLET
- DE+ 1X13A SOCKET OUTLET FOR EMERGENCY LIGHT (@2.4m)
- D<sup>™</sup> 1X13A SOCKET OUTLET (WATER PROOF)
- D-# 2X13A SOCKET OUTLET
- D<sup>♀</sup> 1X15A SOCKET OUTLET FOR OVEN (@0.6m)
- D<sup>H</sup> 1X13A SOCKET OUTLET FOR HOOD (@2.4m)
- ► 1X15A SOCKET OUTLET (@2.4m)
- CEILING FAN
- of two way switch
- ONE WAY SWITCH
- ✓ ONE WAY (2 GANG) SWITCH
- SWITCH ONE WAY (4 GANG) SWITCH
- Ø FAN / LIGHT DIMMER
- EMERGENCY LIGHT