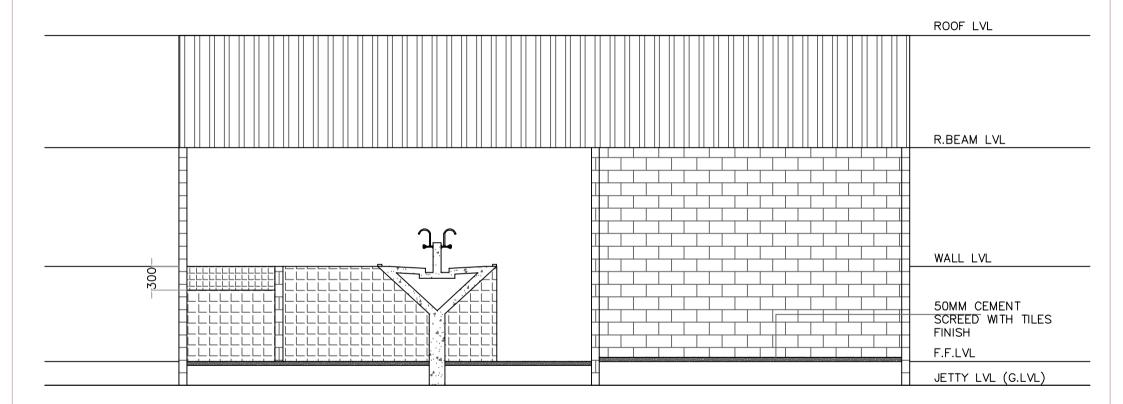

## STRUCTURAL DETAILS

SECTION X-X

SECTION Y-Y

SECTION B-B

SECTION A-A

DISTRIBUTION BOARD

- EXHAUST FAN
- -- WALL MOUNT LIGHT (WATER PROOF)
- CEILING RECESSED LIGHT (WATER PROOF)
- D+ 1X13A SOCKET OUTLET
- D<sup>S</sup>+ 1X13A SHAVER SOCKET OUTLET
- DE+ 1X13A SOCKET OUTLET FOR EMERGENCY LIGHT (@2.4m)
- D<sup>™</sup> 1X13A SOCKET OUTLET (WATER PROOF)
- D-# 2X13A SOCKET OUTLET
- D<sup>♀</sup> 1X15A SOCKET OUTLET FOR OVEN (@0.6m)
- D<sup>H</sup> 1X13A SOCKET OUTLET FOR HOOD (@2.4m)
- ► 1X15A SOCKET OUTLET (@2.4m)
- CEILING FAN
- of two way switch
- ONE WAY SWITCH
- ✓ ONE WAY (2 GANG) SWITCH
- SWITCH ONE WAY (4 GANG) SWITCH
- Ø FAN / LIGHT DIMMER
- EMERGENCY LIGHT