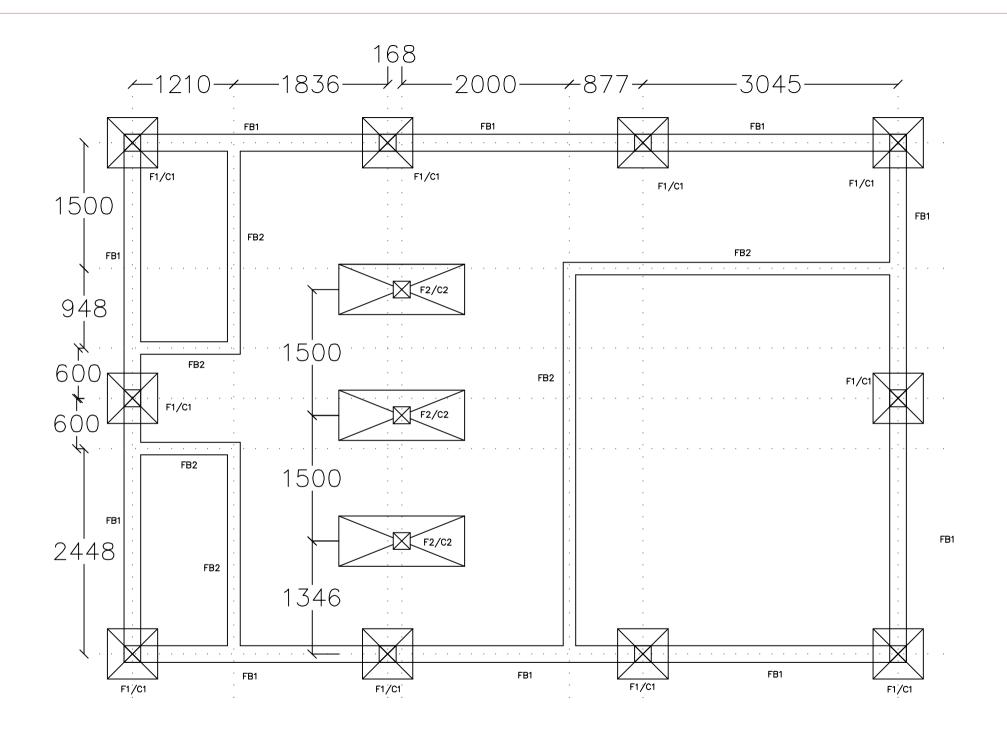

## Architectural, Structural, Electrical & Plumbing Drawings.

Client: B. Dhonfanu Council

FOUNDATION PLAN

ROOF STRUCTURE

FOOTING F2