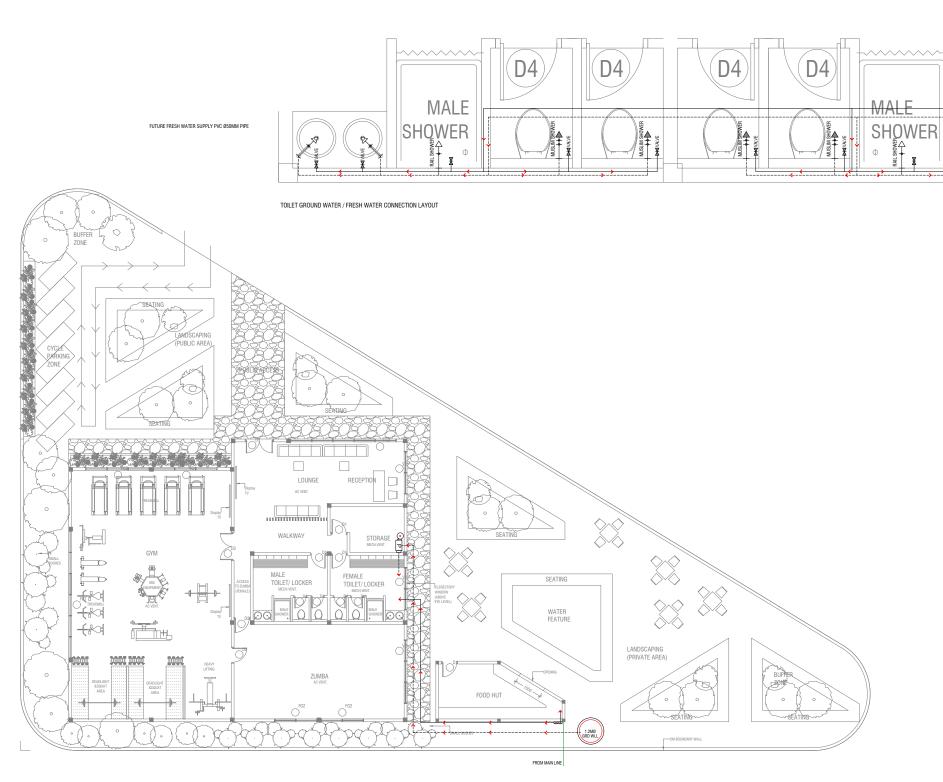

## DESCRIPTION SYMBOL -----FAUCET/TAP H RAIL SHOWER H → → → MUSLIM SHOWER <u></u> FLOOR DRAIN **⊙**co CLEAN OUT SEWAGE DISPOSAL Ø100MM WASTE PIPE Ø50MM GROUND WATER SUPPLY Ø25MM -₩-VALVE • WATER METER GROUND WATER PUMP <u>№</u> INSPECTION CHAMBER

PLUMBING LEGEND

Contact: 7989966, 7691671 Email: info@maco.mv

K. GURAIDHOO COUNCIL

PROJECT:

## **COMMUNITY GYM** K. GURAIDHOO

ARCHITECT:

FAYYAH FAUZY

ARCHITECTURAL CHECKER:

ALI WAJEEH

STRUCTURAL ENGINEER:

ADAM SAANEEZ

STRUCTURAL CHECKER: HUSSAIN SHIHAN

SCALE: AS GIVEN

DRWNG TITLE : AS GIVN

DATE: D24M08Y23

REVISION NO.: 00

FILE NAME:

\\DLINK-031BBD\Volume\_1\MACO PROJECTS\2022\ZUHULU

WARNING:

— This drawing shall not be used for construction unless certified.

— Contractor to verify all dimensions of existing works on site before commencing any work or preparing shop drawings.

— Do not socie drawings, use written dimensions only.

The drawing is to be read in conjunction with the specifications and conditions of controct.

— This drawing and design is copyright and no portion may be reproduced without the permission of the MACO architects.

P1

GROUND WATER & FRESH WATER LAYOUT

Contact: 7989966, 7691671 Email: info@maco.mv

CLIENT:

K. GURAIDHOO COUNCIL

PROJECT:

FUTURE FRESH WATER SUPPLY PVC Ø50MM PIPE GROUND WATER SUPPLY PVC Ø50MM PIPE