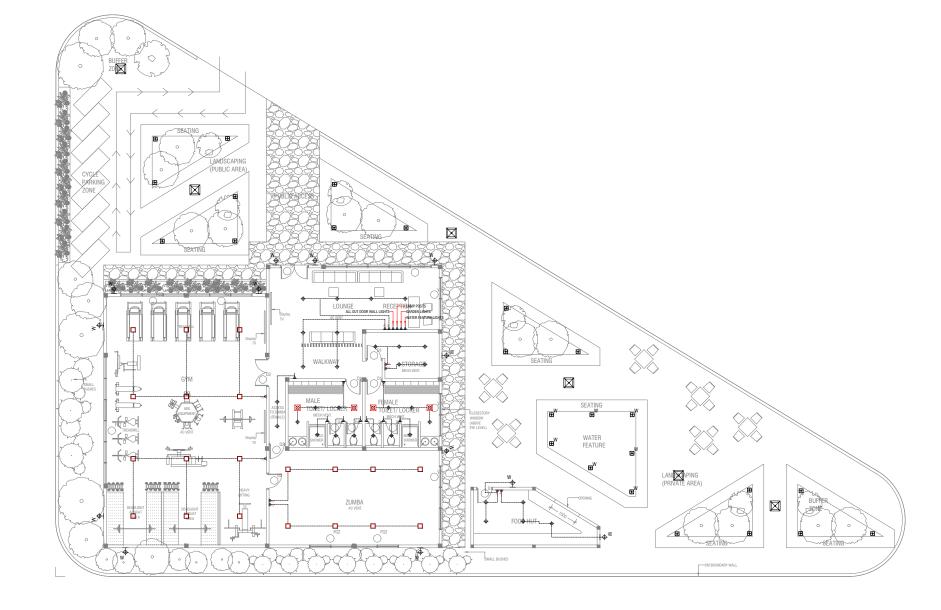

| SYMBOL         | DESCRIPTION                                                  |
|----------------|--------------------------------------------------------------|
| þ              | ONE GANG SWITCH @ 1200 MM FROM FFL                           |
| þ <del>2</del> | TWO GANG SWITCH @ 1200 MM FROM FFL                           |
| þ <sub>9</sub> | THREE GANG SWITCH @ 1200 MM FROM FFL                         |
| þ#             | FOUR GANG SWITCH @ 1200 MM FROM FFL                          |
| K              | ONE GANG SWITCH (TWO-WAY) @ 1200 MM FROM FFL                 |
| <b>▶</b> -     | FAN DIMMER SWITCH @ 1200 MM FROM FFL                         |
| <b>&gt;</b> +  | LIGHT DIMMER SWITCH @ 1200 MM FROM FFL                       |
| p-e            | HEATER SWITCH @ 1200 MM FROM FFL                             |
| p-             | 13 AMP SOCKET @ 300 MM FROM FFL                              |
| D+             | 13 AMP DOUBLE SOCKET @ 300 MM FROM FFL                       |
| <b>b</b> -     | 13 AMP SOCKET @ 1200 MM FROM FFL                             |
| DI-            | 13 AMP DOUBLE SOCKET @ 1200 MM FROM FFL                      |
| D+             | 15 AMP SOCKET@ 1800 MM FROM FFL                              |
| <b>₽</b> g     | SHAVERS SOCKET @ 1300 MM FROM FFL (WEATHER PROOF)            |
| B <sub>P</sub> | 13 AMP DOUBLE SOCKET - FOR HOOD(1800MM H) / IGNITION(300MMH) |
| <b>8</b>       | CABLE TV SOCKET OUTLET @ 300 MM FROM FFL                     |
| <b>(5)</b>     | FIBER SOCKET OUTLET @ 300 MM FROM FFL                        |
|                | DISTRIBUTION BOARD                                           |
| W              | WEATHER PROOF                                                |
| AC             | AIR-CONDITIONER                                              |
| WH             | WATER HEATER (TOILETS)                                       |
| E              | EMERGENCY LIGHT                                              |
| FL             | FLOOR MOUNTED                                                |
| _              | TOILET MIRROR F-TUBE LIGHT @ 1800 MM                         |
| <b>+</b>       | 150 MM Ø RECESSED CEILING DOWN LIGHT                         |
| ΙΦ             | WALL MOUNT LIGHT @ 1800 MM FROM FFL                          |
| -φ             | OUTDOOR WATER PROOF LIGHT                                    |
|                | 24 W SQUARE LED DOWN LIGHT                                   |
| Ø              | CEILING MOUNT EXHAUST FAN CONTROLED FROM LIGHT SWITCH        |
|                | WALL MOUNT EXHAUST FAN CONTROLED FROM LIGHT SWITCH           |
|                | CEILING FAN                                                  |
|                | WALL MOUNT SPLIT TYPE AIR CONDITION INDOOR UNIT              |
|                | AIR CONDITION OUTDOOR UNIT                                   |
| M D O R        | MEDIANET , DHIRAGU, OOREEDOO , ROL MAIN JUNCTION BOX         |

# COMMUNITY GYM K. GURAIDHOO

ARCHITECT:

FAYYAH FAUZY

ARCHITECTURAL CHECKER:

ALI WAJEEH

STRUCTURAL ENGINEER:

ADAM SAANEEZ

STRUCTURAL CHECKER: HUSSAIN SHIHAN

SCALE: AS GIVEN

DRWNG TITLE : AS GIVN

DATE: D24M08Y23

REVISION NO.: 00

FILE NAME: \\DLINK-031BBD\\Volume\_1\MACO PROJECTS\\2022\ZUHULU

WARNING:

- This drawing shall not be used for construction unless certified.