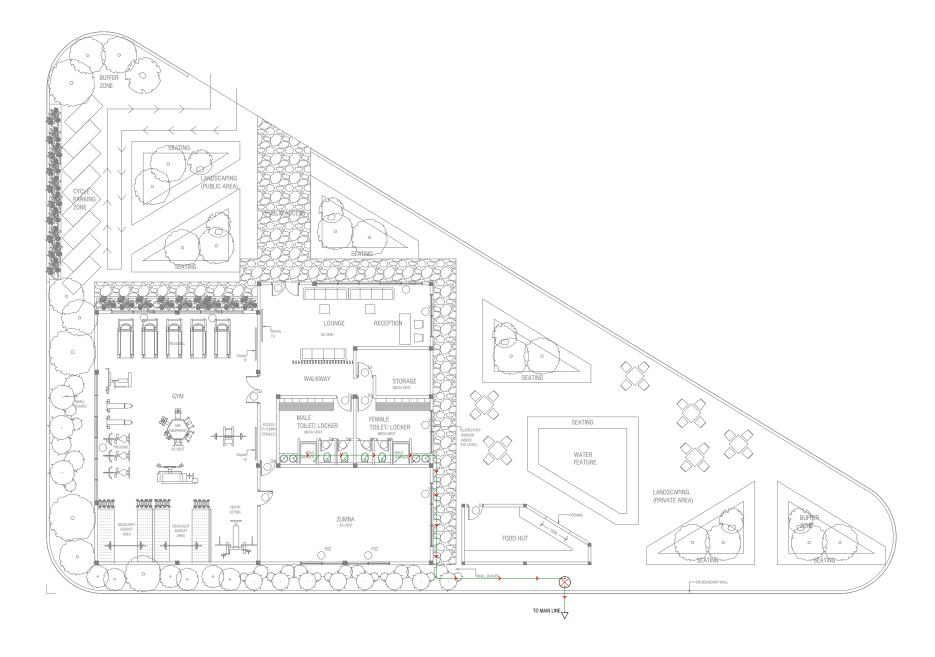

| SYMBOL         | DESCRIPTION                                                  |
|----------------|--------------------------------------------------------------|
| þ              | ONE GANG SWITCH @ 1200 MM FROM FFL                           |
| þ <del>2</del> | TWO GANG SWITCH @ 1200 MM FROM FFL                           |
| þ <sub>9</sub> | THREE GANG SWITCH @ 1200 MM FROM FFL                         |
| þ#             | FOUR GANG SWITCH @ 1200 MM FROM FFL                          |
| K              | ONE GANG SWITCH (TWO-WAY) @ 1200 MM FROM FFL                 |
| <b>▶</b> -     | FAN DIMMER SWITCH @ 1200 MM FROM FFL                         |
| <b>&gt;</b> +  | LIGHT DIMMER SWITCH @ 1200 MM FROM FFL                       |
| p-e            | HEATER SWITCH @ 1200 MM FROM FFL                             |
| p-             | 13 AMP SOCKET @ 300 MM FROM FFL                              |
| D+             | 13 AMP DOUBLE SOCKET @ 300 MM FROM FFL                       |
| <b>b</b> -     | 13 AMP SOCKET @ 1200 MM FROM FFL                             |
| DI-            | 13 AMP DOUBLE SOCKET @ 1200 MM FROM FFL                      |
| D+             | 15 AMP SOCKET@ 1800 MM FROM FFL                              |
| <b>₽</b> g     | SHAVERS SOCKET @ 1300 MM FROM FFL (WEATHER PROOF)            |
| B <sub>P</sub> | 13 AMP DOUBLE SOCKET - FOR HOOD(1800MM H) / IGNITION(300MMH) |
| <b>8</b>       | CABLE TV SOCKET OUTLET @ 300 MM FROM FFL                     |
| <b>(5)</b>     | FIBER SOCKET OUTLET @ 300 MM FROM FFL                        |
|                | DISTRIBUTION BOARD                                           |
| W              | WEATHER PROOF                                                |
| AC             | AIR-CONDITIONER                                              |
| WH             | WATER HEATER (TOILETS)                                       |
| E              | EMERGENCY LIGHT                                              |
| FL             | FLOOR MOUNTED                                                |
| _              | TOILET MIRROR F-TUBE LIGHT @ 1800 MM                         |
| <b>+</b>       | 150 MM Ø RECESSED CEILING DOWN LIGHT                         |
| ΙΦ             | WALL MOUNT LIGHT @ 1800 MM FROM FFL                          |
| -φ             | OUTDOOR WATER PROOF LIGHT                                    |
|                | 24 W SQUARE LED DOWN LIGHT                                   |
| Ø              | CEILING MOUNT EXHAUST FAN CONTROLED FROM LIGHT SWITCH        |
|                | WALL MOUNT EXHAUST FAN CONTROLED FROM LIGHT SWITCH           |
|                | CEILING FAN                                                  |
|                | WALL MOUNT SPLIT TYPE AIR CONDITION INDOOR UNIT              |
|                | AIR CONDITION OUTDOOR UNIT                                   |
| M D O R        | MEDIANET , DHIRAGU, OOREEDOO , ROL MAIN JUNCTION BOX         |

Contact: 7989966, 7691671 Email: info@maco.mv

K. GURAIDHOO COUNCIL

PROJECT:

# COMMUNITY GYM K. GURAIDHOO

ARCHITECT:

FAYYAH FAUZY

ARCHITECTURAL CHECKER:

ALI WAJEEH

STRUCTURAL ENGINEER:

ADAM SAANEEZ

STRUCTURAL CHECKER: HUSSAIN SHIHAN

SCALE: AS GIVEN

DRWNG TITLE : AS GIVN

DATE: D24M08Y23

REVISION NO.: 00

FILE NAME: \\DLINK-031BBD\\Volume\_1\MACO PROJECTS\\2022\ZUHULU

WARNING:

- This drawing shall not be used for construction unless certified.

- Controctor to verify all dimensions of existing works on site before commencing any work or prepring shop drawings.

- Do not scale drawings, use written dimensions only.

- This drawing is to be read in conjunction with the specifications and conditions of controct.

- This drawing and design is copyright and no portion may be reproduced without the permission of the MACO architects.

E1

Contact: 7989966, 7691671 Email: info@maco.mv

K. GURAIDHOO COUNCIL

PROJECT: