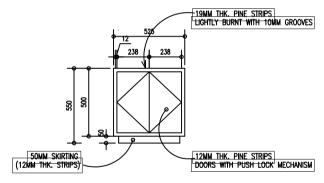

#### **LOW CABINET DISPLAY - ELEVATION E3**

SCALE 1:20

| CONTRACTORS MUST   |
|--------------------|
| CHECK ALL          |
| DIMENSIONS ON SITE |
| BEFORE STARTING    |
| ANY WORK OR SHOP   |
| DRAWINGS,FIGURED   |
| DIMENSIONS TO TAKE |
| PRECEDENCE OVER    |
| SCALE READINGS     |