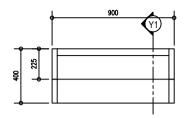

cabinet display type 2               | 12       |
| 6  | Floating shelf cloths hanger             | 1        |
| 7  | Cloths hanger from ceiling               | 2        |
| 8  | Window Seating high table                | 1        |
| 9  | Display box                              | 2        |
| 10 | Display box (Small Size)                 | 9        |
| 11 | Cashier counter With Rolling Chair       | 1        |
| 12 | Planter box                              | 1        |
| 13 | Seating tables                           | 5        |
| 14 | Dining Chairs                            | 10       |
| 15 | Dining Chairs (high, for window seating) | 4        |
| 16 | Wall Display as per Drawing              | 1        |

# PROPOSED AUTHENTIC MALDIVES OUTLET AT AA. THODDOO

**INTERIOR DRAWINGS** 



#### **LADDER SHELF TYPE-1 DETAIL - PLAN**

SCALE 1:20



# LADDER SHELF TYPE-1 ELEVATION - E1

SCALE 1:20



### LADDER SHELF TYPE-1 SECTION - Y1

SCALE 1:20



# **SMALL BOX DISPLAY ON TOP OF LOW**

#### **CABINET**

SCALE 1:20



#### **LOW CABINET DISPLAY (TYPE-2) - PLAN**

SCALE 1:20



#### **LOW CABINET DISPLAY - ELEVATION E3**

SCALE 1:20

| REVISION: | ARCHITECT:    | -           |
|-----------|---------------|-------------|
|           | ENGINEER:     | -           |
|           | ARC. CHECKER: | -           |
|           | STR. CHECKER: | -           |
|           | DRAWN BY:     | ASFAN AHMED |
|           |               |             |

| PROJECT:                        | PROPOSED AUTHENTIC |                   |                     |
|---------------------------------|-----