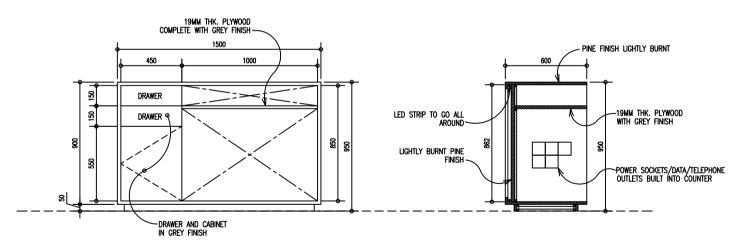

#### **CASH COUNTER - PLAN**

SCALE 1:20

#### **CASH COUNTER - FRONT ELEVATION E1**

SCALE 1:20

#### **CASH COUNTER - BACK ELEVATION E2**

SCALE 1:20

#### **CASH COUNTER SECTION - Y2**

SCALE 1:20

CONTRACTORS MUST CHECK ALL DIMENSIONS ON SITE BEFORE STARTING ANY WORK OR SHOP DRAWINGS, FIGURED DIMENSIONS TO TAKE PRECEDENCE OVER SCALE READINGS

| REVISION: | ARCHITECT:    | -           |
|-----------|---------------|-------------|
|           | ENGINEER:     | -           |
|           | ARC. CHECKER: | -           |
|           | STR. CHECKER: | -           |
|           | DRAWN BY:     | ASFAN AHMED |