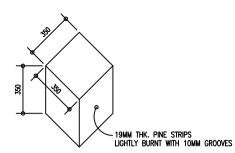

2        |
| 8  | Window Seating high table                | 1        |
| 9  | Display box                              | 2        |
| 10 | Display box (Small Size)                 | 9        |
| 11 | Cashier counter With Rolling Chair       | 1        |
| 12 | Planter box                              | 1        |
| 13 | Seating tables                           | 5        |
| 14 | Dining Chairs                            | 10       |
| 15 | Dining Chairs (high, for window seating) | 4        |
| 16 | Wall Display as per Drawing              | 1        |

# PROPOSED AUTHENTIC MALDIVES OUTLET AT AA. THODDOO

**INTERIOR DRAWINGS** 



#### **LADDER SHELF TYPE-1 DETAIL - PLAN**

SCALE 1:20



# LADDER SHELF TYPE-1 ELEVATION - E1

SCALE 1:20



### LADDER SHELF TYPE-1 SECTION - Y1

SCALE 1:20



# **SMALL BOX DISPLAY ON TOP OF LOW**

#### **CABINET**

SCALE 1:20



#### **LOW CABINET DISPLAY (TYPE-2) - PLAN**

SCALE 1:20



#### **LOW CABINET DISPLAY - ELEVATION E3**

SCALE 1:20

| REVISION: | ARCHITECT:    | -           |
|-----------|---------------|-------------|
|           | ENGINEER:     | -           |
|           | ARC. CHECKER: | -           |
|           | STR. CHECKER: | -           |
|           | DRAWN BY:     | ASFAN AHMED |
|           |               |             |

| PROJECT:                        | PROPOSED AUTHENTIC |                   |                     |
|---------------------------------|--------------------|-------------------|---------------------|
| LOCATION: AA. THODDOO, MALDIVES |                    | ID-03             |                     |
| DR