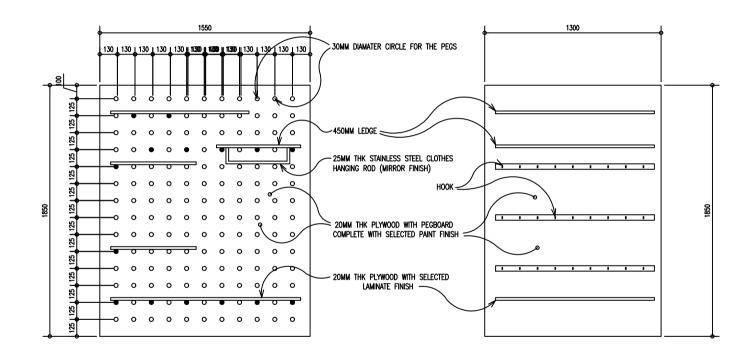

#### **PEG BOARD - ELEVATION**

SCALE 1:20

SCALE 1:20

CONTRACTORS MUST
CHECK ALL
DIMENSIONS ON SITE
BEFORE STARTING
ANY WORK OR SHOP
DRAWINGS, FIGURED
DIMENSIONS TO TAKE
PRECEDENCE OVER
SCALE READINGS

| REVISION: | ARCHITECT:    | -           |
|-----------|---------------|-------------|
|           | ENGINEER:     | -           |
|           | ARC. CHECKER: |             |
|           | STR. CHECKER: |             |
|           | DRAWN BY:     | ASFAN AHMED |

**JEWELLERY BOARD - ELEVATION** 