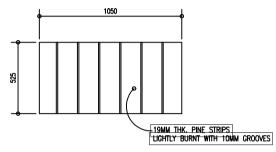

#### **LADDER SHELF TYPE-1 DETAIL - PLAN**

SCALE 1:20

# LADDER SHELF TYPE-1 ELEVATION - E1

SCALE 1:20

### LADDER SHELF TYPE-1 SECTION - Y1

SCALE 1:20