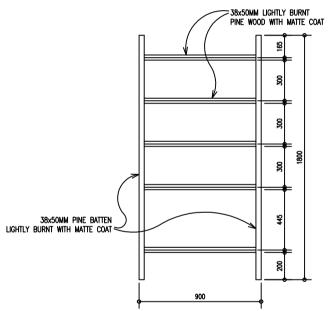

Floating shelf cloths hanger             | 1        |
| 7  | Cloths hanger from ceiling               | 2        |
| 8  | Window Seating high table                | 1        |
| 9  | Display box                              | 2        |
| 10 | Display box (Small Size)                 | 9        |
| 11 | Cashier counter With Rolling Chair       | 1        |
| 12 | Planter box                              | 1        |
| 13 | Seating tables                           | 5        |
| 14 | Dining Chairs                            | 10       |
| 15 | Dining Chairs (high, for window seating) | 4        |
| 16 | Wall Display as per Drawing              | 1        |

# PROPOSED AUTHENTIC MALDIVES OUTLET AT AA. THODDOO

**INTERIOR DRAWINGS** 



#### **LADDER SHELF TYPE-1 DETAIL - PLAN**

SCALE 1:20



# LADDER SHELF TYPE-1 ELEVATION - E1

SCALE 1:20



### LADDER SHELF TYPE-1 SECTION - Y1

SCALE 1:20



# **SMALL BOX DISPLAY ON TOP OF LOW**

#### **CABINET**

SCALE 1:20



#### **LOW CABINET DISPLAY (TYPE-2) - PLAN**

SCALE 1:20



#### **LOW CABINET DISPLAY - ELEVATION E3**

SCALE 1:20

| REVISION: | ARCHITECT:    | -           |
|-----------|---------------|-------------|
|           | ENGINEER:     | -           |
|           | ARC. CHECKER: | -           |
|           | STR. CHECKER: | -           |
|           | DRAWN BY:     | ASFAN AHMED |
|           |               |             |

| PROJECT:                        | PROPOSED AUTHENTIC |                   |                     |
|---------------------------------|--------------------|-------------------|---------------------|