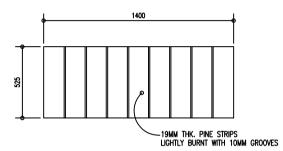

| 9  | Display box                              | 2        |
| 10 | Display box (Small Size)                 | 9        |
| 11 | Cashier counter With Rolling Chair       | 1        |
| 12 | Planter box                              | 1        |
| 13 | Seating tables                           | 5        |
| 14 | Dining Chairs                            | 10       |
| 15 | Dining Chairs (high, for window seating) | 4        |
| 16 | Wall Display as per Drawing              | 1        |

# PROPOSED AUTHENTIC MALDIVES OUTLET AT AA. THODDOO

**INTERIOR DRAWINGS** 



#### **LADDER SHELF TYPE-1 DETAIL - PLAN**

SCALE 1:20



# LADDER SHELF TYPE-1 ELEVATION - E1

SCALE 1:20



### LADDER SHELF TYPE-1 SECTION - Y1

SCALE 1:20



# **SMALL BOX DISPLAY ON TOP OF LOW**

#### **CABINET**

SCALE 1:20



#### **LOW CABINET DISPLAY (TYPE-2) - PLAN**

SCALE 1:20



#### **LOW CABINET DISPLAY - ELEVATION E3**

SCALE 1:20

| REVISION: | ARCHITECT:    | -           |
|-----------|---------------|-------------|
|           | ENGINEER:     | -           |
|           | ARC. CHECKER: | -           |
|           | STR. CHECKER: | -           |
|           | DRAWN BY:     | ASFAN AHMED |
|           |               |             |

| PROJECT:                        | PROPOSED AUTHENTIC |                   |                     |
|---------------------------------|--------------------|-------------------|---------------------|
| LOCATION: AA. THODDOO, MALDIVES |                    | ID-03             |                     |
| DRAWING TITLE:                  | E: AS GIVEN        |