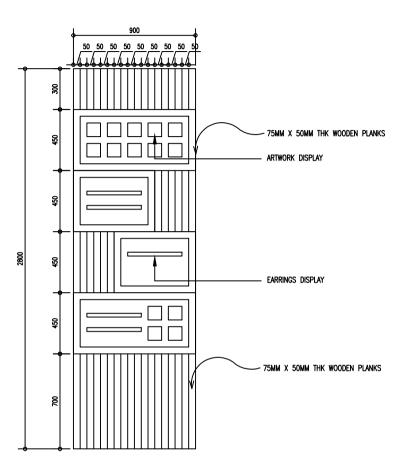

#### **PLAN - WALL DISPLAY**

SCALE 1:20

# **ELEVATION - WALL DISPLAY**

SCALE 1:20

CONTRACTORS MUST CHECK ALL DIMENSIONS ON SITE BEFORE STARTING ANY WORK OR SHOP DRAWINGS, FIGURED DIMENSIONS TO TAKE PRECEDENCE OVER SCALE READINGS

| REVISION: | ARCHITECT:    |             |
|-----------|---------------|-------------|
|           | ENGINEER:     | -           |
|           | ARC. CHECKER: |             |
|           | STR. CHECKER: | -           |
|           | DRAWN BY:     | ASFAN AHMED |