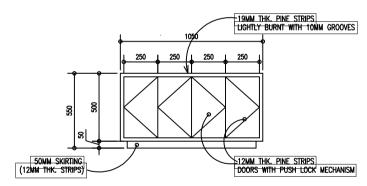

# LOW CABINET DISPLAY (TYPE-1) - PLAN

SCALE 1:20

#### **LOW CABINET DISPLAY - ELEVATION E3**

SCALE 1:20

| CONTRACTORS MUST   |
|--------------------|
| CHECK ALL          |
| DIMENSIONS ON SITE |
| BEFORE STARTING    |
| ANY WORK OR SHOP   |
| DRAWINGS,FIGURED   |
| DIMENSIONS TO TAKE |
| PRECEDENCE OVER    |
| SCALE READINGS     |