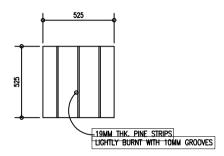

GINEER:     | -           |
|           | ARC. CHECKER: | -           |
|           | STR. CHECKER: | -           |
|           | DRAWN BY:     | ASFAN AHMED |
|           |               |             |

| PROJECT:                        | PROPOSED AUTHENTIC |                   |                     |
|---------------------------------|--------------------|-------------------|---------------------|
| LOCATION: AA. THODDOO, MALDIVES |                    | ID-03             |                     |
| DRAWING TITLE:                  | E: AS GIVEN        |                   |                     |
| CLIENT: -                       |                    |                   | DWG NO              |
| SCALE: AS GIVEN                 | DIMENSION: MM      | DATE : MARCH 2023 | PROJECT NO.: 23-000 |



#### **DISPLAY BOX- PLAN**

SCALE 1:20



#### **DISPLAY BOX- ELEVATION**

SCALE 1:20



# LOW CABINET DISPLAY (TYPE-1) - PLAN

SCALE 1:20



#### **LOW CABINET DISPLAY - ELEVATION E3**

SCALE 1:20

| CONTRACTORS MUST   |
|--------------------|
| CHECK ALL          |
| DIMENSIONS ON SITE |
| BEFORE STARTING    |
| ANY WORK OR SHOP   |
| DRAWINGS,FIGURED   |
| DIMENSIONS TO TAKE |
| PRECEDENCE OVER    |
| SCALE READINGS     |

| REVISION: | ARCHITECT:    | -           | Pf |
|-----------|---------------|-------------|----|
|           | ENGINEER:     | -           | LC |
|           | ARC. CHECKER: | -           | DI |
|           | STR. CHECKER: |             | CI |
|           | DRAWN BY:     | ASFAN AHMED | S  |
|           |               |             |    |

| _ |                 |