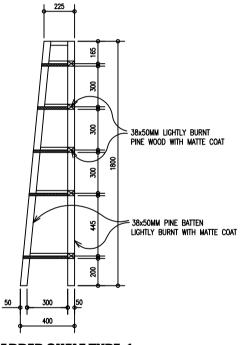

|
| 7  | Cloths hanger from ceiling               | 2        |
| 8  | Window Seating high table                | 1        |
| 9  | Display box                              | 2        |
| 10 | Display box (Small Size)                 | 9        |
| 11 | Cashier counter With Rolling Chair       | 1        |
| 12 | Planter box                              | 1        |
| 13 | Seating tables                           | 5        |
| 14 | Dining Chairs                            | 10       |
| 15 | Dining Chairs (high, for window seating) | 4        |
| 16 | Wall Display as per Drawing              | 1        |

# PROPOSED AUTHENTIC MALDIVES OUTLET AT AA. THODDOO

**INTERIOR DRAWINGS** 



#### **LADDER SHELF TYPE-1 DETAIL - PLAN**

SCALE 1:20



# LADDER SHELF TYPE-1 ELEVATION - E1

SCALE 1:20



### LADDER SHELF TYPE-1 SECTION - Y1

SCALE 1:20



# **SMALL BOX DISPLAY ON TOP OF LOW**

#### **CABINET**

SCALE 1:20



#### **LOW CABINET DISPLAY (TYPE-2) - PLAN**

SCALE 1:20



#### **LOW CABINET DISPLAY - ELEVATION E3**

SCALE 1:20

| REVISION: | ARCHITECT:    | -           |
|-----------|---------------|-------------|
|           | ENGINEER:     | -           |
|           | ARC. CHECKER: | -           |
|           | STR. CHECKER: | -           |
|           | DRAWN BY:     | ASFAN AHMED |
|           |               |             |

| PROJECT:                        | PROPOSED AUTHENTIC |                   |                     |
|---------------------------------|--------------------|-------------------|---------------------|
| LOCATION: AA. THODDOO, MALDIVES |