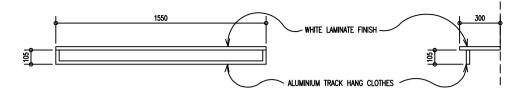

#### FLOATING SHELF CLOTHES HANGER - ELEVATION

#### FLOATING SHELF CLOTHES HANGER - SECTION

•

\_\_\_\_\_