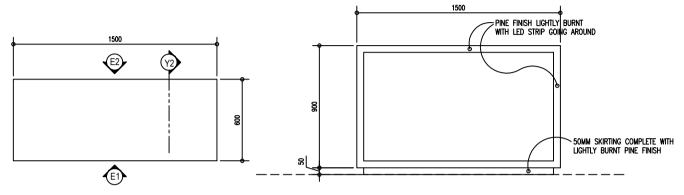

#### **CASH COUNTER - PLAN**

SCALE 1:20

#### **CASH COUNTER - FRONT ELEVATION E1**

SCALE 1:20

#### **CASH COUNTER - BACK ELEVATION E2**

SCALE 1:20

#### **CASH COUNTER SECTION - Y2**

SCALE 1:20

CONTRACTORS MUST CHECK ALL DIMENSIONS ON SITE BEFORE STARTING ANY WORK OR SHOP DRAWINGS, FIGURED DIMENSIONS TO TAKE PRECEDENCE OVER SCALE READINGS

| REVISION: | ARCHITECT:    | -           |
|-----------|---------------|-------------|
|           | ENGINEER:     | -           |
|           | ARC. CHECKER: | -           |
|           | STR. CHECKER: | -           |
|           | DRAWN BY:     | ASFAN AHMED |