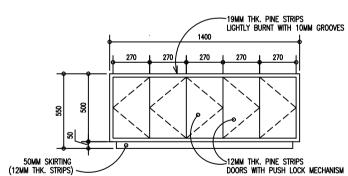

#### **LOW CABINET DISPLAY (TYPE-2) - PLAN**

SCALE 1:20

#### **LOW CABINET DISPLAY - ELEVATION E3**

SCALE 1:20

| REVISION: | ARCHITECT:    | -           |
|-----------|---------------|-------------|
|           | ENGINEER:     | -           |
|           | ARC. CHECKER: | -           |
|           | STR. CHECKER: | -           |
|           | DRAWN BY:     | ASFAN AHMED |
|           |               |             |