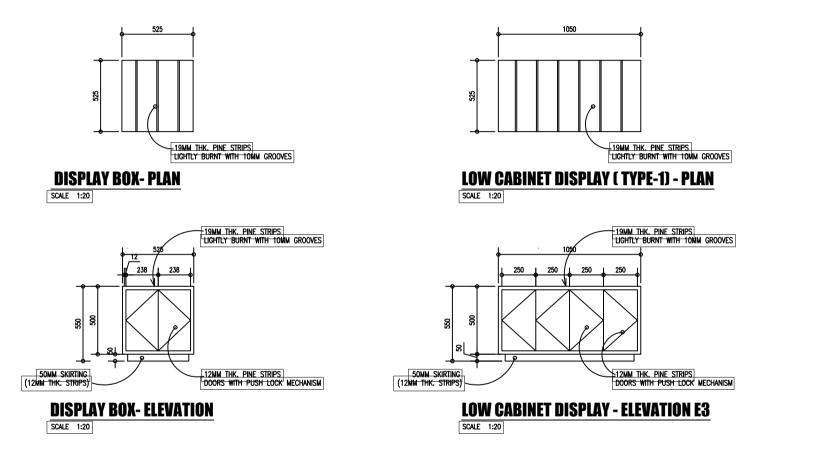

## Procurement of Furniture for Authentic Maldives Outlet in AA. Thoddoo

All specifications are stated in minimum terms, except where ranges, approximations, maximum levels, or exactitudes are stated.

| No | Description                              | Quantity |
|----|------------------------------------------|----------|
| 1  | Ladder shelf                             | 4        |
| 2  | Peg board                                | 1        |
| 3  | Jewllery board                           | 1        |
| 4  | Low cabinet display type 1               | 12       |
| 5  | Low cabinet display type 2               | 2        |
| 6  | Floating shelf cloths hanger             | 1        |
| 7  | Cloths hanger from ceiling               | 2        |
| 8  | Window Seating high table                | 1        |
| 9  | Display box                              | 2        |
| 10 | Display box (Small Size)                 | 9        |
| 11 | Cashier counter With Rolling Chair       | 1        |
| 12 | Planter box                              | 1        |
| 13 | Seating tables                           | 5        |
| 14 | Dining Chairs                            | 10       |
| 15 | Dining Chairs (high, for window seating) | 4        |
| 16 | Wall Display as per Drawing              | 1        |

|                     | MALDIVES OUTLET @ AA. THODDOO | PROPOSED AUTHENTIC   | PROJECT:        | •           | ARCHITECT:    | REVISION: |
|---------------------|-------------------------------|----------------------|-----------------|-------------|---------------|-----------|
| ID-04               | 3                             | AA. THODDOO, MALDIVE | LOCATION:       |             | ENGINEER:     |           |
|                     |                               | AS GIVEN             | DRAWING TITLE:  | •           | ARC. CHECKER: |           |
| DWG NO              |                               | -                    | CLIENT:         | ·           | STR. CHECKER: |           |
| PROJECT NO.: 23-000 | DATE : MARCH 2023             | DIMENSION: MM        | SCALE: AS GIVEN | ASFAN AHMED | DRAWN BY:     |           |
|                     |                               |                      |                 |             |               |           |