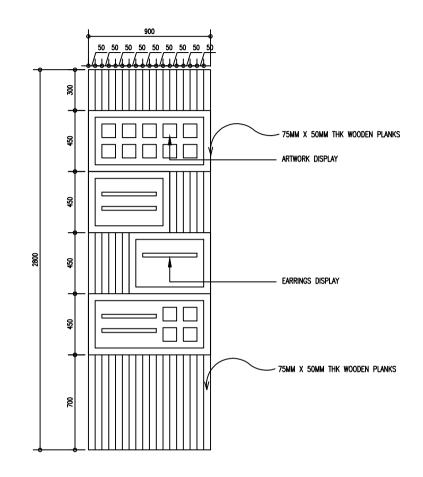

2800

**PLAN - WALL DISPLAY** 

8

75

SCALE 1:20

**ELEVATION - WALL DISPLAY** SCALE 1:20

| CONTRACTORS MUST<br>CHECK ALL         | REVISION: | ARCHITECT:    |             | PROJECT:        | PROPOSED AUTHENTIC   | MALDIVES OUTLET @ AA. THODDOO | 10 44               |
|---------------------------------------|-----------|---------------|-------------|-----------------|----------------------|-------------------------------|---------------------|
| DIMENSIONS ON SITE<br>BEFORE STARTING |           | ENGINEER:     | •           | LOCATION:       | AA. THODDOO, MALDIVE | ES                            | ID-11               |
| ANY WORK OR SHOP<br>DRAWINGS, FIGURED |           | ARC. CHECKER: |             | DRAWING TITLE:  | AS GIVEN             |                               |                     |
| DIMENSIONS TO TAKE                    |           | STR. CHECKER: |             | CLIENT:         |                      |                               | DWG NO              |
| PRECEDENCE OVER<br>SCALE READINGS     |           | DRAWN BY:     | ASFAN AHMED | SCALE: AS GIVEN | DIMENSION: MM        | DATE : MARCH 2023             | PROJECT NO.: 23-000 |