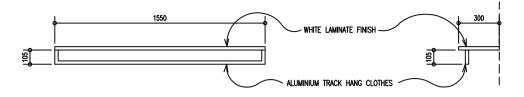

## Procurement of Furniture for Authentic Maldives Outlet in AA. Thoddoo

All specifications are stated in minimum terms, except where ranges, approximations, maximum levels, or exactitudes are stated.

| No | Description                              | Quantity |
|----|------------------------------------------|----------|
| 1  | Ladder shelf                             | 4        |
| 2  | Peg board                                | 1        |
| 3  | Jewllery board                           | 1        |
| 4  | Low cabinet display type 1               | 12       |
| 5  | Low cabinet display type 2               | 2        |
| 6  | Floating shelf cloths hanger             | 1        |
| 7  | Cloths hanger from ceiling               | 2        |
| 8  | Window Seating high table                | 1        |
| 9  | Display box                              | 2        |
| 10 | Display box (Small Size)                 | 9        |
| 11 | Cashier counter With Rolling Chair       | 1        |
| 12 | Planter box                              | 1        |
| 13 | Seating tables                           | 5        |
| 14 | Dining Chairs                            | 10       |
| 15 | Dining Chairs (high, for window seating) | 4        |
| 16 | Wall Display as per Drawing              | 1        |

## FLOATING SHELF CLOTHES HANGER - ELEVATION FLOATING SHELF CLOTHES HANGER - SECTION SCALE 1:20 SCALE 1:20