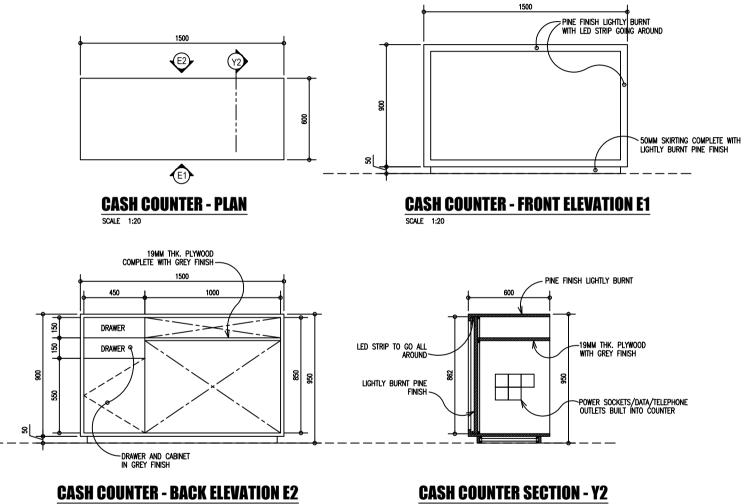

## Procurement of Furniture for Authentic Maldives Outlet in AA. Thoddoo

All specifications are stated in minimum terms, except where ranges, approximations, maximum levels, or exactitudes are stated.

| No | Description                              | Quantity |
|----|------------------------------------------|----------|
| 1  | Ladder shelf                             | 4        |
| 2  | Peg board                                | 1        |
| 3  | Jewllery board                           | 1        |
| 4  | Low cabinet display type 1               | 12       |
| 5  | Low cabinet display type 2               | 2        |
| 6  | Floating shelf cloths hanger             | 1        |
| 7  | Cloths hanger from ceiling               | 2        |
| 8  | Window Seating high table                | 1        |
| 9  | Display box                              | 2        |
| 10 | Display box (Small Size)                 | 9        |
| 11 | Cashier counter With Rolling Chair       | 1        |
| 12 | Planter box                              | 1        |
| 13 | Seating tables                           | 5        |
| 14 | Dining Chairs                            | 10       |
| 15 | Dining Chairs (high, for window seating) | 4        |
| 16 | Wall Display as per Drawing              | 1        |