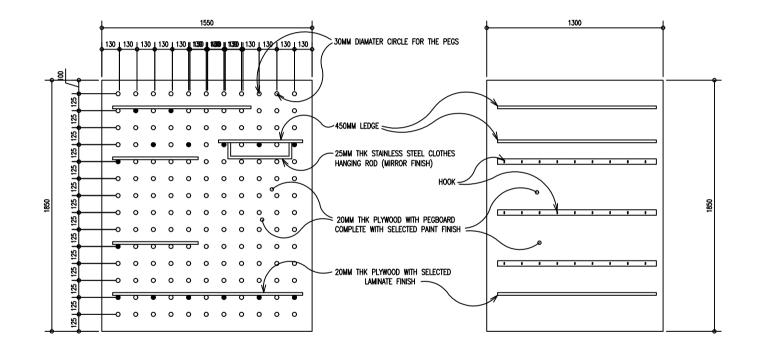

## **PEG BOARD - ELEVATION**

SCALE 1:20

**JEWELLERY BOARD - ELEVATION** 

SCALE 1:20

| CONTRACTORS MUST   |  |
|--------------------|--|
| CHECK ALL          |  |
| DIMENSIONS ON SITE |  |
| BEFORE STARTING    |  |
| ANY WORK OR SHOP   |  |
| DRAWINGS, FIGURED  |  |
| DIMENSIONS TO TAKE |  |
| PRECEDENCE OVER    |  |
| SCALE READINGS     |  |
|                    |  |