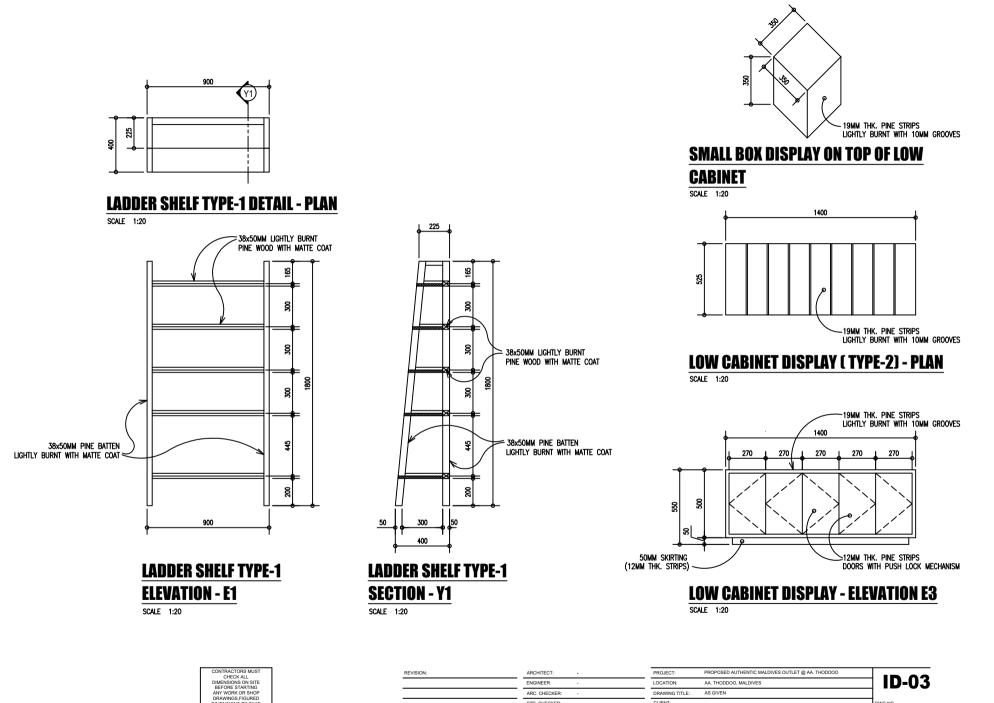

## Procurement of Furniture for Authentic Maldives Outlet in AA. Thoddoo

All specifications are stated in minimum terms, except where ranges, approximations, maximum levels, or exactitudes are stated.

| No | Description                              | Quantity |
|----|------------------------------------------|----------|
| 1  | Ladder shelf                             | 4        |
| 2  | Peg board                                | 1        |
| 3  | Jewllery board                           | 1        |
| 4  | Low cabinet display type 1               | 12       |
| 5  | Low cabinet display type 2               | 2        |
| 6  | Floating shelf cloths hanger             | 1        |
| 7  | Cloths hanger from ceiling               | 2        |
| 8  | Window Seating high table                | 1        |
| 9  | Display box                              | 2        |
| 10 | Display box (Small Size)                 | 9        |
| 11 | Cashier counter With Rolling Chair       | 1        |
| 12 | Planter box                              | 1        |
| 13 | Seating tables                           | 5        |
| 14 | Dining Chairs                            | 10       |
| 15 | Dining Chairs (high, for window seating) | 4        |
| 16 | Wall Display as per Drawing              | 1        |

## PROPOSED AUTHENTIC MALDIVES OUTLET AT AA. THODDOO

**INTERIOR DRAWINGS** 

| CONTRACTORS MUST<br>CHECK ALL         | REVISION: | ARCHITECT:    | •           | PROJECT:        | PROPOSED AUTHENTIC  | MALDIVES OUTLET @ AA. THODDOO |                     |
|---------------------------------------|-----------|---------------|-------------|-----------------|---------------------|-------------------------------|---------------------|
| DIMENSIONS ON SITE<br>BEFORE STARTING |           | ENGINEER:     |             | LOCATION:       | AA. THODDOO, MALDIV | ES                            | ] ID-03             |
| ANY WORK OR SHOP<br>DRAWINGS.FIGURED  |           | ARC. CHECKER: | -           | DRAWING TITLE:  | AS GIVEN            |                               |                     |
| DIMENSIONS TO TAKE                    |           | STR. CHECKER: |             | CLIENT:         | -                   |                               | DWG NO              |
| PRECEDENCE OVER<br>SCALE READINGS     |           | DRAWN BY:     | ASFAN AHMED | SCALE: AS GIVEN | DIMENSION: MM       | DATE : MARCH 2023             | PROJECT NO.: 23-000 |