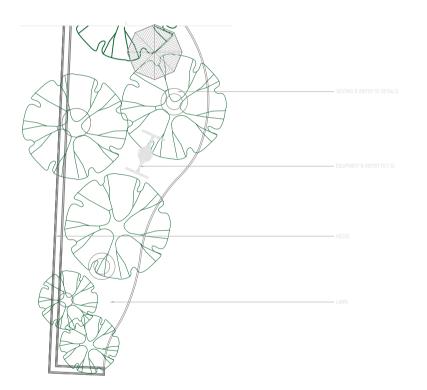

0)7826260, (960)7977119 EMAIL: INFO@SMCOLLECTIVES.NET

NOTES:

| NO. | DESCRIPTION         | DATE       |
|-----|---------------------|------------|
| A0  | ISSUED FOR APPROVAL | 30.04.2022 |
|     |                     |            |
|     |                     |            |
|     |                     |            |
|     |                     |            |
|     |                     |            |
|     |                     |            |
|     |                     |            |

# DHIGUVAANDU PARK

DETAIL DRAWINGS

Client: FUVAHMULAH CITY COUNCIL

Landscape Architect:

Assistant Landscape Archite

Drawing Title: AS SHOWN

 Issue: IFA
 Date: NOV 2023
 Pages: 56

 Scale:
 1:284.8586
 Paper: A4

 Dwg #:
 AR2325-A09- REV[A0]

01 PROPOSED PLAN - ZONE 1A

SCALE 1:200 0 0.5m 1m 1.5m







RIHIKURI (1ST FLOOR), NIROLHU MAGU NEIGHBORHOOD 1, HULHUMALE' TEL: (960)7826260, (960)7977119 EMAIL: INFO@SMCOLLECTIVES.NET

NOTES:

| NO. | DESCRIPTION         | DATE       |
|-----|---------------------|------------|
| A0  | ISSUED FOR APPROVAL | 30.04.2022 |
|     |                     |            |
|     |                     |            |
|     |                     |            |
|     |                     |            |
|     |                     |            |
|     |                     |            |
|     |                     |            |

# DHIGUVAANDU PARK

DETAIL DRAWINGS

nt: FUVAHMULAH CITY COUNCIL

Landscape Architect:

Assistant Lanuscape Arci

HAMI

AS SHOWN

Drawing Title:

 Issue: IFA
 Date: NOV 2023
 Pages: 56

 Scale:
 1:284.2708
 Paper: A4

 Dwg #:
 AR232