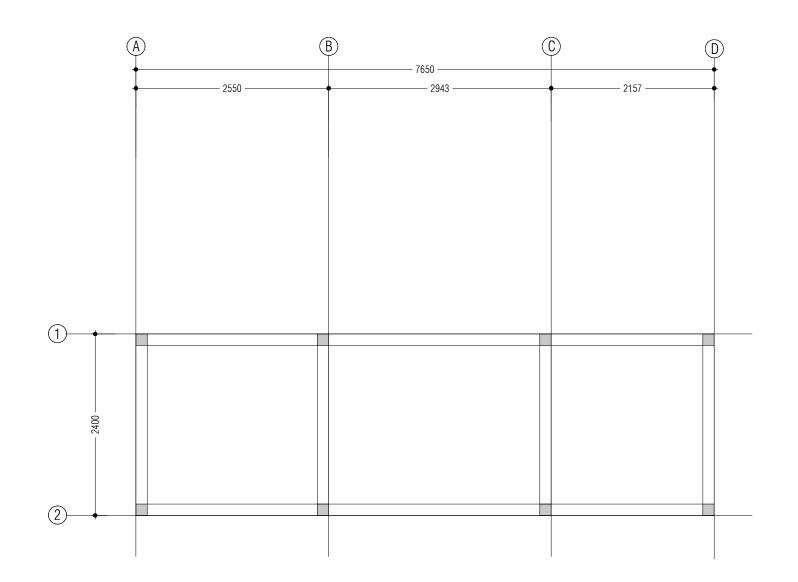

| DESCRIPTION         | DATE         |
|--------|---------------------|--------------|
| REV A0 | ISSUED FOR APPROVAL | 02- MAY - 23 |
|        |                     |              |
|        |                     |              |
|        |                     |              |
|        |                     |              |

# DHIGUVAANDU PARK

DETAIL DRAWINGS

| Client:                | FUVAHMULAH CITY COUN |
|------------------------|----------------------|
| Design:                | SM                   |
| Drafting:              | SM                   |
| Engineer:              | -                    |
| Structural Checker:    | -                    |
| Architectural Checker: | -                    |

Issue: IFA Date: AUG 2023 Pages: 56
Scale: Paper: A3

/g #: AR2325-S02- REV[A0]





ALL BEAMS ARE WB1



### **Associates Architects**

RIHIKURI (1ST FLOOR), NIROLHU MAGU NEIGHBORHOOD 1, HULHUMALE<sup>1</sup> TEL: (960) 7826260, (960)7977119 EMAIL: SM.ASSOC.ARCH@GMAIL.COM

NOTES:

| NO.    | DESCRIPTION         | DATE         |
|--------|---------------------|--------------|
| REV A0 | ISSUED FOR APPROVAL | 02- MAY - 23 |
|        |                     |              |
|        |                     |              |
|        |                     |              |
|        |                     |              |
|        |                     |              |

# DHIGUVAANDU PARK

DETAIL DRAWINGS

| SM |
|----|
|    |
| SM |
| -  |
| -  |
| -  |
|    |

Issue: IFA Date: AUG 2023 Pages: 56
Scale: Paper: A3

#: AR2325-S03- REV[A0]







RIHIKURI (1ST FLOOR), NIROLHU MAGU NE