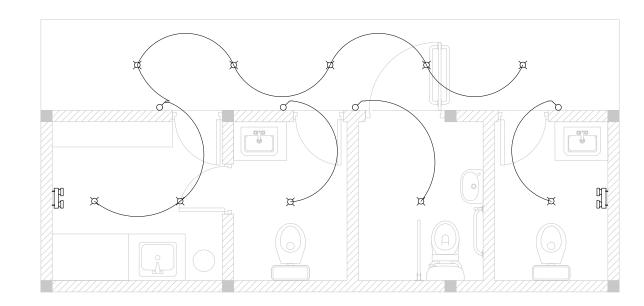

D 1, HULHUMALE' TEL: (960) 7826260, (960)7977119 EMAIL: INFO@SMCOLLECTIVES.NET

NOTES

| NO. | DESCRIPTION         | DATE       |
|-----|---------------------|------------|
| A0  | ISSUED FOR APPROVAL | 30.04.2022 |
|     |                     |            |
|     |                     |            |
|     |                     |            |
|     |                     |            |
|     |                     |            |
|     |                     |            |

### DHIGUVAANDU PARK

DETAIL DRAWINGS

| Clie | ent: | FUVAHMULAH | CITY COUNCIL |
|------|------|------------|--------------|
|      |      |            |              |

Assistant Landscape Architect:

Drawing Title:

AS SHOWN

 Issue: IFA
 Date: NOV 2023
 Pages: 56

 Scale:
 NTS
 Paper: A4

 Dwg #:
 AR2325-S06- REV[A0]



|          | I                            |
|----------|------------------------------|
| SYMBOL   | DESCRIPTION                  |
| _        | WATER PROOF 14W MIRROR LIGHT |
| <b>-</b> | 18W LIGHT (SURFACE MOUNT)    |
| ¤        | 18W LIGHT (RECESSED)         |
| <b>-</b> | 18W LIGHT (WALL MOUNT)       |
| <b>7</b> | EMERGENCY LIGHT              |
| $\Theta$ | CEILING FAN (1.2m DIAMETER)  |
| 6        | 1 GANG 2 WAY SWITCH          |
| 6        | 1 GANG 1 WAY SWITCH          |
| 5        | 2 GANG 1 WAY SWITCH          |
| <b>♂</b> | 3 GANG 1 WAY SWITCH          |
| o#       | 4 GANG 1 WAY SWITCH          |
| Ø        | FAN LIGHT DIMMER             |
| w        | WATERPROOF                   |
|          |                              |



RIHIKURI (1ST FLOOR), NIROLHU MAGU NEIGHBORHOOD