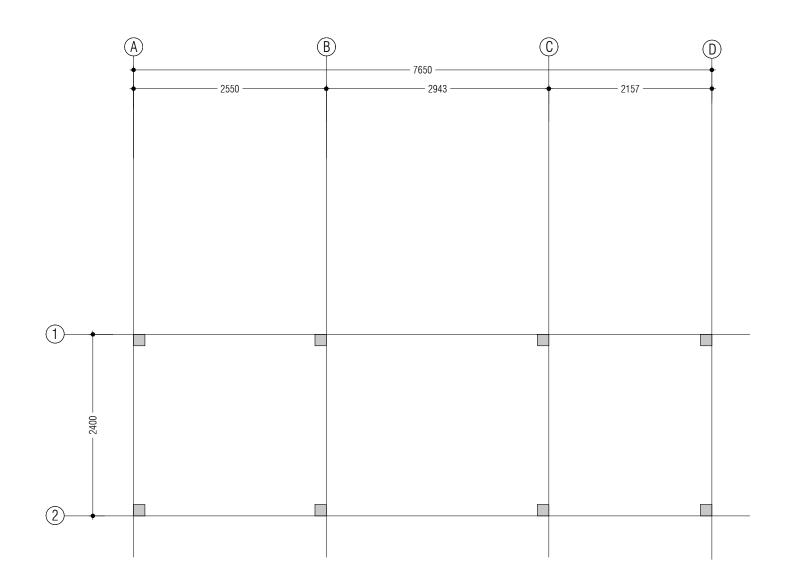

ROVAL | 02- MAY - 23 |
|        |                     |              |
|        |                     |              |
|        |                     |              |
|        |                     |              |
|        |                     |              |
|        |                     |              |
|        |                     |              |
|        |                     |              |
|        |                     |              |

## DHIGUVAANDU PARK

DETAIL DRAWINGS

| SM<br>SM |
|----------|
| SM       |
|          |
| -        |
| -        |
| -        |
|          |

| ls | ssue: IFA | Date: AUG 2023 | Pages: | 56 |
|----|-----------|----------------|--------|----|
| 5  | Scale:    |                | Paper: | A3 |
| г  | )wn #·    | ΔR2325_S01     | _ REVI | Δ۩ |



ALL COLUMNS ARE C1



### **Associates Architects**

RIHIKURI (1ST FLOOR), NIROLHU MAGU NEIGHBORHOOD 1, HULHUMALE<sup>1</sup> TEL: (960) 7826260, (960)7977119 EMAIL: SM.ASSOC.ARCH@GMAIL.COM

NOTES:

| NO.    | DESCRIPTION         | DATE         |
|--------|---------------------|--------------|
| REV A0 | ISSUED FOR APPROVAL | 02- MAY - 23 |
|        |                     |              |
|        |                     |              |
|        |                     |              |
|        |                     |              |

# DHIGUVAANDU PARK

DETAIL DRAWINGS

| Client:                | FUVAHMULAH CITY COUN |
|------------------------|----------------------|
| Design:                | SM                   |
| Drafting:              | SM                   |
| Engineer: