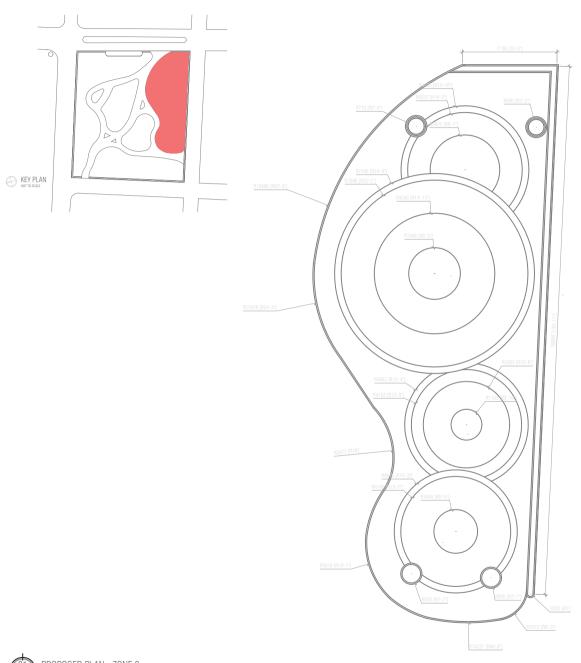

0, (960)7977119 EMAIL: INFO@SMCOLLECTIVES.NET

NOTES:

| NO. | DESCRIPTION         | DATE       |
|-----|---------------------|------------|
| A0  | ISSUED FOR APPROVAL | 30.04.2022 |
|     |                     |            |
|     |                     |            |
|     |                     |            |
|     |                     |            |
|     |                     |            |
|     |                     |            |

# DHIGUVAANDU PARK

DETAIL DRAWINGS

| Client: | FUVAHMULAH CITY COUNCIL |
|---------|-------------------------|
|         |                         |

Assistant Landscape Architect: NABATH

Assistant Landscape Architect: HAMRA

Drawing Title:

 Issue: IFA
 Date: NOV 2023
 Pages: 56

 Scale:
 1:285.6362
 Paper: A4

 Dwg #:
 AR2325-A12- REV[A0]

AS SHOWN





RIHIKURI (1ST FLOOR), NIROLHU MAGU NEIGHBORHOOD 1, HULHUMALE' TEL: (960)7826260, (960)7977119 EMAIL: INFO@SMCOLLECTIVES.NET

NOTES:

| NO. | DESCRIPTION         | DATE       |
|-----|---------------------|------------|
| A0  | ISSUED FOR APPROVAL | 30.04.2022 |
|     |                     |            |
|     |                     |            |
|     |                     |            |
|     |                     |            |
|     |                     |            |
|     |                     |            |

# DHIGUVAANDU PARK

DETAIL DRAWINGS

Client: FUVAHMULAH CITY COUNCIL

Landscape Architect:

Assistant Landscape Architect:

HAI

Drawing Title: AS SHOWN

 Issue: IFA
 Date: NOV 2023
 Pages: 56

 Scale:
 1:285.4255
 Paper: A4

 Dwg #:
 AR2325-A13- REV[A0]









RIHIKURI (1