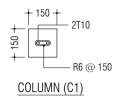

|-----|---------------------|------------|
| AO  | ISSUED FOR APPROVAL | 30.04.2022 |
|     |                     |            |
|     |                     |            |
|     |                     |            |
|     |                     |            |
|     |                     |            |
|     |                     |            |
|     |                     |            |
|     |                     |            |

### DHIGUVAANDU PARK

DETAIL DRAWINGS

| Clie | nt: |  | FUVAHMULAH CITY COUNCIL |
|------|-----|--|-------------------------|
|      |     |  |                         |
|      |     |  |                         |

Assistant Landscape Architect:

Drawing Title: AS SHOWN

 Issue: IFA
 Date: NOV 2023
 Pages: 56

 Scale:
 NTS
 Paper: A4

 Dwg #:
 AR2325-S05- REV[A0]





## LINTEL BEAM



## FOUNDATION BEAM (FB)





Associates Architects

RIHIKURI (1ST FLOOR), NIROLHU MAGU NEIGHBORHOOD 1, HULHUMALE' TEL: (960) 7826260, (960)7977119 EMAIL: INFO@SMCOLLECTIVES.NET

NOTES

| NO. | DESCRIPTION         | DATE       |
|-----|---------------------|------------|
| A0  | ISSUED FOR APPROVAL | 30.04.2022 |
|     |                     |            |
|     |                     |            |
|     |                     |            |
|     |                     |            |
|     |                     |            |
|     |                     |            |

### DHIGUVAANDU PARK

DETAIL DRAWINGS

| Clie | ent: | FUVAHMULAH | CITY COUNCIL |
|------|------|------------|--------------|
|      |      |            |              |

Assistant Landscape Architect:

D