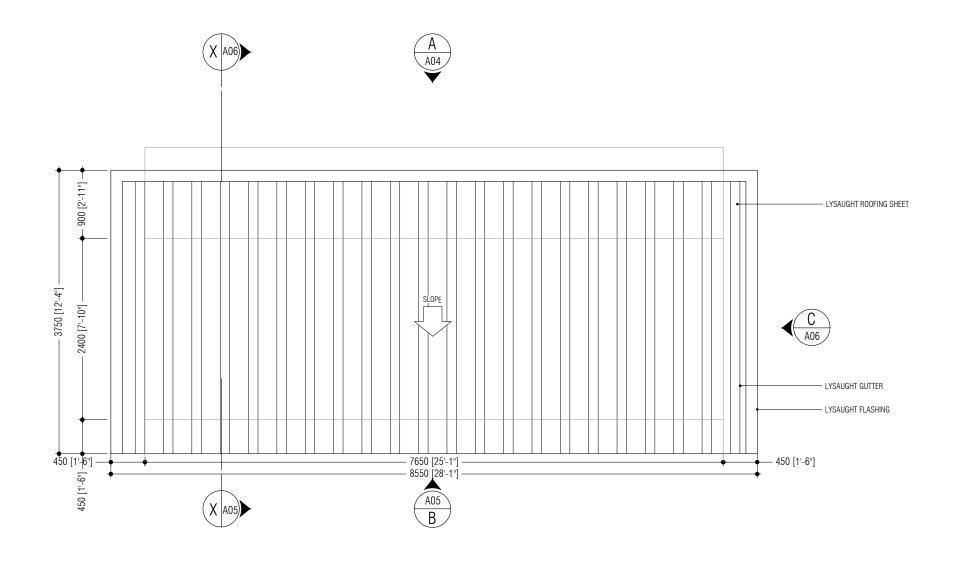

|              |
|        |                     |              |
|        |                     |              |
|        |                     |              |
|        |                     |              |
|        |                     |              |
|        |                     |              |

# DHIGUVAANDU PARK

DETAIL DRAWINGS

| Client:                | FUVAHMULAH CITY COUNCI |
|------------------------|------------------------|
| Design:                | SM                     |
| Drafting:              | SM                     |
| Engineer:              | -                      |
| Structural Checker:    | -                      |
| Architectural Checker: | -                      |

Issue: IFA Date: AUG 2023 Pages: 56 Paper: A3 Scale: AR2325-A39- REV[A0]







RIHIKURI (1ST FLOOR), NIROLHU MAGU NEIGHBORHOOD 1, HULHUMALE<sup>1</sup> TEL: (960) 7826260, (960)7977119 EMAIL: SM.ASSOC.ARCH@GMAIL.COM

NOTES:

| NO.    | DESCRIPTION         | DATE         |
|--------|---------------------|--------------|
| REV A0 | ISSUED FOR APPROVAL | 02- MAY - 23 |
|        |                     |              |
|        |                     |              |
|        |                     |              |
|        |                     |              |

# DHIGUVAANDU PARK

DETAIL DRAWINGS

| Client:                | FUVAHMULAH CITY COUNC |
|------------------------|-----------------------|
| Design:                | SM                    |
| Drafting:              | SM                    |
| Engineer:              | -                     |
| Structural Checker: