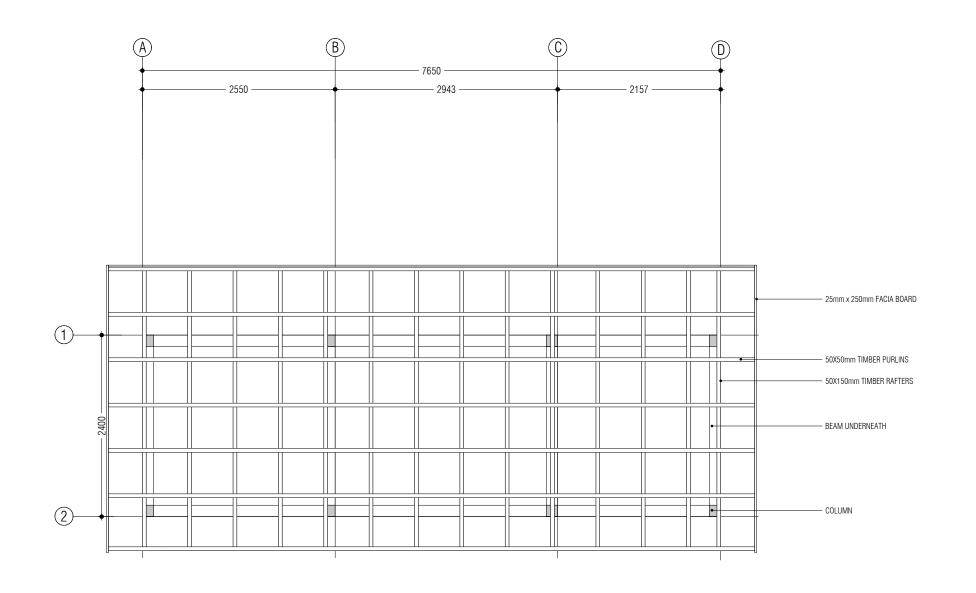

Paper: A3

/g #: AR2325-S02- REV[A0]





ALL BEAMS ARE WB1



### **Associates Architects**

RIHIKURI (1ST FLOOR), NIROLHU MAGU NEIGHBORHOOD 1, HULHUMALE<sup>1</sup> TEL: (960) 7826260, (960)7977119 EMAIL: SM.ASSOC.ARCH@GMAIL.COM

NOTES:

| NO.    | DESCRIPTION         | DATE         |
|--------|---------------------|--------------|
| REV A0 | ISSUED FOR APPROVAL | 02- MAY - 23 |
|        |                     |              |
|        |                     |              |
|        |                     |              |
|        |                     |              |
|        |                     |              |

# DHIGUVAANDU PARK

DETAIL DRAWINGS

| SM |
|----|
|    |
| SM |
| -  |
| -  |
| -  |
|    |

Issue: IFA Date: AUG 2023 Pages: 56
Scale: Paper: A3

#: AR2325-S03- REV[A0]







RIHIKURI (1ST FLOOR), NIROLHU MAGU NEIGHBORHOOD 1, HULHUMALE<sup>1</sup> TEL: (960) 7826260, (960)7977119 EMAIL: SM.ASSOC.ARCH@GMAIL.COM

NOTES:

| R APPROVAL | 02- MAY - 2 |
|------------|-------------|
|            |             |
|            |             |
|            |             |
|            |             |
|            |             |
|            |             |
|            |             |

## DHIGUVAANDU PARK

DETAIL DRAWINGS

| Client:                | FUVAHMULAH CITY COUNCIL |
|------------------------|-------------------------|
| Design:                | SM                      |
| Drafting:              | SM                      |
| Engineer:              | -                       |
| Structural Checker:    | -                       |
| Architectural Checker: | -