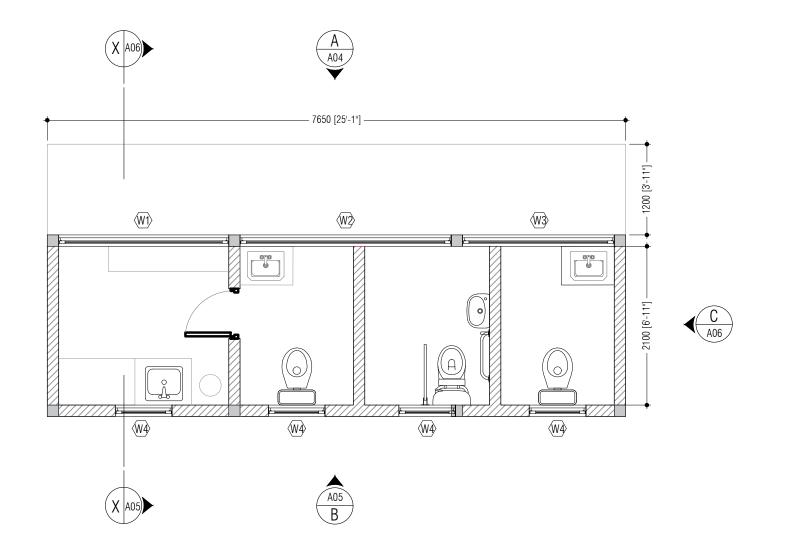

|              |
|                     |              |
|                     |              |
|                     |              |
|                     |              |
|                     |              |
|                     |              |
|                     |              |

## DHIGUVAANDU PARK

DETAIL DRAWINGS

| Client:                | FUVAHMULAH CITY COUNCI |
|------------------------|------------------------|
| Design:                | SM                     |
| Drafting:              | SM                     |
| Engineer:              | -                      |
| Structural Checker:    | -                      |
| Architectural Checker: | -                      |

Issue: IFA Date: APRIL 2023 Pages: 06
Scale: Paper: A3

wg #: AR1911-A38- REV[A0]







RIHIKURI (1ST FLOOR), NIROLHU MAGU NEIGHBORHOOD 1, HULHUMALE<sup>1</sup> TEL: (960) 7826260, (960)7977119 EMAIL: SM.ASSOC.ARCH@GMAIL.COM

NOTES:

| NO.    | DESCRIPTION         | DATE         |
|--------|---------------------|--------------|
| REV A0 | ISSUED FOR APPROVAL | 02- MAY - 23 |
|        |                     |              |
|        |                     |              |
|        |                     |              |
|        |                     |              |
|        |                     |              |
|        |                     |              |
|        |                     |              |
|        |                     |              |

# DHIGUVAANDU PARK

DETAIL DRAWINGS

| Client:                | FUVAHMULAH CITY COUNCI |
|------------------------|------