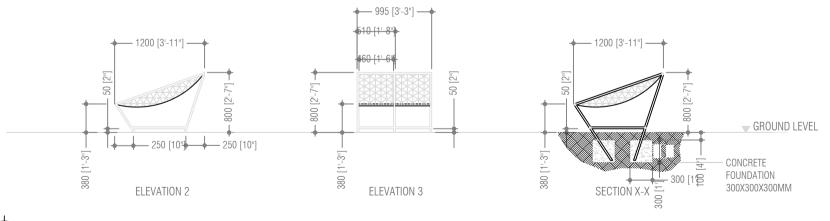

HULHUMALE' TEL: (960)7826260, (960)7977119 EMAIL: INFO@SMCOLLECTIVES.NET

NOTES:

| NO. | DESCRIPTION         | DATE       |
|-----|---------------------|------------|
| A0  | ISSUED FOR APPROVAL | 30.04.2022 |
|     |                     |            |
|     |                     |            |
|     |                     |            |
|     |                     |            |
|     |                     |            |
|     |                     |            |
|     |                     |            |

# DHIGUVAANDU PARK

DETAIL DRAWINGS

Client: FUVAHMULAH CITY COUNCIL

Assistant Landscape Architect:

Drawing Title: AS SHOWN

 Issue: IFA
 Date: NOV 2023
 Pages: 56

 Scale:
 NTS
 Paper: A4

 Dwg #:
 AR2325-A27- REV[A0]

01 PROPOSED PLAN - ZONE 7C

A27 SCALE 1:20 0 0.5m 1m 1.5m 2m









RIHIKURI (1ST FLOOR), NIROLHU MAGU NEIGHBORHOOD 1, HULHUMALE' TEL: (960) 7826260, (960)7977119 EMAIL: INFO@SMCOLLECTIVES.NET

NOTES:

| NO. | DESCRIPTION         | DATE      |
|-----|---------------------|-----------|
| A0  | ISSUED FOR APPROVAL | 30.04.202 |
|     | TOUGHT OF THE THE   | 00.04.202 |
|     |                     |           |
|     |                     |           |
|     |                     |           |
|     |                     |           |
|     |                     |           |
|     |                     |           |
|     |                     |           |
|     |                     |           |

### DHIGUVAANDU PARK

DETAIL DRAWINGS

| Client:            | FUVAHMULAH CITY | COUNCI |
|--------------------|-----------------|--------|
| Landscane Arch