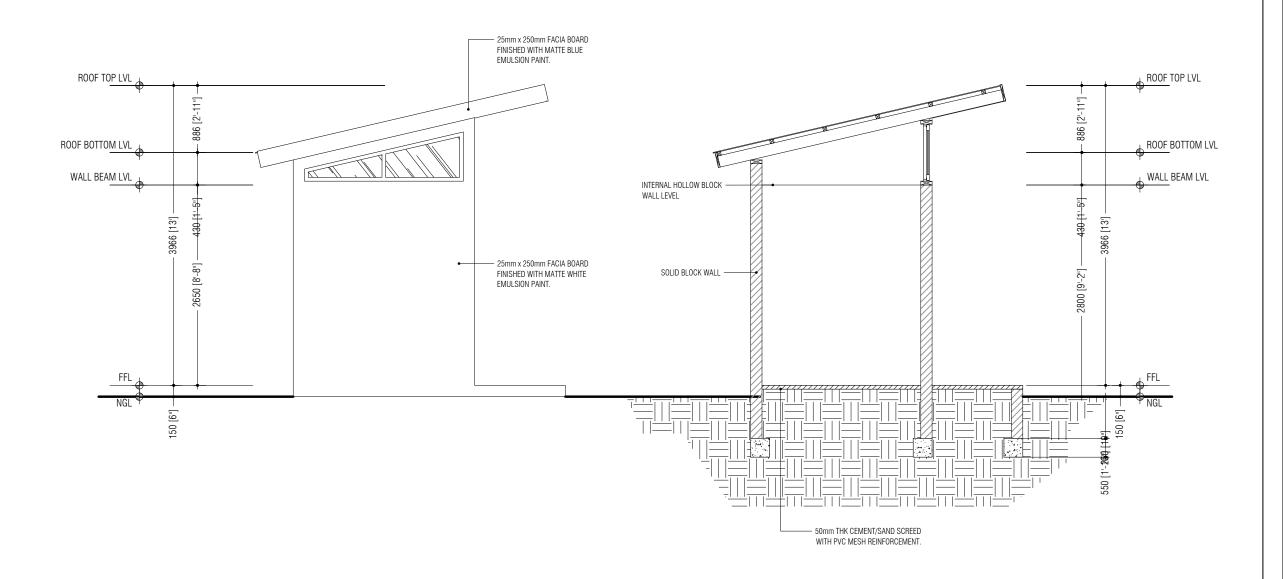

-------------------|-------------|
| REV A0 | ISSUED FOR APPROVAL | 02- MAY - 2 |
|        |                     |             |
|        |                     |             |
|        |                     |             |
|        |                     |             |

## DHIGUVAANDU PARK

DETAIL DRAWINGS

| Client:                | FUVAHMULAH CITY COUNC |
|------------------------|-----------------------|
| Design:                | SM                    |
| Drafting:              | SM                    |
| Engineer:              | -                     |
| Structural Checker:    | -                     |
| Architectural Checker: | -                     |
| Drawing Title:         |                       |

Issue: IFA Date: AUG 2023 Pages: 56
Scale: Paper: A3

g #: AR2325-A42- REV[A0]





DETAIL 8 - TOILET BLOCK SECTION X-X

SCALE 1:50

DETAIL 8 - TOILET BLOCK ELEVATION C

A43 SCALE 1:50



### **Associates Architects**

RIHIKURI (1ST FLOOR), NIROLHU MAGU NEIGHBORHOOD 1, HULHUMALE<sup>1</sup> TEL: (960) 7826260, (960)7977119 EMAIL: SM.ASSOC.ARCH@GMAIL.COM

NOTES:

| NO.    | DESCRIPTION         | DATE        |
|--------|---------------------|-------------|
| REV A0 | ISSUED FOR APPROVAL | 02- MAY - 2 |
|        |                     |             |
|        |                     |             |
|        |                     |             |
|        |                     |             |
|        |                     |             |

## DHIGUVAANDU PARK

DETAIL DRAWINGS

| Client:                | FUVAHMULAH CITY COUNCIL |
|------------------------|-----------------------