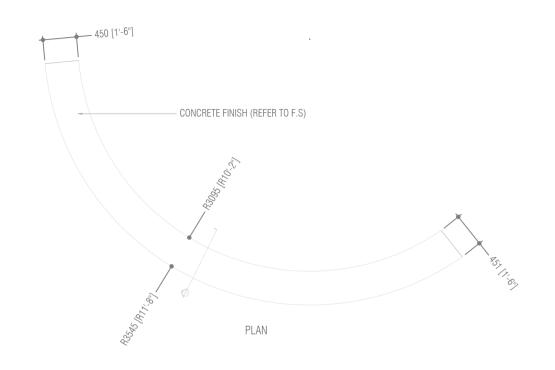

--------------|--------|
| Landscane Architec |                 | NARAT  |

Assistant Landscape Architect: NABATH

Assistant Landscape Architect: HAMRA

Drawing Title: AS SHOWN





RIHIKURI (1ST FLOOR), NIROLHU MAGU NEIGHBORHOOD 1, HULHUMALE' TEL: (960) 7826260, (960)7977119 EMAIL: INFO@SMCOLLECTIVES.NET

| NO. | DESCRIPTION         | DATE       |
|-----|---------------------|------------|
| A0  | ISSUED FOR APPROVAL | 30.04.2022 |
|     |                     |            |
|     |                     |            |
|     |                     |            |
|     |                     |            |
|     |                     |            |

### DHIGUVAANDU PARK

DETAIL DRAWINGS

FUVAHMULAH CITY COUNCIL

AS SHOWN

Drawing Title:

Date: NOV 2023 Pages: 56 Paper: A4

AR2325-A29- REV[A0]







ELEVATION



### **Associates Architects**

RIHIKURI (1ST FLOOR), NIROLHU MAGU NEIGHBORHOOD 1, HULHUMALE' TEL: (960)7826260, (960)7977119 EMAIL: INFO@SMCOLLECTIVES.NET

NOTES

| NO. | DESCRIPTION         | DATE       |
|-----|---------------------|------------|
| A0  | ISSUED FOR APPROVAL | 30.04.2022 |
|     |                     |            |
|     |                     |            |
|     |                     |            |
|     |                     |            |
|     |                     |            |
|     |                     |            |

# DHIGUVAANDU PARK

DETAIL DRAWINGS

| Client: | FUVAHMULAH CITY | COUNC |
|---------|-----------------|-------|
|         |                 |       |

Landscape Architect: NABATH

Assistant Landscape Architect: HAMRA

Drawing Tit