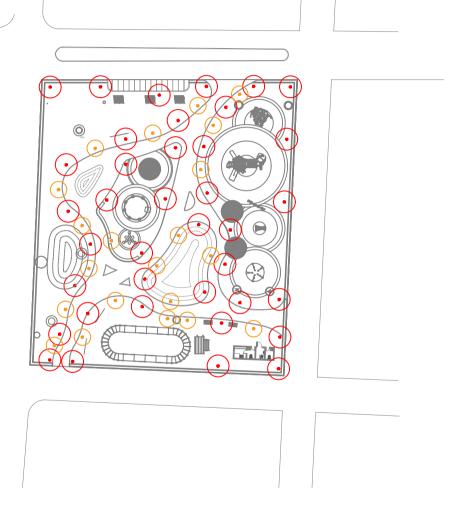

OOR), NIROLHU MAGU NEIGHBORHOOD 1, HULHUMALE' TEL: (960) 7826260, (960) 7977119 EMAIL: INFO@SMCOLLECTIVES.NET

NOT

| NO. | DESCRIPTION         | DATE       |
|-----|---------------------|------------|
| A0  | ISSUED FOR APPROVAL | 30.04.2022 |
|     |                     |            |
|     |                     |            |
|     |                     |            |
|     |                     |            |
|     |                     |            |
|     |                     |            |
|     |                     |            |

### DHIGUVAANDU PARK

DETAIL DRAWINGS

Client: FUVAHMULAH CITY COUNCIL

Landscape Architect:

ASSISIANI LANUSCAPE AFCINE

Drawing Title: AS SHOWN

 Issue: IFA
 Date: NOV 2023
 Pages: 56

 Scale:
 1:691.2211
 Paper: A4

 Dwg #:
 AR2325-A07 (A)- REV[A0]



### LEGEND

LANDSCAPE UPLIGHT

GARDEN LIGHT



**Associates Architects** 

RIHIKURI (1ST FLOOR), NIROLHU MAGU NEIGHBORHOOD 1, HULHUMALE' TEL: (960)7826260, (960)7977119 EMAIL: INFO@SMCOLLECTIVES.NET

| NO. | DESCRIPTION         | DATE       |
|-----|---------------------|------------|
| AO  | ISSUED FOR APPROVAL | 30.04.2022 |
|     |                     |            |
|     |                     |            |
|     |                     |            |
|     |                     |            |
|     |                     |            |
|     |                     |            |
|     |                     |            |

# DHIGUVAANDU PARK

DETAIL DRAWINGS

FUVAHMULAH CITY COUNCIL

Drawing Title:

AS SHOWN

Issue: IFA Date: NOV 2023 Pages: 56 1:691.2212 Paper: A4

Dwg #: AR2325-A07 (B)