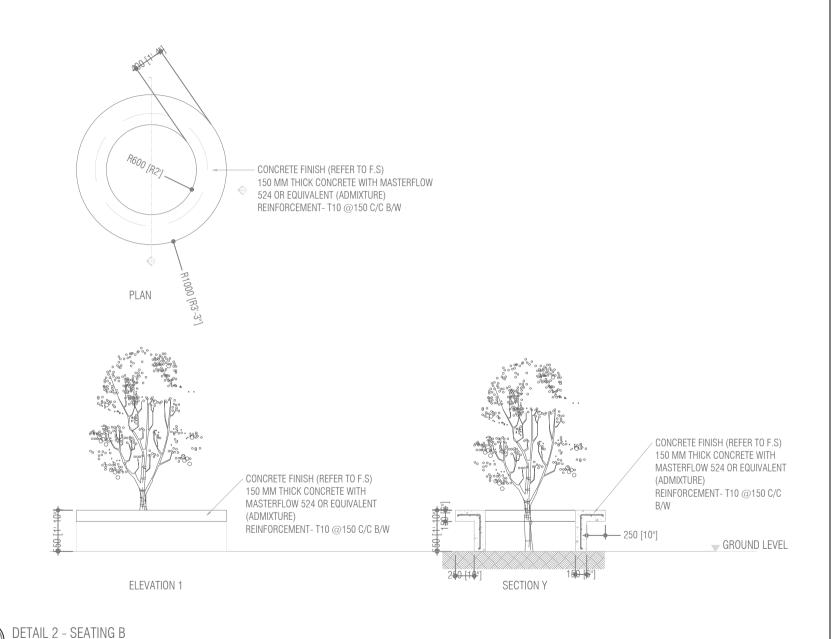

:

| NO. | DESCRIPTION         | DATE      |
|-----|---------------------|-----------|
| A0  | ISSUED FOR APPROVAL | 30.04.202 |
|     | TOUGHT OF THE THE   | 00.04.202 |
|     |                     |           |
|     |                     |           |
|     |                     |           |
|     |                     |           |
|     |                     |           |
|     |                     |           |
|     |                     |           |
|     |                     |           |

### DHIGUVAANDU PARK

DETAIL DRAWINGS

| Client:            | FUVAHMULAH CITY | COUNCI |
|--------------------|-----------------|--------|
| Landscane Architec |                 | NARAT  |

Assistant Landscape Architect: NABATH

Assistant Landscape Architect: HAMRA

Drawing Title: AS SHOWN





RIHIKURI (1ST FLOOR), NIROLHU MAGU NEIGHBORHOOD 1, HULHUMALE' TEL: (960) 7826260, (960)7977119 EMAIL: INFO@SMCOLLECTIVES.NET

| NO. | DESCRIPTION         | DATE       |
|-----|---------------------|------------|
| A0  | ISSUED FOR APPROVAL | 30.04.2022 |
|     |                     |            |
|     |                     |            |
|     |                     |            |
|     |                     |            |
|     |                     |            |

### DHIGUVAANDU PARK

DETAIL DRAWINGS

FUVAHMULAH CITY COUNCIL

AS SHOWN

Drawing Title:

Date: NOV 2023 Pages: 56 Paper: A4

AR2325-A29- REV[A0]







ELEVATION



### **Associates Architects**

RIHIKURI (1ST FLOOR), NIROLHU MAGU NEIGHBORHOOD 1, HULHUMALE' TEL: (960)7826260, (960)7977119 EMAIL: INFO@SMCOLLECTIVES.NET

NOT