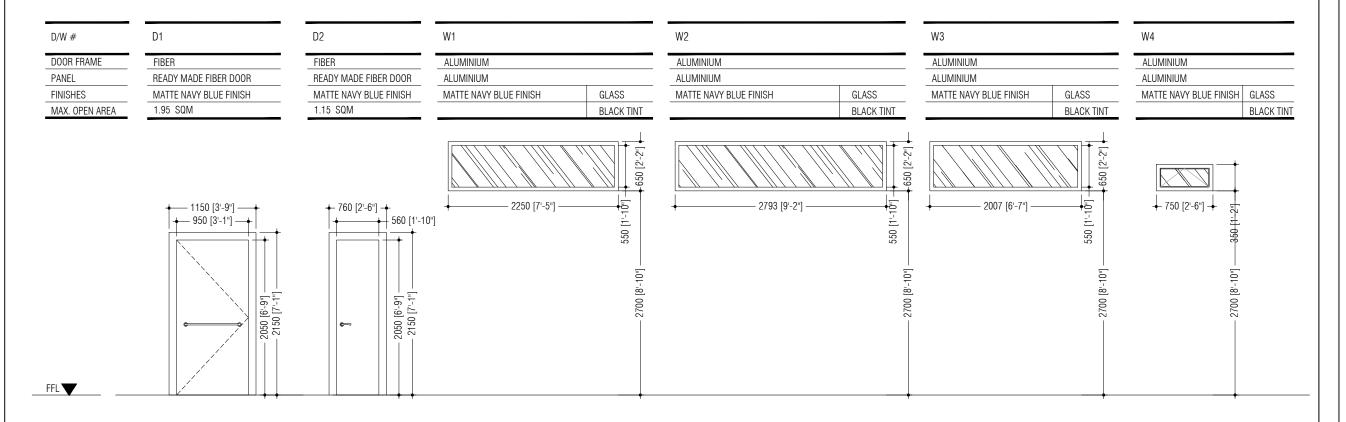

MAY - 2 |
|        |                     |             |
|        |                     |             |
|        |                     |             |
|        |                     |             |
|        |                     |             |

## DHIGUVAANDU PARK

DETAIL DRAWINGS

| Client:                | FUVAHMULAH CITY COUNCIL |
|------------------------|-------------------------|
| Design:                | SM                      |
| Drafting:              | SM                      |
| Engineer:              | -                       |
| Structural Checker:    | -                       |
| Architectural Checker: | -                       |
| Drawing Title:         |                         |

 Issue: IFA
 Date: AUG 2023
 Pages: 56

 Scale:
 Paper: A3

 Dwg #:
 AR2325-A43- REV[A0]





RIHIKURI (1ST FLOOR), NIROLHU MAGU NEIGHBORHOOD 1, HULHUMALE' TEL: (960) 7826260, (960)7977119 EMAIL: SM.ASSOC.ARCH@GMAIL.COM

NOTES:

| NO.    | DESCRIPTION         | DATE         |
|--------|---------------------|--------------|
| REV A0 | ISSUED FOR APPROVAL | 02- MAY - 23 |
|        |                     |              |
|        |                     |              |
|        |                     |              |
|        |                     |              |

## DHIGUVAANDU PARK

DETAIL DRAWINGS

| Client:                | FUVAHMULAH CITY COUNCIL |
|------------------------|-------------------------|
| Design:                | SM                      |
| Drafting:              | SM                      |
| Engineer:              | -                       |
| Structural Checker: