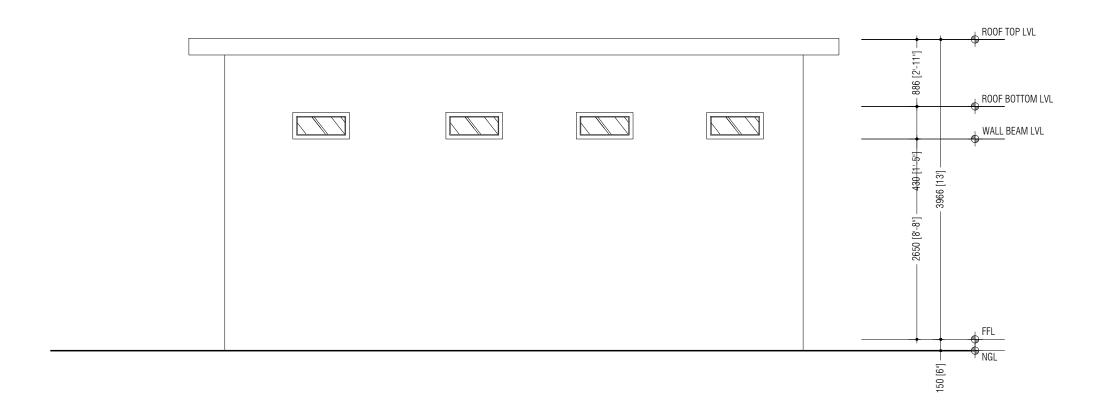

APPROVAL | 02- MAY - 2 |
|        |                     |             |
|        |                     |             |
|        |                     |             |
|        |                     |             |
|        |                     |             |

## DHIGUVAANDU PARK

DETAIL DRAWINGS

| Client:                | FUVAHMULAH CITY COUNCIL |
|------------------------|-------------------------|
| Design:                | SM                      |
| Drafting:              | SM                      |
| Engineer:              | -                       |
| Structural Checker:    | -                       |
| Architectural Checker: | -                       |
| Drawing Title:         |                         |

Issue: IFA Date: AUG 2023 Pages: 56 Paper: A3 Scale:

AR2325-A41- REV[A0]





RIHIKURI (1ST FLOOR), NIROLHU MAGU NEIGHBORHOOD 1, HULHUMALE<sup>1</sup> TEL: (960) 7826260, (960)7977119 EMAIL: SM.ASSOC.ARCH@GMAIL.COM

NOTES:

| NO.    | DESCRIPTION         | DATE        |
|--------|---------------------|-------------|
| REV A0 | ISSUED FOR APPROVAL | 02- MAY - 2 |
|        |                     |             |
|        |                     |             |
|        |                     |             |
|        |                     |             |

## DHIGUVAANDU PARK

DETAIL DRAWINGS

| Client:                | FUVAHMULAH CITY COUNC |
|------------------------|-----------------------|
| Design:                | SM                    |
| Drafting:              | SM                    |
| Engineer:              | -                     |
| Structural Checker:    |