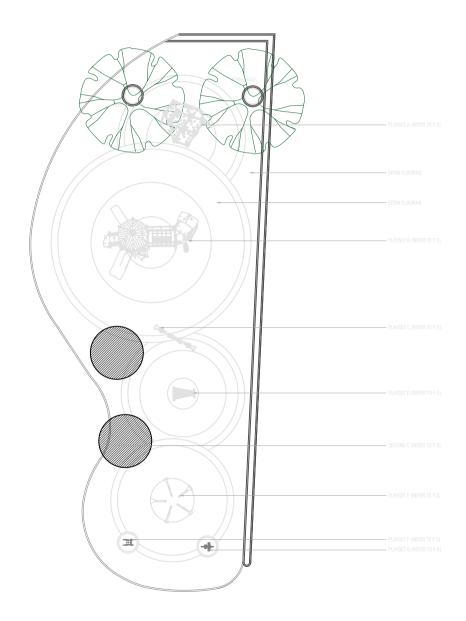

284.2708
 Paper: A4

 Dwg #:
 AR2325-A10- REV[A0]











RIHIKURI (1ST FLOOR), NIROLHU MAGU NEIGHBORHOOD 1, HULHUMALE' TEL: (960)7826260, (960)7977119 EMAIL: INFO@SMCOLLECTIVES.NET

NOTES:

| NO. | DESCRIPTION         | DATE       |
|-----|---------------------|------------|
| A0  | ISSUED FOR APPROVAL | 30.04.2022 |
|     |                     |            |
|     |                     |            |
|     |                     |            |
|     |                     |            |
|     |                     |            |
|     |                     |            |
|     |                     |            |

# DHIGUVAANDU PARK

DETAIL DRAWINGS

FUVAHMULAH CITY COUNCIL

Drawing Title: AS SHOWN

Issue: IFA Date: NOV 2023 Pages: 56 1:284.6027 Paper: A4 Dwg #:

AR2325-A11- REV[A0]









RIHIKURI (1ST FLOOR), NIROLHU MAGU NEIGHBORHOOD 1, HULHUMALE' TEL: (960)7826260, (960)7977119 EMAIL: INFO@SMCOLLECTIVES.NET

NOTES:

| NO. | DESCRIPTION         | DATE       |
|-----|---------------------|------------|
| A0  | ISSUED FOR APPROVAL | 30.04.2022 |
|     |                     |            |
|     |                     |            |
|     |                     |            |
|     |                     |            |
|     |                     |            |
|     |                     |            |

# DHIGUVAANDU PARK

DETAIL DRAWINGS

| Client: | FUVAHMULAH CITY COUNCIL |
|---------|-------------------------|
|         |                         |

Assistant Landscape Architect: NABATH

Assistant Landscape Architect: HAMRA

Drawing Title:

 Issue: IFA
 Date: NOV 2023