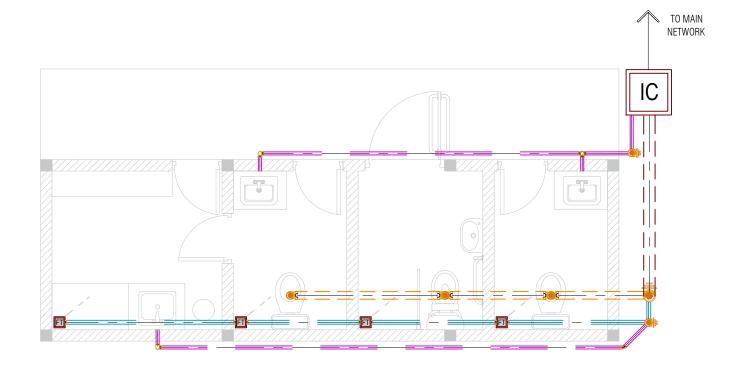

TES:

| NO.    | DESCRIPTION         | DATE        |
|--------|---------------------|-------------|
| REV A0 | ISSUED FOR APPROVAL | 02- MAY - 2 |
|        |                     |             |
|        |                     |             |
|        |                     |             |
|        |                     |             |

# DHIGUVAANDU PARK

DETAIL DRAWINGS

| Client:                | FUVAHMULAH CITY COUNC |
|------------------------|-----------------------|
| Design:                | SM                    |
| Drafting:              | SM                    |
| Engineer:              | -                     |
| Structural Checker:    | -                     |
| Architectural Checker: | -                     |

O1 DETAIL 8 - TOILET BLOCK HVAC LAYOUT

SCALE 1:50 0 0.5m 1m 1.5m 2



| SYMBOL      | DESCRIPTION              |
|-------------|--------------------------|
| •           | 40mm Ø WASTE WATER PIPE  |
| •           | 50mm Ø WASTE WATER PIPE  |
| <b>(1</b> ) | 100mm Ø WASTE WATER PIPE |
|             | 100mm Ø SOIL PIPE        |
|             | 150mm Ø SOIL PIPE        |
| IC          | INSPECTION CHAMBER       |
| GT          | GREASE TRAP              |
| FT          | FLOOR TRAP               |
| 8           | PIPE DROP FROM ABOVE     |
|             | PIPE RISE FROM BELOW     |
|             | CLEANING EYE             |

#### **GENERAL NOTES**

- ALL DIMENSIONS ARE IN MILLIMETERS UNLESS OTHERWISE STATED. ALL DIMENSIONS ARE TO BE VERIFIED ON SITE.
- 2. PVC OR UPVC PN 6 PIPES SHALL BE USED FOR GRAVITY SEWER PIPES.
- 3. UPVC PN 6 PIPES SHALL BE USED FOR PUMP