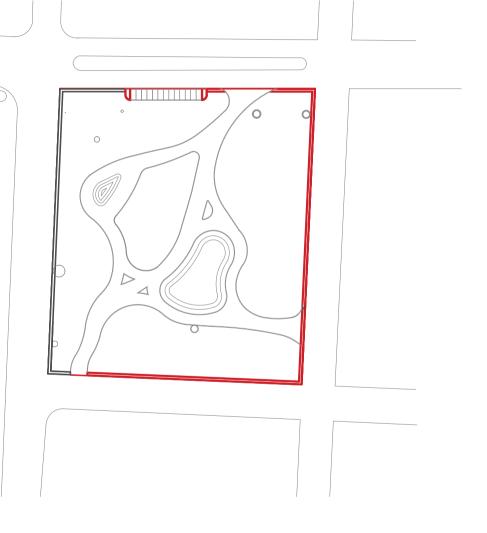

CRICKET STADIUM



RIHIKURI (1ST FLOOR), NIROLHU MAGU NEIGHBORHOOD 1, HULHUMALE' TEL: (960)7826260, (960)7977119 EMAIL: INFO@SMCOLLECTIVES.NET

| (0. | DESCRIPTION         | DATE       |
|-----|---------------------|------------|
| 40  | ISSUED FOR APPROVAL | 30.04.2022 |
|     |                     |            |
|     |                     |            |
|     |                     |            |
|     |                     |            |
|     |                     |            |
|     |                     |            |

### DHIGUVAANDU PARK

DETAIL DRAWINGS

| Client: | FUVAHMULAH CITY COUNCIL |
|---------|-------------------------|
|         |                         |

AS SHOWN

Issue: IFA Date: NOV 2023 Pages: 56 1:691.1998 Paper: A4 AR2325-A04- REV[A0]

Dwg #:

Drawing Title:





RIHIKURI (1ST FLOOR), NIROLHU MAGU NEIGHBORHOOD 1, HULHUMALE' TEL: (960)7826260, (960)7977119 EMAIL: INFO@SMCOLLECTIVES.NET

NOTES:

| NO. | DESCRIPTION         | DATE       |
|-----|---------------------|------------|
| A0  | ISSUED FOR APPROVAL | 30.04.2022 |
|     |                     |            |
|     |                     |            |
|     |                     |            |
|     |                     |            |
|     |                     |            |
|     |                     |            |
|     |                     |            |

# DHIGUVAANDU PARK

DETAIL DRAWINGS

Client: FUVAHMULAH CITY COUNCIL

Landscape Architect:

chitect: NAB

Assistant Landsca

Drawing Title:

AS SHOWN

 Issue: IFA
 Date: NOV 2023
 Pages: 56

 Scale:
 1:691.4703
 Paper: A4

Dwg #: AR