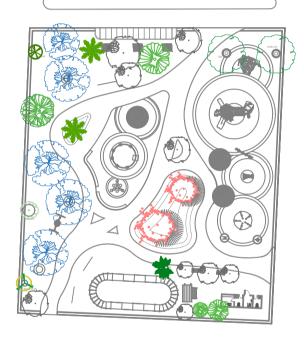

## **Associates Architects**

RIHIKURI (1ST FLOOR), NIROLHU MAGU NEIGHBORHOOD 1, HULHUMALE' TEL: (960)7826260, (960)7977119 EMAIL: INFO@SMCOLLECTIVES.NET

NOTES:

| NO. | DESCRIPTION         | DATE       |
|-----|---------------------|------------|
| A0  | ISSUED FOR APPROVAL | 30.04.2022 |
|     |                     |            |
|     |                     |            |
|     |                     |            |
|     |                     |            |
|     |                     |            |
|     |                     |            |
|     |                     |            |

# DHIGUVAANDU PARK

DETAIL DRAWINGS

FUVAHMULAH CITY COUNCIL

Assistant Landscape Architect:

AS SHOWN

Drawing Title:

Issue: IFA Date: NOV 2023 Pages: 56 1:689.5322 Paper: A4

AR2325-A06- REV[A0] Dwg #:





SYZYGIUM CAMPANULATUM (RED LIP)
PROPOSED FOR THE HEGDES OF THE PARK

MUNTINGIA CALABURA - JEYMU GAS

MELIA INDICA - HITHI GAS

KAANI GAS

MADIMAS

MAAVASHI GAS

PTEROCARPUS INDICUS- OFIELEY

DELONIX REGIA - GINI MAA

THESPESIA POPULNEA - HIRUNDHU

ARECA CATECHU — PALM TREE

PROPOSED SOFTSCAPE PLAN
A07 SCALE 1:500 0 0.5m 1

SM

**Associates Architects** 

RIHIKURI (1ST FLOOR), NIROLHU MAGU NEIGHBORHOOD 1, HULHUMALE' TEL: (960) 7826260, (960) 7977119 EMAIL: INFO@SMCOLLECTIVES.NET

NOT

| NO. | DESCRIPTION         | DATE       |
|-----|---------------------|------------|
| A0  | ISSUED FOR APPROVAL | 30.04.2022 |
|     |                     |            |
|     |                     |            |
|     |                     |            |
|     |                     |            |
|