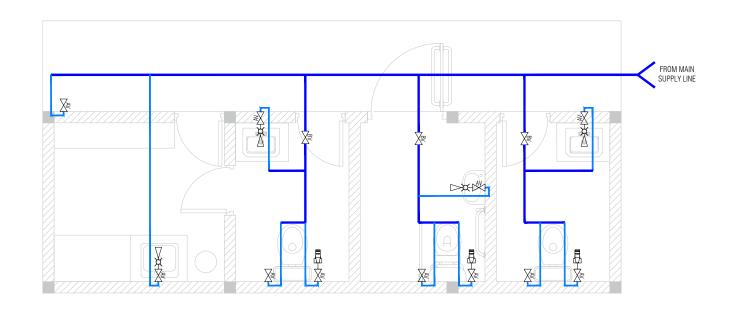

tects**

RIHIKURI (1ST FLOOR), NIROLHU MAGU NEIGHBORHOOD 1, HULHUMALE<sup>1</sup> TEL: (960) 7826260, (960)7977119 EMAIL: SM.ASSOC.ARCH@GMAIL.COM

NOTES:

| NO.    | DESCRIPTION         | DATE        |
|--------|---------------------|-------------|
| REV A0 | ISSUED FOR APPROVAL | 02- MAY - 2 |
|        |                     |             |
|        |                     |             |
|        |                     |             |
|        |                     |             |
|        |                     |             |
|        |                     |             |

## DHIGUVAANDU PARK

DETAIL DRAWINGS

| SM<br>SM |
|----------|
| SM       |
|          |
| -        |
| -        |
| -        |
|          |

Issue: IFA Date: AUG 2023 Pages: 56 Paper: A3 Scale:

AR2325-PB01- REV[A0]





| SYMBOL       | DESCRIPTION                        |
|--------------|------------------------------------|
|              | 25mm Ø FRESH WATER SUPPLY PIPE     |
|              | 16mm Ø FRESH WATER SUPPLY PIPE     |
| ¤            | FAUCET / TAP                       |
| ₩ <b>□</b>   | SHOWER MIXER                       |
| ⊢§ <b>co</b> | MUSLIM SHOWER / BIDET / HAND SPRAY |
| -DBV         | BALL VALVE                         |
| -DAV         | ANGLE VALVE                        |
| -JGV         | GATE VALVE                         |
| 8            | PIPE DROP FROM ABOVE               |
| •            | PIPE RISE FROM BELOW               |
|              |                                    |

### **GENERAL NOTES**

- ALL DIMENSIONS ARE IN MILLIMETERS UNLESS OTHERWISE STATED. ALL DIMENSI