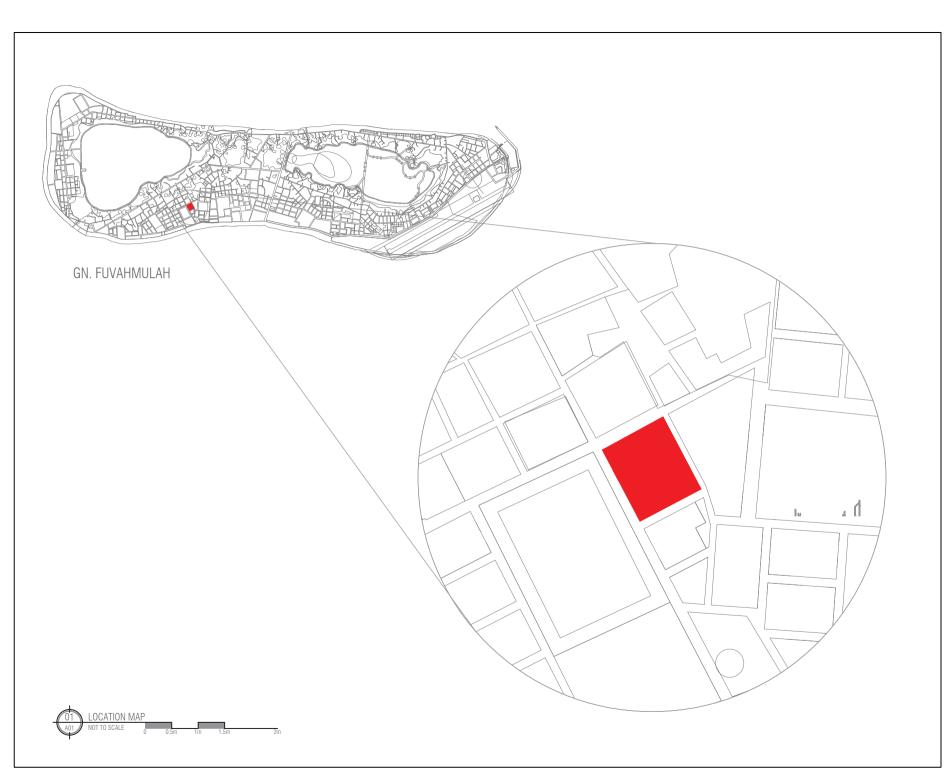

| m2    | 1.50    |      | -     |          | -     |
|         |                                                                         |       |         |      |       |          |       |
| TOTAL C | OTAL OF BILL No:21 - Carried over to summary                            |       |         |      |       |          | -     |

### PROPOSED DHIGUVAANDU PARK D E T A I L D E S I G N

F U V A H M U L A H

ARCHITECTURAL & STRUCTURAL DRAWINGS
CLIENT: FUVAHMULAH CITY COUNCIL

**NOVEMBER 2023** 



Associates Architects

S M A S S O C I A T E S A R C H I T E C T S R I H I K U R I (1 S T F L O O R), N I R O L H U M A G U N E I G H B O R H O O D 1, H U L H U M A L E 'TEL: (9 6 0) 7 8 2 6 2 6 0, (9 6 0) 7 9 7 7 1 1 9 E M A I L : I N F O @ S M C O L L E C T I V E S . N E T





#### **Associates Architects**

RIHIKURI (1ST FLOOR), NIROLHU MAGU NEIGHBORHOOD 1, HULHUMALE' TEL: (960)7826260, (960)7977119 EMAIL: INFO@SMCOLLECTIVES.NET

NOT

| 14.2022 |
|---------|
|         |
|         |
|         |
|         |
|         |
|         |
|         |
|         |

### DHIGUVAANDU PARK

DETAIL DRAWINGS

| Client: | FUVAHMULAH | CITY | COUNC |
|---------|------------|------|-------|
|         |            |      |       |

Landscape Architect: NABATH

Assistant Landscape Architect: HAMRA

Drawing Title:

AS SHOWN

 Issue: IFA
 Date: NOV 2023
 Pages: 56

 Scale:
 1:1429.5252
 Paper: A4

 Dwg #:
 AR2325-A01- REV[A0]





RIHIKURI (1ST FLOOR), NIROLHU MAGU NEIGHBORHOOD 1, HULHUMALE' TEL: (960)7826260, (960)7977119 EMAIL: INFO@SMCOLLECTIVES.NET

NOTES:

| NO. | DESCRIPTION