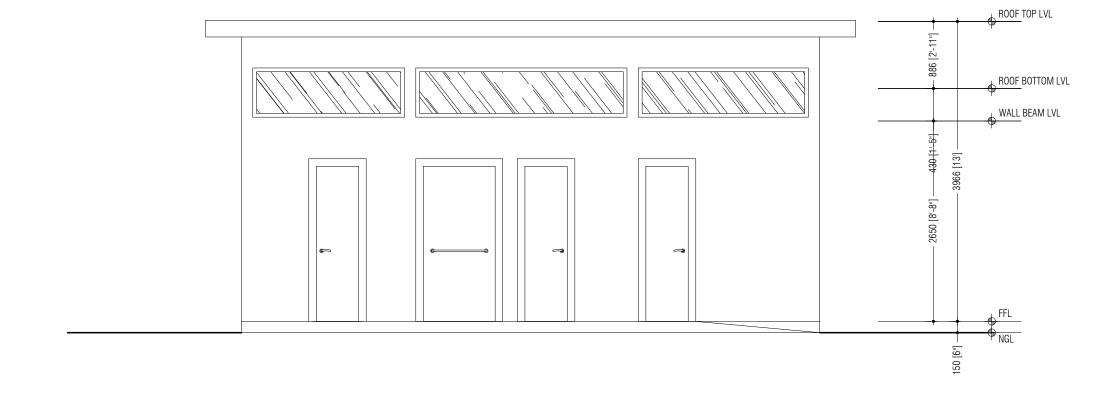

60) 7826260, (960)7977119 EMAIL: SM.ASSOC.ARCH@GMAIL.COM

NOTES:

| NO.    | DESCRIPTION         | DATE         |
|--------|---------------------|--------------|
| REV A0 | ISSUED FOR APPROVAL | 02- MAY - 23 |
|        |                     |              |
|        |                     |              |
|        |                     |              |
|        |                     |              |

# DHIGUVAANDU PARK

DETAIL DRAWINGS

| Client:                | FUVAHMULAH CITY COUNC |
|------------------------|-----------------------|
| Design:                | SM                    |
| Drafting:              | SM                    |
| Engineer:              | -                     |
| Structural Checker:    | -                     |
| Architectural Checker: | -                     |





O1 DETAIL 8 - TOILET BLOCK ELEVATION A

SCALE 1:50 0 0.5m 1m 1.5m



### **Associates Architects**

RIHIKURI (1ST FLOOR), NIROLHU MAGU NEIGHBORHOOD 1, HULHUMALE<sup>1</sup> TEL: (960) 7826260, (960)7977119 EMAIL: SM.ASSOC.ARCH@GMAIL.COM

NOTES:

| NO.    | DESCRIPTION         | DATE        |
|--------|---------------------|-------------|
| REV A0 | ISSUED FOR APPROVAL | 02- MAY - 2 |
|        |                     |             |
|        |                     |             |
|        |                     |             |
|        |                     |             |
|        |                     |             |

## DHIGUVAANDU PARK

DETAIL DRAWINGS

| Client:                | FUVAHMULAH CITY COUNCIL |
|------------------------|-------------------------|
| Design:                | SM