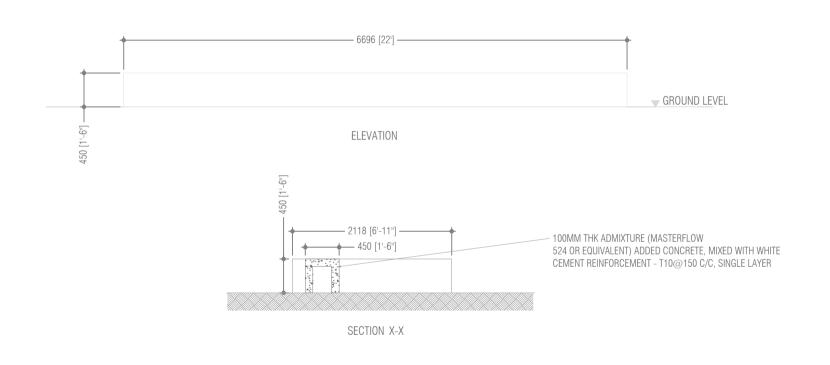

RIHIKURI (1ST FLOOR), NIROLHU MAGU NEIGHBORHOOD 1, HULHUMALE' TEL: (960)7826260, (960)7977119 EMAIL: INFO@SMCOLLECTIVES.NET

NOTES

| NO. | DESCRIPTION         | DATE       |
|-----|---------------------|------------|
| A0  | ISSUED FOR APPROVAL | 30.04.2022 |
|     |                     |            |
|     |                     |            |
|     |                     |            |
|     |                     |            |
|     |                     |            |
|     |                     |            |
|     |                     |            |

# DHIGUVAANDU PARK

DETAIL DRAWINGS

|  | Clien |  | FUVAHMULAH | CITY | COUN |
|--|-------|--|------------|------|------|
|--|-------|--|------------|------|------|

Assistant Landscape Architect: NABA

Drawing Title:

AS SHOWN



DETAIL 4 - SEATING E



### **Associates Architects**

RIHIKURI (1ST FLOOR), NIROLHU MAGU NEIGHBORHOOD 1, HULHUMALE' TEL: (960) 7826280, (960)7977119 EMAIL: INFO@SMCOLLECTIVES.NET

NOTE

| NO. | DESCRIPTION         | DATE      |
|-----|---------------------|-----------|
| A0  | ISSUED FOR APPROVAL | 30.04.202 |
|     |                     |           |
|     |                     |           |
|     |                     |           |
|     |                     |           |
|     |                     |           |

### DHIGUVAANDU PARK

DETAIL DRAWINGS

Client: FUVAHMULAH CITY COUNCIL

Assistant Landscape Architect:

Drawing Title:

Assistant Landscape Architect:

AS SHOWN

 Issue: IFA
 Date: NOV 2023
 Pages: 56

 Scale:
 NTS
 Paper: A4

 Dwg #:
 AR2325-A33- REV[A0]





RIHIKURI (1ST