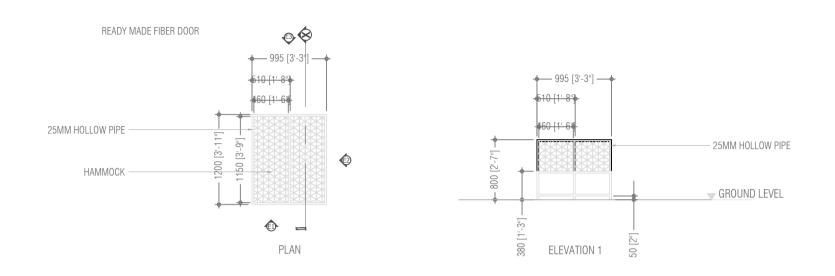

1, HULHUMALE' TEL: (960)7826260, (960)7977119 EMAIL: INFO@SMCOLLECTIVES.NET

NOTES:

| NO. | DESCRIPTION         | DATE       |
|-----|---------------------|------------|
| A0  | ISSUED FOR APPROVAL | 30.04.2022 |
|     |                     |            |
|     |                     |            |
|     |                     |            |
|     |                     |            |
|     |                     |            |
|     |                     |            |
|     |                     |            |

# DHIGUVAANDU PARK

DETAIL DRAWINGS

Client: FUVAHMULAH CITY COUNCIL

Assistant Landscape Architect:

Drawing Title: AS SHOWN

 Issue: IFA
 Date: NOV 2023
 Pages: 56

 Scale:
 NTS
 Paper: A4

 Dwg #:
 AR2325-A27- REV[A0]

01 PROPOSED PLAN - ZONE 7C

A27 SCALE 1:20 0 0.5m 1m 1.5m 2m









RIHIKURI (1ST FLOOR), NIROLHU MAGU NEIGHBORHOOD 1, HULHUMALE' TEL: (960) 7826260, (960)7977119 EMAIL: INFO@SMCOLLECTIVES.NET

NOTES:

| NO. | DESCRIPTION         | DATE      |
|-----|---------------------|-----------|
| A0  | ISSUED FOR APPROVAL | 30.04.202 |
|     | TOUGHT OF THE THE   | 00.04.202 |
|     |                     |           |
|     |                     |           |
|     |                     |           |
|     |                     |           |
|     |                     |           |
|     |                     |           |
|     |                     |           |
|     |                     |           |

### DHIGUVAANDU PARK

DETAIL DRAWINGS

| Client:            | FUVAHMULAH CITY | COUNCI |
|--------------------|-----------------|--------|
| Landscane Ar