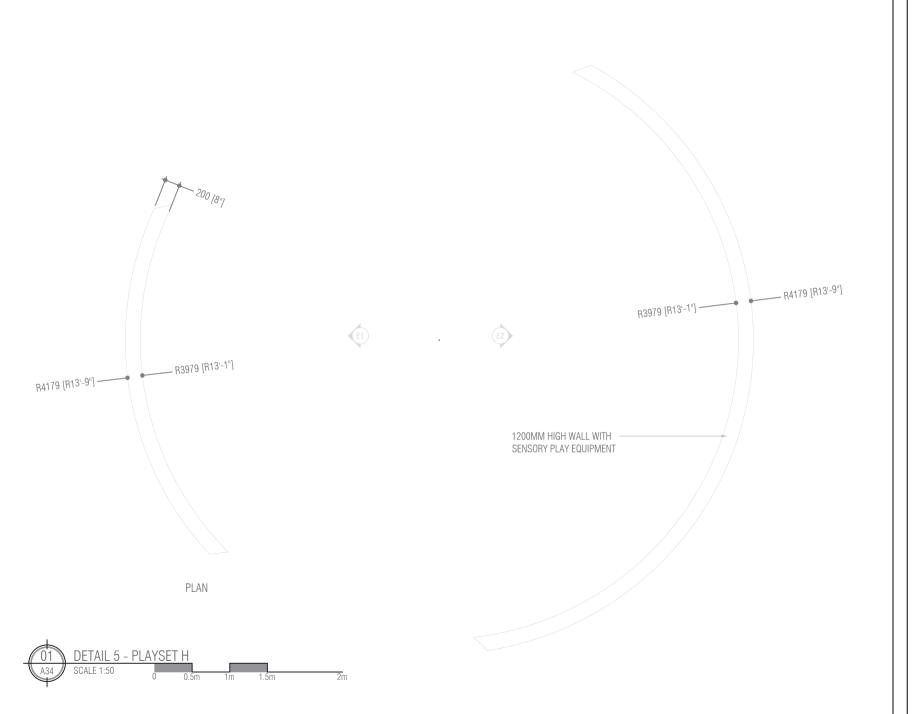

itle:

AS SHOWN



DETAIL 4 - SEATING E



### **Associates Architects**

RIHIKURI (1ST FLOOR), NIROLHU MAGU NEIGHBORHOOD 1, HULHUMALE' TEL: (960) 7826280, (960)7977119 EMAIL: INFO@SMCOLLECTIVES.NET

NOTE

| NO. | DESCRIPTION         | DATE      |
|-----|---------------------|-----------|
| A0  | ISSUED FOR APPROVAL | 30.04.202 |
|     |                     |           |
|     |                     |           |
|     |                     |           |
|     |                     |           |
|     |                     |           |

### DHIGUVAANDU PARK

DETAIL DRAWINGS

Client: FUVAHMULAH CITY COUNCIL

Assistant Landscape Architect:

Drawing Title:

Assistant Landscape Architect:

AS SHOWN

 Issue: IFA
 Date: NOV 2023
 Pages: 56

 Scale:
 NTS
 Paper: A4

 Dwg #:
 AR2325-A33- REV[A0]





RIHIKURI (1ST FLOOR), NIROLHU MAGU NEIGHBORHOOD 1, HULHUMALE' TEL: (960) 7826280, (960)7977119 EMAIL: INFO@SMCOLLECTIVES.NET

NOTE

| NO. | DESCRIPTION         | DATE       |
|-----|---------------------|------------|
| A0  | ISSUED FOR APPROVAL | 30.04.2022 |
|     |                     |            |
|     |                     |            |
|     |                     |            |
|     |                     |            |
|     |                     |            |
|     |                     |            |
|     |                     |            |

### DHIGUVAANDU PARK

DETAIL DRAWINGS

| Client: | FUVAHMULAH | CITY | COUN |
|---------|------------|------|------|
|         |            |      |      |
|         |            |      |      |

Assistant Landscape Architect: HAMRA