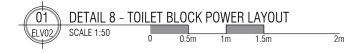

|
|--------|---------------------|--------------|
| REV A0 | ISSUED FOR APPROVAL | 02- MAY - 23 |
|        |                     |              |
|        |                     |              |
|        |                     |              |
|        |                     |              |

# DHIGUVAANDU PARK

DETAIL DRAWINGS

| Client:                | FUVAHMULAH CITY COUNCII |
|------------------------|-------------------------|
| Design:                | SM                      |
| Drafting:              | SM                      |
| Engineer:              | -                       |
| Structural Checker:    | -                       |
| Architectural Checker: | -                       |

 Issue: IFA
 Date: AUG 2023
 Pages: 56

 Scale:
 Paper: A3

 Dwg #:
 AR2325-ELV02- REV[A0]





| SYMBOL        | DESCRIPTION                                               |
|---------------|-----------------------------------------------------------|
| FCU           | WALL MOUNTED FAN COIL UNIT<br>WITH COOLING LOAD AS SHOWN. |
| CU            | SINGLE SPLIT CONDENSER UNIT                               |
| EA            | 150x150mm INTERNAL EXHAUST GRILL                          |
|               | 100 CMH ONLINE EXHAUST FAN                                |
| <√ <b>- I</b> | 100mm Ø FLEXIBLE DUCT                                     |
|               | INSULATED LIQUID PIPE                                     |
|               | INSULATED GAS PIPE                                        |
|               | 20mm Ø INSULATED DRAIN PIPE                               |
|