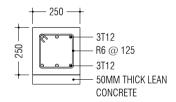

---------|------------|
| AO  | ISSUED FOR APPROVAL | 30.04.2022 |
|     |                     |            |
|     |                     |            |
|     |                     |            |
|     |                     |            |
|     |                     |            |
|     |                     |            |
|     |                     |            |
|     |                     |            |

### DHIGUVAANDU PARK

DETAIL DRAWINGS

| Clie | nt: |  | FUVAHMULAH CITY COUNCIL |
|------|-----|--|-------------------------|
|      |     |  |                         |
|      |     |  |                         |

Assistant Landscape Architect:

Drawing Title: AS SHOWN

 Issue: IFA
 Date: NOV 2023
 Pages: 56

 Scale:
 NTS
 Paper: A4

 Dwg #:
 AR2325-S05- REV[A0]





## LINTEL BEAM



## FOUNDATION BEAM (FB)





Associates Architects

RIHIKURI (1ST FLOOR), NIROLHU MAGU NEIGHBORHOOD 1, HULHUMALE' TEL: (960) 7826260, (960)7977119 EMAIL: INFO@SMCOLLECTIVES.NET

NOTES

| NO. | DESCRIPTION         | DATE       |
|-----|---------------------|------------|
| A0  | ISSUED FOR APPROVAL | 30.04.2022 |
|     |                     |            |
|     |                     |            |
|     |                     |            |
|     |                     |            |
|     |                     |            |
|     |                     |            |

### DHIGUVAANDU PARK

DETAIL DRAWINGS

| Clie | ent: | FUVAHMULAH | CITY COUNCIL |
|------|------|------------|--------------|
|      |      |            |              |

Assistant Landscape Architect:

Drawing Title:

AS SH