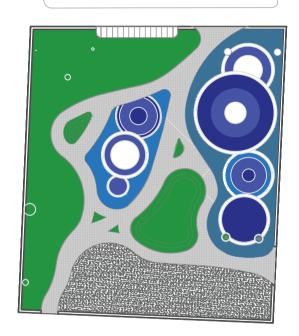

ECTIVES.NET

NOTES:

| NO. | DESCRIPTION         | DATE       |
|-----|---------------------|------------|
| A0  | ISSUED FOR APPROVAL | 30.04.2022 |
|     |                     |            |
|     |                     |            |
|     |                     |            |
|     |                     |            |
|     |                     |            |
|     |                     |            |
|     |                     |            |

# DHIGUVAANDU PARK

DETAIL DRAWINGS

Client: FUVAHMULAH CITY COUNCIL

Landscape Architect:

chitect: NAB

Assistant Landsca

Drawing Title:

AS SHOWN

 Issue: IFA
 Date: NOV 2023
 Pages: 56

 Scale:
 1:691.4703
 Paper: A4

Dwg #: AR2325-A05- REV[A0]

NOTES

REFER TO DETAILS

CURB A

CURB B

PROPOSED CURB PLAN
SCALE 1:500
0 0 550

0.5m 1m 1.5m 2





FF1 - MAIN PATHWAY

FF2 - SCREED

FF3 - LAWN

FF4 - EPDM

FF5 - EPDM FF6 - EPDM

FF7 - EPDM

FF8 - EPDM

PROPOSED FLOOR FINISH PLAN



### **Associates Architects**

RIHIKURI (1ST FLOOR), NIROLHU MAGU NEIGHBORHOOD 1, HULHUMALE' TEL: (960)7826260, (960)7977119 EMAIL: INFO@SMCOLLECTIVES.NET

NOTES:

| NO. | DESCRIPTION         | DATE       |
|-----|---------------------|------------|
| A0  | ISSUED FOR APPROVAL | 30.04.2022 |
|     |                     |            |
|     |                     |            |
|     |                     |            |
|     |                     |            |
|     |                     |            |
|     |                     |            |
|     |                     |            |

# DHIGUVAANDU PARK

DETAIL DRAWINGS

FUVAHMULAH CITY COUNCIL

Assi