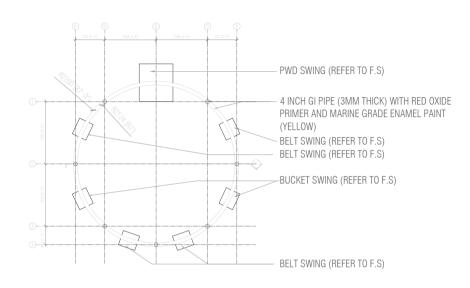

7119 EMAIL: INFO@SMCOLLECTIVES.NET

NOTES.

| NO. | DESCRIPTION         | DATE      |
|-----|---------------------|-----------|
| A0  | ISSUED FOR APPROVAL | 30.04.202 |
|     |                     |           |
|     |                     |           |
|     |                     |           |
|     |                     |           |
|     |                     |           |
|     |                     |           |
|     |                     |           |
|     |                     |           |

# DHIGUVAANDU PARK

DETAIL DRAWINGS

| Client:        | FUVAHMUL | AH CITY COUN |
|----------------|----------|--------------|
| Landscane Arch | itect:   | NΔRΔ         |

Drawing Title: AS SHOWN

 Issue: IFA
 Date: NOV 2023
 Pages: 56

 Scale:
 NTS
 Paper: A4

 Dwg #:
 AR2325-A35- REV[A0]





PLAN







RIHIKURI (1ST FLOOR), NIROLHU MAGU NEIGHBORHOOD 1, HULHUMALE' TEL: (960) 7826260, (960)7977119 EMAIL: INFO@SMCOLLECTIVES.NET

| NO. | DESCRIPTION         | DATE      |
|-----|---------------------|-----------|
| A0  | ISSUED FOR APPROVAL | 30.04.202 |
|     |                     |           |
|     |                     |           |
|     |                     |           |
|     |                     |           |
|     |                     |           |
|     |                     |           |
|     |                     |           |

# DHIGUVAANDU PARK

DETAIL DRAWINGS

FUVAHMULAH CITY COUNCIL

Drawing Title:

AS SHOWN

Date: NOV 2023 Pages: 56 Paper: A4 Dwa #:

AR2325-A36- REV[A0]





ROOF STRUCTURE PLAN









ASSOCIGIES AFCINIECTS

RIHIKURI (1ST FLOOR), NIROLHU