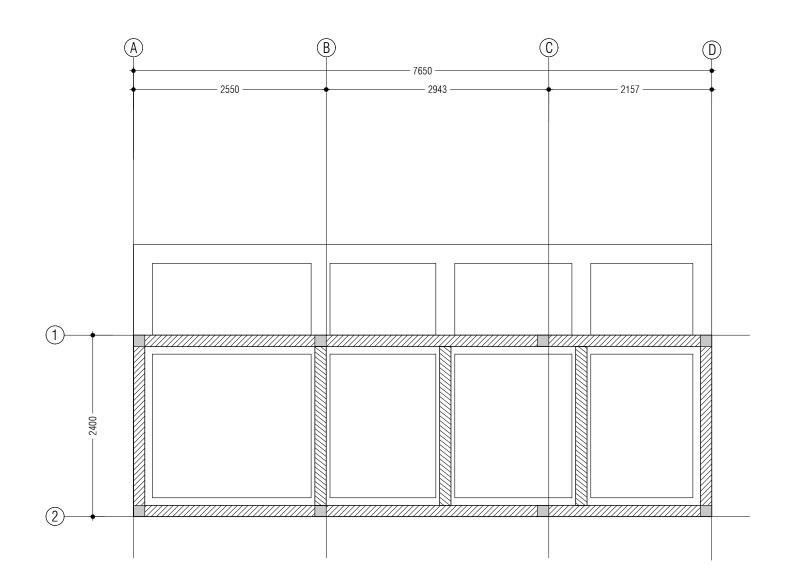

|              |
|        |                     |              |
|        |                     |              |
|        |                     |              |

## DHIGUVAANDU PARK

DETAIL DRAWINGS

| Client:                | FUVAHMULAH CITY COUNCIL |
|------------------------|-------------------------|
| Design:                | SM                      |
| Drafting:              | SM                      |
| Engineer:              | -                       |
| Structural Checker:    | -                       |
| Architectural Checker: | -                       |
| Drawing Title:         |                         |

 Issue: IFA
 Date: AUG 2023
 Pages: 56

 Scale:
 Pager: A3

 Dwg #:
 AR2325-A44- REV[A0]

DETAIL 8 - TOILET BLOCK DOOR WINDOW SCHEDULE

SCALE 1:50

0
0.5m
1m
1.5m
2m



ALL BEAMS ARE FB. ALL COLUMNS ARE C1.

SOLID BLOCK WALLS OVER FOUNDATION BEAM

HOLLOW BLOCK WALLS OVER FOUNDATION BEAM





### **Associates Architects**

RIHIKURI (1ST FLOOR), NIROLHU MAGU NEIGHBORHOOD 1, HULHUMALE<sup>1</sup> TEL: (960) 7826260, (960)7977119 EMAIL: SM.ASSOC.ARCH@GMAIL.COM

NOTE

| NO.    | DESCRIPTION         | DATE         |
|--------|---------------------|--------------|
| REV A0 | ISSUED FOR APPROVAL | 02- MAY - 23 |
|        |                     |              |
|        |                     |              |
|        |                     |              |
|        |                     |              |
|        |                     |              |
|        |                     |              |
|        |                     |              |
|        |