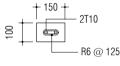

-----|---------------------|------------|
| AO  | ISSUED FOR APPROVAL | 30.04.2022 |
|     |                     |            |
|     |                     |            |
|     |                     |            |
|     |                     |            |
|     |                     |            |
|     |                     |            |
|     |                     |            |
|     |                     |            |

### DHIGUVAANDU PARK

DETAIL DRAWINGS

| Clie | nt: |  | FUVAHMULAH CITY COUNCIL |
|------|-----|--|-------------------------|
|      |     |  |                         |
|      |     |  |                         |

Assistant Landscape Architect:

Drawing Title: AS SHOWN

 Issue: IFA
 Date: NOV 2023
 Pages: 56

 Scale:
 NTS
 Paper: A4

 Dwg #:
 AR2325-S05- REV[A0]





## LINTEL BEAM



## FOUNDATION BEAM (FB)





Associates Architects

RIHIKURI (1ST FLOOR), NIROLHU MAGU NEIGHBORHOOD 1, HULHUMALE' TEL: (960) 7826260, (960)7977119 EMAIL: INFO@SMCOLLECTIVES.NET

NOTES

| NO. | DESCRIPTION         | DATE       |
|-----|---------------------|------------|
| A0  | ISSUED FOR APPROVAL | 30.04.2022 |
|     |                     |            |
|     |                     |            |
|     |                     |            |
|     |                     |            |
|     |                     |            |
|     |                     |            |

### DHIGUVAANDU PARK

DETAIL DRAWINGS

| Clie | ent: | FUVAHMULAH | CITY COUNCIL |
|------|------|------------|--------------|
|      |      |            |              |

Assistant Landscape Architect:

Dra