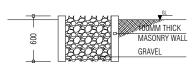

NOTE:

BOUNDARY FENCE SECTION

ALL WELDS FOR THE GI MEMBERS ARE

5mm FILLET WELDS

| PREPARED BY                                                                                                                                                                               | PROJECT                                                   | DESIGN BY       |            | AMENDMENTS |
|-------------------------------------------------------------------------------------------------------------------------------------------------------------------------------------------|-----------------------------------------------------------|-----------------|------------|------------|
|                                                                                                                                                                                           | UPGRADING OF IWRMC<br>B.THULHAADHOO                       | MA              |            |            |
| MINISTRY OF ENVIRONMENT, CLIMATE CHANGE AND TECHNOLOGY                                                                                                                                    | TITLE ELEVATION AND SECTIONS: GATE DETAILS, FENCE DETAILS | STRUCTURE BY MA |            |            |
| MINISTRY OF ENVIRONMENT, CLIMATE CHANGE AND TECHNOLOGY GREEN BUILDING, HANDHUVAREE HIGUN, MAAFANNU, MALE (20392), REPUBLIC OF MALDIVES, TEL: +960-3018431, +960-3018300, FAX: +960-328301 | CLIENT DEPARTMENT WMPC DEPARTMENT                         | DRAWN BY<br>MA  |            |            |
|                                                                                                                                                                                           | PAPER SIZE A3                                             | SCALE           | 1:50       |            |
|                                                                                                                                                                                           | PAGE NO. 11                                               | DWG NO.         | THUL-A2-11 |            |

13.09.2023

DATE

BOUNDARY FENCE ELEVATION

FOOTING DETAILS 1:50

BASE PLATE AND COLUMN DETAILS 1:20

| PREPARED BY                                                                                                                         | PROJECT                           | DESIGN BY          | A |
|-------------------------------------------------------------------------------------------------------------------------------------|-----------------------------------|--------------------|---|
|                                                                                                                                     | UPGRADING OF IWRMC                | MA                 |   |
|                                                                                                                                     | B.THULHAADHOO<br>TITLE            | STRUCTURE BY       |   |
| MINISTRY OF ENVIRONMENT, CLIMATE CHANGE AND TECHNOLOGY                                                                              | FOOTING DETAILS                   | MA                 |   |
| GREEN BUILDING, HANDHUVAREE HIGUN, MAAFANNU, MALE' (20392), REPUBLIC OF MALDIVES, TEL: +960-3018431, +960-3018300, FAX: +960-328301 | CLIENT DEPARTMENT WMPC DEPARTMENT | DRAWN BY MA        |   |
|                                                                                                                                     | PAPER SIZE A3                     | SCALE 1:50, 1:20   |   |
|                                                                                                                                     | PAGE NO. 12                       | DWG NO. THUL-D1-12 |   |
|                                                                                                                                     |                                   | DATE 13.09.2023    |   |