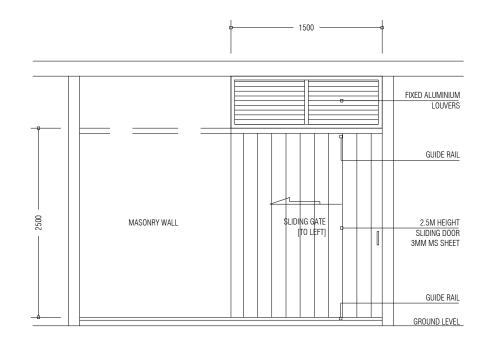

DWG NO.

13.09.2023

HAZADIOUS WASTE / STORE SD1

| PREPARED BY                                                                                                                         | PROJECT                  | DESIGN BY          |  |
|-------------------------------------------------------------------------------------------------------------------------------------|--------------------------|--------------------|--|
|                                                                                                                                     | UPGRADING OF IWRMC       | MA                 |  |
|                                                                                                                                     | B.THULHAADHOO            |                    |  |
|                                                                                                                                     | TITLE                    | STRUCTURE BY       |  |
| MINISTRY OF ENVIRONMENT, CLIMATE CHANGE AND TECHNOLOGY                                                                              | DOOR AND WINDOW SCHEDULE | MA                 |  |
| GREEN BUILDING, HANDHUVAREE HIGUN, MAAFANNU, MALE' (20392), REPUBLIC OF MALDIVES, TEL: +960-3018431. +960-3018300. FAX: +960-328301 | CLIENT DEPARTMENT        | DRAWN BY           |  |
| TEL: +960-3018431, +960-3018300, FAX: +960-328301                                                                                   | WMPC DEPARTMENT          | MA                 |  |
|                                                                                                                                     | PAPER SIZE A3            | SCALE 1:50         |  |
|                                                                                                                                     | PAGE NO. 15              | DWG NO. THUL-A2-15 |  |