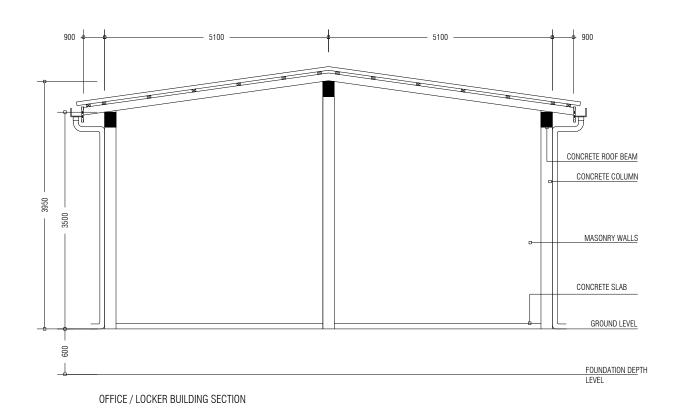

LYSAGHT ROOFING SHEET

50X35mm TIMBER BATTENS @ 600C/C

50X100mm RAFTERS @ 900C/C

25 X 200MM FACIA BOARD
LYSAUGHT GUTTER 5"

GYPSUM CEILING (OFFICE, LOCKER AND TOILET)
AT 3M HEIGHT

| PREPARED BY                                                                                                                         | PROJECT                             | DESIGN BY          | AMENDMENTS |
|-------------------------------------------------------------------------------------------------------------------------------------|-------------------------------------|--------------------|------------|
|                                                                                                                                     | UPGRADING OF IWRMC<br>B.THULHAADHOO | MA                 |            |
| MINISTRY OF ENVIRONMENT, CLIMATE CHANGE AND TECHNOLOGY                                                                              | TITLE ELEVATIONS AND SECTIONS       | STRUCTURE BY MA    |            |
| GREEN BUILDING, HANDHUVAREE HIGUN, MAAFANNU, MALE' (20392), REPUBLIC OF MALDIVES, TEL: +960-3018431, +960-3018300, FAX: +960-328301 | CLIENT DEPARTMENT WMPC DEPARTMENT   | DRAWN BY<br>MA     |            |
|                                                                                                                                     | PAPER SIZE A3                       | SCALE 1:150        |            |
|                                                                                                                                     | PAGE NO. 07                         | DWG NO. THUL-A2-09 |            |
|                                                                                                                                     |                                     | DATE 13.09.2023    |            |

ROOF DETAIL

WASTE MANAGEMENT BAY SECTION

| PREPARED BY                                         |                                     | PROJECT                 | DESIGN BY          | AMENDMENTS |
|-----------------------------------------------------|-------------------------------------|-------------------------|--------------------|------------|
|                                                     |                                     | UPGRADING OF IWRMC      | MA                 |            |
|                                                     |                                     | B.THULHAADHOO           |                    |            |
|                                                     |                                     | TITLE                   | STRUCTURE BY       |            |
| MINISTRY OF ENVIRONM                                | MENT, CLIMATE CHANGE AND TECHNOLOGY | ELEVATIONS AND SECTIONS | MA                 |            |
| GREEN BUILDING, HANDHUV<br>MAAFANNU, MALE' (20392), |                                     | CLIENT DEPARTMENT       | DRAWN BY           |            |
| TEL: +960-3018431, +960-                            | 3018300, FAX: +960-328301           | WMPC DEPARTMENT         | MA                 |            |
|                                                     |                                     | PAPER SIZE A3           | SCALE 1:50         |            |
|                                                     |                                     | PAGE NO. 10             | DWG NO. THUL-A2-10 |            |
|                                                     |                                     |                         | DATE 13.09.2023    |            |