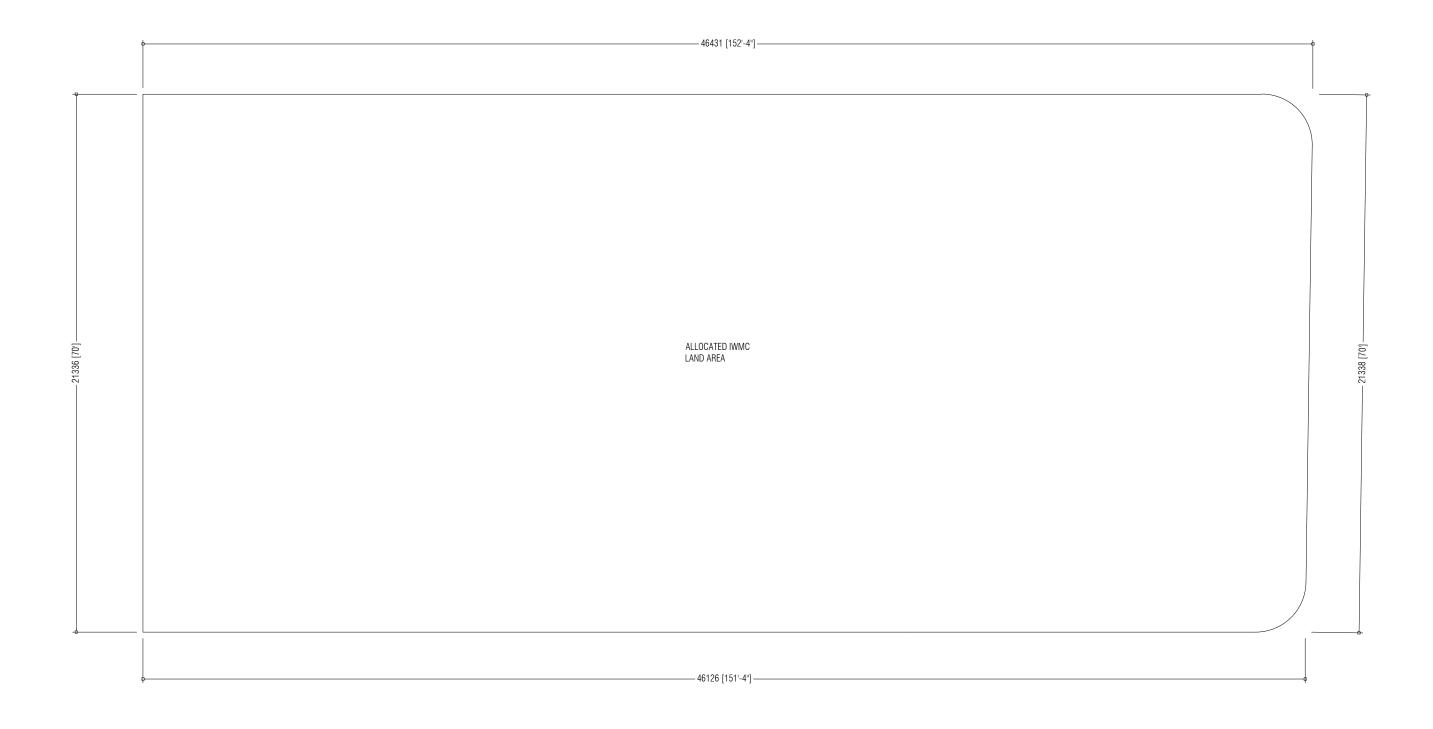

## UPGRADING OF B.THULHAADHOO ISLAND WASTE AND RESOURCE MANAGEMENT CENTRE

| PREPARED BY                                                                       | PROJECT                             | DESIGN BY          |  |
|-----------------------------------------------------------------------------------|-------------------------------------|--------------------|--|
|                                                                                   | UPGRADING OF IWRMC<br>B.THULHAADHOO | MA                 |  |
|                                                                                   | TITLE                               | STRUCTURE BY       |  |
| MINISTRY OF ENVIRONMENT, CLIMATE CHANGE AND TECHNOLOGY                            | LOCATION PLAN                       | MA                 |  |
| GREEN BUILDING, HANDHUVAREE HIGUN, MAAFANNU, MALE' (20392), REPUBLIC OF MALDIVES, | CLIENT DEPARTMENT                   | DRAWN BY           |  |
| TEL: +960-3018431, +960-3018300, FAX: +960-328301                                 | WMPC DEPARTMENT                     | MA                 |  |
|                                                                                   | PAPER SIZE A3                       | SCALE 1:150        |  |
|                                                                                   | PAGE NO. 01                         | DWG NO. THUL-A1-01 |  |
|                                                                                   |                                     | DATE 13.09.2023    |  |