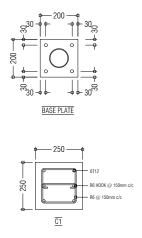

13.09.2023

DATE

BOUNDARY FENCE ELEVATION

FOOTING DETAILS 1:50

BASE PLATE AND COLUMN DETAILS 1:20

| PREPARED BY                                                                                                                         | PROJECT                           | DESIGN BY          | A |
|-------------------------------------------------------------------------------------------------------------------------------------|-----------------------------------|--------------------|---|
|                                                                                                                                     | UPGRADING OF IWRMC                | MA                 |   |
|                                                                                                                                     | B.THULHAADHOO<br>TITLE            | STRUCTURE BY       |   |
| MINISTRY OF ENVIRONMENT, CLIMATE CHANGE AND TECHNOLOGY                                                                              | FOOTING DETAILS                   | MA                 |   |
| GREEN BUILDING, HANDHUVAREE HIGUN, MAAFANNU, MALE' (20392), REPUBLIC OF MALDIVES, TEL: +960-3018431, +960-3018300, FAX: +960-328301 | CLIENT DEPARTMENT WMPC DEPARTMENT | DRAWN BY MA        |   |
|                                                                                                                                     | PAPER SIZE A3                     | SCALE 1:50, 1:20   |   |
|                                                                                                                                     | PAGE NO. 12                       | DWG NO. THUL-D1-12 |   |
|                                                                                                                                     |                                   | DATE 13.09.2023    |   |