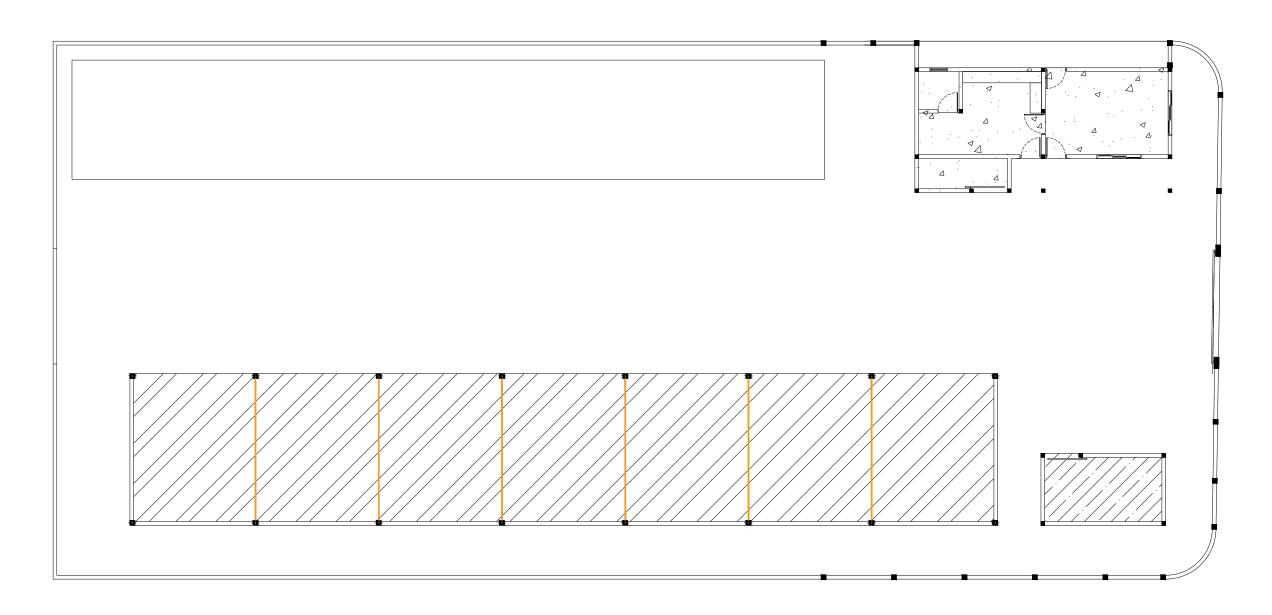

## NOTE:

PREPARED BY

75mm THICK SLAB ON FILL, R6@150 B/W (SINGLE NET)

125mm THIICK SLAB ON FILL, T10@200 B/W (SINGLE NET)

100mm THIICK SLAB ON FILL, T10@200 B/W (SINGLE NET)

EXPANSION JOINTS

MINISTRY OF ENVIRONMENT, CLIMATE CHANGE AND TECHNOLOGY
GREEN BUILDING, HANDHUVAREE HIGUN,
MAAFANNU, MALE' (20392), REPUBLIC OF MALDIVES,
TEL: +960-3018431, +960-3018300, FAX: +960-328301

B.THULHAADHOO

TITLE

FLOOR SLAB PLAN

CLIENT DEPARTMENT

WMPC DEPARTMENT

PAPER SIZE A3

|      | PROJECT            | DESIGN BY    |            | AMENDMENTS |
|------|--------------------|--------------|------------|------------|
|      | UPGRADING OF IWRMC | MA           |            |            |
|      | B.THULHAADHOO      |              |            |            |
|      | TITLE              | STRUCTURE BY |            |            |
| OGY_ | FLOOR SLAB PLAN    | MA           |            |            |
|      | CLIENT DEPARTMENT  | DRAWN BY     |            |            |
|      | WMPC DEPARTMENT    | MA           |            |            |
|      | PAPER SIZE A3      | SCALE        | 1:150      |            |
|      | PAGE NO. 04        | DWG NO.      | THUL-A1-04 |            |
|      |                    | DATE         | 13.09.2023 |            |