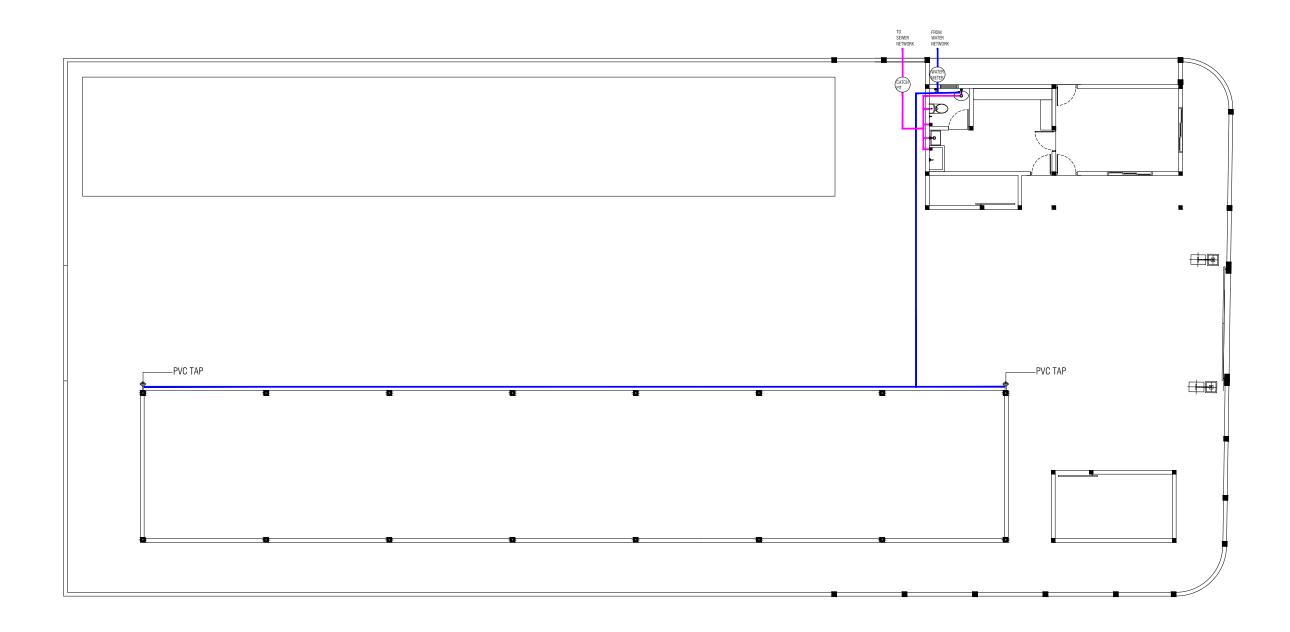

SEWER PIPING WATER PIPING

| PREPARED I | ВУ                                                                                   | PROJECT            | DESIGN BY    |            |
|------------|--------------------------------------------------------------------------------------|--------------------|--------------|------------|
|            |                                                                                      | UPGRADING OF IWRMC | MA           |            |
|            |                                                                                      | B.THULHAADHOO      |              |            |
| ale        |                                                                                      | TITLE              | STRUCTURE BY |            |
| 177        | MINISTRY OF ENVIRONMENT, CLIMATE CHANGE AND TECHNOLOGY                               | PLUMBING PLAN      | MA           |            |
|            | GREEN BUILDING, HANDHUVAREE HIGUN,<br>MAAFANNU, MALE' (20392), REPUBLIC OF MALDIVES, | CLIENT DEPARTMENT  | DRAWN BY     |            |
|            | TEL: +960-3018431, +960-3018300, FAX: +960-328301                                    | WMPC DEPARTMENT    | MA           |            |
|            |                                                                                      | PAPER SIZE A3      | SCALE        | 1:150      |
|            |                                                                                      | PAGE NO. 07        | DWG NO.      | THUL-A1-07 |
|            |                                                                                      |                    | DATE         | 13.09.2023 |