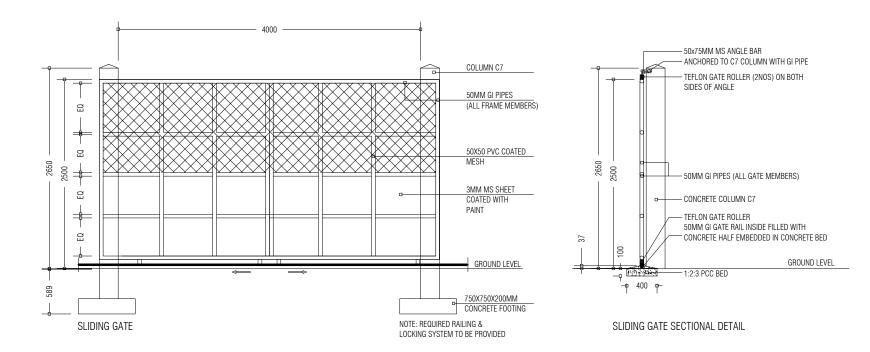

NOTE:

BOUNDARY FENCE SECTION

ALL WELDS FOR THE GI MEMBERS ARE

5mm FILLET WELDS

| PREPARED BY                                                                                                                                                                               | PROJECT                                                   | DESIGN BY       |            | AMENDMENTS |
|-------------------------------------------------------------------------------------------------------------------------------------------------------------------------------------------|-----------------------------------------------------------|-----------------|------------|------------|
|                                                                                                                                                                                           | UPGRADING OF IWRMC<br>B.THULHAADHOO                       | MA              |            |            |
| MINISTRY OF ENVIRONMENT, CLIMATE CHANGE AND TECHNOLOGY                                                                                                                                    | TITLE ELEVATION AND SECTIONS: GATE DETAILS, FENCE DETAILS | STRUCTURE BY MA |            |            |
| MINISTRY OF ENVIRONMENT, CLIMATE CHANGE AND TECHNOLOGY GREEN BUILDING, HANDHUVAREE HIGUN, MAAFANNU, MALE (20392), REPUBLIC OF MALDIVES, TEL: +960-3018431, +960-3018300, FAX: +960-328301 | CLIENT DEPARTMENT WMPC DEPARTMENT                         | DRAWN BY<br>MA  |            |            |
|                                                                                                                                                                                           | PAPER SIZE A3                                             | SCALE           | 1:50       |            |
|                                                                                                                                                                                           | PAGE NO. 11                                               | DWG NO.         | THUL-A2-11 |            |

13.09.2023

DATE

BOUNDARY FENCE ELEVATION

FOOTING DETAILS 1:50

BASE PLATE AND COLUMN DETAILS 1:20

| PREPARED BY                                                                                                                         | PROJECT                           | DESIGN BY          | A |
|-------------------------------------------------------------------------------------------------------------------------------------|-----------------------------------|--------------------|---|
|                                                                                                                                     | UPGRADING OF IWRMC                | MA                 |   |
|                                                                                                                                     | B.THULHAADHOO<br>TITLE            | STRUCTURE BY       |   |
| MINISTRY OF ENVIRONMENT, CLIMATE CHANGE AND TECHNOLOGY                                                                              | FOOTING DETAILS                   | MA                 |   |
| GREEN BUILDING, HANDHUVAREE HIGUN, MAAFANNU, MALE' (20392), REPUBLIC OF MALDIVES, TEL: +960-3018431, +960-3018300, FAX: +960-328301 | CLIENT DEPARTMENT WMPC DEPARTMENT | DRAWN BY MA        |   |
|                                                                                                                                     | PAPER SIZE A3                     | SCALE 1:50, 1:20   |   |
|                                                                                                                                     | PAGE NO. 12                       | DWG NO. THUL-D1-12 |   |
|                                                                                                                                     |                                   | DATE 13.09.2023    |   |