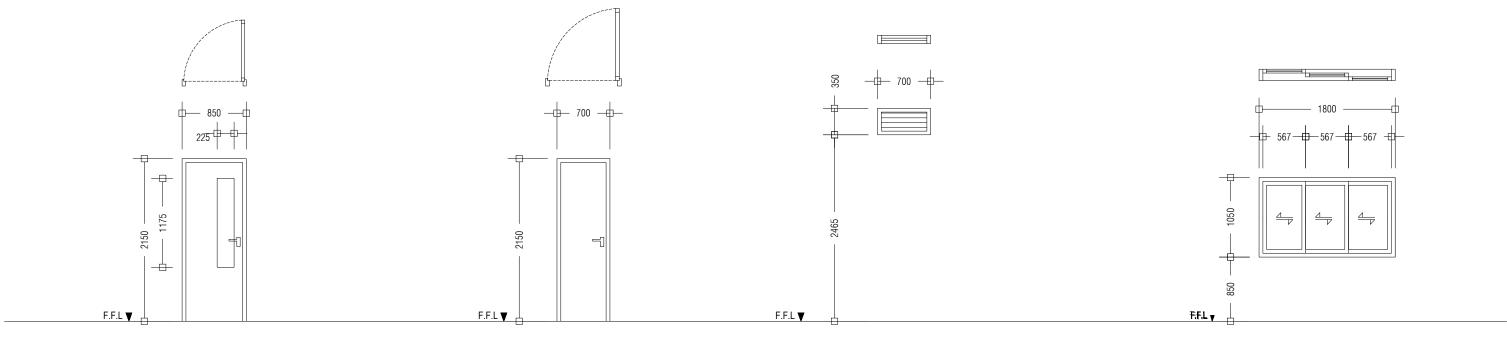

| D2        | SWING TYPE DOOR                                                                                                                   |
|-----------|-----------------------------------------------------------------------------------------------------------------------------------|
| REMARKS   | ALUMINUM DOOR WITH CLEAR GLASS PANEL<br>01 DOOR KNOB WITH LOCK SET<br>04 HINGES<br>DOOR STOPPER, FINISHED WITH WHITE COATED PAINT |
| LOCATION  | GROUND FLOOR                                                                                                                      |
| QUANTITY  | NO.S 04                                                                                                                           |
| OPEN AREA | 1.83 m²                                                                                                                           |

| D3        | SWING TYPE DOOR                                           |
|-----------|-----------------------------------------------------------|
| REMARKS   | ALUMINIUM DOOR WITH DOOR KNOB AND 1 LOCK SET<br>04 HINGES |
| LOCATION  | GROUND FLOOR                                              |
| QUANTITY  | NO.S 01                                                   |
| OPEN AREA | 1.51m²                                                    |

| W1        | ALUNINIUM LOUVER WINDOW                                               |
|-----------|-----------------------------------------------------------------------|
| REMARKS   | ALUMINUM FRAMED, ALUMINIUM LOUVERED, FINISHED WITH WHITE COATED PAINT |
| LOCATION  | GROUND FLOOR                                                          |
| QUANTITY  | NO.S 2                                                                |
| OPEN AREA | 0.25 m²                                                               |

| W2        | ALUMINIUM SLIDING WINDOW                                                     |
|-----------|------------------------------------------------------------------------------|
| REMARKS   | ALUMINUM FRAMED, TINTED BLACK GLASS, FINISHED WITH WHITE POWDER COATED PAINT |
| LOCATION  | GROUND FLOOR                                                                 |
| QUANTITY  | NO.S 02                                                                      |
| OPEN AREA | 1.89 m²                                                                      |

AMENDMENTS

| W3        | ALUNINIUM LOUVER WINDOW                                               |
|-----------|-----------------------------------------------------------------------|
| REMARKS   | ALUMINUM FRAMED, ALUMINIUM LOUVERED, FINISHED WITH WHITE COATED PAINT |
| LOCATION  | GROUND FLOOR                                                          |
| QUANTITY  | NO.S 1                                                                |
| OPEN AREA | 0.75 m²                                                               |

DWG NO.

13.09.2023

HAZADIOUS WASTE / STORE SD1

| PREPARED BY                                                                                                                         | PROJECT                  | DESIGN BY          |  |
|-------------------------------------------------------------------------------------------------------------------------------------|--------------------------|--------------------|--|
|                                                                                                                                     | UPGRADING OF IWRMC       | MA                 |  |
|                                                                                                                                     | B.THULHAADHOO            |                    |  |
|                                                                                                                                     | TITLE                    | STRUCTURE BY       |  |
| MINISTRY OF ENVIRONMENT, CLIMATE CHANGE AND TECHNOLOGY                                                                              | DOOR AND WINDOW SCHEDULE | MA                 |  |
| GREEN BUILDING, HANDHUVAREE HIGUN, MAAFANNU, MALE' (20392), REPUBLIC OF MALDIVES, TEL: +960-3018431. +960-3018300. FAX: +960-328301 | CLIENT DEPARTMENT        | DRAWN BY           |  |
| TEL: +960-3018431, +960-3018300, FAX: +960-328301                                                                                   | WMPC DEPARTMENT          | MA                 |  |
|                                                                                                                                     | PAPER SIZE A3            | SCALE 1:50         |  |
|                                                                                                                                     | PAGE NO. 15              | DWG NO. THUL-A2-15 |  |