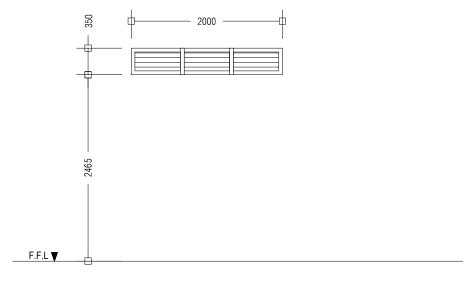

| W1        | ALUNINIUM LOUVER WINDOW                                               |
|-----------|-----------------------------------------------------------------------|
| REMARKS   | ALUMINUM FRAMED, ALUMINIUM LOUVERED, FINISHED WITH WHITE COATED PAINT |
| LOCATION  | GROUND FLOOR                                                          |
| QUANTITY  | NO.S 2                                                                |
| OPEN AREA | 0.25 m²                                                               |

AMENDMENTS

| W3        | ALUNINIUM LOUVER WINDOW                                               |
|-----------|-----------------------------------------------------------------------|
| REMARKS   | ALUMINUM FRAMED, ALUMINIUM LOUVERED, FINISHED WITH WHITE COATED PAINT |
| LOCATION  | GROUND FLOOR                                                          |
| QUANTITY  | NO.S 1                                                                |
| OPEN AREA | 0.75 m²                                                               |