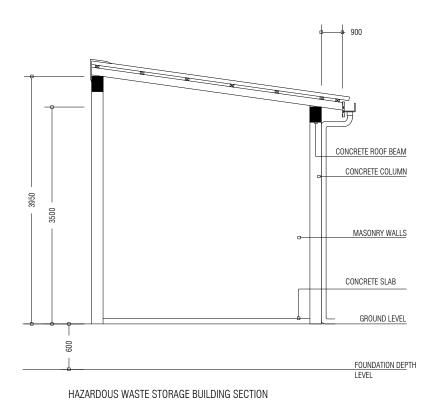

LYSAGHT ROOFING SHEET

50X35mm TIMBER BATTENS @ 600C/C

50X100mm RAFTERS @ 900C/C

25 X 200MM FACIA BOARD
LYSAUGHT GUTTER 5"

GYPSUM CEILING (OFFICE, LOCKER AND TOILET)
AT 3M HEIGHT

| PREPARED BY                                                                                                                         | PROJECT                             | DESIGN BY          | AMENDMENTS |
|-------------------------------------------------------------------------------------------------------------------------------------|-------------------------------------|--------------------|------------|
|                                                                                                                                     | UPGRADING OF IWRMC<br>B.THULHAADHOO | MA                 |            |
| MINISTRY OF ENVIRONMENT, CLIMATE CHANGE AND TECHNOLOGY                                                                              | TITLE ELEVATIONS AND SECTIONS       | STRUCTURE BY MA    |            |
| GREEN BUILDING, HANDHUVAREE HIGUN, MAAFANNU, MALE' (20392), REPUBLIC OF MALDIVES, TEL: +960-3018431, +960-3018300, FAX: +960-328301 | CLIENT DEPARTMENT WMPC DEPARTMENT   | DRAWN BY<br>MA     |            |
|                                                                                                                                     | PAPER SIZE A3                       | SCALE 1:150        |            |
|                                                                                                                                     | PAGE NO. 07                         | DWG NO. THUL-A2-09 |            |
|                                                                                                                                     |                                     | DATE 13.09.2023    |            |

ROOF DETAIL

WASTE MANAGEMENT BAY SECTION

| PREPARED BY                                         |                                     | PROJECT                 | DESIGN BY          | AMENDMENTS |
|-----------------------------------------------------|-------------------------------------|-------------------------|--------------------|------------|
|                                                     |                                     | UPGRADING OF IWRMC      | MA                 |            |
|                                                     |                                     | B.THULHAADHOO           |                    |            |
|                                                     |                                     | TITLE                   | STRUCTURE BY       |            |
| MINISTRY OF ENVIRONM                                | MENT, CLIMATE CHANGE AND TECHNOLOGY | ELEVATIONS AND SECTIONS | MA                 |            |
| GREEN BUILDING, HANDHUV<br>MAAFANNU, MALE' (20392), |                                     | CLIENT DEPARTMENT       | DRAWN BY           |            |
| TEL: +960-3018431, +960-                            | 3018300, FAX: +960-328301           | WMPC DEPARTMENT         | MA                 |            |
|                                                     |                                     | PAPER SIZE A3           | SCALE 1:50         |            |
|                                                     |                                     | PAGE NO. 10             | DWG NO. THUL-A2-10 |            |
|                                                     |                                     |                         | DATE 13.09.2023    |            |