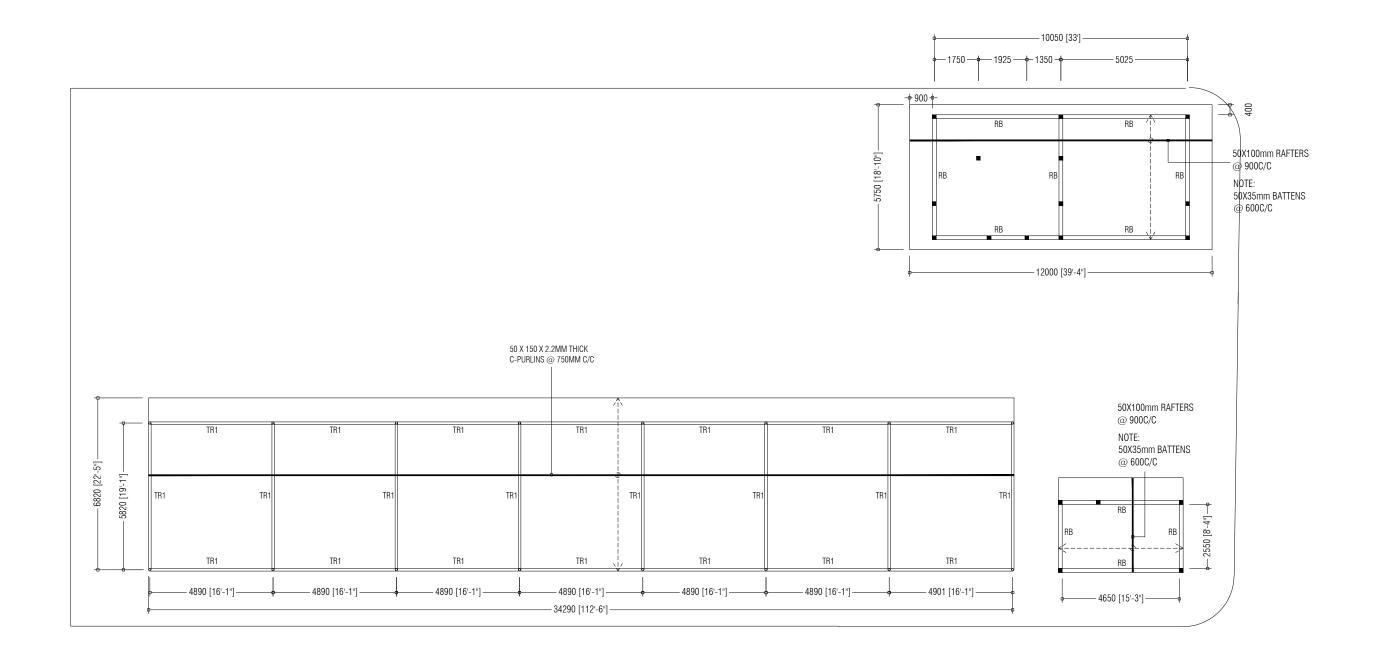

| PREPARED BY                                                                       | PROJECT            | DESIGN BY          | AMENDMENTS |
|-----------------------------------------------------------------------------------|--------------------|--------------------|------------|
|                                                                                   | UPGRADING OF IWRMC | MA                 |            |
|                                                                                   | B.THULHAADHOO      |                    |            |
| **                                                                                | TITLE              | STRUCTURE BY       |            |
| MINISTRY OF ENVIRONMENT, CLIMATE CHANGE AND TECHNOLOGY                            | ROOF PLAN          | MA                 |            |
| GREEN BUILDING, HANDHUVAREE HIGUN, MAAFANNU, MALE' (20392), REPUBLIC OF MALDIVES, | CLIENT DEPARTMENT  | DRAWN BY           |            |
| TEL: +960-3018431, +960-3018300, FAX: +960-328301                                 | WMPC DEPARTMENT    | MA                 |            |
|                                                                                   | PAPER SIZE A3      | SCALE 1:150        |            |
|                                                                                   | PAGE NO. 05        | DWG NO. THUL-A1-05 |            |
|                                                                                   |                    | DATE 13.09.2023    |            |

| PREPARED BY                                                                       | PROJECT             | DESIGN BY          | AMENDMENTS |
|-----------------------------------------------------------------------------------|---------------------|--------------------|------------|
|                                                                                   | UPGRADING OF IWRMC  | MA                 |            |
|                                                                                   | B.THULHAADHOO       |                    |            |
|                                                                                   | TITLE               | STRUCTURE BY       |            |
| MINISTRY OF ENVIRONMENT, CLIMATE CHANGE AND TECHNOLOGY                            | ROOF STRUCTURE PLAN | MA                 |            |
| GREEN BUILDING, HANDHUVAREE HIGUN, MAAFANNU, MALE' (20392), REPUBLIC OF MALDIVES, | CLIENT DEPARTMENT   | DRAWN BY           |            |
| TEL: +960-3018431, +960-3018300, FAX: +960-328301                                 | WMPC DEPARTMENT     | MA                 |            |
|                                                                                   | PAPER SIZE A3       | SCALE 1:150        |            |
|                                                                                   | PAGE NO. 06         | DWG NO. THUL-A1-06 |            |
|                                                                                   |                     | DATE 13.09.2023    |            |