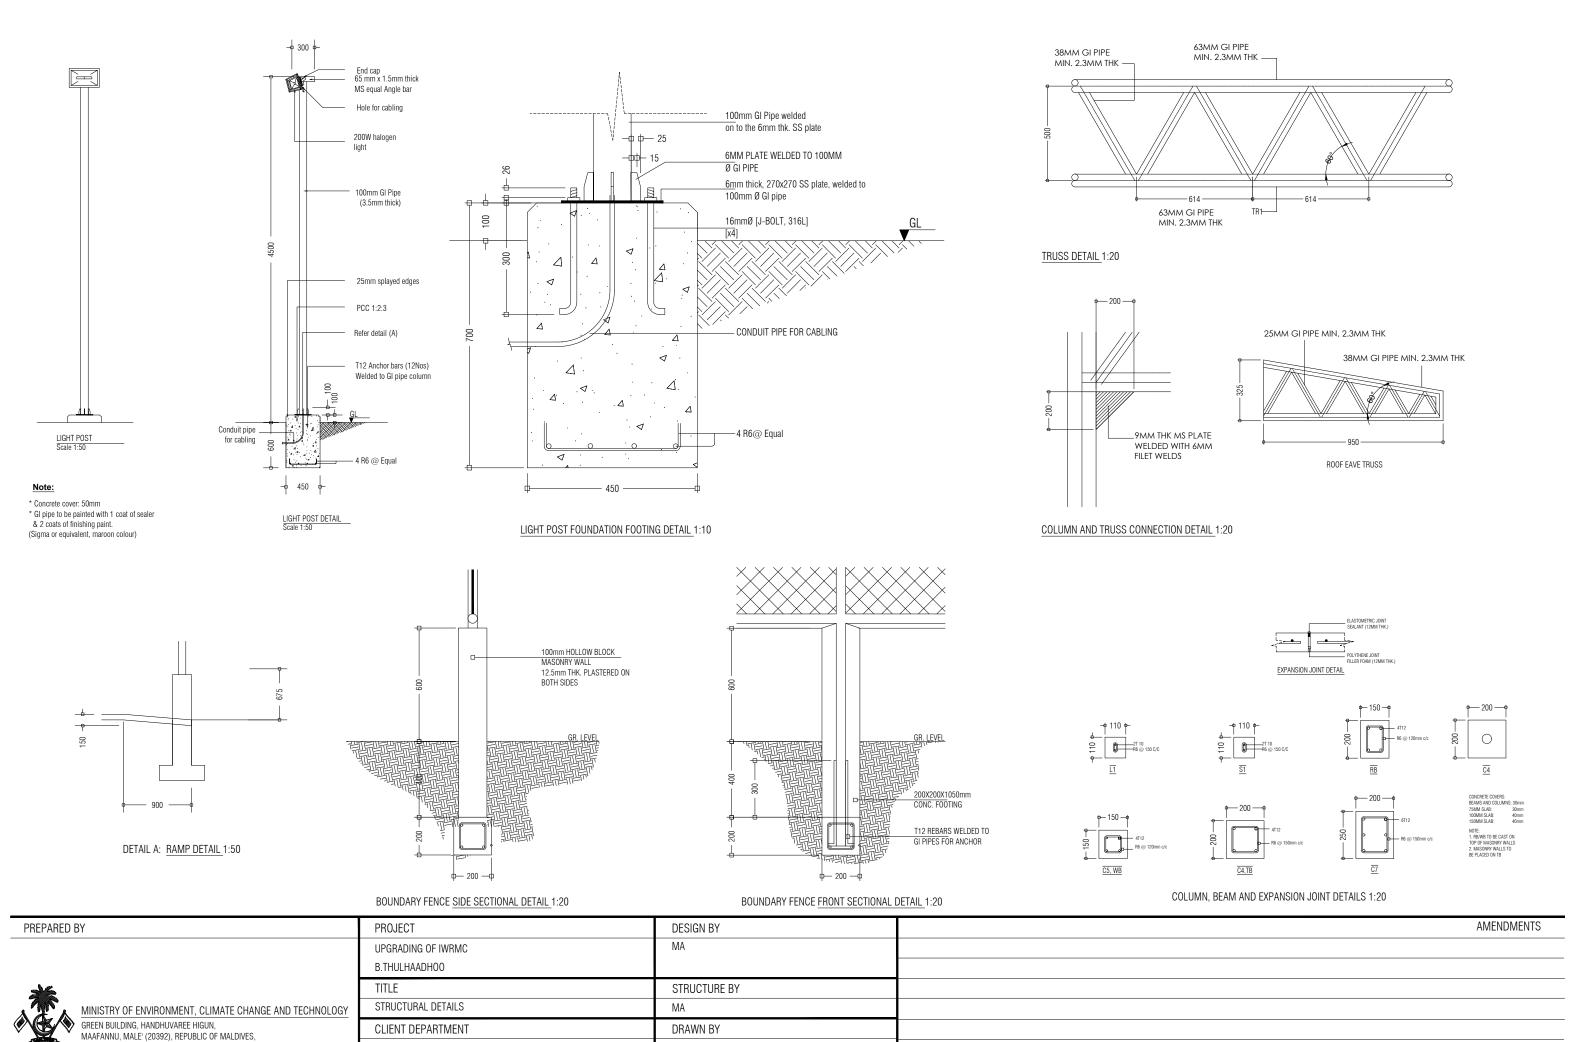

LYSAGHT ROOFING SHEET

50X35mm TIMBER BATTENS @ 600C/C

50X100mm RAFTERS @ 900C/C

25 X 200MM FACIA BOARD
LYSAUGHT GUTTER 5"

GYPSUM CEILING (OFFICE, LOCKER AND TOILET)
AT 3M HEIGHT

| PREPARED BY                                                                                                                         | PROJECT                             | DESIGN BY          | AMENDMENTS |
|-------------------------------------------------------------------------------------------------------------------------------------|-------------------------------------|--------------------|------------|
|                                                                                                                                     | UPGRADING OF IWRMC<br>B.THULHAADHOO | MA                 |            |
| MINISTRY OF ENVIRONMENT, CLIMATE CHANGE AND TECHNOLOGY                                                                              | TITLE ELEVATIONS AND SECTIONS       | STRUCTURE BY MA    |            |
| GREEN BUILDING, HANDHUVAREE HIGUN, MAAFANNU, MALE' (20392), REPUBLIC OF MALDIVES, TEL: +960-3018431, +960-3018300, FAX: +960-328301 | CLIENT DEPARTMENT WMPC DEPARTMENT   | DRAWN BY<br>MA     |            |
|                                                                                                                                     | PAPER SIZE A3                       | SCALE 1:150        |            |
|                                                                                                                                     | PAGE NO. 07                         | DWG NO. THUL-A2-09 |            |
|                                                                                                                                     |                                     | DATE 13.09.2023    |            |

ROOF DETAIL

WASTE MANAGEMENT BAY SECTION

| PREPARED BY                                         |                                     | PROJECT                 | DESIGN BY          | AMENDMENTS |
|-----------------------------------------------------|-------------------------------------|-------------------------|--------------------|------------|
|                                                     |                                     | UPGRADING OF IWRMC      | MA                 |            |
|                                                     |                                     | B.THULHAADHOO           |                    |            |
|                                                     |                                     | TITLE                   | STRUCTURE BY       |            |
| MINISTRY OF ENVIRONM                                | MENT, CLIMATE CHANGE AND TECHNOLOGY | ELEVATIONS AND SECTIONS | MA                 |            |
| GREEN BUILDING, HANDHUV<br>MAAFANNU, MALE' (20392), |                                     | CLIENT DEPARTMENT       | DRAWN BY           |            |
| TEL: +960-3018431, +960-                            | 3018300, FAX: +960-328301           | WMPC DEPARTMENT         | MA                 |            |
|                                                     |                                     | PAPER SIZE A3           | SCALE 1:50         |            |
|                                                     |                                     | PAGE NO. 10             | DWG NO. THUL-A2-10 |            |
|                                                     |                                     |                         | DATE 13.09.2023    |            |

NOTE:

BOUNDARY FENCE SECTION

ALL WELDS FOR THE GI MEMBERS ARE

5mm FILLET WELDS

| PREPARED BY                                                                                                                                                                               | PROJECT                                                   | DESIGN BY       |            | AMENDMENTS |
|-------------------------------------------------------------------------------------------------------------------------------------------------------------------------------------------|-----------------------------------------------------------|-----------------|------------|------------|
|                                                                                                                                                                                           | UPGRADING OF IWRMC<br>B.THULHAADHOO                       | MA              |            |            |
| MINISTRY OF ENVIRONMENT, CLIMATE CHANGE AND TECHNOLOGY                                                                                                                                    | TITLE ELEVATION AND SECTIONS: GATE DETAILS, FENCE DETAILS | STRUCTURE BY MA |            |            |
| MINISTRY OF ENVIRONMENT, CLIMATE CHANGE AND TECHNOLOGY GREEN BUILDING, HANDHUVAREE HIGUN, MAAFANNU, MALE (20392), REPUBLIC OF MALDIVES, TEL: +960-3018431, +960-3018300, FAX: +960-328301 | CLIENT DEPARTMENT WMPC DEPARTMENT                         | DRAWN BY<br>MA  |            |            |
|                                                                                                                                                                                           | PAPER SIZE A3                                             | SCALE           | 1:50       |            |
|                                                                                                                                                                                           | PAGE NO. 11                                               | DWG NO.         | THUL-A2-11 |            |

13.09.2023

DATE

BOUNDARY FENCE ELEVATION

FOOTING DETAILS 1:50

BASE PLATE AND COLUMN DETAILS 1:20

| PREPARED BY                                                                                                                         | PROJECT                           | DESIGN BY          | A |
|-------------------------------------------------------------------------------------------------------------------------------------|-----------------------------------|--------------------|---|
|                                                                                                                                     | UPGRADING OF IWRMC                | MA                 |   |
|                                                                                                                                     | B.THULHAADHOO<br>TITLE            | STRUCTURE BY       |   |
| MINISTRY OF ENVIRONMENT, CLIMATE CHANGE AND TECHNOLOGY                                                                              | FOOTING DETAILS                   | MA                 |   |
| GREEN BUILDING, HANDHUVAREE HIGUN, MAAFANNU, MALE' (20392), REPUBLIC OF MALDIVES, TEL: +960-3018431, +960-3018300, FAX: +960-328301 | CLIENT DEPARTMENT WMPC DEPARTMENT | DRAWN BY MA        |   |
|                                                                                                                                     | PAPER SIZE A3                     | SCALE 1:50, 1:20   |   |
|                                                                                                                                     | PAGE NO. 12                       | DWG NO. THUL-D1-12 |   |
|                                                                                                                                     |                                   | DATE 13.09.2023    |   |