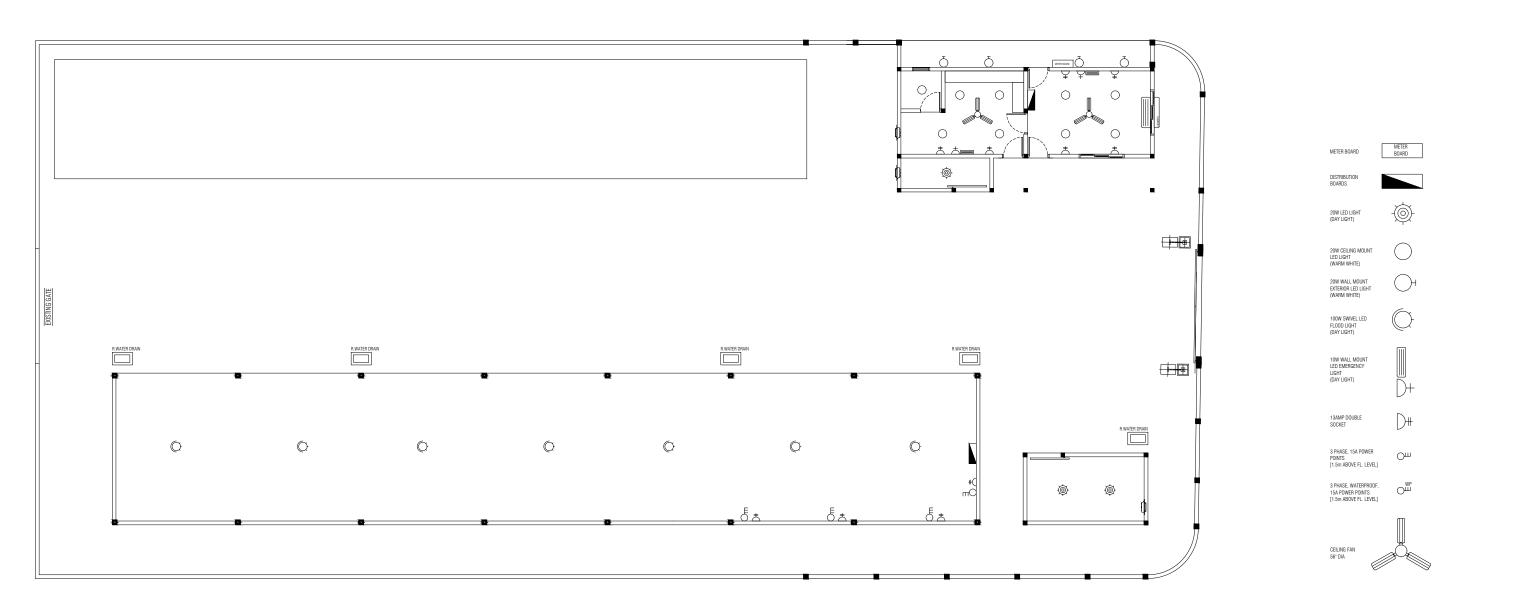

| PREPARED BY                                                                                                                              | PROJECT                             | DESIGN BY          |  |
|------------------------------------------------------------------------------------------------------------------------------------------|-------------------------------------|--------------------|--|
|                                                                                                                                          | UPGRADING OF IWRMC<br>B.THULHAADHOO | MA                 |  |
| *                                                                                                                                        | TITLE                               | STRUCTURE BY       |  |
| MINISTRY OF ENVIRONMENT, CLIMATE CHANGE AND TECHNOLOGY                                                                                   | ELECTRICAL PLAN                     | MA                 |  |
| MINISTRY OF ENVIRONMENT, CLIMATE CHANGE AND TECHNOLOGY GREEN BUILDING, HANDHUVAREE HIGUN, MAAFANNU, MALE' (20392), REPUBLIC OF MALDIVES, | CLIENT DEPARTMENT                   | DRAWN BY           |  |
| TEL: +960-3018431, +960-3018300, FAX: +960-328301                                                                                        | WMPC DEPARTMENT                     | MA                 |  |
|                                                                                                                                          | PAPER SIZE A3                       | SCALE 1:150        |  |
|                                                                                                                                          | PAGE NO. 08                         | DWG NO. THUL-A1-08 |  |
|                                                                                                                                          |                                     | DATE 13.09.2023    |  |