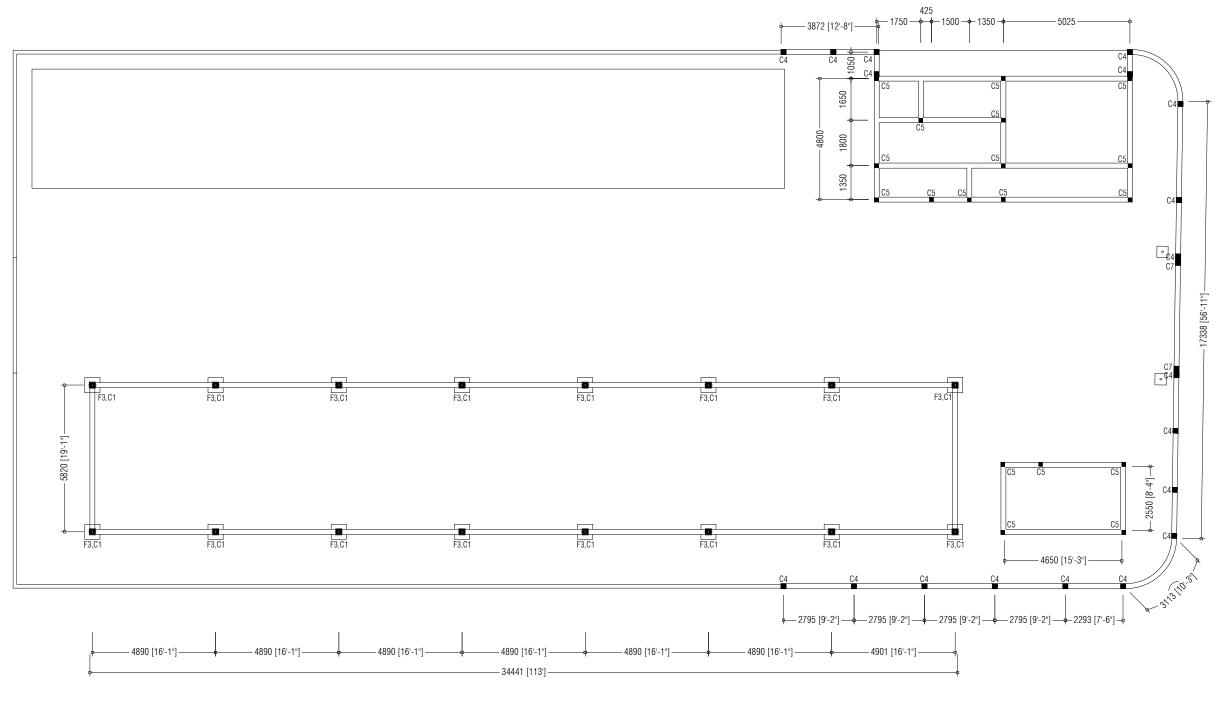

NOTE:

TIE BEAMS [200X200mm]

LAMP POST FOOTING [450X450mm]

PREPARED BY AMENDMENTS **PROJECT DESIGN BY** MA UPGRADING OF IWRMC B.THULHAADHOO TITLE STRUCTURE BY FOUNDATION PLAN MINISTRY OF ENVIRONMENT, CLIMATE CHANGE AND TECHNOLOGY GREEN BUILDING, HANDHUVAREE HIGUN, MAAFANNU, MALE' (20392), REPUBLIC OF MALDIVES, TEL: +960-3018431, +960-3018300, FAX: +960-328301 CLIENT DEPARTMENT DRAWN BY WMPC DEPARTMENT MA SCALE PAPER SIZE A3 1:150 03 PAGE NO. DWG NO. THUL-A1-03 DATE 13.09.2023