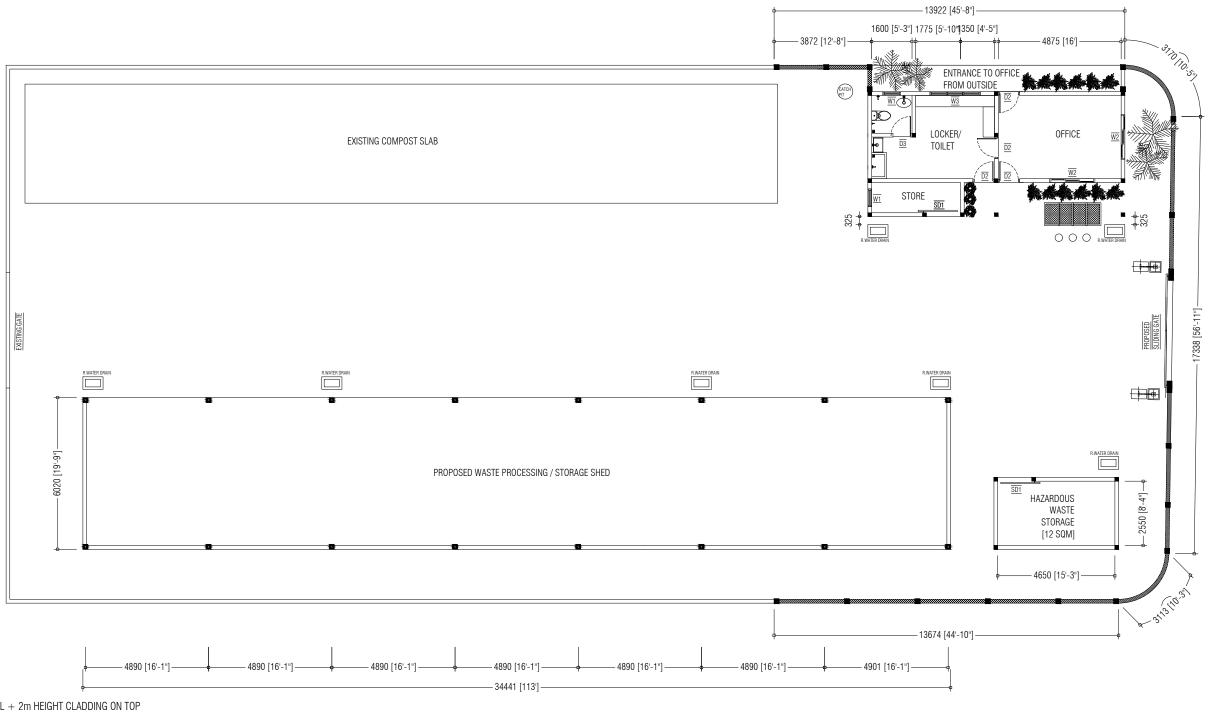

600mm HEIGHT WALL + 2m HEIGHT CLADDING ON TOP OFFICE / HAZARDOUS WASTE BUILDING WALLS

600mm HEIGHT MASONRY WALL + FULL HEIGHT CLADDING ON TOP

BOUNDARY FENCE

NOTE:

| PREPARED BY                                                                                                                         | PROJECT                             | DESIGN BY          | AMENDMENTS |
|-------------------------------------------------------------------------------------------------------------------------------------|-------------------------------------|--------------------|------------|
|                                                                                                                                     | UPGRADING OF IWRMC<br>B.THULHAADHOO | MA                 |            |
| MINISTRY OF ENVIRONMENT, CLIMATE CHANGE AND TECHNOLOGY                                                                              | TITLE<br>LAYOUT PLAN                | STRUCTURE BY MA    |            |
| GREEN BUILDING, HANDHUVAREE HIGUN, MAAFANNU, MALE' (20392), REPUBLIC OF MALDIVES, TEL: +960-3018431, +960-3018300, FAX: +960-328301 | CLIENT DEPARTMENT WMPC DEPARTMENT   | DRAWN BY MA        |            |
|                                                                                                                                     | PAPER SIZE A3                       | SCALE 1:150        |            |
|                                                                                                                                     | PAGE NO. 02                         | DWG NO. THUL-A1-02 |            |
|                                                                                                                                     |                                     | DATE 13.09.2023    |            |