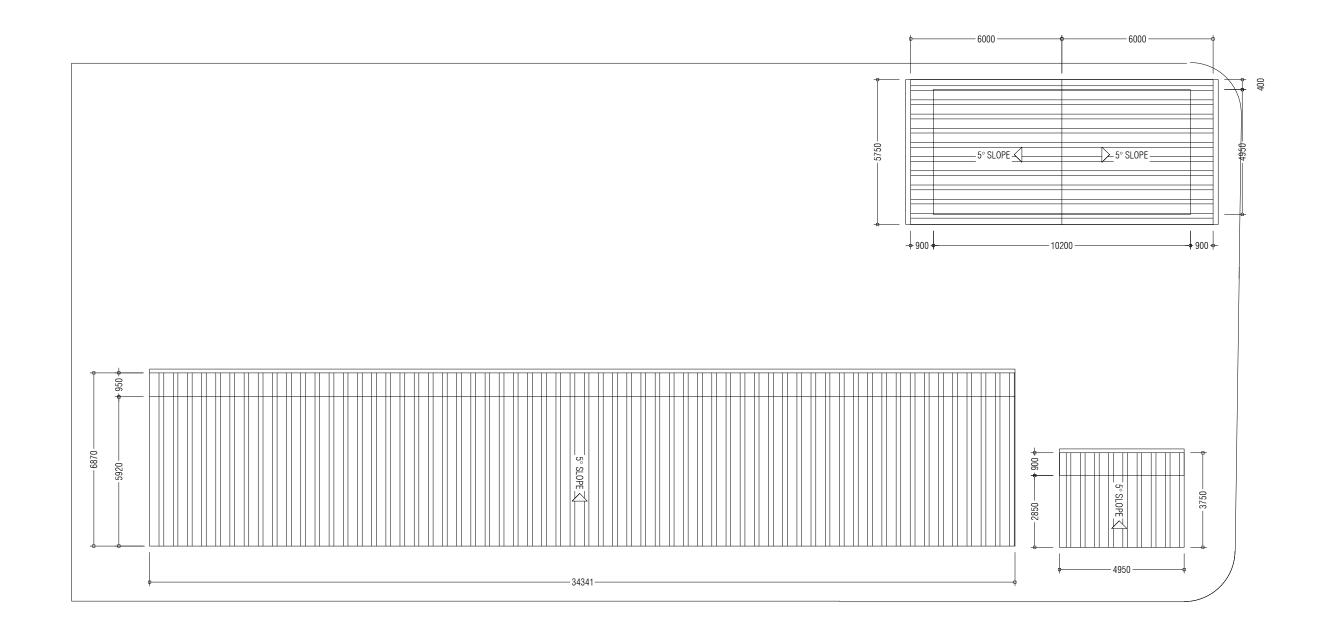

600mm HEIGHT WALL + 2m HEIGHT CLADDING ON TOP OFFICE / HAZARDOUS WASTE BUILDING WALLS

600mm HEIGHT MASONRY WALL + FULL HEIGHT CLADDING ON TOP

BOUNDARY FENCE

NOTE:

| PREPARED BY                                                                                                                         | PROJECT                             | DESIGN BY          | AMENDMENTS |
|-------------------------------------------------------------------------------------------------------------------------------------|-------------------------------------|--------------------|------------|
|                                                                                                                                     | UPGRADING OF IWRMC<br>B.THULHAADHOO | MA                 |            |
| MINISTRY OF ENVIRONMENT, CLIMATE CHANGE AND TECHNOLOGY                                                                              | TITLE<br>LAYOUT PLAN                | STRUCTURE BY MA    |            |
| GREEN BUILDING, HANDHUVAREE HIGUN, MAAFANNU, MALE' (20392), REPUBLIC OF MALDIVES, TEL: +960-3018431, +960-3018300, FAX: +960-328301 | CLIENT DEPARTMENT WMPC DEPARTMENT   | DRAWN BY MA        |            |
|                                                                                                                                     | PAPER SIZE A3                       | SCALE 1:150        |            |
|                                                                                                                                     | PAGE NO. 02                         | DWG NO. THUL-A1-02 |            |
|                                                                                                                                     |                                     | DATE 13.09.2023    |            |