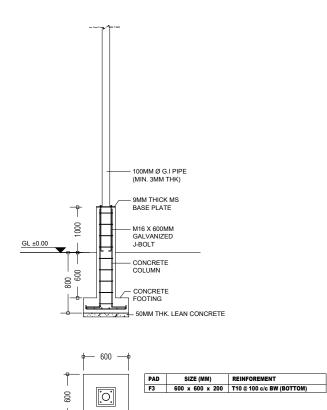

13.09.2023

DATE

BOUNDARY FENCE ELEVATION

FOOTING DETAILS 1:50

BASE PLATE AND COLUMN DETAILS 1:20

| PREPARED BY                                                                                                                         | PROJECT                           | DESIGN BY          | A |
|-------------------------------------------------------------------------------------------------------------------------------------|-----------------------------------|--------------------|---|
|                                                                                                                                     | UPGRADING OF IWRMC                | MA                 |   |
|                                                                                                                                     | B.THULHAADHOO<br>TITLE            | STRUCTURE BY       |   |
| MINISTRY OF ENVIRONMENT, CLIMATE CHANGE AND TECHNOLOGY                                                                              | FOOTING DETAILS                   | MA                 |   |
| GREEN BUILDING, HANDHUVAREE HIGUN, MAAFANNU, MALE' (20392), REPUBLIC OF MALDIVES, TEL: +960-3018431, +960-3018300, FAX: +960-328301 | CLIENT DEPARTMENT WMPC DEPARTMENT | DRAWN BY MA        |   |
|                                                                                                                                     | PAPER SIZE A3                     | SCALE 1:50, 1:20   |   |
|                                                                                                                                     | PAGE NO. 12                       | DWG NO. THUL-D1-12 |   |
|                                                                                                                                     |                                   | DATE 13.09.2023    |   |