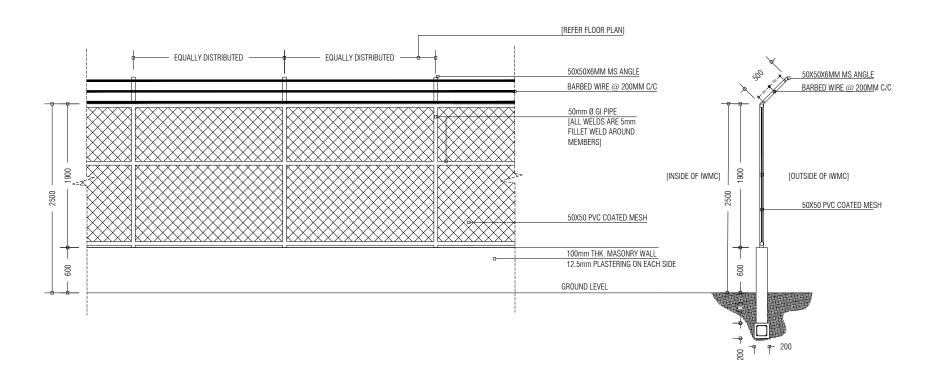

NOTE:

BOUNDARY FENCE SECTION

ALL WELDS FOR THE GI MEMBERS ARE

5mm FILLET WELDS

| PREPARED BY                                                                                                                                                                               | PROJECT                                                   | DESIGN BY       |            | AMENDMENTS |
|-------------------------------------------------------------------------------------------------------------------------------------------------------------------------------------------|-----------------------------------------------------------|-----------------|------------|------------|
|                                                                                                                                                                                           | UPGRADING OF IWRMC<br>B.THULHAADHOO                       | MA              |            |            |
| MINISTRY OF ENVIRONMENT, CLIMATE CHANGE AND TECHNOLOGY                                                                                                                                    | TITLE ELEVATION AND SECTIONS: GATE DETAILS, FENCE DETAILS | STRUCTURE BY MA |            |            |
| MINISTRY OF ENVIRONMENT, CLIMATE CHANGE AND TECHNOLOGY GREEN BUILDING, HANDHUVAREE HIGUN, MAAFANNU, MALE (20392), REPUBLIC OF MALDIVES, TEL: +960-3018431, +960-3018300, FAX: +960-328301 | CLIENT DEPARTMENT WMPC DEPARTMENT                         | DRAWN BY<br>MA  |            |            |
|                                                                                                                                                                                           | PAPER SIZE A3                                             | SCALE           | 1:50       |            |
|                                                                                                                                                                                           | PAGE NO. 11                                               | DWG NO.         | THUL-A2-11 |            |

13.09.2023

DATE

BOUNDARY FENCE ELEVATION

FOOTING DETAILS 1:50

BASE PLATE AND COLUMN DETAILS 1:20

| PREPARED BY                                                                                                                         | PROJECT                           | DESIGN BY          | A |
|-------------------------------------------------------------------------------------------------------------------------------------|-----------------------------------|--------------------|---|
|                                                                                                                                     | UPGRADING OF IWRMC                | MA                 |   |
|                                                                                                                                     | B.THULHAADHOO<br>TITLE            | STRUCTURE BY       |   |
| MINISTRY OF ENVIRONMENT, CLIMATE CHANGE AND TECHNOLOGY                                                                              | FOOTING DETAILS                   | MA                 |   |
| GREEN BUILDING, HANDHUVAREE HIGUN, MAAFANNU, MALE' (20392), REPUBLIC OF MALDIVES, TEL: +960-3018431, +960-3018300, FAX: +960-328301 | CLIENT DEPARTMENT WMPC DEPARTMENT | DRAWN BY MA        |   |
|                                                                                                                                     | PAPER SIZE A3                     | SCALE 1:50, 1:20   |   |
|                                                                                                                                     | PAGE NO. 12                       | DWG NO. THUL-D1-12 |   |
|                                                                                                                                     |                                   | DATE 13.09.2023    |   |