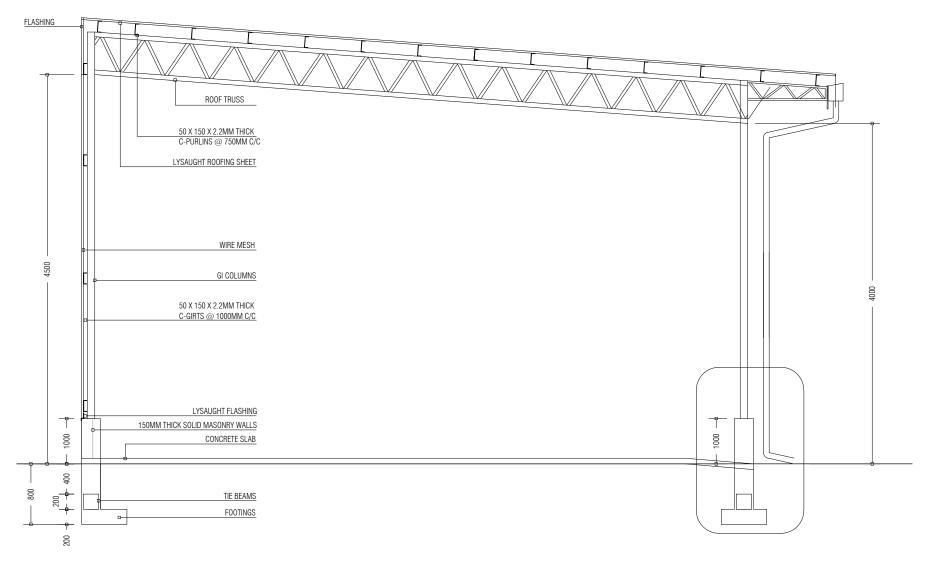

LYSAGHT ROOFING SHEET

50X35mm TIMBER BATTENS @ 600C/C

50X100mm RAFTERS @ 900C/C

25 X 200MM FACIA BOARD
LYSAUGHT GUTTER 5"

GYPSUM CEILING (OFFICE, LOCKER AND TOILET)
AT 3M HEIGHT

| PREPARED BY                                                                                                                         | PROJECT                             | DESIGN BY          | AMENDMENTS |
|-------------------------------------------------------------------------------------------------------------------------------------|-------------------------------------|--------------------|------------|
|                                                                                                                                     | UPGRADING OF IWRMC<br>B.THULHAADHOO | MA                 |            |
| MINISTRY OF ENVIRONMENT, CLIMATE CHANGE AND TECHNOLOGY                                                                              | TITLE ELEVATIONS AND SECTIONS       | STRUCTURE BY MA    |            |
| GREEN BUILDING, HANDHUVAREE HIGUN, MAAFANNU, MALE' (20392), REPUBLIC OF MALDIVES, TEL: +960-3018431, +960-3018300, FAX: +960-328301 | CLIENT DEPARTMENT WMPC DEPARTMENT   | DRAWN BY<br>MA     |            |
|                                                                                                                                     | PAPER SIZE A3                       | SCALE 1:150        |            |
|                                                                                                                                     | PAGE NO. 07                         | DWG NO. THUL-A2-09 |            |
|                                                                                                                                     |                                     | DATE 13.09.2023    |            |

ROOF DETAIL

WASTE MANAGEMENT BAY SECTION

| PREPARED BY                                         |                                     | PROJECT                 | DESIGN BY          | AMENDMENTS |
|-----------------------------------------------------|-------------------------------------|-------------------------|--------------------|------------|
|                                                     |                                     | UPGRADING OF IWRMC      | MA                 |            |
|                                                     |                                     | B.THULHAADHOO           |                    |            |
|                                                     |                                     | TITLE                   | STRUCTURE BY       |            |
| MINISTRY OF ENVIRONM                                | MENT, CLIMATE CHANGE AND TECHNOLOGY | ELEVATIONS AND SECTIONS | MA                 |            |
| GREEN BUILDING, HANDHUV<br>MAAFANNU, MALE' (20392), |                                     | CLIENT DEPARTMENT       | DRAWN BY           |            |
| TEL: +960-3018431, +960-                            | 3018300, FAX: +960-328301           | WMPC DEPARTMENT         | MA                 |            |
|                                                     |                                     | PAPER SIZE A3           | SCALE 1:50         |            |
|                                                     |                                     | PAGE NO. 10             | DWG NO. THUL-A2-10 |            |
|                                                     |                                     |                         | DATE 13.09.2023    |            |