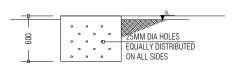

13.09.2023

DATE

BOUNDARY FENCE ELEVATION

FOOTING DETAILS 1:50

BASE PLATE AND COLUMN DETAILS 1:20

| PREPARED BY                                                                                                                         | PROJECT                           | DESIGN BY          | A |
|-------------------------------------------------------------------------------------------------------------------------------------|-----------------------------------|--------------------|---|
|                                                                                                                                     | UPGRADING OF IWRMC                | MA                 |   |
|                                                                                                                                     | B.THULHAADHOO<br>TITLE            | STRUCTURE BY       |   |
| MINISTRY OF ENVIRONMENT, CLIMATE CHANGE AND TECHNOLOGY                                                                              | FOOTING DETAILS                   | MA                 |   |
| GREEN BUILDING, HANDHUVAREE HIGUN, MAAFANNU, MALE' (20392), REPUBLIC OF MALDIVES, TEL: +960-3018431, +960-3018300, FAX: +960-328301 | CLIENT DEPARTMENT WMPC DEPARTMENT | DRAWN BY MA        |   |
|                                                                                                                                     | PAPER SIZE A3                     | SCALE 1:50, 1:20   |   |
|                                                                                                                                     | PAGE NO. 12                       | DWG NO. THUL-D1-12 |   |
|                                                                                                                                     |                                   | DATE 13.09.2023    |   |

1:50, 1:20, 1:10

THUL-D1-13

13.09.2023

MA SCALE

DWG NO.

DATE

WMPC DEPARTMENT

A3