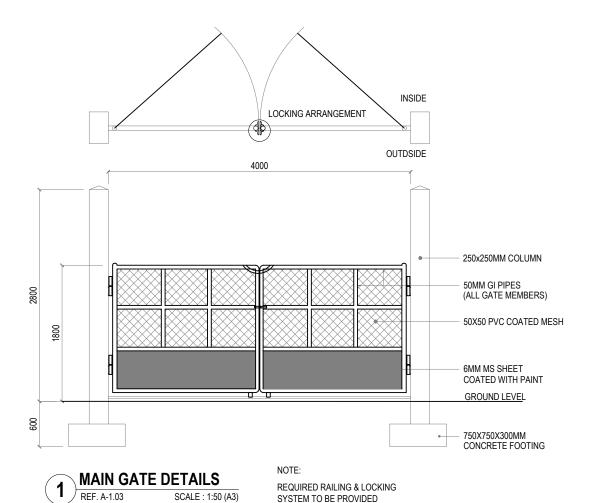

REV.

0.00

MAIN GATE SECTIONAL DETAILS

SCALE: 1:50 (A3)

REF. A-1.03

PERIMETER FENCE WALL DETAILS SCALE: 1:50 (A3) ALL WELDS FOR THE GI MEMBERS ARE 5mm FILLET WELDS

- All dimensions shall be verified on site
- before proceeding with work.

PROJECT:

CONSULTANCY SERVICES FOR THE ARCHITECTURAL DRAWINGS AND BILL OF QUANTITIES FOR THE PROPOSED 14 ISLANDS WMC

CLIENT: - MINISTRY OF ENVIRONMENT LOCATION: HDH.NAAVAIDHOO

| DISCIPLINE: [ | DETAILS |             |
|---------------|---------|-------------|
| DRAWN BY:     | ISMAIL  |             |
| DESIGNED BY:  | CEC     |             |
| CHECKED BY:   | CEC     |             |
| DATE:         | SCALE:  | SHEET SIZE: |
| Mar 22        | 1:50    | A3          |
|               |         |             |

A-5.19

REV.

100mm OVERFLOW PIPE FROM

TERTIARY TANK SIDE VIEW

**GROUND WATER WELL** REF. XX-00

1200 GROUND LEVEL 25MM DIA HOLES EQUALLY DISTRIBUTED ON ALL SIDES