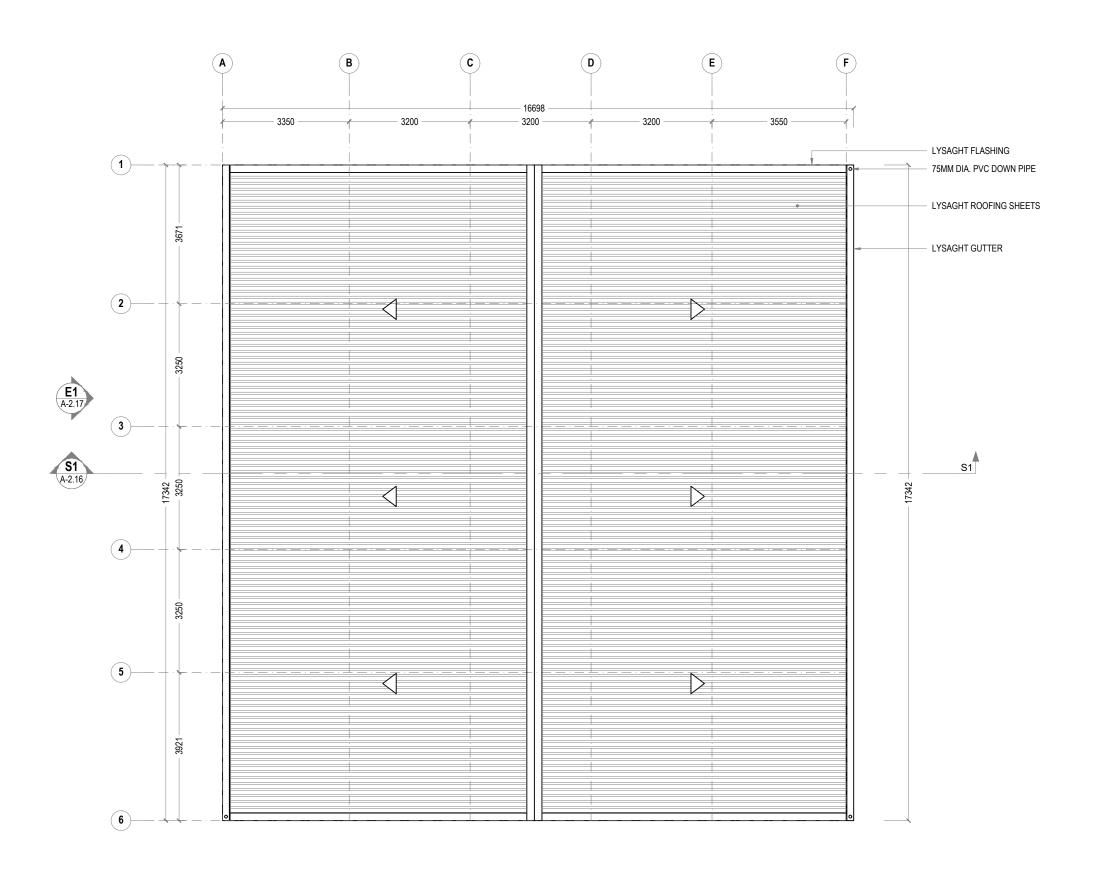

CHECKED BY: CEC DATE: SHEET SIZE: SCALE: Mar 22 1:100

REV.

0.00

DRAWING NO.

**WAREHOUSE ROOF PLAN** SCALE: 1:100 (A3) GENERAL NOTES:

- All dimensions shall be verified on site
- In case of any confusion in the structural elements, the measurements given in the structural drawings has to be followed.