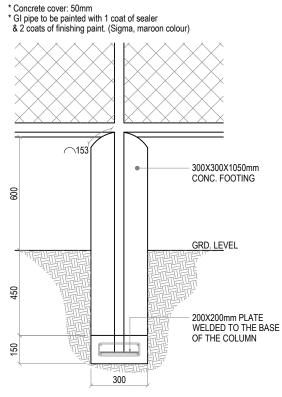

@150 BW SINGLE LAYER

TIMBER REMOVABLE TANK TOP

100mm OVERFLOW PIPE

THROUGH THE TIMBER

REMOVABLE TANK TOP

STONE & SAND FILLING

FROM SECONDARY TANK TO

PVC BALL VALVE [REACHABLE

FILLED WITH 500mm HEIGHT

SECTION: A-001 REF. LEACHATE WELL SCALE: 1:50 (A3)

• DO NOT SCALE DRAWINGS. Work to figured dimensions. All the dimensions given in mm, unless specified otherwise.

• All dimensions shall be verified on site before proceeding with work.

• In case of any confusion in the structural elements, the measurements given in the structural drawings has to be followed.

**GENERAL NOTES:** 

KEY PLAN:

REF. XX-00 SCALE: 1:50 (A3)

SCALE: 1:50 (A3)





150mm HOLLOW BLOCK

12.5mm THK. PLASTERED ON

GRD. LEVEL

MASONRY WALL

BOTH SIDES

300

PARAMETER FENCE WALL FOUNDATION DETAIL

1 REF. XX-00







SCALE: 1:20 (A3)

REF. XX-00

GENERAL NOTES:

- All dimensions shall be verified on site before proceeding with work.

  • In case of any confusion in the structural
- elements, the measurements given in the structural drawings has to be followed.
- DO NOT SCALE DRAWINGS. Work to
- figured dimensions.

   All the dimensions given in mm, unless specified otherwise.

KEY PLAN:





Charter Engineering Company Private Limited Second floor, M.Biminee, Male', Maldives Email: charter.engr@gmail.com, Mob: +(960) 782-9969

PHASE:

- ☐ CONCEPTUAL DESIGN ☐ DESIGN DEVELOPMENT
- DESIGN APPROVAL ☐ CONSTRUCTION DOCUMENTATION
- AS-BUILT DRAWINGS

PROJECT:

CONSULTANCY SERVICES FOR THE ARCHITECTURAL DRAWINGS AND BILL OF QUANTITIES FOR THE PROPOSED 14 ISLANDS WMC

| CLIENT: -   | MI | NISTRY OF ENVIR