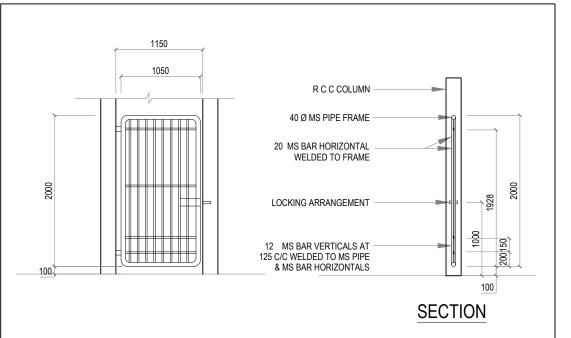

REV.

0.00

MAIN GATE SECTIONAL DETAILS

SCALE: 1:50 (A3)

REF. A-1.03

PERIMETER FENCE WALL DETAILS SCALE: 1:50 (A3) ALL WELDS FOR THE GI MEMBERS ARE 5mm FILLET WELDS

- All dimensions shall be verified on site
- before proceeding with work.