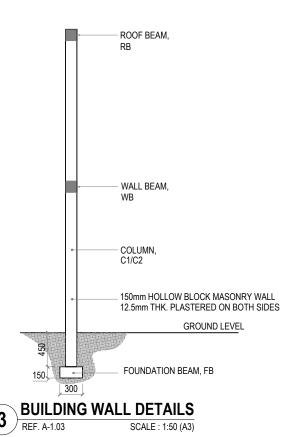

**GENERAL NOTES:** 

KEY PLAN:

REF. XX-00 SCALE: 1:50 (A3)

SCALE: 1:50 (A3)

150mm HOLLOW BLOCK

12.5mm THK. PLASTERED ON

GRD. LEVEL

MASONRY WALL

BOTH SIDES

300

PARAMETER FENCE WALL FOUNDATION DETAIL

1 REF. XX-00

SCALE: 1:20 (A3)

REF. XX-00

GENERAL NOTES:

- All dimensions shall be verified on site before proceeding with work.