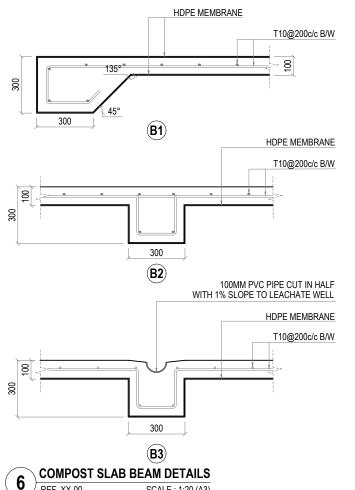

BW SINGLE LAYER

TIMBER REMOVABLE TANK TOP

100mm OVERFLOW PIPE

THROUGH THE TIMBER

REMOVABLE TANK TOP

STONE & SAND FILLING

FROM SECONDARY TANK TO

PVC BALL VALVE [REACHABLE

FILLED WITH 500mm HEIGHT

SECTION: A-001 REF. LEACHATE WELL SCALE: 1:50 (A3)

• DO NOT SCALE DRAWINGS. Work to figured dimensions. All the dimensions given in mm, unless specified otherwise.

• All dimensions shall be verified on site before proceeding with work.

• In case of any confusion in the structural elements, the measurements given in the structural drawings has to be followed.

**GENERAL NOTES:** 

KEY PLAN:

REF. XX-00 SCALE: 1:50 (A3)

SCALE: 1:50 (A3)





150mm HOLLOW BLOCK

12.5mm THK. PLASTERED ON

GRD. LEVEL

MASONRY WALL

BOTH SIDES

300

PARAMETER FENCE WALL FOUNDATION DETAIL

1 REF. XX-00







SCALE: 1:20 (A3)

REF. XX-00

GENERAL NOTES:

- All dimensions shall be verified on site before proceeding with work.

  • In case of any confusion in the structural
- elements, the measurements given in the structural drawings has to be followed.
- DO NOT SCALE DRAWINGS. Work to
- figured dimensions.

   All the dimensions given in mm, unless specified otherwise.

KEY PLAN:





Charter Engineering Company Private Limited Second floor, M.Biminee, Male', Maldives Email: charter.engr@gmail.com, Mob: +(960) 782-9969

PHASE:

- ☐ CONCEPTUAL DESIGN ☐ DESIGN DEVELOPMENT
- DESIGN APPROVAL ☐ CONSTRUCTION DOCUMENTATION
- AS-BUILT DRAWINGS

PROJECT:

CONSULTANCY SERVICES FOR THE ARCHITECTURAL DRAWINGS AND BILL OF QUANTITIES FOR THE PROPOSED 14 ISLANDS WMC

| CLIENT: -   | MI | NISTRY OF ENVIRONME