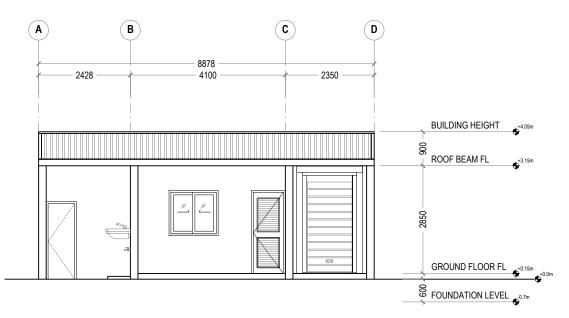

DRAWING NO.

A-1.05

REV.

REF. OFFICE BUILDING SCALE: 1:100 (A3)

SMOOTHENED PLASTERED

SURFACE FINISH.

**S1** A (B) (C) D 2428 2350 4100 1 (2) S1 **ROOF BEAM PLAN** 

REF. OFFICE BUILDING SCALE : 1:100 (A3)