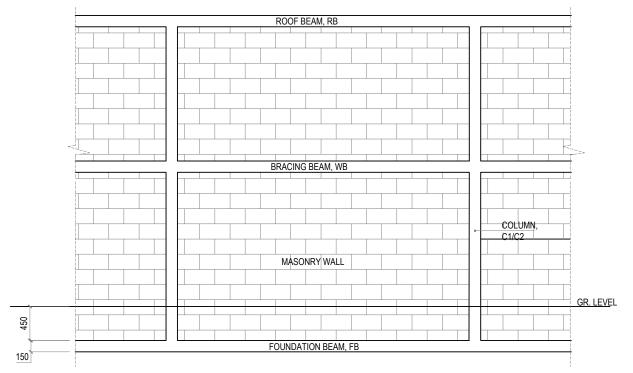

REV.

0.00

MAIN GATE SECTIONAL DETAILS

SCALE: 1:50 (A3)

REF. A-1.03

PERIMETER FENCE WALL DETAILS SCALE: 1:50 (A3) ALL WELDS FOR THE GI MEMBERS ARE 5mm FILLET WELDS

- All dimensions shall be verified on site
- before proceeding with work.