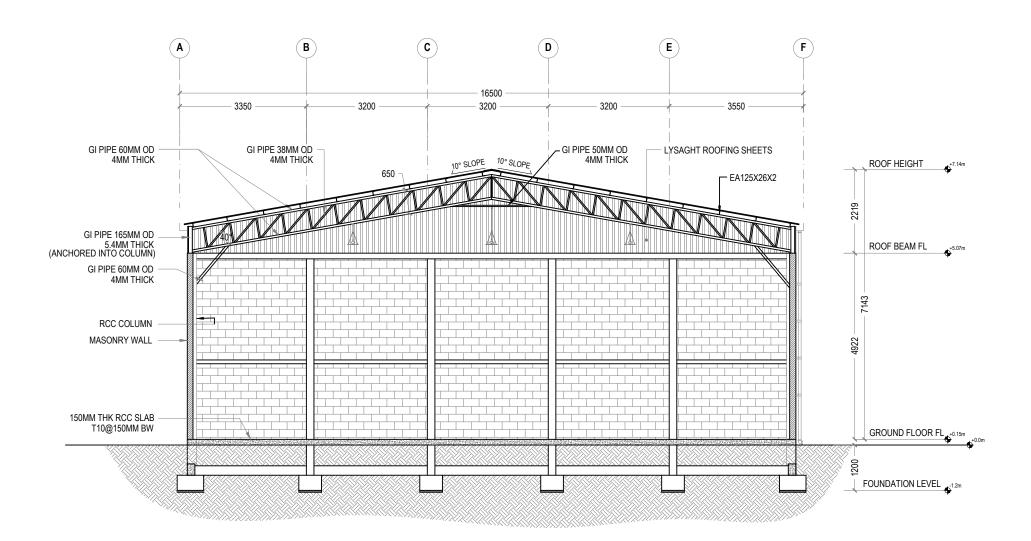

REV.

0.00

DRAWING NO.

1 S1 | SECTIONAL VIEW OF WAREHOUSE REF. XX-00 SCALE : 1:100 (A3)