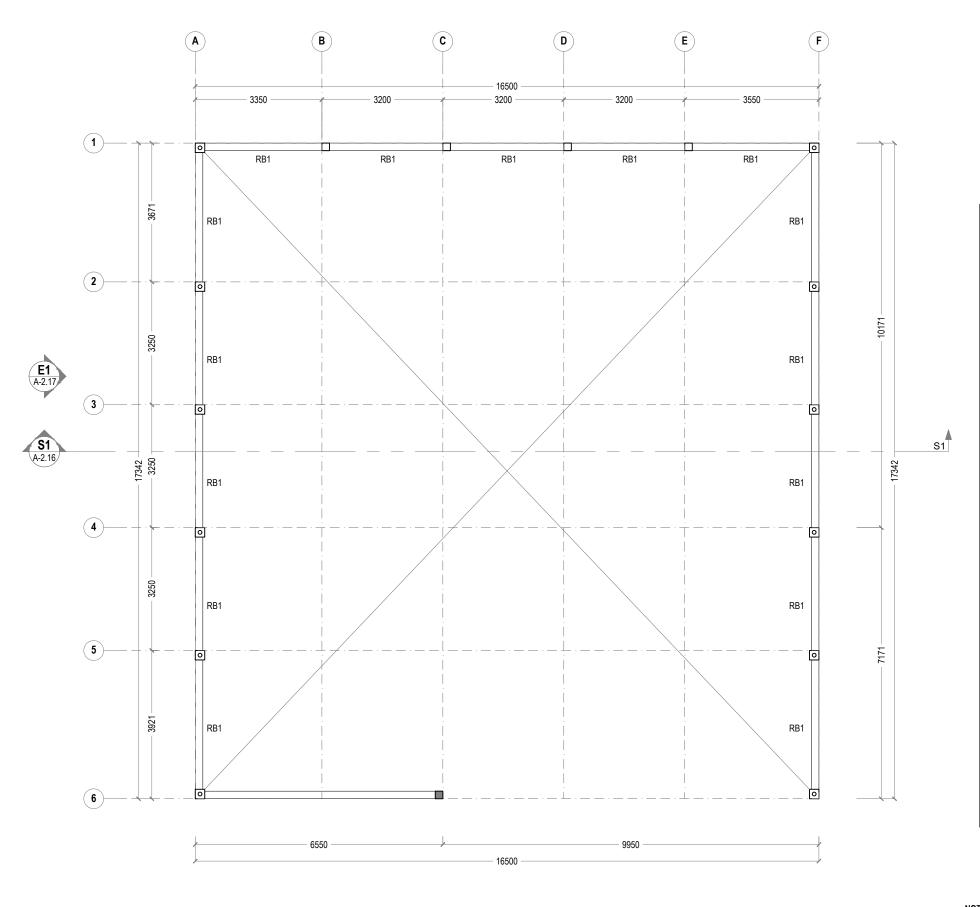

DRAWING NO.

A-1.13

REV.

1 STRUCTURAL DETAILS
REF. WAREHOUSE SCALE : 1:20 (A3)

FOUNDATION PLAN
REF. XX-00 SCALE: 1:100 (A3)

□ 200 X 200MM RCC COLUMN (C2)

200 X 300 RCC BEAM (FB)

0 100 200