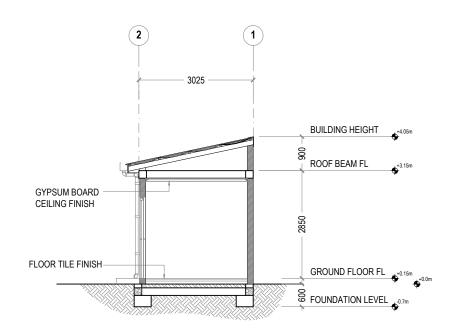

DRAWING NO.

A-1.05

REV.

REF. OFFICE BUILDING SCALE: 1:100 (A3)

SMOOTHENED PLASTERED

SURFACE FINISH.

**S1** A (B) (C) D 2428 2350 4100 1 (2) S1 **ROOF BEAM PLAN** 

REF. OFFICE BUILDING SCALE : 1:100 (A3)

# ELEVATION VIEW REF. OFFICE BUILDING SCALE: 1:100 (A3)