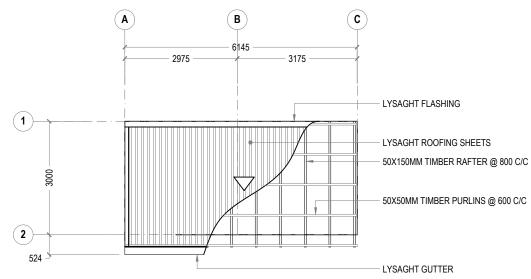

0.00

DRAWING NO.

A-1.07

0 100 200

**ROOF PLAN** 

REF. HAZARDOUS BUILDING SCALE: 1:100 (A3)

FOUNDATION PLAN REF. HAZARDOUS BUILDING SCALE : 1:100 (A3)

figured dimensions.