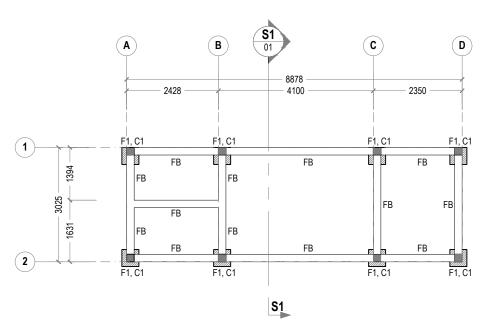

DRAWING NO.

A-1.05

REV.

REF. OFFICE BUILDING SCALE: 1:100 (A3)

SMOOTHENED PLASTERED

SURFACE FINISH.

**S1** A (B) (C) D 2428 2350 4100 1 (2) S1 **ROOF BEAM PLAN** 

REF. OFFICE BUILDING SCALE : 1:100 (A3)

REF. OFFICE BUILDING SCALE : 1:100 (A3)

FOUNDATION PLAN REF. OFFICE BUILDING SCALE: 1:100 (A3)