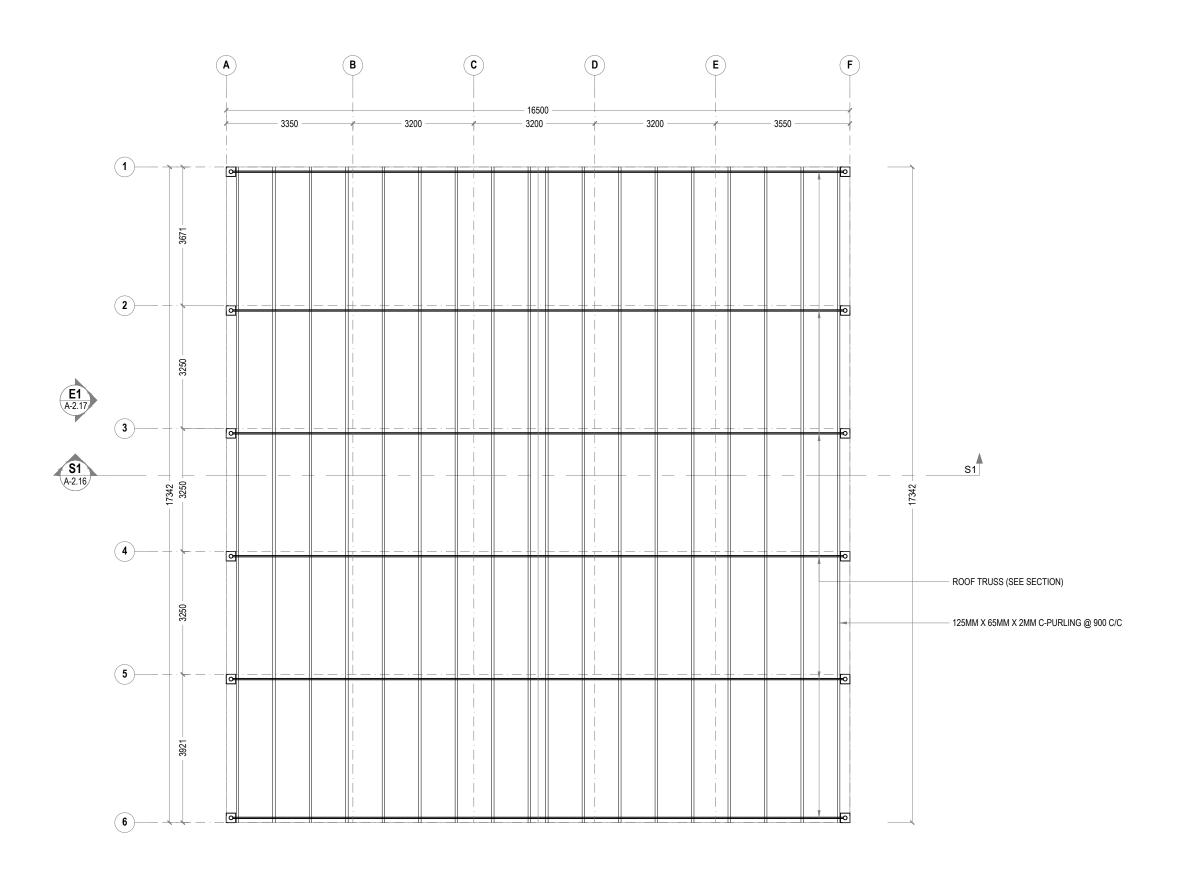

DRAWING NO.

A-1.11 0.00

REV.

MASONRY WALLS UP TO ROOF BEAM LEVEL

100mm THK. 2500mm HEIGHT DRY PARTITION WALL PAINTED FINISH ON FIBRE CEMENT BOARDS FIXED AT 75x75 GI RECTANGULAR HOLLOW SECTION FRAMES

WAREHOUSE ROOF FRAMING 1) REF. XX-00 SCALE: 1:100 (A3) GENERAL NOTES: