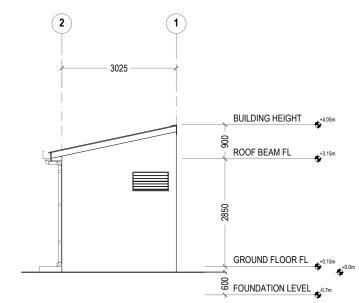

# ELEVATION VIEW REF. OFFICE BUILDING SCALE: 1:100 (A3)

# T FRONT VIEW REF. OFFICE BUILDING SCALE: 1:100 (A3)