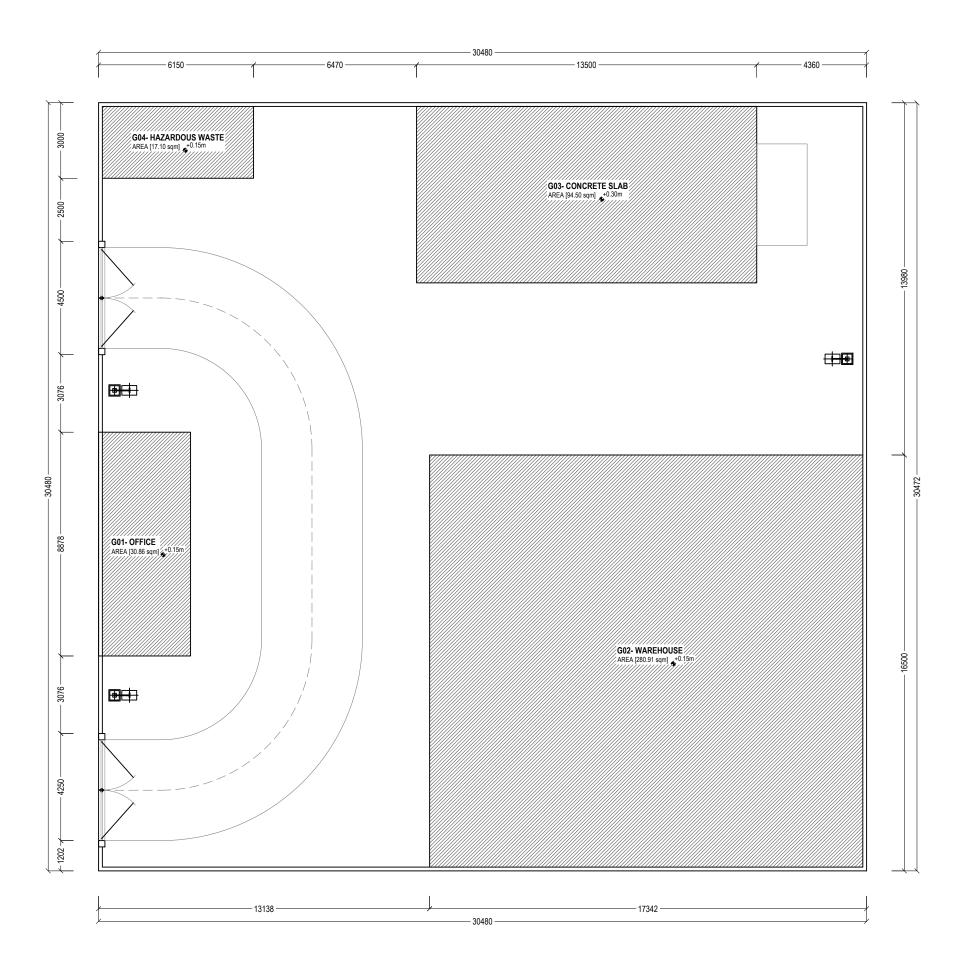

GENERAL NOTES:

- All dimensions shall be verified on site
- In case of any confusion in the structural elements, the measurements given in the structural drawings has to be followed.

  DO NOT SCALE DRAWINGS. Work to found dimensions.
- figured dimensions.

   All the dimensions given in mm, unless specified otherwise.

KEY PLAN:

| REV. | DESCRIPTION | DATE |
|------|-------------|------|
|      |             |      |
|      |             |      |
|      |             |      |
|      |             |      |
|      |             |      |

REV.

0.00

DRAWING NO.

GENERAL NOTES:

- All dimensions shall be verified on site
- All dimensions shall be verified on site before proceeding with work.
  In case of any confusion in the structural elements, the measurements given in the structural drawings has to be followed.
  DO NOT SCALE DRAWINGS. Work to figured dimensions.
  All the dimensions given in mm, unless specified otherwise.