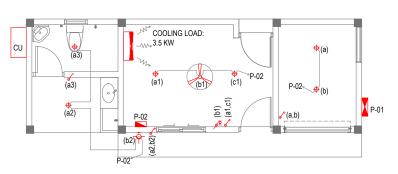

# **ELECTRICAL LEGEND**

| SYMBOLS      | LABEL | DESCRIPTION                                              |
|--------------|-------|----------------------------------------------------------|
|              | L-01  | DIA 1200MM CEILING FAN                                   |
| <del>+</del> | L-02  | 1X 23W (DAY LIGHT) LED LIGHT IN RECESSED LUMINAIRE       |
| <del></del>  | L-03  | 1X26W LED LIGHT IN SURFACE MOUNT WEATHER PROOF LUMINAIRE |
|              | P-01  | SUB MAIN DISTRIBUTION BOARD                              |
|              | P-02  | DISTRIBUTION BOARD                                       |
| ø₹R          | S-01  | FAN/LIGHT DIMMER REGULATOR                               |
| 6            | S-02  | 1 GANG 1 WAY SWITCH, 1200mm FFL                          |
| 5            | S-03  | 2 GANG 1 WAY SWITCH, 1200mm FFL                          |
| 4 × ×        | L-04  | AIR-CONDITIONING INDOOR UNIT WALL MOUNTED                |
| CU           | L-05  | AIR-CONDITIONER OUTDOOR UNIT WALL MOUNTED                |

| SYMBOLS      | LABEL        | DESCRIPTION                              |
|--------------|--------------|------------------------------------------|
| ĺ≪           | P-04         | 13A SWITCHED TWIN SOCKET, 300mm FFL      |
| <b>▶</b> +AC | P-06         | 15A SWITCHED SOCKET, 2400mm FFL          |
| <b>-</b> +   | P-07         | 3 PHASE, 15A SWITCHED SOCKET, 1200mm FFL |
| WP W         | ATER PROC    | DF                                       |
| AC A         | IR-CONDITION | ONER                                     |

5 LIGHTING PLAN
REF. OFFICE BUILDING SCALE: 1:100 (A3)

6 POWER PLAN
REF. OFFICE BUILDING SCALE: 1:100 (A3)

SECTIONAL VIEW

REF. OFFICE BUILDING SCALE: 1:100 (A3)

| REV. | DESCRIPTION | DATE |
|------|-------------|------|
|      |             |      |
|      |             |      |
|      |             |      |
|      |             |      |
|      |             |      |