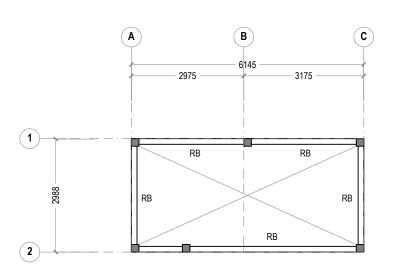

DRAWING NO.

A-1.05

REV.

REF. OFFICE BUILDING SCALE: 1:100 (A3)

SMOOTHENED PLASTERED

SURFACE FINISH.

**S1** A (B) (C) D 2428 2350 4100 1 (2) S1 **ROOF BEAM PLAN** 

REF. OFFICE BUILDING SCALE : 1:100 (A3)