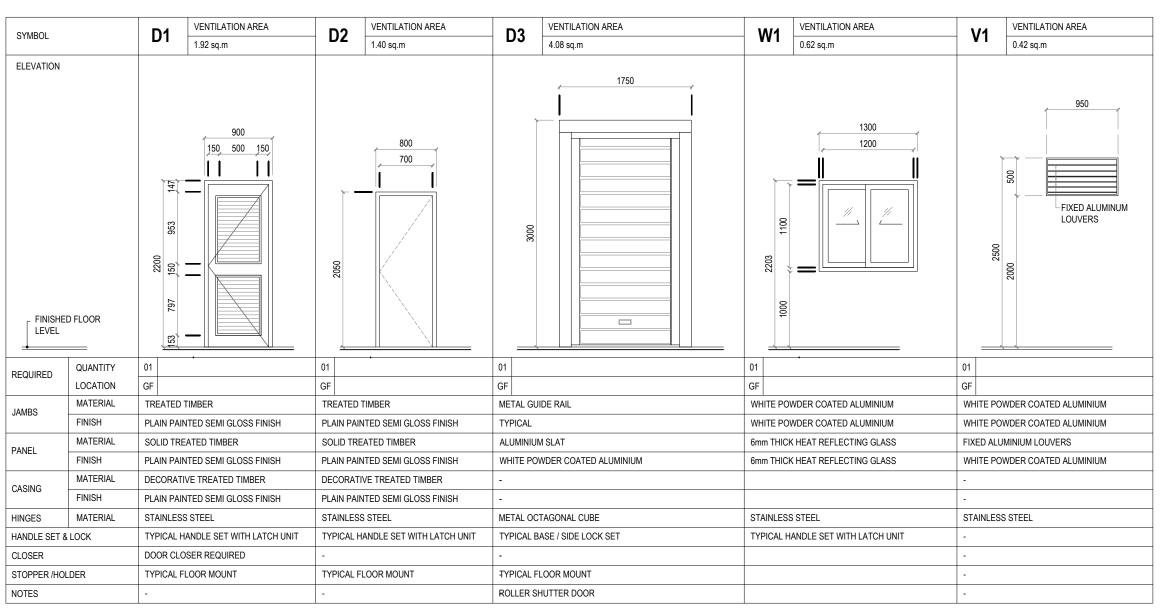

REV.

0.00

- ALL MEASUREMENTS TO BE CHECKED ON SITE BEFORE FABRICATION
- ALL ALUMINUM SHALL BE 60-80 MICRON POWER COATED METAL GRAY.
- PROVIDE RC LINTELS TO ALL UNITS NOT FIXED TO BEAMS AT TOP.
- SHOP DRAWINGS AND TECHNICAL SPECIFICATIONS FOR ALL ALUMINUM DOORS AND WINDOWS SHOWING DETAILS OF SECTIONS, ASSEMBLY, TYPE OF LOCKS, HINGES, BOLTS AND HANDLES SHOULD BE SUBMITTED BY THE CONTRACTOR FOR THE APPROVAL.
- FOR DOORS SEE SWINGS INDICATED ON FLOOR PLANS.
- ALL EXTERNAL UNITS MUST COMPLY THE FOLLOWING;
- WIND PRESSURE: 200 kg/sqm
- WATER TIGHTNESS: 25kg/sqm