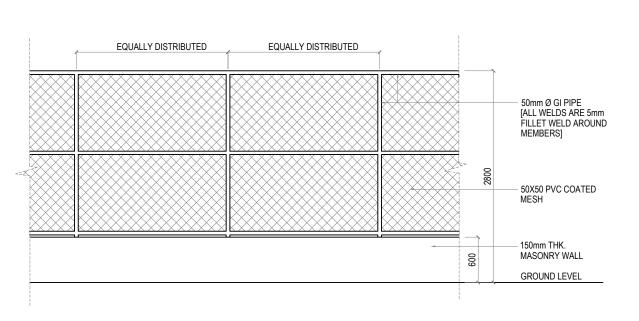

REV.

0.00

MAIN GATE SECTIONAL DETAILS

SCALE: 1:50 (A3)

REF. A-1.03

PERIMETER FENCE WALL DETAILS SCALE: 1:50 (A3) ALL WELDS FOR THE GI MEMBERS ARE 5mm FILLET WELDS

- All dimensions shall be verified on site
- before proceeding with work.