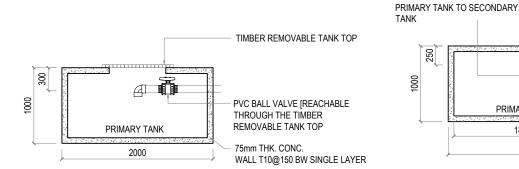

750

50mm OVERFLOW PIPE FROM

TANK

PRIMARY TANK TO SECONDARY

75mm THK. CONC.

TERTIARY TANK

WALL T10@150 BW SINGLE LAYER

TIMBER REMOVABLE TANK TOP

100mm OVERFLOW PIPE

THROUGH THE TIMBER

REMOVABLE TANK TOP

STONE & SAND FILLING

FROM SECONDARY TANK TO

PVC BALL VALVE [REACHABLE

FILLED WITH 500mm HEIGHT

SECTION: A-001 REF. LEACHATE WELL SCALE: 1:50 (A3)