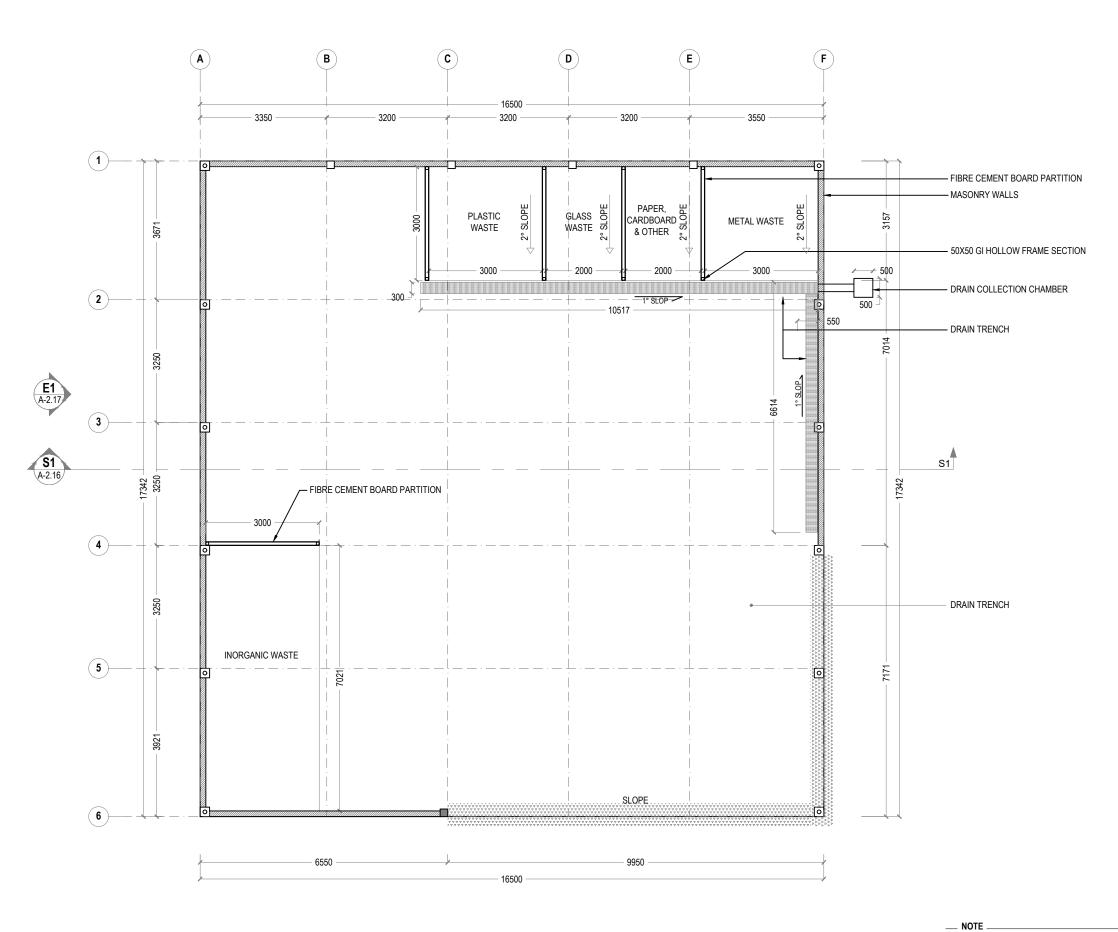

T
- DESIGN APPROVAL ☐ CONSTRUCTION DOCUMENTATION
- ☐ AS-BUILT DRAWINGS

PROJECT

CONSULTANCY SERVICES FOR THE ARCHITECTURAL DRAWINGS AND BILL OF QUANTITIES FOR THE PROPOSED 14 ISLANDS WMC

CLIENT: - MINISTRY OF ENVIRONMENT

| LOOMINGIN. TIL            | 211.1 <b>4</b> 7 0 (47 (1D | 1100       |  |
|---------------------------|----------------------------|------------|--|
| DISCIPLINE: ARCHITECTURAL |                            |            |  |
| DRAWN BY:                 | ISMAIL                     |            |  |
| DESIGNED BY:              | CEC                        |            |  |
| CHECKED BY:               | CEC                        |            |  |
| DATE:                     | SCALE:                     | SHEET SIZE |  |

1:50

A3

0.00

REV.

Mar 22 DRAWING NO.

A-6.10



**WAREHOUSE FLOOR PLAN** 

SCALE: 1:100 (A3)

GENERAL NOTES:

- All dimensions shall be verified on site
- before proceeding with work.

   In case of any confusion in the structural elements, the measurements given in the structural drawings has to be followed.

  • DO NOT SCALE DRAWINGS. Work to
- figured dimensions.

   All the dimensions given in mm, unless specified otherwise.

KEY PLAN:





Charter Engineering Company Private Limited Second floor, M.Birninee, Male', Maldives Email: charter.engr@gmail.com, Mob: +(960) 782-9969

PHASE:

- ☐ CONCEPTUAL DESIGN☐ DESIGN DEVELOPMENT
- DESIGN APPROVAL
- CONSTRUCTION DOCUMENTATION AS-BUILT DRAWINGS

PROJECT:

CONSULTANCY SERVICES FOR THE ARCHITECTURAL DRAWINGS AND BILL OF QUANTITIES FOR THE PROPOSED 14 ISLANDS WMC

CLIENT: - MINISTRY OF EN