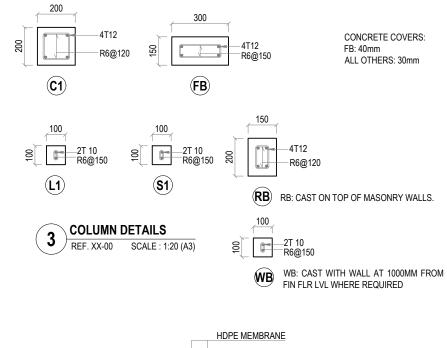

DRAWING NO.

A-1.13

REV.

1 STRUCTURAL DETAILS
REF. WAREHOUSE SCALE : 1:20 (A3)

FOUNDATION PLAN
REF. XX-00 SCALE: 1:100 (A3)

□ 200 X 200MM RCC COLUMN (C2)

200 X 300 RCC BEAM (FB)

0 100 200