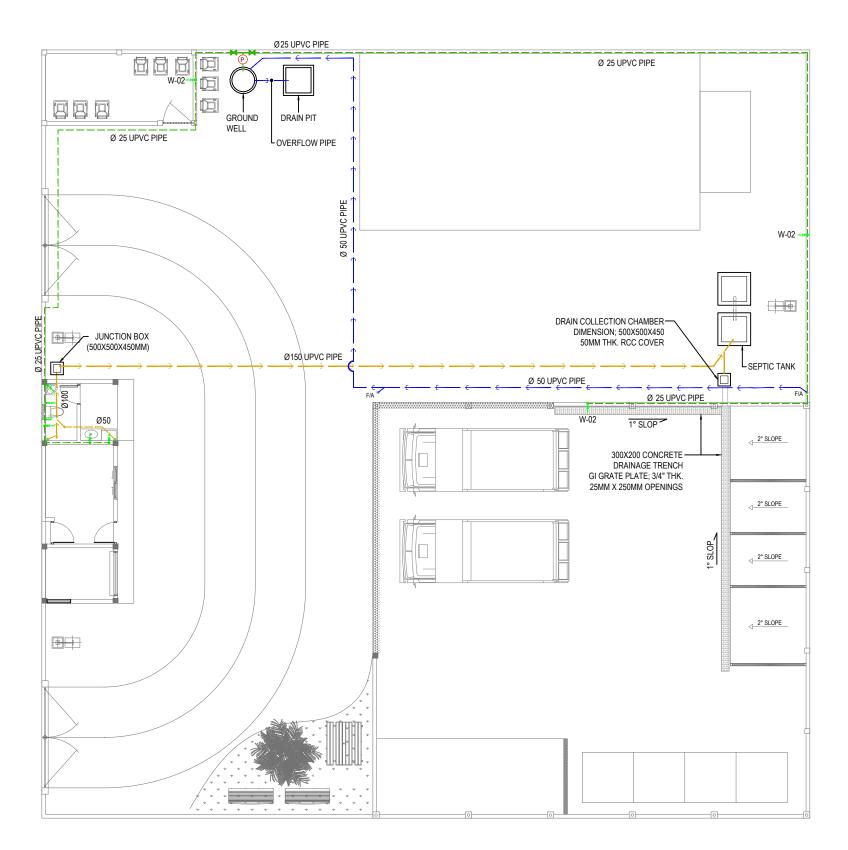

# PLUMBING LEGEND

| PLUMBING LEGEND |       |                      |
|-----------------|-------|----------------------|
| SYMBOLS         | LABEL | DESCRIPTION          |
| P               | W-01  | WELL WATER PUMP      |
| -140            | W-02  | FAUCET /TAP          |
|                 | W-03  | MUSLIM SHOWER        |
| *               | W-04  | BALL VALVE           |
|                 | WATER | R SUPPLY PIPE        |
|                 | WASTE | WATER DISPOSAL PIPE  |
|                 | RAINW | ATER CONVEYANCE PIPE |

ALL PIPES LAID BELOW GROUND LEVEL

WMC SITE PLUMBING LAYOUT REF. XX-00 SCALE: 1:150 (A3)

- All dimensions shall be verified on site
- before proceeding with work.

   In case of any confusion in the structural elements, the measurements given in the structural drawings has to be followed.