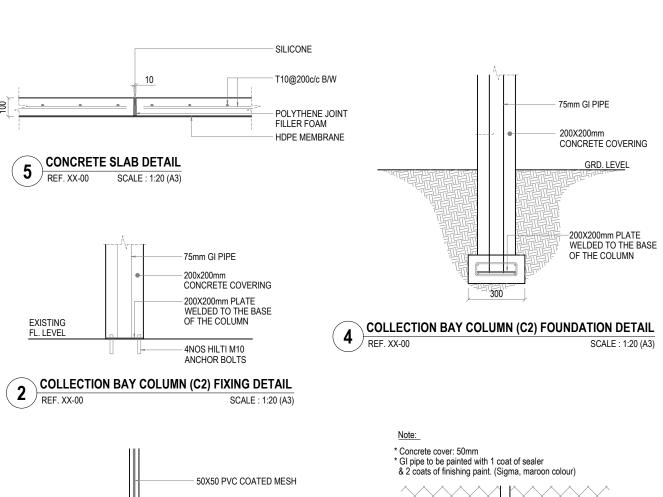

GENERAL NOTES:

- All dimensions shall be verified on site
- In case of any confusion in the structural elements, the measurements given in the structural drawings has to be followed.

  DO NOT SCALE DRAWINGS. Work to found dimensions.
- figured dimensions.