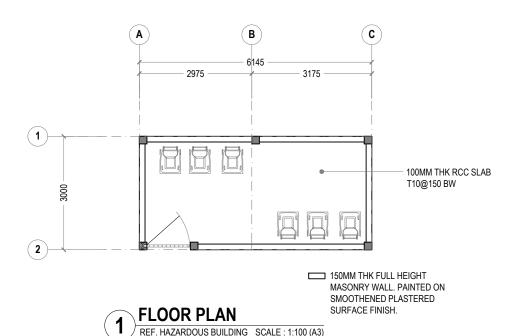

DRAWING NO.

A-1.05

REV.

REF. OFFICE BUILDING SCALE: 1:100 (A3)

SMOOTHENED PLASTERED

SURFACE FINISH.

**S1** A (B) (C) D 2428 2350 4100 1 (2) S1 **ROOF BEAM PLAN** 

REF. OFFICE BUILDING SCALE : 1:100 (A3)

REF. OFFICE BUILDING SCALE : 1:100 (A3)

FOUNDATION PLAN REF. OFFICE BUILDING SCALE: 1:100 (A3)