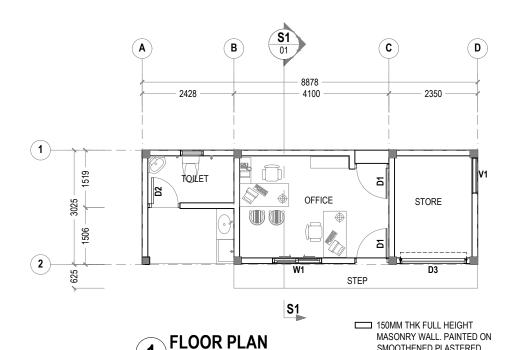

DRAWING NO.

A-1.05

REV.

REF. OFFICE BUILDING SCALE: 1:100 (A3)

SMOOTHENED PLASTERED

SURFACE FINISH.

**S1** A (B) (C) D 2428 2350 4100 1 (2) S1 **ROOF BEAM PLAN** 

REF. OFFICE BUILDING SCALE : 1:100 (A3)