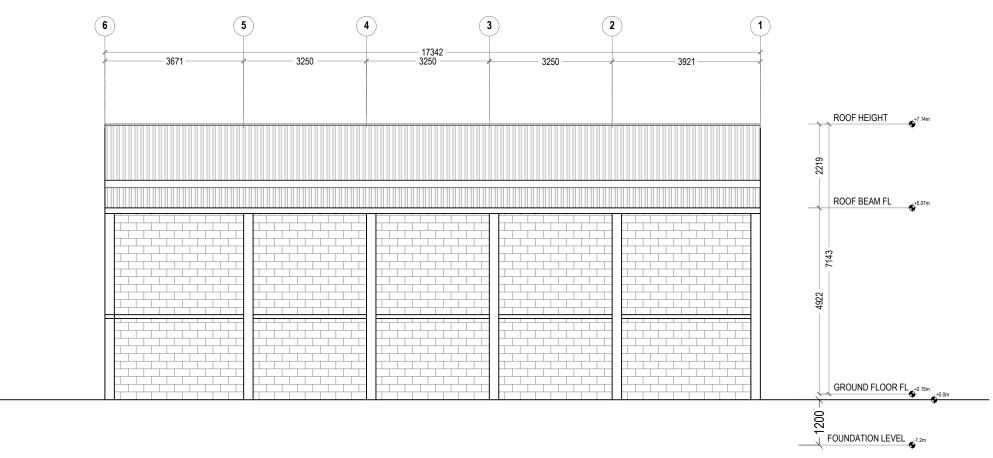

DRAWING NO.

A-1.05

REV.

REF. OFFICE BUILDING SCALE: 1:100 (A3)

SMOOTHENED PLASTERED

SURFACE FINISH.

**S1** A (B) (C) D 2428 2350 4100 1 (2) S1 **ROOF BEAM PLAN** 

REF. OFFICE BUILDING SCALE : 1:100 (A3)

# ELEVATION VIEW REF. OFFICE BUILDING SCALE: 1:100 (A3)