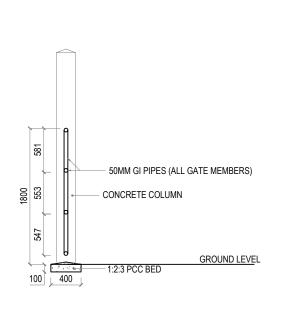

A-5.21

REV.

DETAILS - C: LIGHT POST FOUNDATION FOOTING
REF. LIGHT POST DETAILS

SCALE: 1:10 (A3)

GENERAL NOTES:

- All dimensions shall be verified on site before proceeding with work.
- before proceeding with work.