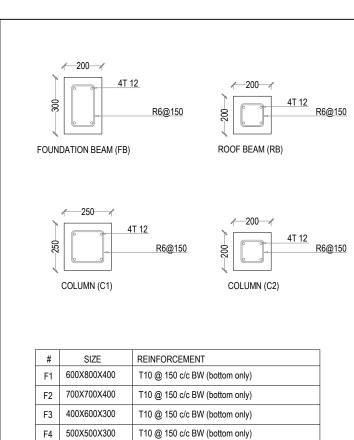

DRAWING NO.

ROOF BEAM PLAN
REF. XX-00 SCALE : 1:100 (A3)

FOUNDATION DEPTH 1.2M

BS STANDARD.

MINIMUM 50MM COVER BELOW GROUND LEVEL MINIMUM 30MM COVER ABOVE GROUND LEVEL

ALL BAR BENDING & OVERLAPS AS PER ACTUAL