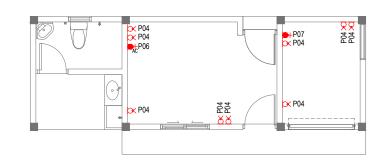

# **ELECTRICAL LEGEND**

| SYMBOLS      | LABEL | DESCRIPTION                                              |
|--------------|-------|----------------------------------------------------------|
|              | L-01  | DIA 1200MM CEILING FAN                                   |
| <del>+</del> | L-02  | 1X 23W (DAY LIGHT) LED LIGHT IN RECESSED LUMINAIRE       |
| <del></del>  | L-03  | 1X26W LED LIGHT IN SURFACE MOUNT WEATHER PROOF LUMINAIRE |
|              | P-01  | SUB MAIN DISTRIBUTION BOARD                              |
|              | P-02  | DISTRIBUTION BOARD                                       |
| ø₹R          | S-01  | FAN/LIGHT DIMMER REGULATOR                               |
| 6            | S-02  | 1 GANG 1 WAY SWITCH, 1200mm FFL                          |
| 5            | S-03  | 2 GANG 1 WAY SWITCH, 1200mm FFL                          |
| 4 × ×        | L-04  | AIR-CONDITIONING INDOOR UNIT WALL MOUNTED                |
| CU           | L-05  | AIR-CONDITIONER OUTDOOR UNIT WALL MOUNTED                |

| SYMBOLS      | LABEL        | DESCRIPTION                              |
|--------------|--------------|------------------------------------------|
| ĺ≪           | P-04         | 13A SWITCHED TWIN SOCKET, 300mm FFL      |
| <b>▶</b> +AC | P-06         | 15A SWITCHED SOCKET, 2400mm FFL          |
| <b>-</b> +   | P-07         | 3 PHASE, 15A SWITCHED SOCKET, 1200mm FFL |
| WP W         | ATER PROC    | DF                                       |
| AC A         | IR-CONDITION | ONER                                     |