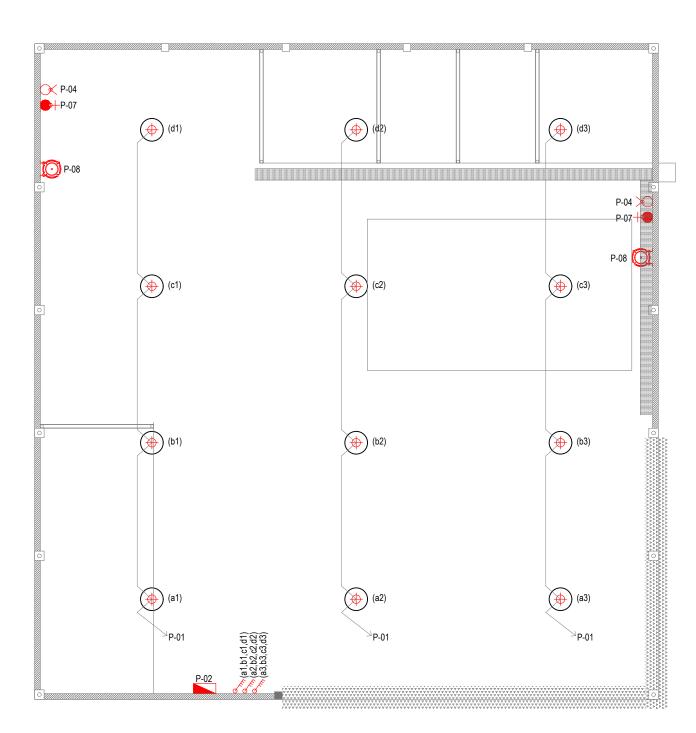

### FLECTRICAL LEGEND

| ELECTRICAL LEGEND |      |                                                                |  |  |  |
|-------------------|------|----------------------------------------------------------------|--|--|--|
| SYMBOLS LABEL     |      | DESCRIPTION                                                    |  |  |  |
| $\bigoplus$       | L-04 | 1X100W LED HIGH BAY UFO LIGHT 15000 LUMENS<br>6000K COOL WHITE |  |  |  |
|                   | P-02 | DISTRIBUTION BOARD                                             |  |  |  |
| S. King           | S-04 | 4 GANG 1 WAY SWITCH, 1200mm FFL                                |  |  |  |
| Ø                 | P-08 | RETRACTABLE CEILING MOUNT EXTENSION CORD                       |  |  |  |
| $\bigotimes$      | P-04 | 13A SWITCHED TWIN SOCKET, 1200mm FFL                           |  |  |  |
| <b>+</b>          | P-07 | 3 PHASE, 15A SWITCHED SOCKET, 1200mm FFL                       |  |  |  |

**WAREHOUSE LIGHTING PLAN** 1) REF. XX-00 SCALE: 1:100 (A3)