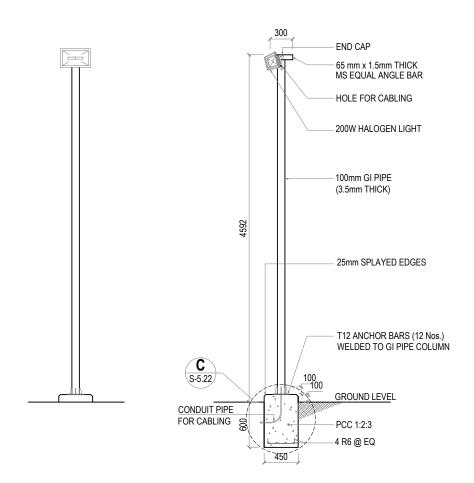

A-5.21

REV.

DETAILS - C: LIGHT POST FOUNDATION FOOTING
REF. LIGHT POST DETAILS

SCALE: 1:10 (A3)

GENERAL NOTES:

- All dimensions shall be verified on site before proceeding with work.
- before proceeding with work.

Mar 22 DRAWING NO.

A-5.22

1:50

A3

0.00

REV.

0 50 100

GENERAL NOTES: