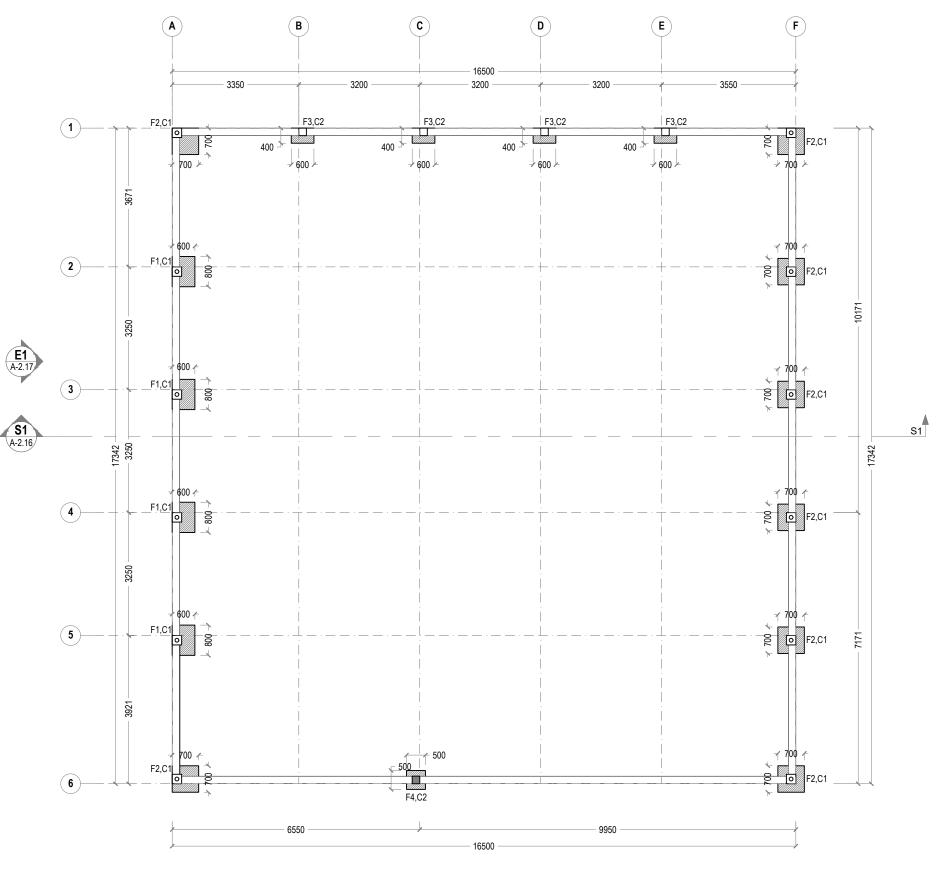

DRAWING NO.

A-1.13

REV.

1 STRUCTURAL DETAILS
REF. WAREHOUSE SCALE : 1:20 (A3)

FOUNDATION PLAN
REF. XX-00 SCALE: 1:100 (A3)

□ 200 X 200MM RCC COLUMN (C2)

200 X 300 RCC BEAM (FB)

0 100 200

DRAWING NO.

ROOF BEAM PLAN
REF. XX-00 SCALE : 1:100 (A3)

FOUNDATION DEPTH 1.2M

BS STANDARD.

MINIMUM 50MM COVER BELOW GROUND LEVEL MINIMUM 30MM COVER ABOVE GROUND LEVEL

ALL BAR BENDING & OVERLAPS AS PER ACTUAL