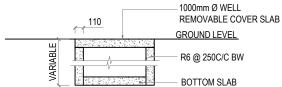

A-5.19

REV.

100mm OVERFLOW PIPE FROM

TERTIARY TANK SIDE VIEW

**GROUND WATER WELL** REF. XX-00

1200 GROUND LEVEL 25MM DIA HOLES EQUALLY DISTRIBUTED ON ALL SIDES