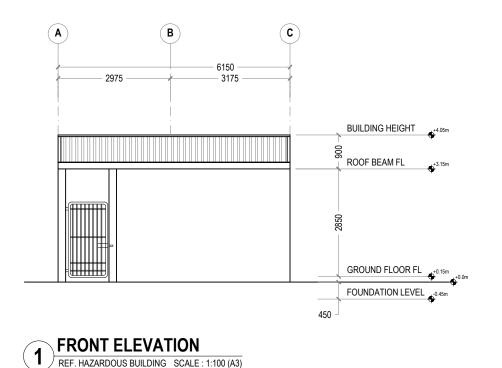

URAL

DRAWN BY: ISMAIL

DESIGNED BY: CEC

CHECKED BY: CEC

DATE: SCALE: SHEET SIZE:

Mar 22 1:100 A3

REV.

0.00

DRAWING NO.

A-1.07

0 100 200











**ROOF PLAN** 

REF. HAZARDOUS BUILDING SCALE: 1:100 (A3)

FOUNDATION PLAN REF. HAZARDOUS BUILDING SCALE : 1:100 (A3)





figured dimensions.

• All the dimensions given in mm, unless specified otherwise.

KEY PLAN:



PHASE:

☐ CONCEPTUAL DESIGN ☐ DESIGN DEVELOPMENT ■ DESIGN APPROVAL

☐ CONSTRUCTION DOCUMENTATION ☐ AS-BUILT DRAWINGS

PROJECT:

CONSULTANCY SERVICES FOR THE ARCHITECTURAL DRAWINGS AND BILL OF QUANTITIES FOR THE PROPOSED 14

CLIENT: - MINISTRY OF ENVIRONMENT

LOCATION: HDH.NAAVAIDHOO DISCIPLINE: ARCHITECTURAL DRAWN BY: ISMAIL DESIGNED BY: CEC CHECKED BY: CEC DATE: SCALE: SHEET SIZE: Mar 22 1:100

REV.

0.00

DRAWING NO.







SECTIONAL VIEW REF. HAZARDOUS BUILDING SCALE: 1:100 (A3)

# ELECTRICAL LEGEND

| SYMBOLS        | LABEL | DESCRIPTION                                              |
|----------------|-------|----------------------------------------------------------|
|                | P-02  | DISTRIBUTION BOARD                                       |
| <b>+</b>       | L-02  | 1X 23W (DAY LIGHT) LED LIGHT IN RECESSED LUMINAIRE       |
| <del></del>    | L-03  | 1X26W LED LIGHT IN SURFACE MOUNT WEATHER PROOF LUMINAIRE |
|                | S-03  | 2 GANG 1 WAY SWITCH, 1200mm FFL                          |
| WP WATER PROOF |       |                                                          |



LIGHTING PLAN REF. HAZARDOUS BUILDING SCALE : 1:100 (A3)



**GATE DETAILS** REF. HAZARDOUS BUILDING SCALE: 1: