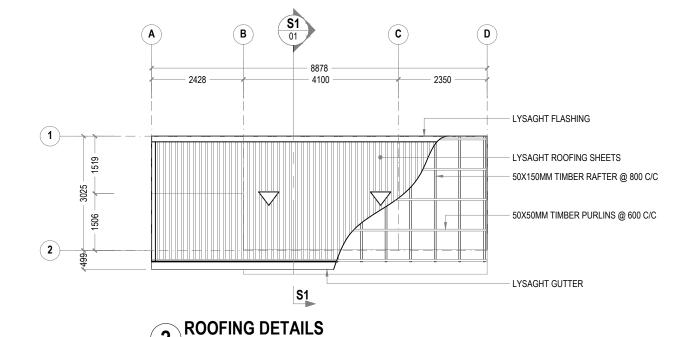

ND BILL OF QUANTITIES FOR THE PROPOSED 14 ISLANDS WMC

CLIENT: — MINISTRY OF ENVIRONMENT LOCATION: HDH.NAAVAIDHOO

| 200/11/011/  | ,,,,,,,,,,,,,,,,,,,,,,,,,,,,,,,,,,,,,, |             |
|--------------|----------------------------------------|-------------|
| DISCIPLINE:  | ARCHITECTUI                            | RAL         |
| DRAWN BY:    | ISMAIL                                 |             |
| DESIGNED BY: | CEC                                    |             |
| CHECKED BY:  | CEC                                    |             |
| DATE:        | SCALE:                                 | SHEET SIZE: |
| Mar 22       | 1:150                                  | A3          |

DRAWING NO.

A-1.05

REV.



REF. OFFICE BUILDING SCALE: 1:100 (A3)

SMOOTHENED PLASTERED

SURFACE FINISH.



**S1** A (B) (C) D 2428 2350 4100 1 (2) S1 **ROOF BEAM PLAN** 

REF. OFFICE BUILDING SCALE : 1:100 (A3)



REF. OFFICE BUILDING SCALE : 1:100 (A3)

FOUNDATION PLAN REF. OFFICE BUILDING SCALE: 1:100 (A3)





# GENERAL NOTES:

- All dimensions shall be verified on site before proceeding with work.

  • In case of any confusion in the structural
- elements, the measurements given in the structural drawings has to be followed.

   DO NOT SCALE DRAWINGS. Work to
- figured dimensions.

   All the dimensions given in mm, unless specified otherwise.

KEY PLAN:



Charter Engineering Company Private Limited Second floor, M.Birninee, Male', Maldives Email: charter.engr@gmail.com, Mob: +(960) 782-9969

charter

### PHASE:

- ☐ CONCEPTUAL DESIGN ☐ DESIGN DEVELOPMENT
- DESIGN APPROVAL
- ☐ CONSTRUCTI