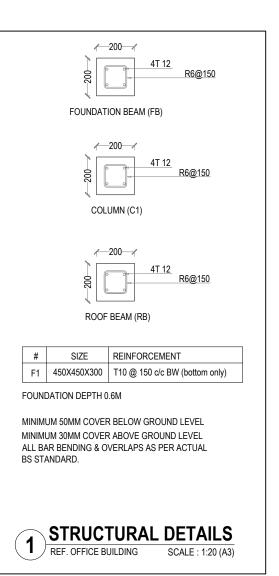

DRAWING NO.

A-1.13

REV.

1 STRUCTURAL DETAILS
REF. WAREHOUSE SCALE : 1:20 (A3)

FOUNDATION PLAN
REF. XX-00 SCALE: 1:100 (A3)

□ 200 X 200MM RCC COLUMN (C2)

200 X 300 RCC BEAM (FB)

0 100 200

DRAWING NO.

ROOF BEAM PLAN
REF. XX-00 SCALE : 1:100 (A3)

FOUNDATION DEPTH 1.2M

BS STANDARD.

MINIMUM 50MM COVER BELOW GROUND LEVEL MINIMUM 30MM COVER ABOVE GROUND LEVEL

ALL BAR BENDING & OVERLAPS AS PER ACTUAL