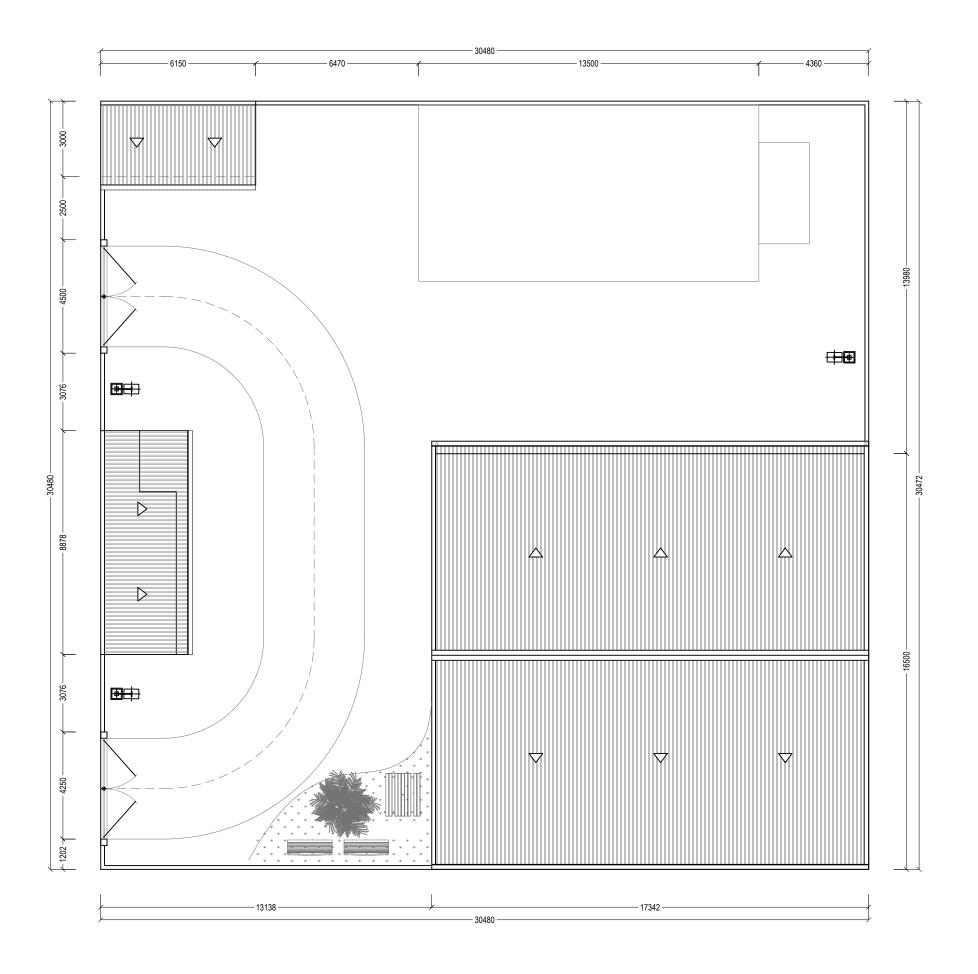

# WMC SITE BUILDINGS ROOFING LAYOUT SCALE: 1:150 (A3)

- All dimensions shall be verified on site
- In case of any confusion in the structural elements, the measurements given in the structural drawings has to be followed.

  DO NOT SCALE DRAWINGS. Work to found differences.
- figured dimensions.

   All the dimensions given in mm, unless specified otherwise.

KEY PLAN:

REV. DESCRIPTION DATE

Charter Engineering Company Private Limited Second floor, M.Birninee, Male', Maldives Email: charter.engr@gmail.com, Mob: +(960) 782-9969