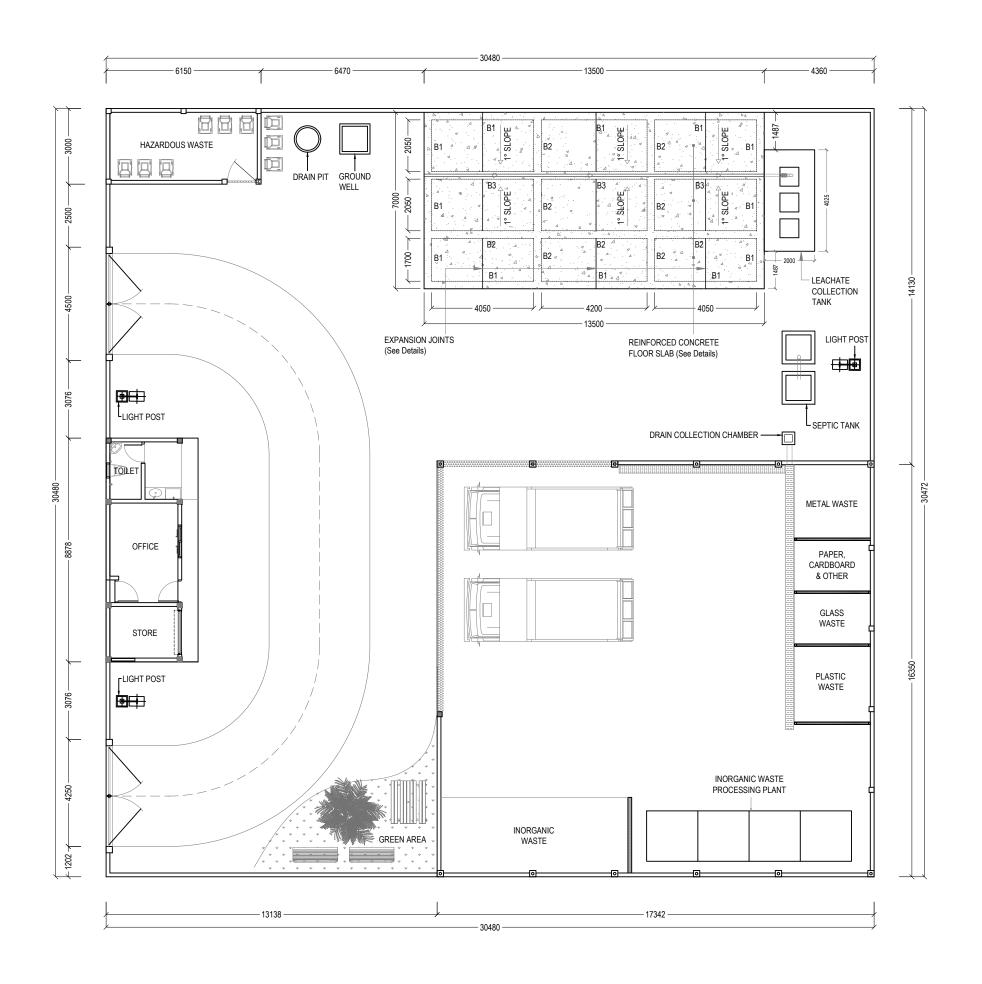

# PLUMBING LEGEND

| PLUMBING LEGEND |       |                      |
|-----------------|-------|----------------------|
| SYMBOLS         | LABEL | DESCRIPTION          |
| P               | W-01  | WELL WATER PUMP      |
| -140            | W-02  | FAUCET /TAP          |
|                 | W-03  | MUSLIM SHOWER        |
| *               | W-04  | BALL VALVE           |
|                 | WATER | R SUPPLY PIPE        |
|                 | WASTE | WATER DISPOSAL PIPE  |
|                 | RAINW | ATER CONVEYANCE PIPE |

ALL PIPES LAID BELOW GROUND LEVEL

WMC SITE PLUMBING LAYOUT REF. XX-00 SCALE: 1:150 (A3)

- All dimensions shall be verified on site
- before proceeding with work.

   In case of any confusion in the structural elements, the measurements given in the structural drawings has to be followed.

# **ELECTRICAL LEGEND**

| SYMBOLS      | LABEL | DESCRIPTION                                              |
|--------------|-------|----------------------------------------------------------|
|              | L-01  | DIA 1200MM CEILING FAN                                   |
| <del>+</del> | L-02  | 1X 23W (DAY LIGHT) LED LIGHT IN RECESSED LUMINAIRE       |
| <del></del>  | L-03  | 1X26W LED LIGHT IN SURFACE MOUNT WEATHER PROOF LUMINAIRE |
|              | P-01  | SUB MAIN DISTRIBUTION BOARD                              |
|              | P-02  | DISTRIBUTION BOARD                                       |
| ø₹R          | S-01  | FAN/LIGHT DIMMER REGULATOR                               |
| 6            | S-02  | 1 GANG 1 WAY SWITCH, 1200mm FFL                          |
| 5            | S-03  | 2 GANG 1 WAY SWITCH, 1200mm FFL                          |
| 4 × ×        | L-04  | AIR-CONDITIONING INDOOR UNIT WALL MOUNTED                |
| CU           | L-05  | AIR-CONDITIONER OUTDOOR UNIT WALL MOUNTED                |

| SYMBOLS      | LABEL        | DESCRIPTION                              |
|--------------|--------------|------------------------------------------|
| ĺ≪           | P-04         | 13A SWITCHED TWIN SOCKET, 300mm FFL      |
| <b>▶</b> +AC | P-06         | 15A SWITCHED SOCKET, 2400mm FFL          |
| <b>-</b> +   | P-07         | 3 PHASE, 15A SWITCHED SOCKET, 1200mm FFL |
| WP W         | ATER PROC    | DF                                       |
| AC A         | IR-CONDITION | ONER                                     |

# ELECTRICAL LEGEND

| SYMBOLS        | LABEL | DESCRIPTION                                              |
|----------------|-------|----------------------------------------------------------|
|                | P-02  | DISTRIBUTION BOARD                                       |
| <b>+</b>       | L-02  | 1X 23W (DAY LIGHT) LED LIGHT IN RECESSED LUMINAIRE       |
| <del></del>    | L-03  | 1X26W LED LIGHT IN SURFACE MOUNT WEATHER PROOF LUMINAIRE |
|                | S-03  | 2 GANG 1 WAY SWITCH, 1200mm FFL                          |
| WP WATER PROOF |       |                                                          |