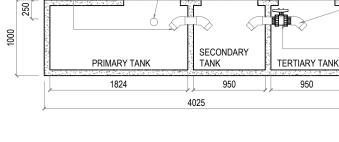

750

50mm OVERFLOW PIPE FROM

TANK

PRIMARY TANK TO SECONDARY

75mm THK. CONC.

TERTIARY TANK

WALL T10@150 BW SINGLE LAYER

TIMBER REMOVABLE TANK TOP

100mm OVERFLOW PIPE

THROUGH THE TIMBER

REMOVABLE TANK TOP

STONE & SAND FILLING

FROM SECONDARY TANK TO

PVC BALL VALVE [REACHABLE

FILLED WITH 500mm HEIGHT

SECTION: A-001 REF. LEACHATE WELL SCALE: 1:50 (A3)