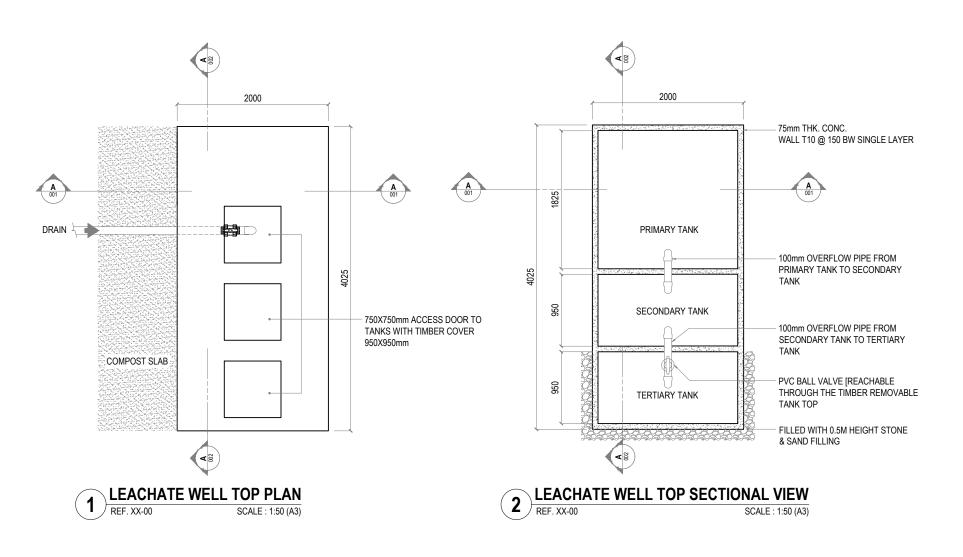

SCALE:

1:50

SHEET SIZE:

REV.

0.00

DRAWING NO.

A-5.20

SECTION: A-002 REF. LEACHATE WELL SCALE: 1:50 (A3)

750

50mm OVERFLOW PIPE FROM

TANK

PRIMARY TANK TO SECONDARY

75mm THK. CONC.

TERTIARY TANK

WALL T10@150 BW SINGLE LAYER

TIMBER REMOVABLE TANK TOP

100mm OVERFLOW PIPE

THROUGH THE TIMBER

REMOVABLE TANK TOP

STONE & SAND FILLING

FROM SECONDARY TANK TO

PVC BALL VALVE [REACHABLE

FILLED WITH 500mm HEIGHT

SECTION: A-001 REF. LEACHATE WELL SCALE: 1:50 (A3)