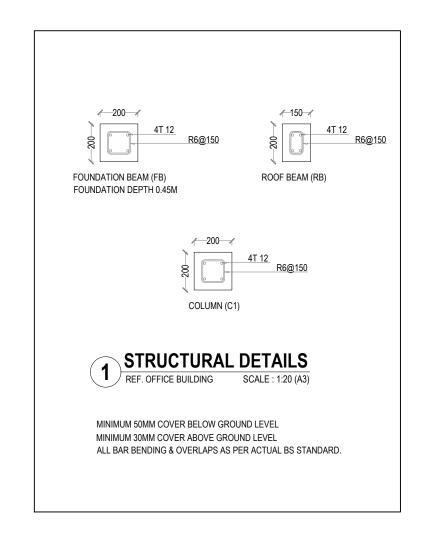

DRAWING NO.

ROOF BEAM PLAN
REF. XX-00 SCALE : 1:100 (A3)

FOUNDATION DEPTH 1.2M

BS STANDARD.

MINIMUM 50MM COVER BELOW GROUND LEVEL MINIMUM 30MM COVER ABOVE GROUND LEVEL

ALL BAR BENDING & OVERLAPS AS PER ACTUAL