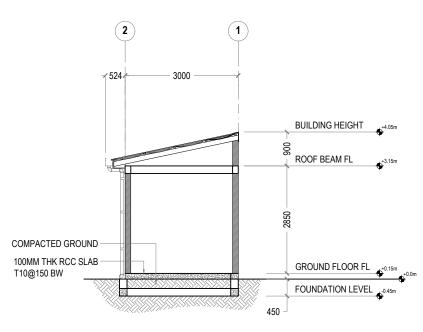

REV.

0.00

DRAWING NO.

1 S1 | SECTIONAL VIEW OF WAREHOUSE REF. XX-00 SCALE : 1:100 (A3)