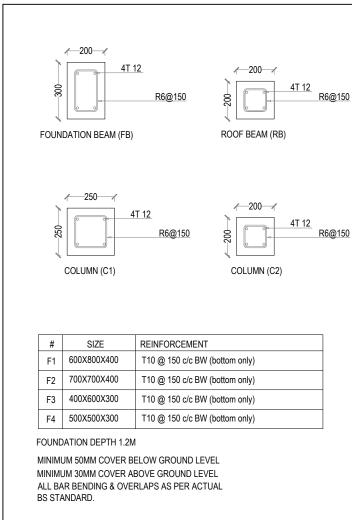

DRAWING NO.

ROOF BEAM PLAN
REF. XX-00 SCALE : 1:100 (A3)

FOUNDATION DEPTH 1.2M

BS STANDARD.

MINIMUM 50MM COVER BELOW GROUND LEVEL MINIMUM 30MM COVER ABOVE GROUND LEVEL

ALL BAR BENDING & OVERLAPS AS PER ACTUAL