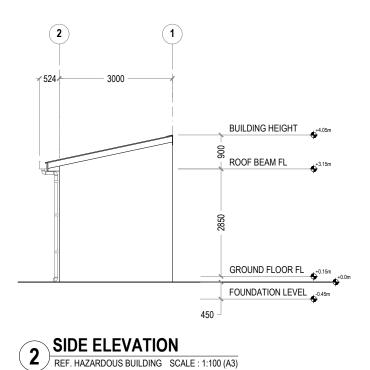

AL

DRAWN BY: ISMAIL

DESIGNED BY: CEC

CHECKED BY: CEC

DATE: SCALE: SHEET SIZE:

Mar 22 1:100 A3

REV.

0.00

DRAWING NO.

A-1.07

0 100 200











**ROOF PLAN** 

REF. HAZARDOUS BUILDING SCALE: 1:100 (A3)

FOUNDATION PLAN REF. HAZARDOUS BUILDING SCALE : 1:100 (A3)





figured dimensions.

• All the dimensions given in mm, unless specified otherwise.

KEY PLAN:



PHASE:

☐ CONCEPTUAL DESIGN ☐ DESIGN DEVELOPMENT ■ DESIGN APPROVAL

☐ CONSTRUCTION DOCUMENTATION ☐ AS-BUILT DRAWINGS

PROJECT:

CONSULTANCY SERVICES FOR THE ARCHITECTURAL DRAWINGS AND BILL OF QUANTITIES FOR THE PROPOSED 14

CLIENT: - MINISTRY OF ENVIRONMENT

LOCATION: HDH.NAAVAIDHOO DISCIPLINE: ARCHITECTURAL DRAWN BY: ISMAIL DESIGNED BY: CEC CHECKED BY: CEC DATE: SCALE: SHEET SIZE: Mar 22 1:100

REV.

0.00

DRAWING NO.







SECTIONAL VIEW REF. HAZARDOUS BUILDING SCALE: 1:100 (A3)

# ELECTRICAL LEGEND

| SYMBOLS        | LABEL | DESCRIPTION                                              |
|----------------|-------|----------------------------------------------------------|
|                | P-02  | DISTRIBUTION BOARD                                       |
| <b>+</b>       | L-02  | 1X 23W (DAY LIGHT) LED LIGHT IN RECESSED LUMINAIRE       |
| <del></del>    | L-03  | 1X26W LED LIGHT IN SURFACE MOUNT WEATHER PROOF LUMINAIRE |
|                | S-03  | 2 GANG 1 WAY SWITCH, 1200mm FFL                          |
| WP WATER PROOF |       |                                                          |



LIGHTING PLAN REF. HAZARDOUS BUILDING SCALE : 1:100 (A3)



**GATE DETAILS** REF. HAZARDOUS BUILDING SCALE: 1:10