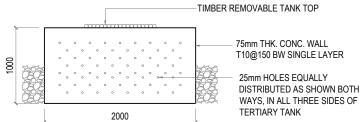

A-5.19

REV.

100mm OVERFLOW PIPE FROM

TERTIARY TANK SIDE VIEW

**GROUND WATER WELL** REF. XX-00

1200 GROUND LEVEL 25MM DIA HOLES EQUALLY DISTRIBUTED ON ALL SIDES