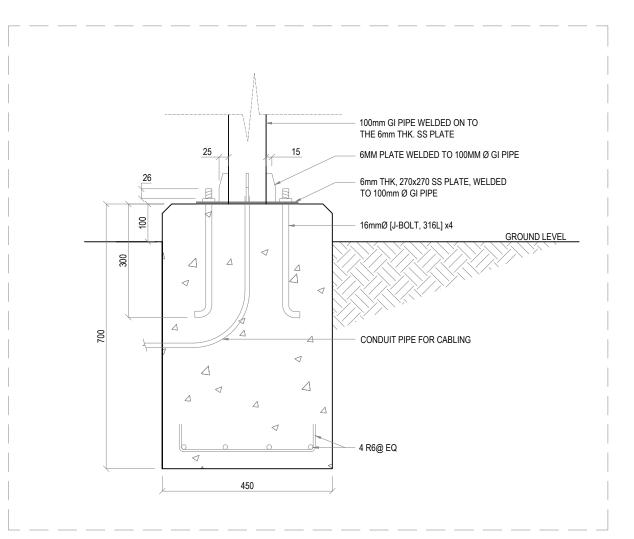

A-5.21

REV.

DETAILS - C: LIGHT POST FOUNDATION FOOTING
REF. LIGHT POST DETAILS

SCALE: 1:10 (A3)

GENERAL NOTES:

- All dimensions shall be verified on site before proceeding with work.
- before proceeding with work.

   In case of any confusion in the structural elements, the measurements given in the
- elements, the measurements given in the structural drawings has to be followed.

   DO NOT SCALE DRAWINGS. Work to found dispensions.
- figured dimensions.

  All the dimensions given in mm, unless specified otherwise.

KEY PLAN:

REV. DESCRIPTION DATE

Charter Engineering Company Private Limited Second floor, M.Birninee, Male', Maldives Email: charter.engr@gmail.com, Mob: +(960) 782-9969