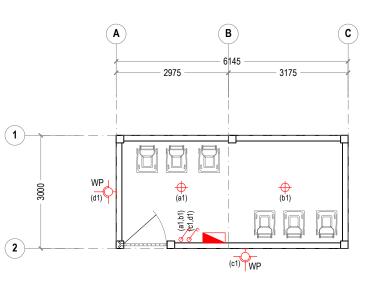

1:50

A3

0.00

REV.

Mar 22 DRAWING NO.

A-6.10

**WAREHOUSE FLOOR PLAN** 

SCALE: 1:100 (A3)