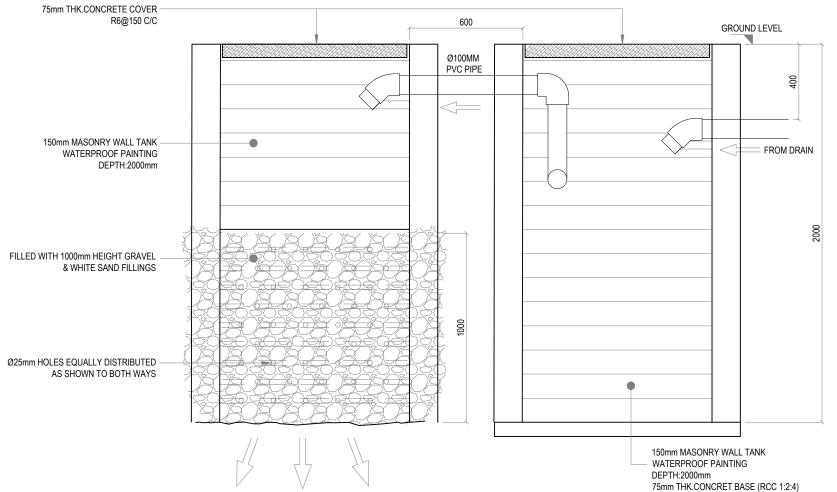

#### **RAINWATER DRAIN PIT: SIDE VIEW** REF. XX-00 SCALE: 1:50 (A3)

100MM THICK RCC TOP COVER GROUND LEVEL 100MM THICK MASONRY WALL -GRAVEL

**RAINWATER DRAIN PIT: SECTION VIEW** REF. XX-00 SCALE: 1:50 (A3)