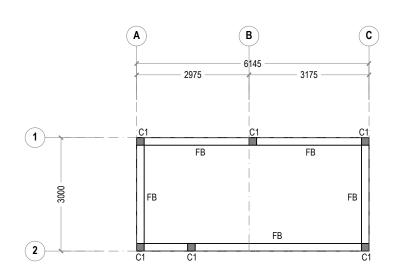

REF. OFFICE BUILDING SCALE : 1:100 (A3)

FOUNDATION PLAN REF. OFFICE BUILDING SCALE: 1:100 (A3)