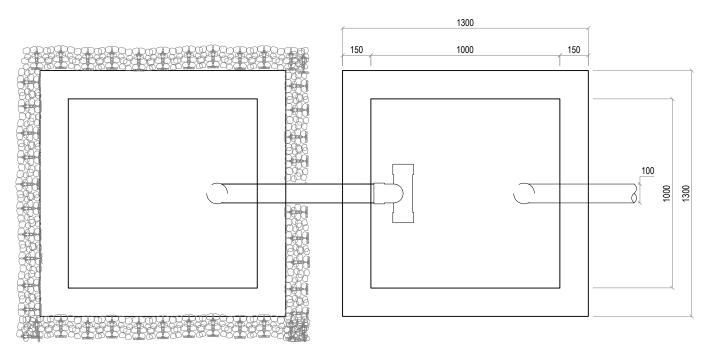

A-5.19

REV.

100mm OVERFLOW PIPE FROM

TERTIARY TANK SIDE VIEW

**GROUND WATER WELL** REF. XX-00

1200 GROUND LEVEL 25MM DIA HOLES EQUALLY DISTRIBUTED ON ALL SIDES