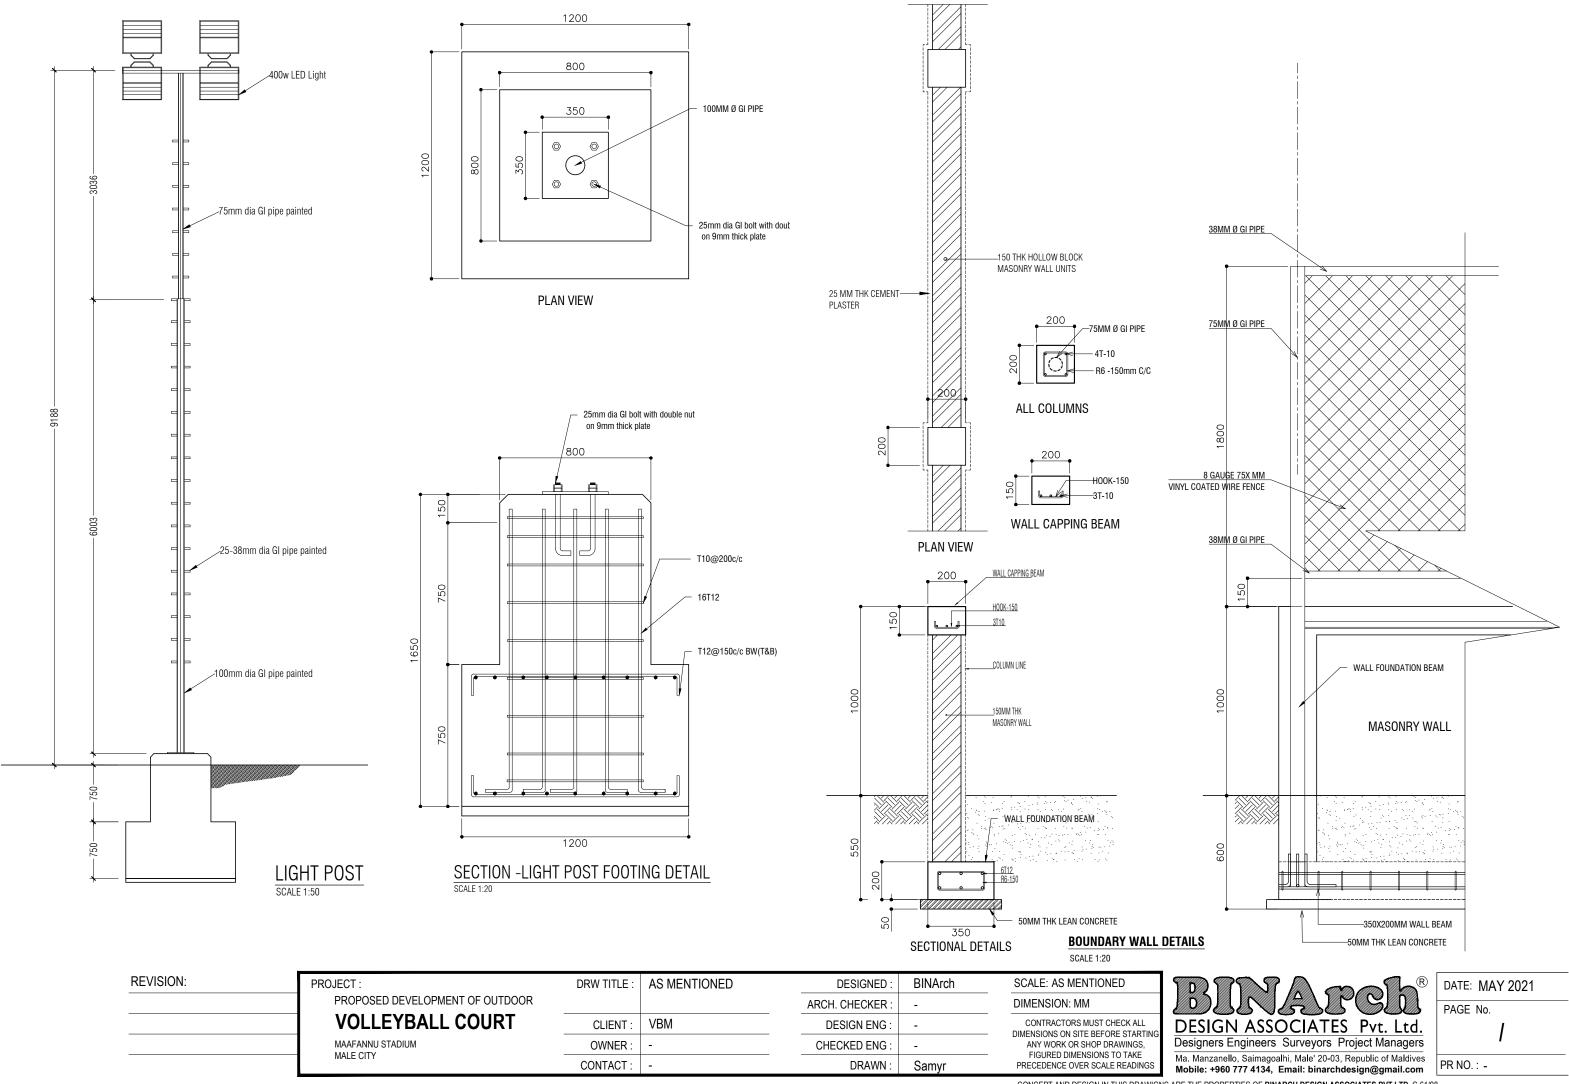

SCALE: AS MENTIONED AS MENTIONED PROJECT: DRW TITLE : DESIGNED: BINArch PROPOSED DEVELOPMENT OF OUTDOOR ARCH. CHECKER DIMENSION: MM CONTRACTORS MUST CHECK ALL
DIMENSIONS ON SITE BEFORE STARTING
ANY WORK OR SHOP DRAWINGS,
FIGURED DIMENSIONS TO TAKE
PRECEDENCE OVER SCALE READINGS **VOLLEYBALL COURT** CLIENT: VBM DESIGN ENG MAAFANNU STADIUM MALE CITY Designers Engineers Surveyors Project Managers CHECKED ENG: OWNER: Ma. Manzanello, Saimagoalhi, Male' 20-03, Republic of Maldives
Mobile: +960 777 4134, Email: binarchdesign@gmail.com CONTACT: DRAWN: Samyr

DATE: MAY 2021

PAGE No.

PR NO.: -

CONCEPT AND DESIGN IN THIS DRAWIGNS ARE THE PROPERTIES OF BINARCH DESIGN ASSOCIATES PVT LTD. C-61/98

REVISION: