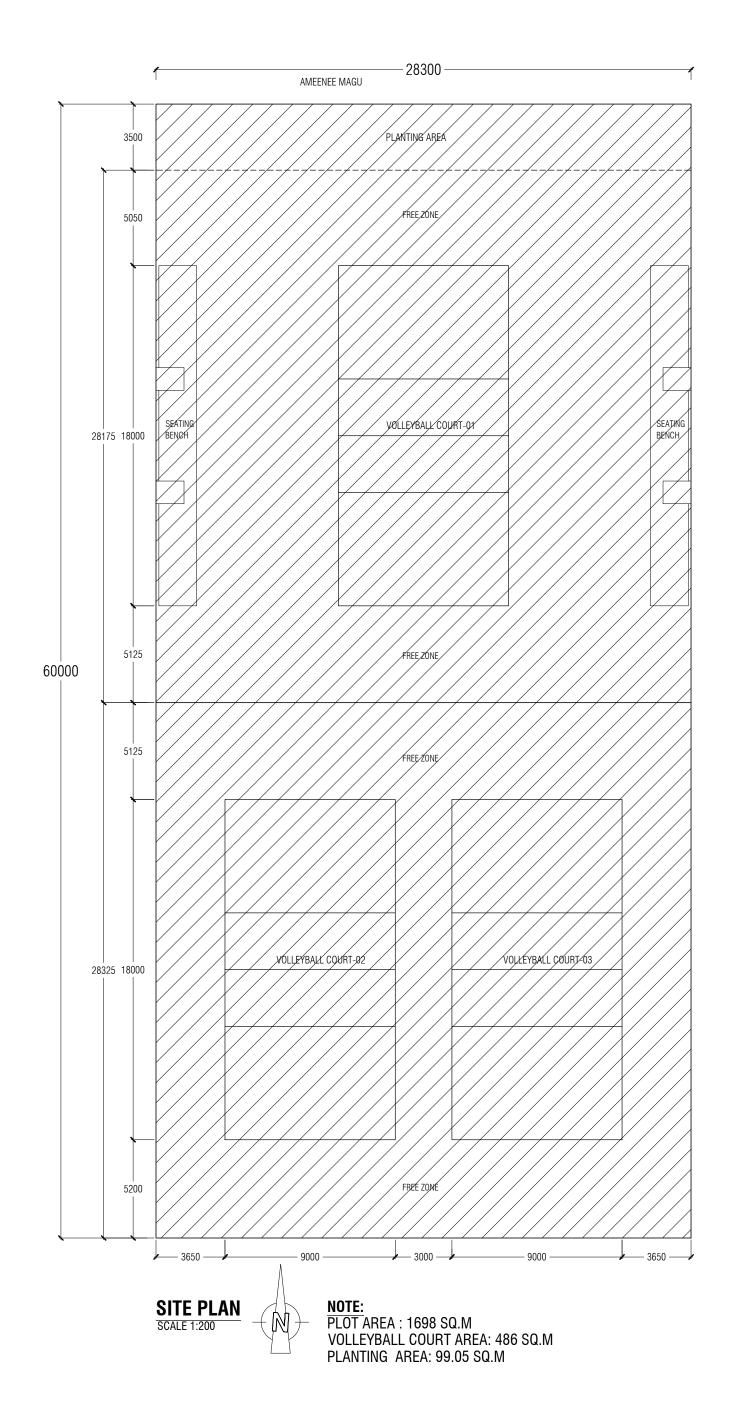

SCALE: AS MENTIONED AS MENTIONED PROJECT: DRW TITLE : DESIGNED: BINArch PROPOSED DEVELOPMENT OF OUTDOOR ARCH. CHECKER DIMENSION: MM CONTRACTORS MUST CHECK ALL
DIMENSIONS ON SITE BEFORE STARTING
ANY WORK OR SHOP DRAWINGS,
FIGURED DIMENSIONS TO TAKE
PRECEDENCE OVER SCALE READINGS **VOLLEYBALL COURT** CLIENT: VBM DESIGN ENG MAAFANNU STADIUM MALE CITY Designers Engineers Surveyors Project Managers CHECKED ENG: OWNER: Ma. Manzanello, Saimagoalhi, Male' 20-03, Republic of Maldives
Mobile: +960 777 4134, Email: binarchdesign@gmail.com CONTACT: DRAWN: Samyr

DATE: MAY 2021

PAGE No.

PR NO.: -

CONCEPT AND DESIGN IN THIS DRAWIGNS ARE THE PROPERTIES OF BINARCH DESIGN ASSOCIATES PVT LTD. C-61/98

REVISION: