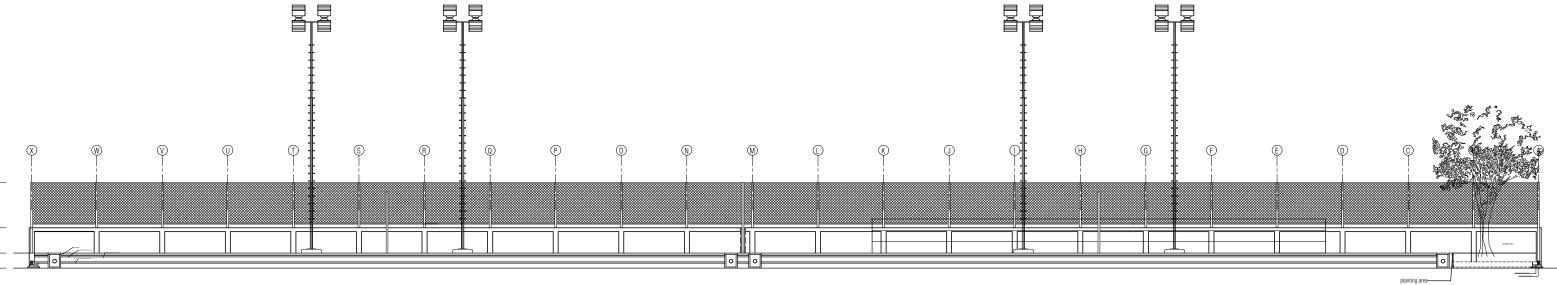

## **CROSS SECTION X-X**

SCALE 1:100

| REVISION: | PROJECT:                        |
|-----------|---------------------------------|
|           | PROPOSED DEVELOPMENT OF OUTDOOR |
|           | VOLLEYBALL COURT                |
|           | MAAFANNU STADIUM                |

| DRW TITLE : | AS MENTIONED |   | DESIGNED:       | BINArch |
|-------------|--------------|---|-----------------|---------|
|             |              |   | ARCH. CHECKER : | -       |
| CLIENT:     | VBM          |   | DESIGN ENG:     | -       |
| OWNER:      | -            |   | CHECKED ENG:    | -       |
| CONTACT:    | -            | _ | DRAWN:          | Samyr   |

| SCALE: AS MENTIONED                |
|------------------------------------|
| DIMENSION: MM                      |
| CONTRACTORS MUST CHECK ALL         |
| DIMENSIONS ON SITE BEFORE STARTING |
| ANY WORK OR SHOP DRAWINGS,         |
| FIGURED DIMENSIONS TO TAKE         |
| PRECEDENCE OVER SCALE READINGS     |