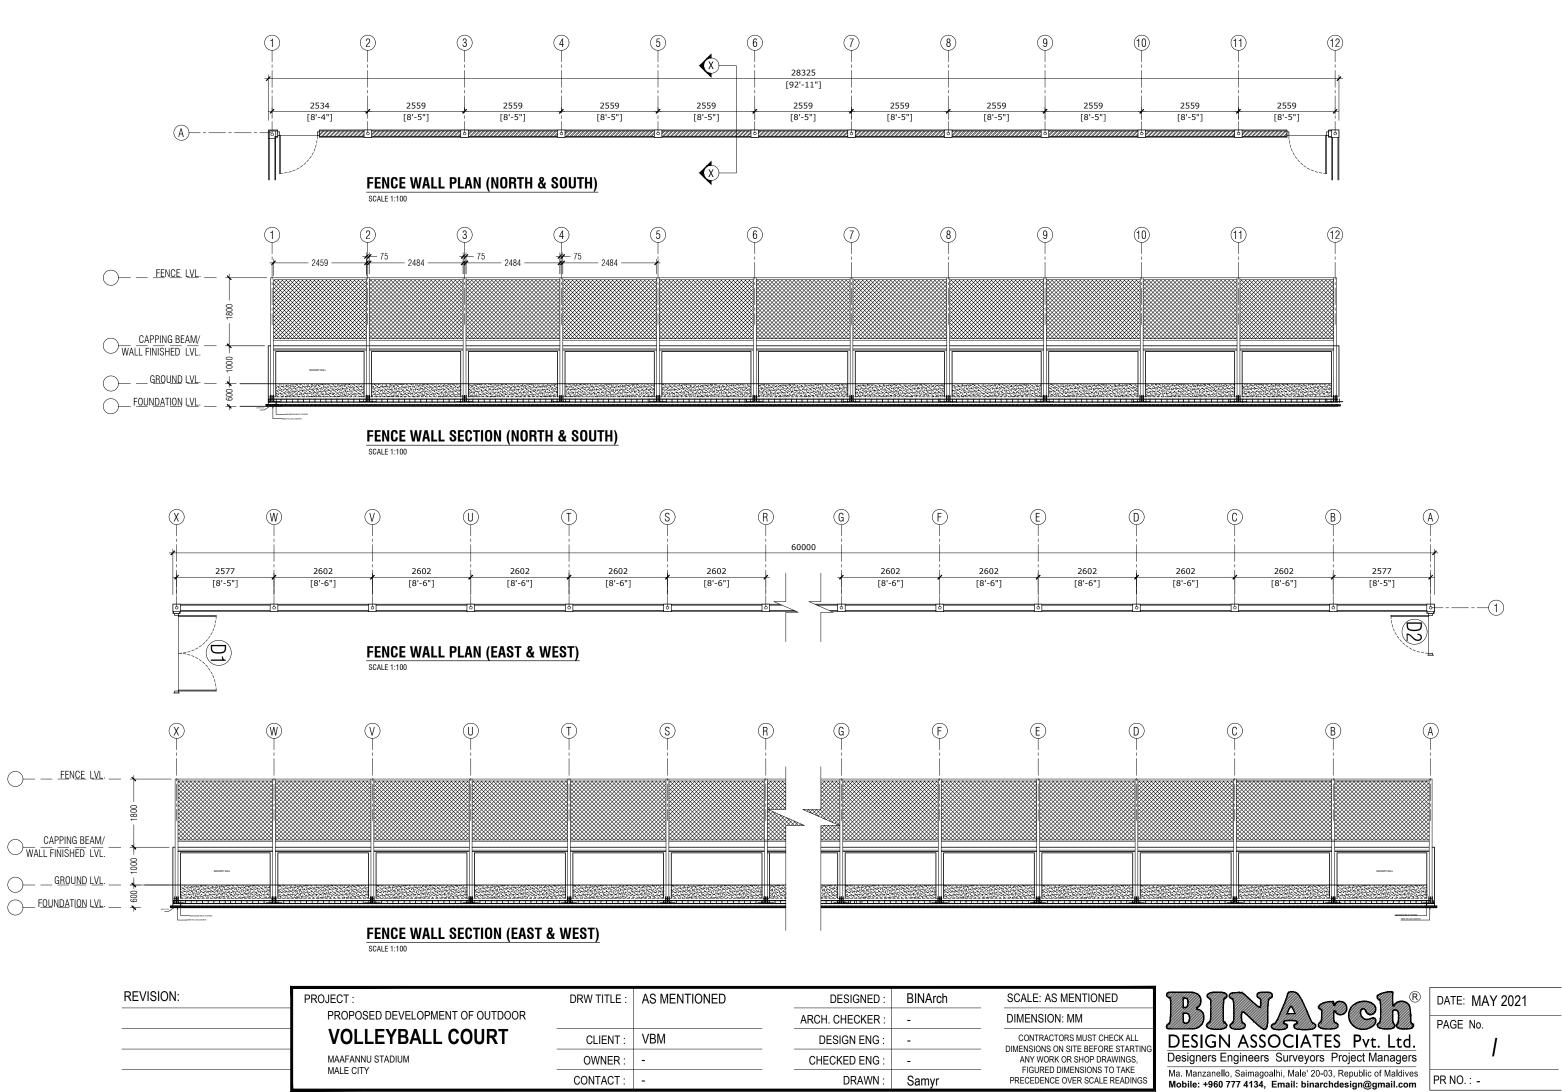

SCALE: AS MENTIONED AS MENTIONED PROJECT: DRW TITLE : DESIGNED: BINArch PROPOSED DEVELOPMENT OF OUTDOOR ARCH. CHECKER DIMENSION: MM CONTRACTORS MUST CHECK ALL
DIMENSIONS ON SITE BEFORE STARTING
ANY WORK OR SHOP DRAWINGS,
FIGURED DIMENSIONS TO TAKE
PRECEDENCE OVER SCALE READINGS **VOLLEYBALL COURT** CLIENT: VBM DESIGN ENG MAAFANNU STADIUM MALE CITY Designers Engineers Surveyors Project Managers CHECKED ENG: OWNER: Ma. Manzanello, Saimagoalhi, Male' 20-03, Republic of Maldives
Mobile: +960 777 4134, Email: binarchdesign@gmail.com CONTACT: DRAWN: Samyr

DATE: MAY 2021

PAGE No.

PR NO.: -

CONCEPT AND DESIGN IN THIS DRAWIGNS ARE THE PROPERTIES OF BINARCH DESIGN ASSOCIATES PVT LTD. C-61/98

REVISION: