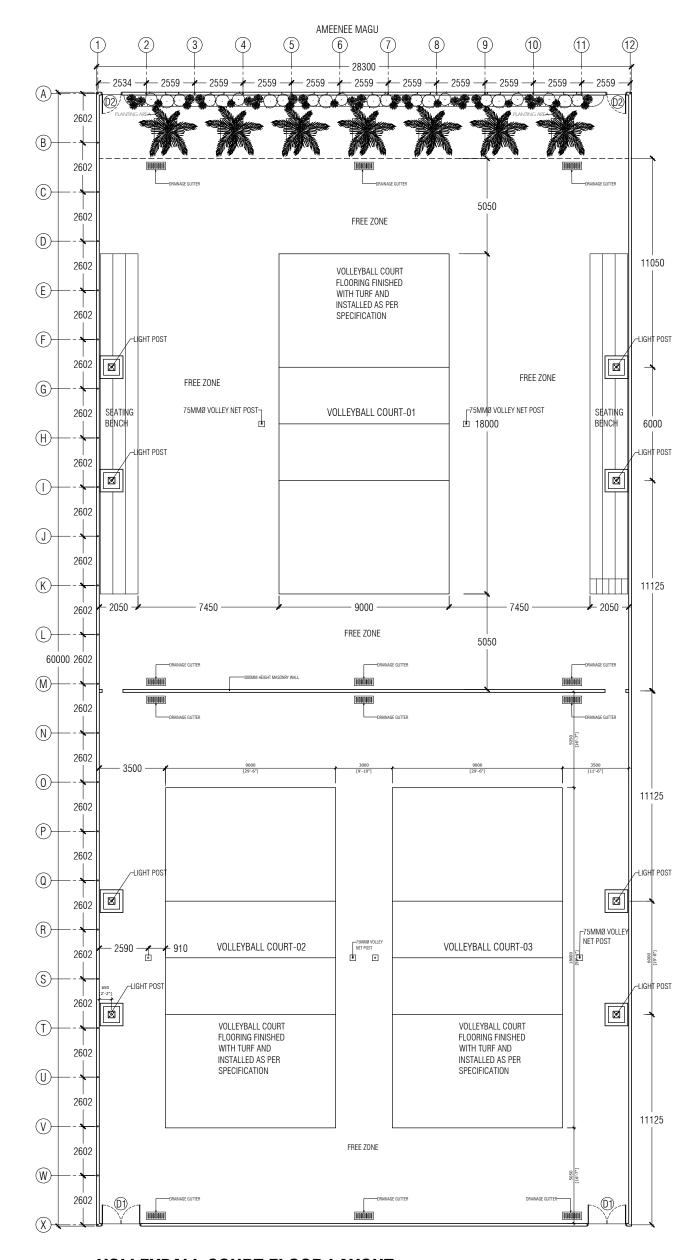

## **VOLLEYBALL COURT FLOOR LAYOUT**

SCALE 1:200

| REVISION: | PROJECT:                        | DRW TITLE : | AS MENTIONED | DESIGNED :      | BINArch | SCALE: AS MENTIONED                                              | TO PROPA MOST                                                                                                     |
|-----------|---------------------------------|-------------|--------------|-----------------|---------|------------------------------------------------------------------|-------------------------------------------------------------------------------------------------------------------|
|           | PROPOSED DEVELOPMENT OF OUTDOOR |             |              | ARCH. CHECKER : | -       | DIMENSION: MM                                                    | BINAPCH                                                                                                           |
|           | VOLLEYBALL COURT                | CLIENT :    | VBM          | DESIGN ENG :    | -       | CONTRACTORS MUST CHECK ALL<br>DIMENSIONS ON SITE BEFORE STARTING | DESIGN ASSOCIATES Pvt. Lt                                                                                         |
|           | MAAFANNU STADIUM                | OWNER :     | -            | CHECKED ENG :   | -       | ANY WORK OR SHOP DRAWINGS, FIGURED DIMENSIONS TO TAKE            | Designers Engineers Surveyors Project Manag                                                                       |
|           | MALE CITY                       | CONTACT:    | -            | DRAWN :         | Samyr   | PRECEDENCE OVER SCALE READINGS                                   | Ma. Manzanello, Saimagoalhi, Male' 20-03, Republic of Mald<br>Mobile: +960 777 4134, Email: binarchdesign@gmail.c |