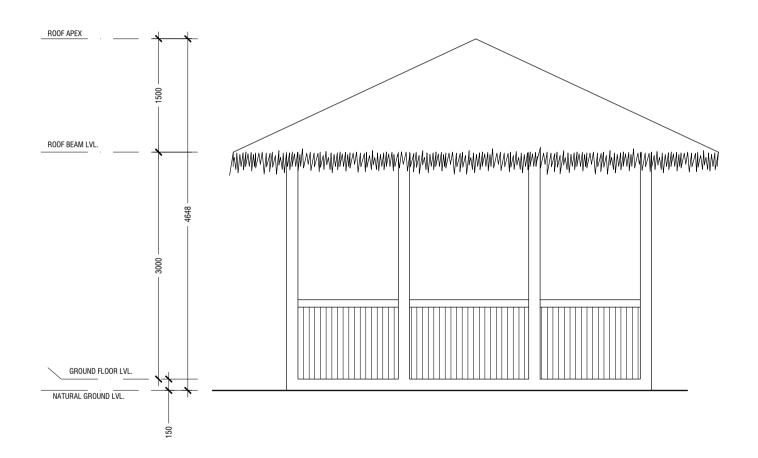

H FAUZY

ARCHITECTURAL CHECKER:

ALI WAJEEH

STRUCTURAL ENGINEER:

ADAM SAANEEZ

STRUCTURAL CHECKER:

**HUSSAIN SHIHAN** 

SCALE: AS GIVEN

DRWNG TITLE: AS GIVN

DATE: D17M08Y23

REVISION NO.: 00

FILE NAME:

\\DLINK-031BBD\\Volume\_1\MACO PROJECTS\2023\HUT DESIGN

## WARNING:

This drawing shall not be used for construction unless certified.
 Contractor to verify all dimensions of existing works on site before commencing any work or preparing shop drawings.
 Do not scale drawings, use written dimensions only.

Do not scale aruwings, but mind only.
 This drawing is to be read in conjunction with the specifications and conditions of contract.
 This drawing and design is copyright and noprotion may be reproduced without the permission of the MACO architects.

**ROOF PLAN** 

SCALE = 1:50











Contact: 7989966, 7691671

Email: info@maco.mv

CLIENT:

K.GURAIDHOO COUNCIL

PROJECT:

## **HUT DESIGN** K. GURAIDHOO

ARCHITECT:

**FAYYAH FAUZY** 

ARCHITECTURAL CHECKER:

ALI WAJEEH

STRUCTURAL ENGINEER:

ADAM SAANEEZ

STRUCTURAL CHECKER:

**HUSSAIN SHIHAN** 

SCALE: AS GIVEN

DRWNG TITLE: AS GIVN

DATE: D17M08Y23

REVISION NO.: 00

FILE NAME:

\\DLINK-031BBD\\Volume\_1\MACO PROJECTS\2023\HUT DESIGN

This drawing shall not be used for construction unless certified.
 Contractor to verify all dimensions of existing works on site before commencing any work or preparing shop drawings.
 Do not scale drawings, use written dimensions only.

only.

This drawing is to be read in conjunction with the specifications and conditions of contract.

This drawing and design is copyright and no