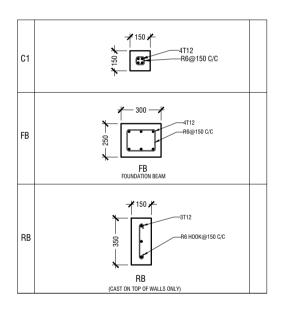

COLUMN LOCATION PLAN

FOUNDATION BEAM (FB)

ALL FOUNDATION BEAMS ARE FB UNLESS SPECIFIED OTHERWISE FOUNDATION DEPTH = 750mm

FOUNDATION PLAN

Contact: 7989966, 7691671 Email: info@maco.mv CLIENT: K.GURAIDHOO COUNCIL