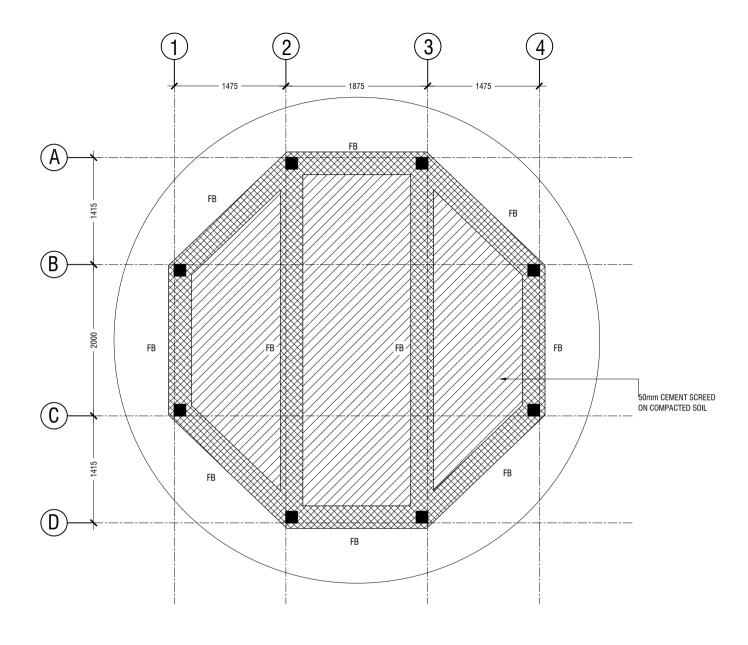

COLUMN LOCATION PLAN

FOUNDATION BEAM (FB)

ALL FOUNDATION BEAMS ARE FB UNLESS SPECIFIED OTHERWISE FOUNDATION DEPTH = 750mm

FOUNDATION PLAN

Contact: 7989966, 7691671 Email: info@maco.mv CLIENT: K.GURAIDHOO COUNCIL