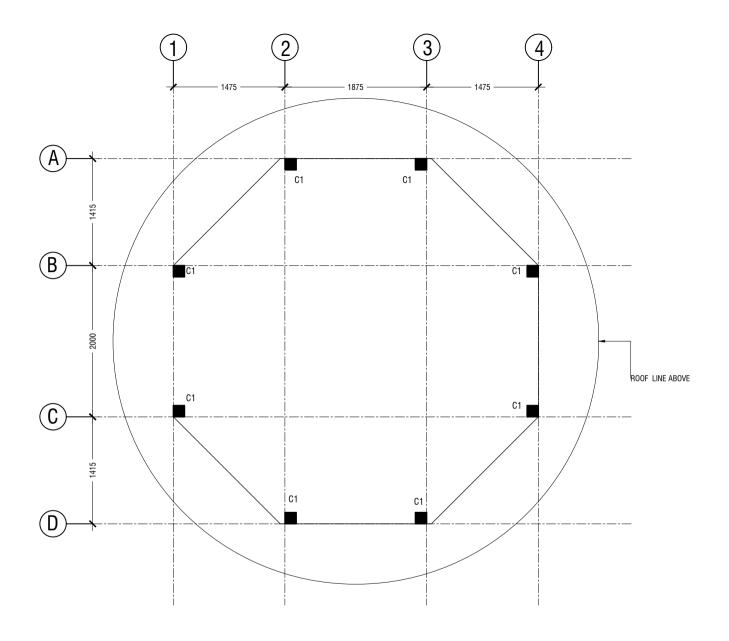

COLUMN LOCATION PLAN

FOUNDATION BEAM (FB)

ALL FOUNDATION BEAMS ARE FB UNLESS SPECIFIED OTHERWISE FOUNDATION DEPTH = 750mm

FOUNDATION PLAN

Contact: 7989966, 7691671 Email: info@maco.mv CLIENT: K.GURAIDHOO COUNCIL