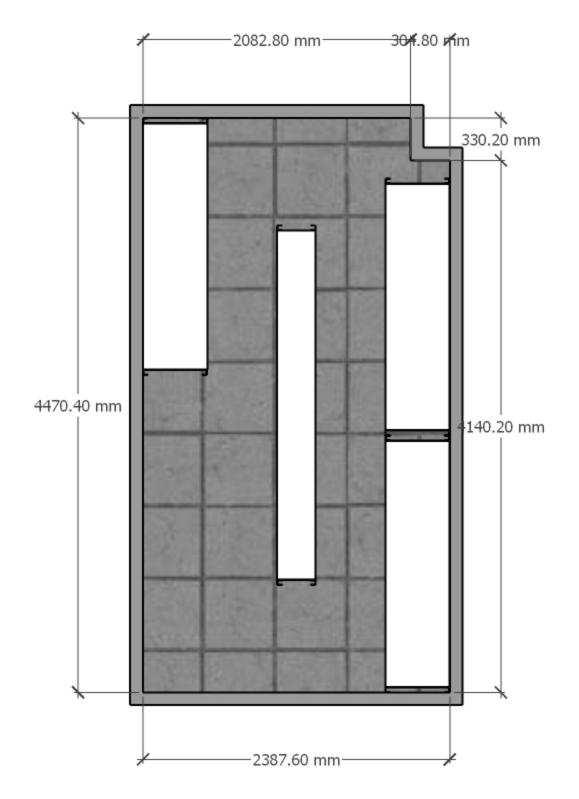

## **Procurement of Storage Room Racks and IT Workbench**

**BIDDERS DETAILS** 

| BUSINESS NAME:                                                                                           |          |       |                        |
|----------------------------------------------------------------------------------------------------------|----------|-------|------------------------|
| CONTACT #:                                                                                               |          |       |                        |
| EMAIL:                                                                                                   |          |       |                        |
| SIGN/STAMP:                                                                                              |          |       |                        |
|                                                                                                          |          |       |                        |
|                                                                                                          |          |       |                        |
| REQUIRED SPECIFICATION                                                                                   |          |       | PROPOSED SPECIFICATION |
| Storage Room Racks                                                                                       |          |       |                        |
| Racks are to have six storeys excluding the top shelf.                                                   |          |       |                        |
| All storeys to be individually height adjustable.                                                        |          |       |                        |
| Rack dimensions and quantities:                                                                          |          |       |                        |
| ·                                                                                                        |          |       |                        |
| 2000mm x 500mm x 2000mm (L x W x H): 3 pieces                                                            |          |       |                        |
| 2800mm x 300mm x 2000mm (L x W x H): 1 piece                                                             |          |       |                        |
| Storage bin specifications and total quantities:                                                         |          |       |                        |
| Specification                                                                                            | Quantity |       |                        |
| 300mm x 100mm x 150mm - 5kg load - White                                                                 | 30       |       |                        |
| 300mm x 200mm x 150mm - 15kg load - Green                                                                | 15       |       |                        |
| 300mm x 200mm x 200mm - 15kg load - Yellow                                                               | 15       |       |                        |
| 300mm x 280mm x 150mm - 15kg load - Red                                                                  | 10       |       |                        |
| 300mm x 280mm x 150mm - 15kg load - Blue                                                                 | 10       |       |                        |
| 300mm x 400mm x 200mm - 25kg load - Black                                                                | 10       |       |                        |
| 500mm x 200mm x 150mm - 15kg load - White                                                                | 30       |       |                        |
| 500mm x 200mm x 150mm - 15kg load - Blue                                                                 | 30       |       |                        |
| 500mm x 200mm x 200mm - 20kg load - Yellow                                                               | 30       |       |                        |
| 500mm x 400mm x 150mm - 25kg load - Green                                                                | 15       |       |                        |
| 500mm x 400mm x 200mm - 35kg load - Red                                                                  | 15       |       |                        |
| 500mm x 400mm x 200mm - 35kg load - Black                                                                | 15       |       |                        |
| If the specified color is not available, bidders can submit any color instead.                           |          |       |                        |
| Please refer to attached drawings for dimensions of the room and general arrangement idea.               |          |       |                        |
| Workbench                                                                                                |          |       |                        |
| Entire workbench including cabinets to be 1600mm (L) x 2050mm (H)                                        |          |       |                        |
| Please refer to attached image of sample workbench and part numbers.                                     |          |       |                        |
|                                                                                                          |          |       |                        |
| Specification                                                                                            | Quantity |       |                        |
| Workbench and bottom drawer sets - TC-007                                                                | 1        |       |                        |
| Tool hanging backplate - HP-01                                                                           | 4        |       |                        |
| Tool mounting fixtures - TH-01                                                                           | 3        |       |                        |
| Top cabinets - TC-002                                                                                    | 2        |       |                        |
| Scope of work for bidder                                                                                 |          |       |                        |
| Assembly of storage racks and workbench on-site.                                                         |          |       |                        |
| All fasteners used in assembly to be torqued to manufacturer specifications.                             |          |       |                        |
| Storage shelves to be anchored to floor with heavy duty concrete torqued to manufacturer specifications. |          |       |                        |
|                                                                                                          |          | PRICE |                        |