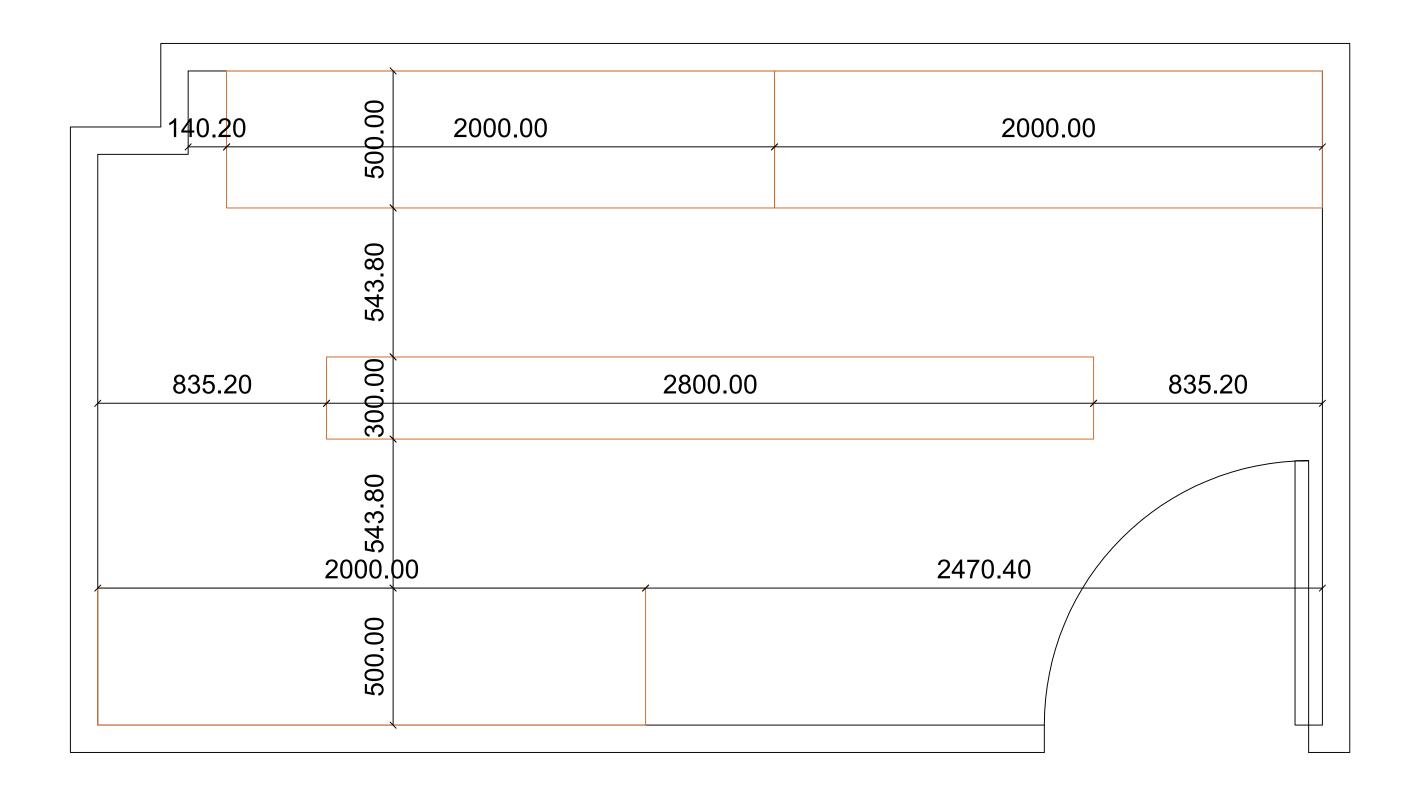

## **Procurement of Storage Room Racks and IT Workbench**

**BIDDERS DETAILS** 

| BUSINESS NAME:                                                                                           |          |       |                        |
|----------------------------------------------------------------------------------------------------------|----------|-------|------------------------|
| CONTACT #:                                                                                               |          |       |                        |
| EMAIL:                                                                                                   |          |       |                        |
| SIGN/STAMP:                                                                                              |          |       |                        |
|                                                                                                          |          |       |                        |
|                                                                                                          |          |       |                        |
| REQUIRED SPECIFICATION                                                                                   |          |       | PROPOSED SPECIFICATION |
| Storage Room Racks                                                                                       |          |       |                        |
| Racks are to have six storeys excluding the top shelf.                                                   |          |       |                        |
| All storeys to be individually height adjustable.                                                        |          |       |                        |
| Rack dimensions and quantities:                                                                          |          |       |                        |
| ·                                                                                                        |          |       |                        |
| 2000mm x 500mm x 2000mm (L x W x H): 3 pieces                                                            |          |       |                        |
| 2800mm x 300mm x 2000mm (L x W x H): 1 piece                                                             |          |       |                        |
| Storage bin specifications and total quantities:                                                         |          |       |                        |
| Specification                                                                                            | Quantity |       |                        |
| 300mm x 100mm x 150mm - 5kg load - White                                                                 | 30       |       |                        |
| 300mm x 200mm x 150mm - 15kg load - Green                                                                | 15       |       |                        |
| 300mm x 200mm x 200mm - 15kg load - Yellow                                                               | 15       |       |                        |
| 300mm x 280mm x 150mm - 15kg load - Red                                                                  | 10       |       |                        |
| 300mm x 280mm x 150mm - 15kg load - Blue                                                                 | 10       |       |                        |
| 300mm x 400mm x 200mm - 25kg load - Black                                                                | 10       |       |                        |
| 500mm x 200mm x 150mm - 15kg load - White                                                                | 30       |       |                        |
| 500mm x 200mm x 150mm - 15kg load - Blue                                                                 | 30       |       |                        |
| 500mm x 200mm x 200mm - 20kg load - Yellow                                                               | 30       |       |                        |
| 500mm x 400mm x 150mm - 25kg load - Green                                                                | 15       |       |                        |
| 500mm x 400mm x 200mm - 35kg load - Red                                                                  | 15       |       |                        |
| 500mm x 400mm x 200mm - 35kg load - Black                                                                | 15       |       |                        |
| If the specified color is not available, bidders can submit any color instead.                           |          |       |                        |
| Please refer to attached drawings for dimensions of the room and general arrangement idea.               |          |       |                        |
| Workbench                                                                                                |          |       |                        |
| Entire workbench including cabinets to be 1600mm (L) x 2050mm (H)                                        |          |       |                        |
| Please refer to attached image of sample workbench and part numbers.                                     |          |       |                        |
|                                                                                                          |          |       |                        |
| Specification                                                                                            | Quantity |       |                        |
| Workbench and bottom drawer sets - TC-007                                                                | 1        |       |                        |
| Tool hanging backplate - HP-01                                                                           | 4        |       |                        |
| Tool mounting fixtures - TH-01                                                                           | 3        |       |                        |
| Top cabinets - TC-002                                                                                    | 2        |       |                        |
| Scope of work for bidder                                                                                 |          |       |                        |
| Assembly of storage racks and workbench on-site.                                                         |          |       |                        |
| All fasteners used in assembly to be torqued to manufacturer specifications.                             |          |       |                        |
| Storage shelves to be anchored to floor with heavy duty concrete torqued to manufacturer specifications. |          |       |                        |
|                                                                                                          |          | PRICE |                        |