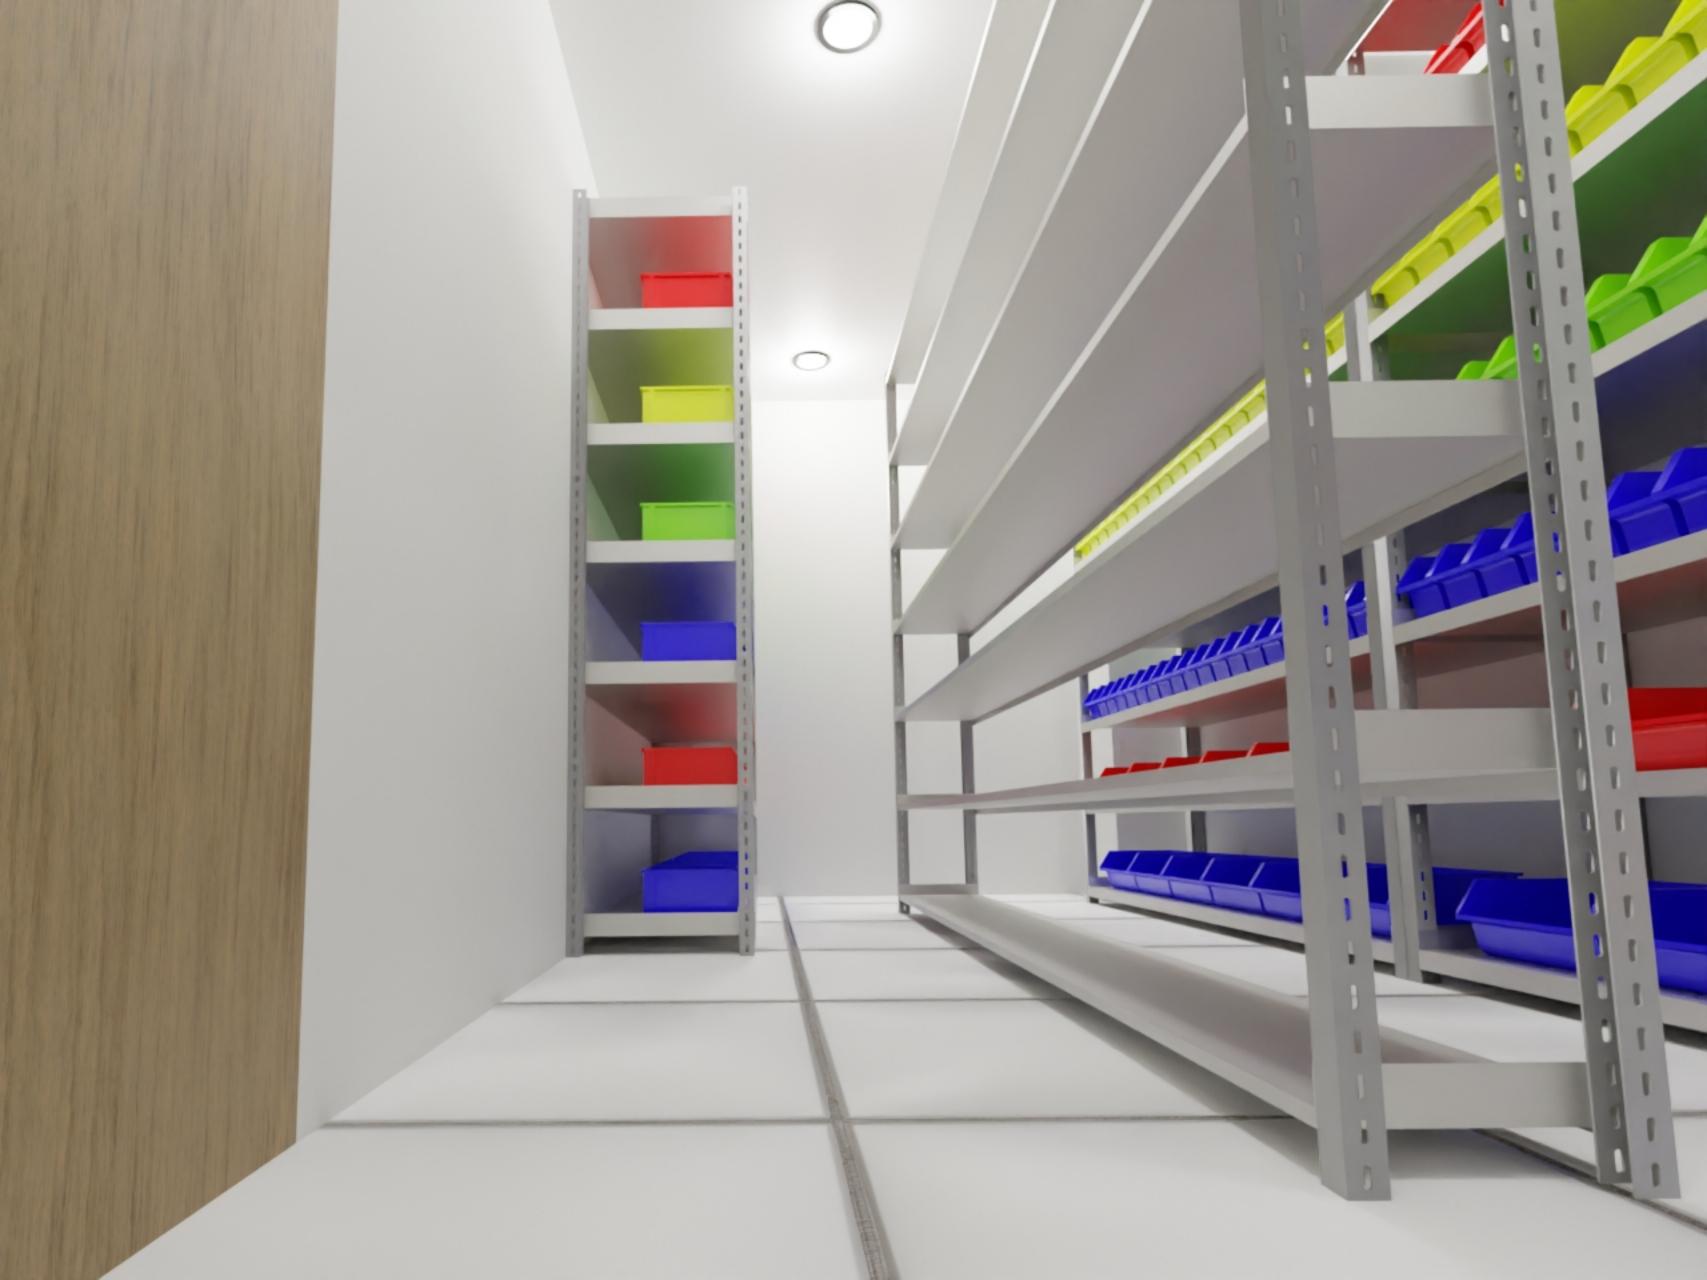

## **Procurement of Storage Room Racks and IT Workbench**

**BIDDERS DETAILS** 

| BUSINESS NAME:                                                                                           |          |       |                        |
|----------------------------------------------------------------------------------------------------------|----------|-------|------------------------|
| CONTACT #:                                                                                               |          |       |                        |
| EMAIL:                                                                                                   |          |       |                        |
| SIGN/STAMP:                                                                                              |          |       |                        |
|                                                                                                          |          |       |                        |
|                                                                                                          |          |       |                        |
| REQUIRED SPECIFICATION                                                                                   |          |       | PROPOSED SPECIFICATION |
| Storage Room Racks                                                                                       |          |       |                        |
| Racks are to have six storeys excluding the top shelf.                                                   |          |       |                        |
| All storeys to be individually height adjustable.                                                        |          |       |                        |
| Rack dimensions and quantities:                                                                          |          |       |                        |
| ·                                                                                                        |          |       |                        |
| 2000mm x 500mm x 2000mm (L x W x H): 3 pieces                                                            |          |       |                        |
| 2800mm x 300mm x 2000mm (L x W x H): 1 piece                                                             |          |       |                        |
| Storage bin specifications and total quantities:                                                         |          |       |                        |
| Specification                                                                                            | Quantity |       |                        |
| 300mm x 100mm x 150mm - 5kg load - White                                                                 | 30       |       |                        |
| 300mm x 200mm x 150mm - 15kg load - Green                                                                | 15       |       |                        |
| 300mm x 200mm x 200mm - 15kg load - Yellow                                                               | 15       |       |                        |
| 300mm x 280mm x 150mm - 15kg load - Red                                                                  | 10       |       |                        |
| 300mm x 280mm x 150mm - 15kg load - Blue                                                                 | 10       |       |                        |
| 300mm x 400mm x 200mm - 25kg load - Black                                                                | 10       |       |                        |
| 500mm x 200mm x 150mm - 15kg load - White                                                                | 30       |       |                        |
| 500mm x 200mm x 150mm - 15kg load - Blue                                                                 | 30       |       |                        |
| 500mm x 200mm x 200mm - 20kg load - Yellow                                                               | 30       |       |                        |
| 500mm x 400mm x 150mm - 25kg load - Green                                                                | 15       |       |                        |
| 500mm x 400mm x 200mm - 35kg load - Red                                                                  | 15       |       |                        |
| 500mm x 400mm x 200mm - 35kg load - Black                                                                | 15       |       |                        |
| If the specified color is not available, bidders can submit any color instead.                           |          |       |                        |
| Please refer to attached drawings for dimensions of the room and general arrangement idea.               |          |       |                        |
| Workbench                                                                                                |          |       |                        |
| Entire workbench including cabinets to be 1600mm (L) x 2050mm (H)                                        |          |       |                        |
| Please refer to attached image of sample workbench and part numbers.                                     |          |       |                        |
|                                                                                                          |          |       |                        |
| Specification                                                                                            | Quantity |       |                        |
| Workbench and bottom drawer sets - TC-007                                                                | 1        |       |                        |
| Tool hanging backplate - HP-01                                                                           | 4        |       |                        |
| Tool mounting fixtures - TH-01                                                                           | 3        |       |                        |
| Top cabinets - TC-002                                                                                    | 2        |       |                        |
| Scope of work for bidder                                                                                 |          |       |                        |
| Assembly of storage racks and workbench on-site.                                                         |          |       |                        |
| All fasteners used in assembly to be torqued to manufacturer specifications.                             |          |       |                        |
| Storage shelves to be anchored to floor with heavy duty concrete torqued to manufacturer specifications. |          |       |                        |
|                                                                                                          |          | PRICE |                        |