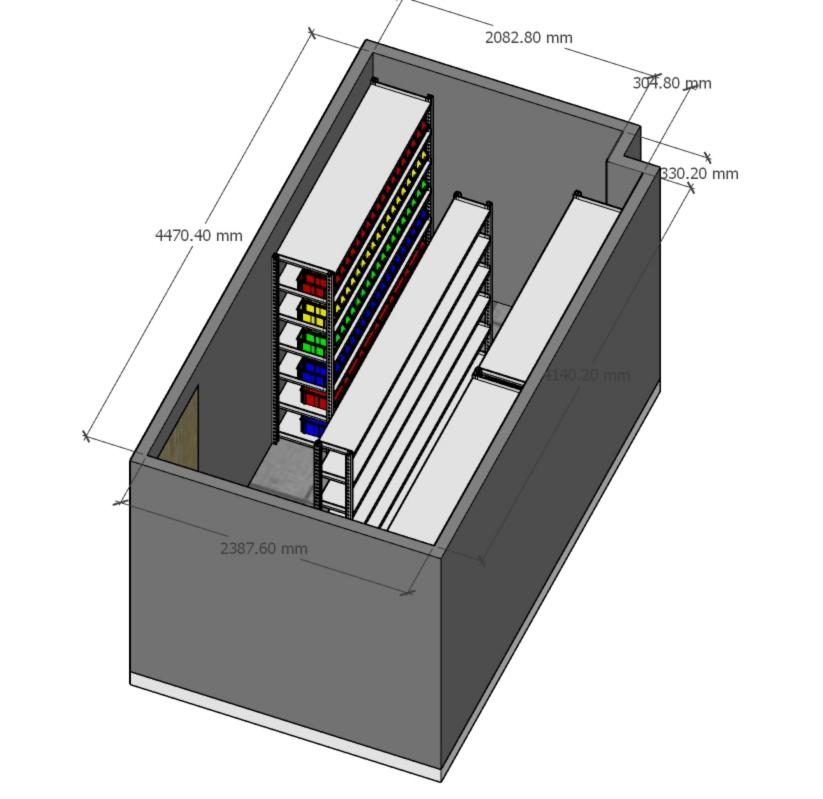

## **Procurement of Storage Room Racks and IT Workbench**

**BIDDERS DETAILS** 

| BUSINESS NAME:                                                                                           |          |       |                        |
|----------------------------------------------------------------------------------------------------------|----------|-------|------------------------|
| CONTACT #:                                                                                               |          |       |                        |
| EMAIL:                                                                                                   |          |       |                        |
| SIGN/STAMP:                                                                                              |          |       |                        |
|                                                                                                          |          |       |                        |
|                                                                                                          |          |       |                        |
| REQUIRED SPECIFICATION                                                                                   |          |       | PROPOSED SPECIFICATION |
| Storage Room Racks                                                                                       |          |       |                        |
| Racks are to have six storeys excluding the top shelf.                                                   |          |       |                        |
| All storeys to be individually height adjustable.                                                        |          |       |                        |
| Rack dimensions and quantities:                                                                          |          |       |                        |
| ·                                                                                                        |          |       |                        |
| 2000mm x 500mm x 2000mm (L x W x H): 3 pieces                                                            |          |       |                        |
| 2800mm x 300mm x 2000mm (L x W x H): 1 piece                                                             |          |       |                        |
| Storage bin specifications and total quantities:                                                         |          |       |                        |
| Specification                                                                                            | Quantity |       |                        |
| 300mm x 100mm x 150mm - 5kg load - White                                                                 | 30       |       |                        |
| 300mm x 200mm x 150mm - 15kg load - Green                                                                | 15       |       |                        |
| 300mm x 200mm x 200mm - 15kg load - Yellow                                                               | 15       |       |                        |
| 300mm x 280mm x 150mm - 15kg load - Red                                                                  | 10       |       |                        |
| 300mm x 280mm x 150mm - 15kg load - Blue                                                                 | 10       |       |                        |
| 300mm x 400mm x 200mm - 25kg load - Black                                                                | 10       |       |                        |
| 500mm x 200mm x 150mm - 15kg load - White                                                                | 30       |       |                        |
| 500mm x 200mm x 150mm - 15kg load - Blue                                                                 | 30       |       |                        |
| 500mm x 200mm x 200mm - 20kg load - Yellow                                                               | 30       |       |                        |
| 500mm x 400mm x 150mm - 25kg load - Green                                                                | 15       |       |                        |
| 500mm x 400mm x 200mm - 35kg load - Red                                                                  | 15       |       |                        |
| 500mm x 400mm x 200mm - 35kg load - Black                                                                | 15       |       |                        |
| If the specified color is not available, bidders can submit any color instead.                           |          |       |                        |
| Please refer to attached drawings for dimensions of the room and general arrangement idea.               |          |       |                        |
| Workbench                                                                                                |          |       |                        |
| Entire workbench including cabinets to be 1600mm (L) x 2050mm (H)                                        |          |       |                        |
| Please refer to attached image of sample workbench and part numbers.                                     |          |       |                        |
|                                                                                                          |          |       |                        |
| Specification                                                                                            | Quantity |       |                        |
| Workbench and bottom drawer sets - TC-007                                                                | 1        |       |                        |
| Tool hanging backplate - HP-01                                                                           | 4        |       |                        |
| Tool mounting fixtures - TH-01                                                                           | 3        |       |                        |
| Top cabinets - TC-002                                                                                    | 2        |       |                        |
| Scope of work for bidder                                                                                 |          |       |                        |
| Assembly of storage racks and workbench on-site.                                                         |          |       |                        |
| All fasteners used in assembly to be torqued to manufacturer specifications.                             |          |       |                        |
| Storage shelves to be anchored to floor with heavy duty concrete torqued to manufacturer specifications. |          |       |                        |
|                                                                                                          |          | PRICE |                        |