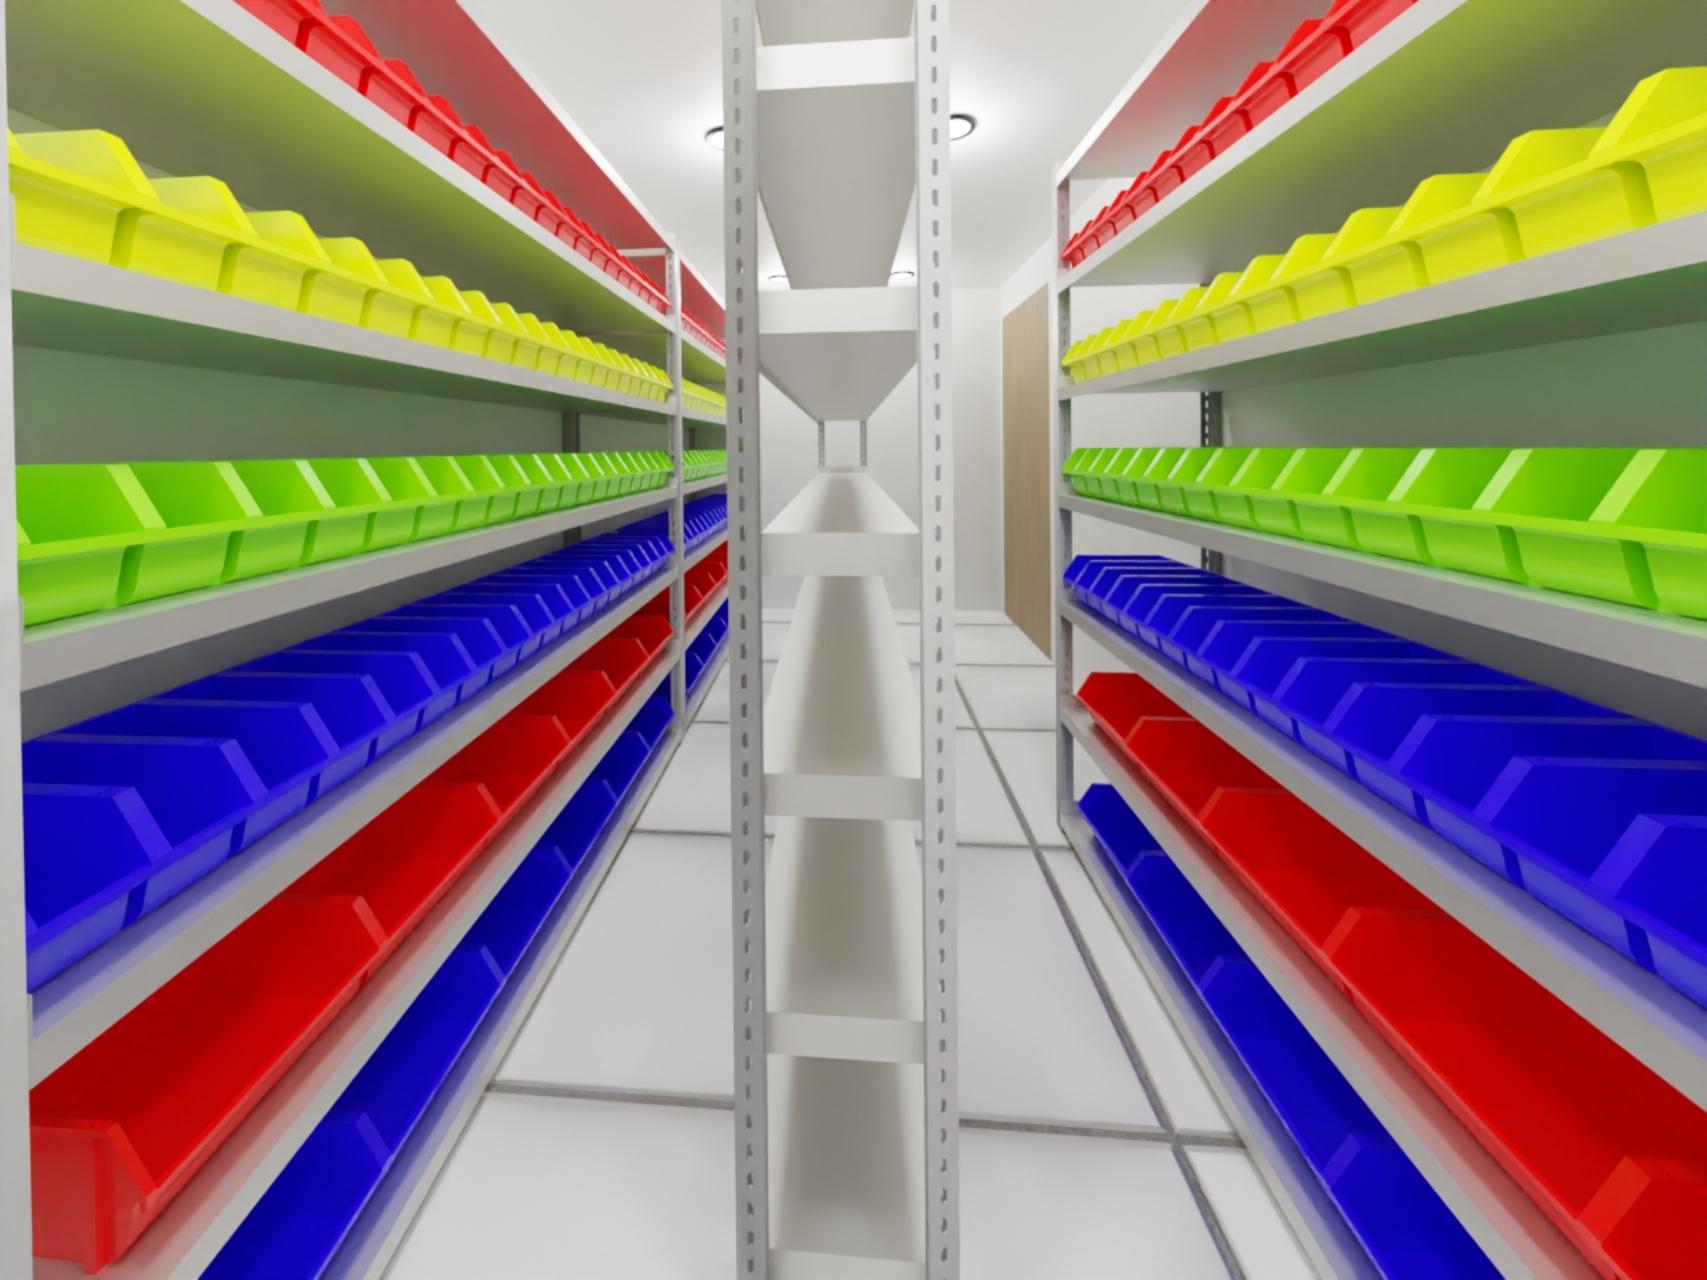

## **Procurement of Storage Room Racks and IT Workbench**

**BIDDERS DETAILS** 

| BUSINESS NAME:                                                                                           |          |       |                        |
|----------------------------------------------------------------------------------------------------------|----------|-------|------------------------|
| CONTACT #:                                                                                               |          |       |                        |
| EMAIL:                                                                                                   |          |       |                        |
| SIGN/STAMP:                                                                                              |          |       |                        |
|                                                                                                          |          |       |                        |
|                                                                                                          |          |       |                        |
| REQUIRED SPECIFICATION                                                                                   |          |       | PROPOSED SPECIFICATION |
| Storage Room Racks                                                                                       |          |       |                        |
| Racks are to have six storeys excluding the top shelf.                                                   |          |       |                        |
| All storeys to be individually height adjustable.                                                        |          |       |                        |
| Rack dimensions and quantities:                                                                          |          |       |                        |
| ·                                                                                                        |          |       |                        |
| 2000mm x 500mm x 2000mm (L x W x H): 3 pieces                                                            |          |       |                        |
| 2800mm x 300mm x 2000mm (L x W x H): 1 piece                                                             |          |       |                        |
| Storage bin specifications and total quantities:                                                         |          |       |                        |
| Specification                                                                                            | Quantity |       |                        |
| 300mm x 100mm x 150mm - 5kg load - White                                                                 | 30       |       |                        |
| 300mm x 200mm x 150mm - 15kg load - Green                                                                | 15       |       |                        |
| 300mm x 200mm x 200mm - 15kg load - Yellow                                                               | 15       |       |                        |
| 300mm x 280mm x 150mm - 15kg load - Red                                                                  | 10       |       |                        |
| 300mm x 280mm x 150mm - 15kg load - Blue                                                                 | 10       |       |                        |
| 300mm x 400mm x 200mm - 25kg load - Black                                                                | 10       |       |                        |
| 500mm x 200mm x 150mm - 15kg load - White                                                                | 30       |       |                        |
| 500mm x 200mm x 150mm - 15kg load - Blue                                                                 | 30       |       |                        |
| 500mm x 200mm x 200mm - 20kg load - Yellow                                                               | 30       |       |                        |
| 500mm x 400mm x 150mm - 25kg load - Green                                                                | 15       |       |                        |
| 500mm x 400mm x 200mm - 35kg load - Red                                                                  | 15       |       |                        |
| 500mm x 400mm x 200mm - 35kg load - Black                                                                | 15       |       |                        |
| If the specified color is not available, bidders can submit any color instead.                           |          |       |                        |
| Please refer to attached drawings for dimensions of the room and general arrangement idea.               |          |       |                        |
| Workbench                                                                                                |          |       |                        |
| Entire workbench including cabinets to be 1600mm (L) x 2050mm (H)                                        |          |       |                        |
| Please refer to attached image of sample workbench and part numbers.                                     |          |       |                        |
|                                                                                                          |          |       |                        |
| Specification                                                                                            | Quantity |       |                        |
| Workbench and bottom drawer sets - TC-007                                                                | 1        |       |                        |
| Tool hanging backplate - HP-01                                                                           | 4        |       |                        |
| Tool mounting fixtures - TH-01                                                                           | 3        |       |                        |
| Top cabinets - TC-002                                                                                    | 2        |       |                        |
| Scope of work for bidder                                                                                 |          |       |                        |
| Assembly of storage racks and workbench on-site.                                                         |          |       |                        |
| All fasteners used in assembly to be torqued to manufacturer specifications.                             |          |       |                        |
| Storage shelves to be anchored to floor with heavy duty concrete torqued to manufacturer specifications. |          |       |                        |
|                                                                                                          |          | PRICE |                        |