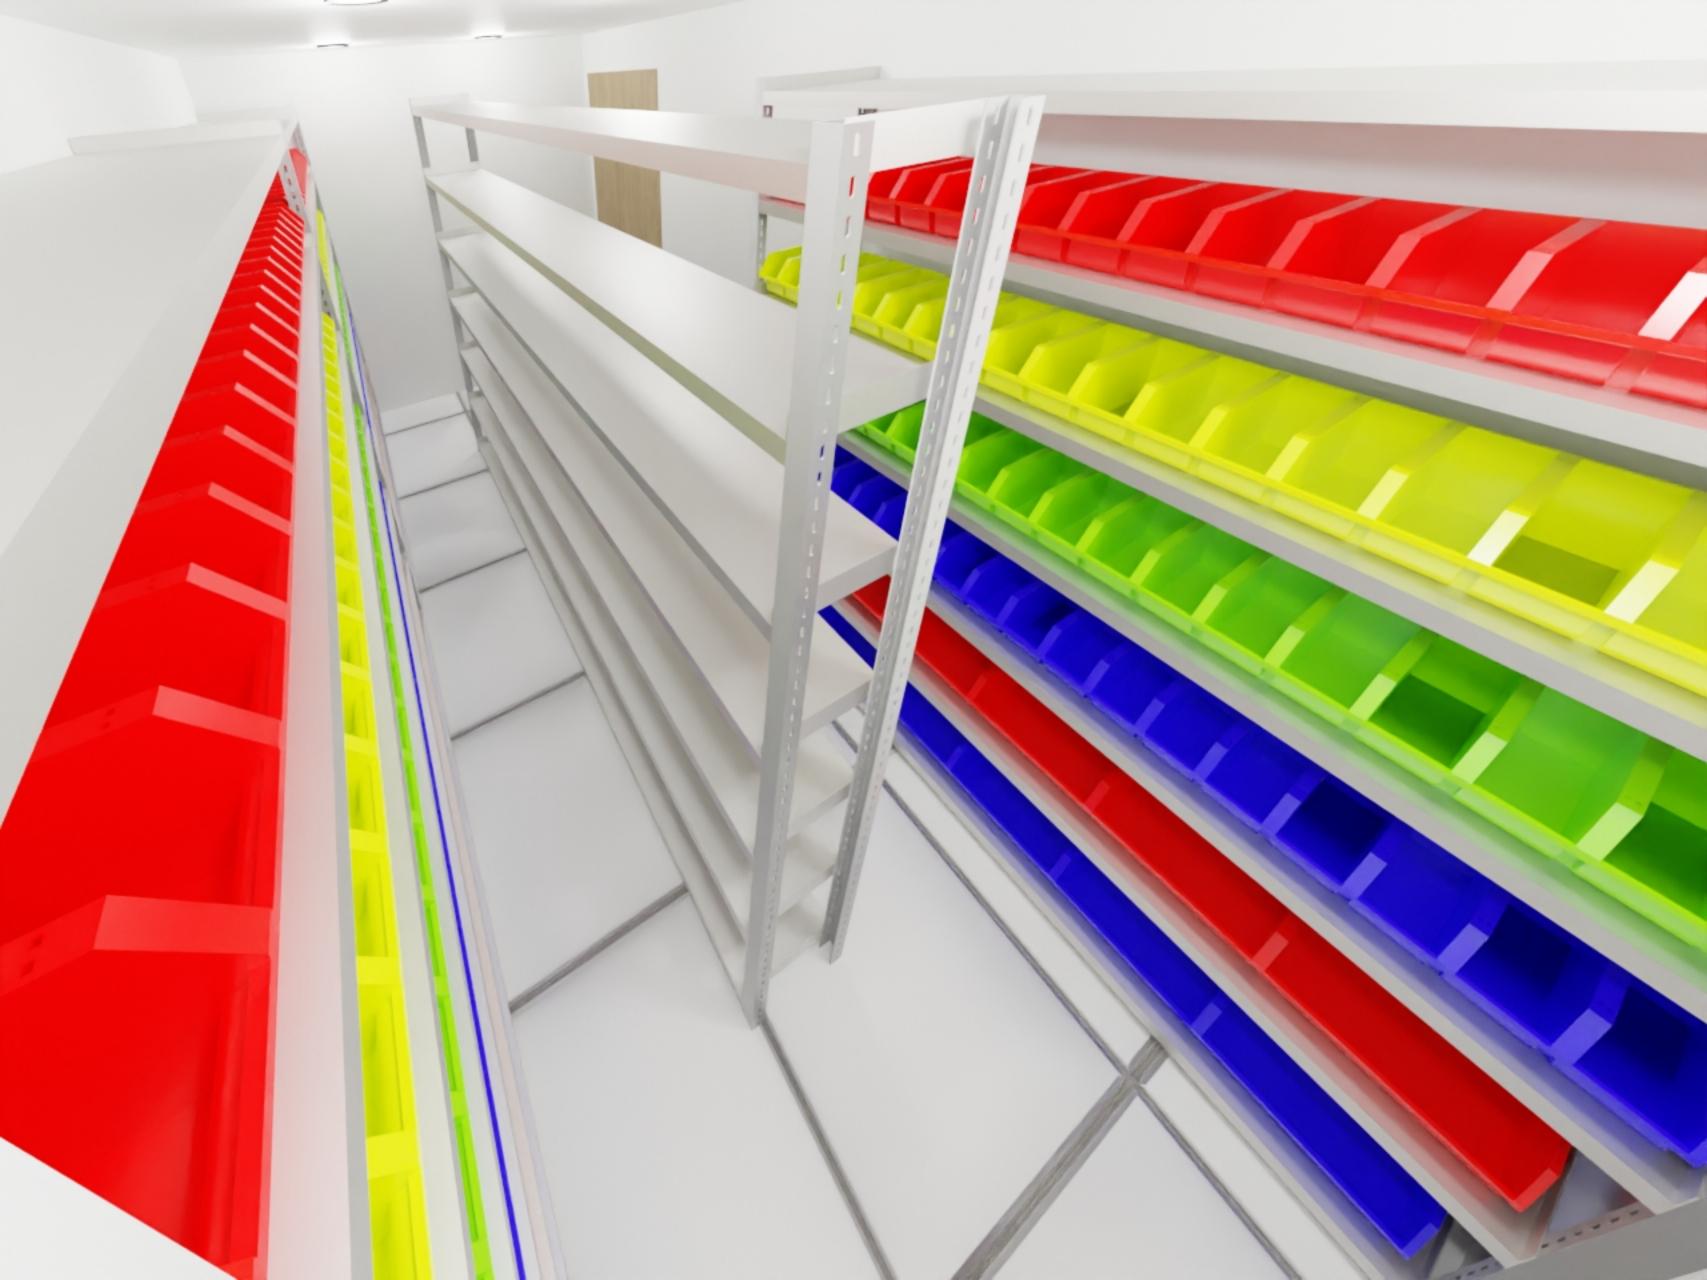

## **Procurement of Storage Room Racks and IT Workbench**

**BIDDERS DETAILS** 

| BUSINESS NAME:                                                                                           |          |       |                        |
|----------------------------------------------------------------------------------------------------------|----------|-------|------------------------|
| CONTACT #:                                                                                               |          |       |                        |
| EMAIL:                                                                                                   |          |       |                        |
| SIGN/STAMP:                                                                                              |          |       |                        |
|                                                                                                          |          |       |                        |
|                                                                                                          |          |       |                        |
| REQUIRED SPECIFICATION                                                                                   |          |       | PROPOSED SPECIFICATION |
| Storage Room Racks                                                                                       |          |       |                        |
| Racks are to have six storeys excluding the top shelf.                                                   |          |       |                        |
| All storeys to be individually height adjustable.                                                        |          |       |                        |
| Rack dimensions and quantities:                                                                          |          |       |                        |
| ·                                                                                                        |          |       |                        |
| 2000mm x 500mm x 2000mm (L x W x H): 3 pieces                                                            |          |       |                        |
| 2800mm x 300mm x 2000mm (L x W x H): 1 piece                                                             |          |       |                        |
| Storage bin specifications and total quantities:                                                         |          |       |                        |
| Specification                                                                                            | Quantity |       |                        |
| 300mm x 100mm x 150mm - 5kg load - White                                                                 | 30       |       |                        |
| 300mm x 200mm x 150mm - 15kg load - Green                                                                | 15       |       |                        |
| 300mm x 200mm x 200mm - 15kg load - Yellow                                                               | 15       |       |                        |
| 300mm x 280mm x 150mm - 15kg load - Red                                                                  | 10       |       |                        |
| 300mm x 280mm x 150mm - 15kg load - Blue                                                                 | 10       |       |                        |
| 300mm x 400mm x 200mm - 25kg load - Black                                                                | 10       |       |                        |
| 500mm x 200mm x 150mm - 15kg load - White                                                                | 30       |       |                        |
| 500mm x 200mm x 150mm - 15kg load - Blue                                                                 | 30       |       |                        |
| 500mm x 200mm x 200mm - 20kg load - Yellow                                                               | 30       |       |                        |
| 500mm x 400mm x 150mm - 25kg load - Green                                                                | 15       |       |                        |
| 500mm x 400mm x 200mm - 35kg load - Red                                                                  | 15       |       |                        |
| 500mm x 400mm x 200mm - 35kg load - Black                                                                | 15       |       |                        |
| If the specified color is not available, bidders can submit any color instead.                           |          |       |                        |
| Please refer to attached drawings for dimensions of the room and general arrangement idea.               |          |       |                        |
| Workbench                                                                                                |          |       |                        |
| Entire workbench including cabinets to be 1600mm (L) x 2050mm (H)                                        |          |       |                        |
| Please refer to attached image of sample workbench and part numbers.                                     |          |       |                        |
|                                                                                                          |          |       |                        |
| Specification                                                                                            | Quantity |       |                        |
| Workbench and bottom drawer sets - TC-007                                                                | 1        |       |                        |
| Tool hanging backplate - HP-01                                                                           | 4        |       |                        |
| Tool mounting fixtures - TH-01                                                                           | 3        |       |                        |
| Top cabinets - TC-002                                                                                    | 2        |       |                        |
| Scope of work for bidder                                                                                 |          |       |                        |
| Assembly of storage racks and workbench on-site.                                                         |          |       |                        |
| All fasteners used in assembly to be torqued to manufacturer specifications.                             |          |       |                        |
| Storage shelves to be anchored to floor with heavy duty concrete torqued to manufacturer specifications. |          |       |                        |
|                                                                                                          |          | PRICE |                        |