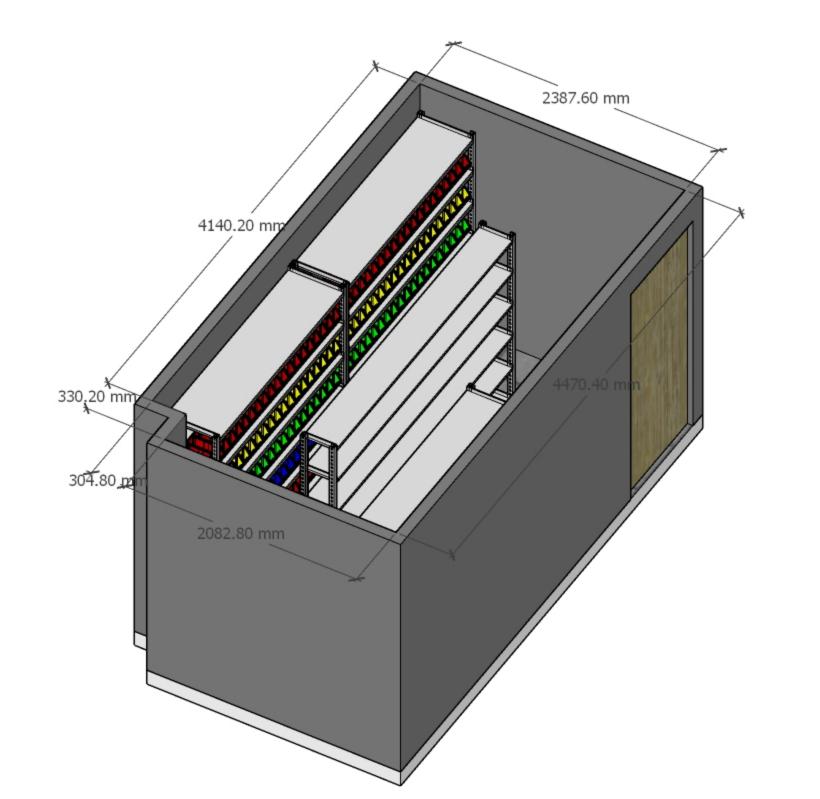

## **Procurement of Storage Room Racks and IT Workbench**

**BIDDERS DETAILS** 

| BUSINESS NAME:                                                                                           |          |       |                        |
|----------------------------------------------------------------------------------------------------------|----------|-------|------------------------|
| CONTACT #:                                                                                               |          |       |                        |
| EMAIL:                                                                                                   |          |       |                        |
| SIGN/STAMP:                                                                                              |          |       |                        |
|                                                                                                          |          |       |                        |
|                                                                                                          |          |       |                        |
| REQUIRED SPECIFICATION                                                                                   |          |       | PROPOSED SPECIFICATION |
| Storage Room Racks                                                                                       |          |       |                        |
| Racks are to have six storeys excluding the top shelf.                                                   |          |       |                        |
| All storeys to be individually height adjustable.                                                        |          |       |                        |
| Rack dimensions and quantities:                                                                          |          |       |                        |
| ·                                                                                                        |          |       |                        |
| 2000mm x 500mm x 2000mm (L x W x H): 3 pieces                                                            |          |       |                        |
| 2800mm x 300mm x 2000mm (L x W x H): 1 piece                                                             |          |       |                        |
| Storage bin specifications and total quantities:                                                         |          |       |                        |
| Specification                                                                                            | Quantity |       |                        |
| 300mm x 100mm x 150mm - 5kg load - White                                                                 | 30       |       |                        |
| 300mm x 200mm x 150mm - 15kg load - Green                                                                | 15       |       |                        |
| 300mm x 200mm x 200mm - 15kg load - Yellow                                                               | 15       |       |                        |
| 300mm x 280mm x 150mm - 15kg load - Red                                                                  | 10       |       |                        |
| 300mm x 280mm x 150mm - 15kg load - Blue                                                                 | 10       |       |                        |
| 300mm x 400mm x 200mm - 25kg load - Black                                                                | 10       |       |                        |
| 500mm x 200mm x 150mm - 15kg load - White                                                                | 30       |       |                        |
| 500mm x 200mm x 150mm - 15kg load - Blue                                                                 | 30       |       |                        |
| 500mm x 200mm x 200mm - 20kg load - Yellow                                                               | 30       |       |                        |
| 500mm x 400mm x 150mm - 25kg load - Green                                                                | 15       |       |                        |
| 500mm x 400mm x 200mm - 35kg load - Red                                                                  | 15       |       |                        |
| 500mm x 400mm x 200mm - 35kg load - Black                                                                | 15       |       |                        |
| If the specified color is not available, bidders can submit any color instead.                           |          |       |                        |
| Please refer to attached drawings for dimensions of the room and general arrangement idea.               |          |       |                        |
| Workbench                                                                                                |          |       |                        |
| Entire workbench including cabinets to be 1600mm (L) x 2050mm (H)                                        |          |       |                        |
| Please refer to attached image of sample workbench and part numbers.                                     |          |       |                        |
|                                                                                                          |          |       |                        |
| Specification                                                                                            | Quantity |       |                        |
| Workbench and bottom drawer sets - TC-007                                                                | 1        |       |                        |
| Tool hanging backplate - HP-01                                                                           | 4        |       |                        |
| Tool mounting fixtures - TH-01                                                                           | 3        |       |                        |
| Top cabinets - TC-002                                                                                    | 2        |       |                        |
| Scope of work for bidder                                                                                 |          |       |                        |
| Assembly of storage racks and workbench on-site.                                                         |          |       |                        |
| All fasteners used in assembly to be torqued to manufacturer specifications.                             |          |       |                        |
| Storage shelves to be anchored to floor with heavy duty concrete torqued to manufacturer specifications. |          |       |                        |
|                                                                                                          |          | PRICE |                        |