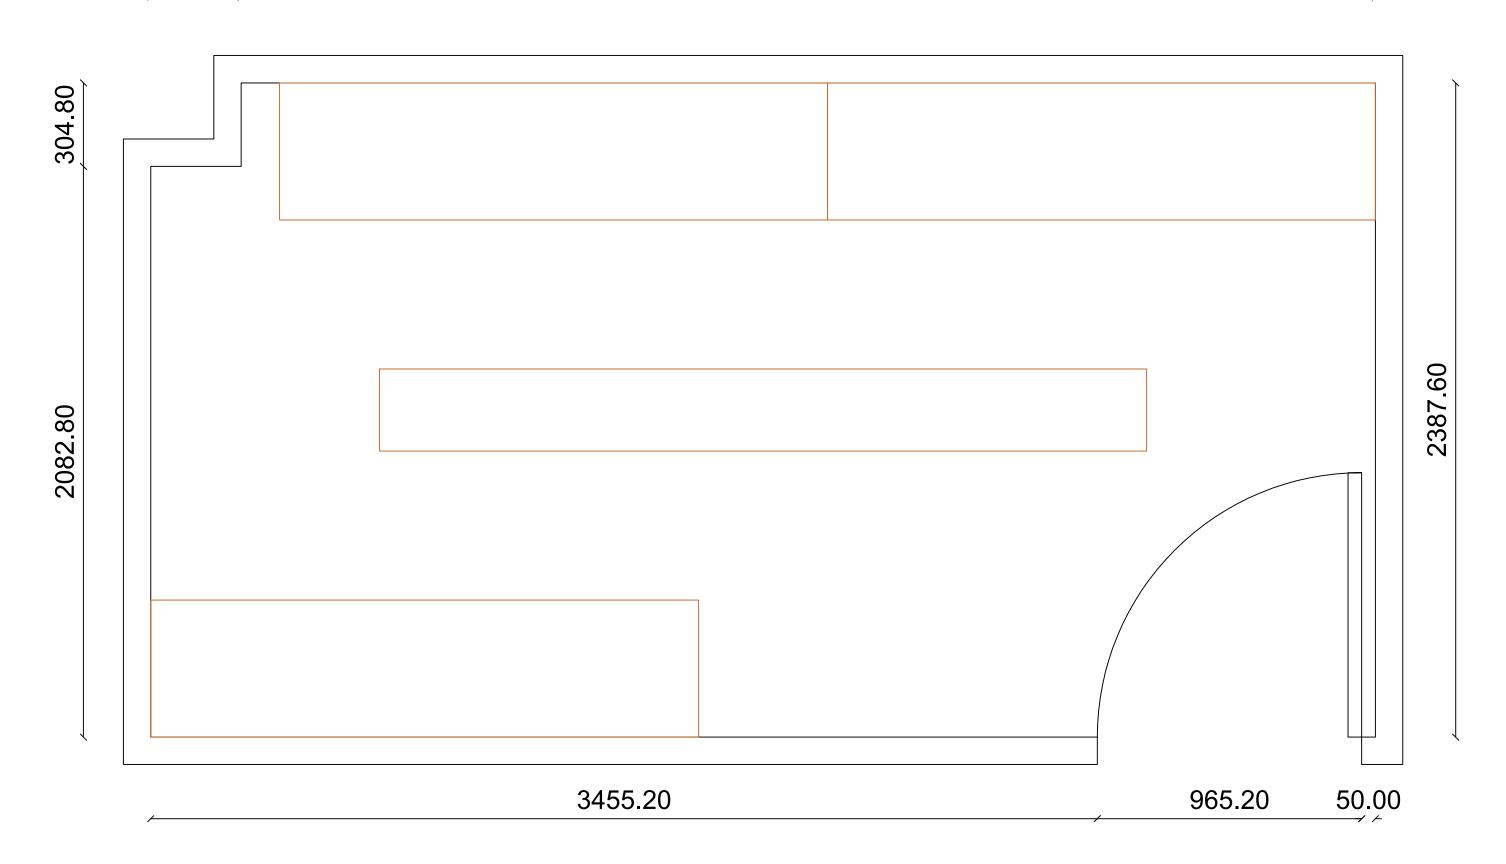

## **Procurement of Storage Room Racks and IT Workbench**

**BIDDERS DETAILS** 

| BUSINESS NAME:                                                                                           |          |       |                        |
|----------------------------------------------------------------------------------------------------------|----------|-------|------------------------|
| CONTACT #:                                                                                               |          |       |                        |
| EMAIL:                                                                                                   |          |       |                        |
| SIGN/STAMP:                                                                                              |          |       |                        |
|                                                                                                          |          |       |                        |
|                                                                                                          |          |       |                        |
| REQUIRED SPECIFICATION                                                                                   |          |       | PROPOSED SPECIFICATION |
| Storage Room Racks                                                                                       |          |       |                        |
| Racks are to have six storeys excluding the top shelf.                                                   |          |       |                        |
| All storeys to be individually height adjustable.                                                        |          |       |                        |
| Rack dimensions and quantities:                                                                          |          |       |                        |
| ·                                                                                                        |          |       |                        |
| 2000mm x 500mm x 2000mm (L x W x H): 3 pieces                                                            |          |       |                        |
| 2800mm x 300mm x 2000mm (L x W x H): 1 piece                                                             |          |       |                        |
| Storage bin specifications and total quantities:                                                         |          |       |                        |
| Specification                                                                                            | Quantity |       |                        |
| 300mm x 100mm x 150mm - 5kg load - White                                                                 | 30       |       |                        |
| 300mm x 200mm x 150mm - 15kg load - Green                                                                | 15       |       |                        |
| 300mm x 200mm x 200mm - 15kg load - Yellow                                                               | 15       |       |                        |
| 300mm x 280mm x 150mm - 15kg load - Red                                                                  | 10       |       |                        |
| 300mm x 280mm x 150mm - 15kg load - Blue                                                                 | 10       |       |                        |
| 300mm x 400mm x 200mm - 25kg load - Black                                                                | 10       |       |                        |
| 500mm x 200mm x 150mm - 15kg load - White                                                                | 30       |       |                        |
| 500mm x 200mm x 150mm - 15kg load - Blue                                                                 | 30       |       |                        |
| 500mm x 200mm x 200mm - 20kg load - Yellow                                                               | 30       |       |                        |
| 500mm x 400mm x 150mm - 25kg load - Green                                                                | 15       |       |                        |
| 500mm x 400mm x 200mm - 35kg load - Red                                                                  | 15       |       |                        |
| 500mm x 400mm x 200mm - 35kg load - Black                                                                | 15       |       |                        |
| If the specified color is not available, bidders can submit any color instead.                           |          |       |                        |
| Please refer to attached drawings for dimensions of the room and general arrangement idea.               |          |       |                        |
| Workbench                                                                                                |          |       |                        |
| Entire workbench including cabinets to be 1600mm (L) x 2050mm (H)                                        |          |       |                        |
| Please refer to attached image of sample workbench and part numbers.                                     |          |       |                        |
|                                                                                                          |          |       |                        |
| Specification                                                                                            | Quantity |       |                        |
| Workbench and bottom drawer sets - TC-007                                                                | 1        |       |                        |
| Tool hanging backplate - HP-01                                                                           | 4        |       |                        |
| Tool mounting fixtures - TH-01                                                                           | 3        |       |                        |
| Top cabinets - TC-002                                                                                    | 2        |       |                        |
| Scope of work for bidder                                                                                 |          |       |                        |
| Assembly of storage racks and workbench on-site.                                                         |          |       |                        |
| All fasteners used in assembly to be torqued to manufacturer specifications.                             |          |       |                        |
| Storage shelves to be anchored to floor with heavy duty concrete torqued to manufacturer specifications. |          |       |                        |
|                                                                                                          |          | PRICE |                        |