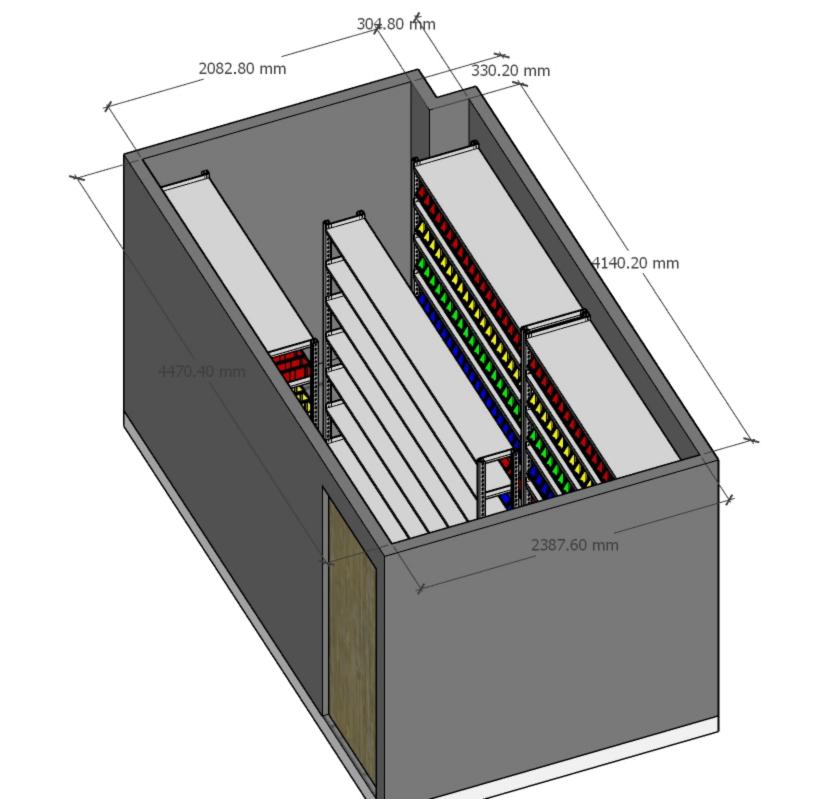

## **Procurement of Storage Room Racks and IT Workbench**

**BIDDERS DETAILS** 

| BUSINESS NAME:                                                                                           |          |       |                        |
|----------------------------------------------------------------------------------------------------------|----------|-------|------------------------|
| CONTACT #:                                                                                               |          |       |                        |
| EMAIL:                                                                                                   |          |       |                        |
| SIGN/STAMP:                                                                                              |          |       |                        |
|                                                                                                          |          |       |                        |
|                                                                                                          |          |       |                        |
| REQUIRED SPECIFICATION                                                                                   |          |       | PROPOSED SPECIFICATION |
| Storage Room Racks                                                                                       |          |       |                        |
| Racks are to have six storeys excluding the top shelf.                                                   |          |       |                        |
| All storeys to be individually height adjustable.                                                        |          |       |                        |
| Rack dimensions and quantities:                                                                          |          |       |                        |
| ·                                                                                                        |          |       |                        |
| 2000mm x 500mm x 2000mm (L x W x H): 3 pieces                                                            |          |       |                        |
| 2800mm x 300mm x 2000mm (L x W x H): 1 piece                                                             |          |       |                        |
| Storage bin specifications and total quantities:                                                         |          |       |                        |
| Specification                                                                                            | Quantity |       |                        |
| 300mm x 100mm x 150mm - 5kg load - White                                                                 | 30       |       |                        |
| 300mm x 200mm x 150mm - 15kg load - Green                                                                | 15       |       |                        |
| 300mm x 200mm x 200mm - 15kg load - Yellow                                                               | 15       |       |                        |
| 300mm x 280mm x 150mm - 15kg load - Red                                                                  | 10       |       |                        |
| 300mm x 280mm x 150mm - 15kg load - Blue                                                                 | 10       |       |                        |
| 300mm x 400mm x 200mm - 25kg load - Black                                                                | 10       |       |                        |
| 500mm x 200mm x 150mm - 15kg load - White                                                                | 30       |       |                        |
| 500mm x 200mm x 150mm - 15kg load - Blue                                                                 | 30       |       |                        |
| 500mm x 200mm x 200mm - 20kg load - Yellow                                                               | 30       |       |                        |
| 500mm x 400mm x 150mm - 25kg load - Green                                                                | 15       |       |                        |
| 500mm x 400mm x 200mm - 35kg load - Red                                                                  | 15       |       |                        |
| 500mm x 400mm x 200mm - 35kg load - Black                                                                | 15       |       |                        |
| If the specified color is not available, bidders can submit any color instead.                           |          |       |                        |
| Please refer to attached drawings for dimensions of the room and general arrangement idea.               |          |       |                        |
| Workbench                                                                                                |          |       |                        |
| Entire workbench including cabinets to be 1600mm (L) x 2050mm (H)                                        |          |       |                        |
| Please refer to attached image of sample workbench and part numbers.                                     |          |       |                        |
|                                                                                                          |          |       |                        |
| Specification                                                                                            | Quantity |       |                        |
| Workbench and bottom drawer sets - TC-007                                                                | 1        |       |                        |
| Tool hanging backplate - HP-01                                                                           | 4        |       |                        |
| Tool mounting fixtures - TH-01                                                                           | 3        |       |                        |
| Top cabinets - TC-002                                                                                    | 2        |       |                        |
| Scope of work for bidder                                                                                 |          |       |                        |
| Assembly of storage racks and workbench on-site.                                                         |          |       |                        |
| All fasteners used in assembly to be torqued to manufacturer specifications.                             |          |       |                        |
| Storage shelves to be anchored to floor with heavy duty concrete torqued to manufacturer specifications. |          |       |                        |
|                                                                                                          |          | PRICE |                        |