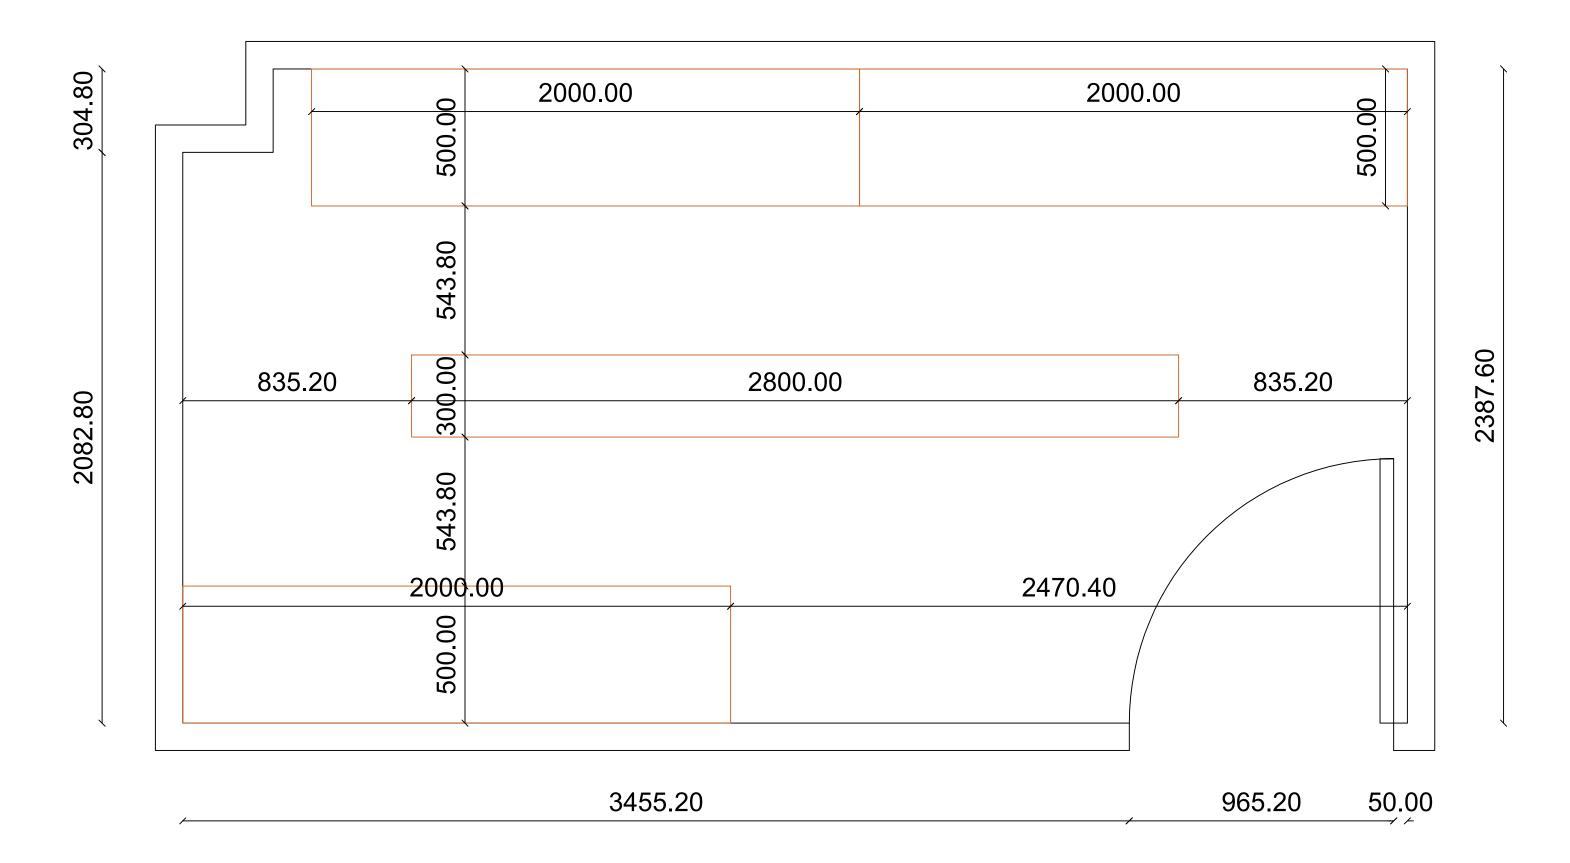

## **Procurement of Storage Room Racks and IT Workbench**

**BIDDERS DETAILS** 

| BUSINESS NAME:                                                                                           |          |       |                        |
|----------------------------------------------------------------------------------------------------------|----------|-------|------------------------|
| CONTACT #:                                                                                               |          |       |                        |
| EMAIL:                                                                                                   |          |       |                        |
| SIGN/STAMP:                                                                                              |          |       |                        |
|                                                                                                          |          |       |                        |
|                                                                                                          |          |       |                        |
| REQUIRED SPECIFICATION                                                                                   |          |       | PROPOSED SPECIFICATION |
| Storage Room Racks                                                                                       |          |       |                        |
| Racks are to have six storeys excluding the top shelf.                                                   |          |       |                        |
| All storeys to be individually height adjustable.                                                        |          |       |                        |
| Rack dimensions and quantities:                                                                          |          |       |                        |
| ·                                                                                                        |          |       |                        |
| 2000mm x 500mm x 2000mm (L x W x H): 3 pieces                                                            |          |       |                        |
| 2800mm x 300mm x 2000mm (L x W x H): 1 piece                                                             |          |       |                        |
| Storage bin specifications and total quantities:                                                         |          |       |                        |
| Specification                                                                                            | Quantity |       |                        |
| 300mm x 100mm x 150mm - 5kg load - White                                                                 | 30       |       |                        |
| 300mm x 200mm x 150mm - 15kg load - Green                                                                | 15       |       |                        |
| 300mm x 200mm x 200mm - 15kg load - Yellow                                                               | 15       |       |                        |
| 300mm x 280mm x 150mm - 15kg load - Red                                                                  | 10       |       |                        |
| 300mm x 280mm x 150mm - 15kg load - Blue                                                                 | 10       |       |                        |
| 300mm x 400mm x 200mm - 25kg load - Black                                                                | 10       |       |                        |
| 500mm x 200mm x 150mm - 15kg load - White                                                                | 30       |       |                        |
| 500mm x 200mm x 150mm - 15kg load - Blue                                                                 | 30       |       |                        |
| 500mm x 200mm x 200mm - 20kg load - Yellow                                                               | 30       |       |                        |
| 500mm x 400mm x 150mm - 25kg load - Green                                                                | 15       |       |                        |
| 500mm x 400mm x 200mm - 35kg load - Red                                                                  | 15       |       |                        |
| 500mm x 400mm x 200mm - 35kg load - Black                                                                | 15       |       |                        |
| If the specified color is not available, bidders can submit any color instead.                           |          |       |                        |
| Please refer to attached drawings for dimensions of the room and general arrangement idea.               |          |       |                        |
| Workbench                                                                                                |          |       |                        |
| Entire workbench including cabinets to be 1600mm (L) x 2050mm (H)                                        |          |       |                        |
| Please refer to attached image of sample workbench and part numbers.                                     |          |       |                        |
|                                                                                                          |          |       |                        |
| Specification                                                                                            | Quantity |       |                        |
| Workbench and bottom drawer sets - TC-007                                                                | 1        |       |                        |
| Tool hanging backplate - HP-01                                                                           | 4        |       |                        |
| Tool mounting fixtures - TH-01                                                                           | 3        |       |                        |
| Top cabinets - TC-002                                                                                    | 2        |       |                        |
| Scope of work for bidder                                                                                 |          |       |                        |
| Assembly of storage racks and workbench on-site.                                                         |          |       |                        |
| All fasteners used in assembly to be torqued to manufacturer specifications.                             |          |       |                        |
| Storage shelves to be anchored to floor with heavy duty concrete torqued to manufacturer specifications. |          |       |                        |
|                                                                                                          |          | PRICE |                        |