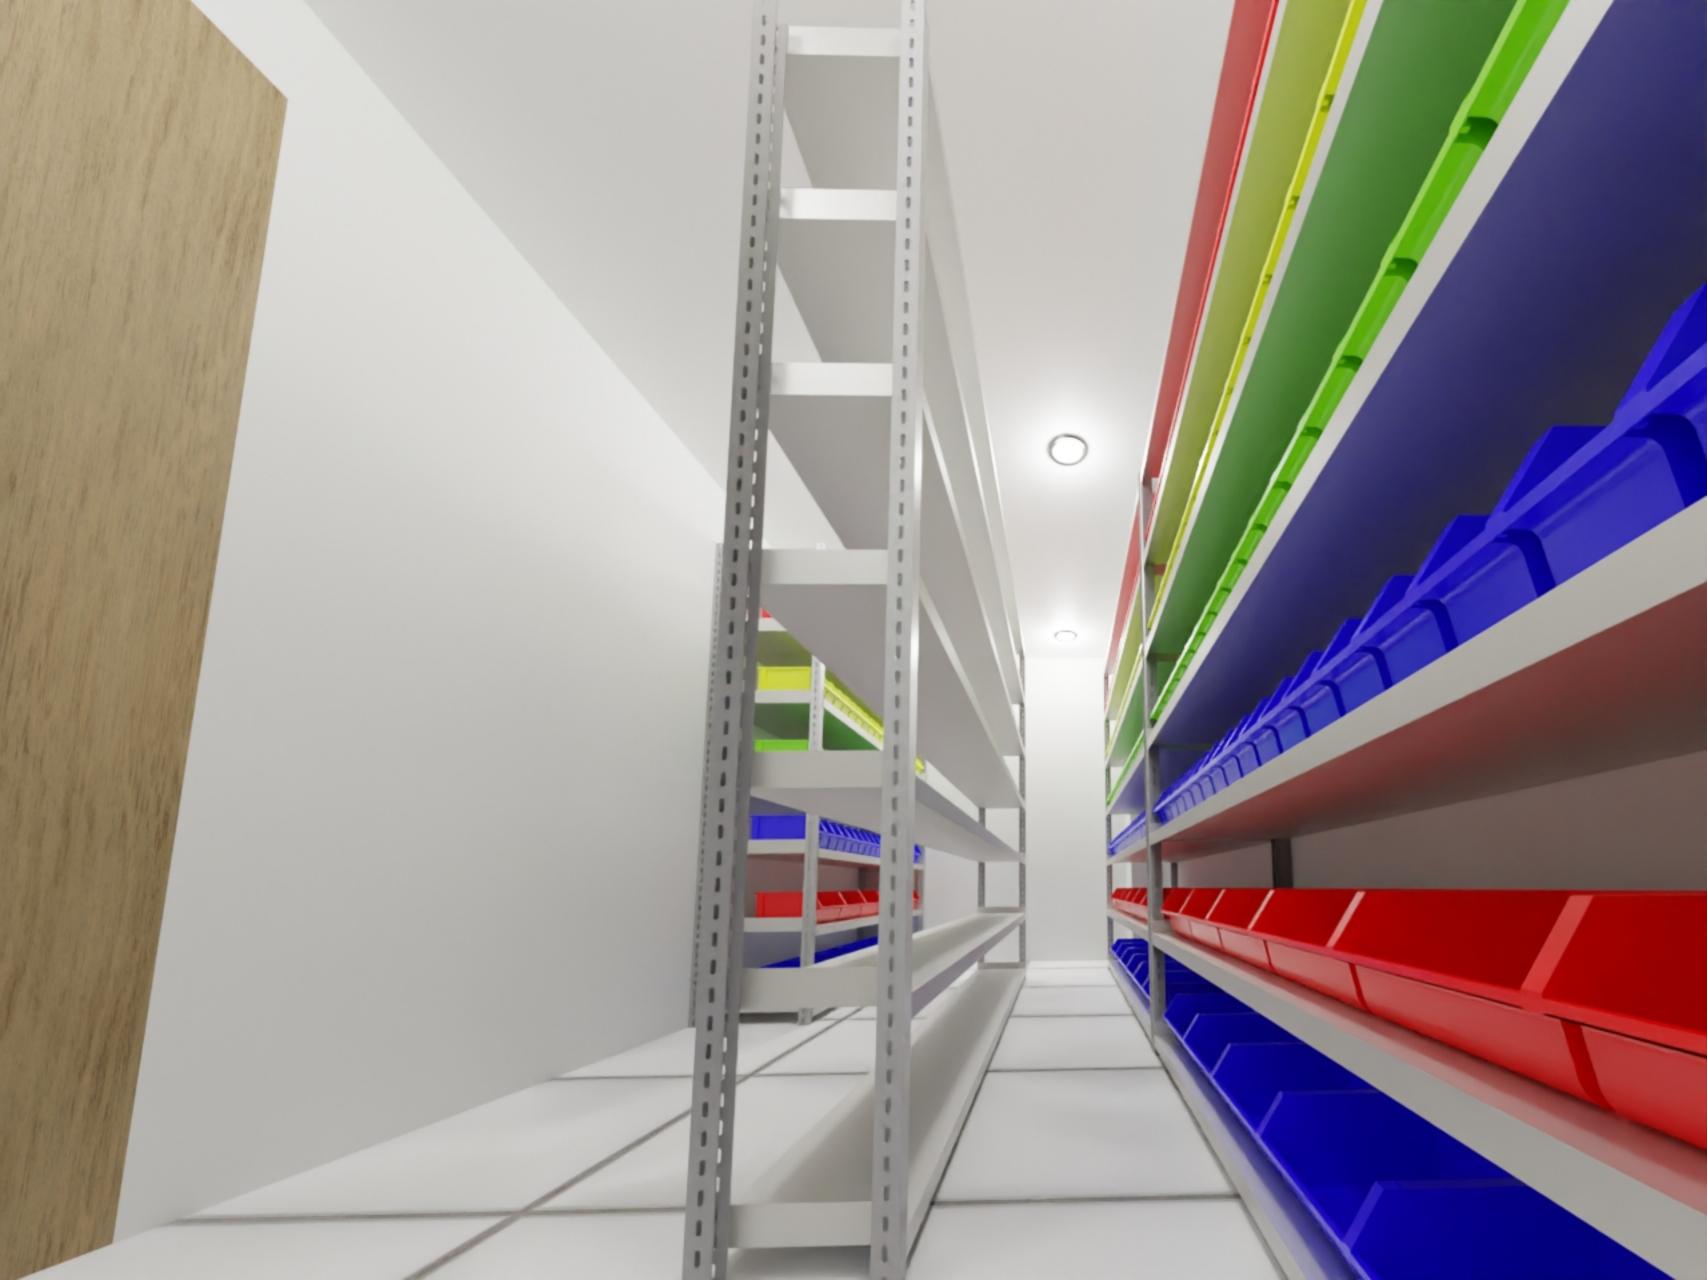

## **Procurement of Storage Room Racks and IT Workbench**

**BIDDERS DETAILS** 

| BUSINESS NAME:                                                                                           |          |       |                        |
|----------------------------------------------------------------------------------------------------------|----------|-------|------------------------|
| CONTACT #:                                                                                               |          |       |                        |
| EMAIL:                                                                                                   |          |       |                        |
| SIGN/STAMP:                                                                                              |          |       |                        |
|                                                                                                          |          |       |                        |
|                                                                                                          |          |       |                        |
| REQUIRED SPECIFICATION                                                                                   |          |       | PROPOSED SPECIFICATION |
| Storage Room Racks                                                                                       |          |       |                        |
| Racks are to have six storeys excluding the top shelf.                                                   |          |       |                        |
| All storeys to be individually height adjustable.                                                        |          |       |                        |
| Rack dimensions and quantities:                                                                          |          |       |                        |
| ·                                                                                                        |          |       |                        |
| 2000mm x 500mm x 2000mm (L x W x H): 3 pieces                                                            |          |       |                        |
| 2800mm x 300mm x 2000mm (L x W x H): 1 piece                                                             |          |       |                        |
| Storage bin specifications and total quantities:                                                         |          |       |                        |
| Specification                                                                                            | Quantity |       |                        |
| 300mm x 100mm x 150mm - 5kg load - White                                                                 | 30       |       |                        |
| 300mm x 200mm x 150mm - 15kg load - Green                                                                | 15       |       |                        |
| 300mm x 200mm x 200mm - 15kg load - Yellow                                                               | 15       |       |                        |
| 300mm x 280mm x 150mm - 15kg load - Red                                                                  | 10       |       |                        |
| 300mm x 280mm x 150mm - 15kg load - Blue                                                                 | 10       |       |                        |
| 300mm x 400mm x 200mm - 25kg load - Black                                                                | 10       |       |                        |
| 500mm x 200mm x 150mm - 15kg load - White                                                                | 30       |       |                        |
| 500mm x 200mm x 150mm - 15kg load - Blue                                                                 | 30       |       |                        |
| 500mm x 200mm x 200mm - 20kg load - Yellow                                                               | 30       |       |                        |
| 500mm x 400mm x 150mm - 25kg load - Green                                                                | 15       |       |                        |
| 500mm x 400mm x 200mm - 35kg load - Red                                                                  | 15       |       |                        |
| 500mm x 400mm x 200mm - 35kg load - Black                                                                | 15       |       |                        |
| If the specified color is not available, bidders can submit any color instead.                           |          |       |                        |
| Please refer to attached drawings for dimensions of the room and general arrangement idea.               |          |       |                        |
| Workbench                                                                                                |          |       |                        |
| Entire workbench including cabinets to be 1600mm (L) x 2050mm (H)                                        |          |       |                        |
| Please refer to attached image of sample workbench and part numbers.                                     |          |       |                        |
|                                                                                                          |          |       |                        |
| Specification                                                                                            | Quantity |       |                        |
| Workbench and bottom drawer sets - TC-007                                                                | 1        |       |                        |
| Tool hanging backplate - HP-01                                                                           | 4        |       |                        |
| Tool mounting fixtures - TH-01                                                                           | 3        |       |                        |
| Top cabinets - TC-002                                                                                    | 2        |       |                        |
| Scope of work for bidder                                                                                 |          |       |                        |
| Assembly of storage racks and workbench on-site.                                                         |          |       |                        |
| All fasteners used in assembly to be torqued to manufacturer specifications.                             |          |       |                        |
| Storage shelves to be anchored to floor with heavy duty concrete torqued to manufacturer specifications. |          |       |                        |
|                                                                                                          |          | PRICE |                        |