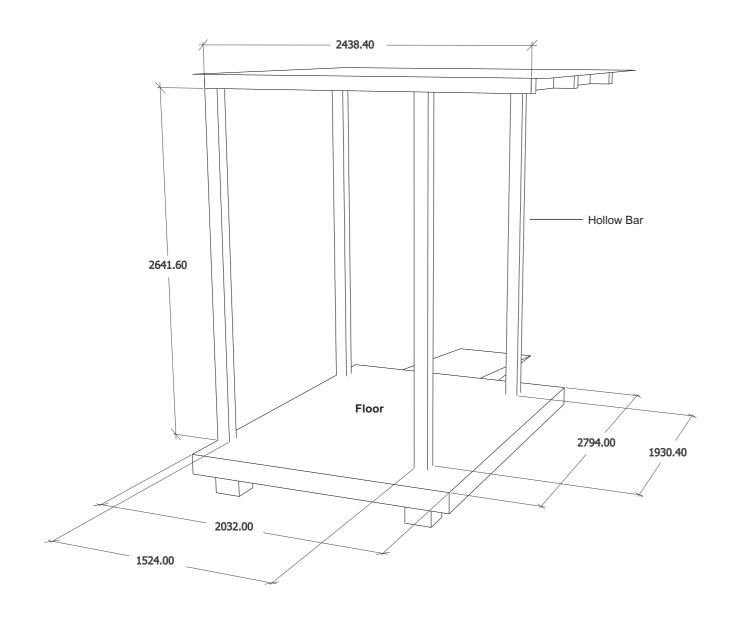

#### Secretariat of the Uligan Council

HA. Uligan, Rep. of Maldives



# **Council Idhaaraage Extension Masakkaiy**

Project Number: PC-245/2024/W-01



### Secretariat of the Uligan Council

Alimagu HA. Uligan, 01020 6501014, 6500036 projects@uligan.gov.mv Council Idhaaraage Extension Masakkaiy



























#### **Three Panels Window**

Frame material is Aluminum White Powder Coated



Three Panels Window with Fan Light (Council Provided)



#### **Window (Fixed Transparent Glass)**

Frame material is
Aluminum White Powder Coated



Two Panels Window with Fan Light (Council Provided)













# **New Extension Biulding**





















203.20





















# Legend

4" dia. Sewer Pipe (Class 5 or Higher)

3" dia. Sewer Pipe (Class 5 or Higher)

1" dia. Well Water Pipe (Higher Pressure)

1" dia. Water Supply Pipe (Higher Pressure)1/2" dia. Well Water Pipe (Higher Pressure)

1/2" dia. Stop Valve

1/2" dia. Water Tap

3" Floor Water Trap







**PLUMBING LAYOUT** 



# Legend

- Ceiling Mounted Surface Round LED Panel Light 22W
- Ceiling Mounted Rectangular LED Panel Light 24" 80-85W
- Wall Mounted Outdoor Weatherproof 22W Bulb
- Outdoor In-Ground warm LED Light 22W
- Underground Spot Light 3W warm white
- Outdoor Wall Mounted Gate LED Light 22W
- House Hour Meter 3 Phase
- Flush Mounted Distribution Box
- Wall Mounted Distribution Box
- Socket Outlet 13A (Single Gang switch in 2 Gangs Link Mounting Box)