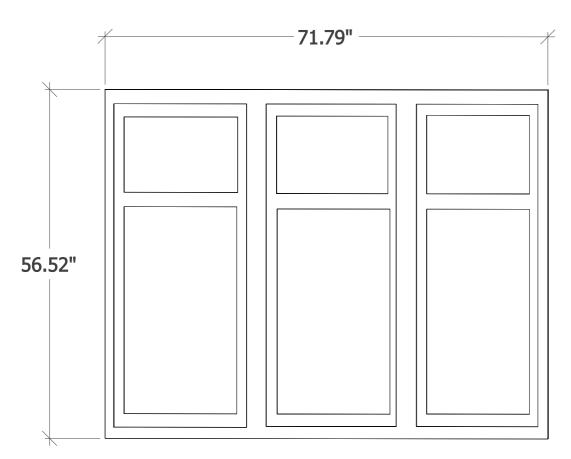

#### **Window (Fixed Transparent Glass)**

Frame material is
Aluminum White Powder Coated

Two Panels Window with Fan Light (Council Provided)