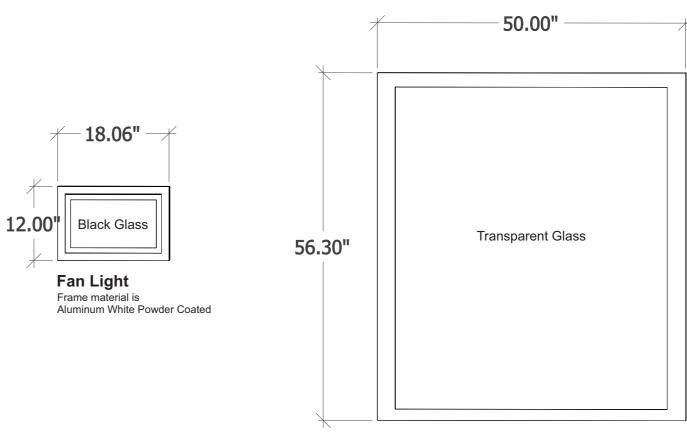

#### **Three Panels Window**

Frame material is Aluminum White Powder Coated

Three Panels Window with Fan Light (Council Provided)