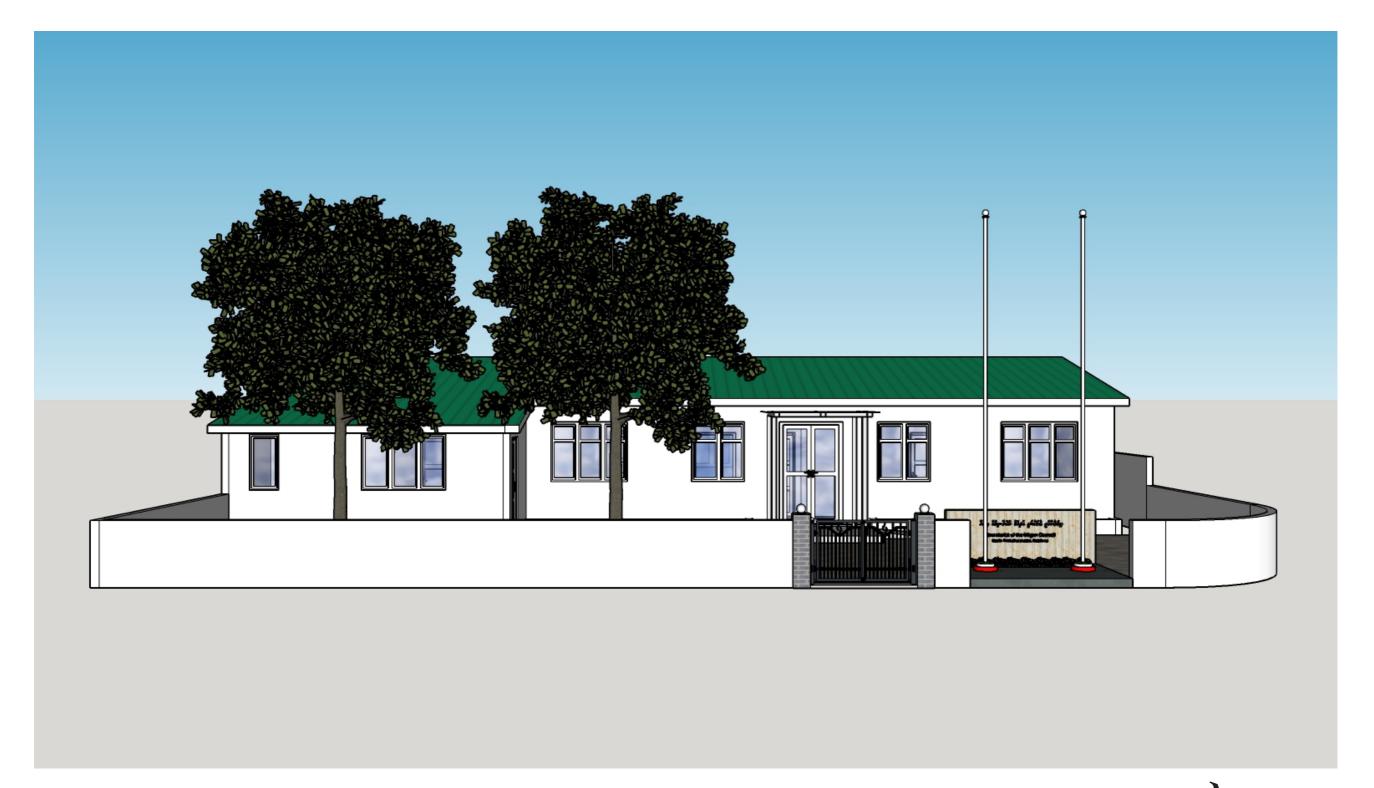

#### Secretariat of the Uligan Council

HA. Uligan, Rep. of Maldives



# **Council Idhaaraage Extension Masakkaiy**

Project Number: PC-245/2024/W-01



### Secretariat of the Uligan Council

Alimagu HA. Uligan, 01020 6501014, 6500036 projects@uligan.gov.mv Council Idhaaraage Extension Masakkaiy



























#### **Three Panels Window**

Frame material is Aluminum White Powder Coated



Three Panels Window with Fan Light (Council Provided)



#### **Window (Fixed Transparent Glass)**

Frame material is
Aluminum White Powder Coated



Two Panels Window with Fan Light (Council Provided)













# **New Extension Biulding**





















203.20





















# Legend

4" dia. Sewer Pipe (Class 5 or Higher)

3" dia. Sewer Pipe (Class 5 or Higher)

1" dia. Well Water Pipe (Higher Pressure)

1" dia. Water Supply Pipe (Higher Pressure)1/2" dia. Well Water Pipe (Higher Pressure)

1/2" dia. Stop Valve

1/2" dia. Water Tap

3" Floor Water Trap







**PLUMBING LAYOUT** 



# Legend

- Ceiling Mounted Surface Round LED Panel Light 22W
- Ceiling Mounted Rectangu