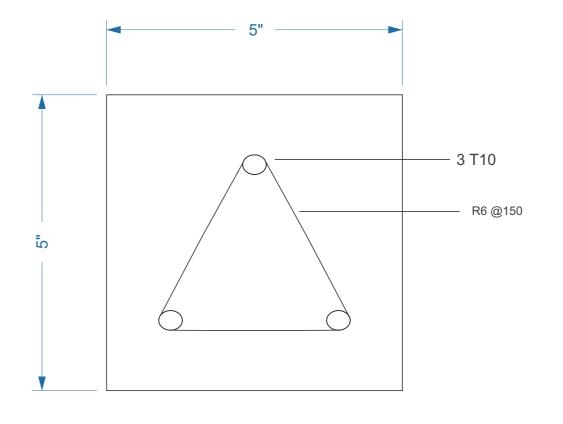

Wall Mounted Gate LED Light 22W
- House Hour Meter 3 Phase
- Flush Mounted Distribution Box
- Wall Mounted Distribution Box
- Socket Outlet 13A (Single Gang switch in 2 Gangs Link Mounting Box)
- Socket Outlet 15A @ High Level Socket Outlet 13A Universal Ж
- Single Socket Outlet 13A Universal Waterproof
- Single Gang Switch
- 2 Gang Switch
- 3 Gang Switch
- 4 Gang Switch
- Ceiling Fan







#### **ELECTRICAL PLAN**



# Legend



4-Way Cassette Air Conditioner



Wall mounted Air Conditioner



Outdoor Condensing Unit Refrigerant Pipes



25.dia. Condensate Drain Pipe



40.dia. Condensate Drain Riser Pipe



Computer Network Outlet Network Switch



Wall Mounted Speaker @ High Level



Amplifier & Sound Mixer



# **CMMOUNICATION & ACV LAYOUT**







**FOUNDATION BEAM / LINTEL BEAM** 



**COLUMN 5" x 5"** 



## STRUCTURAL DETAILS











**DECORATION DETAILS** 





## **ROOF TRUSS STRUCTURAL**