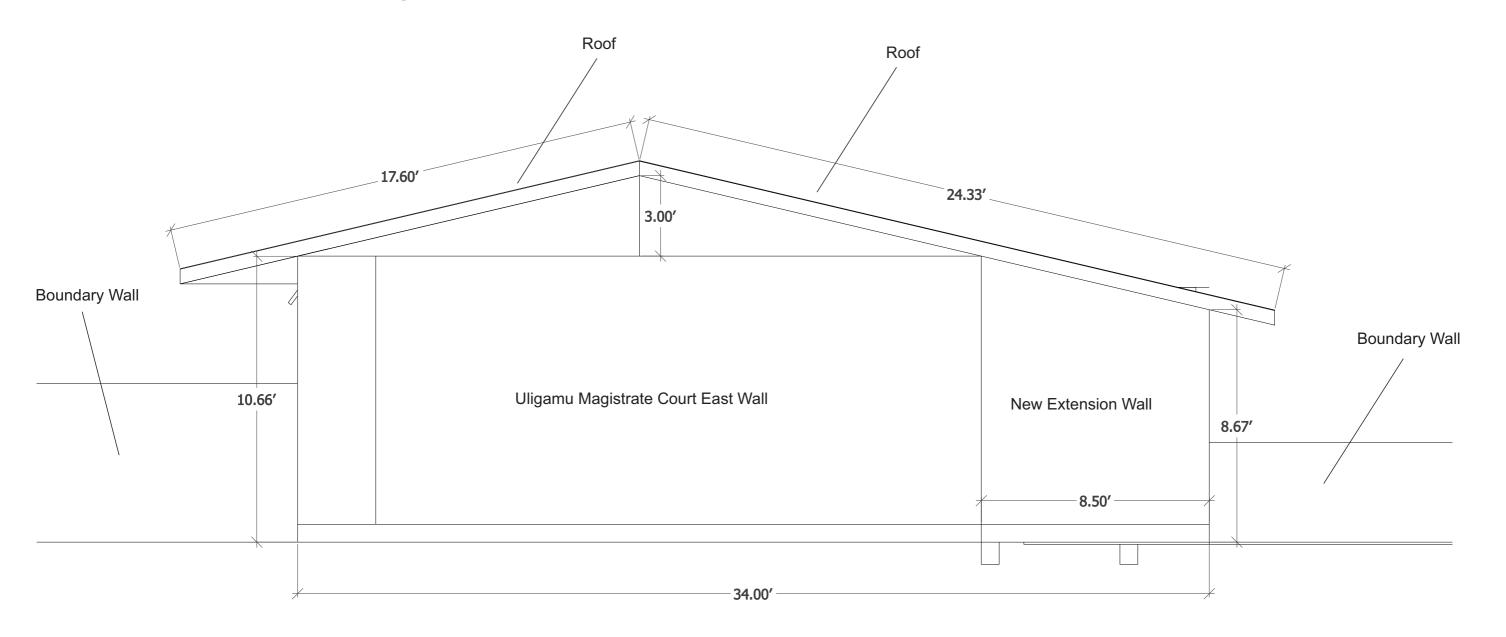

#### Secretariat of the Uligan Council

HA. Uligan, Rep. of Maldives



# **Council Idhaaraage Extension Masakkaiy**

Project Number: PC-245/2024/W-01



### Secretariat of the Uligan Council

Alimagu HA. Uligan, 01020 6501014, 6500036 projects@uligan.gov.mv Council Idhaaraage Extension Masakkaiy



























#### **Three Panels Window**

Frame material is Aluminum White Powder Coated



Three Panels Window with Fan Light (Council Provided)



#### **Window (Fixed Transparent Glass)**

Frame material is
Aluminum White Powder Coated



Two Panels Window with Fan Light (Council Provided)













# **New Extension Biulding**





















203.20





















# Legend

4" dia. Sewer Pipe (Class 5 or Higher)

3" dia. Sewer Pipe (Class 5 or Higher)

1" dia. Well Water Pipe (Higher Pressure)

1" dia. Water Supply Pipe (Higher Pressure)1/2" dia. Well Water Pipe (Higher Pressure)

1/2" dia. Stop Valve

1/2" dia. Water Tap

3" Floor Water Trap







**PLUMBING LAYOUT** 



# Legend

- Ceiling Mounted Surface Round LED Panel Light 22W
- Ceiling Mounted Rectangular LED Panel Light 24" 80-85W
- Wall Mounted Outdoor Weatherproof 22W Bulb
- Outdoor In-Ground warm LED Light 22W
- Underground Spot Light 3W warm white
- Outdoor Wall Mounted Gate LED Light 22W
- House Hour Meter 3 Phase
- Flush Mounted Distribution Box
- Wall Mounted Distribution Box
- Socket Outlet 13A (Single Gang switch in 2 Gangs Link Mount