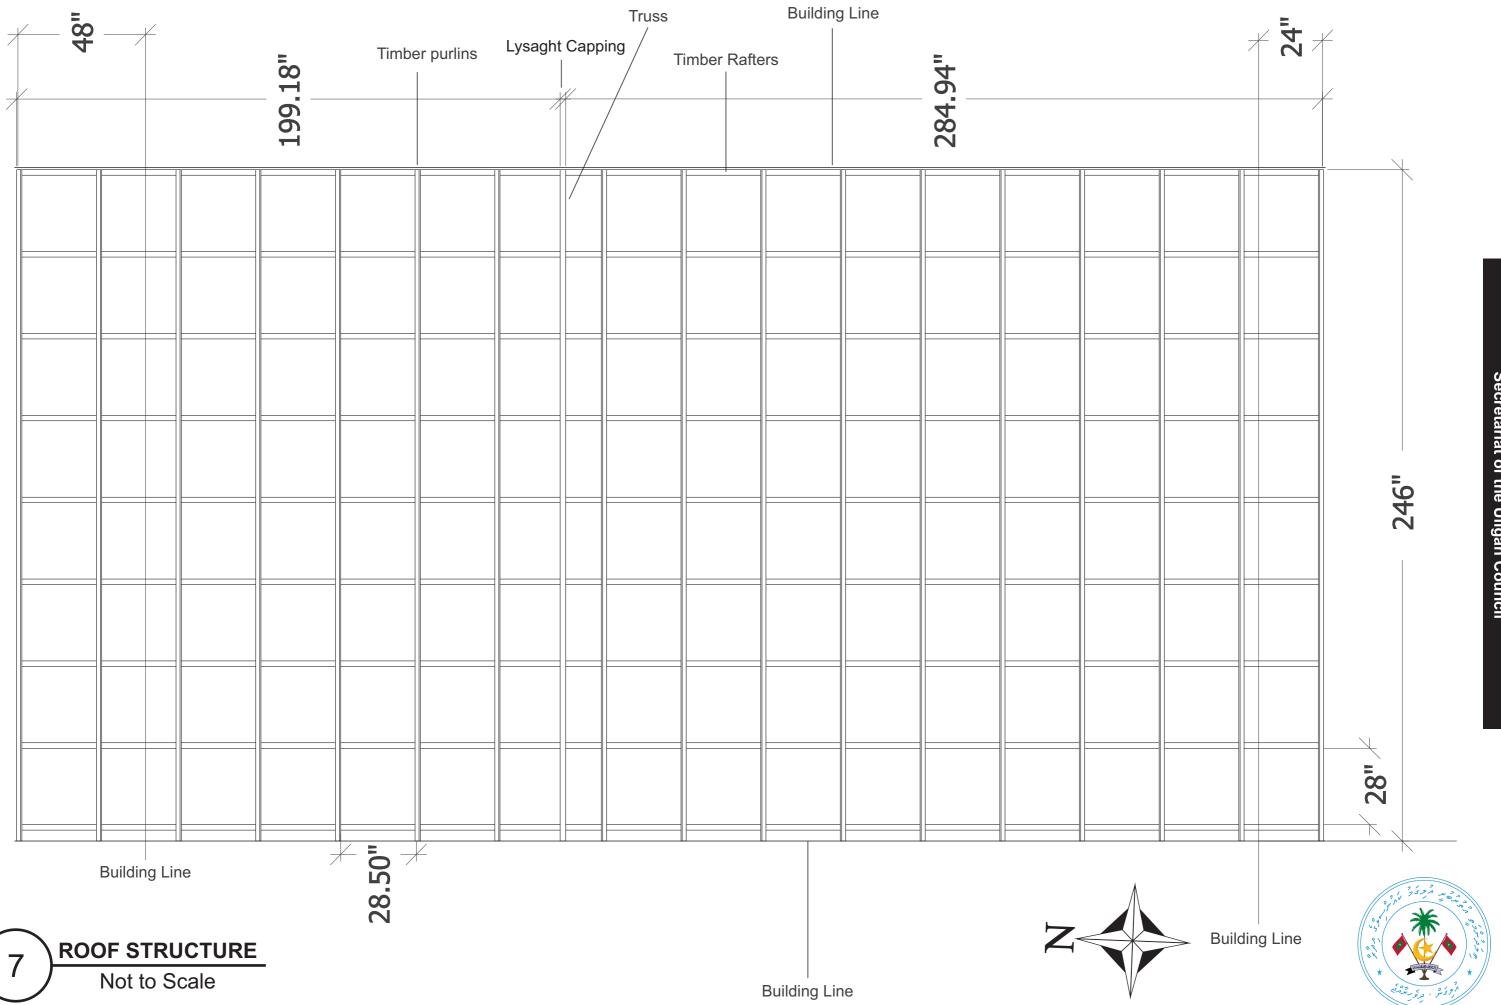

#### Secretariat of the Uligan Council

HA. Uligan, Rep. of Maldives



# **Council Idhaaraage Extension Masakkaiy**

Project Number: PC-245/2024/W-01



### Secretariat of the Uligan Council

Alimagu HA. Uligan, 01020 6501014, 6500036 projects@uligan.gov.mv Council Idhaaraage Extension Masakkaiy



























#### **Three Panels Window**

Frame material is Aluminum White Powder Coated



Three Panels Window with Fan Light (Council Provided)



#### **Window (Fixed Transparent Glass)**

Frame material is
Aluminum White Powder Coated



Two Panels Window with Fan Light (Council Provided)













# **New Extension Biulding**





















203.20





















# Legend

4" dia. Sewer Pipe (Class 5 or Higher)

3" dia. Sewer Pipe (Class 5 or Higher)

1" dia. Well Water Pipe (Higher Pressure)

1" dia. Water Supply Pipe (Higher Pressure)1/2" dia. Well Water Pipe (Higher Pressure)

1/2" dia. Stop Valve

1/2" dia. Water Tap

3" Floor Water Trap







**PLUMBING LAYOUT** 



# Legend

- Ceiling Mounted Surface Round LED Panel Light 22W
- Ceiling Mounted Rectangular LED Panel Light 24" 80-85W
- Wall Mounted Outdoor Weatherproof 22W Bulb
- Outdoor In-Ground warm LED Light 22W
- Underground Spot Light 3W warm white
- Outdoor Wall Mounted Gate LED Light 22W
- House Hour Meter 3 Phase
- Flush Mounted Distribution Box
- Wall Mounted Distribution Box
- Socket Outlet 13A (