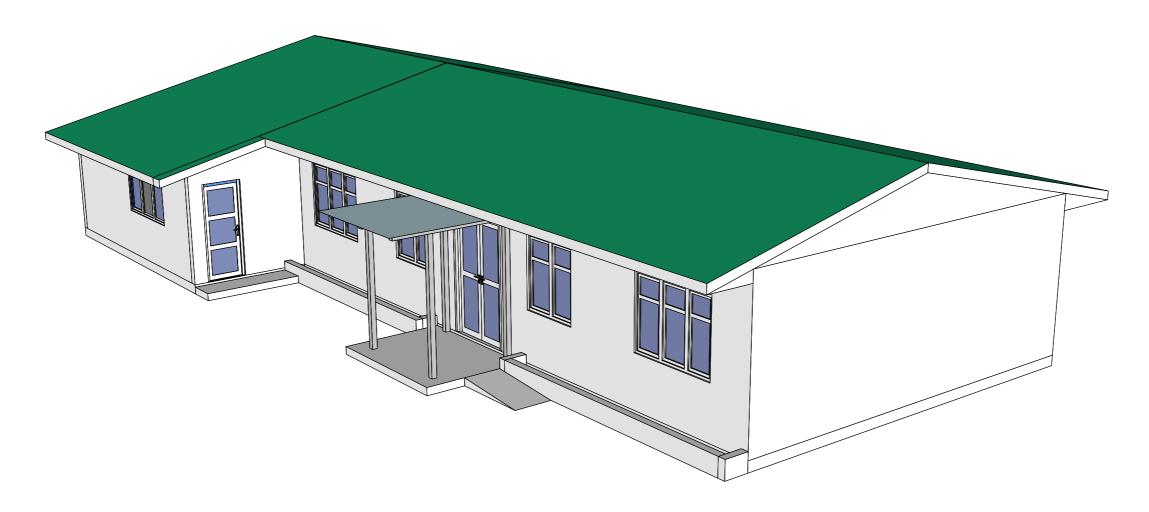

#### Secretariat of the Uligan Council

HA. Uligan, Rep. of Maldives



# **Council Idhaaraage Extension Masakkaiy**

Project Number: PC-245/2024/W-01



### Secretariat of the Uligan Council

Alimagu HA. Uligan, 01020 6501014, 6500036 projects@uligan.gov.mv Council Idhaaraage Extension Masakkaiy



























#### **Three Panels Window**

Frame material is Aluminum White Powder Coated



Three Panels Window with Fan Light (Council Provided)



#### **Window (Fixed Transparent Glass)**

Frame material is
Aluminum White Powder Coated



Two Panels Window with Fan Light (Council Provided)













# **New Extension Biulding**





















203.20





















# Legend

4" dia. Sewer Pipe (Class 5 or Higher)

3" dia. Sewer Pipe (Class 5 or Higher)

1" dia. Well Water Pipe (Higher Pressure)

1" dia. Water Supply Pipe (Higher Press