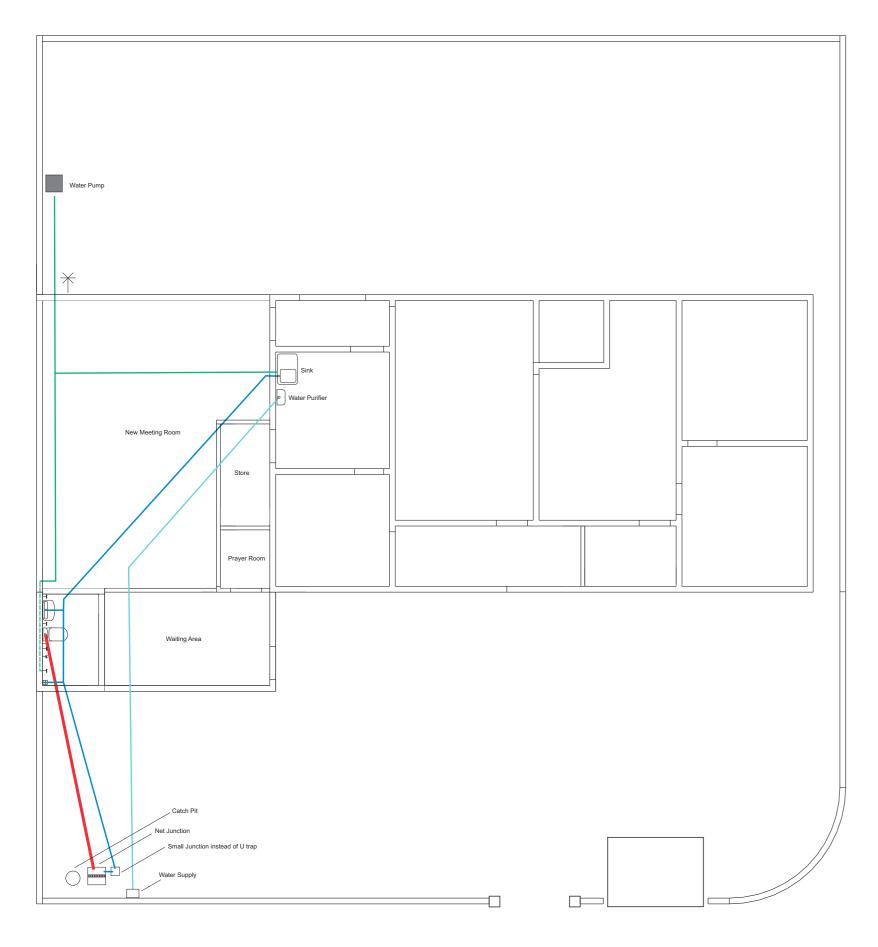

# Legend

4" dia. Sewer Pipe (Class 5 or Higher)

3" dia. Sewer Pipe (Class 5 or Higher)

1" dia. Well Water Pipe (Higher Pressure)

1" dia. Water Supply Pipe (Higher Pressure)1/2" dia. Well Water Pipe (Higher Pressure)

1/2" dia. Stop Valve

1/2" dia. Water Tap

3" Floor Water Trap

**PLUMBING LAYOUT** 