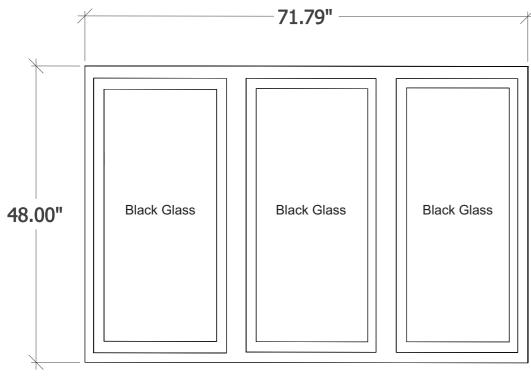

#### **Three Panels Window**

Frame material is Aluminum White Powder Coated

Three Panels Window with Fan Light (Council Provided)