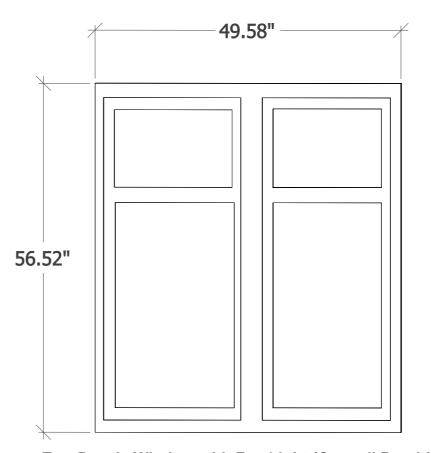

#### **Window (Fixed Transparent Glass)**

Frame material is
Aluminum White Powder Coated

Two Panels Window with Fan Light (Council Provided)