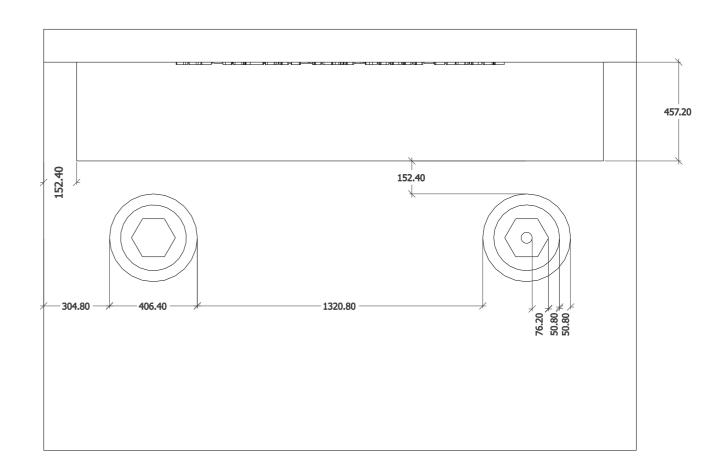

#### Secretariat of the Uligan Council

HA. Uligan, Rep. of Maldives



# **Council Idhaaraage Extension Masakkaiy**

Project Number: PC-245/2024/W-01



### Secretariat of the Uligan Council

Alimagu HA. Uligan, 01020 6501014, 6500036 projects@uligan.gov.mv Council Idhaaraage Extension Masakkaiy



























#### **Three Panels Window**

Frame material is Aluminum White Powder Coated



Three Panels Window with Fan Light (Council Provided)



#### **Window (Fixed Transparent Glass)**

Frame material is
Aluminum White Powder Coated



Two Panels Window with Fan Light (Council Provided)













# **New Extension Biulding**





















203.20





















# Legend

4" dia. Sewer Pipe (Class 5 or Higher)

3" dia. Sewer Pipe (Class 5 or Higher)

1" dia. Well Water Pipe (Higher Pressure)

1" dia. Water Supply Pipe (Higher Pressure)1/2" dia. Well Water Pipe (Higher Pressure)

1/2" dia. Stop Valve

1/2" dia. Water Tap

3" Floor Water Trap







**PLUMBING LAYOUT** 



# Legend

- Ceiling Mounted Surface Round LED Panel Light 22W
- Ceiling Mounted Rectangular LED Panel Light 24" 80-85W
- Wall Mounted Outdoor Weatherproof 22W Bulb
- Outdoor In-Ground warm LED Light 22W
- Underground Spot Light 3W warm white
- Outdoor Wall Mounted Gate LED Light 22W
- House Hour Meter 3 Phase
- Flush Mounted Distribution Box
- Wall Mounted Distribution Box
- Socket Outlet 13A (Single Gang switch in 2 Gangs Link Mounting Box)
- Socket Outlet 15A @ High Le