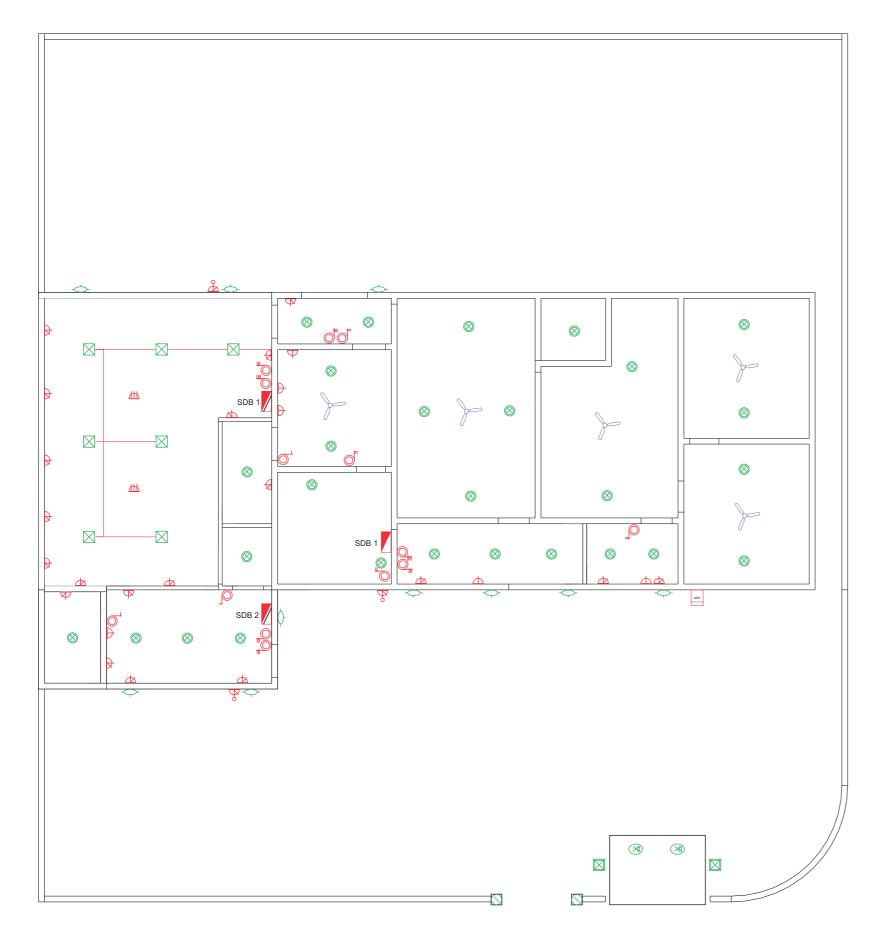

# Legend

4-Way Cassette Air Conditioner

Wall mounted Air Conditioner

Outdoor Condensing Unit Refrigerant Pipes

25.dia. Condensate Drain Pipe

40.dia. Condensate Drain Riser Pipe

Computer Network Outlet Network Switch

Wall Mounted Speaker @ High Level

Amplifier & Sound Mixer

# **CMMOUNICATION & ACV LAYOUT**

**FOUNDATION BEAM / LINTEL BEAM** 

**COLUMN 5" x 5"** 