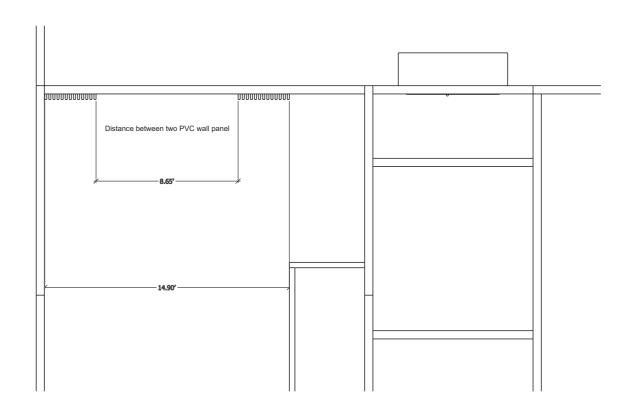

Phase
- Flush Mounted Distribution Box
- Wall Mounted Distribution Box
- Socket Outlet 13A (Single Gang switch in 2 Gangs Link Mounting Box)
- Socket Outlet 15A @ High Level Socket Outlet 13A Universal Ж
- Single Socket Outlet 13A Universal Waterproof
- Single Gang Switch
- 2 Gang Switch
- 3 Gang Switch
- 4 Gang Switch
- Ceiling Fan







#### **ELECTRICAL PLAN**



# Legend



4-Way Cassette Air Conditioner



Wall mounted Air Conditioner



Outdoor Condensing Unit Refrigerant Pipes



25.dia. Condensate Drain Pipe



40.dia. Condensate Drain Riser Pipe



Computer Network Outlet Network Switch



Wall Mounted Speaker @ High Level



Amplifier & Sound Mixer



# **CMMOUNICATION & ACV LAYOUT**







**FOUNDATION BEAM / LINTEL BEAM** 



**COLUMN 5" x 5"** 



## STRUCTURAL DETAILS











**DECORATION DETAILS** 





## **ROOF TRUSS STRUCTURAL**