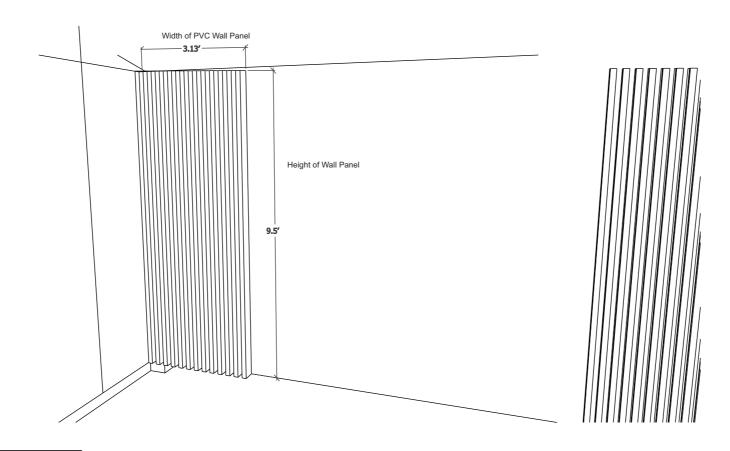

hase
- Flush Mounted Distribution Box
- Wall Mounted Distribution Box
- Socket Outlet 13A (Single Gang switch in 2 Gangs Link Mounting Box)
- Socket Outlet 15A @ High Level Socket Outlet 13A Universal Ж
- Single Socket Outlet 13A Universal Waterproof
- Single Gang Switch
- 2 Gang Switch
- 3 Gang Switch
- 4 Gang Switch
- Ceiling Fan







#### **ELECTRICAL PLAN**



# Legend



4-Way Cassette Air Conditioner



Wall mounted Air Conditioner



Outdoor Condensing Unit Refrigerant Pipes



25.dia. Condensate Drain Pipe



40.dia. Condensate Drain Riser Pipe



Computer Network Outlet Network Switch



Wall Mounted Speaker @ High Level



Amplifier & Sound Mixer



# **CMMOUNICATION & ACV LAYOUT**







**FOUNDATION BEAM / LINTEL BEAM** 



**COLUMN 5" x 5"** 



## STRUCTURAL DETAILS











**DECORATION DETAILS** 





## **ROOF TRUSS STRUCTURAL**