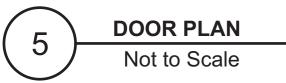

#### **Three Panels Window**

Frame material is Aluminum White Powder Coated

Three Panels Window with Fan Light (Council Provided)