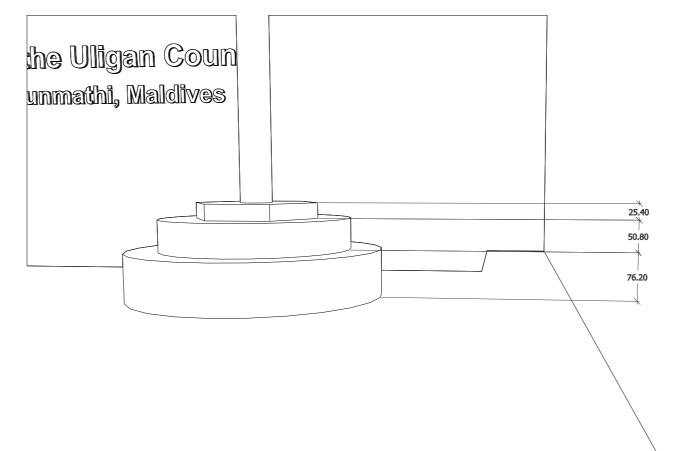

#### Secretariat of the Uligan Council

HA. Uligan, Rep. of Maldives



# **Council Idhaaraage Extension Masakkaiy**

Project Number: PC-245/2024/W-01



### Secretariat of the Uligan Council

Alimagu HA. Uligan, 01020 6501014, 6500036 projects@uligan.gov.mv Council Idhaaraage Extension Masakkaiy



























#### **Three Panels Window**

Frame material is Aluminum White Powder Coated



Three Panels Window with Fan Light (Council Provided)



#### **Window (Fixed Transparent Glass)**

Frame material is
Aluminum White Powder Coated



Two Panels Window with Fan Light (Council Provided)













# **New Extension Biulding**





















203.20





















# Legend

4" dia. Sewer Pipe (Class 5 or Higher)

3" dia. Sewer Pipe (Class 5 or Higher)

1" dia. Well Water Pipe (Higher Pressure)

1" dia. Water Supply Pipe (Higher Pressure)1/2" dia. Well Water Pipe (Higher Pressure)

1/2" dia. Stop Valve

1/2" dia. Water Tap

3" Floor Water Trap







**PLUMBING LAYOUT** 



# Legend

- Ceiling Mounted Surface Round LED Panel Light 22W
- Ceiling Mounted Rectangular LED Panel Light 24" 80-85W
- Wall Mounted Outdoor Weatherproof 22W Bulb
- Outdoor In-Ground warm LED Light 22W
- Underground Spot Light 3W warm white
- Outdoor Wall Mounted Gate LED Light 22W
- House Hour Meter 3 Phase
- Flush Mounted Distribution Box
- Wall Mounted Distribution Box
- Socket Outlet 13A (Single Gang switch in 2 Gangs Link Mounting Box)
- Socket Outlet 15A @ High Leve