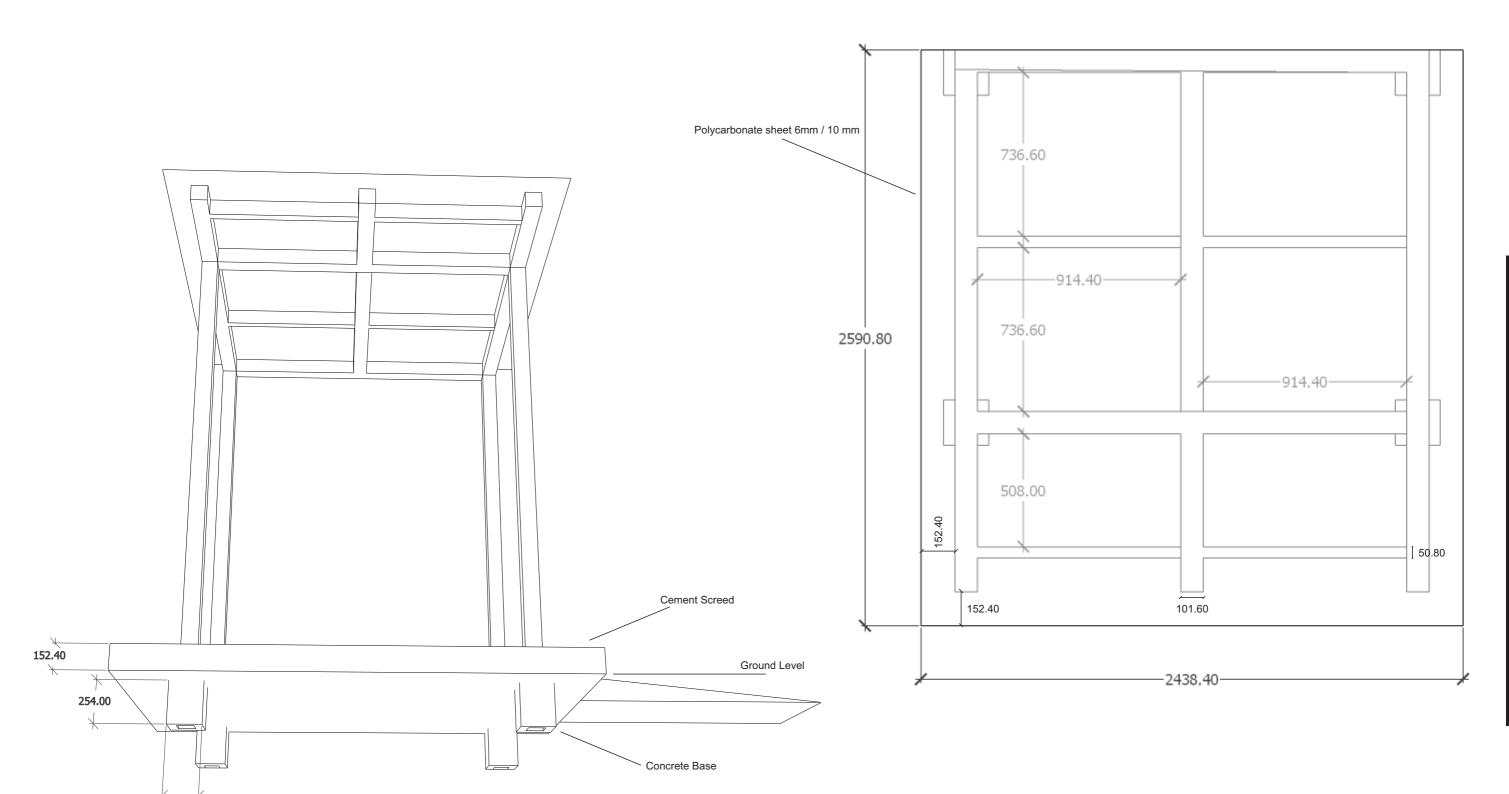

#### Secretariat of the Uligan Council

HA. Uligan, Rep. of Maldives



# **Council Idhaaraage Extension Masakkaiy**

Project Number: PC-245/2024/W-01



### Secretariat of the Uligan Council

Alimagu HA. Uligan, 01020 6501014, 6500036 projects@uligan.gov.mv Council Idhaaraage Extension Masakkaiy



























#### **Three Panels Window**

Frame material is Aluminum White Powder Coated



Three Panels Window with Fan Light (Council Provided)



#### **Window (Fixed Transparent Glass)**

Frame material is
Aluminum White Powder Coated



Two Panels Window with Fan Light (Council Provided)













# **New Extension Biulding**





















203.20





















# Legend

4" dia. Sewer Pipe (Class 5 or Higher)

3" dia. Sewer Pipe (Class 5 or Higher)

1" dia. Well Water Pipe (Higher Pressure)

1" dia. Water Supply Pipe (Higher Pressure)1/2" dia. Well Water Pipe (Higher Pressure)

1/2" dia. Stop Valve

1/2" dia. Water Tap

3" Floor Water Trap







**PLUMBING LAYOUT** 



# Legend

- Ceiling Mounted Surface Round LED Panel Light 22W
- Ceiling Mounted Rectangular LED Panel Light 24" 80-85W
- Wall Mounted Outdoor Weatherproof 22W Bulb
- Outdoor In-Ground warm LED Light 22W
- Underground Spot Light 3W warm white
- Outdoor Wall Mounted Gate LED Light 22W
- House Hour Meter 3 Phase
- Flush Mounted Distribution Box
- Wall Mounted Distribution Box
- Socket Outlet 13A (Single Gang switch in 2 Gangs Link Mounting Box)
- Socke