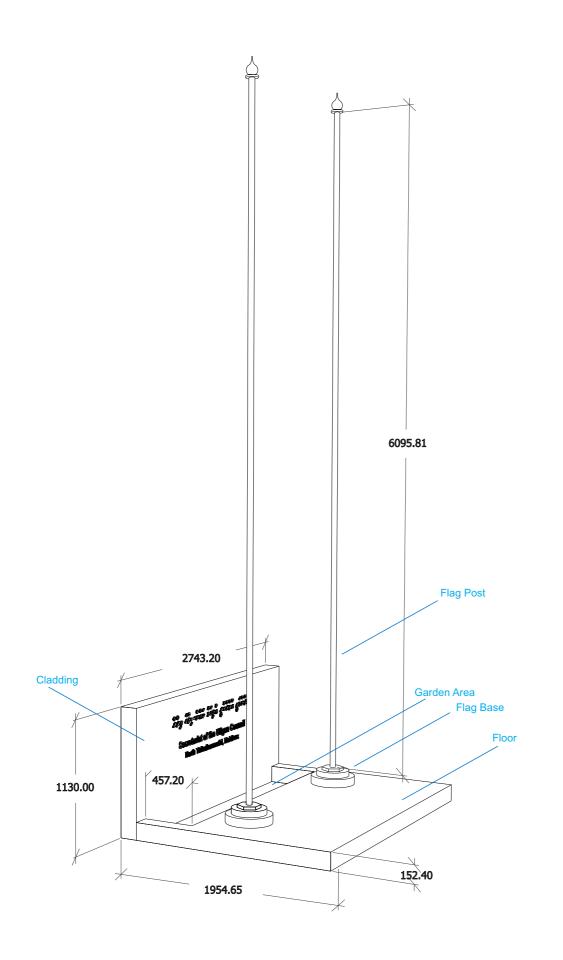

#### Secretariat of the Uligan Council

HA. Uligan, Rep. of Maldives



# **Council Idhaaraage Extension Masakkaiy**

Project Number: PC-245/2024/W-01



### Secretariat of the Uligan Council

Alimagu HA. Uligan, 01020 6501014, 6500036 projects@uligan.gov.mv Council Idhaaraage Extension Masakkaiy



























#### **Three Panels Window**

Frame material is Aluminum White Powder Coated



Three Panels Window with Fan Light (Council Provided)



#### **Window (Fixed Transparent Glass)**

Frame material is
Aluminum White Powder Coated



Two Panels Window with Fan Light (Council Provided)













# **New Extension Biulding**





















203.20





















# Legend

4" dia. Sewer Pipe (Class 5 or Higher)

3" dia. Sewer Pipe (Class 5 or Higher)

1" dia. Well Water Pipe (Higher Pressure)

1" dia. Water Supply Pipe (Higher Pressure)1/2" dia. Well Water Pipe (Higher Pressure)

1/2" dia. Stop Valve

1/2" dia. Water Tap

3" Floor Water Trap







**PLUMBING LAYOUT** 



# Legend

- Ceiling Mounted Surface Round LED Panel Light 22W
- Ceiling Mounted Rectangular LED Panel Light 24" 80-85W
- Wall Mounted Outdoor Weatherproof 22W Bulb
- Outdoor In-Ground warm LED Light 22W
- Underground Spot Light 3W warm white
- Outdoor Wall Mounted Gate LED Light 22W
- House Hour Meter 3 Phase
- Flush Mounted Distribution Box
- Wall Mounted Distribution Box
- Socket Outlet 13A (Single Gang switch in 2 Gangs Link Mounting Box)
- Socket Outlet 15A @ High