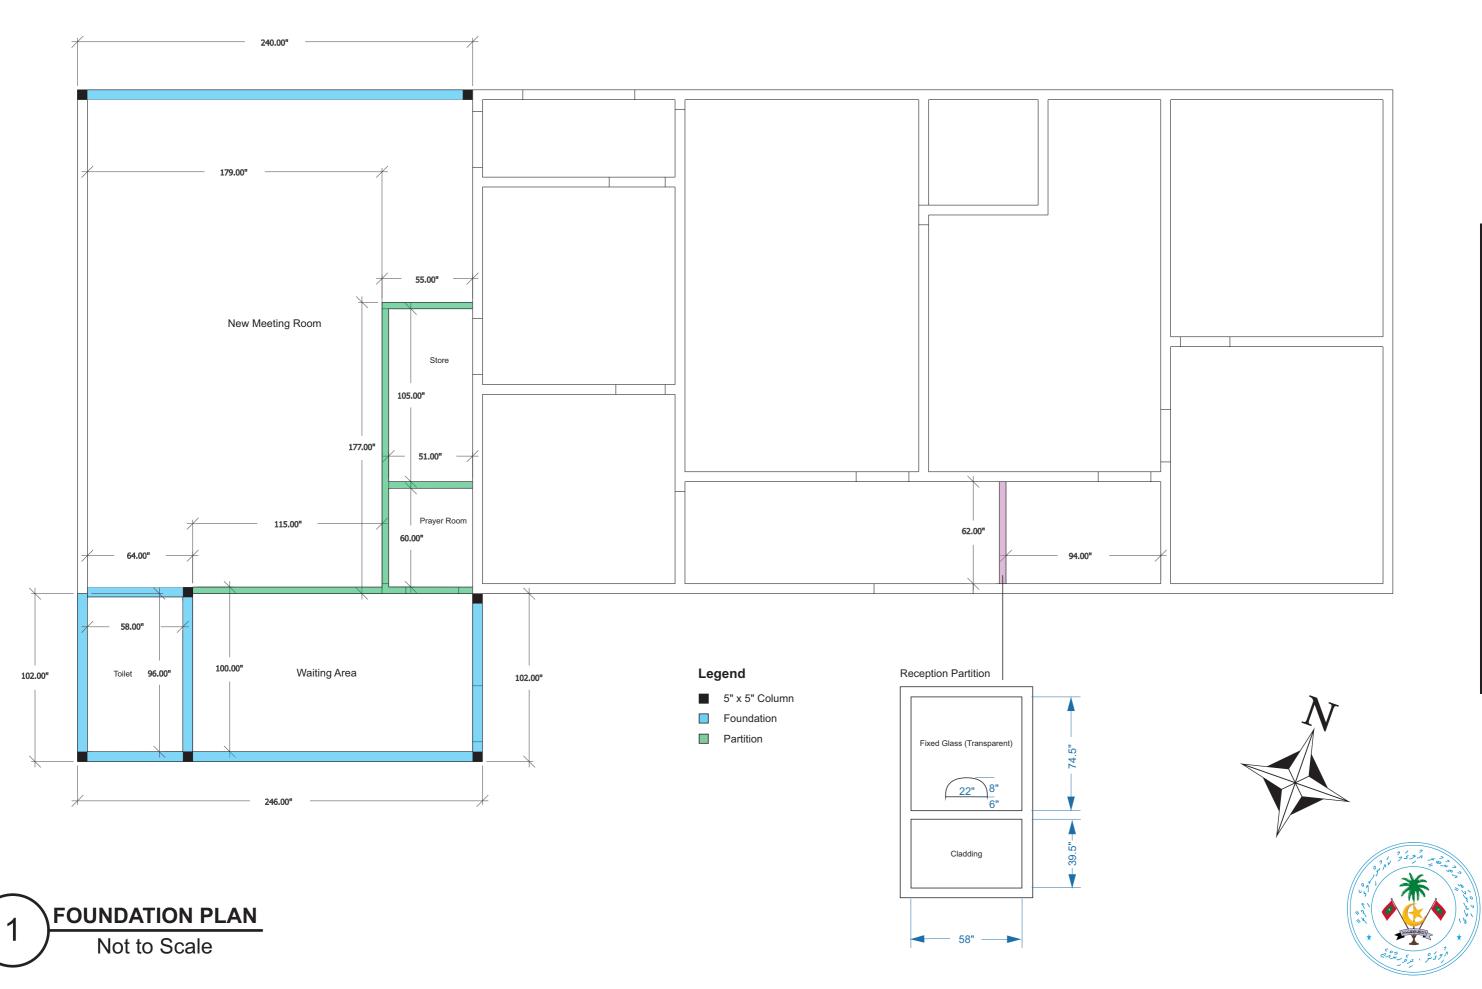

#### **Three Panels Window**

Frame material is Aluminum White Powder Coated

Three Panels Window with Fan Light (Council Provided)

#### **Window (Fixed Transparent Glass)**

Frame material is
Aluminum White Powder Coated

Two Panels Window with Fan Light (Council Provided)