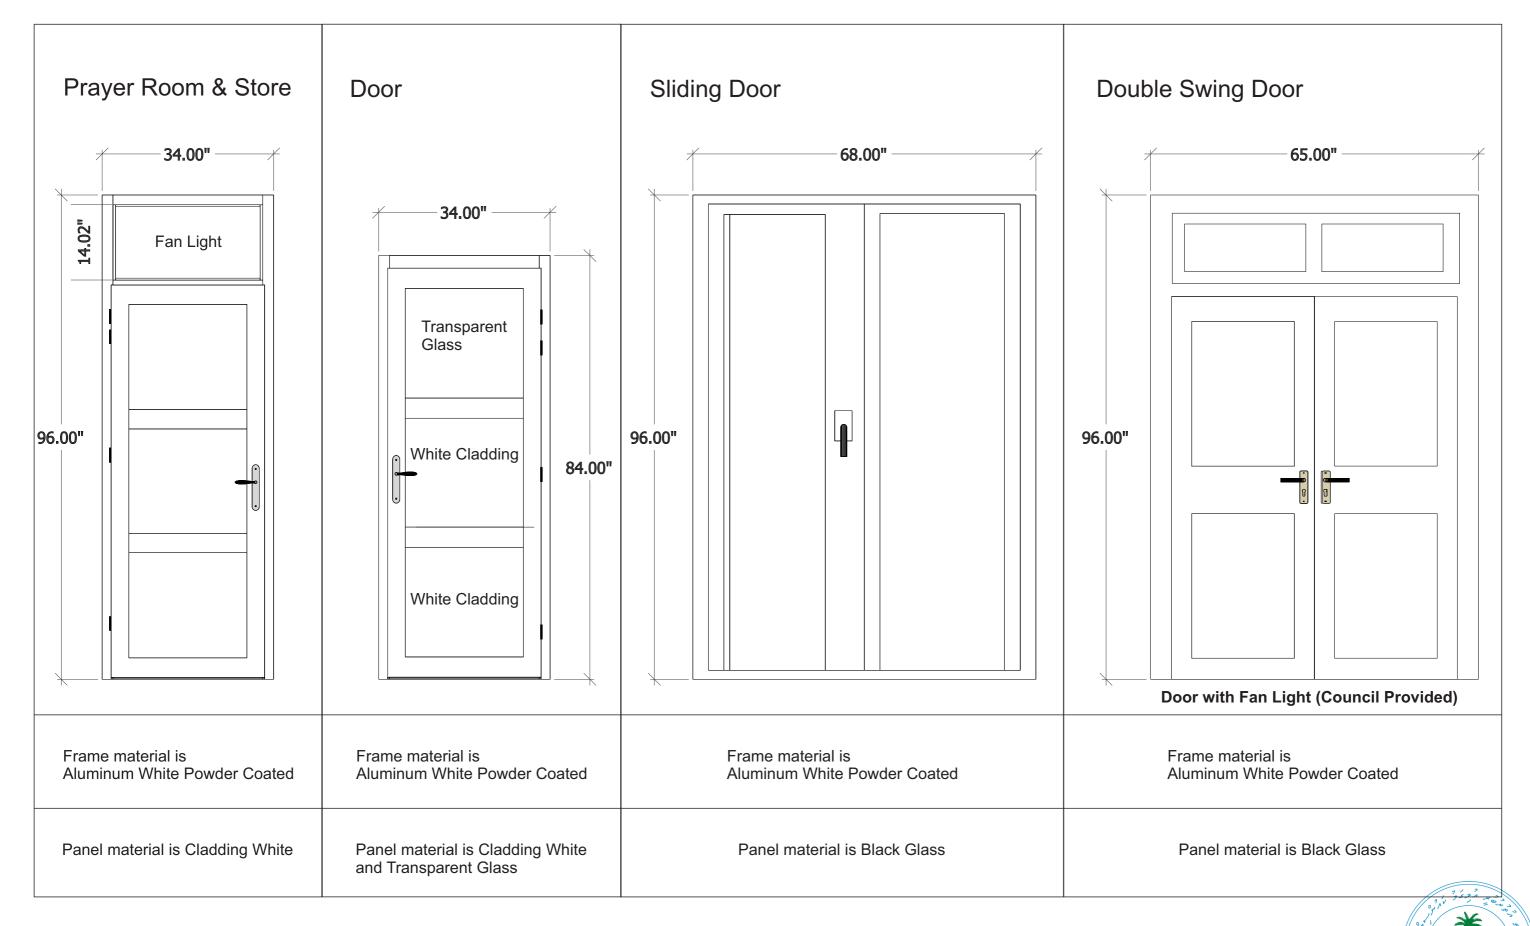

#### **Three Panels Window**

Frame material is Aluminum White Powder Coated

Three Panels Window with Fan Light (Council Provided)

#### **Window (Fixed Transparent Glass)**

Frame material is
Aluminum White Powder Coated

Two Panels Window with Fan Light (Council Provided)