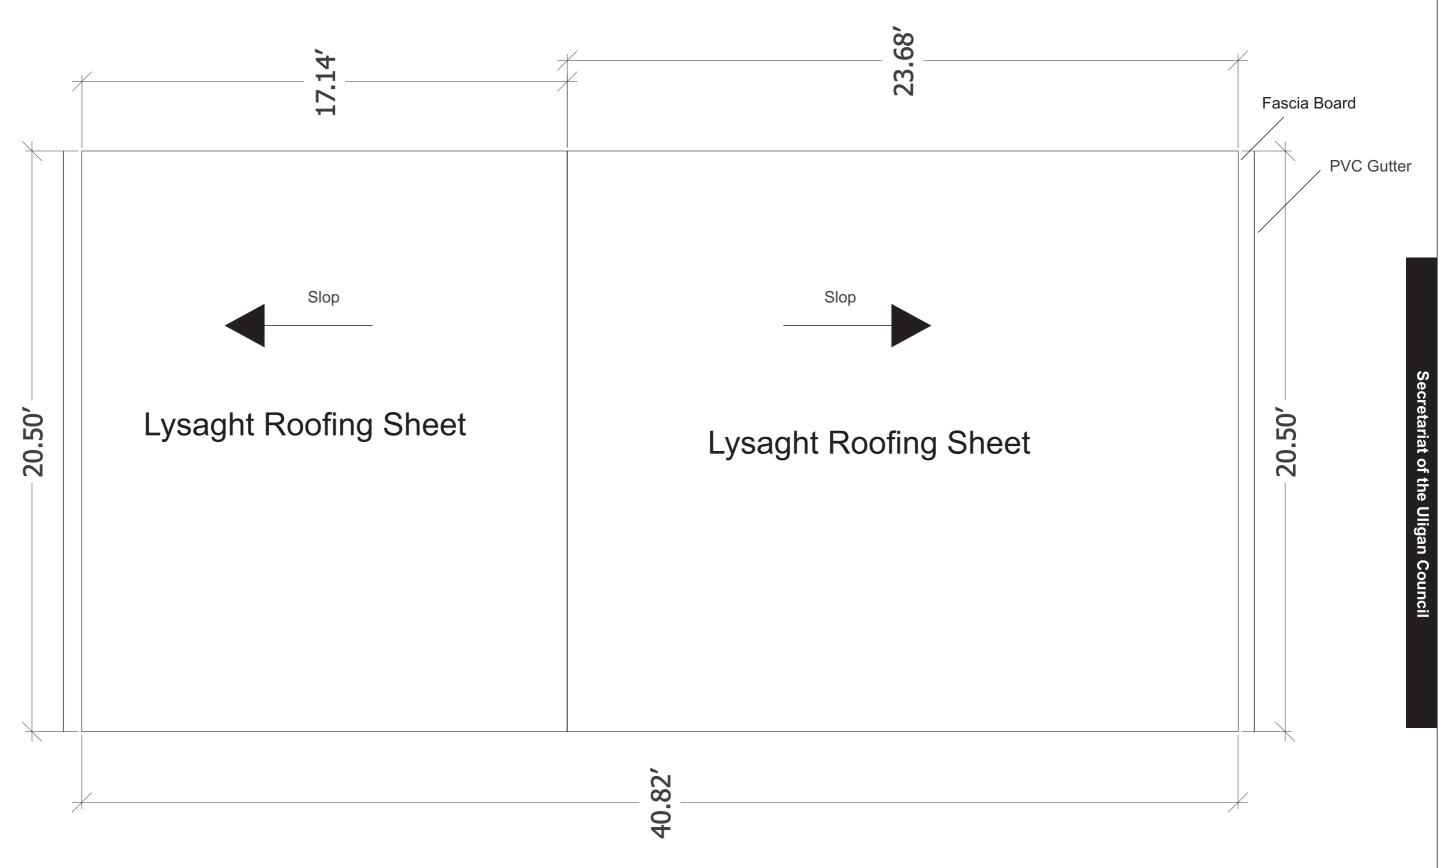

#### Secretariat of the Uligan Council

HA. Uligan, Rep. of Maldives



# **Council Idhaaraage Extension Masakkaiy**

Project Number: PC-245/2024/W-01



### Secretariat of the Uligan Council

Alimagu HA. Uligan, 01020 6501014, 6500036 projects@uligan.gov.mv Council Idhaaraage Extension Masakkaiy



























#### **Three Panels Window**

Frame material is Aluminum White Powder Coated



Three Panels Window with Fan Light (Council Provided)



#### **Window (Fixed Transparent Glass)**

Frame material is
Aluminum White Powder Coated



Two Panels Window with Fan Light (Council Provided)













# **New Extension Biulding**





















203.20





















# Legend

4" dia. Sewer Pipe (Class 5 or Higher)

3" dia. Sewer Pipe (Class 5 or Higher)

1" dia. Well Water Pipe (Higher Pressure)

1" dia. Water Supply Pipe (Higher Pressure)1/2" dia. Well Water Pipe (Higher Pressure)

1/2" dia. Stop Valve

1/2" dia. Water Tap

3" Floor Water Trap







**PLUMBING LAYOUT** 



# Legend

- Ceiling Mounted Surface Round LED Panel Light 22W
- Ceiling Mounted Rectangular LED Panel Light 24" 80-85W
- Wall Mounted Outdoor Weatherproof 22W Bulb
- Outdoor In-Ground warm LED Light 22W
- Underground Spot Light 3W warm white
- Outdoor Wall Mounted Gate LED Light 22W
- House Hour Meter 3 Phase
- Flush Mounted Distribution Box
- Wall Mounted Distribution Box
- Socket Outlet 13A (Si