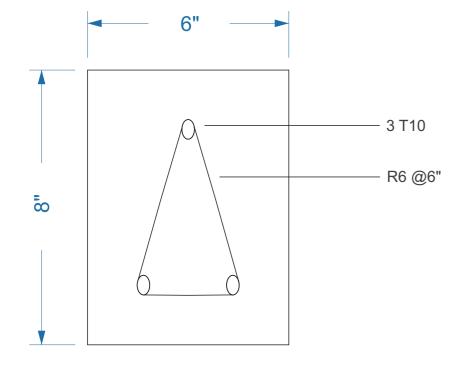

nd Spot Light 3W warm white
- Outdoor Wall Mounted Gate LED Light 22W
- House Hour Meter 3 Phase
- Flush Mounted Distribution Box
- Wall Mounted Distribution Box
- Socket Outlet 13A (Single Gang switch in 2 Gangs Link Mounting Box)
- Socket Outlet 15A @ High Level Socket Outlet 13A Universal Ж
- Single Socket Outlet 13A Universal Waterproof
- Single Gang Switch
- 2 Gang Switch
- 3 Gang Switch
- 4 Gang Switch
- Ceiling Fan







#### **ELECTRICAL PLAN**



# Legend



4-Way Cassette Air Conditioner



Wall mounted Air Conditioner



Outdoor Condensing Unit Refrigerant Pipes



25.dia. Condensate Drain Pipe



40.dia. Condensate Drain Riser Pipe



Computer Network Outlet Network Switch



Wall Mounted Speaker @ High Level



Amplifier & Sound Mixer



# **CMMOUNICATION & ACV LAYOUT**







**FOUNDATION BEAM / LINTEL BEAM** 



**COLUMN 5" x 5"** 



## STRUCTURAL DETAILS











**DECORATION DETAILS** 





## **ROOF TRUSS STRUCTURAL**