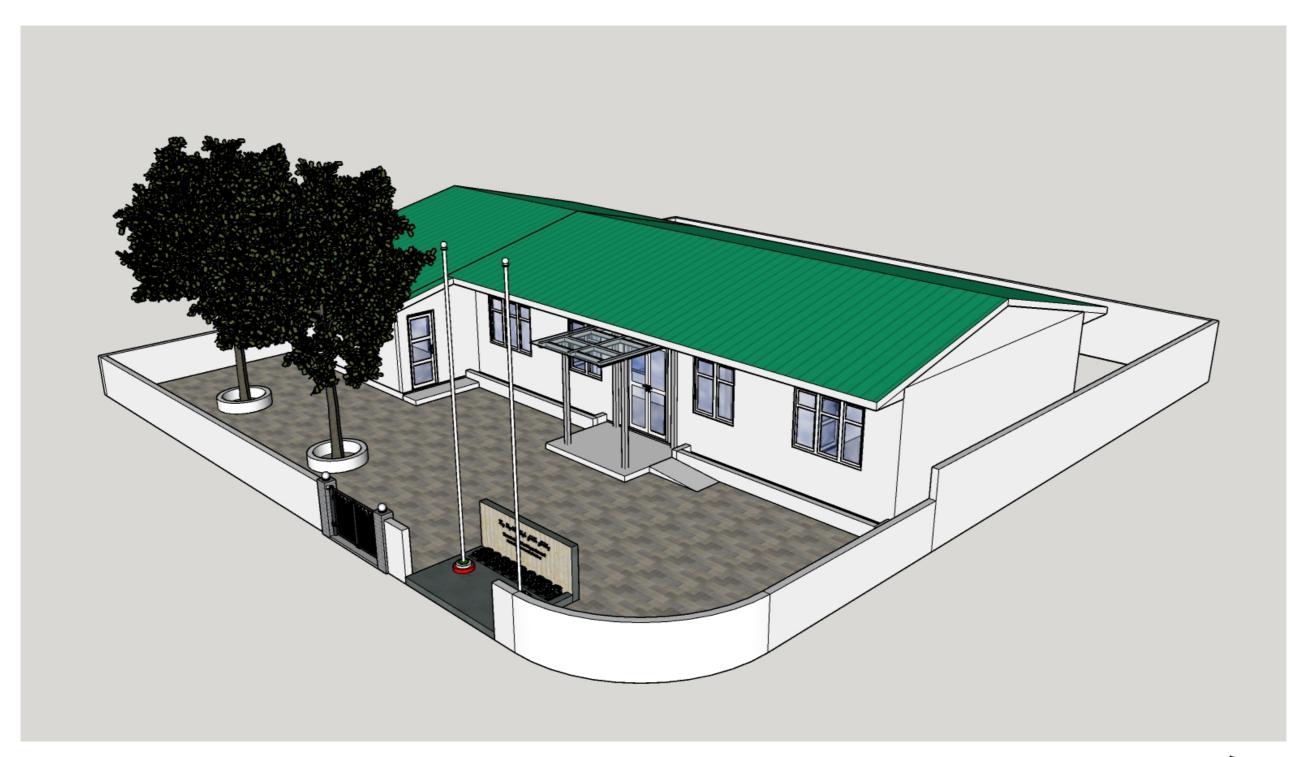

#### **Three Panels Window**

Frame material is Aluminum White Powder Coated

Three Panels Window with Fan Light (Council Provided)

#### **Window (Fixed Transparent Glass)**

Frame material is
Aluminum White Powder Coated

Two Panels Window with Fan Light (Council Provided)

# Legend

4" dia. Sewer Pipe (Class 5 or Higher)

3" dia. Sewer Pipe (Class 5 or Higher)

1" dia. Well Water Pipe (Higher Pressure)

1" dia. Water Supply Pipe (Higher Pressure)1/2" dia. Well Water Pipe (Higher Pressure)

1/2" dia. Stop Valve

1/2" dia. Water Tap

3" Floor Water Trap

**PLUMBING LAYOUT** 