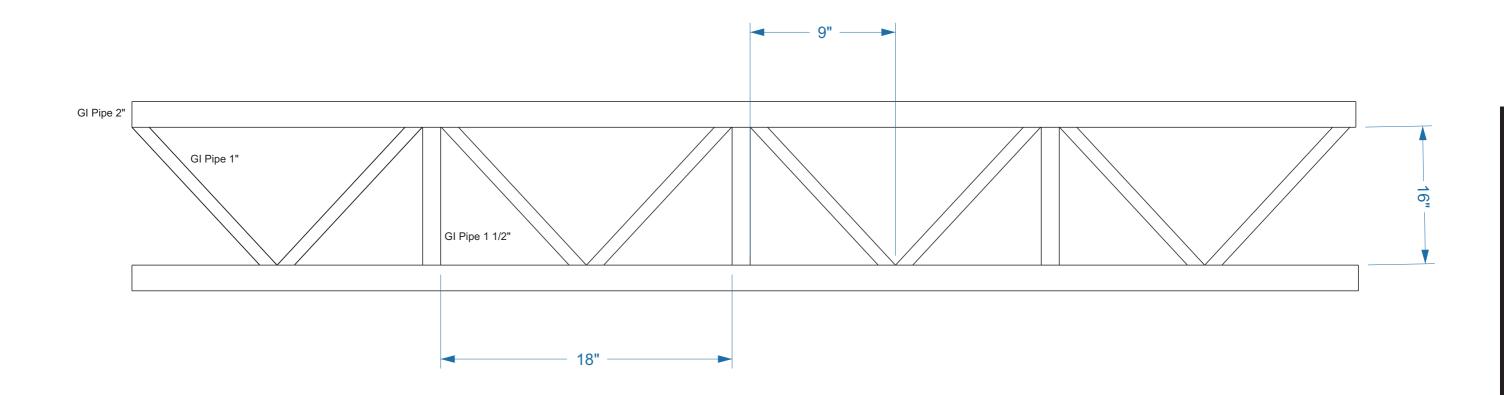

tion Box
- Wall Mounted Distribution Box
- Socket Outlet 13A (Single Gang switch in 2 Gangs Link Mounting Box)
- Socket Outlet 15A @ High Level Socket Outlet 13A Universal Ж
- Single Socket Outlet 13A Universal Waterproof
- Single Gang Switch
- 2 Gang Switch
- 3 Gang Switch
- 4 Gang Switch
- Ceiling Fan







#### **ELECTRICAL PLAN**



# Legend



4-Way Cassette Air Conditioner



Wall mounted Air Conditioner



Outdoor Condensing Unit Refrigerant Pipes



25.dia. Condensate Drain Pipe



40.dia. Condensate Drain Riser Pipe



Computer Network Outlet Network Switch



Wall Mounted Speaker @ High Level



Amplifier & Sound Mixer



# **CMMOUNICATION & ACV LAYOUT**







**FOUNDATION BEAM / LINTEL BEAM** 



**COLUMN 5" x 5"** 



## STRUCTURAL DETAILS











**DECORATION DETAILS** 





## **ROOF TRUSS STRUCTURAL**