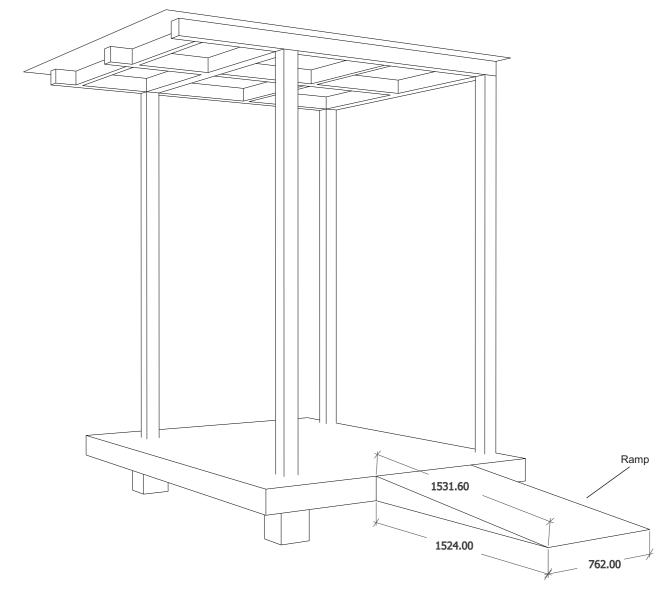

#### Secretariat of the Uligan Council

HA. Uligan, Rep. of Maldives



# **Council Idhaaraage Extension Masakkaiy**

Project Number: PC-245/2024/W-01



### Secretariat of the Uligan Council

Alimagu HA. Uligan, 01020 6501014, 6500036 projects@uligan.gov.mv Council Idhaaraage Extension Masakkaiy



























#### **Three Panels Window**

Frame material is Aluminum White Powder Coated



Three Panels Window with Fan Light (Council Provided)



#### **Window (Fixed Transparent Glass)**

Frame material is
Aluminum White Powder Coated



Two Panels Window with Fan Light (Council Provided)













# **New Extension Biulding**





















203.20





















# Legend

4" dia. Sewer Pipe (Class 5 or Higher)

3" dia. Sewer Pipe (Class 5 or Higher)

1" dia. Well Water Pipe (Higher Pressure)

1" dia. Water Supply Pipe (Higher Pressure)1/2" dia. Well Water Pipe (Higher Pressure)

1/2" dia. Stop Valve

1/2" dia. Water Tap

3" Floor Water Trap







**PLUMBING LAYOUT** 



# Legend

- Ceiling Mounted Surface Round LED Panel Light 22W
- Ceiling Mounted Rectangular LED Panel Light 24" 80-85W
- Wall Mounted Outdoor Weatherproof 22W Bulb
- Outdoor In-Ground warm LED Light 22W
- Underground Spot Light 3W warm white
- Outdoor Wall Mounted Gate LED Light 22W
- House Hour Meter 3 Phase
- Flush Mounted Distribution Box
- Wall Mounted Distribution Box
- Socket Outlet 13A (Single Gang switch in 2 Gangs Link Mounting Box)
-