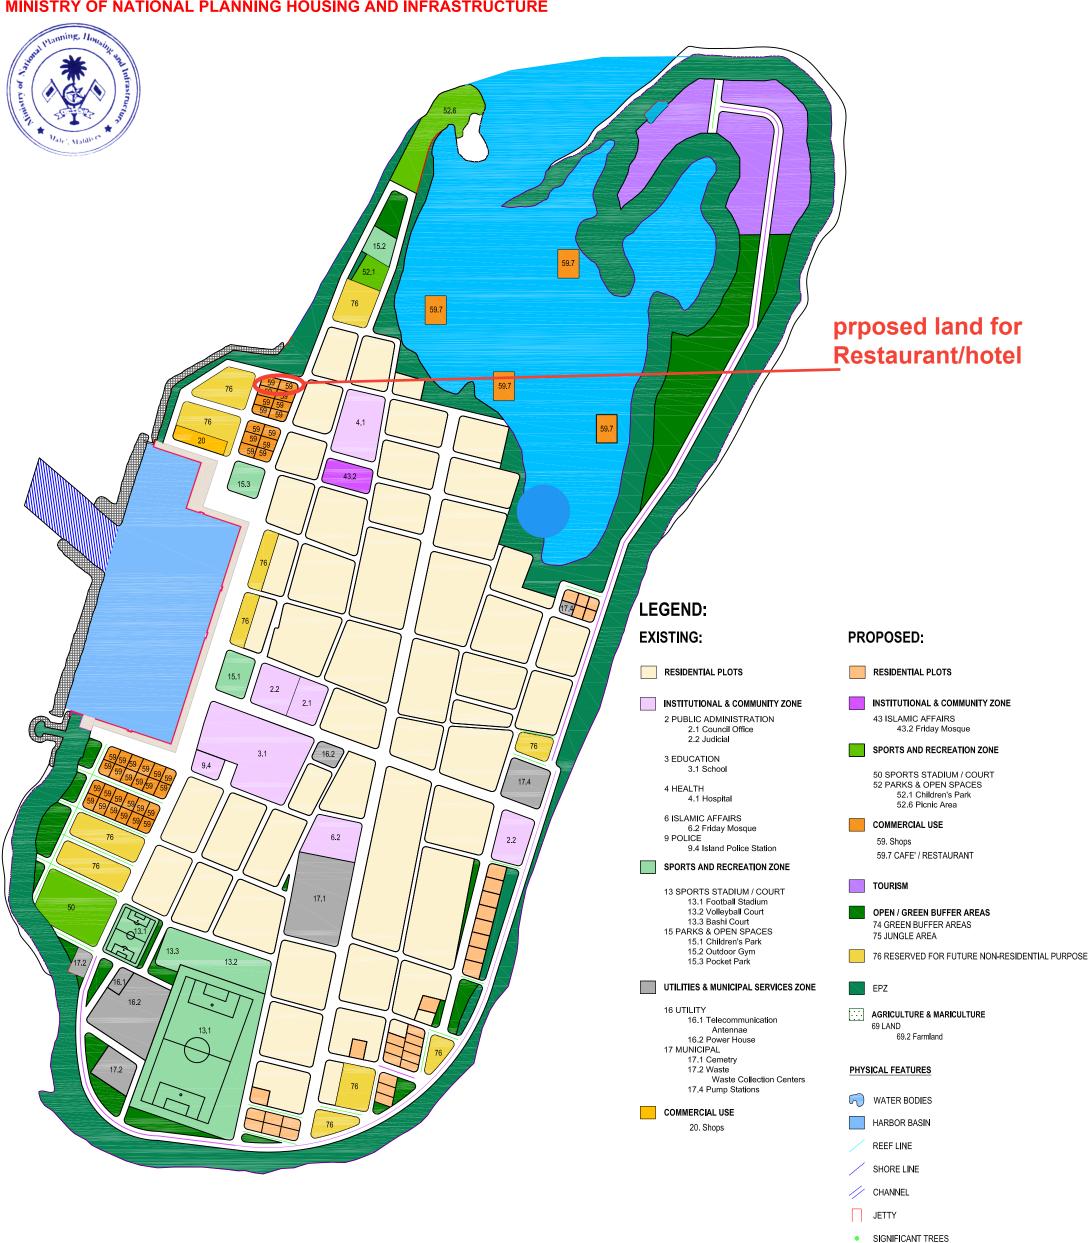

## PROPOSED LAND USE PLAN:

SCALE 1:4000 50 0 50 100

| GENERAL NOTES:                                                                                                                                                                                                                                                                                       | BLUE COAST                                                                                         |                                | DESIGNED BY           |                  |            |          |
|------------------------------------------------------------------------------------------------------------------------------------------------------------------------------------------------------------------------------------------------------------------------------------------------------|----------------------------------------------------------------------------------------------------|--------------------------------|-----------------------|------------------|------------|----------|
| Do not scale drawings. Dimensions govern     All dimensions are in meters unless     noted dihervises     All dimensions shall be verified on site before proceeding with work     this sheet are approximate and indicative only     Buse Cees that be notified in writing of     any discrepancies |                                                                                                    |                                | NUAZ MOHAMED RASHEED  |                  |            |          |
|                                                                                                                                                                                                                                                                                                      |                                                                                                    | CLIENT                         | DRAFTS BY:            |                  | SHEET SIZE | SCALE    |
|                                                                                                                                                                                                                                                                                                      | LAND USE PLAN<br>GA KANDUHULHUDHOO                                                                 | BORDARIO OF OVARDANCEDRO CONT. | AT PER TORN HOLL MEET |                  | A2         | 1:3000   |
|                                                                                                                                                                                                                                                                                                      | H. ROSARY WEST, HUSNUHEENAA MAGU<br>MALÉ 20042, REPUBLIC OF MALDIVES<br>info@bluecoastmaldives.com |                                | FIRST EMISSION        | N DRAWING NUMBER |            | REVISION |
|                                                                                                                                                                                                                                                                                                      | # +960 777 0554                                                                                    | © bluecoast 2022               | UPDATE                |                  |            | 00       |

REVETMENT

CONSERVATION BOUNDARY

## ROAD NETWORK

HARBOR LOADING / UNLOADING 15M

10M - 12M PRIMARY ROAD

9M - 7.5M PRIMARY ROAD

5M - 6M SECONDARY ROAD 2M - 4M PEDESTRIAN ACCESS