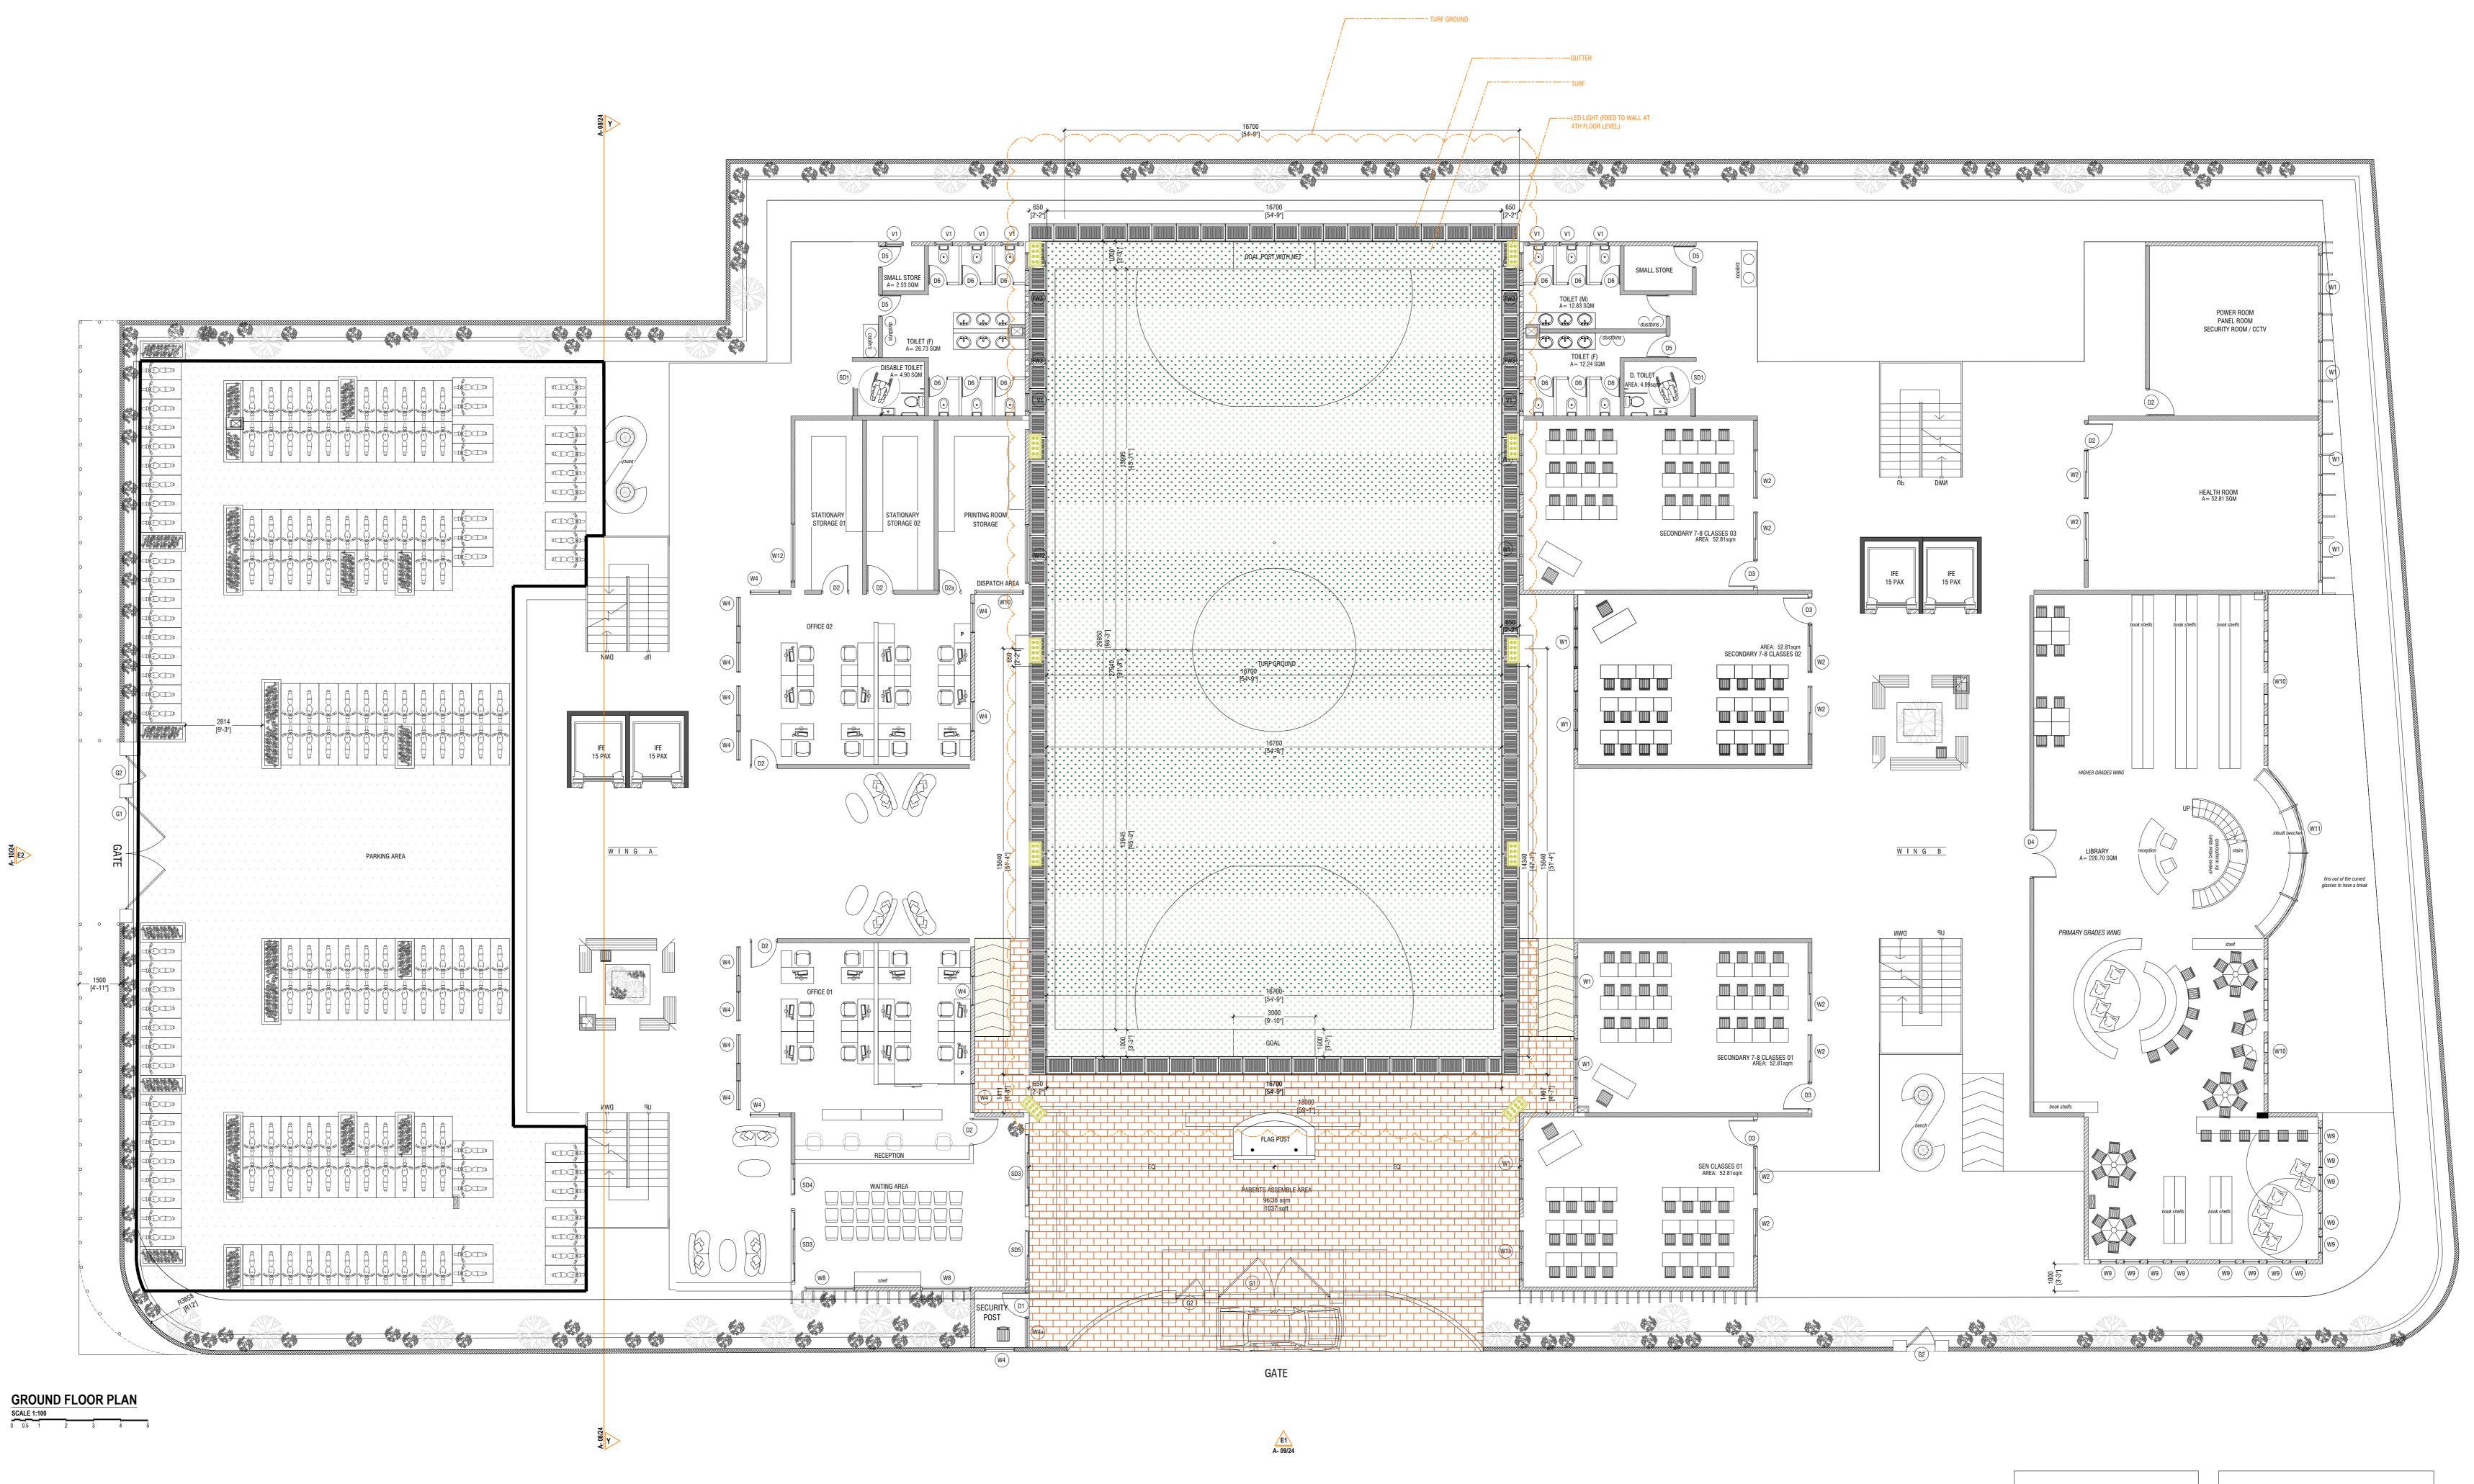

PROPOSED TURF GROUND AT DHARUMAVANTHA SCHOOL

ARCHITECTURAL DRAWINGS

DHARUMAVANTHA SCHOOL

| INS     | TRUCTIONS                                              |
|---------|--------------------------------------------------------|
|         | BASE WORK DIJITION, REMOVING & DISPOSING AND OF BLOCKS |
|         | QUIRED)                                                |
| PREP    | ARATION OF SUB-BASE                                    |
| BACK    | FILL, PREPARATION OF STABILIZED SUB-BASE TO REQUIRED   |
|         | S, WELL RAMMED AND CONSOLIDATED AND THEN ROLLED        |
|         | DESIRED THICKNESS IS REACHED ACCORDING TO THE          |
| PLAN    | ARITY, THE SLOPE AND THE DRAINAGE                      |
| TURF    | INSTALLATIONS                                          |
| SUPP    | LY AND INSTALLATION OF 3G ARTIFICIAL GRASS WITH        |
| MANL    | FACTURERS INSTRUCTIONS (USING ADHESIVE                 |
|         | MPONENT, SEAMING TAPE(30CM WIDE), SBR RUBBER           |
|         | ULE FOR INFILLING (1-2.5MM), SILICA SAND FOR INFILL    |
| (0.6-1) | .5MM))                                                 |
| -       | TURF AREA - AS SHOWN                                   |
| -       | PILE HEIGHT - 50-60mm                                  |
| -       | COLOUR: GREEN (BICOLOUR) (FIFA CERTIFIED MATERIAL)     |

LEVEL) TO BE FIXED ON WALL & CONNECTED TO A

MARKING THE COURT LINES AS PER THE DRAWINGS SPECS

FUTSAL GOAL
- 2 GOAL POSTS WITH NET

LIGHTS
- WATERPROOF LED LIGHTS (600W, IP66) (AT 4TH FLOOR

SEPARATE DB

PROJ. REF: