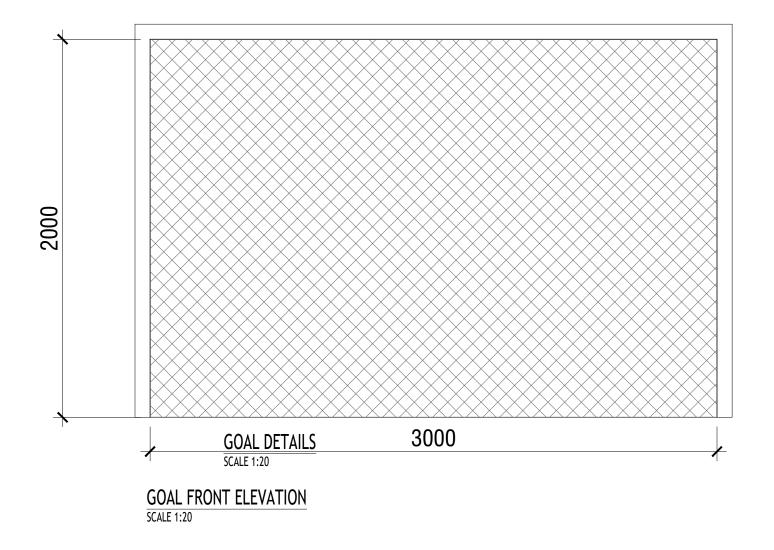

LEVEL) TO BE FIXED ON WALL & CONNECTED TO A

MARKING THE COURT LINES AS PER THE DRAWINGS SPECS

FUTSAL GOAL
- 2 GOAL POSTS WITH NET

LIGHTS
- WATERPROOF LED LIGHTS (600W, IP66) (AT 4TH FLOOR

SEPARATE DB

PROJ. REF: