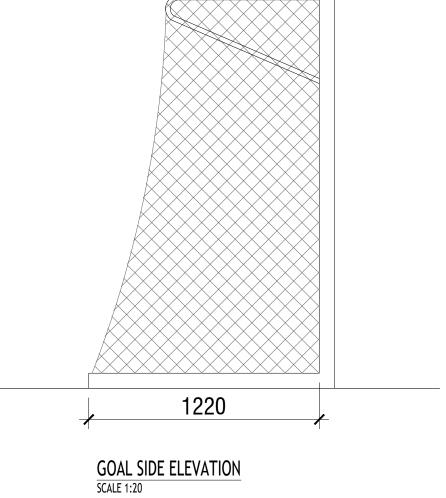

LEVEL) TO BE FIXED ON WALL & CONNECTED TO A

MARKING THE COURT LINES AS PER THE DRAWINGS SPECS

FUTSAL GOAL
- 2 GOAL POSTS WITH NET

LIGHTS
- WATERPROOF LED LIGHTS (600W, IP66) (AT 4TH FLOOR

SEPARATE DB

PROJ. REF: