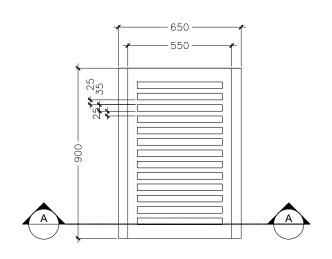

CONCRETE GUTTER WITH
100mm OPENING

FLOOR DRAIN AT GROUND FLOOR - PLAN SCALE 1:20

GUTTER DETAILS - SECTION SCALE 1:20

TURF GROUND FLOOR DRAIN DETAILS
SCALE 1:20

Issue Date Description

DWG NO: A-01/01

PROJECT: DHARUMAVANTHA SCHOOL TURF GROUND