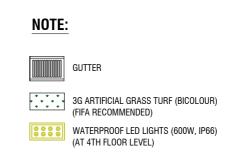

PROPOSED TURF GROUND AT DHARUMAVANTHA SCHOOL

ARCHITECTURAL DRAWINGS

DHARUMAVANTHA SCHOOL

| INS     | TRUCTIONS                                              |
|---------|--------------------------------------------------------|
|         | BASE WORK DIJITION, REMOVING & DISPOSING AND OF BLOCKS |
|         | QUIRED)                                                |
| PREP    | ARATION OF SUB-BASE                                    |
| BACK    | FILL, PREPARATION OF STABILIZED SUB-BASE TO REQUIRED   |
|         | S, WELL RAMMED AND CONSOLIDATED AND THEN ROLLED        |
|         | DESIRED THICKNESS IS REACHED ACCORDING TO THE          |
| PLAN    | ARITY, THE SLOPE AND THE DRAINAGE                      |
| TURF    | INSTALLATIONS                                          |
| SUPP    | LY AND INSTALLATION OF 3G ARTIFICIAL GRASS WITH        |
| MANL    | FACTURERS INSTRUCTIONS (USING ADHESIVE                 |
|         | MPONENT, SEAMING TAPE(30CM WIDE), SBR RUBBER           |
|         | ULE FOR INFILLING (1-2.5MM), SILICA SAND FOR INFILL    |
| (0.6-1) | .5MM))                                                 |
| -       | TURF AREA - AS SHOWN                                   |
| -       | PILE HEIGHT - 50-60mm                                  |
| -       | COLOUR: GREEN (BICOLOUR) (FIFA CERTIFIED MATERIAL)     |

LEVEL) TO BE FIXED ON WALL & CONNECTED TO A

MARKING THE COURT LINES AS PER THE DRAWINGS SPECS

FUTSAL GOAL
- 2 GOAL POSTS WITH NET

LIGHTS
- WATERPROOF LED LIGHTS (600W, IP66) (AT 4TH FLOOR

SEPARATE DB

PROJ. REF: