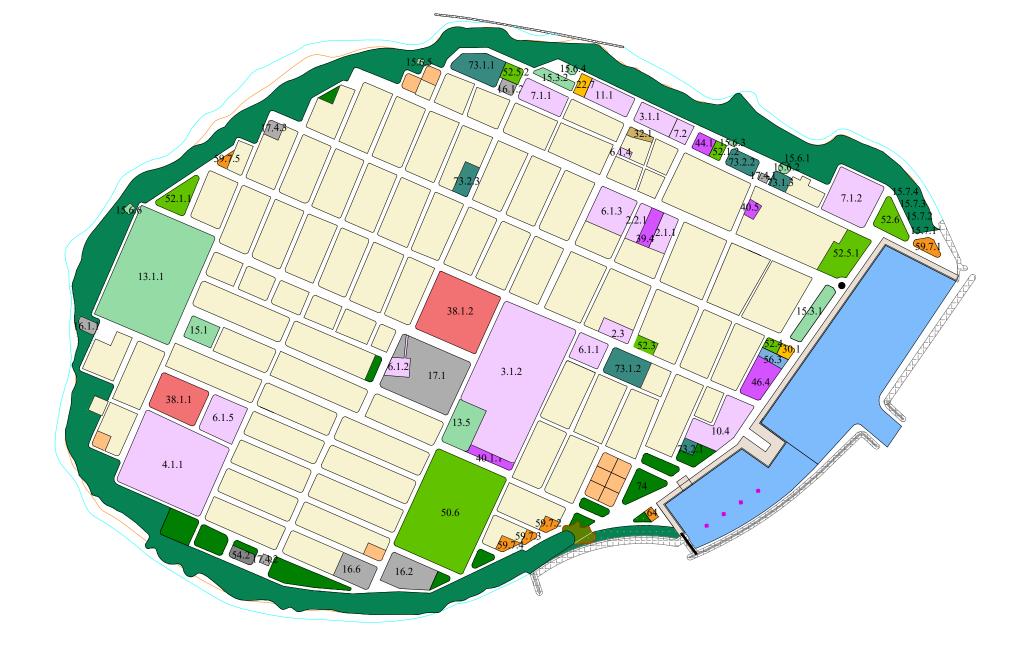

## **LEGEND**

# **EXISTING**:

RESIDENTIAL PLOTS

### INSTITUTIONAL & COMMUNITY ZONE

2. PUBLIC ADMINISTRATION
2.1 COUNCIL OFFICE
2.1.1ISLAND COUNCIL
2.2 JUDICIAL
2.2.1 MEGISTRATE COURT
2.3 FENAKA OFFICE
3. EDUCATION
3.1 SCHOOL
3.1.1 PRESCHOOL

3.1.2 PUBLIC SCHOOL
4. HEALTH

4. HEALTH
4.1 HOSPITAL
4.1.1 LAND ALLOCATED FOR TERTIARY HOSPITAL
6.1SLAMIC AFFAIRS
6.1.1-6.1.5 MOSQUE
7. PRIVATE ORGANISATION
7.1.1-7.1 CLUB OFFICE

7.11-7.12 CLUB OFFICE
7.2 WOMEN'S CENTRE
10.DEFENSE
10.4 LAND ALLOCATED FOR MNDF
11. ARTS, CULTURE AND HETRITAGE
11.1 LAND ALLOCATED FOR CULTURE CENTRE
SPORTS & RECREATION ZONE

13. SPORTS STADIUM / COURT
13.1.1 FOOTBALL STADIUM
13.5 FUTSAL GROUND
15. PARKS AND OPEN SPACES
15.1 CHILDREN'S PARK
15.3.1 - 15.3.2 POCKET PARK
15.6.1 - 15.6.6 HOLHUASHI
15.7.1 - 15.7.4 BEACH HUT

#### UTILITY & MUNICIPAL SERVICE ZONE

16. UTILITY
16.1 TELECOMMUNICATION
16.1.1 OOREDOO ANTENNAE
16.1.2 DHIRAAGU ANTANNAE
16.2 POWER HOUSE
16.6 R.O PLANT
17. MUNICIPAL
17.1 CEMETERY
17.4.1 - 17.4.3 PUMPSTATIONS

COMMERCIAL USE

22. SHOPS 22.7 PLOT FOR RENT 29. BANKING 30.1 BML BRANCH

INDUSTRIAL ZONE

32.LIGHT 32.1 WAREHOUSE

### PROPOSED:

RESIDENTIAL PLOTS

38.1.1 - 38.1.2 PUBLIC HOUSING UNIT

INSTITUTIONAL & COMMUNITY ZONE

39. PUBLIC ADMINISTRATION 39.4 OTHERS 40. EDUCATION

40.1 SCHOOL
40.1.1 SCHOOL EXTENTION
40.5 OTHERS
44. PRIVATE ORGANISATIONS
44.1 WOMEN'S CENTER

46. POLICE 46.4 ISLAND POLICE STATION

SPORTS & RECREATION ZONE

50. SPORTS STADIUM/ COURT 50.6 SPORTS ARENA 52. PARKS AND OPEN SPACES 52.1.1 - 52.1.2 CHILDREN'S PARK 52.2 OUTDOOR GYM 52.3 POCKET PARK 52.4 WAITING AREA 52.5.1 - 52.5.2 COMMUNITY GATHERING AREA 52.6 FINI MAIZAN

UTILITY & MUNICIPAL SERVICES

54. MUNICIPAL 54.2 WASTE MANAGEMENT CENTRE

TRANSPORTATION

56. FERRY TERMINAL 56.3 ISLAND FERRY TERMINAL

30.3 ISLAND FERRI IE

COMMERCIAL USE
59. SHOPS

59.7.1 - 59.7.5 OTHERS 64. PETROL STATION

MIXED USE ZONE

73.1.1- 73.1.3 MIXED RESIDENTIAL 73.2.1 - 73.2.3 MIXED COMMERCIAL

OPEN / GREEN BUFFER AREAS

ENVIRONMENTAL PROTECTION ZONE

PHYSICAL FEATURES

HARBOR BASIN

REEF LINE

REVETMENT / GROIN

LANDMARKS

CONSERVED AREA

ROAD NETWORK

HARBOR LOADING/UNLOADING - 6M

t:+9603315049 f:+9603310776 e:info@riyan.com.mv w:www.riyan.com.mv 3rd floor, H. Azum, Ameeneemagu, Male

SECRETARIAT OF R.
MEEDHOO COUNCIL

Scale:1:3600

Title: PROPOSED LAND USE PLAN

Date: 08<sup>th</sup> February 2024

R. Meedhoo Land use Plan Client: Secretariat of R.Meedhoo Council

Project Number: R22395RMD Date: 16<sup>th</sup> January 2023