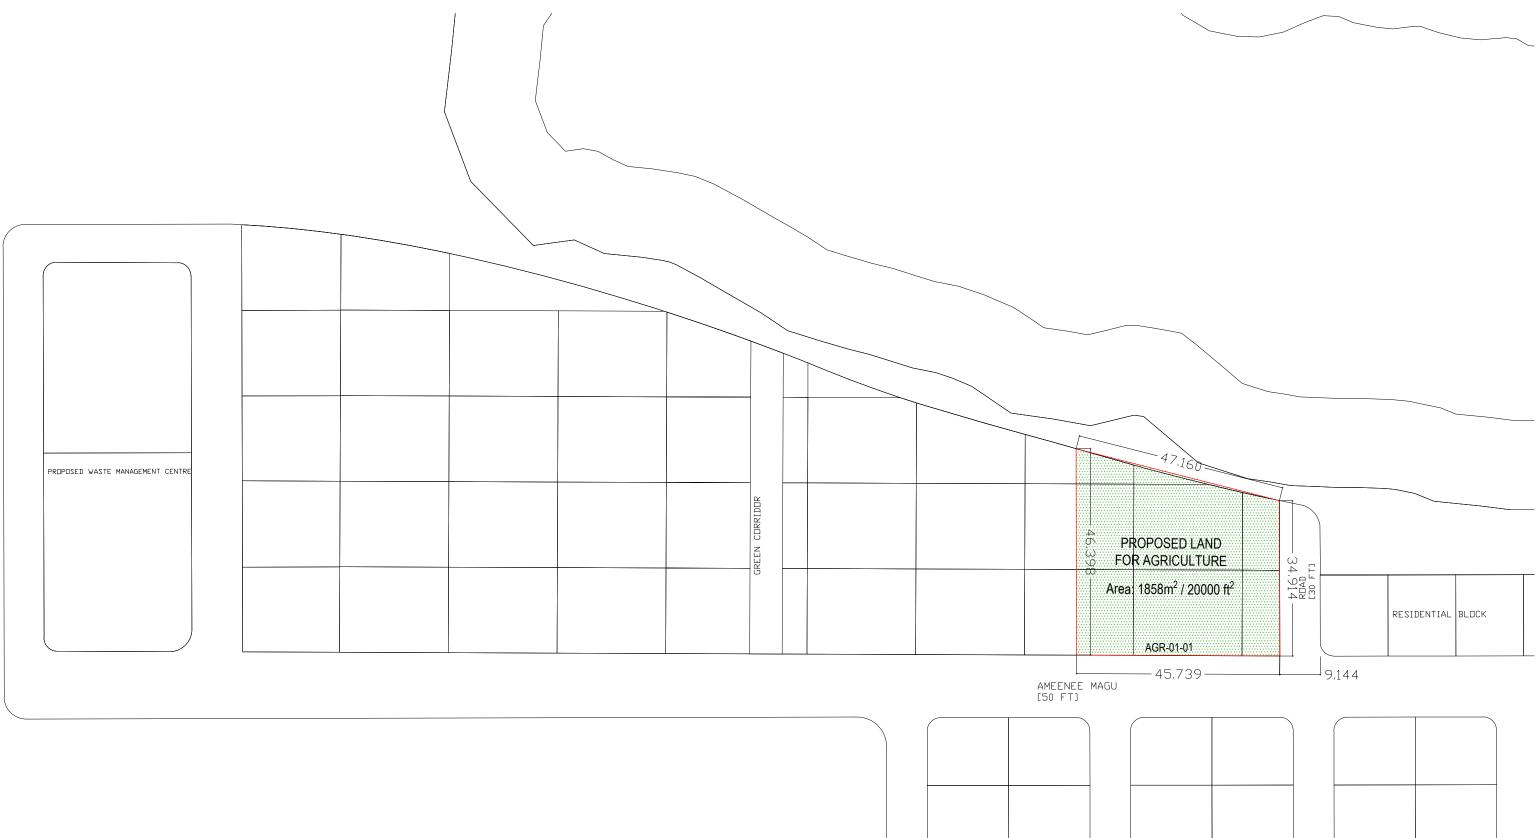

## PROJECT:

41

SITE PLAN SCALE = NTS

> PROPOSED AGRICULTURAL LANDS FOR LONG TERM LEASE KULHUDHOO AGRICULTURAL ZONE - AGR-01-01

SCALE: NTS

A01

DATE: MARCH 2024

| RESIDENTIAL BLOCK | RESIDEN | TIAL BLOCK |
|-------------------|---------|------------|
|                   |         |            |