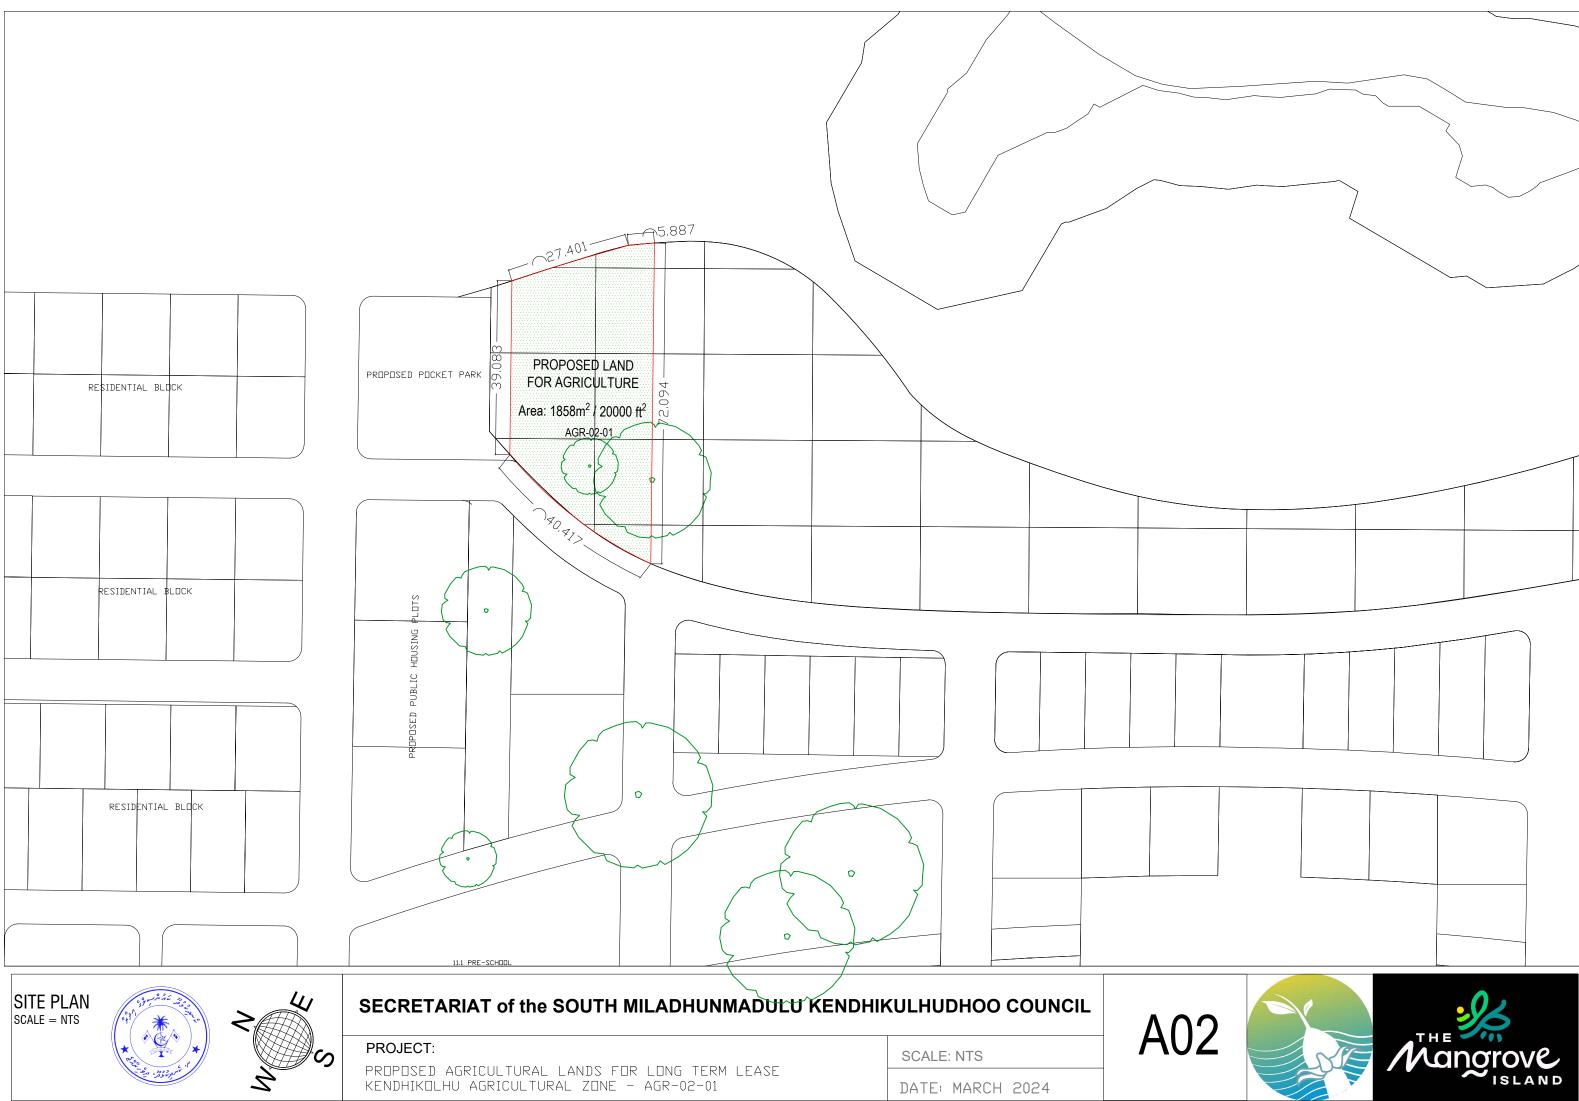

## SECRETARIAT of the SOUTH MILADHUNMADULU KENDHIKULHUDHOO COUNCIL

## PROJECT:

41

SITE PLAN SCALE = NTS

> PROPOSED AGRICULTURAL LANDS FOR LONG TERM LEASE KULHUDHOO AGRICULTURAL ZONE - AGR-01-01

SCALE: NTS

A01

DATE: MARCH 2024





| RESIDENTIAL BLOCK | RESIDEN | TIAL BLOCK |
|-------------------|---------|------------|
|                   |         |            |



| 1 | 1 |   |  |
|---|---|---|--|
|   |   |   |  |
|   | 1 | 1 |  |
|   | 1 | 1 |  |
| 1 | 1 |   |  |
| 1 | 1 |   |  |
|   |   |   |  |
|   |   |   |  |
|   |   |   |  |
|   |   |   |  |
|   |   |   |  |
|   |   |   |  |
|   |   |   |  |
|   |   |   |  |
|   | 1 |   |  |
|   |   |   |  |
|   |   |   |  |
|   |   |   |  |
|   |   |   |  |
|   | 1 |   |  |
|   |   |   |  |
|   |   |   |  |
|   |   |   |  |
|   |   |   |  |
|   |   |   |  |
|   |   |   |  |
|   |   |   |  |
|   |   |   |  |
|   |   |   |  |
|   |   |   |  |
|   |   |   |  |
|   |   |   |  |
|   |   |   |  |
|   |   |   |  |
|   |   |   |  |
|   |   |   |  |
|   |   |   |  |
|   |   |   |  |
|   |   |   |  |
|   |   |   |  |
|   |   |   |  |
|   |   |   |  |
|   |   |   |  |
|   |   |   |  |
|   |   |   |  |
|   |   |   |  |