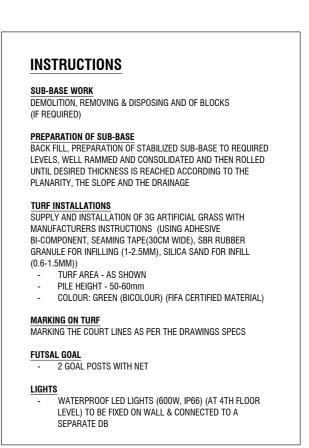

GRD LVL

450

ANY BITUMINOUS WATER PROOFING ON BOTH SIDES

CONCRETE GUTTER WITH
100mm OPENING

FLOOR DRAIN AT GROUND FLOOR - PLAN SCALE 1:20

GUTTER DETAILS - SECTION SCALE 1:20

TURF GROUND FLOOR DRAIN DETAILS
SCALE 1:20