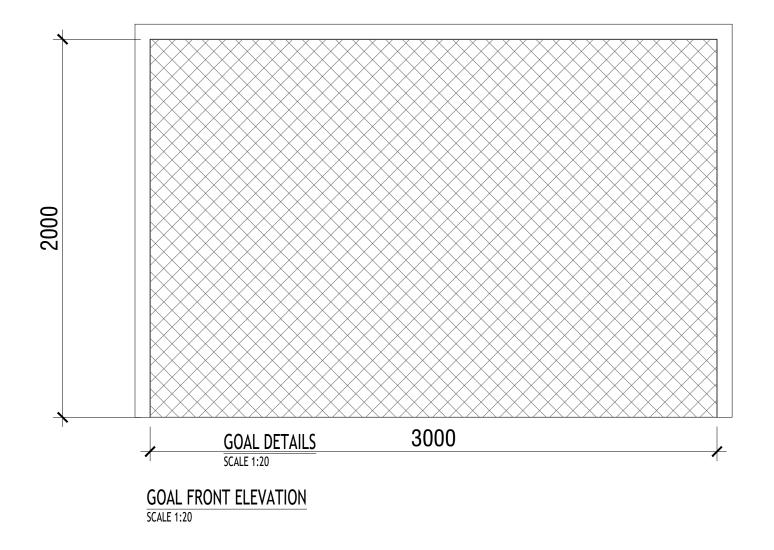

|
| DATE            | : 2024<br>ENTS                          |                                        |
| DATE            | : 2024<br>ENTS                          |                                        |



GRD LVL

450

ANY BITUMINOUS WATER PROOFING ON BOTH SIDES

CONCRETE GUTTER WITH
100mm OPENING

FLOOR DRAIN AT GROUND FLOOR - PLAN SCALE 1:20

GUTTER DETAILS - SECTION SCALE 1:20

TURF GROUND FLOOR DRAIN DETAILS
SCALE 1:20



| AMMENDMENTS |      |             |  |
|-------------|------|-------------|--|
| Issue       | Date | Description |  |
|             |      |             |  |
|             |      |             |  |
|             |      |             |  |
|             |      |             |  |
|             |      |             |  |

DWG NO: A-02/03







PROJECT:

DHARUMAVANTHA SCHOOL
TURF GROUND

PROJ. REF:

SCALE: AS GIVEN

ARCHITECT:
ENGINEER:
DRAWN:
CHECKED:

DATE: 2024

| AMMENDMENTS |      |             |  |
|-------------|------|-------------|--|
| Issue       | Date | Description |  |
|             |      |             |  |
|             |      |             |  |
|             |      |             |  |
|             |      |             |  |
|             |      |             |  |

DWG NO: A-03/03