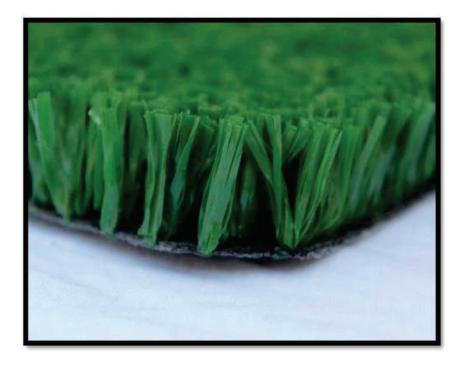

### VOLLEYBALL COURT TURF SPECIFICATION

| operintercion |                             |
|---------------|-----------------------------|
| Pile Height   | 20mm                        |
| Dtex          | 9600                        |
| stiches. /m   | 310s/m (density: 32,500/m2) |
| <u>Colour</u> | Red/Green/Blue              |
| Guage         | 3/8"                        |
| Grass yam     | Fabrillated PE              |
| Backing       | PP+Net & SBR Latex          |
| Silica sand   | 09 kg/sqm                   |
|               |                             |