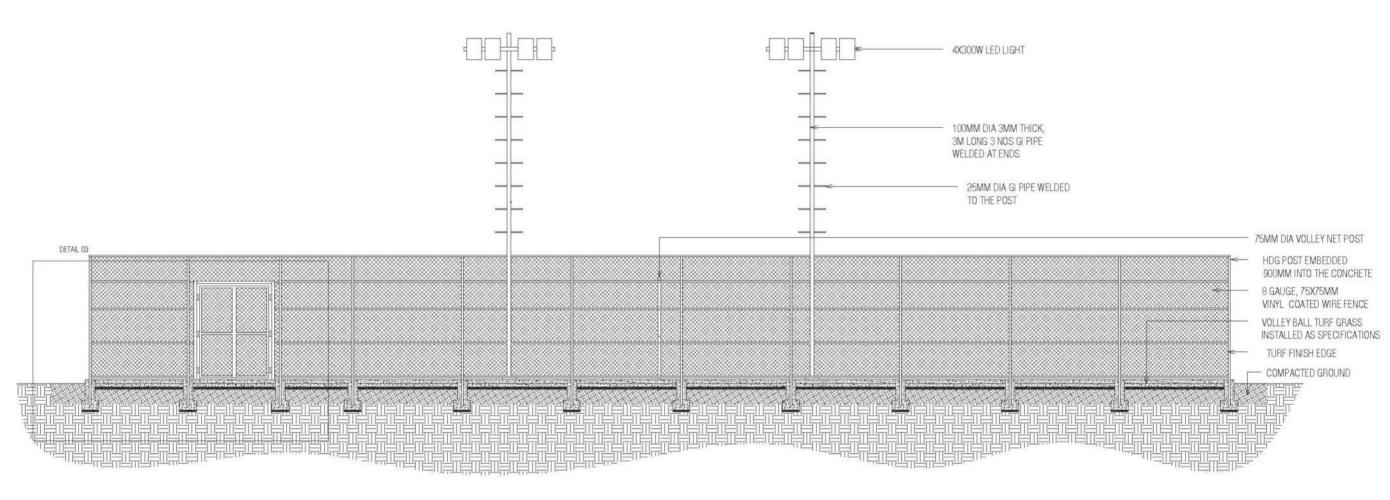

# LIGHT POST REINFORCEMENT DETAIL

### VOLLEY NET POST FOOTING

LIGHT POST FOOTING DETAIL

8 Gauge, 75x75 mm vinyl coated wire fence