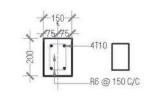

#### COLUMN FOOTING DETAIL

| SIZE                    | REINFORCEMENT          |  |
|-------------------------|------------------------|--|
| 450 x 450 x 250 MM BASE | T10 @ 150 C/C BOTHWAYS |  |
| 250 x 250 x 550 MM TOP  | T10 @ 150 C/C BOTHWAYS |  |

#### COLUMN FOOTING

LIGHT POST REINFORCEMENT DETAIL SCALE 1.20