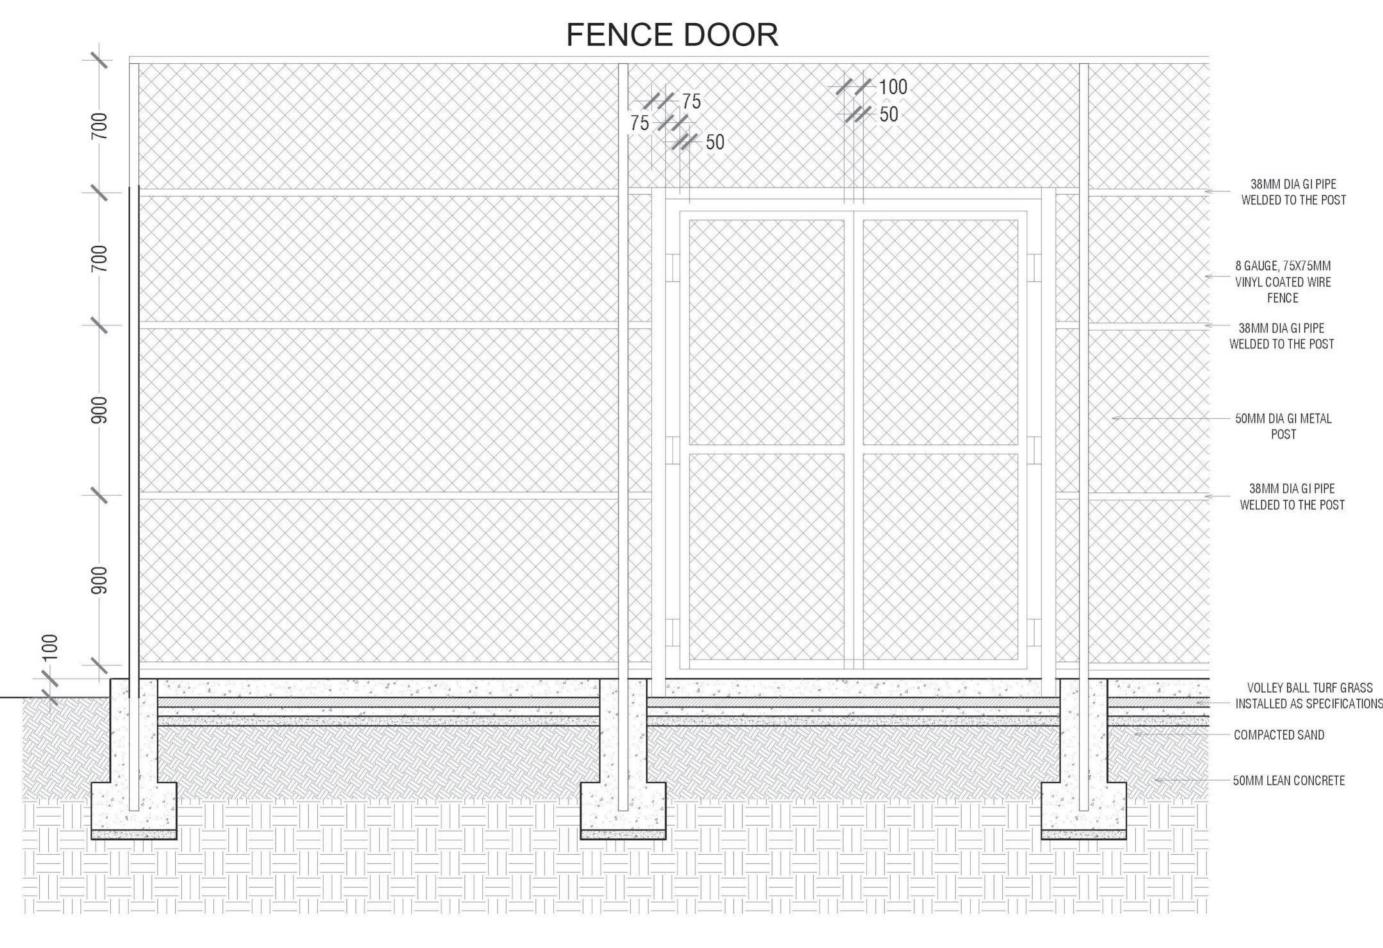

### VOLLEY NET POST FOOTING

LIGHT POST FOOTING DETAIL

8 Gauge, 75x75 mm vinyl coated wire fence