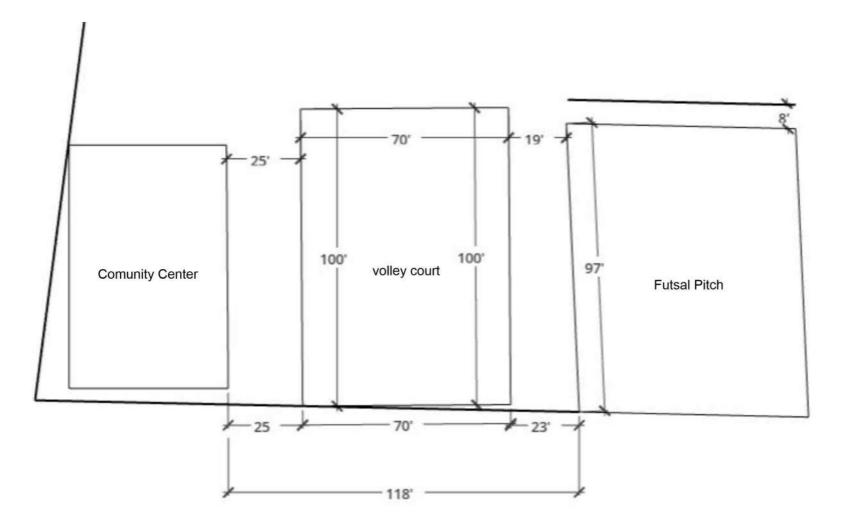

<u>۾ 'وَ</u> بُرُير مِرْمَرُ مِرْمَورُ IHAVANDHOO COUNCIL

# IHAVANDHOO OUTDOOR VOLLEY COURT

DRAWINGS

### Volley court ground Plan



# SITE PLANE



SITE PLAN SCALE 1: 100 5m .....

Om

21400

7002.57 SQFT

650.56 SQM

**COLUMN PLAN** 





















5m





Om

5m

### PORTABLE BENCH



# LIGHT POST REINFORCEMENT DETAIL

#### COLUMN FOOTING DETAIL

| SIZE                    | REINFORCEMENT          |  |
|-------------------------|------------------------|--|
| 450 x 450 x 250 MM BASE | T10 @ 150 C/C BOTHWAYS |  |
| 250 x 250 x 550 MM TOP  | T10 @ 150 C/C BOTHWAYS |  |



#### COLUMN FOOTING



LIGHT POST REINFORCEMENT DETAIL SCALE 1.20



#### FOUNDATION BEAM



#### COLUMN



LIGHT POST

SCALE 1:20

**FIXING DETAIL** 



### VOLLEY NET POST FOOTING



LIGHT POST FOOTING DETAIL



8 Gauge, 75x75 mm vinyl coated wire fence

#### VOLLEYBALL NET, POSTS, REFREE STAND AND SAFETY PADS







|