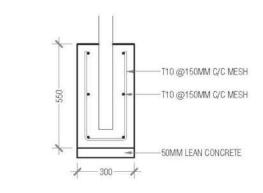

<u>۾ 'وَ</u> بُرُير مِرْمَرُ مِرْمَورُ IHAVANDHOO COUNCIL

# IHAVANDHOO OUTDOOR VOLLEY COURT

DRAWINGS

### Volley court ground Plan



# SITE PLANE



SITE PLAN SCALE 1: 100 5m .....

Om

21400

7002.57 SQFT

650.56 SQM

**COLUMN PLAN** 





















5m





Om

5m

### PORTABLE BENCH



# LIGHT POST REINFORCEMENT DETAIL

#### COLUMN FOOTING DETAIL

| SIZE                    | REINFORCEMENT          |  |
|-------------------------|------------------------|--|
| 450 x 450 x 250 MM BASE | T10 @ 150 C/C BOTHWAYS |  |
| 250 x 250 x 550 MM TOP  | T10 @ 150 C/C BOTHWAYS |  |



#### COLUMN FOOTING



LIGHT POST REINFORCEMENT DETAIL SCALE 1.20



#### FOUNDATION BEAM



#### COLUMN



LIGHT POST

SCALE 1:20

**FIXING DETAIL** 



### VOLLEY NET POST FOOTING



LIGHT POST FOOTING DETAIL



8 Gauge, 75x75 mm vinyl coated wire fence

#### VOLLEYBALL NET, POSTS, REFREE STAND AND SAFETY PADS







|                                                      |   |   | - |    |       | - |   |  |
|------------------------------------------------------|---|---|---|----|-------|---|---|--|
|                                                      | 1 | 2 |   | 12 | Deale | 9 | - |  |
| HALF COMPANY AND |   |   | 1 |    |       |   |   |  |
|                                                      |   |   |   |    |       |   |   |  |

| DE8003 Official Volleyball Net       |  |
|--------------------------------------|--|
| FIVB approved                        |  |
| Indoor use                           |  |
| Polyethylene net with t