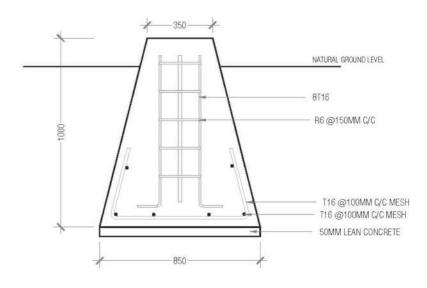

<u>۾ 'وَ</u> بُرُير مِرْمَرُ مِرْمَورُ IHAVANDHOO COUNCIL

# IHAVANDHOO OUTDOOR VOLLEY COURT

DRAWINGS

### Volley court ground Plan



# SITE PLANE



SITE PLAN SCALE 1: 100 5m .....

Om

21400

7002.57 SQFT

650.56 SQM

**COLUMN PLAN** 





















5m





Om

5m

### PORTABLE BENCH



# LIGHT POST REINFORCEMENT DETAIL

#### COLUMN FOOTING DETAIL

| SIZE                    | REINFORCEMENT          |  |
|-------------------------|------------------------|--|
| 450 x 450 x 250 MM BASE | T10 @ 150 C/C BOTHWAYS |  |
| 250 x 250 x 550 MM TOP  | T10 @ 150 C/C BOTHWAYS |  |



#### COLUMN FOOTING



LIGHT POST REINFORCEMENT DETAIL SCALE 1.20



#### FOUNDATION BEAM



#### COLUMN



LIGHT POST

SCALE 1:20

**FIXING DETAIL** 



### VOLLEY NET POST FOOTING



LIGHT POST FOOTING DETAIL



8 Gauge, 75x75 mm vinyl coated wire fence

#### VOLLEYBALL NET, POSTS, REFREE STAND AND SAFETY PADS







|                                                      |   |   | - |    |       | - |   |  |
|------------------------------------------------------|---|---|---|----|-------|---|---|--|
|                                                      | 1 | 2 |   | 12 | Deale | 9 | - |  |
| HALF COMPANY AND |   |   | 1 |    |       |   |   |  |
|                                                      |   |   |   |    |       |   |   |  |

| DE8003 Official Volleyball Net       |  |
|-------------------------