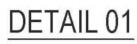

### VOLLEY NET POST FOOTING

LIGHT POST FOOTING DETAIL

8 Gauge, 75x75 mm vinyl coated wire fence

| DE8003 Official Volleyball Net       |  |
|--------------------------------------|--|
| FIVB approved                        |  |
| Indoor use                           |  |
| Polyethylene net with technora cable |  |
| Dtex 90T/360                         |  |
| H1000 x L9500mm                      |  |
| 100mm x 100mm square mesh            |  |
|                                      |  |