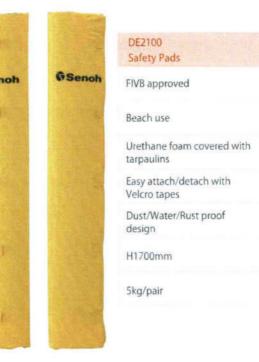

#### VOLLEYBALL NET, POSTS, REFREE STAND AND SAFETY PADS

|                                                      |   |   | - |    |       | - |   |  |
|------------------------------------------------------|---|---|---|----|-------|---|---|--|
|                                                      | 1 | 2 |   | 12 | Deale | 9 | - |  |
| HALF COMPANY AND |   |   | 1 |    |       |   |   |  |
|                                                      |   |   |   |    |       |   |   |  |