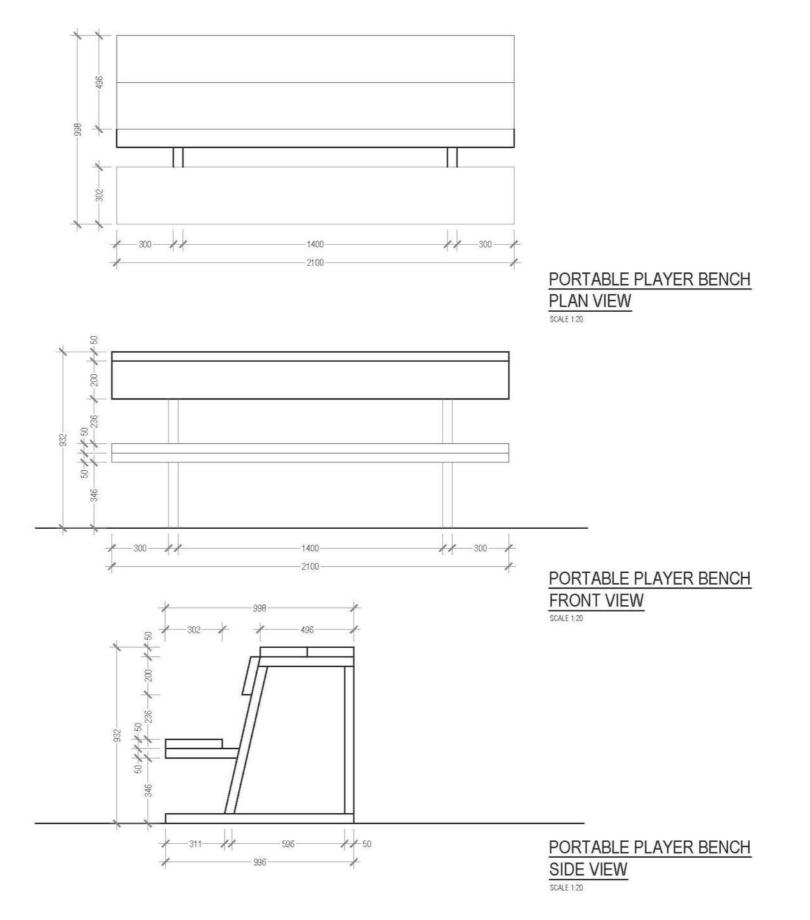

<u>۾ 'وَ</u> بُرُير مِرْمَرُ مِرْمَورُ IHAVANDHOO COUNCIL

# IHAVANDHOO OUTDOOR VOLLEY COURT

DRAWINGS

### Volley court ground Plan



# SITE PLANE



SITE PLAN SCALE 1: 100 5m .....

Om

21400

7002.57 SQFT

650.56 SQM

**COLUMN PLAN** 





















5m





Om

5m

### PORTABLE BENCH



# LIGHT POST REINFORCEMENT DETAIL

#### COLUMN FOOTING DETAIL

| SIZE                    | REINFORCEMENT          |  |
|-------------------------|------------------------|--|
| 450 x 450 x 250 MM BASE | T10 @ 150 C/C BOTHWAYS |  |
| 250 x 250 x 550 MM TOP  | T10 @ 150 C/C BOTHWAYS |  |



#### COLUMN FOOTING



LIGHT POST REINFORCEMENT DETAIL SCALE 1.20



#### FOUNDATION BEAM



#### COLUMN



LIGHT POST

SCALE 1:20

**FIXING DETAIL** 



### VOLLEY NET POST FOOTING



LIGHT POST FOOTING DETAIL



8 Gauge, 75x75 mm vinyl coated wire fence

#### VOLLEYBALL NET, POSTS, REFREE STAND AND SAFETY PADS







|                                                      |   |   | - |    |       | - |   |  |
|------------------------------------------------------|---|---|---|----|-------|---|---|--|
|