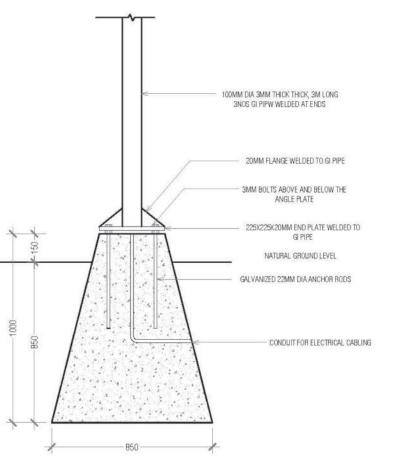

### VOLLEY NET POST FOOTING

LIGHT POST FOOTING DETAIL

8 Gauge, 75x75 mm vinyl coated wire fence