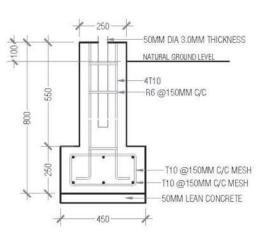

#### COLUMN FOOTING DETAIL

| SIZE                    | REINFORCEMENT          |  |
|-------------------------|------------------------|--|
| 450 x 450 x 250 MM BASE | T10 @ 150 C/C BOTHWAYS |  |
| 250 x 250 x 550 MM TOP  | T10 @ 150 C/C BOTHWAYS |  |

#### COLUMN FOOTING

LIGHT POST REINFORCEMENT DETAIL SCALE 1.20