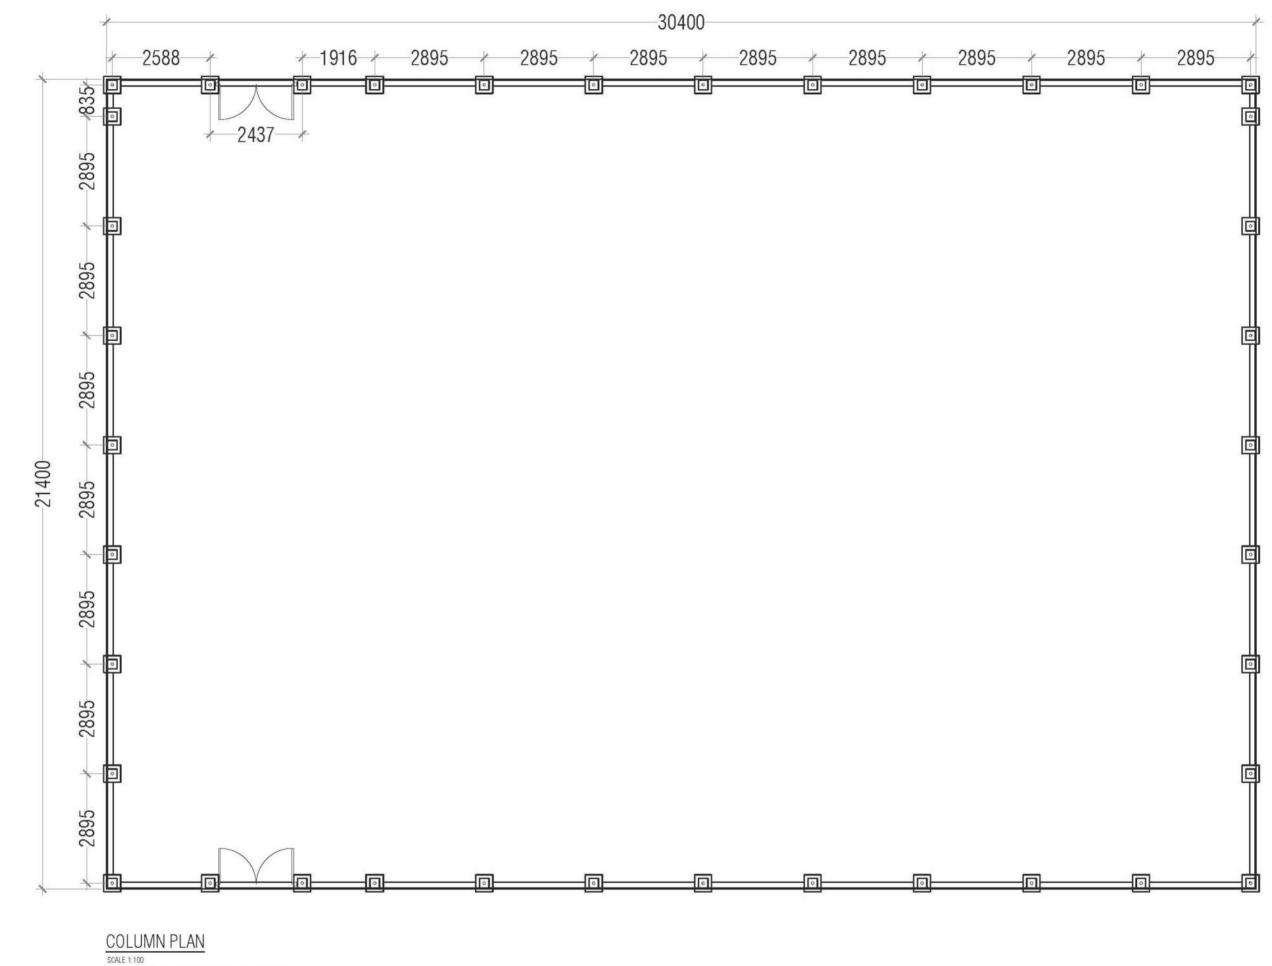

# SITE PLANE

SITE PLAN SCALE 1: 100 5m .....

Om

21400

7002.57 SQFT

650.56 SQM

**COLUMN PLAN** 

5m