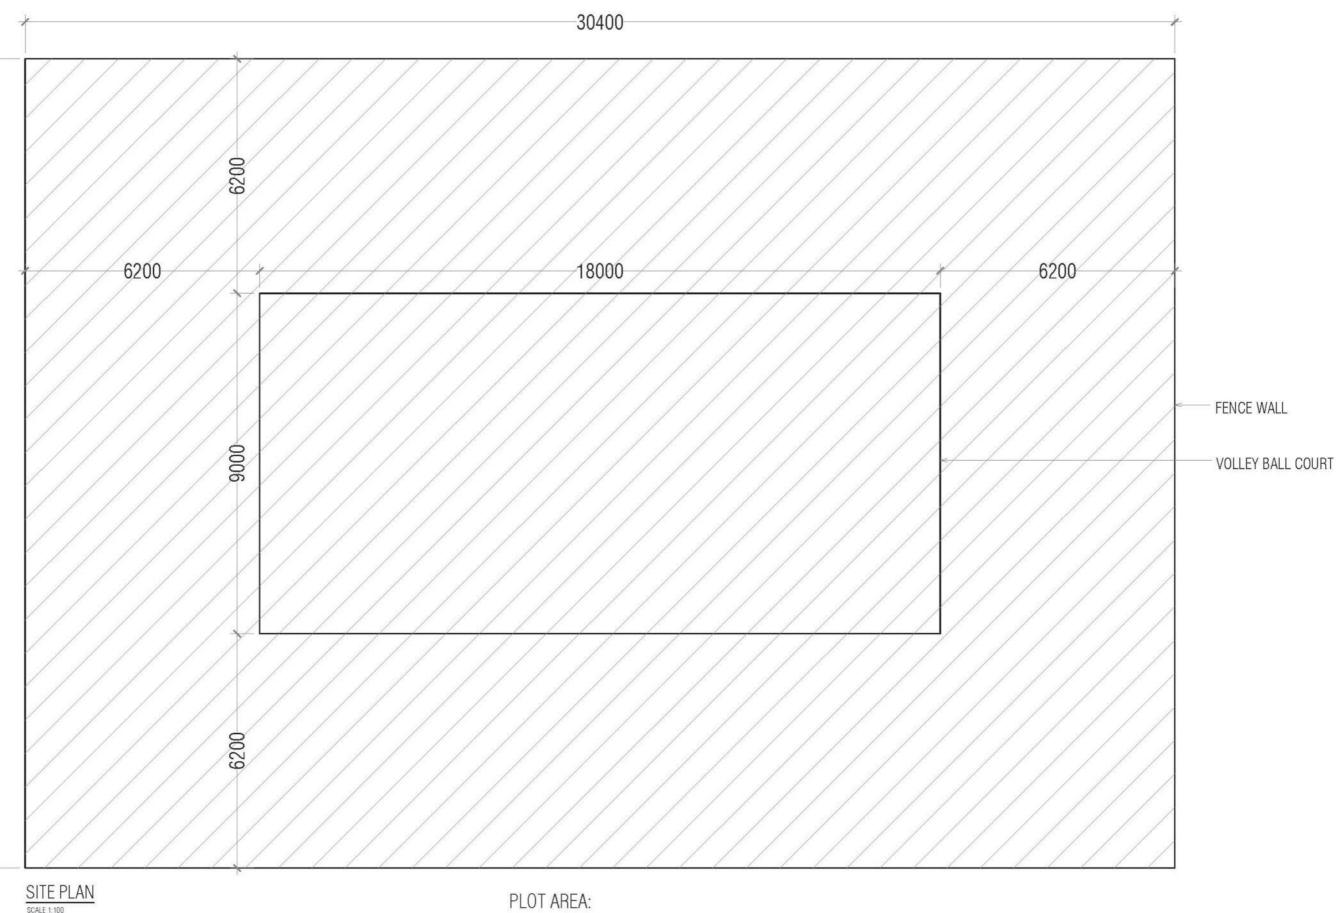

# SITE PLANE

SITE PLAN SCALE 1: 100 5m .....

Om

21400

7002.57 SQFT

650.56 SQM

**COLUMN PLAN** 

5m