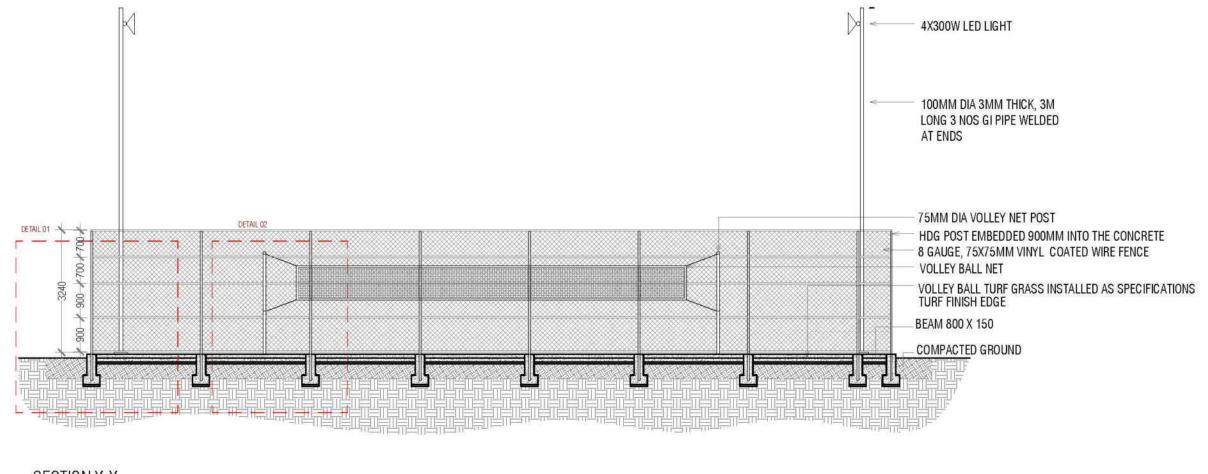

### VOLLEY NET POST FOOTING

LIGHT POST FOOTING DETAIL

8 Gauge, 75x75 mm vinyl coated wire fence