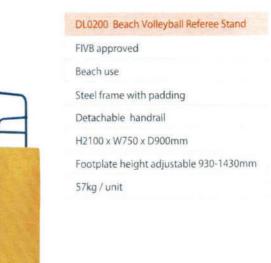

#### VOLLEYBALL NET, POSTS, REFREE STAND AND SAFETY PADS

|                                                      |   |   | - |    |       | - |   |  |
|------------------------------------------------------|---|---|---|----|-------|---|---|--|
|                                                      | 1 | 2 |   | 12 | Deale | 9 | - |  |
| HALF COMPANY AND |   |   | 1 |    |       |   |   |  |
|                                                      |   |   |   |    |       |   |   |  |

| DE8003 Official Volleyball Net       |  |
|--------------------------------------|--|
| FIVB approved                        |  |
| Indoor use                           |  |
| Polyethylene net with technora cable |  |
| Dtex 90T/360                         |  |
| H1000 x L9500mm                      |  |
| 100mm x 100mm square mesh            |  |
|                                      |  |