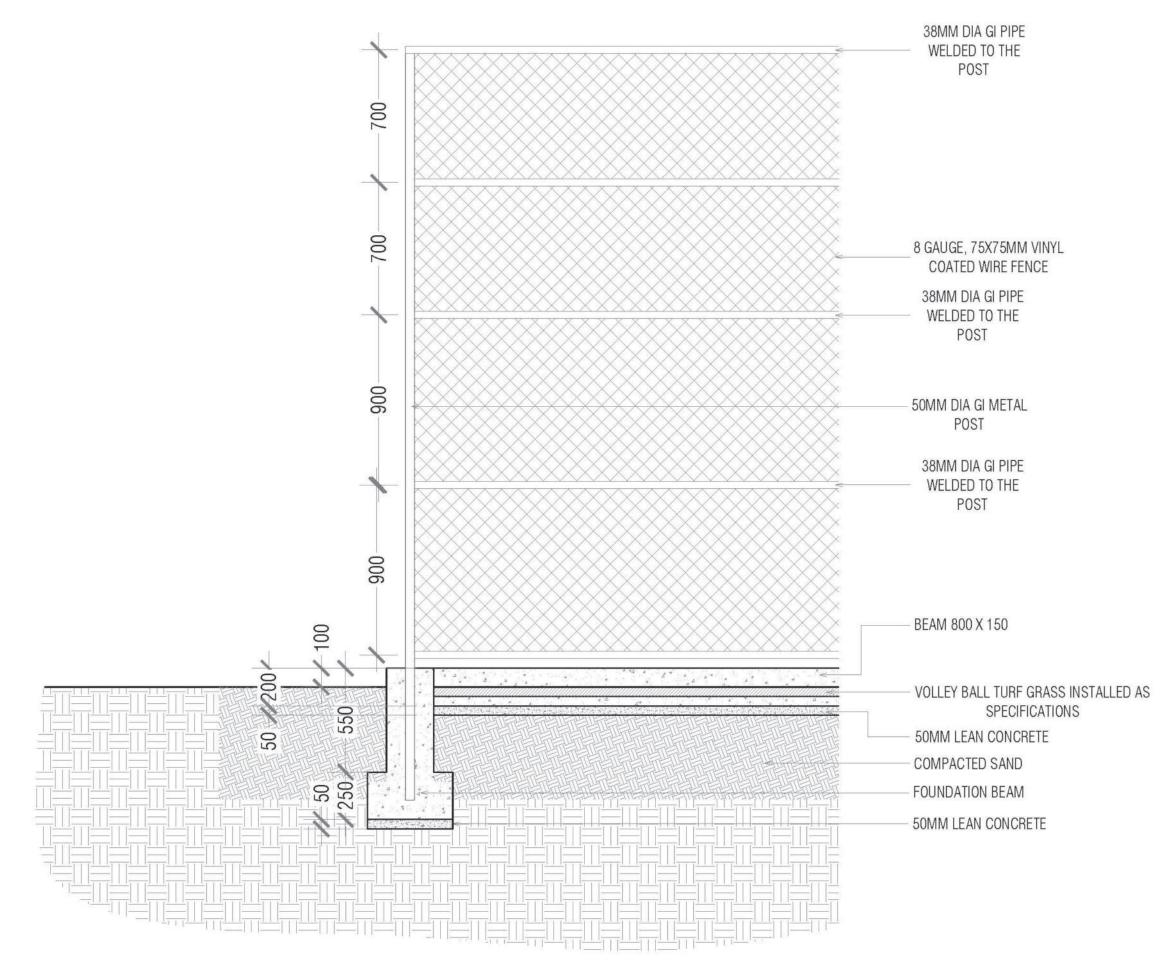

### VOLLEY NET POST FOOTING

LIGHT POST FOOTING DETAIL

8 Gauge, 75x75 mm vinyl coated wire fence