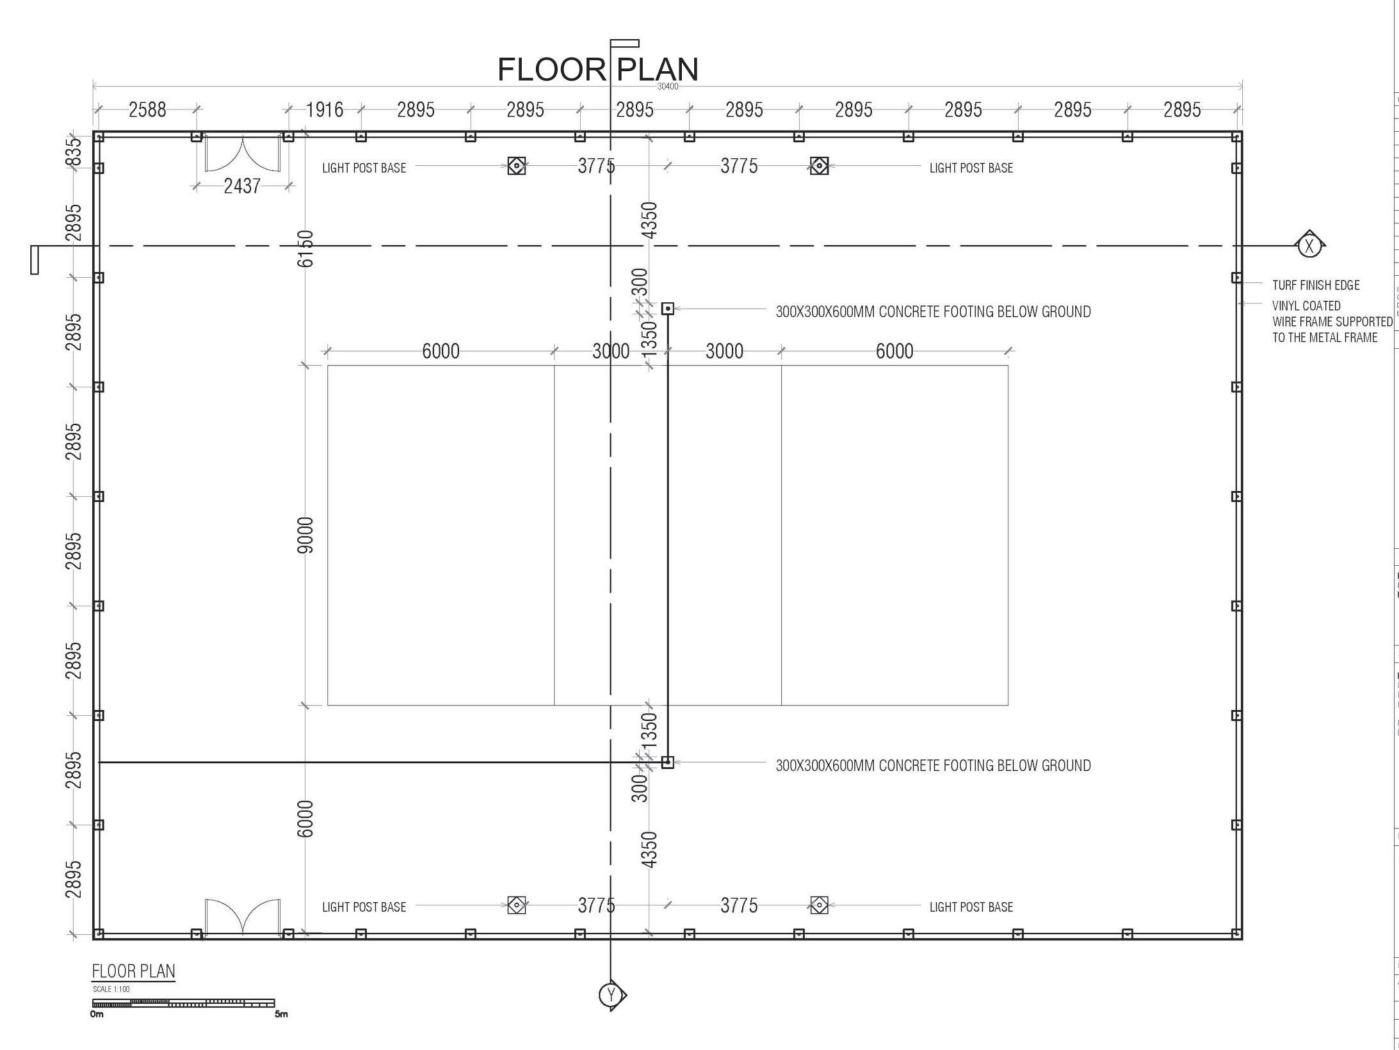

<u>۾ 'وَ</u> بُرُير مِرْمَرُ مِرْمَورُ IHAVANDHOO COUNCIL

# IHAVANDHOO OUTDOOR VOLLEY COURT

DRAWINGS

### Volley court ground Plan



# SITE PLANE



SITE PLAN SCALE 1: 100 5m .....

Om

21400

7002.57 SQFT

650.56 SQM

**COLUMN PLAN** 





















5m





Om

5m

### PORTABLE BENCH



# LIGHT POST REINFORCEMENT DETAIL

#### COLUMN FOOTING DETAIL

| SIZE                    | REINFORCEMENT          |  |
|-------------------------|------------------------|--|
| 450 x 450 x 250 MM BASE | T10 @ 150 C/C BOTHWAYS |  |
| 250 x 250 x 550 MM TOP  | T10 @ 150 C/C BOTHWAYS |  |



#### COLUMN FOOTING



LIGHT POST REINFORCEMENT DETAIL SCALE 1.20



#### FOUNDATION BEAM



#### COLUMN



LIGHT POST

SCALE 1:20

**FIXING DETAIL** 



### VOLLEY NET POST FOOTING



LIGHT POST FOOTING DETAIL



8 Gauge, 75x75 mm vinyl coated wire fence

#### VOLLEYBALL NET, POSTS, REFREE STAND AND SAFETY PADS







|                                                      |   |   | - |    |       | - |   |  |
|---------------------------------------