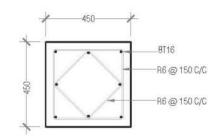

#### COLUMN FOOTING DETAIL

| SIZE                    | REINFORCEMENT          |  |
|-------------------------|------------------------|--|
| 450 x 450 x 250 MM BASE | T10 @ 150 C/C BOTHWAYS |  |
| 250 x 250 x 550 MM TOP  | T10 @ 150 C/C BOTHWAYS |  |

#### COLUMN FOOTING

LIGHT POST REINFORCEMENT DETAIL SCALE 1.20