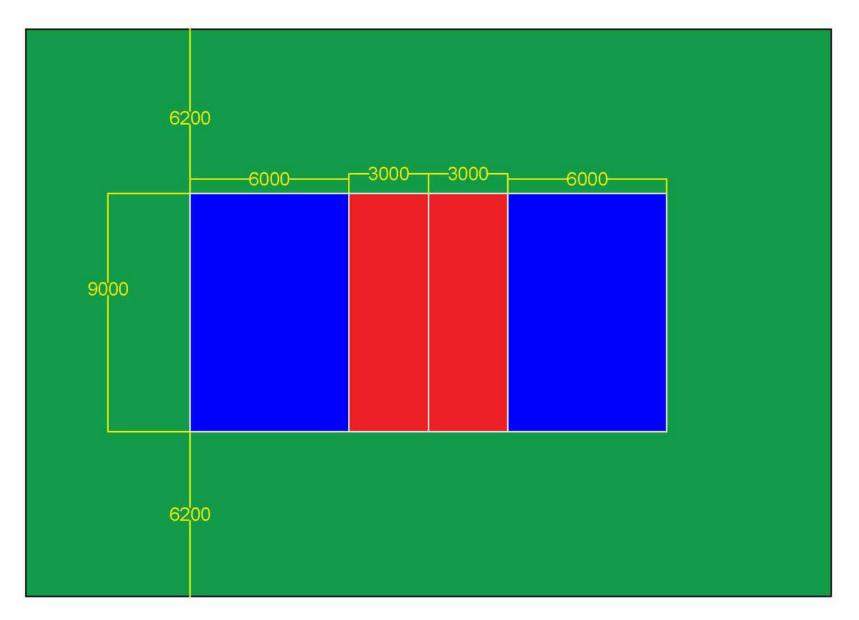

## TURF AREA MEASUREMENTS (COURT MARKS)

### VOLLEYBALL COURT TURF SPECIFICATION

| operintercion |                             |
|---------------|-----------------------------|
| Pile Height   | 20mm                        |
| Dtex          | 9600                        |
| stiches. /m   | 310s/m (density: 32,500/m2) |
| <u>Colour</u> | Red/Green/Blue              |
| Guage         | 3/8"                        |
| Grass yam     | Fabrillated PE              |
| Backing       | PP+Net & SBR Latex          |
| Silica sand   | 09 kg/sqm                   |
|               |                             |