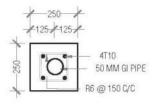

<u>۾ 'وَ</u> بُرُير مِرْمَرُ مِرْمَورُ IHAVANDHOO COUNCIL

# IHAVANDHOO OUTDOOR VOLLEY COURT

DRAWINGS

### Volley court ground Plan



# SITE PLANE



SITE PLAN SCALE 1: 100 5m .....

Om

21400

7002.57 SQFT

650.56 SQM

**COLUMN PLAN** 





















5m





Om

5m

### PORTABLE BENCH



# LIGHT POST REINFORCEMENT DETAIL

#### COLUMN FOOTING DETAIL

| SIZE                    | REINFORCEMENT          |  |
|-------------------------|------------------------|--|
| 450 x 450 x 250 MM BASE | T10 @ 150 C/C BOTHWAYS |  |
| 250 x 250 x 550 MM TOP  | T10 @ 150 C/C BOTHWAYS |  |



#### COLUMN FOOTING



LIGHT POST REINFORCEMENT DETAIL SCALE 1.20



#### FOUNDATION BEAM



#### COLUMN



LIGHT POST

SCALE 1:20

**FIXING DETAIL** 



### VOLLEY NET POST FOOTING



LIGHT POST FOOTING DETAIL



8 Gauge, 75x75 mm vinyl coated wire fence

#### VOLLEYBALL NET, POSTS, REFREE STAND AND SAFETY PADS







|                                                      |   |   | - |    |       | - |   |  |
|------------------------------------------------------|---|---|---|----|-------|---|---|--|
|                                                      | 1 | 2 |   | 12 | Deale | 9 | - |  |
| HALF COMPANY AND |   |   | 1 |    |       |   |   |  |
|                                                      |   |   |   |    |       |   |   |  |

| DE8003 Official Volleyball Net       |  |
|--------------------------------------|--|
| FIVB approved                        |  |
| Indoor