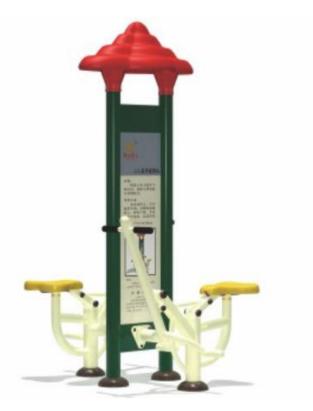

# 5. Double Riding Trainer

140\*110\*220cm

6. Double Elliptical Trainer 320\*100\*220cm