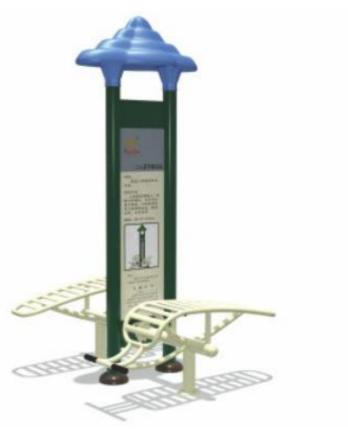

# 7. Double Sit-up Bench 2

200\*150\*220cm

8. Double Air-Walker

270\*100\*220cm