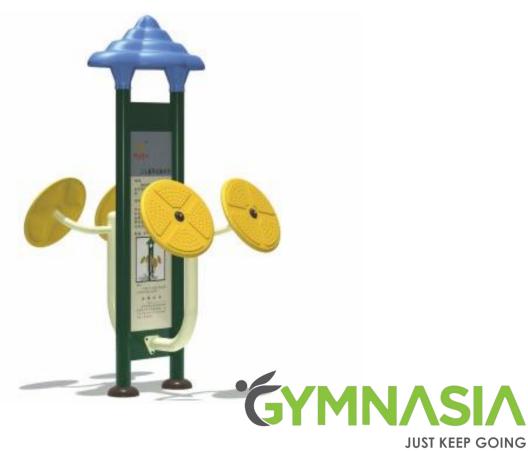

# ANNEX 1

2. Double Seated Pull-Down Trainer

240\*100\*220cm

4. Double Tai-Chi Spinner

160\*160\*220cm