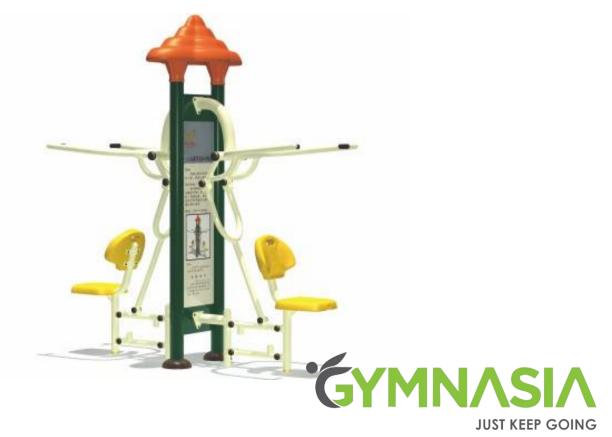

# ANNEX 1

2. Double Seated Pull-Down Trainer

240\*100\*220cm

4. Double Tai-Chi Spinner

160\*160\*220cm