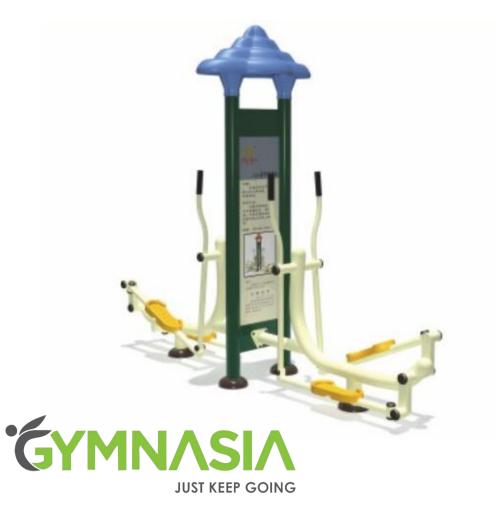

# 7. Double Sit-up Bench 2

200\*150\*220cm

8. Double Air-Walker

270\*100\*220cm