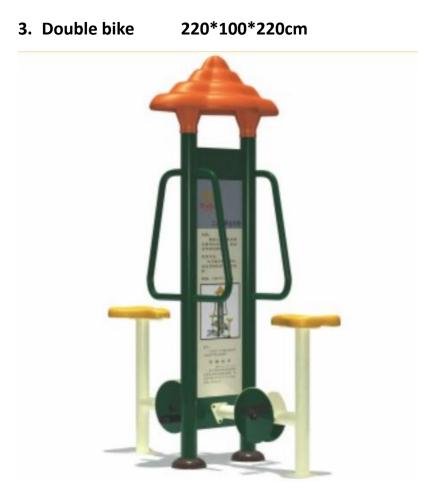

# ANNEX 1

2. Double Seated Pull-Down Trainer

240\*100\*220cm

4. Double Tai-Chi Spinner

160\*160\*220cm