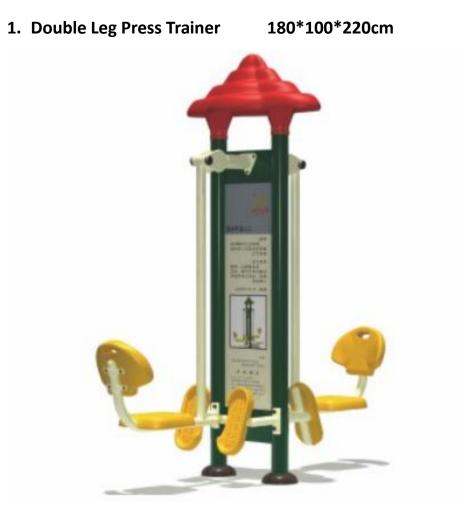

# ANNEX 1

2. Double Seated Pull-Down Trainer

240\*100\*220cm

4. Double Tai-Chi Spinner

160\*160\*220cm