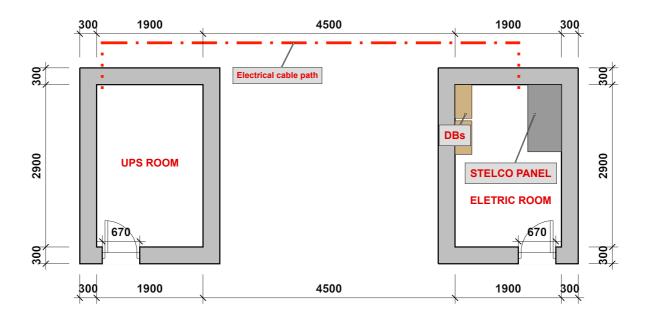

|
| N+1 redundant power modules                   |
| Modular design                                |
| 30kVA peak load                               |
| 4hrs runtime @ 50%                            |
| Battery Type: Lithium                         |
| PROFESSIONAL SERVICES                         |
| Installation of UPS                           |
| Connecting UPS to STELCO Panel                |
| Connecting UPS to Distribution Board          |
| Verifying proper operation of equipment       |
| Certified Partner / Integrator for UPS Brand  |
| WARRANTY & SERVICE                            |
| 3 Years Parts & Service (Including batteries) |
| Optional extended warranty/service            |
| Service Partner for UPS Brand                 |

## **UPS & ELECTRICAL ROOM DIMENSIONS**