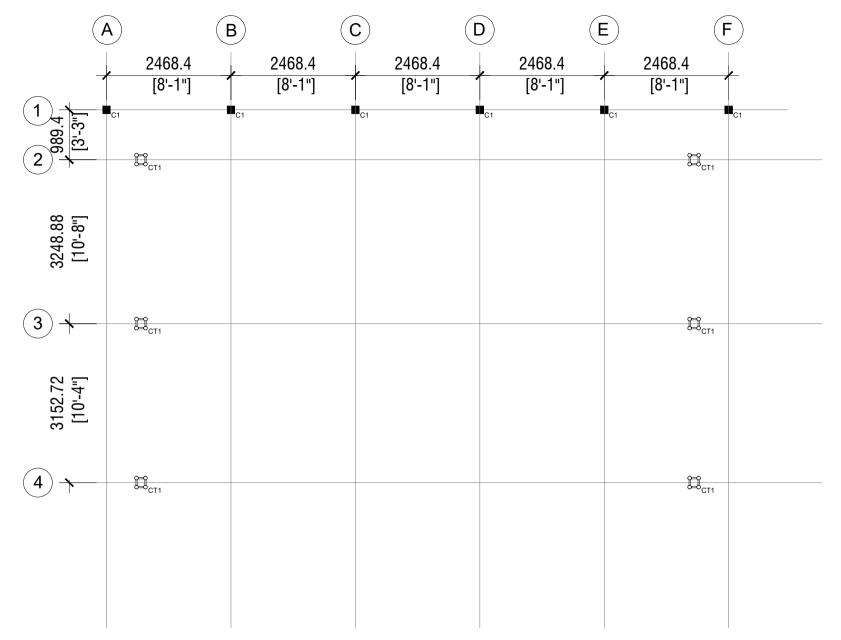

COLUMN LOCATION PLAN SCALE: 1:100

| 茶       | SECRETRIAT OF HULHUDHELI COUNCIL                                              | TITLE: | PROJECT:                           | DRAWN BY: AHMED SHIYAM<br>DESIGNATION : COUNCIL OFFICER             | AN AN AND    |                |
|---------|-------------------------------------------------------------------------------|--------|------------------------------------|---------------------------------------------------------------------|--------------|----------------|
|         | DH. HULHUDHELI                                                                | STAGE  | CHANGING ROOM,<br>TOILET AND STORE | CHECKED BY: IBRAHIM ABDUL SATTAR<br>DESIGNATION : SECRETARY GENERAL |              | SCALE: (given) |
| 2 Total | AMEENEE MAGU, 13040<br>Tei: 6760049, 6760664<br>email: info@hulhudheli.gov.mv |        |                                    | APPROVED BY: AHMED NAZIM<br>DESIGNATION : COUNCIL'S PRESIDENT       | 44-14 ( JUL) | DATE:          |