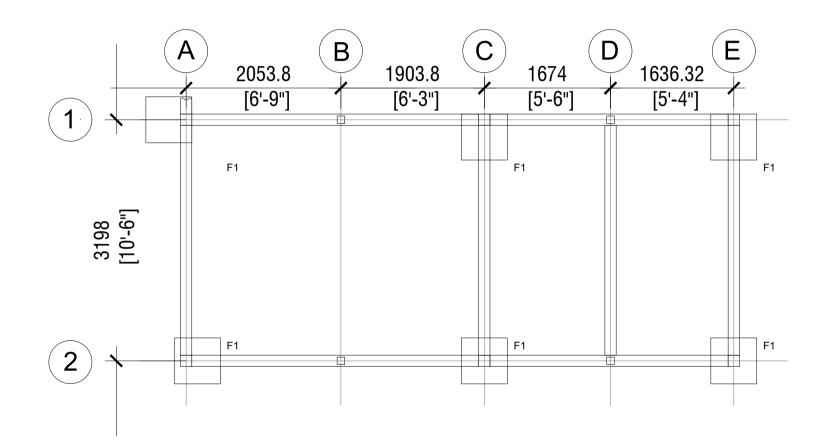

FOUNDATION PLAN SCALE: 1:100

GROUND FLOOR BEAM PLAN SCALE: 1:100

HALF BEAM PLAN SCALE: 1:100

| SECRETRIAT OF HULHUDHELI COUNCIL                                              | TITLE: | PROJECT:                           | DRAWN BY: AHMED SHIYAM<br>DESIGNATION : COUNCIL OFFICER             | State Party                            |                |
|-------------------------------------------------------------------------------|--------|------------------------------------|---------------------------------------------------------------------|----------------------------------------|----------------|
| \$<br>DH. HULHUDHELI                                                          | STAGE  | CHANGING ROOM,<br>TOILET AND STORE | CHECKED BY: IBRAHIM ABDUL SATTAR<br>DESIGNATION : SECRETARY GENERAL | (i ( 💑 )))                             | SCALE: (given) |
| AMEENEE MAGU, 13040<br>Tet: 6760049, 6760664<br>email: Info@hulhudheli.gov.mv |        |                                    | APPROVED BY: AHMED NAZIM<br>DESIGNATION : COUNCIL'S PRESIDENT       | 14 1 1 1 1 1 1 1 1 1 1 1 1 1 1 1 1 1 1 | DATE:          |