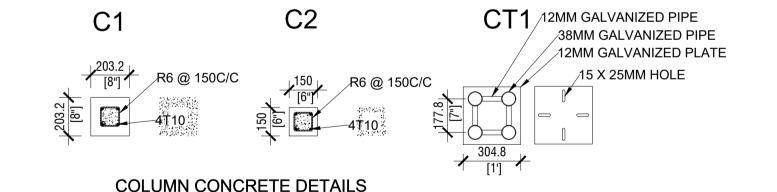

|
|-------------------------------------------------------------------------------|--------|------------------------------------|---------------------------------------------------------------------|---------------|----------------|
| DH. HULHUDHELI                                                                | STAGE  | CHANGING ROOM,<br>TOILET AND STORE | CHECKED BY: IBRAHIM ABDUL SATTAR<br>DESIGNATION : SECRETARY GENERAL |               | SCALE: (given) |
| AMEENEE MAGU ,13040<br>Tel: 6760049, 6760664<br>enail: info@hulhudheli.gov.mv |        |                                    | APPROVED BY: AHMED NAZIM<br>DESIGNATION : COUNCIL'S PRESIDENT       | 14 14 1 23521 | DATE:          |



FOUNDATION CONCRETE DETAILS

## FOUNDATION CONCRETE DETAILS



BEAM CONCRETE DETAILS



## SECRETRIAT OF HULHUDHELI COUNCIL TITLE: PROJECT: DRAWN BY: AHMED SHIYAM DESIGNATION : COUNCIL OFFICER ESIGNATION : COUNCIL OFFICER SCALE: (given) DH. HULHUDHELI DH. HULHUDHELI STAGE CHANGING ROOM, TOILET AND STORE CHECKED BY: IBRAHIM ABDUL SATTAR SCALE: (given) SCALE: (given) AMEENEE MAGU, 13040 Te: 6760069, 6760064 APPROVED BY: AHMED NAZIM PROVED BY: AHMED NAZIM DATE:



FRONT ELEVATION (E2) SCALE: 1:100





FRONT ELEVATION (E1) SCALE: 1:100

| 茶    | SECRETRIAT OF HULHUDHELI COUNCIL                                              | TITLE: | PROJECT:                           | DRAWN BY: AHMED SHIYAM<br>DESIGNATION : COUNCIL OFFICER             | AN THE PART   |                |
|------|-------------------------------------------------------------------------------|--------|-----------