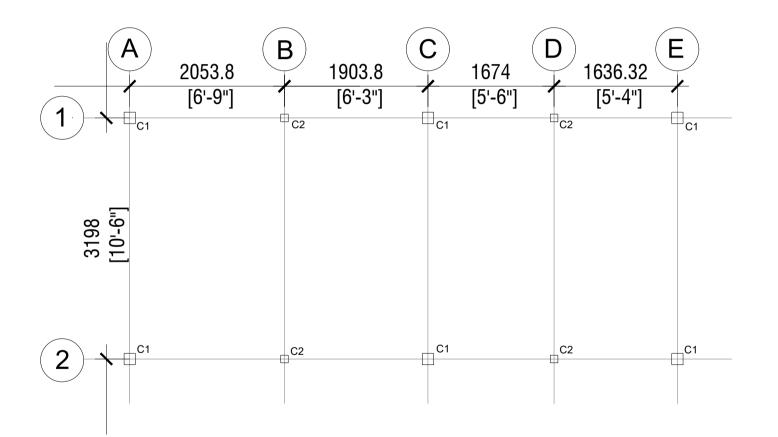

COLUMN LOCATION PLAN SCALE: 1:100

| 茶       | SECRETRIAT OF HULHUDHELI COUNCIL                                              | TITLE: | PROJECT:                           | DRAWN BY: AHMED SHIYAM<br>DESIGNATION : COUNCIL OFFICER             | AN AN AND    |                |
|---------|-------------------------------------------------------------------------------|--------|------------------------------------|---------------------------------------------------------------------|--------------|----------------|
|         | DH. HULHUDHELI                                                                | STAGE  | CHANGING ROOM,<br>TOILET AND STORE | CHECKED BY: IBRAHIM ABDUL SATTAR<br>DESIGNATION : SECRETARY GENERAL |              | SCALE: (given) |
| 2 Total | AMEENEE MAGU, 13040<br>Tei: 6760049, 6760664<br>email: info@hulhudheli.gov.mv |        |                                    | APPROVED BY: AHMED NAZIM<br>DESIGNATION : COUNCIL'S PRESIDENT       | 44-14 ( JUL) | DATE:          |