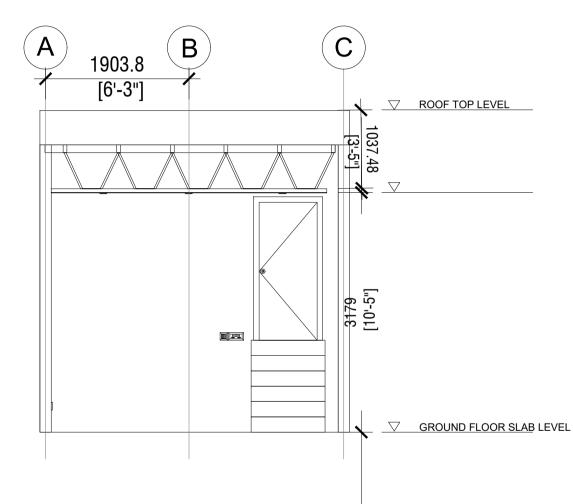

SECTION (S1) SCALE: 1:100

| 茶    | SECRETRIAT OF HULHUDHELI COUNCIL                                               | TITLE: | PROJECT:                           | DRAWN BY: AHMED SHIYAM<br>DESIGNATION : COUNCIL OFFICER             | A A A A A A A A A A A A A A A A A A A |                |
|------|--------------------------------------------------------------------------------|--------|------------------------------------|---------------------------------------------------------------------|---------------------------------------|----------------|
|      | DH. HULHUDHELI                                                                 | STAGE  | CHANGING ROOM,<br>TOILET AND STORE | CHECKED BY: IBRAHIM ABDUL SATTAR<br>DESIGNATION : SECRETARY GENERAL |                                       | SCALE: (given) |
| 2000 | AMEENEE MAGU, 13040<br>Tel: 576064, 9.6760664<br>email: info@hulhudheli.gov.mv |        |                                    | APPROVED BY: AHMED NAZIM<br>DESIGNATION : COUNCIL'S PRESIDENT       | 1 1 1 1 1 1 1 1 1 1 1 1 1 1 1 1 1 1 1 | DATE:          |