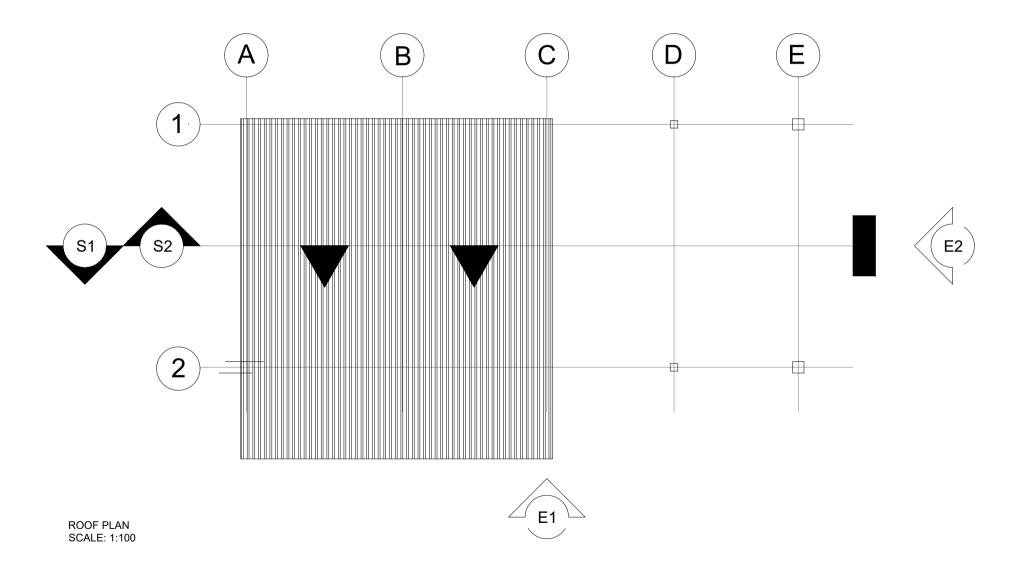

SIGNATION : COUNCIL OFFICER             | AN AN CAL |                |
|---|-------------------------------------------------------------------------------|--------|------------------------------------|---------------------------------------------------------------------|-----------|----------------|
|   | DH. HULHUDHELI                                                                | STAGE  | CHANGING ROOM,<br>TOILET AND STORE | CHECKED BY: IBRAHIM ABDUL SATTAR<br>DESIGNATION : SECRETARY GENERAL |           | SCALE: (given) |
|   | AMEENEE MAGU, 13040<br>Tel: 6760049, 6760664<br>emall: info@hulhudheli.gov.mv |        |                                    | APPROVED BY: AHMED NAZIM<br>DESIGNATION : COUNCIL'S PRESIDENT       | 2 4 ( JEW | DATE:          |





GROUND FLOOR SCALE: 1:100







| 茶