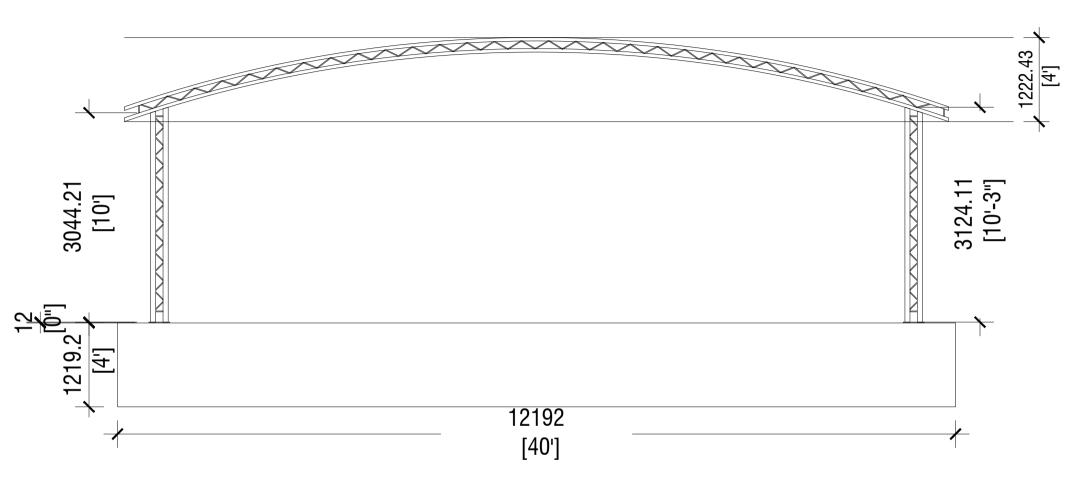

SECTION (S2) SCALE: 1:100

| 茶 | SECRETRIAT OF HULHUDHELI COUNCIL                                             | TITLE: | PROJECT:                           | DRAWN BY: AHMED SHIYAM<br>DESIGNATION : COUNCIL OFFICER             | All all children |                |
|---|------------------------------------------------------------------------------|--------|------------------------------------|---------------------------------------------------------------------|------------------|----------------|
|   | DH. HULHUDHELI                                                               | STAGE  | CHANGING ROOM,<br>TOILET AND STORE | CHECKED BY: IBRAHIM ABDUL SATTAR<br>DESIGNATION : SECRETARY GENERAL |                  | SCALE: (given) |
|   | AMEENEE MAGU, 13040<br>Tel: 6760049, 6760664<br>email: info@nuhudheli.gov.mv |        |                                    | APPROVED BY: AHMED NAZIM<br>DESIGNATION : COUNCIL'S PRESIDENT       | and the          | DATE:          |

SECTION (S1) SCALE: 1:100

| 茶    | SECRETRIAT OF HULHUDHELI COUNCIL                                               | TITLE: | PROJECT:                           | DRAWN BY: AHMED SHIYAM<br>DESIGNATION : COUNCIL OFFICER             | A A A A A A A A A A A A A A A A A A A |                |
|------|--------------------------------------------------------------------------------|--------|------------------------------------|---------------------------------------------------------------------|---------------------------------------|----------------|
|      | DH. HULHUDHELI                                                                 | STAGE  | CHANGING ROOM,<br>TOILET AND STORE | CHECKED BY: IBRAHIM ABDUL SATTAR<br>DESIGNATION : SECRETARY GENERAL |                                       | SCALE: (given) |
| 2000 | AMEENEE MAGU, 13040<br>Tel: 576064, 9.6760664<br>email: info@hulhudheli.gov.mv |        |                                    | APPROVED BY: AHMED NAZIM<br>DESIGNATION : COUNCIL'S PRESIDENT       | 1 1 1 1 1 1 1 1 1 1 1 1 1 1 1 1 1 1 1 | DATE:          |