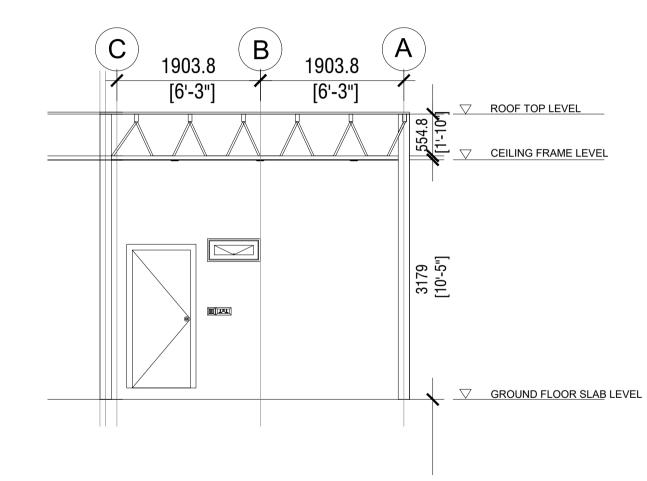

SECTION (S2) SCALE: 1:100

| 茶 | SECRETRIAT OF HULHUDHELI COUNCIL                                             | TITLE: | PROJECT:                           | DRAWN BY: AHMED SHIYAM<br>DESIGNATION : COUNCIL OFFICER             | All all children |                |
|---|------------------------------------------------------------------------------|--------|------------------------------------|---------------------------------------------------------------------|------------------|----------------|
|   | DH. HULHUDHELI                                                               | STAGE  | CHANGING ROOM,<br>TOILET AND STORE | CHECKED BY: IBRAHIM ABDUL SATTAR<br>DESIGNATION : SECRETARY GENERAL |                  | SCALE: (given) |
|   | AMEENEE MAGU, 13040<br>Tel: 6760049, 6760664<br>email: info@nuhudheli.gov.mv |        |                                    | APPROVED BY: AHMED NAZIM<br>DESIGNATION : COUNCIL'S PRESIDENT       | and the          | DATE:          |