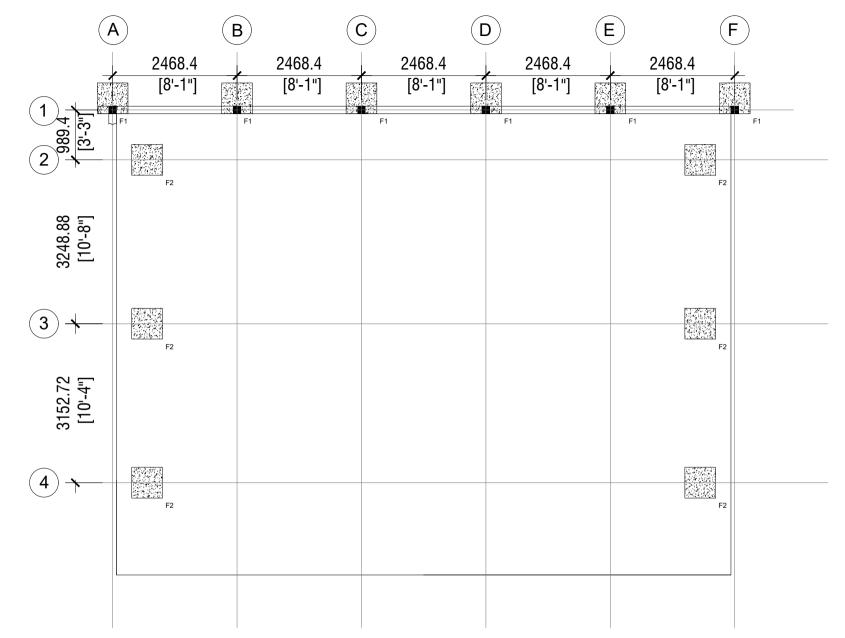

FOUNDATION PLAN SCALE: 1:100

GROUND FLOOR BEAM PLAN SCALE: 1:100

HALF BEAM PLAN SCALE: 1:100

| SECRETRIAT OF HULHUDHELI COUNCIL                                              | TITLE: | PROJECT:                           | DRAWN BY: AHMED SHIYAM<br>DESIGNATION : COUNCIL OFFICER             | State Party                            |                |
|-------------------------------------------------------------------------------|--------|------------------------------------|---------------------------------------------------------------------|----------------------------------------|----------------|
| \$<br>DH. HULHUDHELI                                                          | STAGE  | CHANGING ROOM,<br>TOILET AND STORE | CHECKED BY: IBRAHIM ABDUL SATTAR<br>DESIGNATION : SECRETARY GENERAL | (i ( 💑 )))                             | SCALE: (given) |
| AMEENEE MAGU, 13040<br>Tet: 6760049, 6760664<br>email: Info@hulhudheli.gov.mv |        |                                    | APPROVED BY: AHMED NAZIM<br>DESIGNATION : COUNCIL'S PRESIDENT       | 14 1 1 1 1 1 1 1 1 1 1 1 1 1 1 1 1 1 1 | DATE:          |