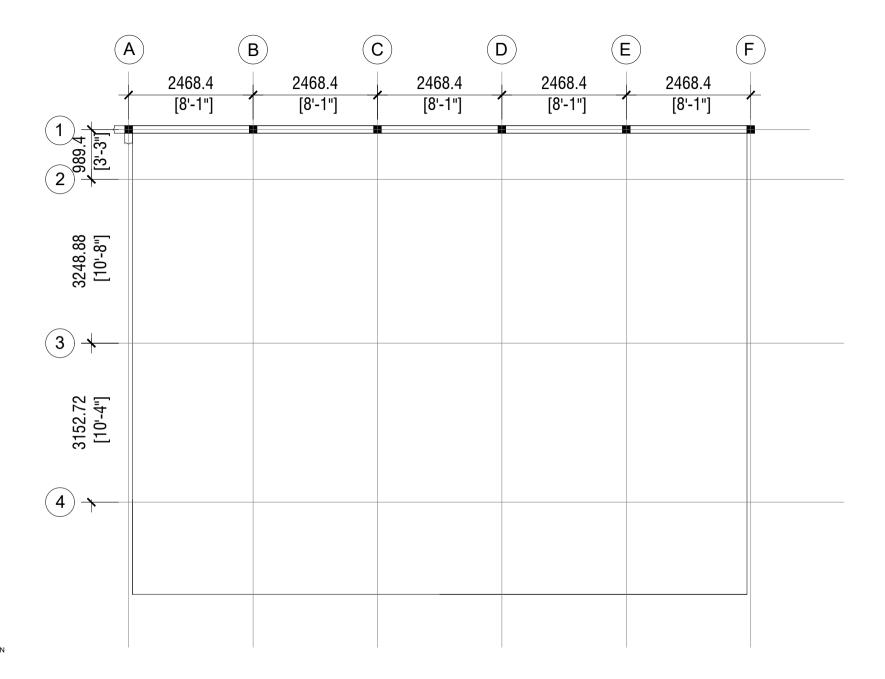

FOUNDATION PLAN SCALE: 1:100

GROUND FLOOR BEAM PLAN SCALE: 1:100

HALF BEAM PLAN SCALE: 1:100

| SECRETRIAT OF HULHUDHELI COUNCIL                                              | TITLE: | PROJECT:                           | DRAWN BY: AHMED SHIYAM<br>DESIGNATION : COUNCIL OFFICER             | State Party                            |                |
|-------------------------------------------------------------------------------|--------|------------------------------------|---------------------------------------------------------------------|----------------------------------------|----------------|
| \$<br>DH. HULHUDHELI                                                          | STAGE  | CHANGING ROOM,<br>TOILET AND STORE | CHECKED BY: IBRAHIM ABDUL SATTAR<br>DESIGNATION : SECRETARY GENERAL | (i ( 💑 )))                             | SCALE: (given) |
| AMEENEE MAGU, 13040<br>Tet: 6760049, 6760664<br>email: Info@hulhudheli.gov.mv |        |                                    | APPROVED BY: AHMED NAZIM<br>DESIGNATION : COUNCIL'S PRESIDENT       | 14 1 1 1 1 1 1 1 1 1 1 1 1 1 1 1 1 1 1 | DATE:          |