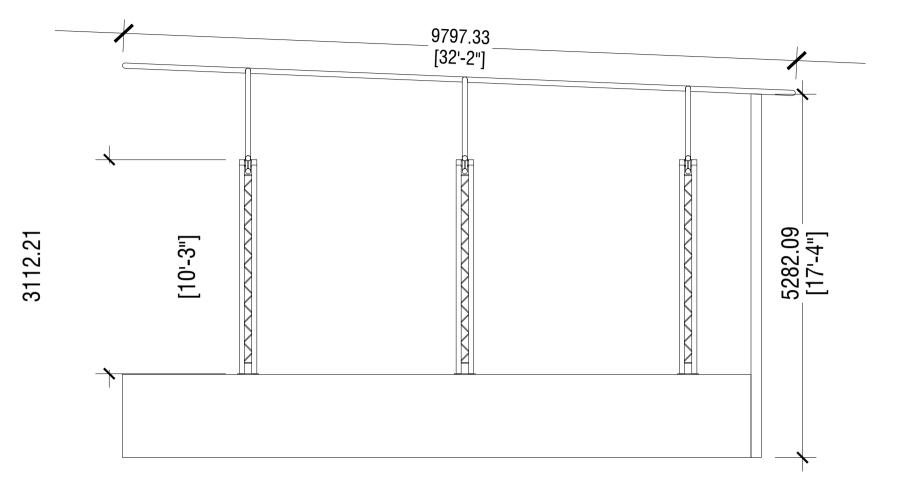

SECTION (S2) SCALE: 1:100

| 茶 | SECRETRIAT OF HULHUDHELI COUNCIL                                             | TITLE: | PROJECT:                           | DRAWN BY: AHMED SHIYAM<br>DESIGNATION : COUNCIL OFFICER             | All all children |                |
|---|------------------------------------------------------------------------------|--------|------------------------------------|---------------------------------------------------------------------|------------------|----------------|
|   | DH. HULHUDHELI                                                               | STAGE  | CHANGING ROOM,<br>TOILET AND STORE | CHECKED BY: IBRAHIM ABDUL SATTAR<br>DESIGNATION : SECRETARY GENERAL |                  | SCALE: (given) |
|   | AMEENEE MAGU, 13040<br>Tel: 6760049, 6760664<br>email: info@nuhudheli.gov.mv |        |                                    | APPROVED BY: AHMED NAZIM<br>DESIGNATION : COUNCIL'S PRESIDENT       | and the          | DATE:          |

SECTION (S1) SCALE: 1:100

| 茶    | SECRETRIAT OF HULHUDHELI COUNCIL                                               | TITLE: | PROJECT:                           | DRAWN BY: AHMED SHIYAM<br>DESIGNATION : COUNCIL OFFICER             | A A A A A A A A A A A A A A A A A A A |                |
|------|--------------------------------------------------------------------------------|--------|------------------------------------|---------------------------------------------------------------------|---------------------------------------|----------------|
|      | DH. HULHUDHELI                                                                 | STAGE  | CHANGING ROOM,<br>TOILET AND STORE | CHECKED BY: IBRAHIM ABDUL SATTAR<br>DESIGNATION : SECRETARY GENERAL |                                       | SCALE: (given) |
| 2000 | AMEENEE MAGU, 13040<br>Tel: 576064, 9.6760664<br>email: info@hulhudheli.gov.mv |        |                                    | APPROVED BY: AHMED NAZIM<br>DESIGNATION : COUNCIL'S PRESIDENT       | 1 1 1 1 1 1 1 1 1 1 1 1 1 1 1 1 1 1 1 | DATE:          |