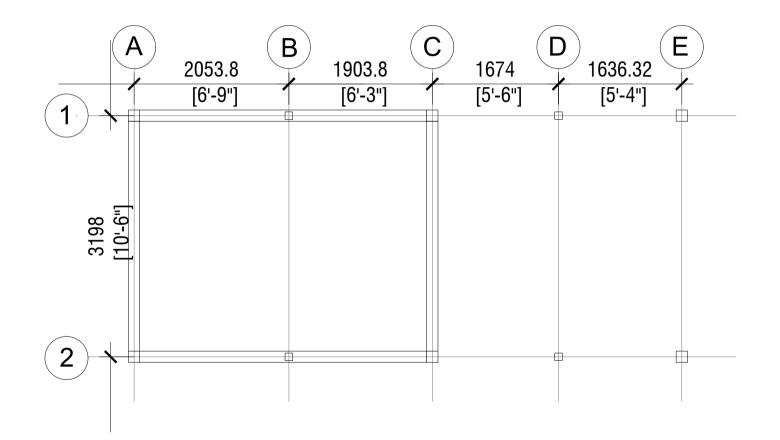

COLUMN LOCATION PLAN SCALE: 1:100

| 茶       | SECRETRIAT OF HULHUDHELI COUNCIL                                              | TITLE: | PROJECT:                           | DRAWN BY: AHMED SHIYAM<br>DESIGNATION : COUNCIL OFFICER             | AN AN AND    |                |
|---------|-------------------------------------------------------------------------------|--------|------------------------------------|---------------------------------------------------------------------|--------------|----------------|
|         | DH. HULHUDHELI                                                                | STAGE  | CHANGING ROOM,<br>TOILET AND STORE | CHECKED BY: IBRAHIM ABDUL SATTAR<br>DESIGNATION : SECRETARY GENERAL |              | SCALE: (given) |
| 2 Total | AMEENEE MAGU, 13040<br>Tei: 6760049, 6760664<br>email: info@hulhudheli.gov.mv |        |                                    | APPROVED BY: AHMED NAZIM<br>DESIGNATION : COUNCIL'S PRESIDENT       | 44-14 ( JUL) | DATE:          |