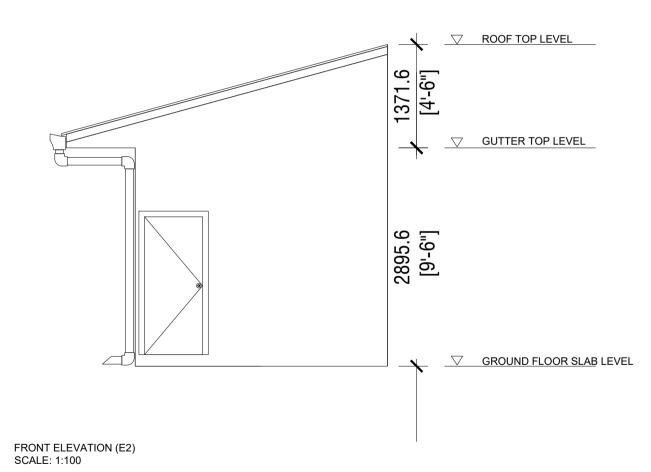

FRONT ELEVATION (E2) SCALE: 1:100

FRONT ELEVATION (E1) SCALE: 1:100

| 茶    | SECRETRIAT OF HULHUDHELI COUNCIL                                              | TITLE: | PROJECT:                           | DRAWN BY: AHMED SHIYAM<br>DESIGNATION : COUNCIL OFFICER             | AN THE PART   |                |
|------|-------------------------------------------------------------------------------|--------|------------------------------------|---------------------------------------------------------------------|---------------|----------------|
|      | DH. HULHUDHELI                                                                | STAGE  | CHANGING ROOM,<br>TOILET AND STORE | CHECKED BY: IBRAHIM ABDUL SATTAR<br>DESIGNATION : SECRETARY GENERAL |               | SCALE: (given) |
| 2000 | AMEENEE MAGU, 13040<br>Tel: 6760049, 6760664<br>email: info@hulhudheil.gov.mv |        |                                    | APPROVED BY: AHMED NAZIM<br>DESIGNATION : COUNCIL'S PRESIDENT       | and the state | DATE:          |