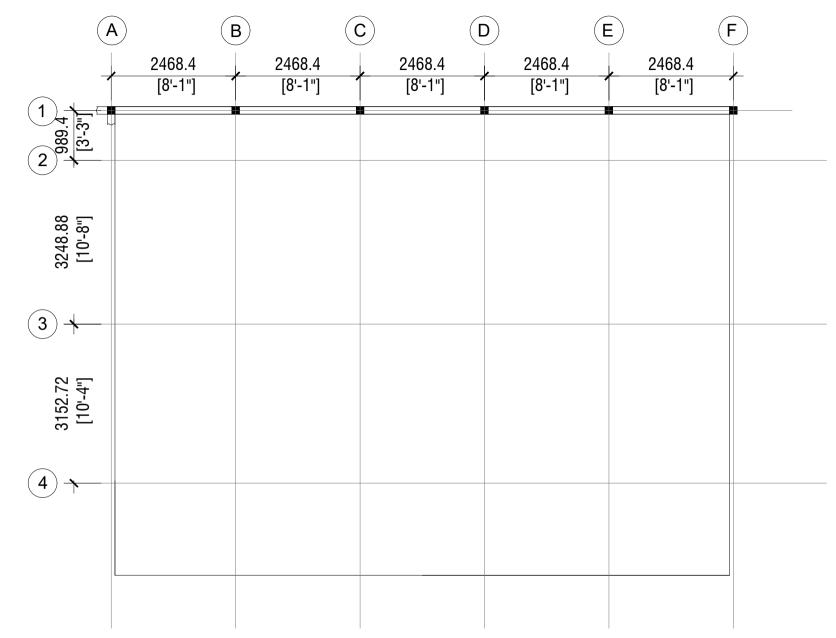

FOUNDATION PLAN SCALE: 1:100

GROUND FLOOR BEAM PLAN SCALE: 1:100

HALF BEAM PLAN SCALE: 1:100

| SECRETRIAT OF HULHUDHELI COUNCIL                                              | TITLE: | PROJECT:                           | DRAWN BY: AHMED SHIYAM<br>DESIGNATION : COUNCIL OFFICER             | State Party                            |                |
|-------------------------------------------------------------------------------|--------|------------------------------------|---------------------------------------------------------------------|----------------------------------------|----------------|
| \$<br>DH. HULHUDHELI                                                          | STAGE  | CHANGING ROOM,<br>TOILET AND STORE | CHECKED BY: IBRAHIM ABDUL SATTAR<br>DESIGNATION : SECRETARY GENERAL | (i ( 💑 )))                             | SCALE: (given) |
| AMEENEE MAGU, 13040<br>Tet: 6760049, 6760664<br>email: Info@hulhudheli.gov.mv |        |                                    | APPROVED BY: AHMED NAZIM<br>DESIGNATION : COUNCIL'S PRESIDENT       | 14 1 1 1 1 1 1 1 1 1 1 1 1 1 1 1 1 1 1 | DATE:          |