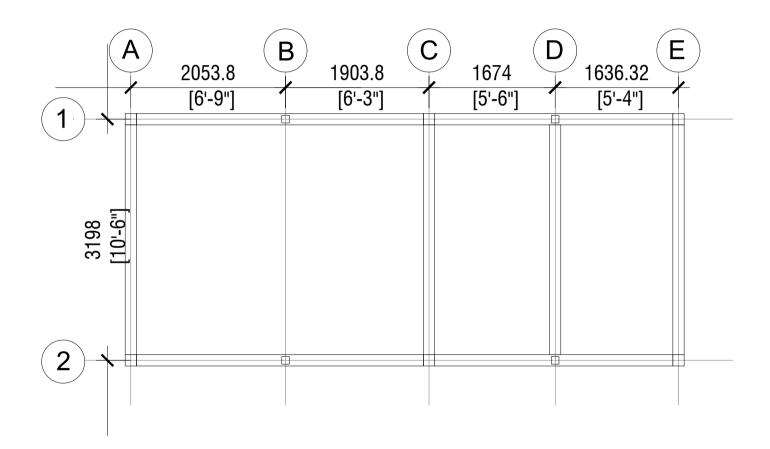

FOUNDATION PLAN SCALE: 1:100

GROUND FLOOR BEAM PLAN SCALE: 1:100

HALF BEAM PLAN SCALE: 1:100

| SECRETRIAT OF HULHUDHELI COUNCIL                                              | TITLE: | PROJECT:                           | DRAWN BY: AHMED SHIYAM<br>DESIGNATION : COUNCIL OFFICER             | State Party                            |                |
|-------------------------------------------------------------------------------|--------|------------------------------------|---------------------------------------------------------------------|----------------------------------------|----------------|
| \$<br>DH. HULHUDHELI                                                          | STAGE  | CHANGING ROOM,<br>TOILET AND STORE | CHECKED BY: IBRAHIM ABDUL SATTAR<br>DESIGNATION : SECRETARY GENERAL | (i ( 💑 )))                             | SCALE: (given) |
| AMEENEE MAGU, 13040<br>Tet: 6760049, 6760664<br>email: Info@hulhudheli.gov.mv |        |                                    | APPROVED BY: AHMED NAZIM<br>DESIGNATION : COUNCIL'S PRESIDENT       | 14 1 1 1 1 1 1 1 1 1 1 1 1 1 1 1 1 1 1 | DATE:          |