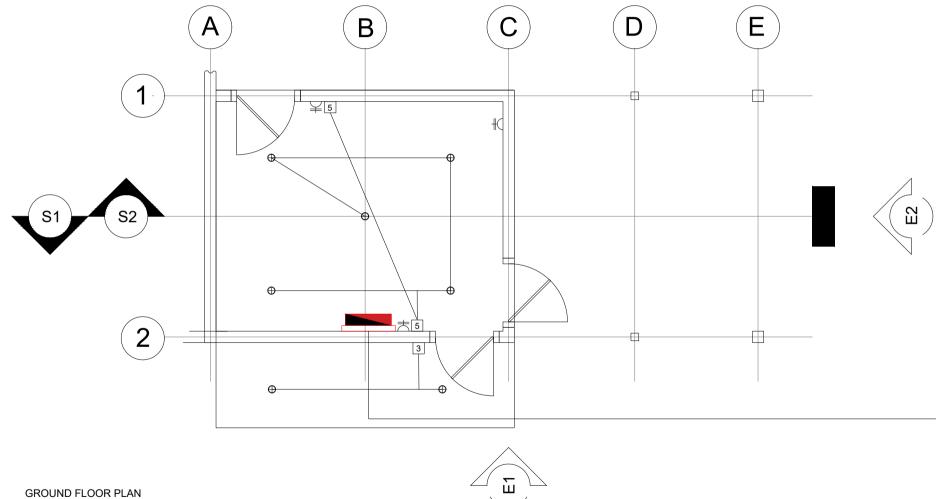

GROUND FLOOR SCALE: 1:100

| 茶                                                                                                                                                                                                                                                                                                                                                                                                                                                                                                                                                                                                                                                                                                                                                                                                                                                                                                                                                                                                                                                                                                                                                                                                                                                                                                                                                                                                                                                                                                                                                                                                                                                                                                                                                                                                                                                                                                                                                                                                                                                                                                                             | SECRETRIAT OF HULHUDHELI COUNCIL                                              | TITLE: | PROJECT:                           | DRAWN BY: AHMED SHIYAM<br>DESIGNATION : COUNCIL OFFICER             | A REAL       |                |
|-------------------------------------------------------------------------------------------------------------------------------------------------------------------------------------------------------------------------------------------------------------------------------------------------------------------------------------------------------------------------------------------------------------------------------------------------------------------------------------------------------------------------------------------------------------------------------------------------------------------------------------------------------------------------------------------------------------------------------------------------------------------------------------------------------------------------------------------------------------------------------------------------------------------------------------------------------------------------------------------------------------------------------------------------------------------------------------------------------------------------------------------------------------------------------------------------------------------------------------------------------------------------------------------------------------------------------------------------------------------------------------------------------------------------------------------------------------------------------------------------------------------------------------------------------------------------------------------------------------------------------------------------------------------------------------------------------------------------------------------------------------------------------------------------------------------------------------------------------------------------------------------------------------------------------------------------------------------------------------------------------------------------------------------------------------------------------------------------------------------------------|-------------------------------------------------------------------------------|--------|------------------------------------|---------------------------------------------------------------------|--------------|----------------|
|                                                                                                                                                                                                                                                                                                                                                                                                                                                                                                                                                                                                                                                                                                                                                                                                                                                                                                                                                                                                                                                                                                                                                                                                                                                                                                                                                                                                                                                                                                                                                                                                                                                                                                                                                                                                                                                                                                                                                                                                                                                                                                                               | DH. HULHUDHELI                                                                | STAGE  | CHANGING ROOM,<br>TOILET AND STORE | CHECKED BY: IBRAHIM ABDUL SATTAR<br>DESIGNATION : SECRETARY GENERAL | ( ( <b>1</b> | SCALE: (given) |
| THE REAL PROPERTY AND A DECIMAL PROPERTY AND | AMEENRE MAGU, 13040<br>Tel: 6700049, 6760664<br>email: info@hulhudhell.gov.mv |        | -                                  | APPROVED BY: AHMED NAZIM<br>DESIGNATION : COUNCIL'S PRESIDENT       | and a such   | DATE:          |