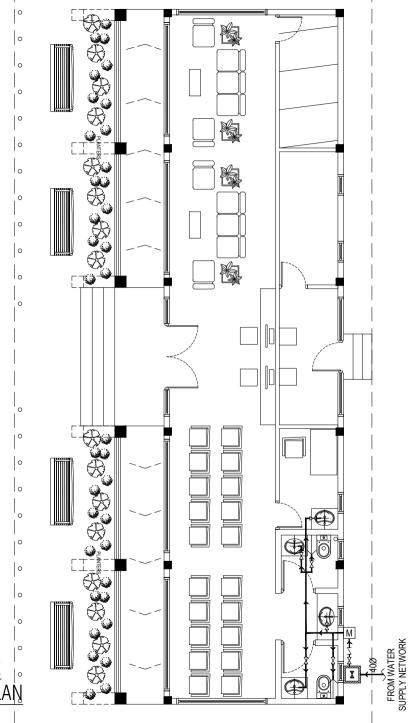

## WATER SUPPLY LEGEND

| SYMBOL                                | DESCRIPTION                    |
|---------------------------------------|--------------------------------|
|                                       | FRESHWATER SUPPLY PIPE         |
| at palant palant palant palant palant | GROUND WATER SUPPLY PIPE       |
|                                       | RAIN WATER SUPPLY PIPE         |
|                                       | HOT WATER SUPPLY PIPE          |
| +                                     | SHOWER HEAD                    |
| +                                     | WATER MIXER TAP                |
| $\longrightarrow$                     | MUSLIM SHOWER                  |
| $\rightarrow$                         | WATER TAP                      |
| BV_                                   | BALL VALVE                     |
| NRV<br>————                           | NON-RETURN VALVE (CHECK VALVE) |
| AV<br>—>>>                            | ANGLE VALVE                    |
| GV                                    | GATE VALVE                     |
|                                       | VALVE CHAMBER                  |
| M                                     | WATER METER                    |
|                                       | PUMP                           |
| WH                                    | 13L ELECTRIC WATER HEATER      |
| А ТО В                                | ABOVE TO BELOW                 |
| В ТО А                                | BELOW TO ABOVE                 |
|                                       |                                |

# NOTE:

ED = ELECTRICAL DUCT PD = PLUMBING DUCT

ALL FLASH TANKS SHALL BE PROVIDED WITH AV16 AND NRV16
ALL SUPPLY TO SINK SHALL BE PROVIDED WITH AV16
ALL MUSLIM SHOWERS SHALL BE PROVIDED WITH AV16
EACH BATHROOM ENTRY SHALL BE PROVIDED WITH BV16

| FIRST EMISSION     | DRAWING NUMBER |
|--------------------|----------------|
| SEPTEMBER 11, 2023 |                |
| UPDATE             | P-2.01         |

GROUND FLOOR | WATER SUPPLY PLAN

SCALE - 1:100