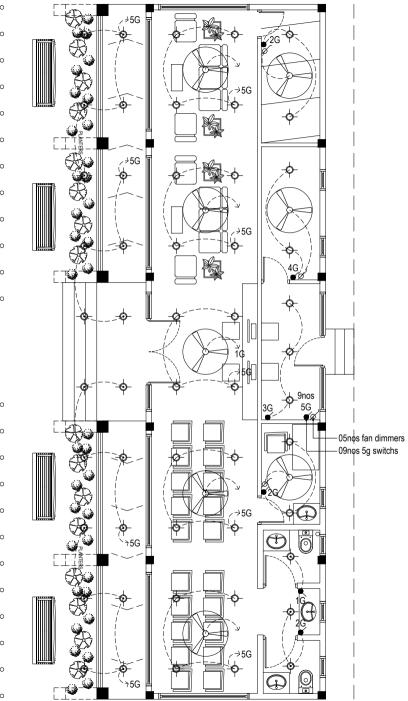

#### LIGHTING AND FAN LEGEND

| SYMBOL    | DESCRIPTION                                                               |
|-----------|---------------------------------------------------------------------------|
| -         | 1X26W COMPACT FLUORESCENT LIGHT IN CEILING MOUNT LUMINAIRE                |
| <b></b>   | 1X26W COMPACT FLUORESCENT LAMPS IN WALL MOUNT LUMINAIRE                   |
|           | 1X26W COMPACT FLUORESCENT LAMPS IN CEILING<br>MOUNT WATER PROOF LUMINAIRE |
| -         | 1X26W COMPACT FLUORESCENT LAMPS IN WALL<br>MOUNT WATER PROOF LUMINAIRE    |
| <b>\$</b> | 1X35W DIMMABLE HALOGEN LIGHT IN WALL<br>MOUNT DECORATIVE LUMINAIRE        |
| Ŷ         | 1X26W COMPACT WARM DOWN LIGHT IN WALL<br>MOUNT LUMINAIRE                  |
| <b>\$</b> | EMERGENCY LIGHT WITH 2 HOURS POWER PACK                                   |
|           | DIA. 1200 CEILING FAN                                                     |

## SWITCH AND POWER DISTRIBUTION LEGEND

| <b>*</b> | 2 WAY SWITCH                    |
|----------|---------------------------------|
| •        | 1 WAY SWITCH                    |
| Ø        | FAN / LIGHT DIMMER 2 WAY SWITCH |
| Ø        | FAN / LIGHT DIMMER 1 WAY SWITCH |
|          | DISTRIBUTION BOARD              |

#### NOTE:

1G = ONE GANG SWITCH = ELECTRICAL DUCT = TWO GANG SWITCH = PLUMBING DUCT 2G

3G = THREE GANG SWITCH 4G = TWO GANG SWITCH 5G = FIVE GANG SWITCH

GROUND FLOOR LIGHTING PLAN

SCALE - 1:100

GENERAL NOTES