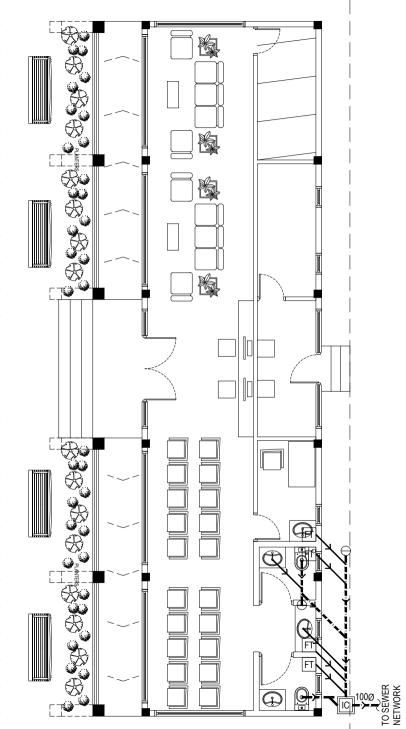

## SANITARY LEGEND

| SYMBOL                                 | DESCRIPTION        |  |
|----------------------------------------|--------------------|--|
| <del></del>                            | Ø75 SEWER LINE     |  |
| >                                      | Ø100 SEWER LINE    |  |
| >                                      | VENT LINE          |  |
| ,,,,,,,,,,,,,,,,,,,,,,,,,,,,,,,,,,,,,, | RAIN WATER LINE    |  |
| FT                                     | FLOOR TRAP         |  |
| GT                                     | GREASE TRAP        |  |
| $\Theta$                               | CLEANING EYE       |  |
| IC                                     | INSPECTION CHAMBER |  |
| A TO B                                 | ABOVE TO BELOW     |  |
| В ТО А                                 | BELOW TO ABOVE     |  |

NOTE:

ED = ELECTRICAL DUCT PD = PLUMBING DUCT

ALL DRAINAGE PIPES SHALL HAVE 1/150 SLOPE ALL FLOOR DRAINS SHALL HAVE 'P' TRAPS

FROM ALL DUCTS 75mm AND 100mm MAIN WASTE PIPES CONNECT TO A 100mm PIPE LINE AT HEIGHT OF 600mm FROM NATURAL GROUND LEVEL. (REFER P-5.01 FOR DETAIL)

SCALE - 1:100

GENERAL NOTES

- Do not scale the drawings.
- All dimensions are in millimeters unless noted otherwise.
- All dimensions are indicative, and must be confirmed at the site by the contractor.

GROUND FLOOR SANITARY
PIPING LAYOUT