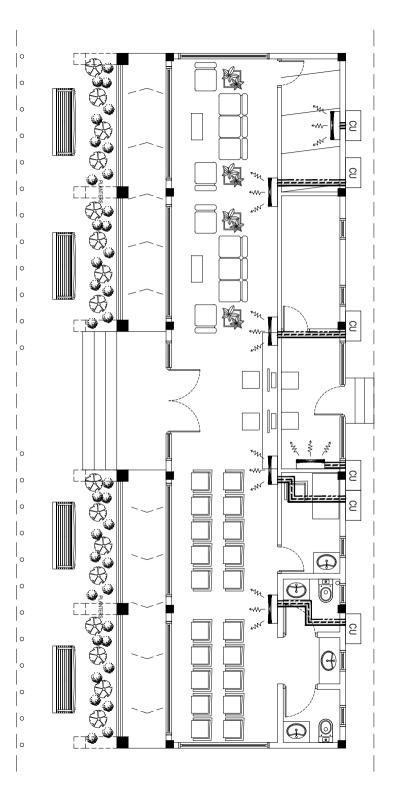

## ACMV LEGEND

| SYMBOL | DESCRIPTION                                                   |
|--------|---------------------------------------------------------------|
| -w>    | AIR-CONDITIONING INDOOR UNIT<br>WALL MOUNTED                  |
|        | AIR-CONDITIONING INDOOR UNIT<br>CEILING MOUNTED FAN COIL UNIT |
| CU     | AIR-CONDITIONING OUTDOOR UNIT WALL MOUNTED                    |
|        | PRE-INSULATED FLEXIBLE DUCT                                   |
|        | 500 x 500 AIR EXHAUST GRILL                                   |
| R      | WIRED REMOTE CONTROL                                          |
| HRV    | HEAT RECLAIM VENTILATION UNIT                                 |
| L      | INSULATED LIQUID PIPE                                         |
| G      | INSULATED GAS PIPE                                            |
| D      | INSULATED DRAIN PIPE                                          |
| А ТО В | ABOVE TO BELOW                                                |
| В ТО А | BELOW TO ABOVE                                                |

#### NOTE:

FCU = FAN COIL UNIT
CU = COMPRESSOR UNIT
ED = ELECTRICAL DUCT
PD = PLUMBING DUCT

GROUND FLOOR ACMV PLAN

SCALE - 1:100