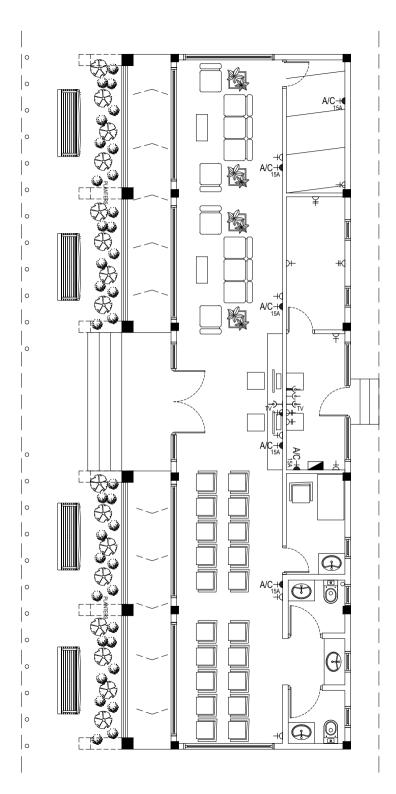

## SOCKETS & POWER DISTRIBUTION LEGEND

| SYMBOL            | DESCRIPTION                                                         |
|-------------------|---------------------------------------------------------------------|
| DH-               | 1 GANG 13A SOCKET OUTLET AT 300mm ABOVE<br>FINISHED FLOOR LEVEL     |
| D#-               | 2 GANG 13A SOCKET OUTLET AT 300mm ABOVE<br>FINISHED FLOOR LEVEL     |
| <b>D</b> #-       | 2 GANG 13A SOCKET OUTLET AT 2400mm FROM FFL<br>OR AT CEILING        |
| <del>DI-</del>    | 1 GANG 13A SOCKET OUTLET AT 1600mm ABOVE FINISHED FLOOR LEVEL (W/P) |
| <del>D</del> #    | 2 GANG 13A SOCKET OUTLET AT 1000mm ABOVE<br>FINISHED FLOOR LEVEL    |
| N1 <sup>15A</sup> | 1 GANG 15A SOCKET OUTLET AT 2500mm FROM<br>FINISHED FLOOR LEVEL     |
|                   | DISTRIBUTION BOARD                                                  |

## TELECOMMUNICATION AND IT

| H-(-             | PLAIN TELEPHONE OUTLET (RJ11, CONNECTOR)                                                                 |
|------------------|----------------------------------------------------------------------------------------------------------|
| <b>=</b> (-      | COMPUTER NETWORK OUTLET (RJ 45 CONNECTORS)<br>AT 2400mm FOR ROUTER                                       |
| ⊢@ <sup>TV</sup> | T.V POINT WITH 13A SOCKET AT TV LEVEL                                                                    |
| CR               | BUILDING ACCESS CARD READER                                                                              |
|                  | CCTV POINT. ALL CCTV TO BE PROVIDED WITH 13A<br>SOCKET AND NETWORK OUTLET CONNECTION AT<br>CEILING LEVEL |

## NOTE:

 W/P
 = WATER PROOF
 A/C
 = AIR CONDITIONER

 E/L
 = EMERGENCY LIGHT
 R/F
 = REFRIGERATOR

 S/V
 = STOVE
 W/M
 = WASHING MACHINE

 H/T
 = HEATER
 ED
 = ELECTRICAL DUCT

 H/D
 = HOOD
 PD
 = PLUMBING DUCT

 B/P
 = BOOSTER PUMP

GROUND FLOORPOWER, TELECOM & IT PLAN

SCALE - 1:100