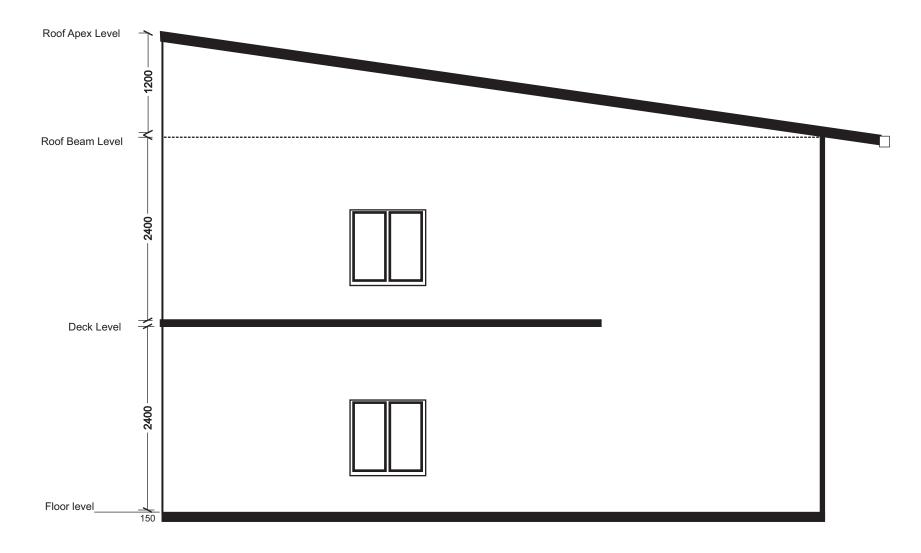

## **ELEVATION**

| SECRETARIAT OF FEEALI COUNCIL<br>F.FEEALI / REPUBLIC OF MALDIVES | REVISION: | PROJECT: GUDHAN ADHI PRE SCHOOL FAAKHAANA                                                 | <b>5.07</b> |  |
|------------------------------------------------------------------|-----------|-------------------------------------------------------------------------------------------|-------------|--|
| PHONE: 6740012<br>FAX: 6740594                                   |           | LOCATION: FAAFU ATOLL FEEALI. REPUBLIC OF MALDIVES  CLIENT: SECRETARIAT OF FEEALI COUNCIL | A-U/        |  |
| EMAIL: info@feeali.gov.mv                                        |           | DATE: 05 MAY 2024                                                                         | DW NO:      |  |
|                                                                  |           | SECTION: ECONOMIC SOCIAL AND MUNICIPAL                                                    |             |  |