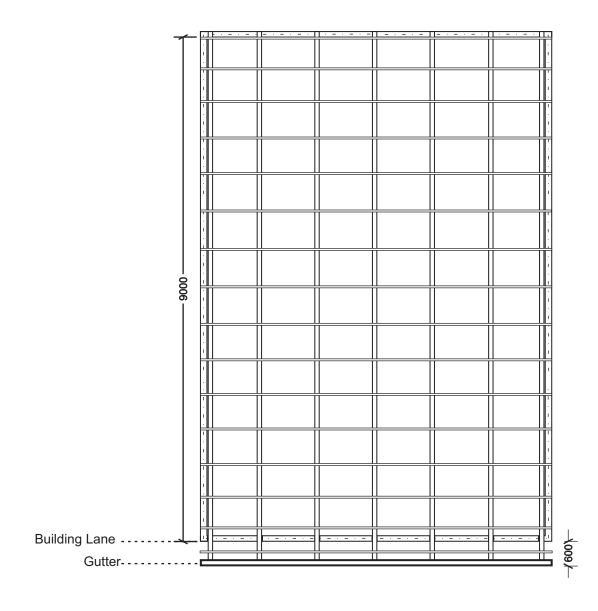

#### **GUDHAN AND TOILET ROOF PLAN**

SECRETARIAT OF FEEALI COUNCIL FFEEALI / REPUBLIC OF MALDIVES PHONE: 6740012

FAX: 6740594
EMAIL: info@feeali.gov.mv

REVISION:

PROJECT: GUDHAN ADHI PRE SCHOOL FAAKHAANA
LOCATION: FAAFU ATOLL FEEALI. REPUBLIC OF MALDIVES
CLIENT: SECRETARIAT OF FEEALI COUNCIL
DATE: 05 MAY 2024
DW NO: