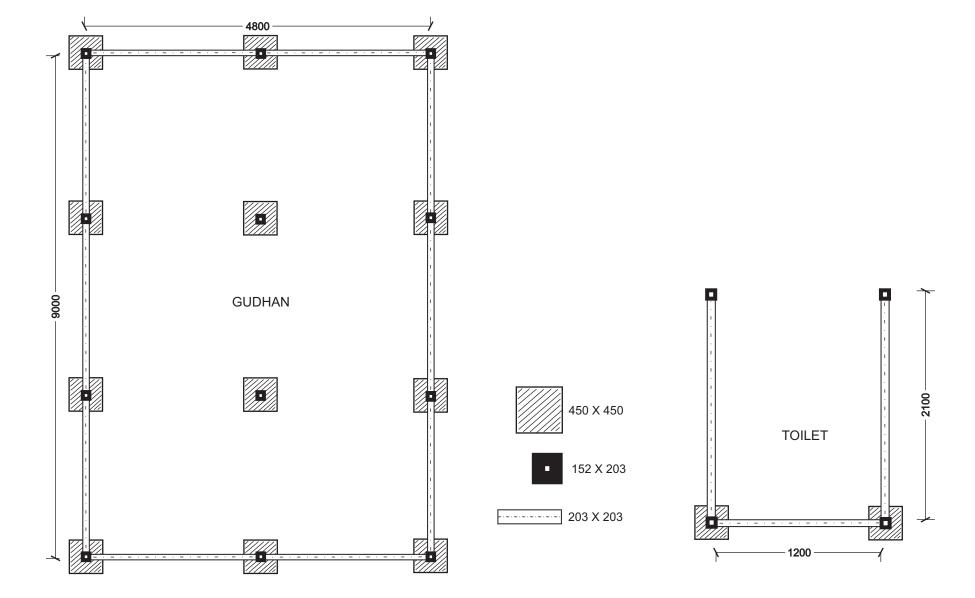

## FOUNDATION AND COLUMN PLAN

| SECRETARIAT OF FEEALI COUNCIL<br>F.FEEALI / REPUBLIC OF MALDIVES | REVISION: | PROJECT: GUDHAN ADHI PRE SCHOOL FAAKHAANA          | <b>-</b> 00  |  |
|------------------------------------------------------------------|-----------|----------------------------------------------------|--------------|--|
| PHONE: 6740012                                                   |           | LOCATION: FAAFU ATOLL FEEALI. REPUBLIC OF MALDIVES | <b>∧_</b> 02 |  |
| XX: 6740594                                                      |           | CLIENT: SECRETARIAT OF FEEALI COUNCIL              | A-UZ         |  |
| AAIL: info@feeali.gov.mv                                         |           | DATE: 05 MAY 2024                                  | DW NO:       |  |
|                                                                  |           | SECTION: ECONOMIC SOCIAL AND MUNICIPAL             |              |  |