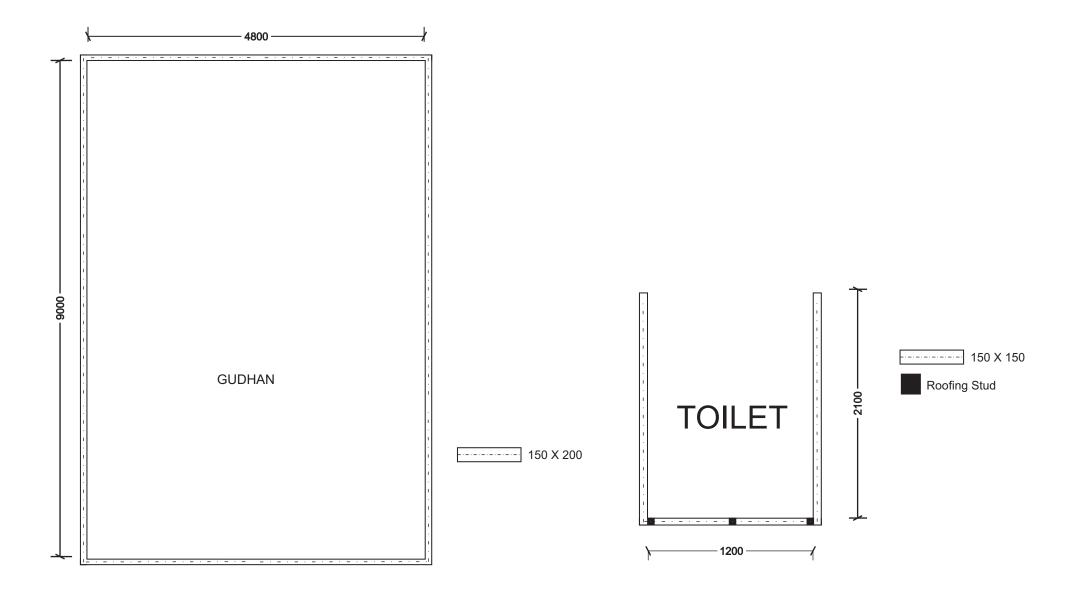

## GUDHAN 1ST BEAM AND TOILET ROOF BEAM PLAN

| SECRETARIAT OF FEEALI COUNCIL<br>F.FEEALI / REPUBLIC OF MALDIVES | REVISION: | PROJECT: GUDHAN ADHI PRE SCHOOL FAAKHAANA          | <b>-</b> 00 |  |
|------------------------------------------------------------------|-----------|----------------------------------------------------|-------------|--|
| HONE: 6740012                                                    |           | LOCATION: FAAFU ATOLL FEEALI. REPUBLIC OF MALDIVES | A-03        |  |
| XX: 6740594                                                      |           | CLIENT: SECRETARIAT OF FEEALI COUNCIL              | M-UU        |  |
| AAIL: info@feeali.gov.mv                                         |           | DATE: 05 MAY 2024                                  | DW NO:      |  |
|                                                                  |           | SECTION: ECONOMIC SOCIAL AND MUNICIPAL             |             |  |