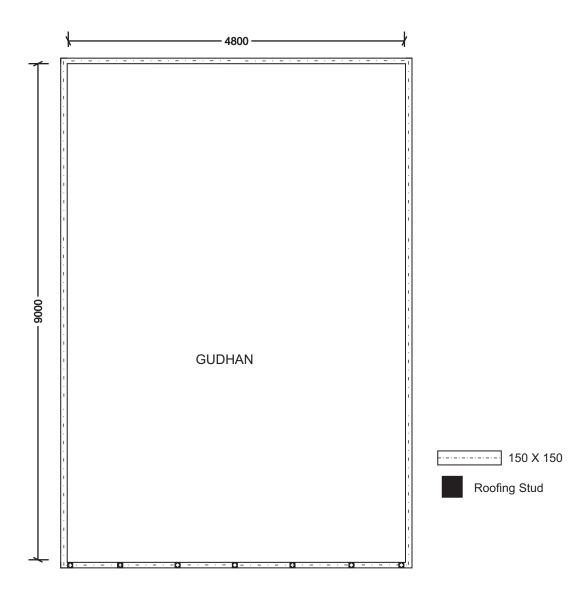

#### **GUDHAN ROOF BEAM PLAN**

SECRETARIAT OF FEEALI COUNCIL F.FEEALI COUNCIL F.FEEALI OF MALDIVES PROJECT: GUDHAN ADHI PRE SCHOOL FAAKHAANA

LOCATION: FAAFU ATOLL FEEALI. REPUBLIC OF MALDIVES
FAX: 6740594
EMAIL: Info@feeali.gov.mv

REVISION:

CLIENT: SECRETARIAT OF FEEALI COUNCIL
DATE: 05 MAY 2024
DW NO: