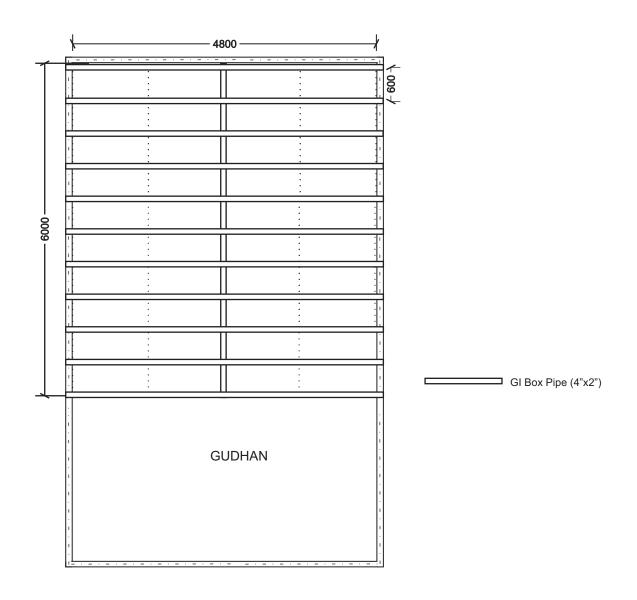

# **GUDHAN DECK PLAN**

SECRETARIAT OF FEEALI COUNCIL F.FEEALI COUNCIL F.FEEALI OF MALDIVES PROJECT: GUDHAN ADHI PRE SCHOOL FAAKHAANA
LOCATION: FAAFU ATOLL FEEALI. REPUBLIC OF MALDIVES
FAX: 6740594
EMAIL: Info@feeali.gov.mv

REVISION:

CLIENT: SECRETARIAT OF FEEALI COUNCIL
DATE: 05 MAY 2024
DW NO: