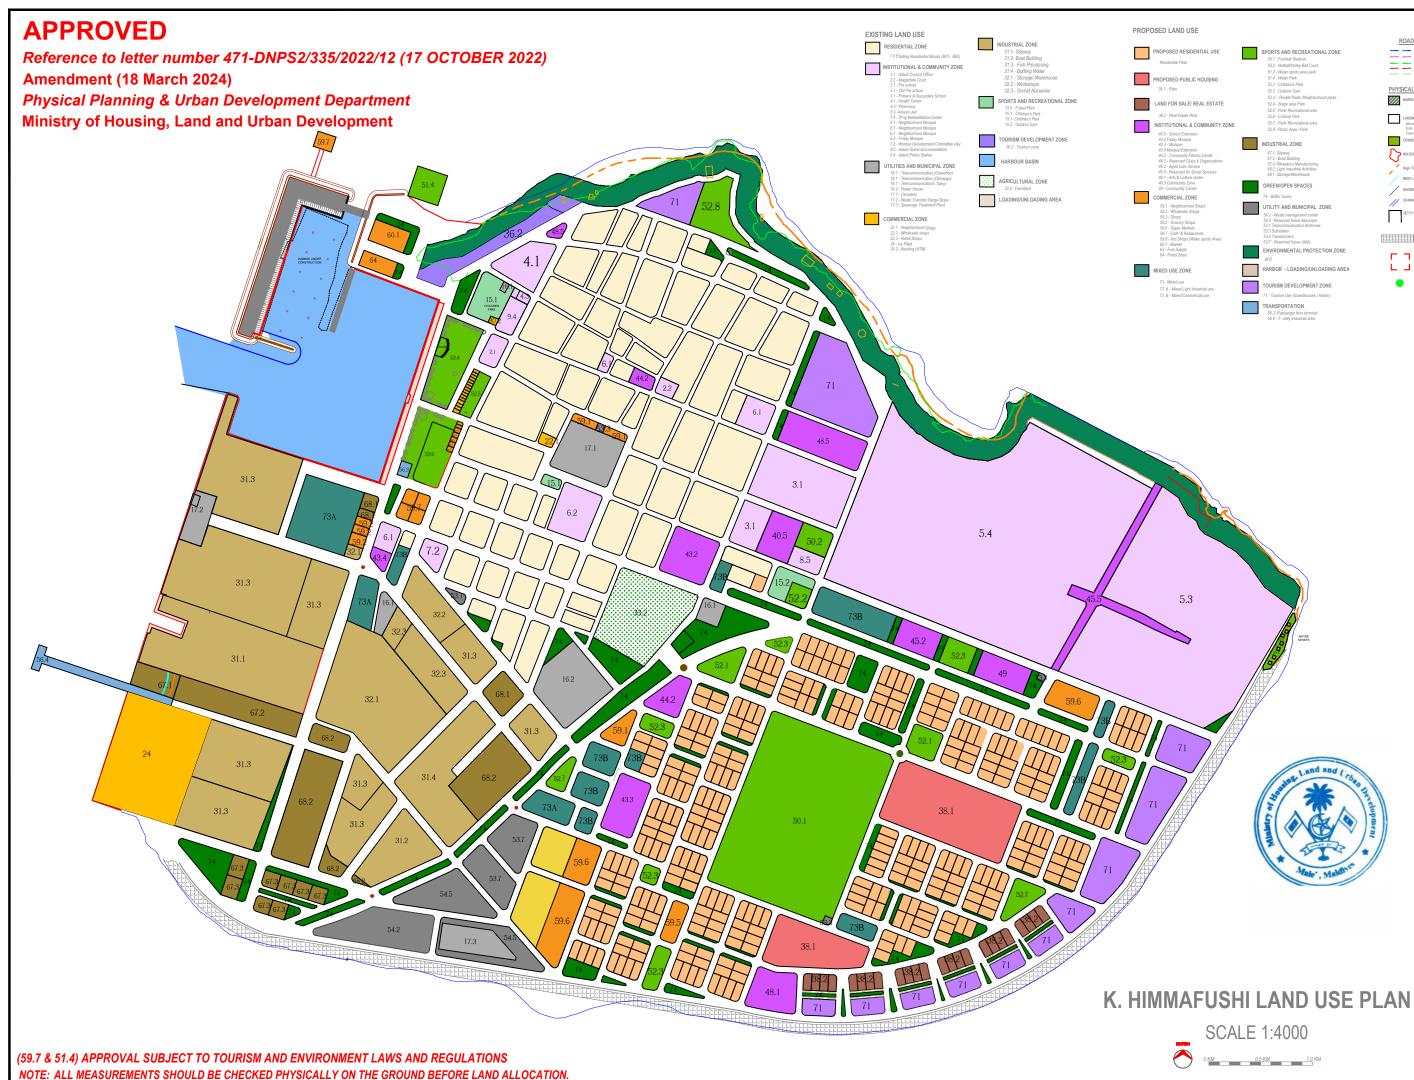

|                                                                                                                                                             |                                                                                                                                                                                                            | ROAD NETWORK                        |
|-------------------------------------------------------------------------------------------------------------------------------------------------------------|------------------------------------------------------------------------------------------------------------------------------------------------------------------------------------------------------------|-------------------------------------|
| D RESIDENTIAL USE<br>al Plots                                                                                                                               | SPORTS AND RECREATIONAL ZONE<br>50.1 - Football Stadium<br>50.2 - NetballVolley Ball Court<br>51.2 - Water sports area park                                                                                |                                     |
| D PUBLIC HOUSING                                                                                                                                            | 51.4 - Water Park<br>52.1 - Children's Park<br>52.2 - Outdoor Gym                                                                                                                                          | & BIKE ACCESS PHYSICAL FEATURES     |
| R SALE/ REAL ESTATE                                                                                                                                         | 52.3 - Pocket Parks /Neighborhood parks<br>52.4 - Stage area Park<br>52.5 - Park/ Recreational area                                                                                                        | MARSHY AREAS                        |
| I Estate Plots<br>ONAL & COMMUNITY ZONE                                                                                                                     | 52.5 - Pailly Recreational area<br>52.6 - Cultural Park<br>52.7 - Park/ Recreational area                                                                                                                  | LANDMARKS<br>Monument               |
| ool Extension                                                                                                                                               | 52.8 - Picnic Area / Park                                                                                                                                                                                  | Gate<br>Tower                       |
| / Mosque<br>que<br>ue Extension<br>immity Filness Center<br>served Clubs & Organizations<br>d Care Service<br>arved for Social Services<br>& Culture center | INDUSTRIAL ZONE<br>67.1 - Silpnay<br>67.2 - Arabakun Mandurating<br>67.3 - Rihaskun Mandurating<br>68.2 Lipt Industrial Activities<br>68.1 - Storage/Wanhouse                                              | CONSERVED AREAS                     |
| nunity Zone<br>nunity Center                                                                                                                                | GREEN/OPEN SPACES                                                                                                                                                                                          | SHORELINE PSM-1                     |
| IAL ZONE                                                                                                                                                    | 74 - Buffer zones                                                                                                                                                                                          | // CHANNEL PSM-2                    |
| ghborhood Shops<br>olesale Shops<br>ocery Shops<br>ore Markets<br>er Markets<br>Shops (Water sports Area)<br>ket<br>Supply<br>(Shed                         | UTILITY AND MUNICIPAL ZONE<br>542-Wash management conter<br>543-Research Alme Manipal<br>533 Telecommunication Antonian<br>533 A Transformer<br>537-Research Alme Utility<br>ENVIRONMENTAL PROTECTION ZONE | FSN-3                               |
| EZONE                                                                                                                                                       | EPZ<br>HARBOR - LOADING/UNLOADING AREA                                                                                                                                                                     | CONSERVATION BOUNDARY (RGB 255,0,0) |
| l use<br>ked Light Industrial use<br>ked Commercial use                                                                                                     | TOURISM DEVELOPMENT ZONE<br>71 - Tourism Use (Guesthouses / Hotels )                                                                                                                                       | SIGNIFICANT TREES (RGB 0,255,0)     |
| [                                                                                                                                                           | TRANSPORTATION                                                                                                                                                                                             |                                     |

K Himmafushi Land use plan Revision 01

Client: K Himmafushi Council

Page Name: Land use plan

Sunday, March 10, 2024

Surveyor: Ali Mubeen

Registration No: BP02306

Drawn by: Ali Mubeen

Rev: 01 ----