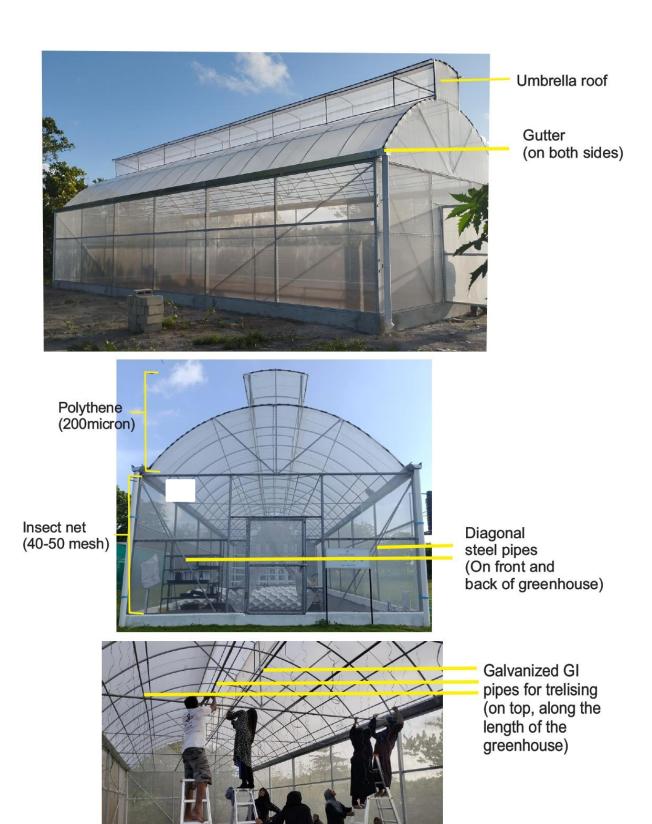

## Minimum standard for suitable Greenhouses

| Criteria                        | Minimum requirements                                                                                                                                                                                       | Comments                                                                                       |
|---------------------------------|------------------------------------------------------------------------------------------------------------------------------------------------------------------------------------------------------------|------------------------------------------------------------------------------------------------|
| Purpose                         | Hydroponics/fertigation/                                                                                                                                                                                   |                                                                                                |
| Target crop                     | Multiple Vegetables and Herbs                                                                                                                                                                              | Eg; Crops in media system                                                                      |
| Greenhouse Area                 | Total greenhouse area approx.: 900 sq feet or above.                                                                                                                                                       |                                                                                                |
| Greenhouse<br>Height            | Side column height maximum 10ft<br>Side column height minimum 7ft                                                                                                                                          |                                                                                                |
| Greenhouse<br>model             | Umbrella design or Sawtooth design                                                                                                                                                                         |                                                                                                |
| Roof cover                      | Polythene: minimum 200 micron/UV stabilization/protection. The roof cover should be installed with retaining straps.                                                                                       |                                                                                                |
| Side/Perimeter                  | Insect net, HDPE Monofilament, UV stabilized, 0.22 thread diameter, high strength, Mesh size 40-50 The mesh should be installed with retaining straps.                                                     | All side walls of the house should be covered in insect proof net (Mesh). – "NOT IN POLYTHENE" |
| Entrance and<br>Back Segment    | Add stainless-steel pipes (one (1) pipe to each segment) at the back and front of the greenhouse diagonally to make the structure more rigid.                                                              | Four (4) segments, two on the front and two at the back                                        |
| Entrance                        | Single entrance with steel structure, 40-50 mesh size insect net, door closer.                                                                                                                             |                                                                                                |
| Structure                       | Hot galvanized metal (minimum columns size of 8/6cm and 5/5cm or equivalent diameter) with a minimum of 18 inches concrete foundation. Column thickness is 2.5mm.                                          | Minimum standard                                                                               |
| Roof gutter and corner profiles | Gutter present with corrosion resistance                                                                                                                                                                   | Gutter for rainwater collection                                                                |
| On Top                          | Add galvanized GI pipes (diameter 0.5inch) horizontally on top from front to the back of the greenhouse (along the whole length of the greenhouse). (for a greenhouse of 1000sq feet 8 pipes are required) | This is for Trellising. It should be attached to the greenhouse.                               |
| Other frame materials           | Corrosion resistant                                                                                                                                                                                        | Whole structure                                                                                |
| Foundation & Wall               | Concrete foundation of 1.5 feet under the ground and 1.5 feet in width. 1 feet tall wall around the greenhouse.                                                                                            | Minimum standard                                                                               |