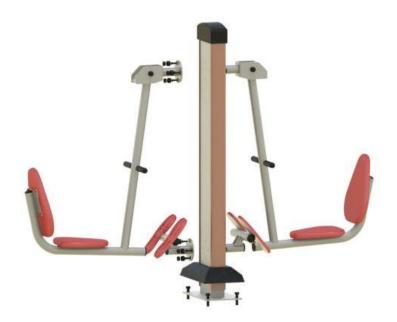

# A. Proposed Equipment with Technical Drawings

1. PD 1650 – Double Leg Press Trainer

2. PD 1652 – Double Seated Pull-Down Trainer

#### **II.** Installation Drawings

1. PD 1650 – Double Leg Press Trainer

2. PD 1652 – Double Seated Pull-Down Trainer

3. PD 1654 – Double Bike

4. PD 1656 – Double Tai-Chi Spinner

5. PD 1658 – Double Riding Trainer