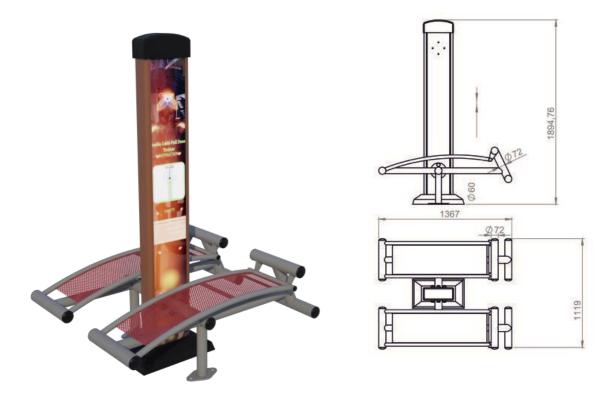

# A. Proposed Equipment with Technical Drawings

1. PD 1650 – Double Leg Press Trainer

2. PD 1652 – Double Seated Pull-Down Trainer

#### **II.** Installation Drawings

1. PD 1650 – Double Leg Press Trainer

2. PD 1652 – Double Seated Pull-Down Trainer

3. PD 1654 – Double Bike

4. PD 1656 – Double Tai-Chi Spinner

5. PD 1658 – Double Riding Trainer