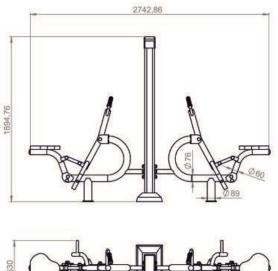

#### **II.** Installation Drawings

1. PD 1650 – Double Leg Press Trainer

2. PD 1652 – Double Seated Pull-Down Trainer

3. PD 1654 – Double Bike

4. PD 1656 – Double Tai-Chi Spinner

5. PD 1658 – Double Riding Trainer