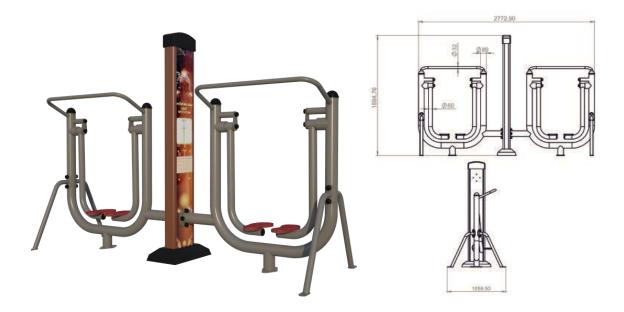

# A. Proposed Equipment with Technical Drawings

1. PD 1650 – Double Leg Press Trainer

2. PD 1652 – Double Seated Pull-Down Trainer

#### **II.** Installation Drawings

1. PD 1650 – Double Leg Press Trainer

2. PD 1652 – Double Seated Pull-Down Trainer

3. PD 1654 – Double Bike

4. PD 1656 – Double Tai-Chi Spinner

5. PD 1658 – Double Riding Trainer