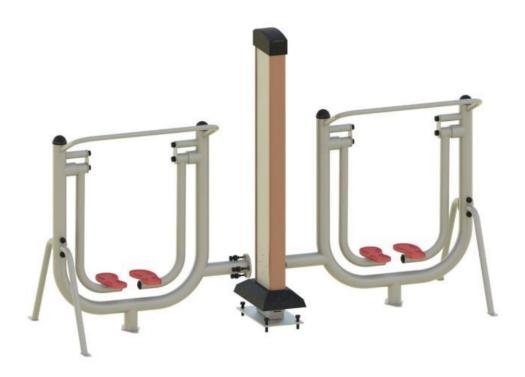

have worked closely with Maldives Sports Corporation that overlooked the installation of equipment we supplied. We also encourage and facilitate first hand training in our factory in Mersin, Turkey. Please refer installation drawings below.

### I. Additions for installation

All nuts, bolts and anchorage required for installation are supplied with everyshipment. Also included are extra spare parts ex; foot pedals etc. at no additional cost.

#### **II.** Installation Drawings

1. PD 1650 – Double Leg Press Trainer





2. PD 1652 – Double Seated Pull-Down Trainer



3. PD 1654 – Double Bike





4. PD 1656 – Double Tai-Chi Spinner



5. PD 1658 – Double Riding Trainer





6. PD 1666 – Double Elliptical Trainer



7. PD 1670 – Double Sit-up Bench





#### 8. PD 1672 – Double Air-Walker