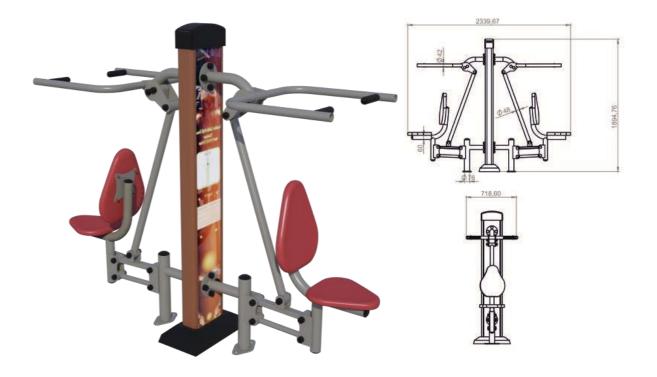

# A. Proposed Equipment with Technical Drawings

1. PD 1650 – Double Leg Press Trainer

2. PD 1652 – Double Seated Pull-Down Trainer