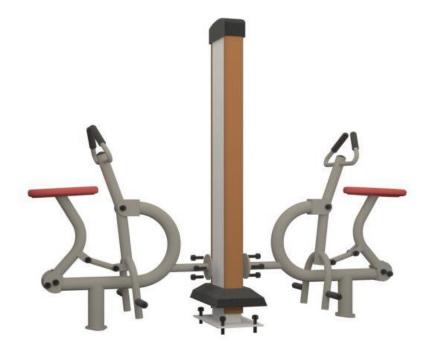

or custom branding at no additional cost.





# E. Installation

In our previous completed projects in the Maldives, we have worked closely with Maldives Sports Corporation that overlooked the installation of equipment we supplied. We also encourage and facilitate first hand training in our factory in Mersin, Turkey. Please refer installation drawings below.

### I. Additions for installation

All nuts, bolts and anchorage required for installation are supplied with everyshipment. Also included are extra spare parts ex; foot pedals etc. at no additional cost.

#### **II.** Installation Drawings

1. PD 1650 – Double Leg Press Trainer





2. PD 1652 – Double Seated Pull-Down Trainer



3. PD 1654 – Double Bike





4. PD 1656 – Double Tai-Chi Spinner



5. PD 1658 – Double Riding Trainer





6. PD 1666 – Double Elliptical Trainer



7. PD 1670 – Double Sit-up Bench





#### 8. PD 1672 – Double Air-Walker