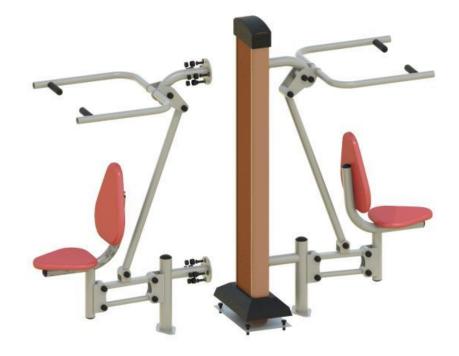

# A. Proposed Equipment with Technical Drawings

1. PD 1650 – Double Leg Press Trainer

2. PD 1652 – Double Seated Pull-Down Trainer