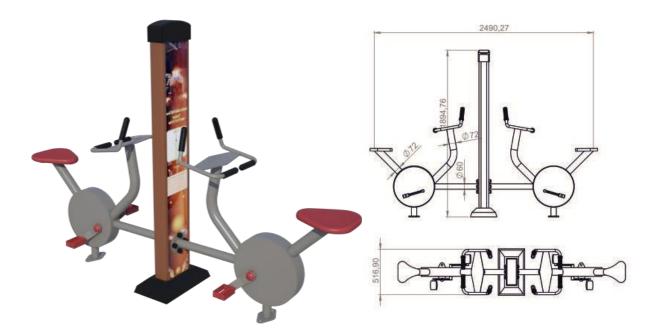

# A. Proposed Equipment with Technical Drawings

1. PD 1650 – Double Leg Press Trainer



2. PD 1652 – Double Seated Pull-Down Trainer





#### 3. PD 1654 – Double Bike



4. PD 1656 – Double Tai-Chi Spinner





#### 5. PD 1658 – Double Riding Trainer







6. PD 1666 – Double Elliptical Trainer





#### 7. PD 1670 - Double Sit-up Bench



8. PD 1672 – Double Air-Walker





### **B. Product Details**

- Made to European standards. (TUV, SGS, CE)
- UV & Anti-corrosion galvanizing (paint made in Belgium) To resist corrosion in and around salty beaches.
- Steel bearings of premium quality made in Japan To withstand public use.
- Extra grease For better resistant, life expansion and safety.
- All pipes are with 3-4 mm thickness to provide optimum strength.
- Centre panels are made of Aluminium (will provide same quality as stainless steel at a significantly low cost).

## **C. Product Warranty Details**

The Warranty Terms of all products are Three (3) yea