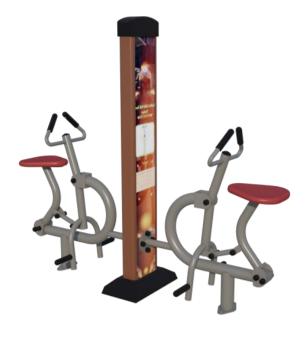

# A. Proposed Equipment with Technical Drawings

1. PD 1650 – Double Leg Press Trainer



2. PD 1652 – Double Seated Pull-Down Trainer





#### 3. PD 1654 – Double Bike



4. PD 1656 – Double Tai-Chi Spinner





#### 5. PD 1658 – Double Riding Trainer







6. PD 1666 – Double Elliptical Trainer





#### 7. PD 1670 - Double Sit-up Bench



8. PD 1672 – Double Air-Walker





### **B. Product Details**

- Made to European standards. (TUV, SGS, CE)
- UV & Anti-corrosion galvanizing (paint made in Belgium) To resist corrosion in and around salty beaches.
- Steel bearings of premium quality made in Japan To withstand public use.
- Extra grease For better resistant, life expansion and safety.
- All pipes are with 3-4 mm thickness to provide optimum strength.
- Centre panels are made of Aluminium (will provide same quality as stainless steel at a significantly low cost).

## **C. Product Warranty Details**

The Warranty Terms of all products are Three (3) years under normal usage (subject to terms and conditions). Additional spares of some p