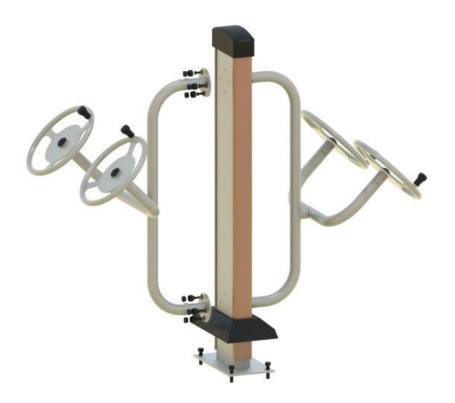

**

We are proud to offer the option for custom branding at no additional cost.





# E. Installation

In our previous completed projects in the Maldives, we have worked closely with Maldives Sports Corporation that overlooked the installation of equipment we supplied. We also encourage and facilitate first hand training in our factory in Mersin, Turkey. Please refer installation drawings below.

### I. Additions for installation

All nuts, bolts and anchorage required for installation are supplied with everyshipment. Also included are extra spare parts ex; foot pedals etc. at no additional cost.

#### **II.** Installation Drawings

1. PD 1650 – Double Leg Press Trainer





2. PD 1652 – Double Seated Pull-Down Trainer



3. PD 1654 – Double Bike





4. PD 1656 – Double Tai-Chi Spinner



5. PD 1658 – Double Riding Trainer





6. PD 1666 – Double Elliptical Trainer



7. PD 1670 – Double Sit-up Bench





#### 8. PD 1672 – Double Air-Walker