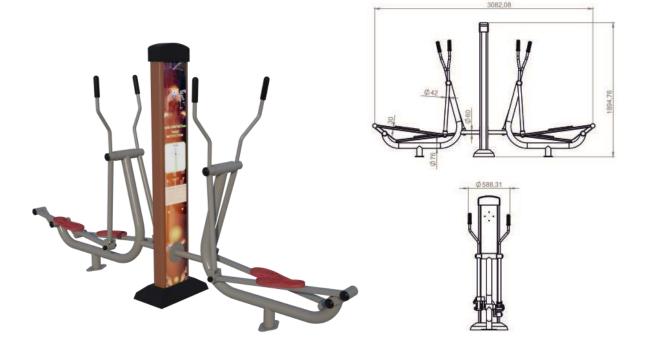

#### 5. PD 1658 – Double Riding Trainer

6. PD 1666 – Double Elliptical Trainer

#### **II.** Installation Drawings

1. PD 1650 – Double Leg Press Trainer

2. PD 1652 – Double Seated Pull-Down Trainer

3. PD 1654 – Double Bike

4. PD 1656 – Double Tai-Chi Spinner

5. PD 1658 – Double Riding Trainer