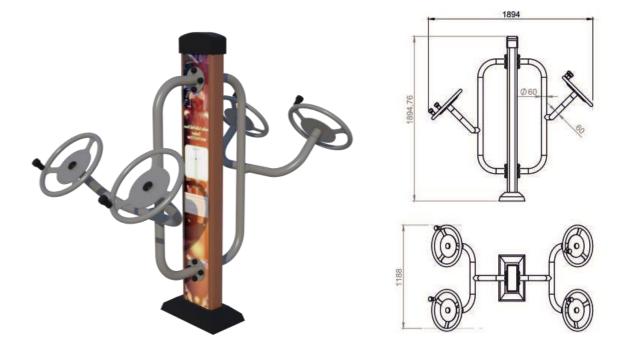

# A. Proposed Equipment with Technical Drawings

1. PD 1650 – Double Leg Press Trainer



2. PD 1652 – Double Seated Pull-Down Trainer





#### 3. PD 1654 – Double Bike



4. PD 1656 – Double Tai-Chi Spinner





#### 5. PD 1658 – Double Riding Trainer







6. PD 1666 – Double Elliptical Trainer





#### 7. PD 1670 - Double Sit-up Bench



8. PD 1672 – Double Air-Walker





### **B. Product Details**

- Made to European standards. (TUV, SGS, CE)
- UV & Anti-corrosion galvanizing (paint made in Belgium) To resist corrosion in and around salty beaches.
- Steel bearings of premium quality made in Japan To withstand public use.
- Extra grease For better resistant, life expansion and safety.
- All pipes are with 3-4 mm thickness to provide optimum strength.
- Centre panels are made of Aluminium (will provide same quality as stainless steel at a significantly low cost).

## **C. Product Warranty Details**

The Warranty Terms of all products are Three (3) years under normal usage (subject to terms