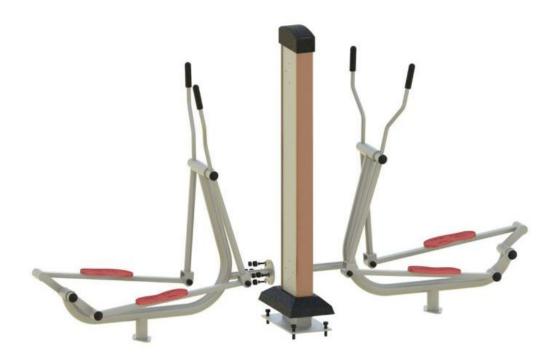

# E. Installation

In our previous completed projects in the Maldives, we have worked closely with Maldives Sports Corporation that overlooked the installation of equipment we supplied. We also encourage and facilitate first hand training in our factory in Mersin, Turkey. Please refer installation drawings below.

### I. Additions for installation

All nuts, bolts and anchorage required for installation are supplied with everyshipment. Also included are extra spare parts ex; foot pedals etc. at no additional cost.

#### **II.** Installation Drawings

1. PD 1650 – Double Leg Press Trainer





2. PD 1652 – Double Seated Pull-Down Trainer



3. PD 1654 – Double Bike





4. PD 1656 – Double Tai-Chi Spinner



5. PD 1658 – Double Riding Trainer





6. PD 1666 – Double Elliptical Trainer



7. PD 1670 – Double Sit-up Bench





#### 8. PD 1672 – Double Air-Walker