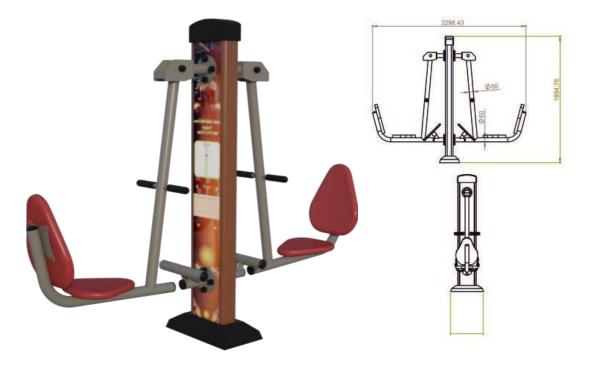

# A. Proposed Equipment with Technical Drawings

1. PD 1650 – Double Leg Press Trainer

2. PD 1652 – Double Seated Pull-Down Trainer