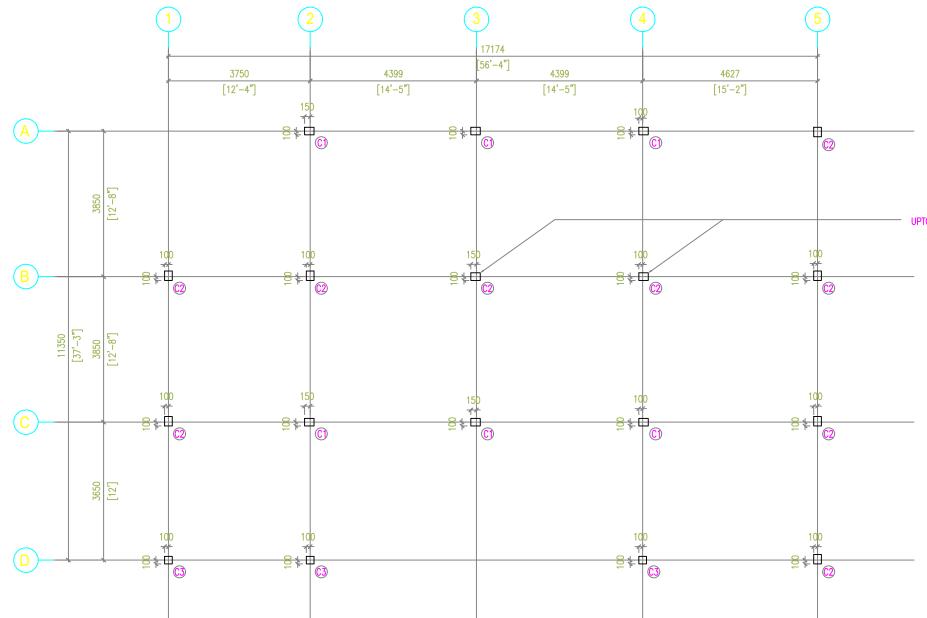

|
|------------------------|--------------------|
| COVER TO:              |                    |
| FOUNDATION: 50MM       |                    |
| COLUMNS: 40MM          |                    |
| BEAMS: 30-35MM         |                    |
| SLABS: 25-30MM         |                    |
| MIX RATIO: 1:2:3 (CEME | NT:SAND:AGGREGATE) |

|  | DATE            |
|--|-----------------|
|  | THIS I<br>CONTI |
|  | SHALL           |



## PROJECT: HAA DHAAL ATOLL COUNCIL TRAINING HALL

### CLIENT: SECRETARIAT OF HDH ATOLL COUNCIL

### SCALE: AS GIVEN

#### E: SEPTEMBER 2024

THIS DRAWING SHOULD BE READ IN CONJUNCTION WITH ALL RELEVANT CONTRACTS, SPECIFICATIONS, REPORTS AND DRAWINGS. CONTRACTORS SHALL WORK FROM FIGURED DIMENSION ONLY. CONTRACTORS MUST CHECK ALL DIMENSIONS ON SITE.



COLUMN LOCATION PLAN

- UPTO ROOF SLAB

## PROJECT: HAA DHAAL ATOLL COUNCIL TRAINING HALL

#### CLIENT: SECRETARIAT OF HDH ATOLL COUNCIL

SCALE: AS GIVEN

DATE: SEPTEMBER 2024

THIS DRAWING SHOULD BE READ IN CONJUNCTION WITH ALL RELEVANT CONTRACTS, SPECIFICATIONS, REPORTS AND DRAWINGS. CONTRACTORS SHALL WORK FROM FIGURED DIMENSION ONLY. CONTRACTORS MUST CHECK ALL DIMENSIONS ON SITE.



### DOOR WINDOW SCHEDULE 2/2 SCALE 1:50

NOTE:

- ALL ALUMINUM DOORS & WINDOWS EXTRUSION COATING TO MATCH OVERALL BUILDING SPECIFICATIONS. AND COLOR TO ARCHITECT'S APPROVAL.
- SHOP DRAWINGS AND TECHNICAL SPECIFICATIONS FOR ALL ALUMINIUM DOORS AND WINDOWS SHOWING DETAILS OF SECTIONS, ASSEMBLY, TYPE OF LOCKS, HINGES, BOLTS AND HANDLES SHOULD BE SUBMITTED BY THE CONTRACTOR FOR THE CONSULTANTS APPROVAL.
- ALL