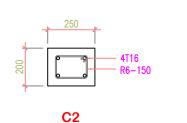

ENCEMENT OF WORK, SHOWING:

1 - ALL AIR-CONDITIONING UNITS SHALL INCLUDE REQUIRED POWER POINTS(15AMP SOCKETS) AND WIRING. 2 - ALL REFRIGERANT PIPING AND CONDENSATE PIPING SHALL HAVE APPROPRIATE , FULLY SEALED CONTINUOUS

| NER INDOOR UNIT        |
|------------------------|
| SETTE INDOOR UNIT      |
| NING REFRIGERANT PIPES |
| NING DRAIN PIPE LINE   |
| EXHAUST                |
|                        |

|                        | CAPACITY     | REF. OUTDOOR |
|------------------------|--------------|--------------|
| -TYPE INVERTER AC UNIT | 21000 BTU/Hr | 0U-01        |
| -TYPE INVERTER AC UNIT | 21000 BTU/Hr | 0U-02        |
| er ac unit             | 12000 BTU/Hr | 0U-03        |
| (HAUST FAN             |              |              |





- B4 -





B5













SCALE 1:20







| NOTE:                  |                    |
|------------------------|--------------------|
| COVER TO:              |                    |
| FOUNDATION: 50MM       |                    |
| COLUMNS: 40MM          |                    |
| BEAMS: 30-35MM         |                    |
| SLABS: 25-30MM         |                    |
| MIX RATIO: 1:2:3 (CEME | NT:SAND:AGGREGATE) |

|  | DATE            |
|--|-----------------|
|  | THIS I<br>CONTI |
|  | SHALL           |



## PROJECT: HAA DHAAL ATOLL COUNCIL TRAINING HALL

### CLIENT: SECRETARIAT OF HDH ATOLL COUNCIL

### SCALE: AS GIVEN

#### E: SEPTEMBER 2024

THIS DRAWING SHOULD BE READ IN CONJUNCTION WITH ALL RELEVANT CONTRACTS, SPECIFICATIONS, REPORTS AND DRAWINGS. CONTRACTORS SHALL WORK FROM FIGURED DIMENSION ONLY. CONTRACTORS