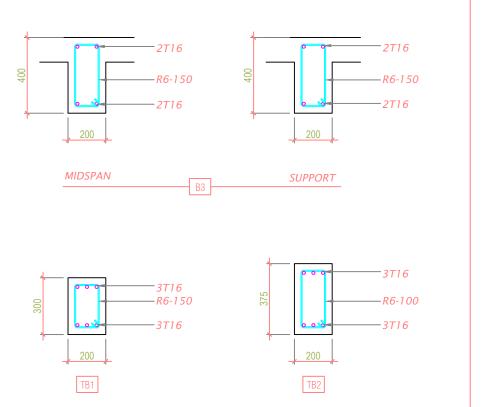

HOP DRAWINGS BEFORE COMMENCEMENT OF WORK, SHOWING:

1 - ALL AIR-CONDITIONING UNITS SHALL INCLUDE REQUIRED POWER POINTS(15AMP SOCKETS) AND WIRING. 2 - ALL REFRIGERANT PIPING AND CONDENSATE PIPING SHALL HAVE APPROPRIATE , FULLY SEALED CONTINUOUS

| NER INDOOR UNIT        |
|------------------------|
| SETTE INDOOR UNIT      |
| NING REFRIGERANT PIPES |
| NING DRAIN PIPE LINE   |
| EXHAUST                |
|                        |

|                        | CAPACITY     | REF. OUTDOOR |
|------------------------|--------------|--------------|
| -TYPE INVERTER AC UNIT | 21000 BTU/Hr | 0U-01        |
| -TYPE INVERTER AC UNIT | 21000 BTU/Hr | 0U-02        |
| er ac unit             | 12000 BTU/Hr | 0U-03        |
| (HAUST FAN             |              |              |





- B4 -





B5













SCALE 1:20







| NOTE:                  |                    |
|------------------------|--------------------|
| COVER TO:              |                    |
| FOUNDATION: 50MM       |                    |
| COLUMNS: 40MM          |                    |
| BEAMS: 30-35MM         |                    |
| SLABS: 25-30MM         |                    |
| MIX RATIO: 1:2:3 (CEME | NT:SAND:AGGREGATE) |

|  | DATE            |
|--|-----------------|
|  | THIS I<br>CONTI |
|  | SHALL           |



## PROJECT: HAA DHAAL ATOLL COUNCIL TRAINING HALL

### CLIENT: SECRETARIAT OF HDH ATOLL COUNCIL

### SCALE: AS GIVEN

#### E: SEPTEMBER 2024

THIS DRAWING SHOULD BE READ IN CONJUNCTION WITH ALL RELEVANT CONTRACTS, SPECIFICATIONS, REPORTS AND DRAWINGS. CONTRACTORS SHALL WORK FROM FIGURED DIME