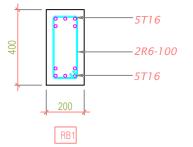

P DRAWINGS BEFORE COMMENCEMENT OF WORK, SHOWING:

1 - ALL AIR-CONDITIONING UNITS SHALL INCLUDE REQUIRED POWER POINTS(15AMP SOCKETS) AND WIRING. 2 - ALL REFRIGERANT PIPING AND CONDENSATE PIPING SHALL HAVE APPROPRIATE , FULLY SEALED CONTINUOUS

| NER INDOOR UNIT        |
|------------------------|
| SETTE INDOOR UNIT      |
| NING REFRIGERANT PIPES |
| NING DRAIN PIPE LINE   |
| EXHAUST                |
|                        |

|                        | CAPACITY     | REF. OUTDOOR |
|------------------------|--------------|--------------|
| -TYPE INVERTER AC UNIT | 21000 BTU/Hr | 0U-01        |
| -TYPE INVERTER AC UNIT | 21000 BTU/Hr | 0U-02        |
| er ac unit             | 12000 BTU/Hr | 0U-03        |
| (HAUST FAN             |              |              |





- B4 -





B5













SCALE 1:20







| NOTE:                  |                    |
|------------------------|--------------------|
| COVER TO:              |                    |
| FOUNDATION: 50MM       |                    |
| COLUMNS: 40MM          |                    |
| BEAMS: 30-35MM         |                    |
| SLABS: 25-30MM         |                    |
| MIX RATIO: 1:2:3 (CEME | NT:SAND:AGGREGATE) |

|  | DATE            |
|--|-----------------|
|  | THIS I<br>CONTI |
|  | SHALL           |



## PROJECT: HAA DHAAL ATOLL COUNCIL TRAINING HALL

### CLIENT: SECRETARIAT OF HDH ATOLL COUNCIL

### SCALE: AS GIVEN

#### E: SEPTEMBER 2024

THIS DRAWING SHOULD BE READ IN CONJUNCTION WITH ALL RELEVANT CONTRACTS, SPECIFICATIONS, REPORTS AND DRAWINGS. CONTRACTORS SHALL WORK FROM FIGURED DIMENS