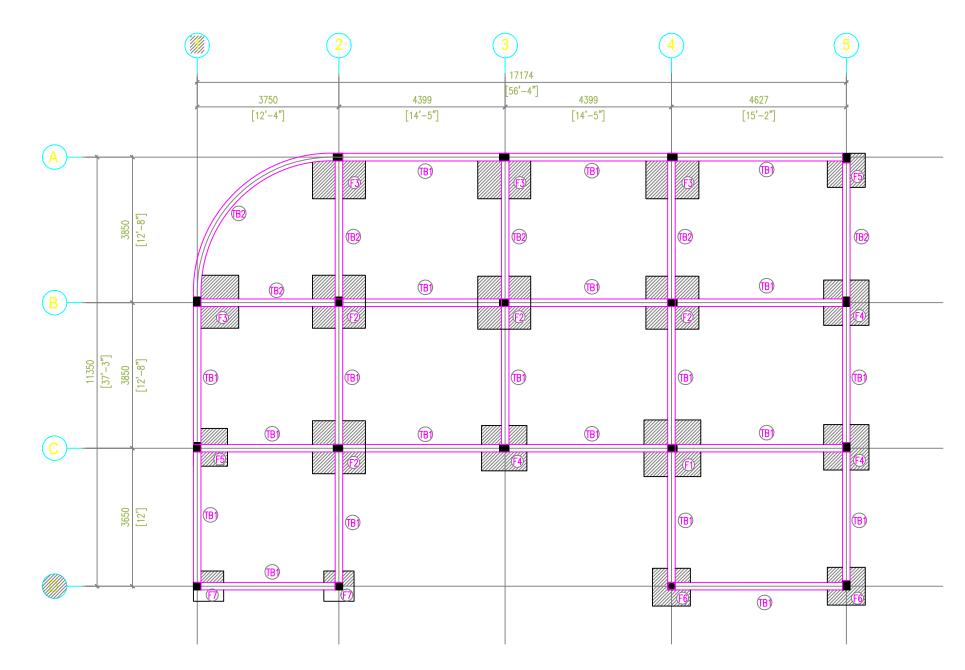

ON OF ALL SOCKETS, LIGHTS, FANS, OTHER FIXTURES

10- EMERGENCY GENERATOR EXHAUST TO BE LOCATED AS PER THE DRAWING, DIAMETER AS PER ELECTRICAL ENGINEER SPECIFICATIONS. USE APPROPRIATE MATERIA PROJECTIC FIXING SYSTEM FOR PIPE.

# HAA DHAAL ATOLL COUNCIL TRAINING HALL

CLIENT: SECRETARIAT OF HDH ATOLL COUNCIL

SCALE: AS GIVEN

DATE: SEPTEMBER 2024



ELEVATION-A

# PROJECT: HAA DHAAL ATOLL COUNCIL TRAINING HALL

### CLIENT: SECRETARIAT OF HDH ATOLL COUNCIL

SCALE: AS GIVEN

DATE: SEPTEMBER 2024



ELEVATION-B

# PROJECT:

# HAA DHAAL ATOLL COUNCIL TRAINING HALL

### CLIENT: SECRETARIAT OF HDH ATOLL COUNCIL

SCALE: AS GIVEN

DATE: SEPTEMBER 2024



FOUNDATION PAD DETAIL



CLIENT: SECRETARIAT OF HDH ATOLL COUNCIL

SCALE: AS GIVEN

DATE: SEPTEMBER 2024

# HAA DHAAL ATOLL COUNCIL TRAINING HALL



FOUNDATION PLAN

| FOOTING | SIZE                    | REINFORCEMENT            |  |  |
|---------|-------------------------|--------------------------|--|--|
| F1      | 1500MM X 1500MM X 300MM | T10 @ 150 C/C B/W BOTTOM |  |  |
| F2      | 1400MM X 1400MM X 300MM | T10 @ 150 C/C B/W BOTTOM |  |  |
| F3      | 1400MM X 1200MM X 350MM | T12 @ 100 C/C B/W BOTTOM |  |  |
| F4      | 1200MM X 1200MM X 300MM | T10 @ 150 C/C B/W BOTTOM |  |  |
| F5      | 1000MM X 900MM X 300MM  | T10 @ 100 C/C B/W BOTTOM |  |  |
| F6      | 1000MM X 1000MM X 300MM | T10 @ 150 C/C B/W BOTTOM |  |  |
| F7      | 800MM X 800MM X 300MM   | T10 @ 150 C/C B/W BOTTOM |  |  |

FOUNDATION DEPTH= 1200MM FROM NGL

# PROJECT: HAA DHAAL ATOLL COUNCIL TRAINING HALL

### CLIENT: SECRETARIAT OF HDH ATOLL COUNCIL

SCALE: AS