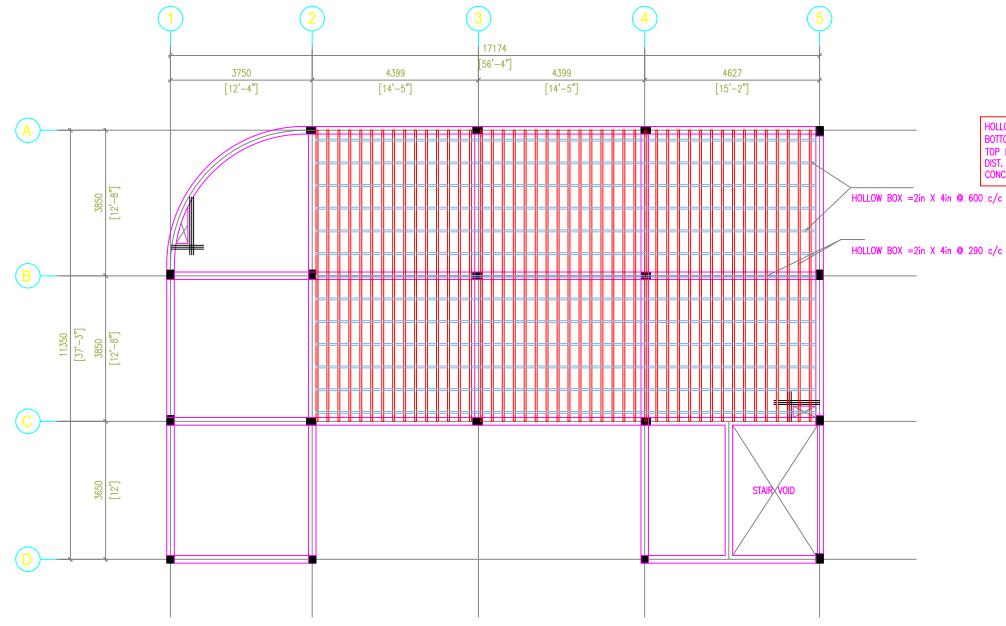

EN

DATE: SEPTEMBER 2024



**ROOF SLAB BEAM PLAN** SCALE 1:100

# PROJECT: HAA DHAAL ATOLL COUNCIL TRAINING HALL

### CLIENT: SECRETARIAT OF HDH ATOLL COUNCIL

SCALE: AS GIVEN

DATE: SEPTEMBER 2024



ROOF SLAB REBAR PLAN

SLAB THICKNESS=140MM BOTTOM REINFORCEMENT= T10-150 B/W TOP REINFORCEMENT= T10-150 (AS SHOWN) DIST. STEEL: T10-300 CONCRETE COVER= 25-30MM

# PROJECT: HAA DHAAL ATOLL COUNCIL TRAINING HALL

### CLIENT: SECRETARIAT OF HDH ATOLL COUNCIL

SCALE: AS GIVEN

DATE: SEPTEMBER 2024





# PROJECT:

# HAA DHAAL ATOLL COUNCIL TRAINING HALL

### CLIENT: SECRETARIAT OF HDH ATOLL COUNCIL

SCALE: AS GIVEN

DATE: SEPTEMBER 2024



SECTION-Y SCALE 1:100

# PROJECT: HAA DHAAL ATOLL COUNCIL TRAINING HALL

### CLIENT: SECRETARIAT OF HDH ATOLL COUNCIL

SCALE: AS GIVEN

DATE: SEPTEMBER 2024



ROOF FRAMING PLAN

HOLLOW BOX =2in X 4in @ 600 c/c BOTTOM REINFORCEMENT= T10-150 B/W TOP REINFORCEMENT= T10-150 (AS SHOWN) DIST. STEEL: T10-300 CONCRETE COVER= 25-30MM

HOLLOW BOX =2in X 4in @ 600 c/c

# PROJECT: HAA DHAAL ATOLL COUNCIL TRAINING HALL

### CLIENT: SECRETARIAT OF HDH ATOLL COUNCIL

SCALE: AS GIVEN

DATE: SEPTEMBER 2024



TRAINING HALL BUILDING SECRETARIAT OF H.DH ATOLL COUNCIL SEPTEMBER 2024

# **BILL OF QUANTITIES**

# **PROJECT: TRAINING HALL BUILDING**

7-Oct-24

### SUMMARY OF BILLS OF QUANTITIES TRAINING HALL BUILDING,H.DH KULHUDHUFFUSHI

| DESCRIPTION                        | AMOUNT |
|------------------------------------|--------|
|                                    |        |
| Bill №: 01 - PRELIMINARIES         | -      |
| Bill №: 02 - GROUND WORKS          | -