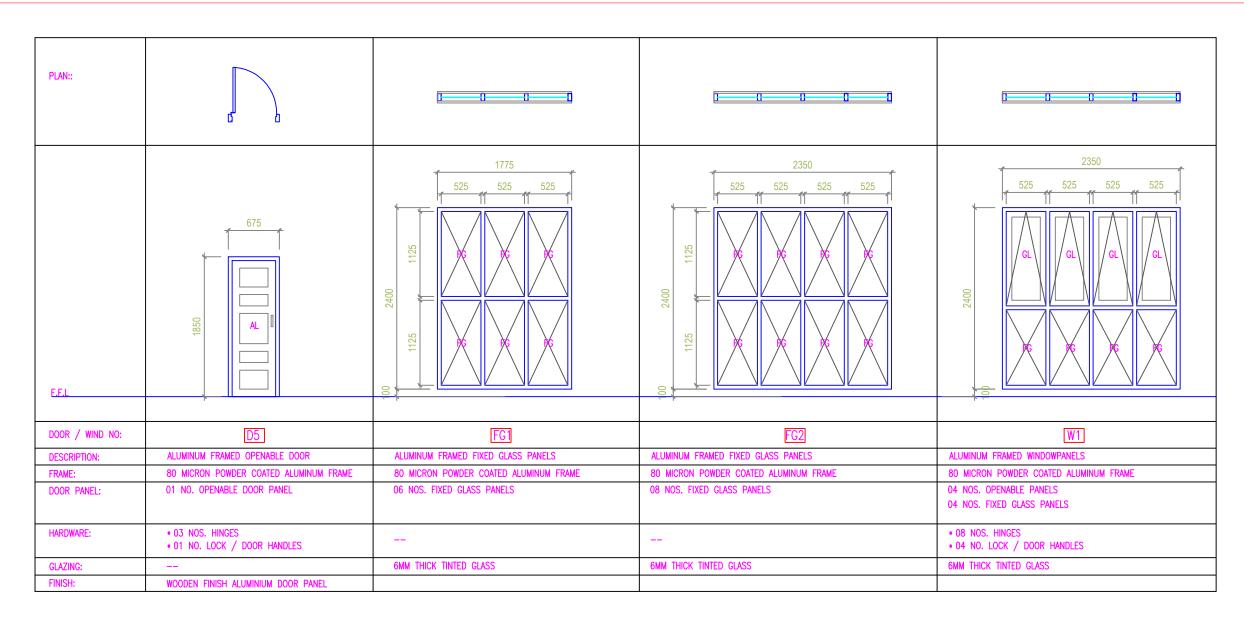

--------|
|  | THIS I<br>CONTI |
|  | SHALL           |



## PROJECT: HAA DHAAL ATOLL COUNCIL TRAINING HALL

### CLIENT: SECRETARIAT OF HDH ATOLL COUNCIL

### SCALE: AS GIVEN

#### E: SEPTEMBER 2024

THIS DRAWING SHOULD BE READ IN CONJUNCTION WITH ALL RELEVANT CONTRACTS, SPECIFICATIONS, REPORTS AND DRAWINGS. CONTRACTORS SHALL WORK FROM FIGURED DIMENSION ONLY. CONTRACTORS MUST CHECK ALL DIMENSIONS ON SITE.



COLUMN LOCATION PLAN

- UPTO ROOF SLAB

## PROJECT: HAA DHAAL ATOLL COUNCIL TRAINING HALL

#### CLIENT: SECRETARIAT OF HDH ATOLL COUNCIL

SCALE: AS GIVEN

DATE: SEPTEMBER 2024

THIS DRAWING SHOULD BE READ IN CONJUNCTION WITH ALL RELEVANT CONTRACTS, SPECIFICATIONS, REPORTS AND DRAWINGS. CONTRACTORS SHALL WORK FROM FIGURED DIMENSION ONLY. CONTRACTORS MUST CHECK ALL DIMENSIONS ON SITE.



### DOOR WINDOW SCHEDULE 2/2 SCALE 1:50

NOTE:

- ALL ALUMINUM DOORS & WINDOWS EXTRUSION COATING TO MATCH OVERALL BUILDING SPECIFICATIONS. AND COLOR TO ARCHITECT'S APPROVAL.
- SHOP DRAWINGS AND TECHNICAL SPECIFICATIONS FOR ALL ALUMINIUM DOORS AND WINDOWS SHOWING DETAILS OF SECTIONS, ASSEMBLY, TYPE OF LOCKS, HINGES, BOLTS AND HANDLES SHOULD BE SUBMITTED BY THE CONTRACTOR FOR THE CONSULTANTS APPROVAL.
- ALL ELEVATIONS SHOWN FROM OUTSIDE .
- FOR DOORS SEE SWINGS INDICATED ON FLOOR PLANS.
- ALL MEASUREMENTS TO BE CHECKED ON SITE BEFORE FABRICATION.





CLIENT: SECRETARIAT OF HDH ATOLL COUNCIL

SCALE: AS GIVEN

DATE: SEPTEMBER 2024

| PLAN::          |                                                |