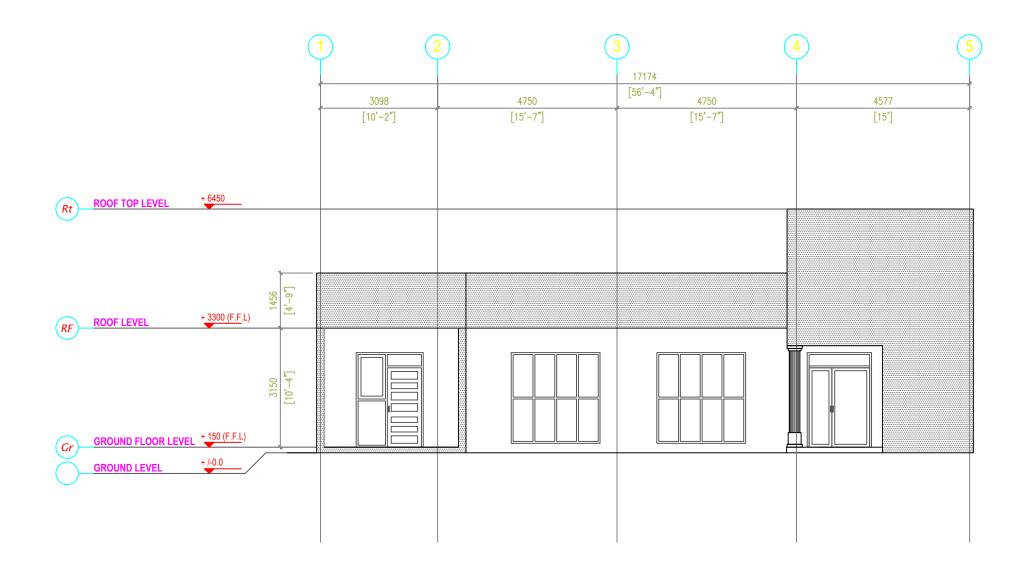

MANAGER

6- ALL CONDUITS SHALL BE CLOSED SUCH THAT NO WATER GETS INTO THE CONDUITS, SHALL BE FULLY SEALED. ALL CONDUITS SHALL BE LAID SUCH THAT THE ENDS ARE TURNED DOWN, SO THAT NO WATER GETS INTO THE CONDUIT

7- RECORDS OF CONDUITS LAYOUT AND WIRING DIAGRAM SHALL BE SUBMITTED FOR PM APPROVAL 8 - ELECTRICAL DISTRIBUTION BOARDS INTERNAL LAYOUTS AND LOCATION SHALL BE AS PER MEA REGULATIONS
 9 - FOR EACH DB, A DIAGRAM SHALL BE PRODUCED, SHOWING LOCATION OF ALL SOCKETS, LIGHTS, FANS, OTHER FIXTURES

10- EMERGENCY GENERATOR EXHAUST TO BE LOCATED AS PER THE DRAWING, DIAMETER AS PER ELECTRICAL ENGINEER SPECIFICATIONS. USE APPROPRIATE MATERIA PROJECTIC FIXING SYSTEM FOR PIPE.

# HAA DHAAL ATOLL COUNCIL TRAINING HALL

CLIENT: SECRETARIAT OF HDH ATOLL COUNCIL

SCALE: AS GIVEN

DATE: SEPTEMBER 2024



ELEVATION-A

# PROJECT: HAA DHAAL ATOLL COUNCIL TRAINING HALL

### CLIENT: SECRETARIAT OF HDH ATOLL COUNCIL

SCALE: AS GIVEN

DATE: SEPTEMBER 2024



ELEVATION-B

# PROJECT:

# HAA DHAAL ATOLL COUNCIL TRAINING HALL

### CLIENT: SECRETARIAT OF HDH ATOLL COUNCIL

SCALE: AS GIVEN

DATE: SEPTEMBER 2024



FOUNDATION PAD DETAIL



CLIENT: SECRETARIAT OF HDH ATOLL COUNCIL

SCALE: AS GIVEN

DATE: SEPTEMBER 2024

# HAA DHAAL ATOLL COUNCIL TRAINING HALL



FOUNDATION PLAN

| FOOTING | SIZE                    | REINFORCEMENT            |  |  |
|---------|-------------------------|--------------------------|--|--|
| F1      | 1500MM X 1500MM X 300MM | T10 @ 150 C/C B/W BOTTOM |  |  |
| F2      | 1400MM X 1400MM X 300MM | T10 @ 150 C/C B/W BOTTOM |  |  |
| F3      | 1400MM X 1200MM X 350MM | T12 @ 1