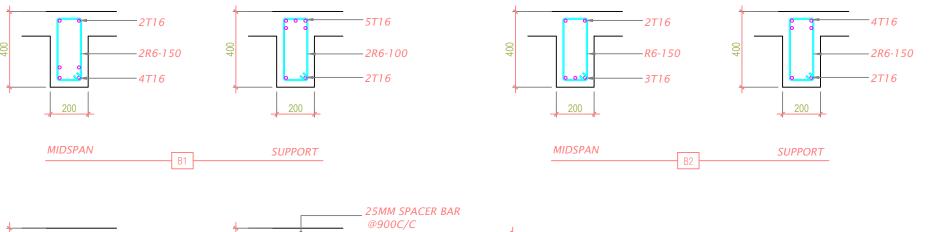

ر ۵ × ۵ ۵ بر سر خرمی ۱۱

بَرْمَعْ مَا مَعْ دُسْرَمْنَ: رحر دَرَمَدْ مَ مَرْسَوْدُ عَامَدِسِ مَرْدُ حَوْدُ وَمَرْمَدُ وَسَوْدُ وَسَوْدُ مَ بَرْمَةُ مَا مَعْ دُسْرَمْهُ مَرْ: PC-2024/10 بِرَدْتُوْسَرْ سَرُسُرْهُ مَرْ: IUL)226-H/226/2024/25