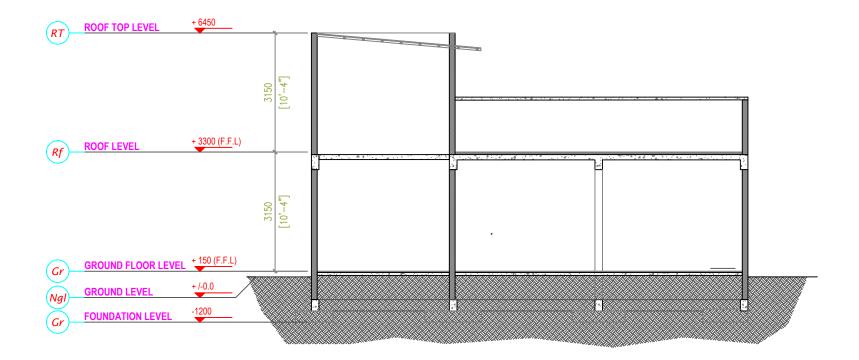

CRETE FOUND TO HAVE A DEFECT, SUCH DEFECT SHALL NOT BE COVERED UNTIL THE DEFECT(S) INSPECTED BY THE PROJECT MANAGER AND INSTRUCTED TO PROCEED.













ROOF PLAN



-1.2M WALL SURROUNDING

# PROJECT: HAA DHAAL ATOLL COUNCIL TRAINING HALL

### CLIENT: SECRETARIAT OF HDH ATOLL COUNCIL

SCALE: AS GIVEN

DATE: SEPTEMBER 2024



**ROOF SLAB BEAM PLAN** SCALE 1:100

# PROJECT: HAA DHAAL ATOLL COUNCIL TRAINING HALL

### CLIENT: SECRETARIAT OF HDH ATOLL COUNCIL

SCALE: AS GIVEN

DATE: SEPTEMBER 2024



ROOF SLAB REBAR PLAN

SLAB THICKNESS=140MM BOTTOM REINFORCEMENT= T10-150 B/W TOP REINFORCEMENT= T10-150 (AS SHOWN) DIST. STEEL: T10-300 CONCRETE COVER= 25-30MM

# PROJECT: HAA DHAAL ATOLL COUNCIL TRAINING HALL

### CLIENT: SECRETARIAT OF HDH ATOLL COUNCIL

SCALE: AS GIVEN

DATE: SEPTEMBER 2024





# PROJECT:

# HAA DHAAL ATOLL COUNCIL TRAINING HALL

### CLIENT: SECRETARIAT OF HDH ATOLL COUNCIL

SCALE: AS GIVEN

DATE: SEPTEMBER 2024



SECTION-Y SCALE 1:100

# PROJECT: HAA DHAAL ATOLL COUNCIL TRAINING HALL

### CLIENT: SECRETARIAT OF HDH ATOLL COUNCIL

SCALE: AS GIVEN

DATE: SEPTEMBER 2024



ROOF FRAMING PLAN

HOLLOW BOX =2in X 4in @ 600 c/c BOTTOM REINFORCEMENT= T10-150 B/W TOP REINFORCEMENT= T10-150 (AS SHOWN) DIST. STEEL: T10-300 CONCRETE COVER= 25-30MM

HOLLOW BOX =2in X 4in @ 600 c/c

# PROJECT: HAA DHAAL ATOLL COUNCIL TRAINING HALL

### CLIENT: SECRETARIAT OF HDH ATOLL COUNCIL

SCALE: AS GIVEN

DATE: SEPTEMBER 2024



TRAINING HALL BUILDING SECRETARIAT OF H.DH ATOLL COUNCIL SEPTEMBER 2024

# **BILL OF QUANTITIES**

# **PROJECT: TRAINING HALL BUILDING**

7-Oct-24

### SUMMA