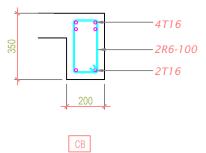

SHOP DRAWINGS BEFORE COMMENCEMENT OF WORK, SHOWING:

1 - ALL AIR-CONDITIONING UNITS SHALL INCLUDE REQUIRED POWER POINTS(15AMP SOCKETS) AND WIRING. 2 - ALL REFRIGERANT PIPING AND CONDENSATE PIPING SHALL HAVE APPROPRIATE , FULLY SEALED CONTINUOUS

| NER INDOOR UNIT        |
|------------------------|
| SETTE INDOOR UNIT      |
| NING REFRIGERANT PIPES |
| NING DRAIN PIPE LINE   |
| EXHAUST                |
|                        |

|                        | CAPACITY     | REF. OUTDOOR |
|------------------------|--------------|--------------|
| -TYPE INVERTER AC UNIT | 21000 BTU/Hr | 0U-01        |
| -TYPE INVERTER AC UNIT | 21000 BTU/Hr | 0U-02        |
| er ac unit             | 12000 BTU/Hr | 0U-03        |
| (HAUST FAN             |              |              |





- B4 -





B5













SCALE 1:20







| NOTE:                  |                    |
|------------------------|--------------------|
| COVER TO:              |                    |
| FOUNDATION: 50MM       |                    |
| COLUMNS: 40MM          |                    |
| BEAMS: 30-35MM         |                    |
| SLABS: 25-30MM         |                    |
| MIX RATIO: 1:2:3 (CEME | NT:SAND:AGGREGATE) |

|  | DATE            |
|--|-----------------|
|  | THIS I<br>CONTI |
|  | SHALL           |



## PROJECT: HAA DHAAL ATOLL COUNCIL TRAINING HALL

### CLIENT: SECRETARIAT OF HDH ATOLL COUNCIL

### SCALE: AS GIVEN

#### E: SEPTEMBER 2024

THIS DRAWING SHOULD BE READ IN CONJUNCTION WITH ALL RELEVANT CONTRACTS, SPECIFICATIONS, REPORTS AND DRAWINGS. CONTRACTORS SHALL WORK FROM FIGURED DI