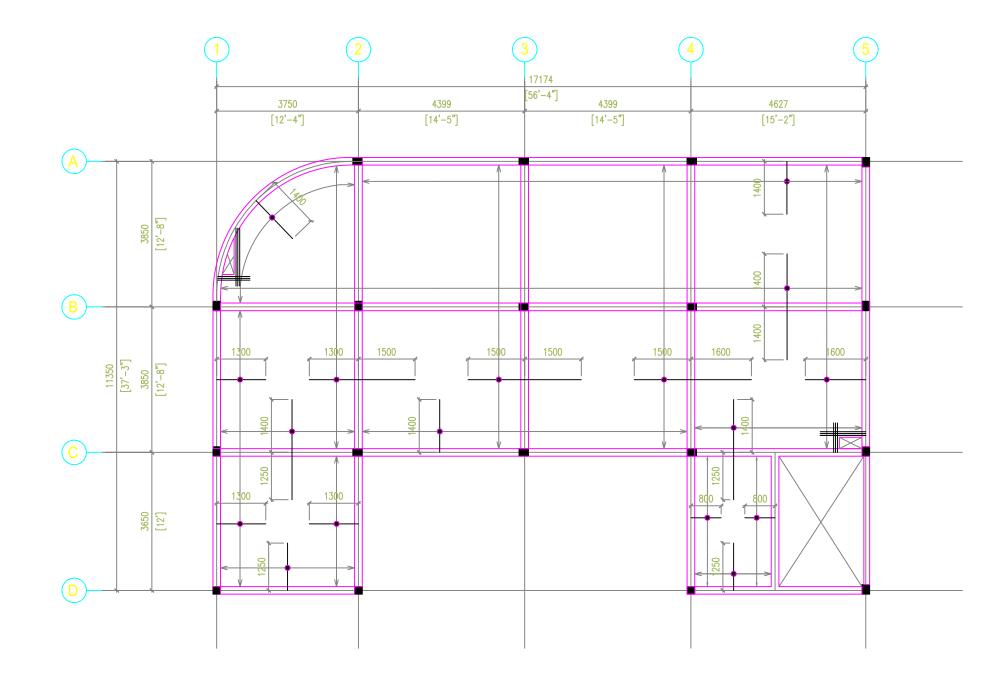

TILEVERS:                      | 28 DAYS |
|                                  |         |

7. FORMS SHALL BE REMOVED IN SUCH A MANNER AS TO ENSURE THE COMPLETE SAFETY OF THE STRUCTURE, SO THAT THERE IS NO SHOCK OR VIBRATION AS WOULD DAMAGE THE REINFORCED CONCRETE.

8. AT THE REMOVAL OF FORM IF CONCRETE FOUND TO HAVE A DEFECT, SUCH DEFECT SHALL NOT BE COVERED UNTIL THE DEFECT(S) INSPECTED BY THE PROJECT MANAGER AND INSTRUCTED TO PROCEED.













ROOF PLAN



-1.2M WALL SURROUNDING

# PROJECT: HAA DHAAL ATOLL COUNCIL TRAINING HALL

### CLIENT: SECRETARIAT OF HDH ATOLL COUNCIL

SCALE: AS GIVEN

DATE: SEPTEMBER 2024



**ROOF SLAB BEAM PLAN** SCALE 1:100

# PROJECT: HAA DHAAL ATOLL COUNCIL TRAINING HALL

### CLIENT: SECRETARIAT OF HDH ATOLL COUNCIL

SCALE: AS GIVEN

DATE: SEPTEMBER 2024



ROOF SLAB REBAR PLAN

SLAB THICKNESS=140MM BOTTOM REINFORCEMENT= T10-150 B/W TOP REINFORCEMENT= T10-150 (AS SHOWN) DIST. STEEL: T10-300 CONCRETE COVER= 25-30MM

# PROJECT: HAA DHAAL ATOLL COUNCIL TRAINING HALL

### CLIENT: SECRETARIAT OF HDH ATOLL COUNCIL

SCALE: AS GIVEN

DATE: SEPTEMBER 2024





# PROJECT:

# HAA DHAAL ATOLL COUNCIL TRAINING HALL

### CLIENT: SECRETARIAT OF HDH ATOLL COUNCIL

SCALE: AS GIVEN

DATE: SEPTEMBER 2024



SECTION-Y SCALE 1:100

# PROJECT: HAA DHAAL ATOLL COUNCIL TRAINING HALL

### CLIENT: SECRETARIAT OF HDH ATOLL COUNCIL

SCALE: AS GIVEN

DATE: SEPTEMBER 2024



ROOF FRAMING PLAN

HOLLOW BOX =2in X 4in @ 600 c/c BOTTOM REINFORCEMENT= T10-150 B/W TOP REINFORCEMENT= T10-150 (AS SHOWN) DIST. STEEL: T10-300 CONCRETE COVER= 25-30MM

HOLLOW BOX =2in X 4in @ 600 c