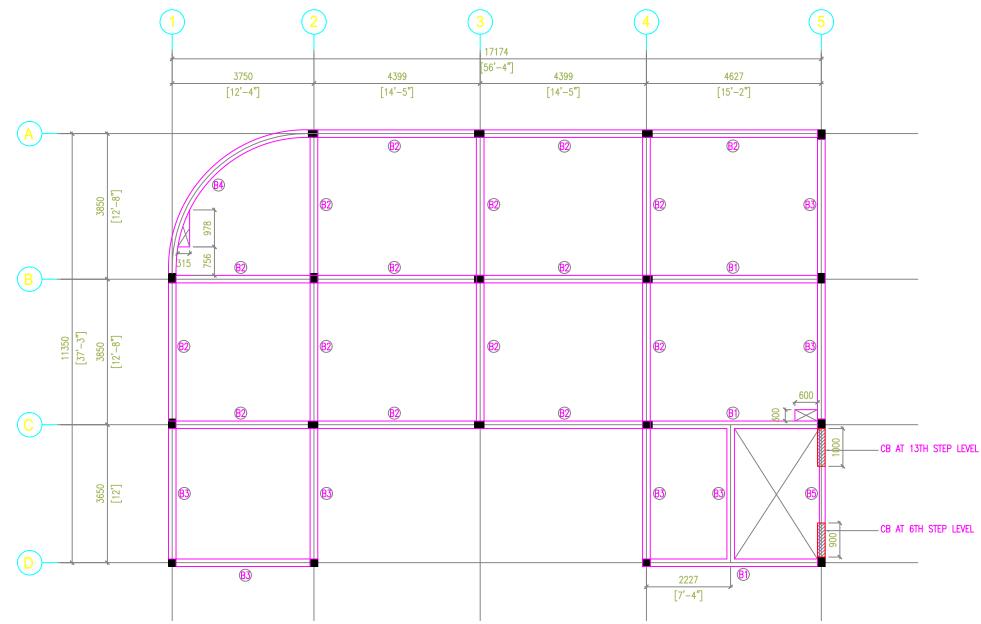

BEAMS, COLUMNS: | 2 DAYS  |
|----------------------------------|---------|
| LAB SOFFITS:                     | 10 DAYS |
| EAM SOFFITS:                     | 21 DAYS |
| ANTILEVERS:                      | 28 DAYS |
|                                  |         |

7. FORMS SHALL BE REMOVED IN SUCH A MANNER AS TO ENSURE THE COMPLETE SAFETY OF THE STRUCTURE, SO THAT THERE IS NO SHOCK OR VIBRATION AS WOULD DAMAGE THE REINFORCED CONCRETE.

8. AT THE REMOVAL OF FORM IF CONCRETE FOUND TO HAVE A DEFECT, SUCH DEFECT SHALL NOT BE COVERED UNTIL THE DEFECT(S) INSPECTED BY THE PROJECT MANAGER AND INSTRUCTED TO PROCEED.













ROOF PLAN



-1.2M WALL SURROUNDING

# PROJECT: HAA DHAAL ATOLL COUNCIL TRAINING HALL

### CLIENT: SECRETARIAT OF HDH ATOLL COUNCIL

SCALE: AS GIVEN

DATE: SEPTEMBER 2024



**ROOF SLAB BEAM PLAN** SCALE 1:100

# PROJECT: HAA DHAAL ATOLL COUNCIL TRAINING HALL

### CLIENT: SECRETARIAT OF HDH ATOLL COUNCIL

SCALE: AS GIVEN

DATE: SEPTEMBER 2024



ROOF SLAB REBAR PLAN

SLAB THICKNESS=140MM BOTTOM REINFORCEMENT= T10-150 B/W TOP REINFORCEMENT= T10-150 (AS SHOWN) DIST. STEEL: T10-300 CONCRETE COVER= 25-30MM

# PROJECT: HAA DHAAL ATOLL COUNCIL TRAINING HALL

### CLIENT: SECRETARIAT OF HDH ATOLL COUNCIL

SCALE: AS GIVEN

DATE: SEPTEMBER 2024





# PROJECT:

# HAA DHAAL ATOLL COUNCIL TRAINING HALL

### CLIENT: SECRETARIAT OF HDH ATOLL COUNCIL

SCALE: AS GIVEN

DATE: SEPTEMBER 2024



SECTION-Y SCALE 1:100

# PROJECT: HAA DHAAL ATOLL COUNCIL TRAINING HALL

### CLIENT: SECRETARIAT OF HDH ATOLL COUNCIL

SCALE: AS GIVEN

DATE: SEPTEMBER 2024



ROOF FRAMING PLAN

HOLLO