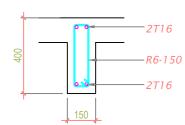

SUBMIT SHOP DRAWINGS BEFORE COMMENCEMENT OF WORK, SHOWING:

1 - ALL AIR-CONDITIONING UNITS SHALL INCLUDE REQUIRED POWER POINTS(15AMP SOCKETS) AND WIRING. 2 - ALL REFRIGERANT PIPING AND CONDENSATE PIPING SHALL HAVE APPROPRIATE , FULLY SEALED CONTINUOUS

| NER INDOOR UNIT        |
|------------------------|
| SETTE INDOOR UNIT      |
| NING REFRIGERANT PIPES |
| NING DRAIN PIPE LINE   |
| EXHAUST                |
|                        |

|                        | CAPACITY     | REF. OUTDOOR |
|------------------------|--------------|--------------|
| -TYPE INVERTER AC UNIT | 21000 BTU/Hr | 0U-01        |
| -TYPE INVERTER AC UNIT | 21000 BTU/Hr | 0U-02        |
| er ac unit             | 12000 BTU/Hr | 0U-03        |
| (HAUST FAN             |              |              |





- B4 -





B5













SCALE 1:20







| NOTE:                  |                    |
|------------------------|--------------------|
| COVER TO:              |                    |
| FOUNDATION: 50MM       |                    |
| COLUMNS: 40MM          |                    |
| BEAMS: 30-35MM         |                    |
| SLABS: 25-30MM         |                    |
| MIX RATIO: 1:2:3 (CEME | NT:SAND:AGGREGATE) |

|  | DATE            |
|--|-----------------|
|  | THIS I<br>CONTI |
|  | SHALL           |



## PROJECT: HAA DHAAL ATOLL COUNCIL TRAINING HALL

### CLIENT: SECRETARIAT OF HDH ATOLL COUNCIL

### SCALE: AS GIVEN

#### E: SEPTEMBER 2024

THIS DRAWING SHOULD BE READ IN CONJUNCTION WITH ALL RELEVANT CONTRACTS, SPECIFICATIONS, REPORTS AND DRAWINGS. CONTRACTORS SHALL WORK FROM FIGU