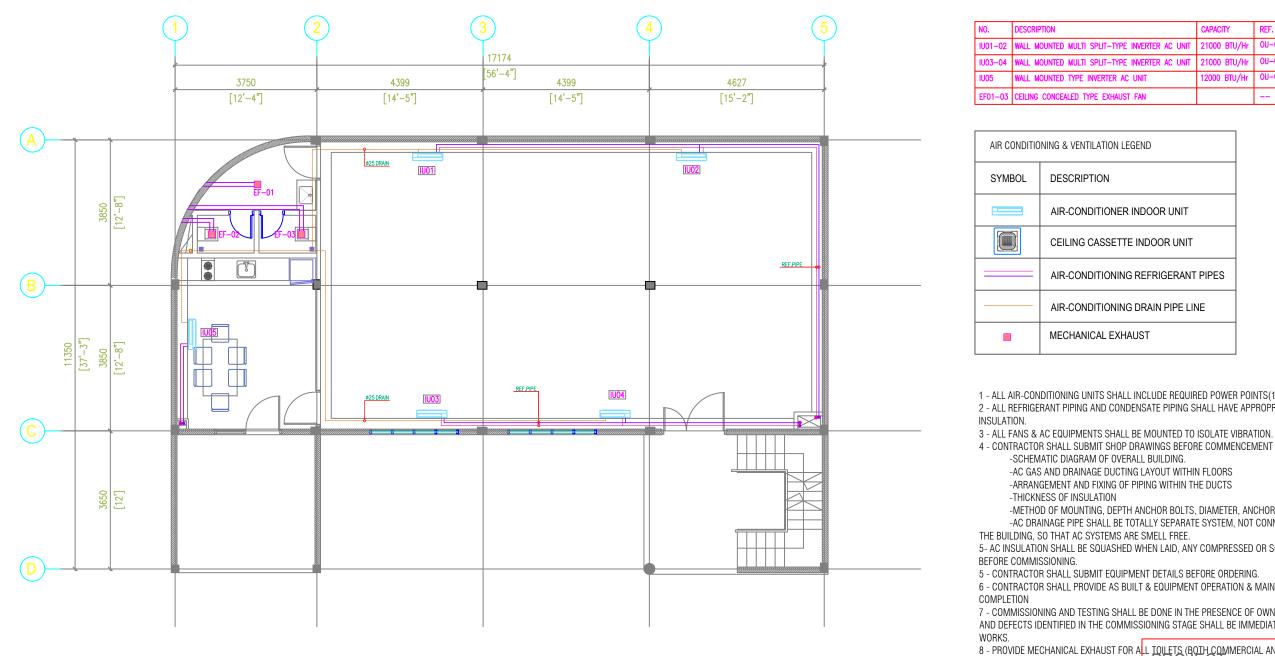

ر ۵ × ۵ ۵ بر سر خرمی ۱۱

بَرْمَعْ مَا مَعْ دُسْرَمْنَ: رحر دَرَمَدْ مَ مَرْسَوْدُ عَامَدِسِ مَرْدُ حَوْدُ وَمَرْمَدُ وَسَوْدُ وَسَوْدُ مَ بَرْمَةُ مَا مَعْ دُسْرَمْهُ مَرْ: PC-2024/10 بِرَدْتُوْسَرْ سَرُسُرْهُ مَرْ: IUL)226-H/226/2024/25