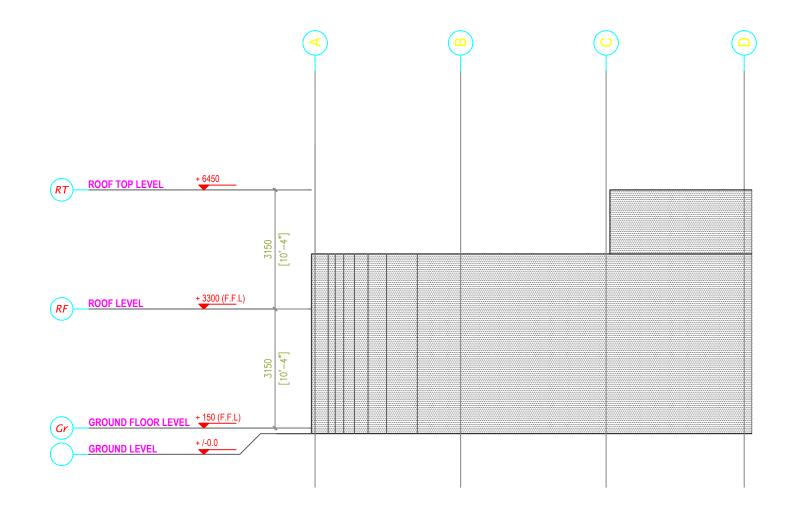

DS ARE TURNED DOWN, SO THAT NO WATER GETS INTO THE CONDUIT

7- RECORDS OF CONDUITS LAYOUT AND WIRING DIAGRAM SHALL BE SUBMITTED FOR PM APPROVAL 8 - ELECTRICAL DISTRIBUTION BOARDS INTERNAL LAYOUTS AND LOCATION SHALL BE AS PER MEA REGULATIONS
 9 - FOR EACH DB, A DIAGRAM SHALL BE PRODUCED, SHOWING LOCATION OF ALL SOCKETS, LIGHTS, FANS, OTHER FIXTURES

10- EMERGENCY GENERATOR EXHAUST TO BE LOCATED AS PER THE DRAWING, DIAMETER AS PER ELECTRICAL ENGINEER SPECIFICATIONS. USE APPROPRIATE MATERIA PROJECTIC FIXING SYSTEM FOR PIPE.

# HAA DHAAL ATOLL COUNCIL TRAINING HALL

CLIENT: SECRETARIAT OF HDH ATOLL COUNCIL

SCALE: AS GIVEN

DATE: SEPTEMBER 2024



ELEVATION-A

# PROJECT: HAA DHAAL ATOLL COUNCIL TRAINING HALL

### CLIENT: SECRETARIAT OF HDH ATOLL COUNCIL

SCALE: AS GIVEN

DATE: SEPTEMBER 2024



ELEVATION-B

# PROJECT:

# HAA DHAAL ATOLL COUNCIL TRAINING HALL

### CLIENT: SECRETARIAT OF HDH ATOLL COUNCIL

SCALE: AS GIVEN

DATE: SEPTEMBER 2024



FOUNDATION PAD DETAIL



CLIENT: SECRETARIAT OF HDH ATOLL COUNCIL

SCALE: AS GIVEN

DATE: SEPTEMBER 2024

# HAA DHAAL ATOLL COUNCIL TRAINING HALL



FOUNDATION PLAN

| FOOTING | SIZE                    | REINFORCEMENT            |  |  |
|---------|-------------------------|--------------------------|--|--|
| F1      | 1500MM X 1500MM X 300MM | T10 @ 150 C/C B/W BOTTOM |  |  |
| F2      | 1400MM X 1400MM X 300MM | T10 @ 150 C/C B/W BOTTOM |  |  |
| F3      | 1400MM X 1200MM X 350MM | T12 @ 100 C/C B/W BOTTOM |  |  |
| F4      | 1200MM X 1200MM X 300MM | T10 @ 150 C/C B/W BOTTOM |  |  |
| F5      | 1000MM X 900MM X 300MM  | T10 @ 100 C/C B