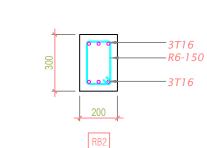

DRAWINGS BEFORE COMMENCEMENT OF WORK, SHOWING:

1 - ALL AIR-CONDITIONING UNITS SHALL INCLUDE REQUIRED POWER POINTS(15AMP SOCKETS) AND WIRING. 2 - ALL REFRIGERANT PIPING AND CONDENSATE PIPING SHALL HAVE APPROPRIATE , FULLY SEALED CONTINUOUS

| NER INDOOR UNIT        |
|------------------------|
| SETTE INDOOR UNIT      |
| NING REFRIGERANT PIPES |
| NING DRAIN PIPE LINE   |
| EXHAUST                |
|                        |

|                        | CAPACITY     | REF. OUTDOOR |
|------------------------|--------------|--------------|
| -TYPE INVERTER AC UNIT | 21000 BTU/Hr | 0U-01        |
| -TYPE INVERTER AC UNIT | 21000 BTU/Hr | 0U-02        |
| er ac unit             | 12000 BTU/Hr | 0U-03        |
| (HAUST FAN             |              |              |





- B4 -





B5













SCALE 1:20







| NOTE:                  |                    |
|------------------------|--------------------|
| COVER TO:              |                    |
| FOUNDATION: 50MM       |                    |
| COLUMNS: 40MM          |                    |
| BEAMS: 30-35MM         |                    |
| SLABS: 25-30MM         |                    |
| MIX RATIO: 1:2:3 (CEME | NT:SAND:AGGREGATE) |

|  | DATE            |
|--|-----------------|
|  | THIS I<br>CONTI |
|  | SHALL           |



## PROJECT: HAA DHAAL ATOLL COUNCIL TRAINING HALL

### CLIENT: SECRETARIAT OF HDH ATOLL COUNCIL

### SCALE: AS GIVEN

#### E: SEPTEMBER 2024

THIS DRAWING SHOULD BE READ IN CONJUNCTION WITH ALL RELEVANT CONTRACTS, SPECIFICATIONS, REPORTS AND DRAWINGS. CONTRACTORS SHALL WORK FROM FIGURED DIMENSIO