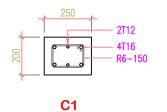

MMENCEMENT OF WORK, SHOWING:

1 - ALL AIR-CONDITIONING UNITS SHALL INCLUDE REQUIRED POWER POINTS(15AMP SOCKETS) AND WIRING. 2 - ALL REFRIGERANT PIPING AND CONDENSATE PIPING SHALL HAVE APPROPRIATE , FULLY SEALED CONTINUOUS

| NER INDOOR UNIT        |
|------------------------|
| SETTE INDOOR UNIT      |
| NING REFRIGERANT PIPES |
| NING DRAIN PIPE LINE   |
| EXHAUST                |
|                        |

|                        | CAPACITY     | REF. OUTDOOR |
|------------------------|--------------|--------------|
| -TYPE INVERTER AC UNIT | 21000 BTU/Hr | 0U-01        |
| -TYPE INVERTER AC UNIT | 21000 BTU/Hr | 0U-02        |
| er ac unit             | 12000 BTU/Hr | 0U-03        |
| (HAUST FAN             |              |              |





- B4 -





B5













SCALE 1:20







| NOTE:                  |                    |
|------------------------|--------------------|
| COVER TO:              |                    |
| FOUNDATION: 50MM       |                    |
| COLUMNS: 40MM          |                    |
| BEAMS: 30-35MM         |                    |
| SLABS: 25-30MM         |                    |
| MIX RATIO: 1:2:3 (CEME | NT:SAND:AGGREGATE) |

|  | DATE            |
|--|-----------------|
|  | THIS I<br>CONTI |
|  | SHALL           |



## PROJECT: HAA DHAAL ATOLL COUNCIL TRAINING HALL

### CLIENT: SECRETARIAT OF HDH ATOLL COUNCIL

### SCALE: AS GIVEN

#### E: SEPTEMBER 2024

THIS DRAWING SHOULD BE READ IN CONJUNCTION WITH ALL RELEVANT CONTRACTS, SPECIFICATIONS, REPORTS AND DRAWINGS. CONTRACTORS SHALL WORK FROM FIGURED DIMENSION ONLY. CONTRACTOR