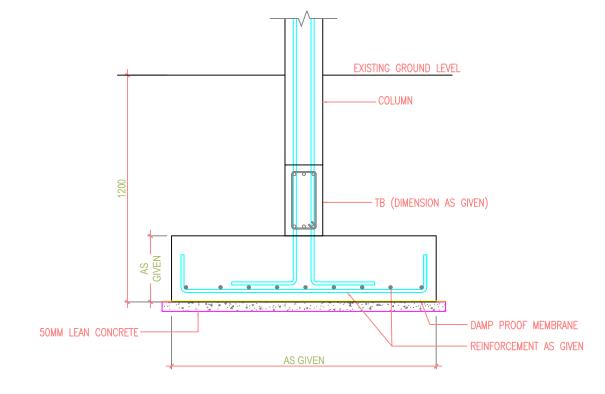

RICAL DISTRIBUTION BOARDS INTERNAL LAYOUTS AND LOCATION SHALL BE AS PER MEA REGULATIONS
 9 - FOR EACH DB, A DIAGRAM SHALL BE PRODUCED, SHOWING LOCATION OF ALL SOCKETS, LIGHTS, FANS, OTHER FIXTURES

10- EMERGENCY GENERATOR EXHAUST TO BE LOCATED AS PER THE DRAWING, DIAMETER AS PER ELECTRICAL ENGINEER SPECIFICATIONS. USE APPROPRIATE MATERIA PROJECTIC FIXING SYSTEM FOR PIPE.

# HAA DHAAL ATOLL COUNCIL TRAINING HALL

CLIENT: SECRETARIAT OF HDH ATOLL COUNCIL

SCALE: AS GIVEN

DATE: SEPTEMBER 2024



ELEVATION-A

# PROJECT: HAA DHAAL ATOLL COUNCIL TRAINING HALL

### CLIENT: SECRETARIAT OF HDH ATOLL COUNCIL

SCALE: AS GIVEN

DATE: SEPTEMBER 2024



ELEVATION-B

# PROJECT:

# HAA DHAAL ATOLL COUNCIL TRAINING HALL

### CLIENT: SECRETARIAT OF HDH ATOLL COUNCIL

SCALE: AS GIVEN

DATE: SEPTEMBER 2024



FOUNDATION PAD DETAIL



CLIENT: SECRETARIAT OF HDH ATOLL COUNCIL

SCALE: AS GIVEN

DATE: SEPTEMBER 2024

# HAA DHAAL ATOLL COUNCIL TRAINING HALL



FOUNDATION PLAN

| FOOTING | SIZE                    | REINFORCEMENT            |  |  |
|---------|-------------------------|--------------------------|--|--|
| F1      | 1500MM X 1500MM X 300MM | T10 @ 150 C/C B/W BOTTOM |  |  |
| F2      | 1400MM X 1400MM X 300MM | T10 @ 150 C/C B/W BOTTOM |  |  |
| F3      | 1400MM X 1200MM X 350MM | T12 @ 100 C/C B/W BOTTOM |  |  |
| F4      | 1200MM X 1200MM X 300MM | T10 @ 150 C/C B/W BOTTOM |  |  |
| F5      | 1000MM X 900MM X 300MM  | T10 @ 100 C/C B/W BOTTOM |  |  |
| F6      | 1000MM X 1000MM X 300MM | T10 @ 150 C/C B/W BOTTOM |  |  |
| F7      | 800MM X 800MM X 300MM   | T10 @ 150 C/C B/W BOTTOM |