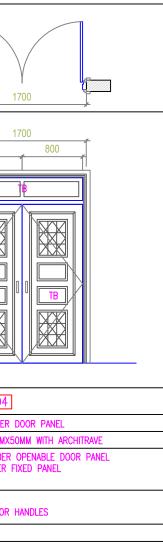

| WOODEN FINISH ALUMINIUM DOOR PANEL                                                                                       | WOODEN FINISH ALUMINIUM DOOR PANEL            | VARNISH FINISH                                 |

### **DOOR WINDOW SCHEDULE 1/2**

SCALE 1:50

### NOTE:

- ALL ALUMINUM DOORS & WINDOWS EXTRUSION COATING TO MATCH OVERALL BUILDING SPECIFICATIONS. AND COLOR TO ARCHITECT'S APPROVAL.
- SHOP DRAWINGS AND TECHNICAL SPECIFICATIONS FOR ALL ALUMINIUM DOORS AND WINDOWS SHOWING DETAILS OF SECTIONS, ASSEMBLY, TYPE OF LOCKS, HINGES, BOLTS AND HANDLES SHOULD BE SUBMITTED BY THE CONTRACTOR FOR THE CONSULTANTS APPROVAL.
- ALL ELEVATIONS SHOWN FROM OUTSIDE .
- FOR DOORS SEE SWINGS INDICATED ON FLOOR PLANS.
- ALL MEASUREMENTS TO BE CHECKED ON SITE BEFORE FABRICATION.









### **GROUND FLOOR POWER / NETWORK / SOUND PLAN** SCALE 1:100

| DN                                                                                             |
|------------------------------------------------------------------------------------------------|
| SOCKET OUTLET-SINGLE (13A)                                                                     |
| SOCKET OUTLET-DOUBLE (13A)                                                                     |
| SOCKET OUTLET-SINGLE (15A)<br>SOCKET OUTLET-SINGLE (13A)<br>.ING<br>SOCKET OUTLET-SINGLE (15A) |
|                                                                                                |
|                                                                                                |
| POINT