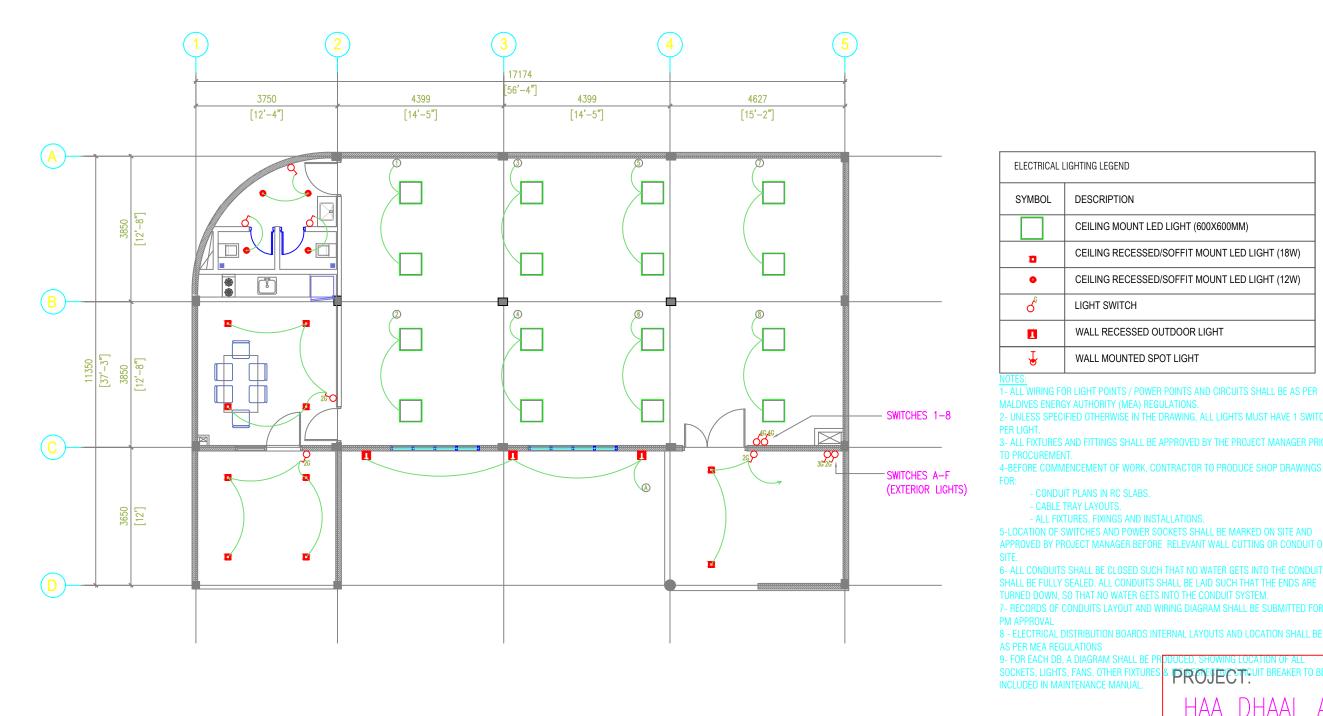

CE, BY THE CONSULTANT. BACKFILLING SOIL TO HAVE MINIMUM DRY

VEAK POCKETS FOUND BELOW THE ASSUMED FOUNDATION LEVEL SHALL BE REMOVED AND REPLACED WITH GOOD SOIL OR PLAIN

I CASE WATER IS PRESENT ABOVE FOUNDATION LEVEL, DEWATERING SHALL BE APPROVED BY THE ENGINEER AS WELL AS LOCAL

10 BACKFILLING SHALL BE PLACED AGAINST WALLS RETAINING EARTH UNLESS THE WALLS ACHIEVE SUFFICIENT STRENGTH TO PREVENT

APPROVED WATER PROOFING TO BE PROVIDED ON ALL UNDERGROUND STRUCTURES. WATER PROOFING MEMBRANE SHALL BE PROVIDED

RETAINING WALLS, CONCRETE OR IF MASONRY MINIMUM 200MM THICK UPTO PLINTH LEVEL SHALL BE PROVIDED ALL AROUND THE



**GROUND FLOOR PLAN** SCALE 1:100





# PROJECT: HAA DHAAL ATOLL COUNCIL TRAINING HALL

### CLIENT: SECRETARIAT OF HDH ATOLL COUNCIL

SCALE: AS GIVEN

DATE: SEPTEMBER 2024



## **GROUND FLOOR LIGHTING PLAN**

SCALE 1:100

THIS DRAWING SHOULD BE READ IN CONJUNCTION WITH ALL RELEVANT CONTRACTS, SPECIFICATIONS, REPORTS AND DRAWINGS. CONTRACTORS SHALL WORK FROM FIGURED DIMENSION ONLY. CONTRACTORS MUST CHECK ALL DIMENSIONS ON SITE.

SCALE: AS GIVEN

DATE: SEPTEMBER 2024

# TRAINING HALL

# HAA DHAAL ATOLL COUNCIL

CLIENT: SECRETARIAT OF HDH ATOLL COUNCIL

8 - ELECTRICAL DISTRIBUTION BOARDS INTERNAL LAYOUTS AND LOCATION SHALL BE

TURNED DOWN, SO THAT NO WATER GETS INTO THE CONDUIT SYSTEM. 7- RECORDS OF CONDUITS LAYOUT AND WIRING DIAGRAM SHALL BE SUBMITTED FOR

6- ALL CONDUITS SHALL BE CLOSED SUCH THAT NO WATER GETS INTO THE CONDUITS, SHALL BE FULLY SEALED. ALL CONDUITS SHALL BE LAID SUCH THAT THE ENDS ARE

5-LOCATION OF SWITCHES AND POWER SOCKETS SHALL BE MARKED O