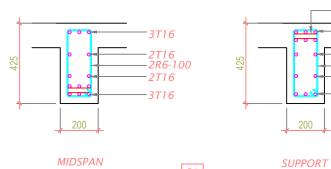

ر ۵ × ۵ ۵ بر سر خرمی ۱۱

بَرْمَعْ مَا مَعْ دُسْرَمْنَ: رحر دَرَمَدْ مَ مَرْسَوْدُ عَامَدِسِ مَرْدُ حَوْدُ وَمَرْمَدُ وَسَوْدُ وَسَوْدُ مَ بَرْمَةُ مَا مَعْ دُسْرَمْهُ مَرْ: PC-2024/10 بِرَدْتُوْسَرْ سَرُسُرْهُ مَرْ: IUL)226-H/226/2024/25