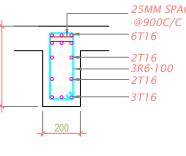

L SUBMIT SHOP DRAWINGS BEFORE COMMENCEMENT OF WORK, SHOWING:

1 - ALL AIR-CONDITIONING UNITS SHALL INCLUDE REQUIRED POWER POINTS(15AMP SOCKETS) AND WIRING. 2 - ALL REFRIGERANT PIPING AND CONDENSATE PIPING SHALL HAVE APPROPRIATE , FULLY SEALED CONTINUOUS

| NER INDOOR UNIT        |
|------------------------|
| SETTE INDOOR UNIT      |
| NING REFRIGERANT PIPES |
| NING DRAIN PIPE LINE   |
| EXHAUST                |
|                        |

|                        | CAPACITY     | REF. OUTDOOR |
|------------------------|--------------|--------------|
| -TYPE INVERTER AC UNIT | 21000 BTU/Hr | 0U-01        |
| -TYPE INVERTER AC UNIT | 21000 BTU/Hr | 0U-02        |
| er ac unit             | 12000 BTU/Hr | 0U-03        |
| (HAUST FAN             |              |              |





- B4 -





B5













SCALE 1:20







| NOTE:                  |                    |
|------------------------|--------------------|
| COVER TO:              |                    |
| FOUNDATION: 50MM       |                    |
| COLUMNS: 40MM          |                    |
| BEAMS: 30-35MM         |                    |
| SLABS: 25-30MM         |                    |
| MIX RATIO: 1:2:3 (CEME | NT:SAND:AGGREGATE) |

|  | DATE            |
|--|-----------------|
|  | THIS I<br>CONTI |
|  | SHALL           |



## PROJECT: HAA DHAAL ATOLL COUNCIL TRAINING HALL

### CLIENT: SECRETARIAT OF HDH ATOLL COUNCIL

### SCALE: AS GIVEN

#### E: SEPTEMBER 2024

THIS DRAWING SHOULD BE READ IN CONJUNCTION WITH ALL RELEVANT CONTRACTS, SPECIFICATIONS, REPORTS AND DRAWINGS. CONTRACTORS SHALL WORK FROM FI