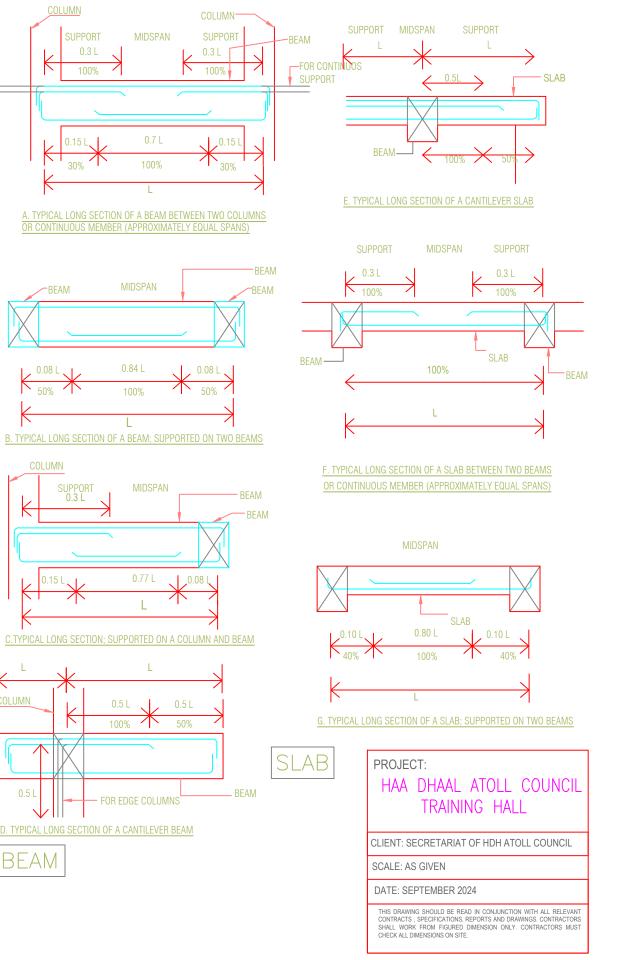

AGED OR DEFECTIVE FORMWORK SHALL NOT BE USED IN WORKS.

6. THE MINIMUM PERIOD FOR KEEPING THE FORMS IN POSITION AND FOR WATERING AFTER LAYING THE CONCRETE SHALL BE:

| ERTICAL SIDES OF BEAMS, COLUMNS: | 2 DAYS  |
|----------------------------------|---------|
| LAB SOFFITS:                     | 10 DAYS |
| EAM SOFFITS:                     | 21 DAYS |
| ANTILEVERS:                      | 28 DAYS |
|                                  |         |

7. FORMS SHALL BE REMOVED IN SUCH A MANNER AS TO ENSURE THE COMPLETE SAFETY OF THE STRUCTURE, SO THAT THERE IS NO SHOCK OR VIBRATION AS WOULD DAMAGE THE REINFORCED CONCRETE.

8. AT THE REMOVAL OF FORM IF CONCRETE FOUND TO HAVE A DEFECT, SUCH DEFECT SHALL NOT BE COVERED UNTIL THE DEFECT(S) INSPECTED BY THE PROJECT MANAGER AND INSTRUCTED TO PROCEED.













ROOF PLAN



-1.2M WALL SURROUNDING

# PROJECT: HAA DHAAL ATOLL COUNCIL TRAINING HALL

### CLIENT: SECRETARIAT OF HDH ATOLL COUNCIL

SCALE: AS GIVEN

DATE: SEPTEMBER 2024



**ROOF SLAB BEAM PLAN** SCALE 1:100

# PROJECT: HAA DHAAL ATOLL COUNCIL TRAINING HALL

### CLIENT: SECRETARIAT OF HDH ATOLL COUNCIL

SCALE: AS GIVEN

DATE: SEPTEMBER 2024



ROOF SLAB REBAR PLAN

SLAB THICKNESS=140MM BOTTOM REINFORCEMENT= T10-150 B/W TOP REINFORCEMENT= T10-150 (AS SHOWN) DIST. STEEL: T10-300 CONCRETE COVER= 25-30MM

# PROJECT: HAA DHAAL ATOLL COUNCIL TRAINING HALL

### CLIENT: SECRETARIAT OF HDH ATOLL COUNCIL

SCALE: AS GIVEN

DATE: SEPTEMBER 2024





# PROJECT:

# HAA DHAAL ATOLL COUNCIL TRAINING HALL

### CLIENT: SECRETARIAT OF HDH ATOLL COUNCIL

SCALE: AS GIVEN

DATE: SEPTEMBER 2024