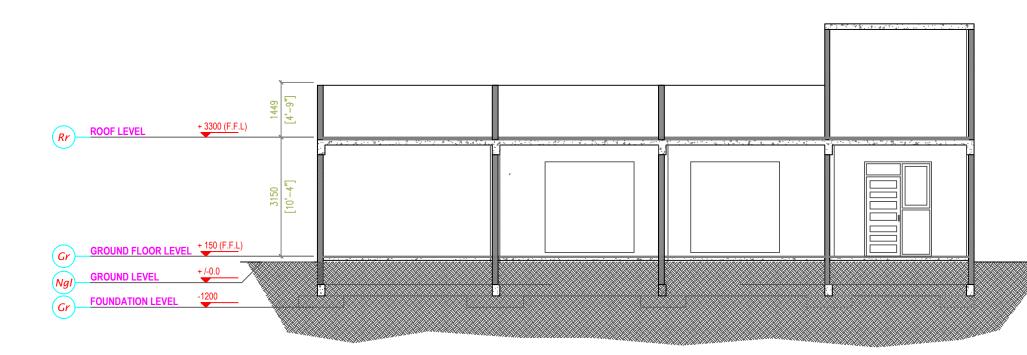

ROOF PLAN



-1.2M WALL SURROUNDING

# PROJECT: HAA DHAAL ATOLL COUNCIL TRAINING HALL

### CLIENT: SECRETARIAT OF HDH ATOLL COUNCIL

SCALE: AS GIVEN

DATE: SEPTEMBER 2024



**ROOF SLAB BEAM PLAN** SCALE 1:100

# PROJECT: HAA DHAAL ATOLL COUNCIL TRAINING HALL

### CLIENT: SECRETARIAT OF HDH ATOLL COUNCIL

SCALE: AS GIVEN

DATE: SEPTEMBER 2024



ROOF SLAB REBAR PLAN

SLAB THICKNESS=140MM BOTTOM REINFORCEMENT= T10-150 B/W TOP REINFORCEMENT= T10-150 (AS SHOWN) DIST. STEEL: T10-300 CONCRETE COVER= 25-30MM

# PROJECT: HAA DHAAL ATOLL COUNCIL TRAINING HALL

### CLIENT: SECRETARIAT OF HDH ATOLL COUNCIL

SCALE: AS GIVEN

DATE: SEPTEMBER 2024





# PROJECT:

# HAA DHAAL ATOLL COUNCIL TRAINING HALL

### CLIENT: SECRETARIAT OF HDH ATOLL COUNCIL

SCALE: AS GIVEN

DATE: SEPTEMBER 2024



SECTION-Y SCALE 1:100

# PROJECT: HAA DHAAL ATOLL COUNCIL TRAINING HALL

### CLIENT: SECRETARIAT OF HDH ATOLL COUNCIL

SCALE: AS GIVEN

DATE: SEPTEMBER 2024



ROOF FRAMING PLAN

HOLLOW BOX =2in X 4in @ 600 c/c BOTTOM REINFORCEMENT= T10-150 B/W TOP REINFORCEMENT= T10-150 (AS SHOWN) DIST. STEEL: T10-300 CONCRETE COVER= 25-30MM

HOLLOW BOX =2in X 4in @ 600 c/c

# PROJECT: HAA DHAAL ATOLL COUNCIL TRAINING HALL

### CLIENT: SECRETARIAT OF HDH ATOLL COUNCIL

SCALE: AS GIVEN

DATE: SEPTEMBER 2024



TRAINING HALL BUILDING SECRETARIAT OF H.DH ATOLL COUNCIL SEPTEMBER 2024

# **BILL OF QUANTITIES**

# **PROJECT: TRAINING HALL BUILDING**

7-Oct-24

### SUMMARY OF BILLS OF QUANTITIES TRAINING HALL BUILDING,H.DH KULHUDHUFFUSHI

| DESCRIPTION                        | AMOUNT |
|-----------------------