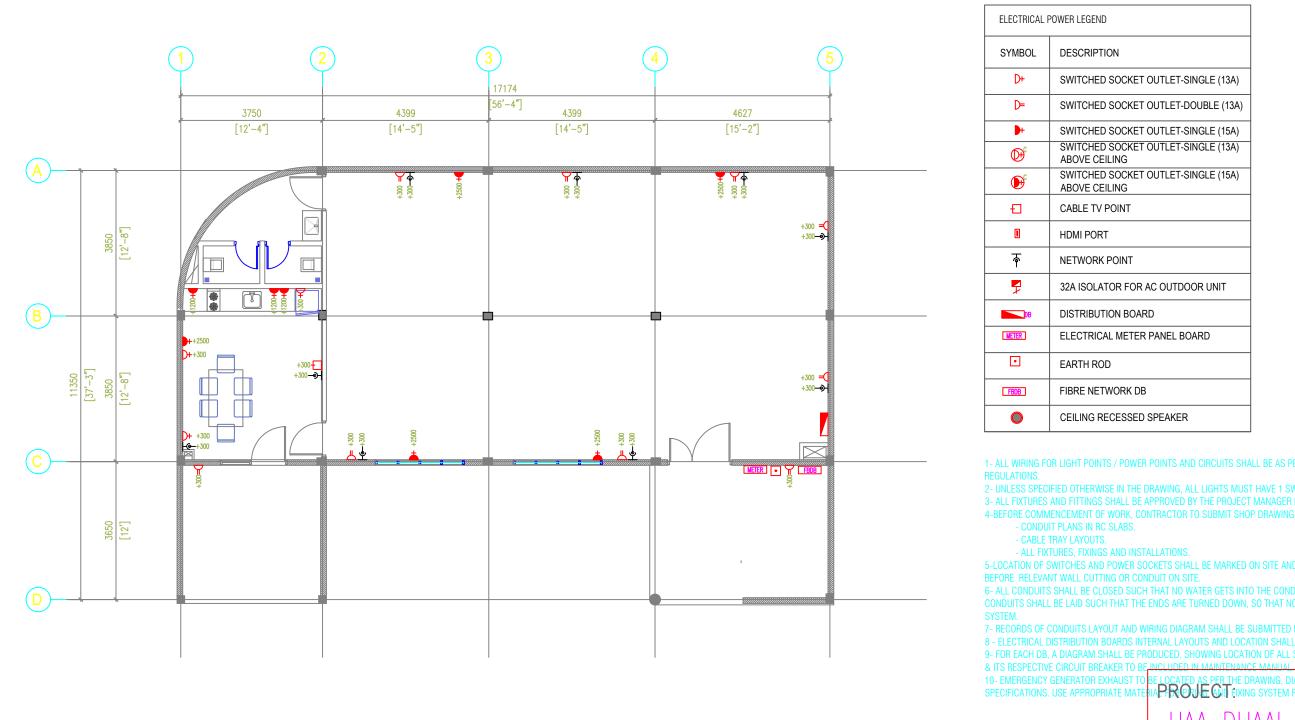

| WOODEN FINISH ALUMINIUM DOOR PANEL                                                                                       | WOODEN FINISH ALUMINIUM DOOR PANEL            | VARNISH FINISH                                 |

### **DOOR WINDOW SCHEDULE 1/2**

SCALE 1:50

### NOTE:

- ALL ALUMINUM DOORS & WINDOWS EXTRUSION COATING TO MATCH OVERALL BUILDING SPECIFICATIONS. AND COLOR TO ARCHITECT'S APPROVAL.
- SHOP DRAWINGS AND TECHNICAL SPECIFICATIONS FOR ALL ALUMINIUM DOORS AND WINDOWS SHOWING DETAILS OF SECTIONS, ASSEMBLY, TYPE OF LOCKS, HINGES, BOLTS AND HANDLES SHOULD BE SUBMITTED BY THE CONTRACTOR FOR THE CONSULTANTS APPROVAL.
- ALL ELEVATIONS SHOWN FROM OUTSIDE .
- FOR DOORS SEE SWINGS INDICATED ON FLOOR PLANS.
- ALL MEASUREMENTS TO BE CHECKED ON SITE BEFORE FABRICATION.









### **GROUND FLOOR POWER / NETWORK / SOUND PLAN** SCALE 1:100

| DN                                                                                             |
|------------------------------------------------------------------------------------------------|
| SOCKET OUTLET-SINGLE (13A)                                                                     |
| SOCKET OUTLET-DOUBLE (13A)                                                                     |
| SOCKET OUTLET-SINGLE (15A)<br>SOCKET OUTLET-SINGLE (13A)<br>.ING<br>SOCKET OUTLET-SINGLE (15A) |
|                                                                                                |
|                                                                                                |
| POINT