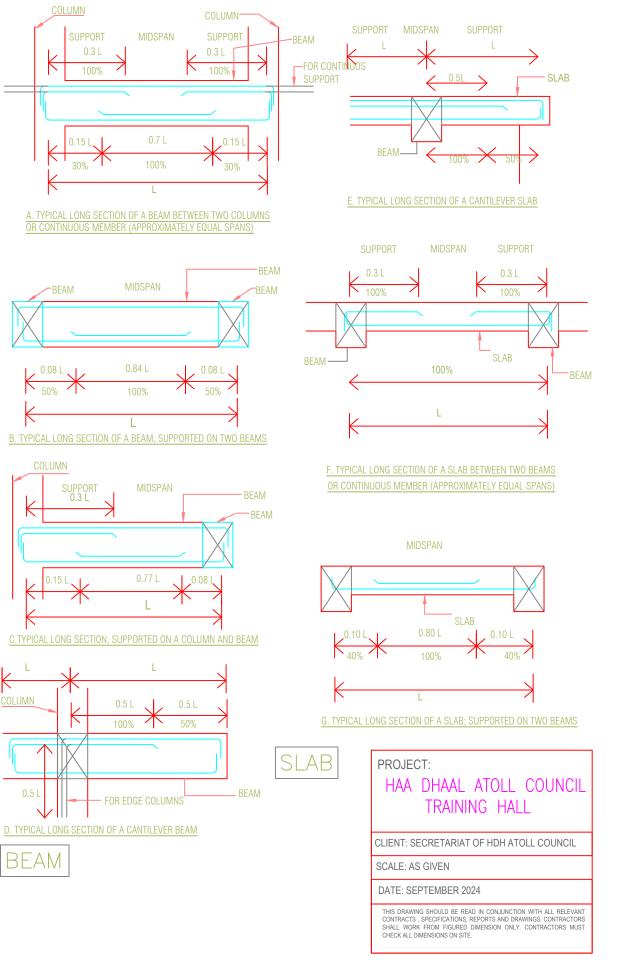

R DEFECTIVE FORMWORK SHALL NOT BE USED IN WORKS.

6. THE MINIMUM PERIOD FOR KEEPING THE FORMS IN POSITION AND FOR WATERING AFTER LAYING THE CONCRETE SHALL BE:

| ERTICAL SIDES OF BEAMS, COLUMNS: | 2 DAYS  |
|----------------------------------|---------|
| LAB SOFFITS:                     | 10 DAYS |
| EAM SOFFITS:                     | 21 DAYS |
| ANTILEVERS:                      | 28 DAYS |
|                                  |         |

7. FORMS SHALL BE REMOVED IN SUCH A MANNER AS TO ENSURE THE COMPLETE SAFETY OF THE STRUCTURE, SO THAT THERE IS NO SHOCK OR VIBRATION AS WOULD DAMAGE THE REINFORCED CONCRETE.

8. AT THE REMOVAL OF FORM IF CONCRETE FOUND TO HAVE A DEFECT, SUCH DEFECT SHALL NOT BE COVERED UNTIL THE DEFECT(S) INSPECTED BY THE PROJECT MANAGER AND INSTRUCTED TO PROCEED.













ROOF PLAN



-1.2M WALL SURROUNDING

# PROJECT: HAA DHAAL ATOLL COUNCIL TRAINING HALL

### CLIENT: SECRETARIAT OF HDH ATOLL COUNCIL

SCALE: AS GIVEN

DATE: SEPTEMBER 2024



**ROOF SLAB BEAM PLAN** SCALE 1:100

# PROJECT: HAA DHAAL ATOLL COUNCIL TRAINING HALL

### CLIENT: SECRETARIAT OF HDH ATOLL COUNCIL

SCALE: AS GIVEN

DATE: SEPTEMBER 2024



ROOF SLAB REBAR PLAN

SLAB THICKNESS=140MM BOTTOM REINFORCEMENT= T10-150 B/W TOP REINFORCEMENT= T10-150 (AS SHOWN) DIST. STEEL: T10-300 CONCRETE COVER= 25-30MM

# PROJECT: HAA DHAAL ATOLL COUNCIL TRAINING HALL

### CLIENT: SECRETARIAT OF HDH ATOLL COUNCIL

SCALE: AS GIVEN

DATE: SEPTEMBER 2024





# PROJECT:

# HAA DHAAL ATOLL COUNCIL TRAINING HALL

### CLIENT: SECRETARIAT OF HDH ATOLL COUNCIL

SCALE: AS GIVEN

DATE: SEPTEMBER 2024



SECTIO