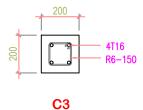

CEMENT OF WORK, SHOWING:

1 - ALL AIR-CONDITIONING UNITS SHALL INCLUDE REQUIRED POWER POINTS(15AMP SOCKETS) AND WIRING. 2 - ALL REFRIGERANT PIPING AND CONDENSATE PIPING SHALL HAVE APPROPRIATE , FULLY SEALED CONTINUOUS

| NER INDOOR UNIT        |
|------------------------|
| SETTE INDOOR UNIT      |
| NING REFRIGERANT PIPES |
| NING DRAIN PIPE LINE   |
| EXHAUST                |
|                        |

|                        | CAPACITY     | REF. OUTDOOR |
|------------------------|--------------|--------------|
| -TYPE INVERTER AC UNIT | 21000 BTU/Hr | 0U-01        |
| -TYPE INVERTER AC UNIT | 21000 BTU/Hr | 0U-02        |
| er ac unit             | 12000 BTU/Hr | 0U-03        |
| (HAUST FAN             |              |              |





- B4 -





B5













SCALE 1:20







| NOTE:                  |                    |
|------------------------|--------------------|
| COVER TO:              |                    |
| FOUNDATION: 50MM       |                    |
| COLUMNS: 40MM          |                    |
| BEAMS: 30-35MM         |                    |
| SLABS: 25-30MM         |                    |
| MIX RATIO: 1:2:3 (CEME | NT:SAND:AGGREGATE) |

|  | DATE            |
|--|-----------------|
|  | THIS I<br>CONTI |
|  | SHALL           |



## PROJECT: HAA DHAAL ATOLL COUNCIL TRAINING HALL

### CLIENT: SECRETARIAT OF HDH ATOLL COUNCIL

### SCALE: AS GIVEN

#### E: SEPTEMBER 2024

THIS DRAWING SHOULD BE READ IN CONJUNCTION WITH ALL RELEVANT CONTRACTS, SPECIFICATIONS, REPORTS AND DRAWINGS. CONTRACTORS SHALL WORK FROM FIGURED DIMENSION ONLY. CONTRACTORS MU