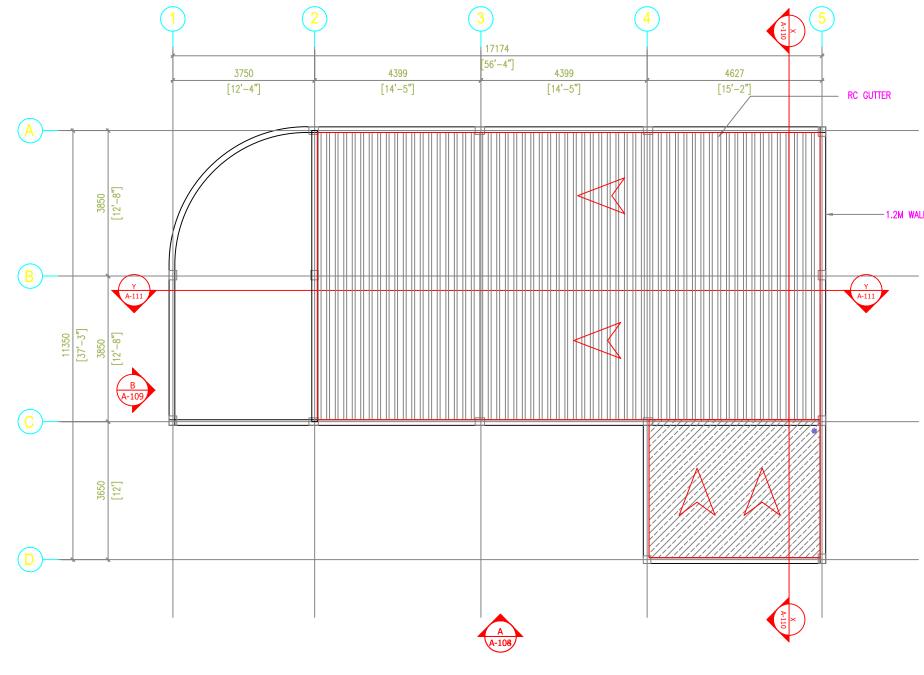

FECTIVE FORMWORK SHALL NOT BE USED IN WORKS.

6. THE MINIMUM PERIOD FOR KEEPING THE FORMS IN POSITION AND FOR WATERING AFTER LAYING THE CONCRETE SHALL BE:

| ERTICAL SIDES OF BEAMS, COLUMNS: | 2 DAYS  |
|----------------------------------|---------|
| LAB SOFFITS:                     | 10 DAYS |
| EAM SOFFITS:                     | 21 DAYS |
| ANTILEVERS:                      | 28 DAYS |
|                                  |         |

7. FORMS SHALL BE REMOVED IN SUCH A MANNER AS TO ENSURE THE COMPLETE SAFETY OF THE STRUCTURE, SO THAT THERE IS NO SHOCK OR VIBRATION AS WOULD DAMAGE THE REINFORCED CONCRETE.

8. AT THE REMOVAL OF FORM IF CONCRETE FOUND TO HAVE A DEFECT, SUCH DEFECT SHALL NOT BE COVERED UNTIL THE DEFECT(S) INSPECTED BY THE PROJECT MANAGER AND INSTRUCTED TO PROCEED.













ROOF PLAN



-1.2M WALL SURROUNDING

# PROJECT: HAA DHAAL ATOLL COUNCIL TRAINING HALL

### CLIENT: SECRETARIAT OF HDH ATOLL COUNCIL

SCALE: AS GIVEN

DATE: SEPTEMBER 2024



**ROOF SLAB BEAM PLAN** SCALE 1:100

# PROJECT: HAA DHAAL ATOLL COUNCIL TRAINING HALL

### CLIENT: SECRETARIAT OF HDH ATOLL COUNCIL

SCALE: AS GIVEN

DATE: SEPTEMBER 2024



ROOF SLAB REBAR PLAN

SLAB THICKNESS=140MM BOTTOM REINFORCEMENT= T10-150 B/W TOP REINFORCEMENT= T10-150 (AS SHOWN) DIST. STEEL: T10-300 CONCRETE COVER= 25-30MM

# PROJECT: HAA DHAAL ATOLL COUNCIL TRAINING HALL

### CLIENT: SECRETARIAT OF HDH ATOLL COUNCIL

SCALE: AS GIVEN

DATE: SEPTEMBER 2024





# PROJECT:

# HAA DHAAL ATOLL COUNCIL TRAINING HALL

### CLIENT: SECRETARIAT OF HDH ATOLL COUNCIL

SCALE: AS GIVEN

DATE: SEPTEMBER 2024



SECTION-Y