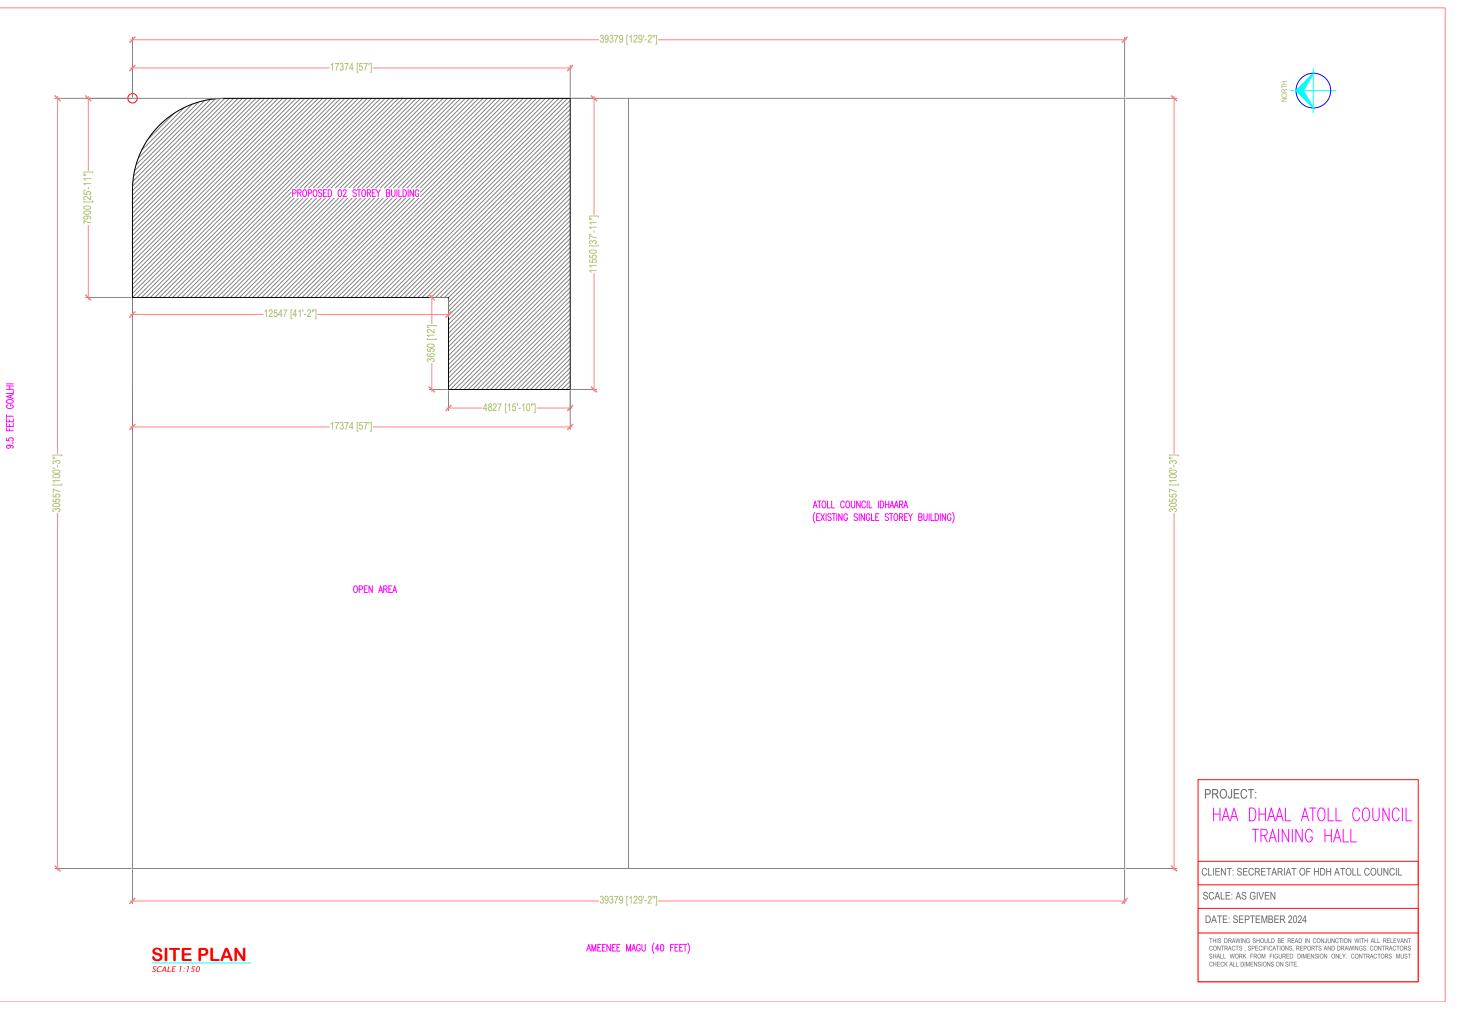

ر ۵ × ۵ ۵ بر سر خرمی ۱۱

بَرْمَعْ مَا مَعْ دُسْرَمْنَ: رحر دَرَمَدْ مَ مَرْسَوْدُ عَامَدِسِ مَرْدُ حَوْدُ وَمَرْمَدُ وَسَوْدُ وَسَوْدُ مَ بَرْمَةُ مَا مَعْ دُسْرَمْهُ مَرْ: PC-2024/10 بِرَدْتُوْسَرْ سَرُسُرْهُ مَرْ: IUL)226-H/226/2024/25