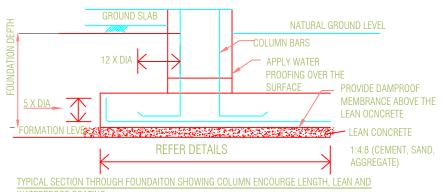

GETS INTO THE CONDUIT SYSTEM. 7- RECORDS OF CONDUITS LAYOUT AND WIRING DIAGRAM SHALL BE SUBMITTED FOR

6- ALL CONDUITS SHALL BE CLOSED SUCH THAT NO WATER GETS INTO THE CONDUITS, SHALL BE FULLY SEALED. ALL CONDUITS SHALL BE LAID SUCH THAT THE ENDS ARE

5-LOCATION OF SWITCHES AND POWER SOCKETS SHALL BE MARKED ON SITE AND APPROVED BY PROJECT MANAGER BEFORE RELEVANT WALL CUTTING OR CONDUIT ON

4-BEFORE COMMENCEMENT OF WORK, CONTRACTOR TO PRODUCE SHOP DRAWINGS

3- ALL FIXTURES AND FITTINGS SHALL BE APPROVED BY THE PROJECT MANAGER PRIOR

2- UNLESS SPECIFIED OTHERWISE IN THE DRAWING, ALL LIGHTS MUST HAVE 1 SWITCH

WALL MOUNTED SPOT LIGHT

WALL RECESSED OUTDOOR LIGHT

CEILING RECESSED/SOFFIT MOUNT LED LIGHT (12W)

CEILING RECESSED/SOFFIT MOUNT LED LIGHT (18W)

CEILING MOUNT LED LIGHT (600X600MM)



WATERPROOF COATING.

## **REINFORCEMENT:**

1. REINFORCING STEEL SHALL BE HIGH STRENGTH DEFORMED BARDS CONFORMING TO BS-4449 WITH MINIMUM YIELD STRENGTH OF 460N/mm2, GRADE 460.

2. SPLICES IN REINFORCEMENTS BE MADE ONLY THE POSITION SHOWN OR AS OTHERWISE APPROVED BY THE THE FNGINFFR

3. UNLESS OTHERWISE SHOWN TEMPERATURE REINFORCEMENT SHALL BE PROVIDED AT RIGHT ANGLES TO THE MAIN REINFORCEMENT IN ONEWAY SLAB.

4. 25MM SPACER BARS SHALL BE PROVIDED AT 1000MM CENTERS WHEREVER REINFORCEMENT IS PLACES IN MORE THAN ONE LAYER.

5. WELDING OF REINFORCEMENT SHALL NOT BE PERMITTED. IF WELDING IS UNAVOIDABLE, IT SHALL BE APPROVED BY THE ENGINEER.

6. ALL REINFORCEMENT SHALL BE SUPPORTED IN ITS CORRECT POSITIONS DURING CONCRETING BY APPROVED BARS, SPACES, CHAIRS OR SUPPORT BARS.

7. MINIMUM TENSION