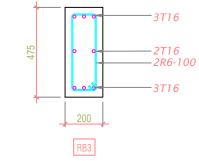

AWINGS BEFORE COMMENCEMENT OF WORK, SHOWING:

1 - ALL AIR-CONDITIONING UNITS SHALL INCLUDE REQUIRED POWER POINTS(15AMP SOCKETS) AND WIRING. 2 - ALL REFRIGERANT PIPING AND CONDENSATE PIPING SHALL HAVE APPROPRIATE , FULLY SEALED CONTINUOUS

| NER INDOOR UNIT        |
|------------------------|
| SETTE INDOOR UNIT      |
| NING REFRIGERANT PIPES |
| NING DRAIN PIPE LINE   |
| EXHAUST                |
|                        |

|                        | CAPACITY     | REF. OUTDOOR |
|------------------------|--------------|--------------|
| -TYPE INVERTER AC UNIT | 21000 BTU/Hr | 0U-01        |
| -TYPE INVERTER AC UNIT | 21000 BTU/Hr | 0U-02        |
| er ac unit             | 12000 BTU/Hr | 0U-03        |
| (HAUST FAN             |              |              |





- B4 -





B5













SCALE 1:20







| NOTE:                  |                    |
|------------------------|--------------------|
| COVER TO:              |                    |
| FOUNDATION: 50MM       |                    |
| COLUMNS: 40MM          |                    |
| BEAMS: 30-35MM         |                    |
| SLABS: 25-30MM         |                    |
| MIX RATIO: 1:2:3 (CEME | NT:SAND:AGGREGATE) |

|  | DATE            |
|--|-----------------|
|  | THIS I<br>CONTI |
|  | SHALL           |



## PROJECT: HAA DHAAL ATOLL COUNCIL TRAINING HALL

### CLIENT: SECRETARIAT OF HDH ATOLL COUNCIL

### SCALE: AS GIVEN

#### E: SEPTEMBER 2024

THIS DRAWING SHOULD BE READ IN CONJUNCTION WITH ALL RELEVANT CONTRACTS, SPECIFICATIONS, REPORTS AND DRAWINGS. CONTRACTORS SHALL WORK FROM FIGURED DIMENSION