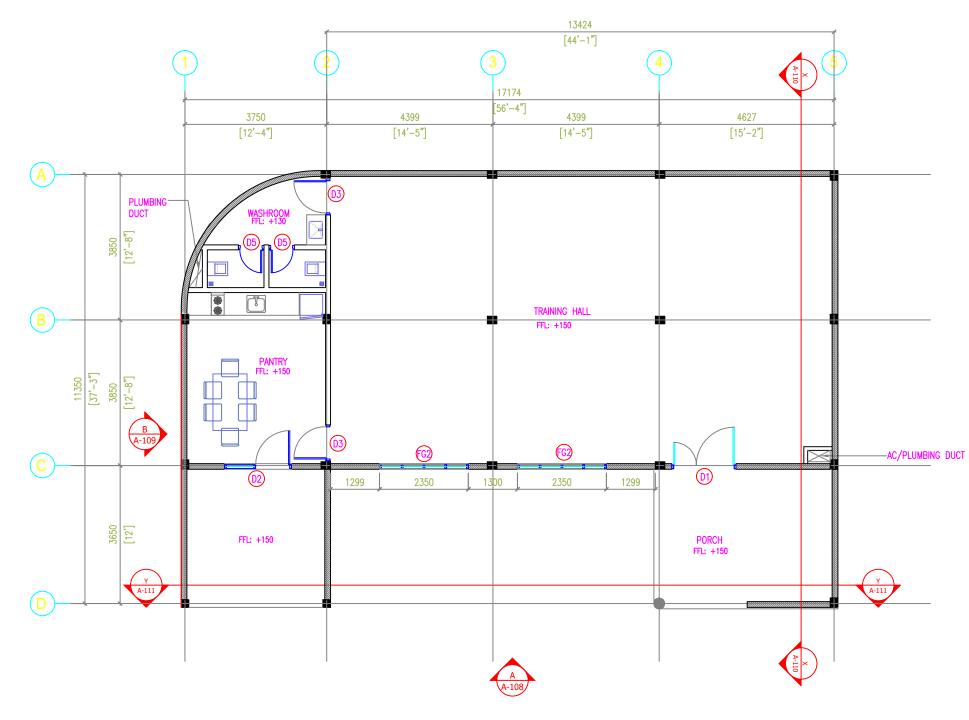

E PROVISION FOR ISULTANT TO ASSESS SOIL CONDITIONS VISUALLY OR BY ANY OTHER MEANS NECESSARY BEFORE COMMENCING WORKS.

3ACKFILLING SHOULD BE DONE WITH APPROVED MATERIAL AND SOURCE, BY THE CONSULTANT. BACKFILLING SOIL TO HAVE MINIMUM DRY

VEAK POCKETS FOUND BELOW THE ASSUMED FOUNDATION LEVEL SHALL BE REMOVED AND REPLACED WITH GOOD SOIL OR PLAIN

I CASE WATER IS PRESENT ABOVE FOUNDATION LEVEL, DEWATERING SHALL BE APPROVED BY THE ENGINEER AS WELL AS LOCAL

10 BACKFILLING SHALL BE PLACED AGAINST WALLS RETAINING EARTH UNLESS THE WALLS ACHIEVE SUFFICIENT STRENGTH TO PREVENT

APPROVED WATER PROOFING TO BE PROVIDED ON ALL UNDERGROUND STRUCTURES. WATER PROOFING MEMBRANE SHALL BE PROVIDED

RETAINING WALLS, CONCRETE OR IF MASONRY MINIMUM 200MM THICK UPTO PLINTH LEVEL SHALL BE PROVIDED ALL AROUND THE



**GROUND FLOOR PLAN** SCALE 1:100





# PROJECT: HAA DHAAL ATOLL COUNCIL TRAINING HALL

### CLIENT: SECRETARIAT OF HDH ATOLL COUNCIL

SCALE: AS GIVEN

DATE: SEPTEMBER 2024



## **GROUND FLOOR LIGHTING PLAN**

SCALE 1:100

THIS DRAWING SHOULD BE READ IN CONJUNCTION WITH ALL RELEVANT CONTRACTS, SPECIFICATIONS, REPORTS AND DRAWINGS. CONTRACTORS SHALL WORK FROM FIGURED DIMENSION ONLY. CONTRACTORS MUST CHECK ALL DIMENSIONS ON SITE.

SCALE: AS GIVEN

DATE: SEPTEMBER 2024

# TRAINING HALL

# HAA DHAAL ATOLL COUNCIL

CLIENT: SECRETARIAT OF HDH ATOLL COUNCIL

8 - ELECTRICAL DISTRIBUTION BOARDS INTERNAL LAYOUTS AND LOCATION SHALL BE

TURNED DOWN, SO THAT NO WATER GETS INTO THE CONDUIT SYSTEM. 7- RECORDS OF CONDUITS LAYOUT AND WIRING DIAGRAM SHALL BE SUBMITTED FOR

6- ALL CONDUITS SHALL BE CLOSED