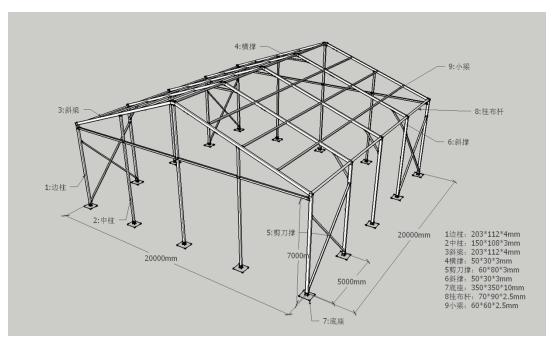

1.Up right:203\*112\*4MM

2.Gable pole:150\*108\*3MM

3.Roof beam:203\*112\*4MM

4.Eave purlin:50\*30\*3MM

5.Cross bar:60\*80\*3MM

6.Bracing bar:50\*30\*3MM

7.Base plate:350\*350\*10MM

8.Curtain purlin:70\*90\*2.5MM

9.Intermediate purlin:60\*60\*2.5MM