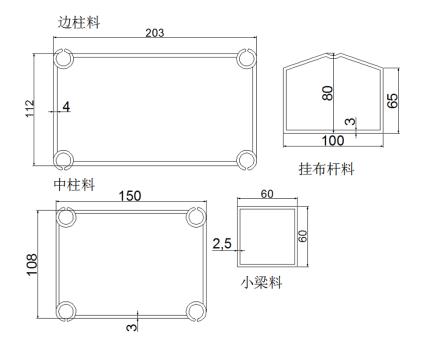

1.Up right:203\*112\*4MM

2.Gable pole:150\*108\*3MM

3.Roof beam:203\*112\*4MM

4.Eave purlin:50\*30\*3MM

5.Cross bar:60\*80\*3MM

6.Bracing bar:50\*30\*3MM

7.Base plate:350\*350\*10MM

8.Curtain purlin:70\*90\*2.5MM

9.Intermediate purlin:60\*60\*2.5MM