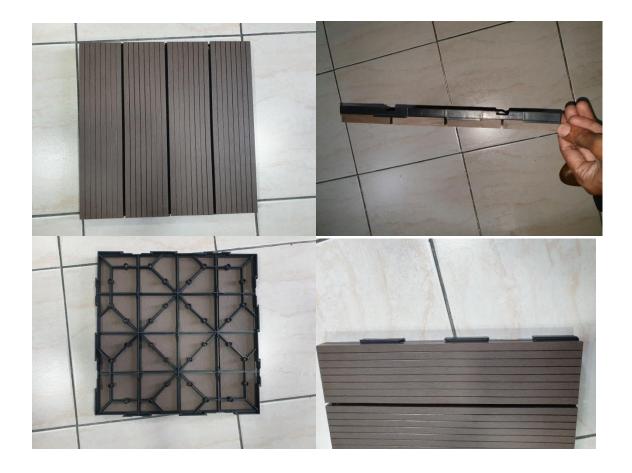

## Specification for the Deck tiles. (Supply of WPC deck tile)

\*Please have a look at the sample with this specification at Edhuruhiya

\*Quotation should include supply & installations of 6,500 pcs of WPC deck tiles

\*Submit a sample piece with bid submission

\*for more information call 9709000

| Name                | WPC (wood plastic Composite) interlocking wood |
|---------------------|------------------------------------------------|
|                     | deck tiles for outdoor                         |
| Usage               | Outdoor                                        |
| Component           | 35% HDPE, 55% Poplar and 10% additive          |
| Structure           | WPC profile+ plastic basement (black)          |
| Regular size        | 300*300 mm                                     |
| Surface             | Grooving                                       |
| Color               | Selected by EDF                                |
| Locking profile     | V shape locking profile                        |
| Bearing temperature | 30°C to +55°C                                  |
| Warranty            | 2 years                                        |