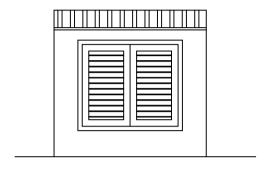

## PUMP ROOM HUT

FRONT ELEVATION

PERIMETER FENCE

NOTE: ALL WELDS ARE 5mm FILLET WELD AROUND MEMBER

FENCE DETAILS