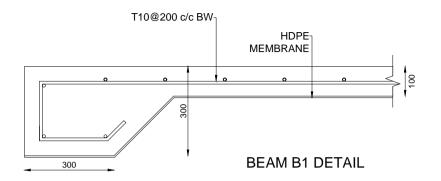

## PREPARED BY:

WASTE MANAGEMENT AND POLLUTION CONTROL DEPARTMENT
MINISTRY OF ENVIRONMENT AND ENERGY

COLLECTION BAY
G.I. PIPE COLUMN FOUNDATION

**COLUMN DETAILS** 

BEAM AND WALL FOOTING DETAILS

MIDDLE BEAM DETAILS