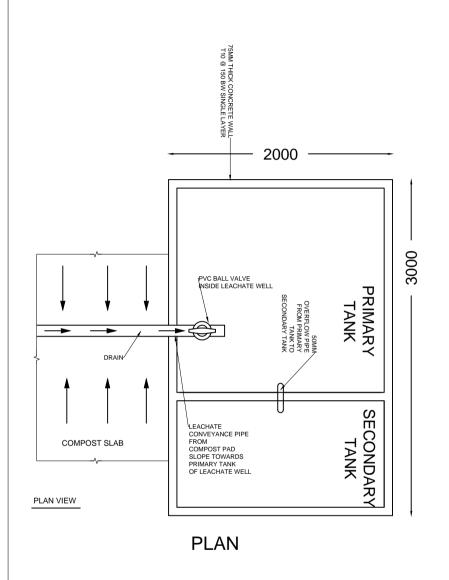

LINTEL DETAILS

**COLLECTION BAY - WALL DETAILS** 

SLAB EXPANSION JOINT DETAIL

LEACHATE WELL DETAILS

LEACHATE COLLECTION TANK - DETAILS

NOTE: ALL WELDS FOR TRUSS MEMBERS ARE 5MM FILLET WELDS

HAZARDOUS WASTE STORATE ROOM - METAL SLIDING DOOR DETAIL