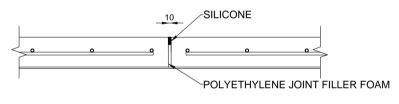

LINTEL DETAILS

**COLLECTION BAY - WALL DETAILS** 

SLAB EXPANSION JOINT DETAIL

LEACHATE WELL DETAILS

LEACHATE COLLECTION TANK - DETAILS

NOTE: ALL WELDS FOR TRUSS MEMBERS ARE 5MM FILLET WELDS

HAZARDOUS WASTE STORATE ROOM - METAL SLIDING DOOR DETAIL