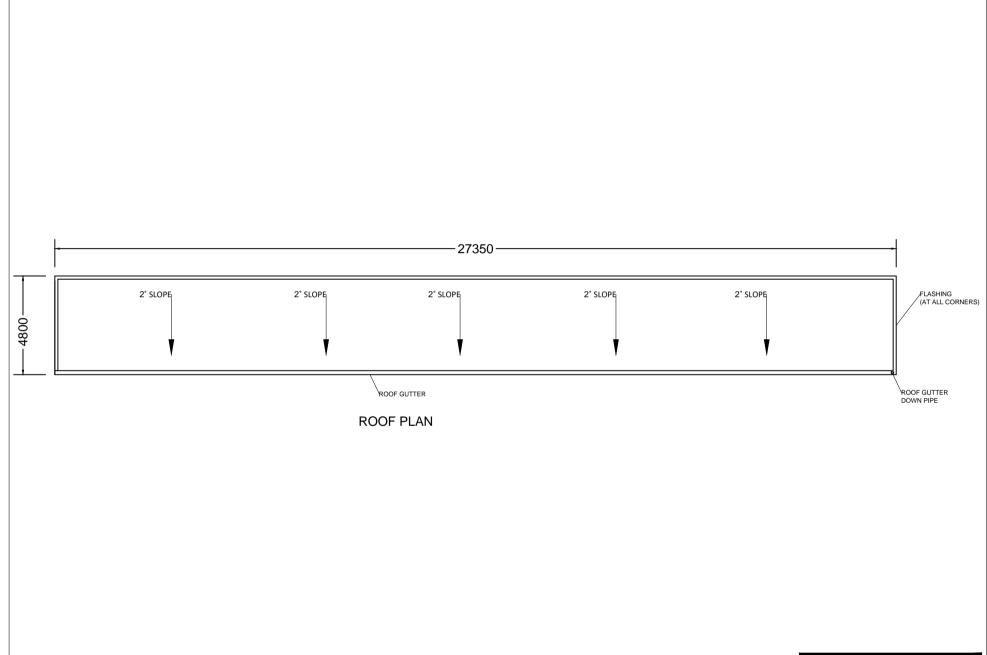

## PROJECT:

## CONSTRUCTION OF AN ISLAND WASTE MANAGEMENT CENTRE For GDH. HOADEDHDHOO

## PREPARED BY:

WASTE MANAGEMENT AND POLLUTION CONTROL DEPARTMENT
MINISTRY OF ENVIRONMENT AND ENERGY













































COLLECTION BAY
G.I. PIPE COLUMN FOUNDATION











**COLUMN DETAILS** 

BEAM AND WALL FOOTING DETAILS



MIDDLE BEAM DETAILS



LINTEL DETAILS



**COLLECTION BAY - WALL DETAILS** 





















SLAB EXPANSION JOINT DETAIL

















LEACHATE WELL DETAILS



LEACHATE COLLECTION TANK - DETAILS











NOTE: ALL WELDS FOR TRUSS MEMBERS ARE 5MM FILLET WELDS





HAZARDOUS WASTE STORATE ROOM - METAL SLIDING DOOR DETAIL





## PUMP ROOM HUT





FRONT ELEVATION













PERIMETER FENCE

NOTE: ALL WELDS ARE 5mm FILLET WELD AROUND MEMBER

FENCE DETAILS