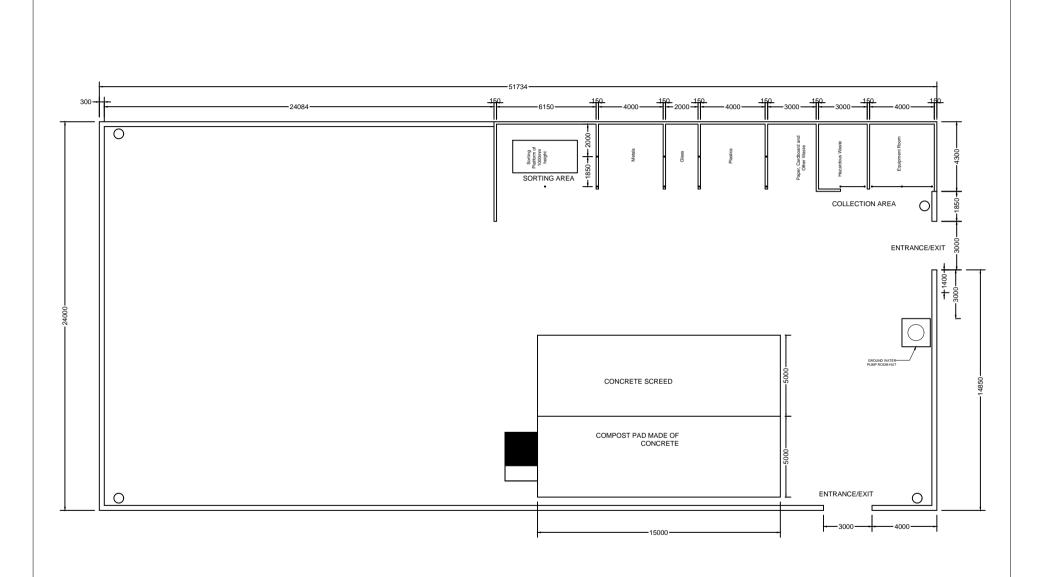

## PROJECT:

## CONSTRUCTION OF AN ISLAND WASTE MANAGEMENT CENTRE For GDH. HOADEDHDHOO

## PREPARED BY:

WASTE MANAGEMENT AND POLLUTION CONTROL DEPARTMENT
MINISTRY OF ENVIRONMENT AND ENERGY













































COLLECTION BAY
G.I. PIPE COLUMN FOUNDATION











**COLUMN DETAILS** 

BEAM AND WALL FOOTING DETAILS



MIDDLE BEAM DETAILS



LINTEL DETAILS



**COLLECTION BAY - WALL DETAILS** 





















SLAB EXPANSION JOINT DETAIL

















LEACHATE WELL DETAILS



LEACHATE COLLECTION TANK - DETAILS











NOTE: ALL WELDS FOR TRUSS MEMBERS ARE 5MM FILLET WELDS





HAZARDOUS WASTE STORATE ROOM - METAL SLIDING DOOR DETAIL





## PUMP ROOM HUT





FRONT ELEVATION













PERIMETER FENCE

NOTE: ALL WELDS ARE 5mm FILLET WELD AROUND MEMBER

FENCE DETAILS