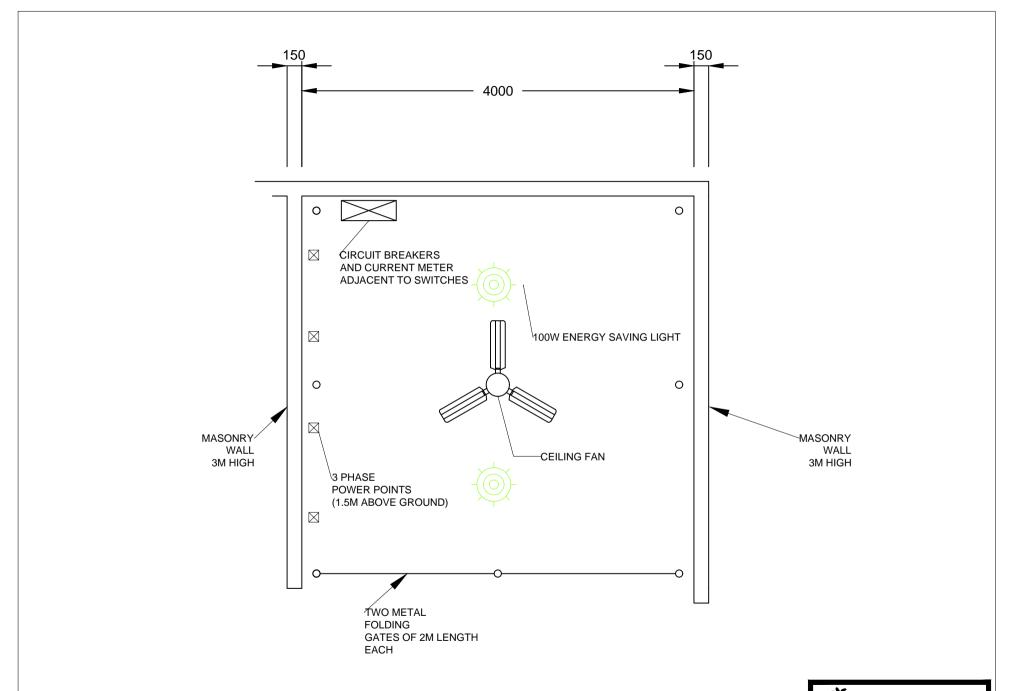

## PUMP ROOM HUT

FRONT ELEVATION

PERIMETER FENCE

NOTE: ALL WELDS ARE 5mm FILLET WELD AROUND MEMBER

FENCE DETAILS