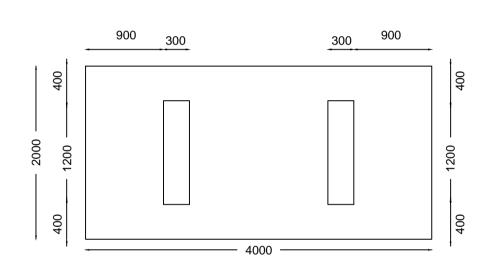

## PUMP ROOM HUT

FRONT ELEVATION

PERIMETER FENCE

NOTE: ALL WELDS ARE 5mm FILLET WELD AROUND MEMBER

FENCE DETAILS