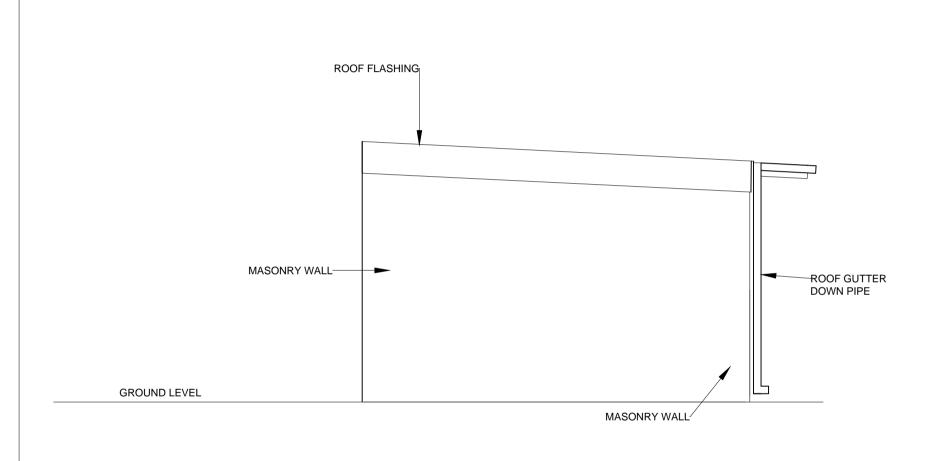

## PREPARED BY:

WASTE MANAGEMENT AND POLLUTION CONTROL DEPARTMENT
MINISTRY OF ENVIRONMENT AND ENERGY

COLLECTION BAY
G.I. PIPE COLUMN FOUNDATION

**COLUMN DETAILS** 

BEAM AND WALL FOOTING DETAILS

MIDDLE BEAM DETAILS