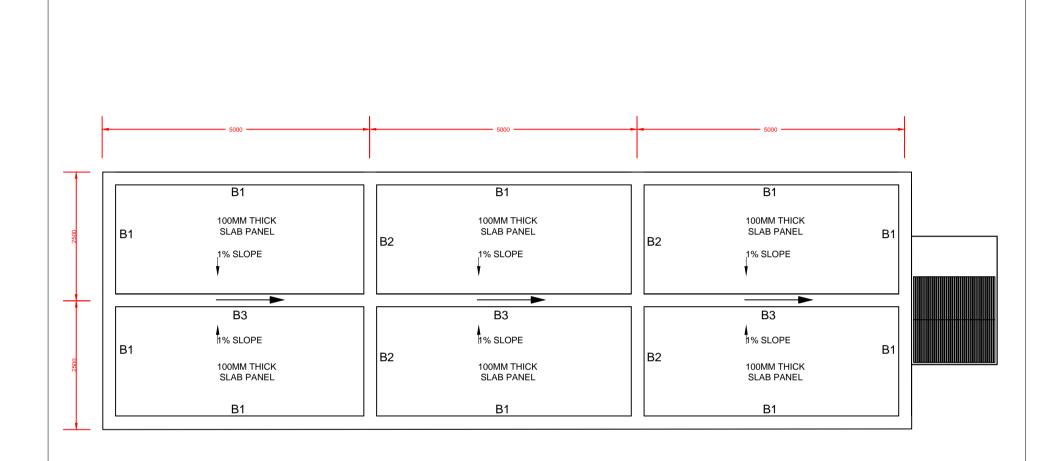

LINTEL DETAILS

**COLLECTION BAY - WALL DETAILS** 

SLAB EXPANSION JOINT DETAIL

LEACHATE WELL DETAILS

LEACHATE COLLECTION TANK - DETAILS

NOTE: ALL WELDS FOR TRUSS MEMBERS ARE 5MM FILLET WELDS

HAZARDOUS WASTE STORATE ROOM - METAL SLIDING DOOR DETAIL