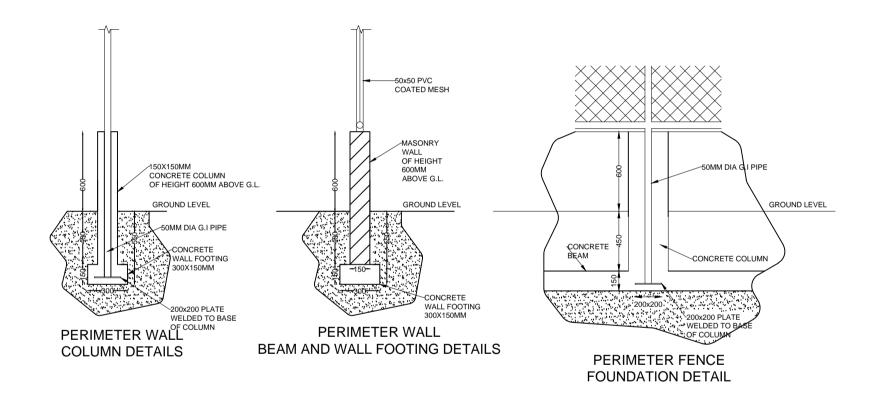

## PUMP ROOM HUT

FRONT ELEVATION

PERIMETER FENCE

NOTE: ALL WELDS ARE 5mm FILLET WELD AROUND MEMBER

FENCE DETAILS