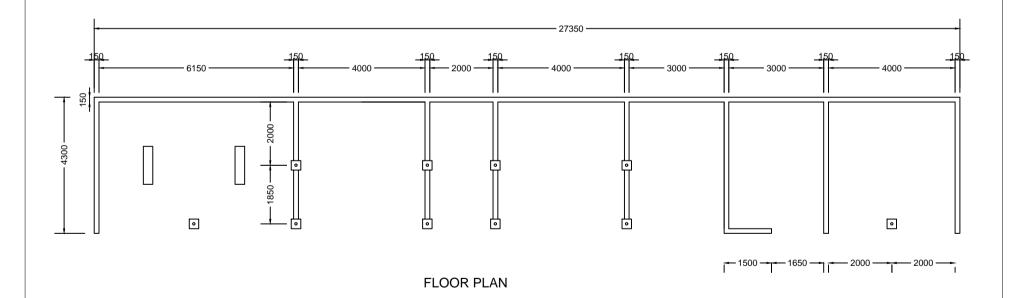

## PREPARED BY:

WASTE MANAGEMENT AND POLLUTION CONTROL DEPARTMENT
MINISTRY OF ENVIRONMENT AND ENERGY

COLLECTION BAY
G.I. PIPE COLUMN FOUNDATION

**COLUMN DETAILS** 

BEAM AND WALL FOOTING DETAILS

MIDDLE BEAM DETAILS