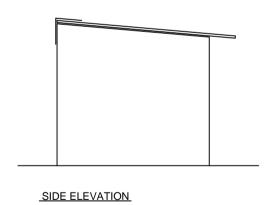

## PUMP ROOM HUT

FRONT ELEVATION

PERIMETER FENCE

NOTE: ALL WELDS ARE 5mm FILLET WELD AROUND MEMBER

FENCE DETAILS