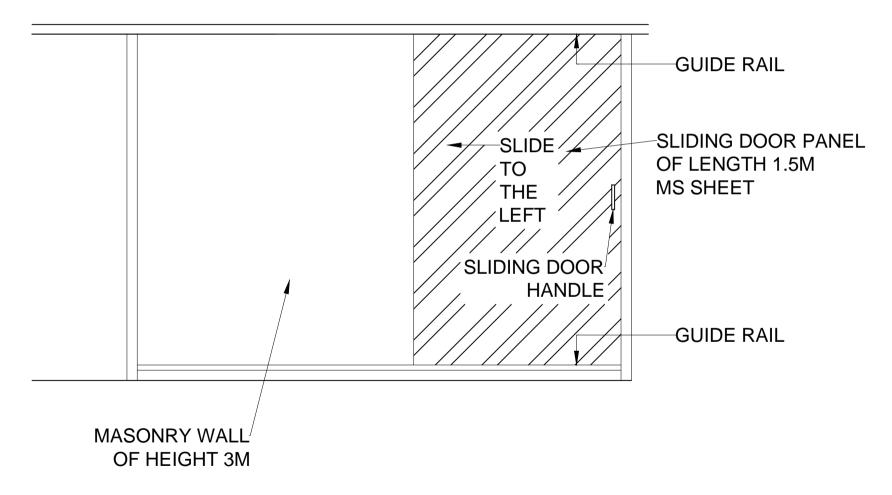

LINTEL DETAILS

**COLLECTION BAY - WALL DETAILS** 

SLAB EXPANSION JOINT DETAIL

LEACHATE WELL DETAILS

LEACHATE COLLECTION TANK - DETAILS

NOTE: ALL WELDS FOR TRUSS MEMBERS ARE 5MM FILLET WELDS

HAZARDOUS WASTE STORATE ROOM - METAL SLIDING DOOR DETAIL