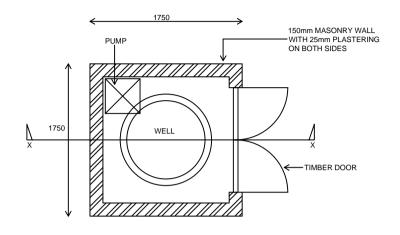

LINTEL DETAILS

**COLLECTION BAY - WALL DETAILS** 

SLAB EXPANSION JOINT DETAIL

LEACHATE WELL DETAILS

LEACHATE COLLECTION TANK - DETAILS

NOTE: ALL WELDS FOR TRUSS MEMBERS ARE 5MM FILLET WELDS

HAZARDOUS WASTE STORATE ROOM - METAL SLIDING DOOR DETAIL