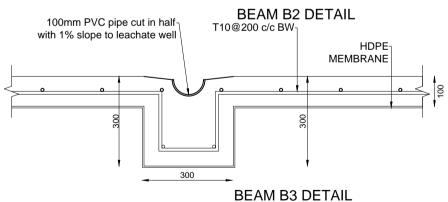

LINTEL DETAILS

**COLLECTION BAY - WALL DETAILS** 

SLAB EXPANSION JOINT DETAIL

LEACHATE WELL DETAILS

LEACHATE COLLECTION TANK - DETAILS

NOTE: ALL WELDS FOR TRUSS MEMBERS ARE 5MM FILLET WELDS

HAZARDOUS WASTE STORATE ROOM - METAL SLIDING DOOR DETAIL