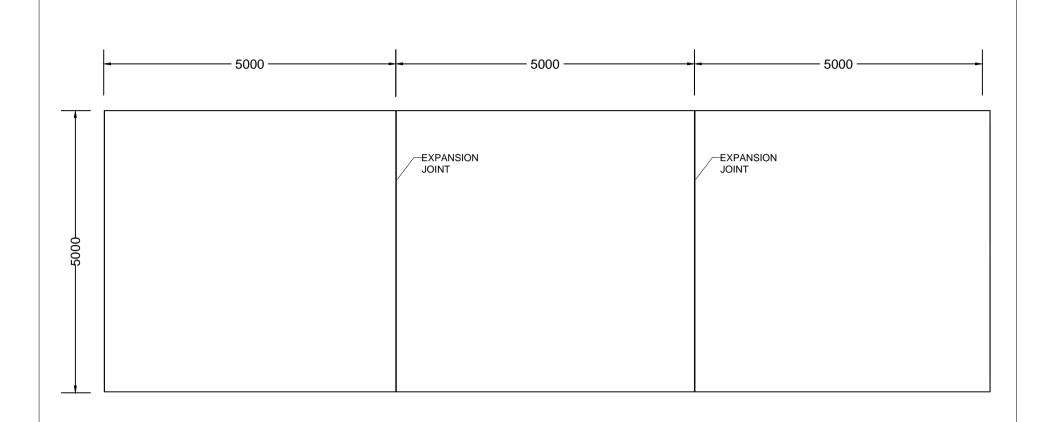

LINTEL DETAILS

**COLLECTION BAY - WALL DETAILS** 

SLAB EXPANSION JOINT DETAIL

LEACHATE WELL DETAILS

LEACHATE COLLECTION TANK - DETAILS

NOTE: ALL WELDS FOR TRUSS MEMBERS ARE 5MM FILLET WELDS

HAZARDOUS WASTE STORATE ROOM - METAL SLIDING DOOR DETAIL