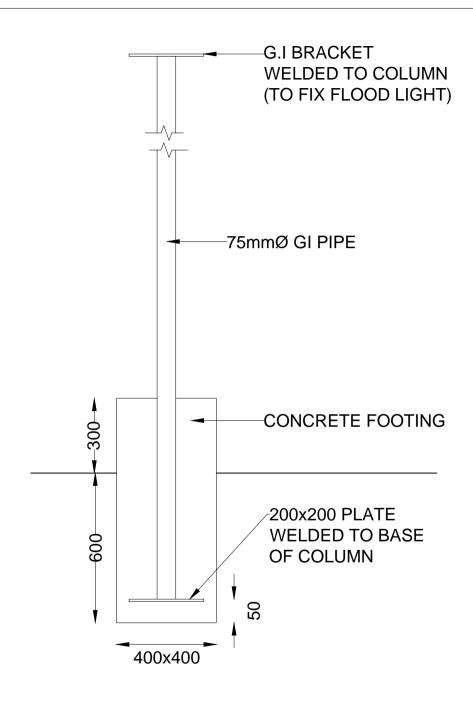

## PUMP ROOM HUT

FRONT ELEVATION

PERIMETER FENCE

NOTE: ALL WELDS ARE 5mm FILLET WELD AROUND MEMBER

FENCE DETAILS