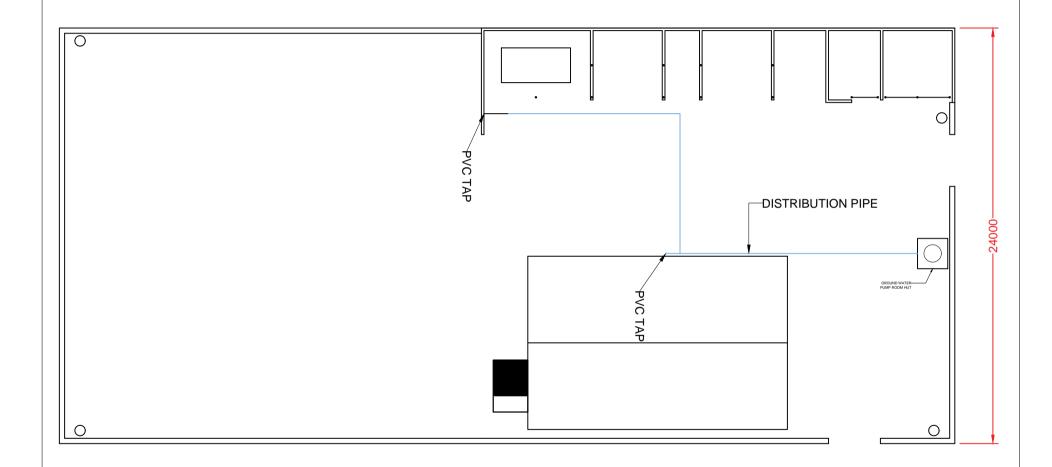

## PUMP ROOM HUT

FRONT ELEVATION

PERIMETER FENCE

NOTE: ALL WELDS ARE 5mm FILLET WELD AROUND MEMBER

FENCE DETAILS