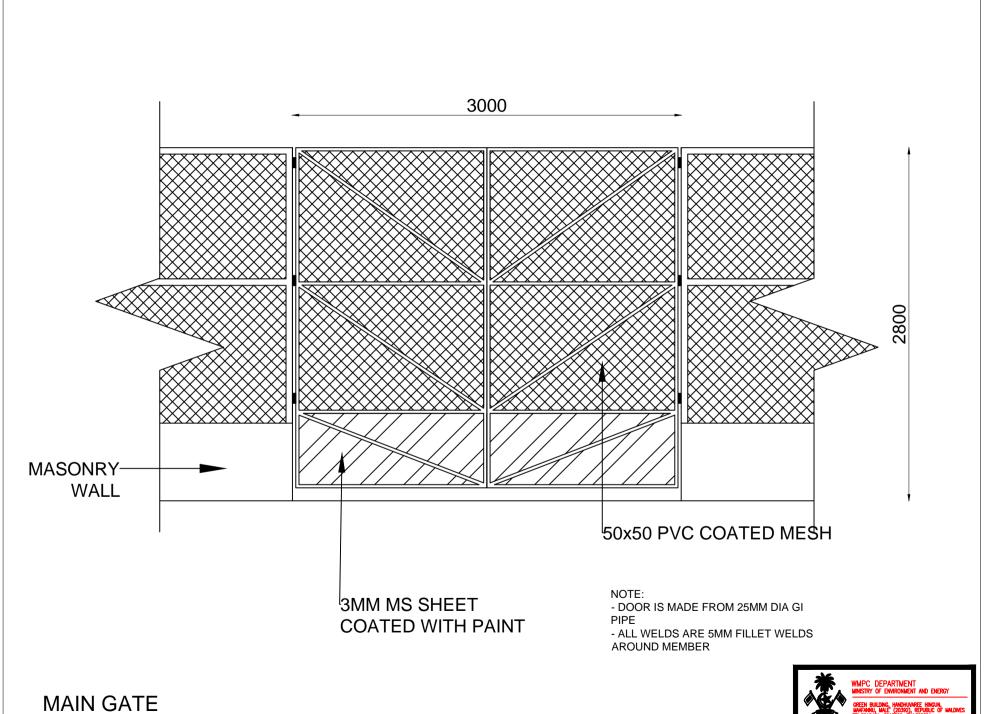

## PUMP ROOM HUT

FRONT ELEVATION

PERIMETER FENCE

NOTE: ALL WELDS ARE 5mm FILLET WELD AROUND MEMBER

FENCE DETAILS