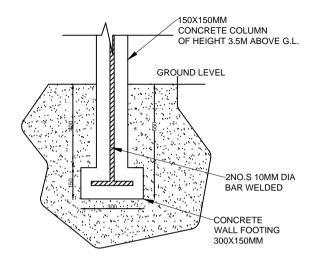

## PREPARED BY:

WASTE MANAGEMENT AND POLLUTION CONTROL DEPARTMENT
MINISTRY OF ENVIRONMENT AND ENERGY

COLLECTION BAY
G.I. PIPE COLUMN FOUNDATION

**COLUMN DETAILS** 

BEAM AND WALL FOOTING DETAILS

MIDDLE BEAM DETAILS