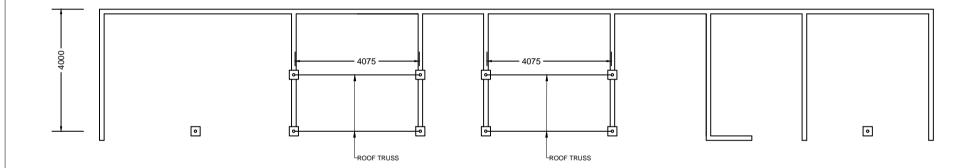

LINTEL DETAILS

**COLLECTION BAY - WALL DETAILS** 

SLAB EXPANSION JOINT DETAIL

LEACHATE WELL DETAILS

LEACHATE COLLECTION TANK - DETAILS

NOTE: ALL WELDS FOR TRUSS MEMBERS ARE 5MM FILLET WELDS

HAZARDOUS WASTE STORATE ROOM - METAL SLIDING DOOR DETAIL