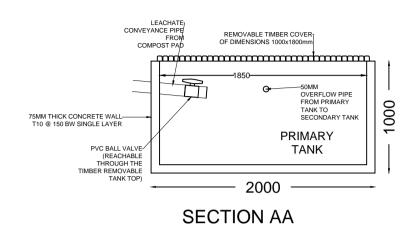

LINTEL DETAILS

**COLLECTION BAY - WALL DETAILS** 

SLAB EXPANSION JOINT DETAIL

LEACHATE WELL DETAILS

LEACHATE COLLECTION TANK - DETAILS

NOTE: ALL WELDS FOR TRUSS MEMBERS ARE 5MM FILLET WELDS

HAZARDOUS WASTE STORATE ROOM - METAL SLIDING DOOR DETAIL