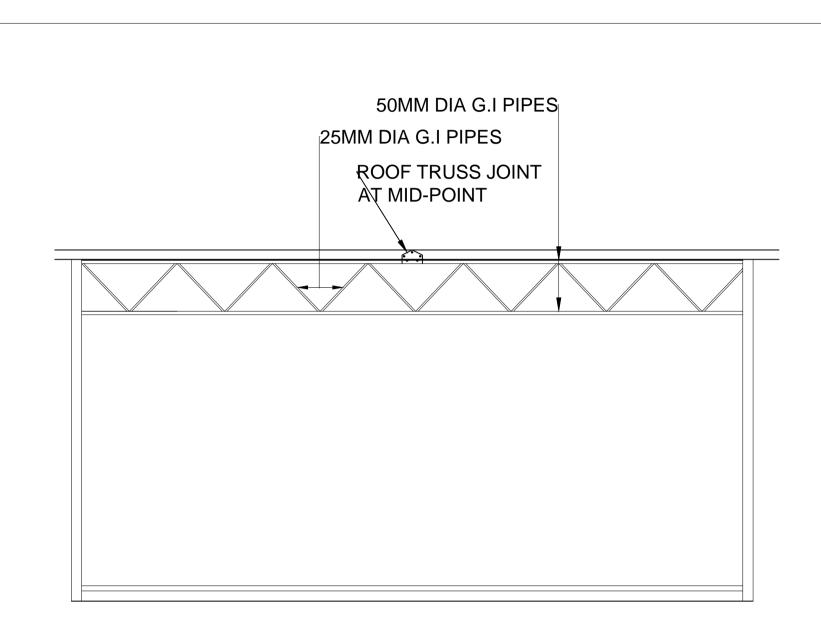

LINTEL DETAILS

**COLLECTION BAY - WALL DETAILS** 

SLAB EXPANSION JOINT DETAIL

LEACHATE WELL DETAILS

LEACHATE COLLECTION TANK - DETAILS

NOTE: ALL WELDS FOR TRUSS MEMBERS ARE 5MM FILLET WELDS

HAZARDOUS WASTE STORATE ROOM - METAL SLIDING DOOR DETAIL