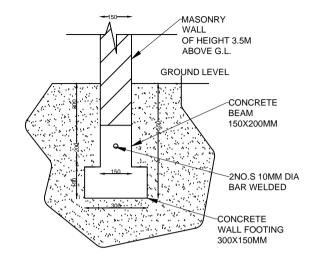

## PREPARED BY:

WASTE MANAGEMENT AND POLLUTION CONTROL DEPARTMENT
MINISTRY OF ENVIRONMENT AND ENERGY

COLLECTION BAY
G.I. PIPE COLUMN FOUNDATION

**COLUMN DETAILS** 

BEAM AND WALL FOOTING DETAILS

MIDDLE BEAM DETAILS