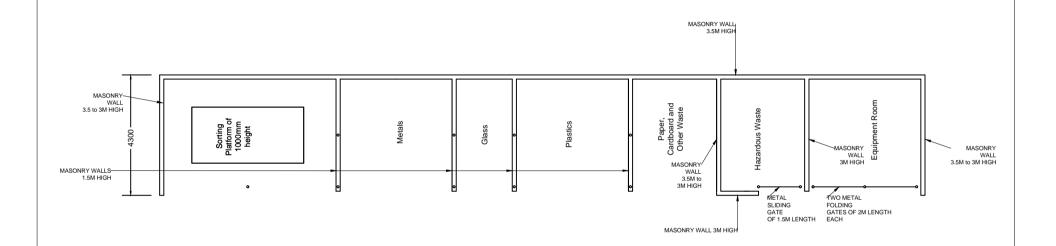

LINTEL DETAILS

**COLLECTION BAY - WALL DETAILS** 

SLAB EXPANSION JOINT DETAIL

LEACHATE WELL DETAILS

LEACHATE COLLECTION TANK - DETAILS

NOTE: ALL WELDS FOR TRUSS MEMBERS ARE 5MM FILLET WELDS

HAZARDOUS WASTE STORATE ROOM - METAL SLIDING DOOR DETAIL