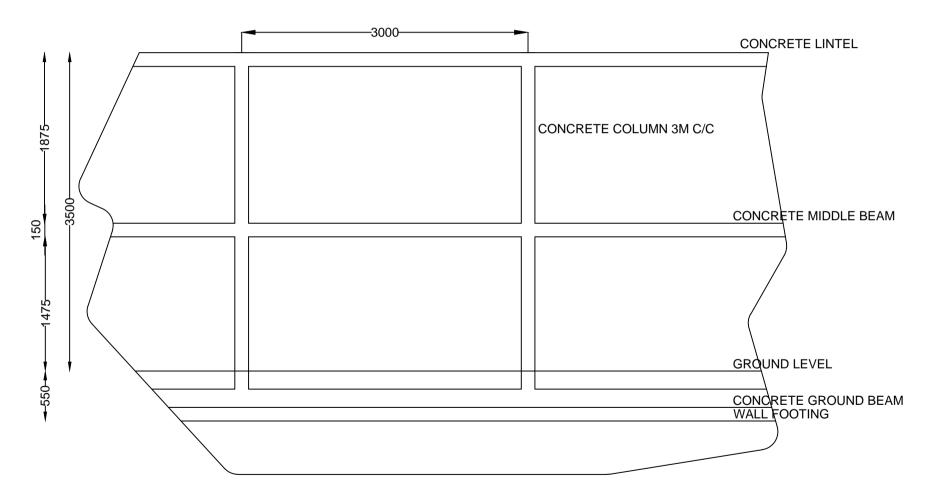

## PREPARED BY:

WASTE MANAGEMENT AND POLLUTION CONTROL DEPARTMENT
MINISTRY OF ENVIRONMENT AND ENERGY

COLLECTION BAY
G.I. PIPE COLUMN FOUNDATION

**COLUMN DETAILS** 

BEAM AND WALL FOOTING DETAILS

MIDDLE BEAM DETAILS