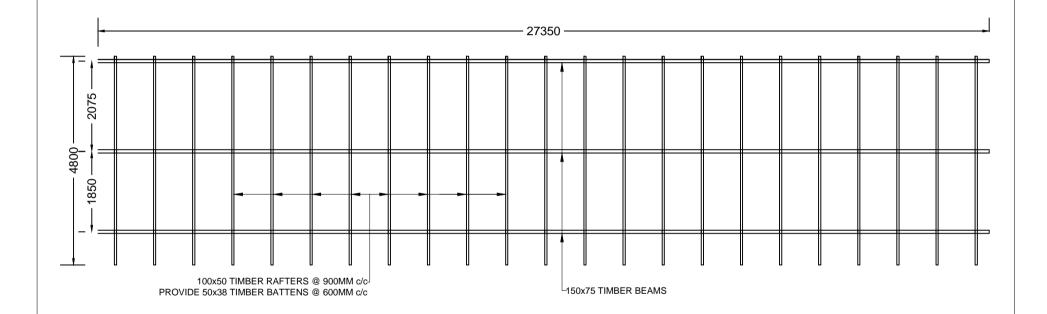

## PREPARED BY:

WASTE MANAGEMENT AND POLLUTION CONTROL DEPARTMENT
MINISTRY OF ENVIRONMENT AND ENERGY

COLLECTION BAY
G.I. PIPE COLUMN FOUNDATION

**COLUMN DETAILS** 

BEAM AND WALL FOOTING DETAILS

MIDDLE BEAM DETAILS