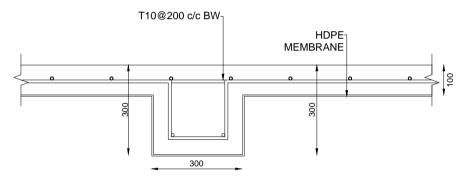

## PREPARED BY:

WASTE MANAGEMENT AND POLLUTION CONTROL DEPARTMENT
MINISTRY OF ENVIRONMENT AND ENERGY

COLLECTION BAY
G.I. PIPE COLUMN FOUNDATION

**COLUMN DETAILS** 

BEAM AND WALL FOOTING DETAILS

MIDDLE BEAM DETAILS