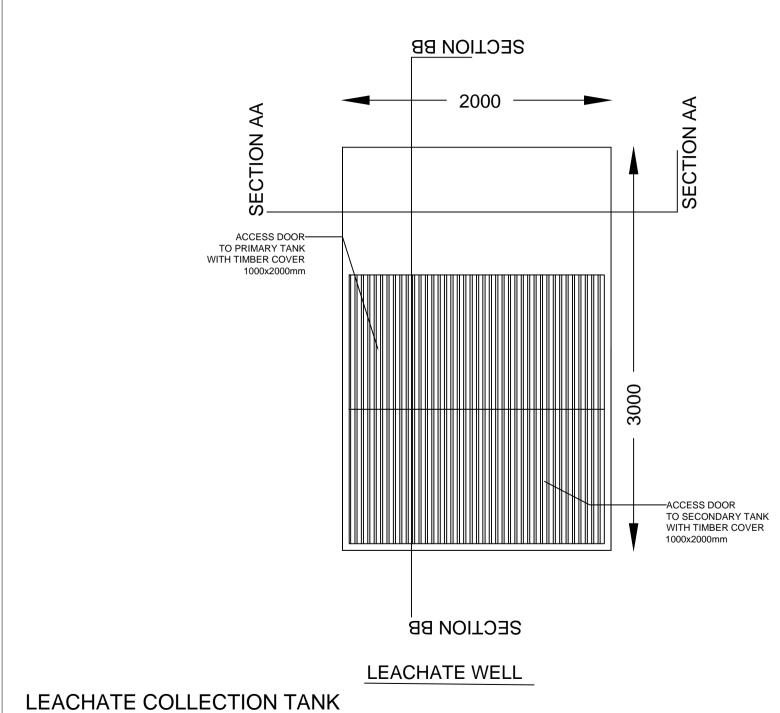

LINTEL DETAILS

**COLLECTION BAY - WALL DETAILS** 

SLAB EXPANSION JOINT DETAIL

LEACHATE WELL DETAILS

LEACHATE COLLECTION TANK - DETAILS

NOTE: ALL WELDS FOR TRUSS MEMBERS ARE 5MM FILLET WELDS

HAZARDOUS WASTE STORATE ROOM - METAL SLIDING DOOR DETAIL