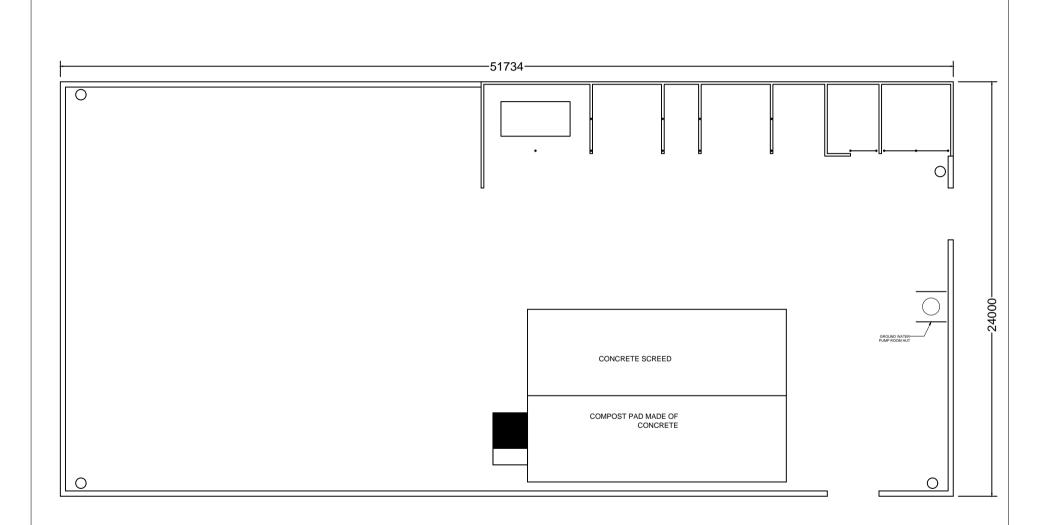

## PROJECT:

## CONSTRUCTION OF AN ISLAND WASTE MANAGEMENT CENTRE For GDH. HOADEDHDHOO

## PREPARED BY:

WASTE MANAGEMENT AND POLLUTION CONTROL DEPARTMENT
MINISTRY OF ENVIRONMENT AND ENERGY













































COLLECTION BAY
G.I. PIPE COLUMN FOUNDATION











**COLUMN DETAILS** 

BEAM AND WALL FOOTING DETAILS



MIDDLE BEAM DETAILS



LINTEL DETAILS



**COLLECTION BAY - WALL DETAILS** 





















SLAB EXPANSION JOINT DETAIL

















LEACHATE WELL DETAILS



LEACHATE COLLECTION TANK - DETAILS











NOTE: ALL WELDS FOR TRUSS MEMBERS ARE 5MM FILLET WELDS





HAZARDOUS WASTE STORATE ROOM - METAL SLIDING DOOR DETAIL





## PUMP ROOM HUT





FRONT ELEVATION













PERIMETER FENCE

NOTE: ALL WELDS ARE 5mm FILLET WELD AROUND MEMBER

FENCE DETAILS