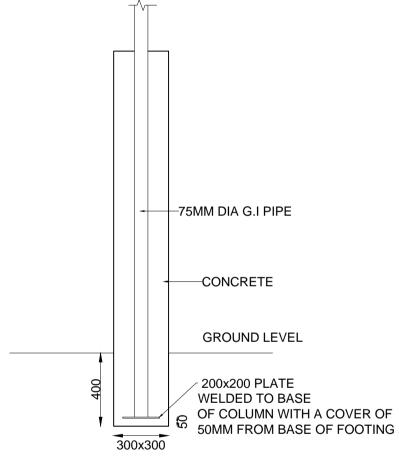

## PREPARED BY:

WASTE MANAGEMENT AND POLLUTION CONTROL DEPARTMENT
MINISTRY OF ENVIRONMENT AND ENERGY

COLLECTION BAY
G.I. PIPE COLUMN FOUNDATION

**COLUMN DETAILS** 

BEAM AND WALL FOOTING DETAILS

MIDDLE BEAM DETAILS