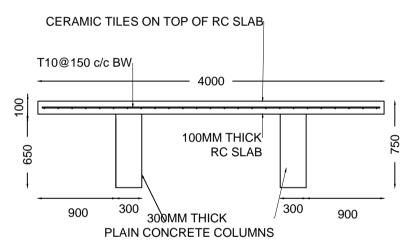

## PREPARED BY:

WASTE MANAGEMENT AND POLLUTION CONTROL DEPARTMENT
MINISTRY OF ENVIRONMENT AND ENERGY

COLLECTION BAY
G.I. PIPE COLUMN FOUNDATION

**COLUMN DETAILS** 

BEAM AND WALL FOOTING DETAILS

MIDDLE BEAM DETAILS