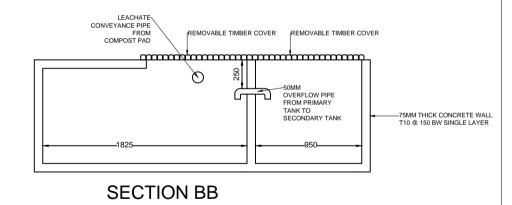

LINTEL DETAILS

**COLLECTION BAY - WALL DETAILS** 

SLAB EXPANSION JOINT DETAIL

LEACHATE WELL DETAILS

LEACHATE COLLECTION TANK - DETAILS

NOTE: ALL WELDS FOR TRUSS MEMBERS ARE 5MM FILLET WELDS

HAZARDOUS WASTE STORATE ROOM - METAL SLIDING DOOR DETAIL