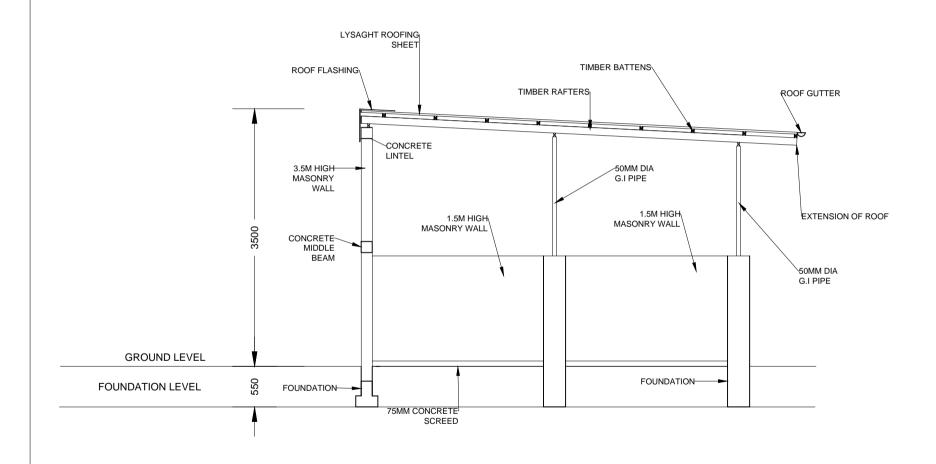

## PREPARED BY:

WASTE MANAGEMENT AND POLLUTION CONTROL DEPARTMENT
MINISTRY OF ENVIRONMENT AND ENERGY

COLLECTION BAY
G.I. PIPE COLUMN FOUNDATION

**COLUMN DETAILS** 

BEAM AND WALL FOOTING DETAILS

MIDDLE BEAM DETAILS