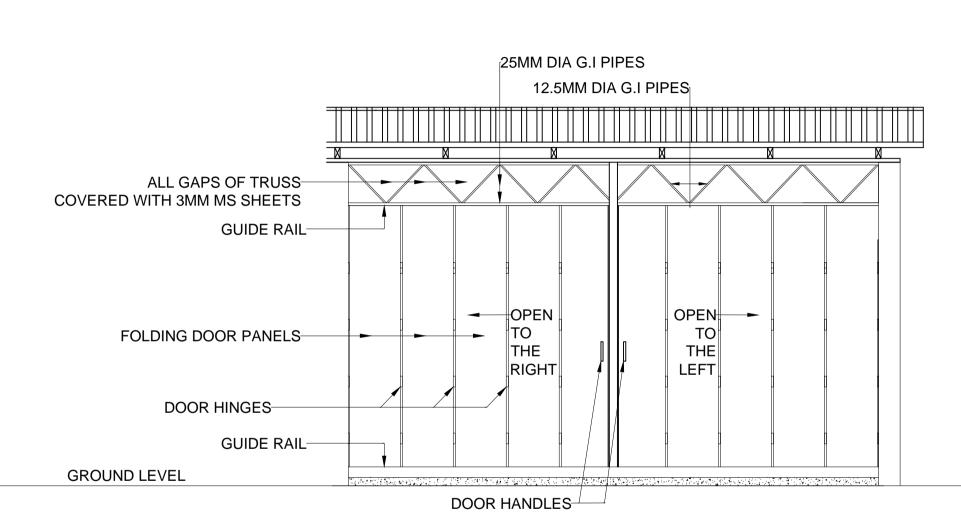

LINTEL DETAILS

**COLLECTION BAY - WALL DETAILS** 

SLAB EXPANSION JOINT DETAIL

LEACHATE WELL DETAILS

LEACHATE COLLECTION TANK - DETAILS

NOTE: ALL WELDS FOR TRUSS MEMBERS ARE 5MM FILLET WELDS

HAZARDOUS WASTE STORATE ROOM - METAL SLIDING DOOR DETAIL