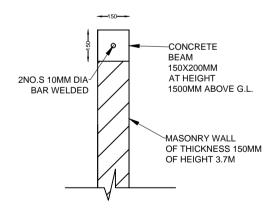

## PREPARED BY:

WASTE MANAGEMENT AND POLLUTION CONTROL DEPARTMENT
MINISTRY OF ENVIRONMENT AND ENERGY

COLLECTION BAY
G.I. PIPE COLUMN FOUNDATION

**COLUMN DETAILS** 

BEAM AND WALL FOOTING DETAILS

MIDDLE BEAM DETAILS