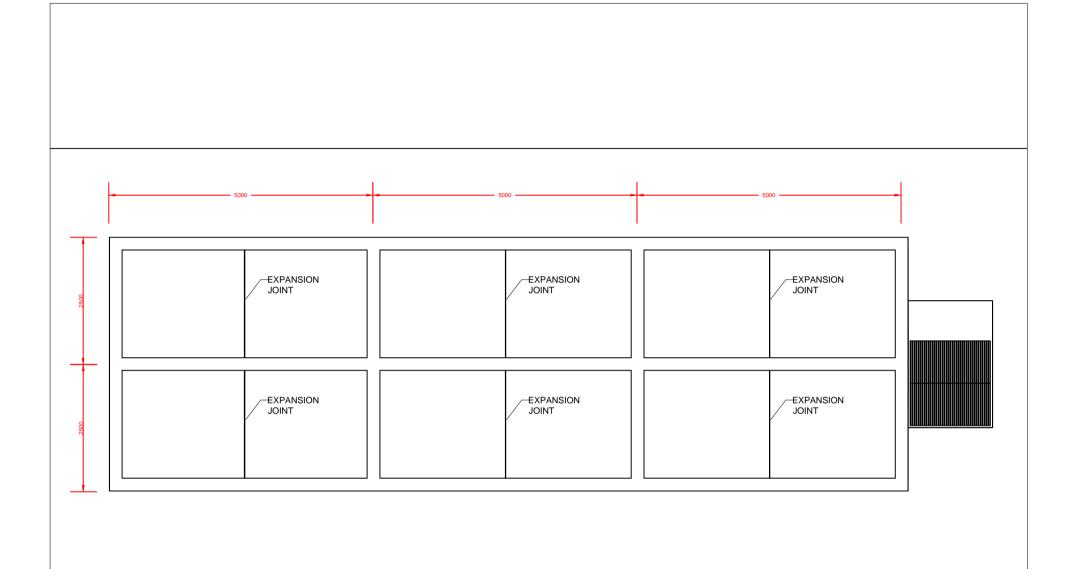

LINTEL DETAILS

**COLLECTION BAY - WALL DETAILS** 

SLAB EXPANSION JOINT DETAIL

LEACHATE WELL DETAILS

LEACHATE COLLECTION TANK - DETAILS

NOTE: ALL WELDS FOR TRUSS MEMBERS ARE 5MM FILLET WELDS

HAZARDOUS WASTE STORATE ROOM - METAL SLIDING DOOR DETAIL