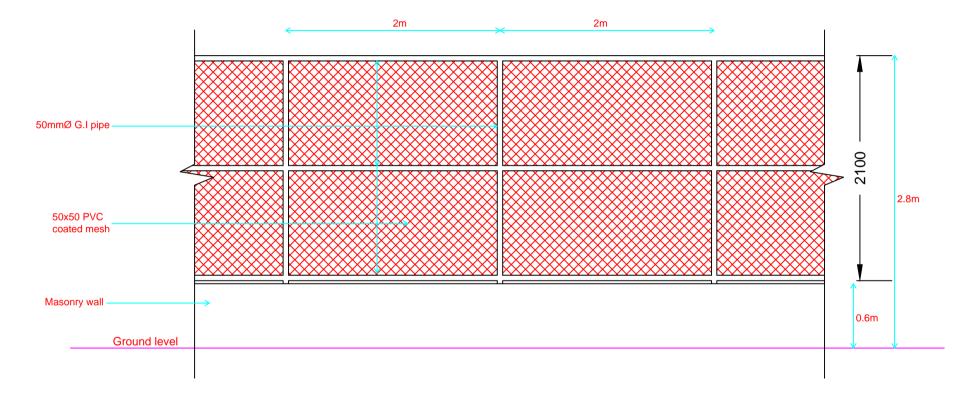

## PUMP ROOM HUT

FRONT ELEVATION

PERIMETER FENCE

NOTE: ALL WELDS ARE 5mm FILLET WELD AROUND MEMBER

FENCE DETAILS