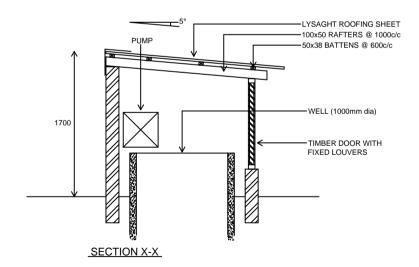

## PUMP ROOM HUT

FRONT ELEVATION

PERIMETER FENCE

NOTE: ALL WELDS ARE 5mm FILLET WELD AROUND MEMBER

FENCE DETAILS