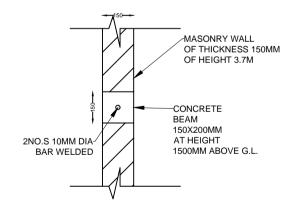

## PREPARED BY:

WASTE MANAGEMENT AND POLLUTION CONTROL DEPARTMENT
MINISTRY OF ENVIRONMENT AND ENERGY

COLLECTION BAY
G.I. PIPE COLUMN FOUNDATION

**COLUMN DETAILS** 

BEAM AND WALL FOOTING DETAILS

MIDDLE BEAM DETAILS