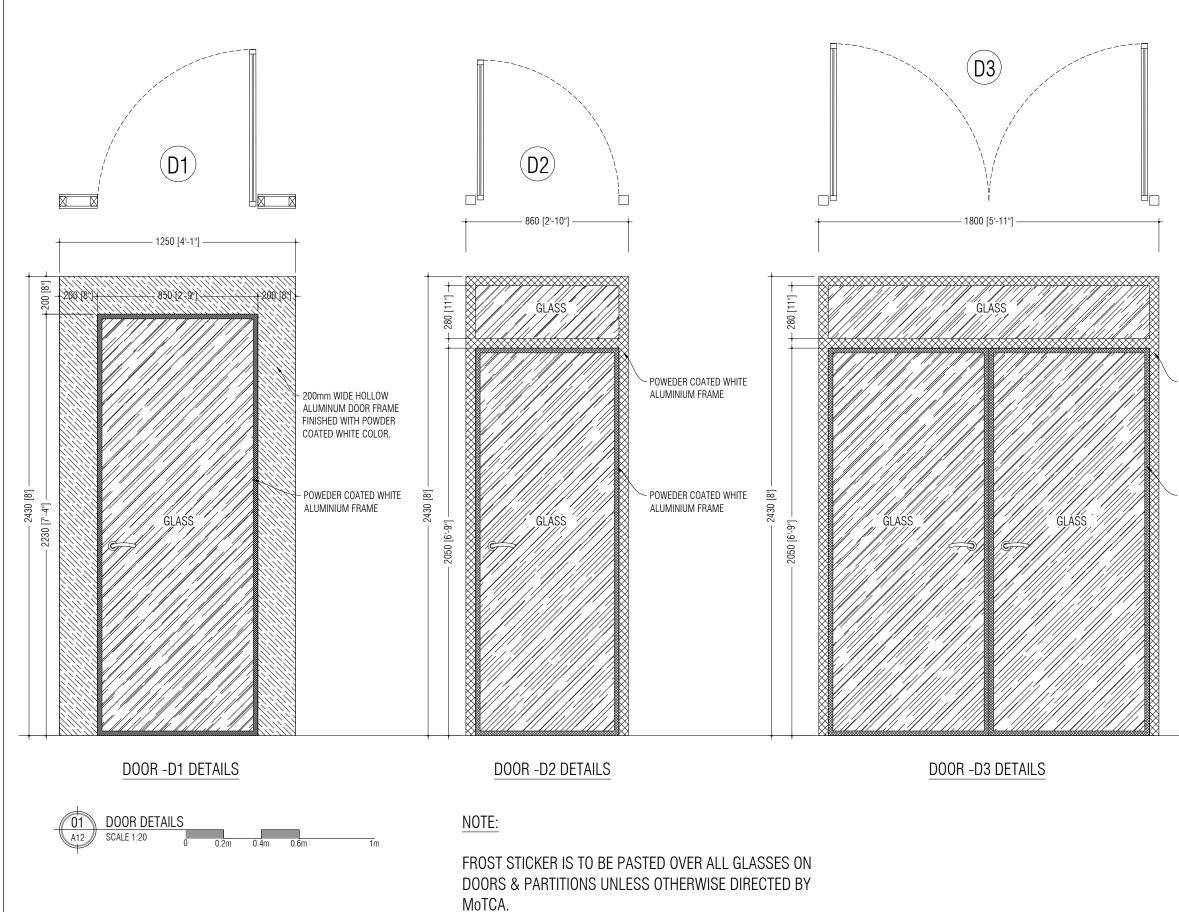

- FROST STICKER IS TO BE PASTED OVER ALL GLASSES ON DOORS & PARTITIONS. 4)
- CONTRACTOR SHALL PASTE CUT STICKER ON ALL ROOM DOORS INDICATING DESIGNATION & NAME 5)
- OF PERSON WHEREVER APPLICABLE. DETAILS WILL BE PROVIDED BY MOTCA UPON REQUEST.

- CONTRACTOR SHALL PASTE CUT STICKER ON ALL ROOM DOORS INDICATING DESIGNATION & NAME 5) OF PERSON WHEREVER APPLICABLE. DETAILS WILL BE PROVIDED BY MOTCA UPON REQUEST.
- 4) FROST STICKER IS TO BE PASTED OVER ALL GLASSES ON DOORS & PARTITIONS.
- 2) 3) ALL MEASUREMENTS SHALL BE VERIFIED ON SITE BEFORE FABRICATION.
- 1) AREAS DRAWN IN RED ARE ALTERATIONS TO BE BROUGHT TO EXISTING FLOOR PLAN. ALL MATERIALS SHALL BE APPROVED BY CLIENT BEFORE FABRICATION.

NOTES:

- AREAS DRAWN IN RED ARE ALTERATIONS TO BE BROUGHT TO EXISTING FLOOR PLAN. 1)
- ALL MATERIALS SHALL BE APPROVED BY CLIENT BEFORE FABRICATION. 2)
- ALL MEASUREMENTS SHALL BE VERIFIED ON SITE BEFORE FABRICATION. 3)
- 4)
- FROST STICKER IS TO BE PASTED OVER ALL GLASSES ON DOORS & PARTITIONS. CONTRACTOR SHALL PASTE CUT STICKER ON ALL ROOM DOORS INDICATING DESIGNATION & NAME 5)
- OF PERSON WHEREVER APPLICABLE. DETAILS WILL BE PROVIDED BY MoTCA UPON REQUEST.