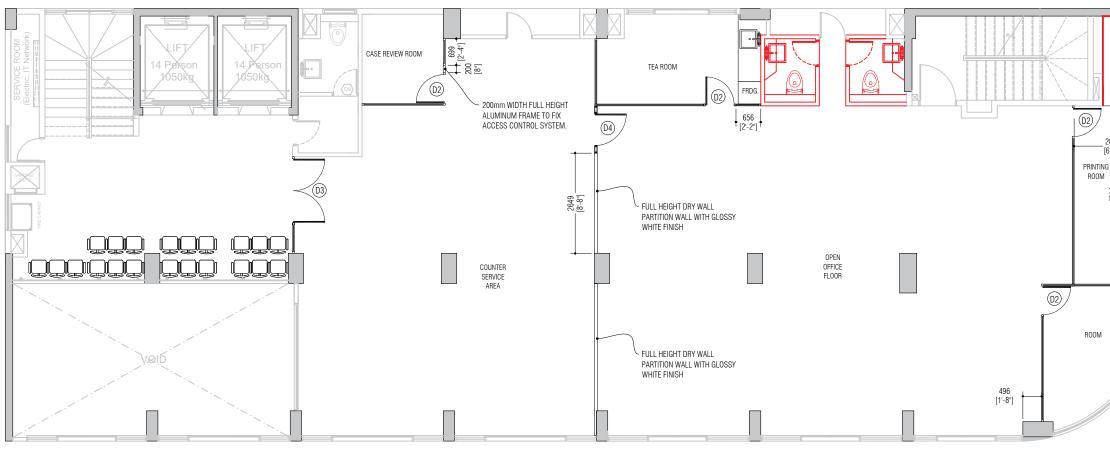

14 Person 1050kg

3698 [12'-2"]

RECEPTION

AREA

3450 [11'-4"]

\_\_\_\_\_3842 \_\_\_[12'-7"]

486 [1'-7"]

(D4)

6324 20'-9"

(D4)

14 Person

(D4)

1736 [5'-8"]

- 3)
- AREAS DRAWN IN RED ARE ALTERATIONS TO BE BROUGHT TO EXISTING FLOOR PLAN.
  ALL MATERIALS SHALL BE APPROVED BY CLIENT BEFORE FABRICATION. 2)

(D4)

5)

5974 19'-7"

FILING ROOM

- NOTES:

02

02

(D2)

ROOM

 $\bigcirc$ 

 $\bigcirc$ 

OPEN OFFICE FLOOR

D2 /

S.E.D / E.D HALL

3170 10'-5"]

TEA ROOM

\_\_\_\_\_4353 [14'-3"]

(D2)

OPEN OFFICE FLOOR

3950

[13]

SERVER ROOM

D4)

IT STAFF ROOM

1156 [3'-10"] (D4)

\_\_\_\_\_1346\_\_\_\_\_