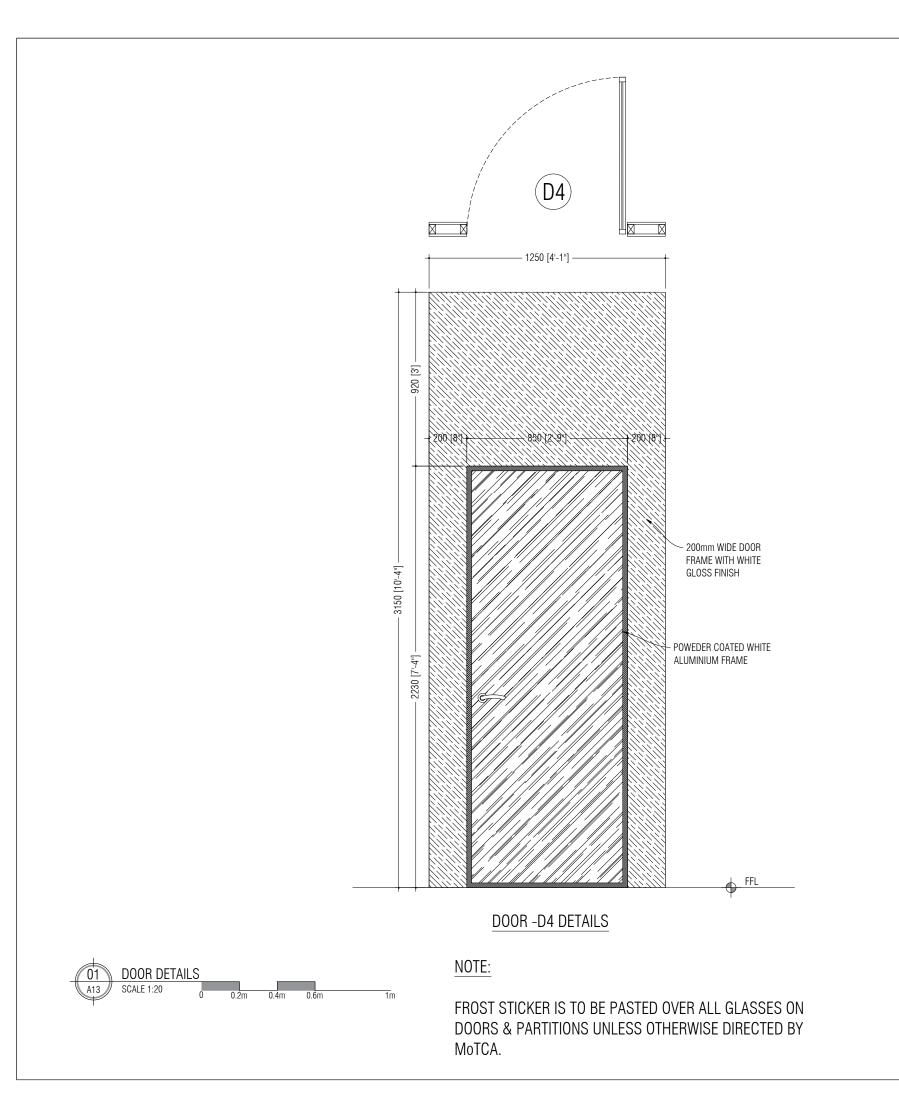

- FROST STICKER IS TO BE PASTED OVER ALL GLASSES ON DOORS & PARTITIONS. 4)
- CONTRACTOR SHALL PASTE CUT STICKER ON ALL ROOM DOORS INDICATING DESIGNATION & NAME 5)
- OF PERSON WHEREVER APPLICABLE. DETAILS WILL BE PROVIDED BY MOTCA UPON REQUEST.

- CONTRACTOR SHALL PASTE CUT STICKER ON ALL ROOM DOORS INDICATING DESIGNATION & NAME 5) OF PERSON WHEREVER APPLICABLE. DETAILS WILL BE PROVIDED BY MOTCA UPON REQUEST.
- 4) FROST STICKER IS TO BE PASTED OVER ALL GLASSES ON DOORS & PARTITIONS.
- 2) 3) ALL MEASUREMENTS SHALL BE VERIFIED ON SITE BEFORE FABRICATION.
- 1) AREAS DRAWN IN RED ARE ALTERATIONS TO BE BROUGHT TO EXISTING FLOOR PLAN. ALL MATERIALS SHALL BE APPROVED BY CLIENT BEFORE FABRICATION.

NOTES:

- AREAS DRAWN IN RED ARE ALTERATIONS TO BE BROUGHT TO EXISTING FLOOR PLAN. 1)
- ALL MATERIALS SHALL BE APPROVED BY CLIENT BEFORE FABRICATION. 2)
- ALL MEASUREMENTS SHALL BE VERIFIED ON SITE BEFORE FABRICATION. 3)
- 4)
- FROST STICKER IS TO BE PASTED OVER ALL GLASSES ON DOORS & PARTITIONS. CONTRACTOR SHALL PASTE CUT STICKER ON ALL ROOM DOORS INDICATING DESIGNATION & NAME 5)
- OF PERSON WHEREVER APPLICABLE. DETAILS WILL BE PROVIDED BY MoTCA UPON REQUEST.