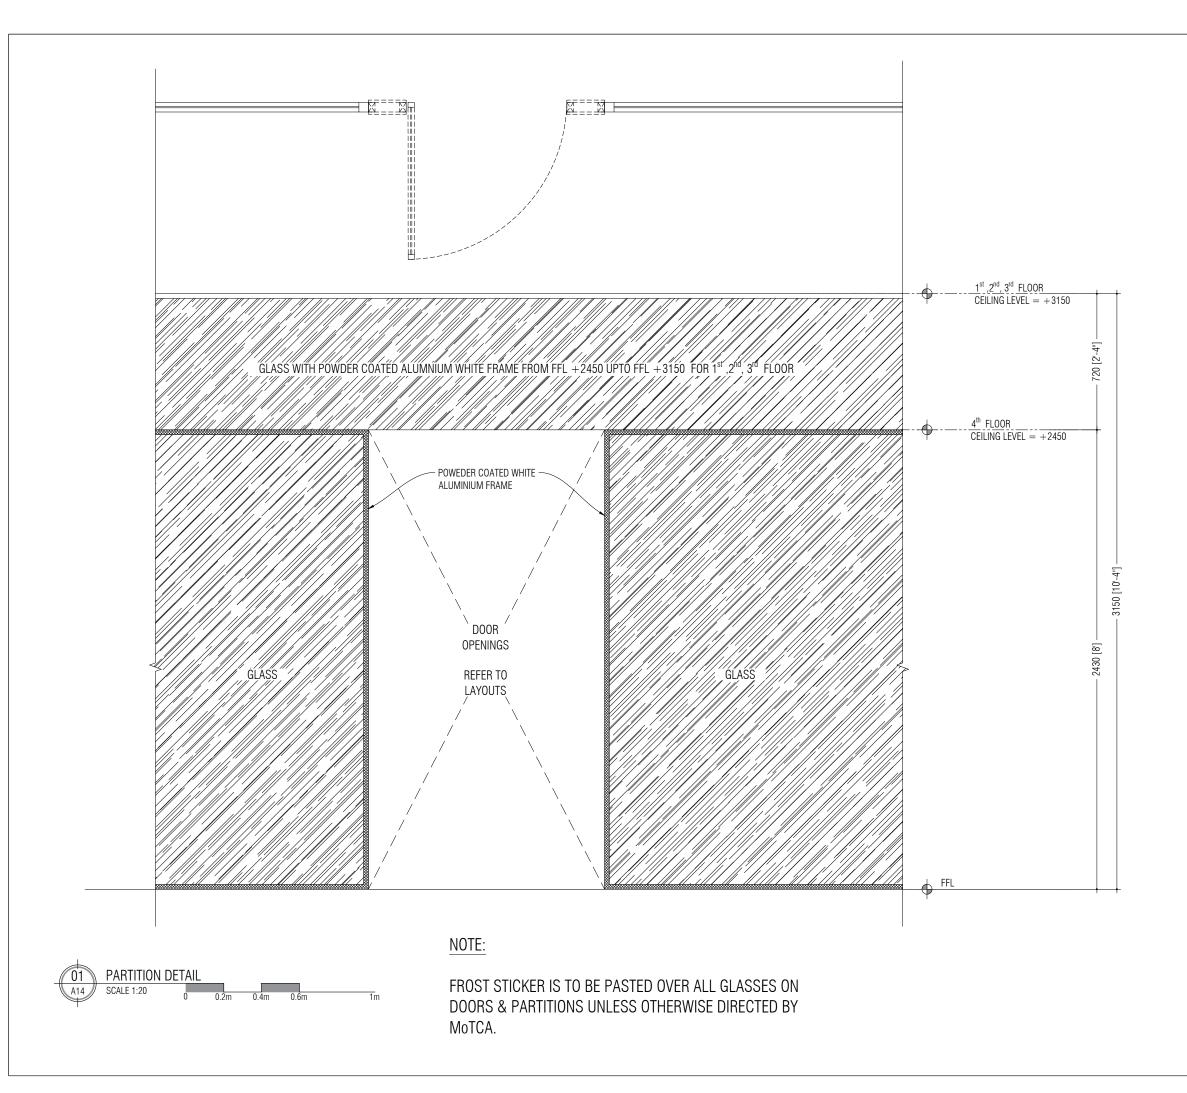

- FROST STICKER IS TO BE PASTED OVER ALL GLASSES ON DOORS & PARTITIONS. 4)
- CONTRACTOR SHALL PASTE CUT STICKER ON ALL ROOM DOORS INDICATING DESIGNATION & NAME 5)
- OF PERSON WHEREVER APPLICABLE. DETAILS WILL BE PROVIDED BY MOTCA UPON REQUEST.

- CONTRACTOR SHALL PASTE CUT STICKER ON ALL ROOM DOORS INDICATING DESIGNATION & NAME 5) OF PERSON WHEREVER APPLICABLE. DETAILS WILL BE PROVIDED BY MOTCA UPON REQUEST.
- 4) FROST STICKER IS TO BE PASTED OVER ALL GLASSES ON DOORS & PARTITIONS.
- 2) 3) ALL MEASUREMENTS SHALL BE VERIFIED ON SITE BEFORE FABRICATION.
- 1) AREAS DRAWN IN RED ARE ALTERATIONS TO BE BROUGHT TO EXISTING FLOOR PLAN. ALL MATERIALS SHALL BE APPROVED BY CLIENT BEFORE FABRICATION.

NOTES:

- AREAS DRAWN IN RED ARE ALTERATIONS TO BE BROUGHT TO EXISTING FLOOR PLAN. 1)
- ALL MATERIALS SHALL BE APPROVED BY CLIENT BEFORE FABRICATION. 2)
- ALL MEASUREMENTS SHALL BE VERIFIED ON SITE BEFORE FABRICATION. 3)
- 4)
- FROST STICKER IS TO BE PASTED OVER ALL GLASSES ON DOORS & PARTITIONS. CONTRACTOR SHALL PASTE CUT STICKER ON ALL ROOM DOORS INDICATING DESIGNATION & NAME 5)
- OF PERSON WHEREVER APPLICABLE. DETAILS WILL BE PROVIDED BY MoTCA UPON REQUEST.