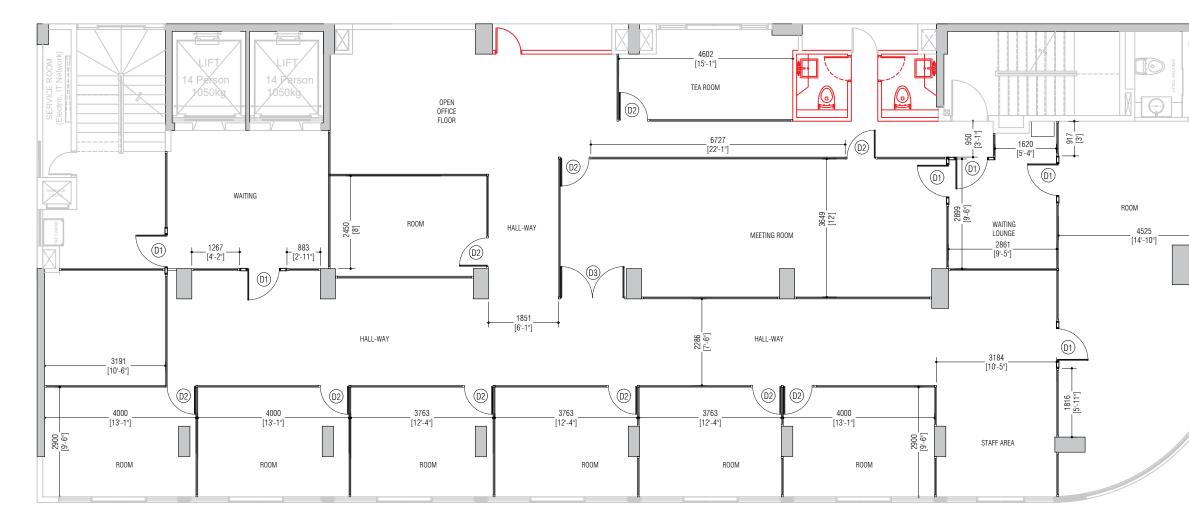

NOTES:

NOTES:

- AREAS DRAWN IN RED ARE ALTERATIONS TO BE BROUGHT TO EXISTING FLOOR PLAN.
  ALL MATERIALS SHALL BE APPROVED BY CLIENT BEFORE FABRICATION.
  ALL MEASUREMENTS SHALL BE VERIFIED ON SITE BEFORE FABRICATION.

NOTES:

- AREAS DRAWN IN RED ARE ALTERATIONS TO BE BROUGHT TO EXISTING FLOOR PLAN. 1)
- ALL MATERIALS SHALL BE APPROVED BY CLIENT BEFORE FABRICATION. 2)
- ALL MEASUREMENTS SHALL BE VERIFIED ON SITE BEFORE FABRICATION. 3)
- 4)
- FROST STICKER IS TO BE PASTED OVER ALL GLASSES ON DOORS & PARTITIONS. CONTRACTOR SHALL PASTE CUT STICKER ON ALL ROOM DOORS INDICATING DESIGNATION & NAME 5)
- OF PERSON WHEREVER APPLICABLE. DETAILS WILL BE PROVIDED BY MoTCA UPON REQUEST.