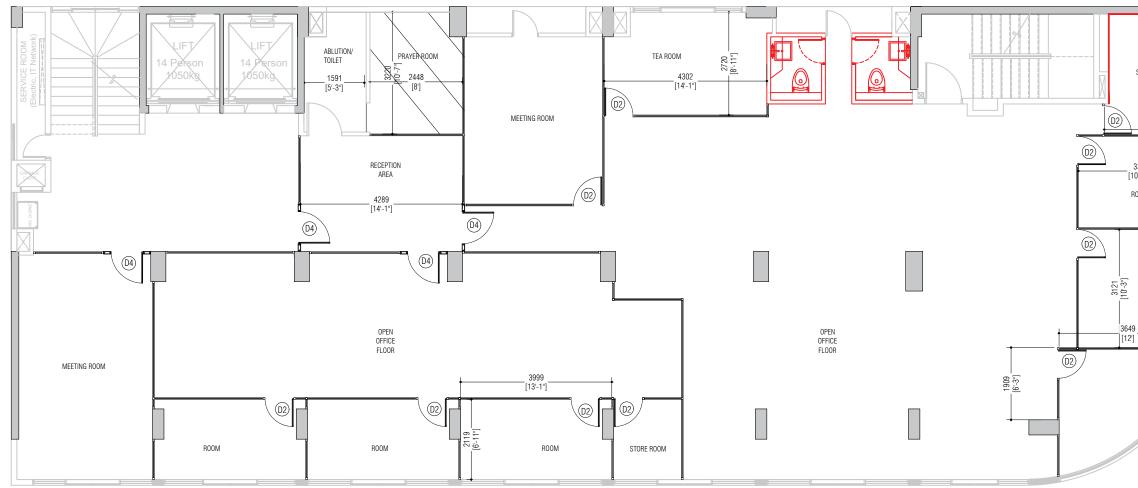

- CONTRACTOR SHALL PASTE CUT STICKER ON ALL ROOM DOORS INDICATING DESIGNATION & NAME 5) OF PERSON WHEREVER APPLICABLE. DETAILS WILL BE PROVIDED BY MOTCA UPON REQUEST.
- 4) FROST STICKER IS TO BE PASTED OVER ALL GLASSES ON DOORS & PARTITIONS.
- 2) 3) ALL MEASUREMENTS SHALL BE VERIFIED ON SITE BEFORE FABRICATION.
- 1) AREAS DRAWN IN RED ARE ALTERATIONS TO BE BROUGHT TO EXISTING FLOOR PLAN. ALL MATERIALS SHALL BE APPROVED BY CLIENT BEFORE FABRICATION.

NOTES:

NOTES:

- AREAS DRAWN IN RED ARE ALTERATIONS TO BE BROUGHT TO EXISTING FLOOR PLAN.
  ALL MATERIALS SHALL BE APPROVED BY CLIENT BEFORE FABRICATION.
  ALL MEASUREMENTS SHALL BE VERIFIED ON SITE BEFORE FABRICATION.

- FROST STICKER IS TO BE PASTED OVER ALL GLASSES ON DOORS & PARTITIONS. 4)
- CONTRACTOR SHALL PASTE CUT STICKER ON ALL ROOM DOORS INDICATING DESIGNATION & NAME 5)
- OF PERSON WHEREVER APPLICABLE. DETAILS WILL BE PROVIDED BY MOTCA UPON REQUEST.

ALL MATERIALS SHALL BE APPROVED BY CLIENT BEFORE FABRICATION. ALL MEASUREMENTS SHALL BE VERIFIED ON SITE BEFORE FABRICATION. FROST STICKER IS TO BE PASTED OVER ALL GLASSES ON DOORS & PARTITIONS. CONTRACTOR SHALL PASTE CUT STICKER ON ALL ROOM DOORS INDICATING DESIGNATION & NAME OF PERSON WHEREVER APPLICABLE. DETAILS WILL BE PROVIDED BY MOTCA UPON REQUEST. 4)

14 Person 1050kg

3698 [12'-2"]

RECEPTION

AREA

3450 [11'-4"]

\_\_\_\_\_3842 \_\_\_[12'-7"]

486 [1'-7"]

(D4)

6324 20'-9"

(D4)

14 Person

(D4)

1736 [5'-8"]

- 3)
- AREAS DRAWN IN RED ARE ALTERATIONS TO BE BROUGHT TO EXISTING FLOOR PLAN.
  ALL MATERIALS SHALL BE APPROVED BY CLIENT BEFORE FABRICATION. 2)

(D4)

5)

5974 19'-7"

FILING ROOM

- NOTES:

02

02

(D2)

ROOM

 $\bigcirc$ 

 $\bigcirc$ 

OPEN OFFICE FLOOR

D2 /

S.E.D / E.D HALL

3170 10'-5"]

TEA ROOM

\_\_\_\_\_4353 [14'-3"]

(D2)

OPEN OFFICE FLOOR

3950

[13]

SERVER ROOM

D4)

IT STAFF ROOM

1156 [3'-10"] (D4)

\_\_\_\_\_1346\_\_\_\_\_

NOTES:

- AREAS DRAWN IN RED ARE ALTERATIONS TO BE BROUGHT TO EXISTING FLOOR PLAN. 1)
- ALL MATERIALS SHALL BE APPROVED BY CLIENT BEFORE FABRICATION. 2)
- ALL MEASUREMENTS SHALL BE VERIFIED ON SITE BEFORE FABRICATION. 3)
- 4)
- FROST STICKER IS TO BE PASTED OVER ALL GLASSES ON DOORS & PARTITIONS. CONTRACTOR SHALL PASTE CUT STICKER ON ALL ROOM DOORS INDICATING DESIGNATION & NAME 5)
- OF PERSON WHEREVER APPLICABLE. DETAILS WILL BE PROVIDED BY MoTCA UPON REQUEST.