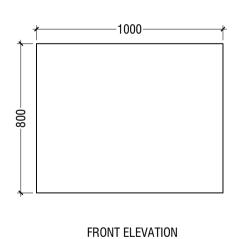

## CABLE JUNCTION TYPE - B

Designed to place in Carriage way

**ELEVATION A, C** 

**ELEVATION B & D** 

Concrete Mixing Ratio: 1:3:2

1 Cement 3 White Sand 2 Coral fingers

| <b>PROJECT: DESIGN &amp; BUILD</b> | OF GDH.GAHDHOO MAJOR ROADS |
|------------------------------------|----------------------------|
|                                    |                            |