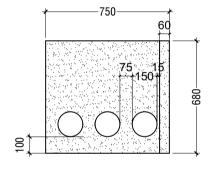

## CABLE JUNCTION TYPE - B

Designed to place in Carriage way

**ELEVATION A, C** 

**ELEVATION B & D** 

Concrete Mixing Ratio: 1:3:2

1 Cement 3 White Sand 2 Coral fingers

| <b>PROJECT: DESIGN &amp; BUILD</b> | OF GDH.GAHDHOO MAJOR ROADS |
|------------------------------------|----------------------------|
|                                    |                            |