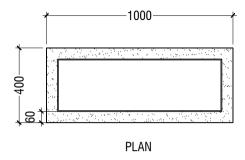

## CABLE JUNCTION TYPE - B

Designed to place in Carriage way

**ELEVATION A, C** 

**ELEVATION B & D** 

Concrete Mixing Ratio: 1:3:2

1 Cement 3 White Sand 2 Coral fingers

| <b>PROJECT: DESIGN &amp; BUILD</b> | OF GDH.GAHDHOO MAJOR ROADS |
|------------------------------------|----------------------------|
|                                    |                            |