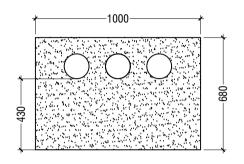

## CABLE JUNCTION TYPE - B

Designed to place in Carriage way

**ELEVATION A, C** 

**ELEVATION B & D** 

Concrete Mixing Ratio: 1:3:2

1 Cement 3 White Sand 2 Coral fingers

| <b>PROJECT: DESIGN &amp; BUILD</b> | OF GDH.GAHDHOO MAJOR ROADS |
|------------------------------------|----------------------------|
|                                    |                            |