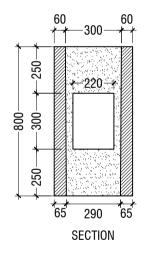

## CABLE JUNCTION TYPE - B

Designed to place in Carriage way

**ELEVATION A, C** 

**ELEVATION B & D** 

Concrete Mixing Ratio: 1:3:2

1 Cement 3 White Sand 2 Coral fingers

| <b>PROJECT: DESIGN &amp; BUILD</b> | OF GDH.GAHDHOO MAJOR ROADS |
|------------------------------------|----------------------------|
|                                    |                            |