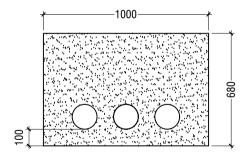

## CABLE JUNCTION TYPE - A

Designed to place in Carriage way

**ELEVATION B & D** 

**ELEVATION C** 

Concrete Mixing Ratio: 1:3:2 1 Cement

3 White Sand 2 Coral fingers

| PROJECT: DESIGN & BUILD OF GDH.GAHDHOO MAJOR ROADS                                                                                                                             |                                   |                                       |            |                              |                |
|--------------------------------------------------------------------------------------------------------------------------------------------------------------------------------|-----------------------------------|---------------------------------------|------------|------------------------------|----------------|
| CLIENT:                                                                                                                                                                        | CONTRACTOR:                       | DRAWING TITLE:                        |            | DRAWN BY: ALI ZAMEER         |                |
| MINISTRY OF NATIONAL PLANNING & INFRASTRUCTURE  AMEENEE MAGU, MALE' REPUBLIC OF MALDIVES  ROAD DEVELOPMENT CORPORATION LTD.  ORCHID MAGU, MAAFANNU, MALE' REPUBLIC OF MALDIVES | ROAD DEVELOPMENT CORPORATION LTD. | GDH. GAHDHOO  CABLE JUNCTION TYPE - A |            | APPROVED BY: MOHAMED SHAREEF |                |
|                                                                                                                                                                                | ORCHID MAGU,<br>MAAFANNU, MALE'   |                                       | RDC        | PROJECT NO:                  |                |
|                                                                                                                                                                                |                                   |                                       | C 10482012 | DRAWING NO:                  |                |
|                                                                                                                                                                                |                                   |                                       |            | SCALE:                       | DATE: JAN 2020 |