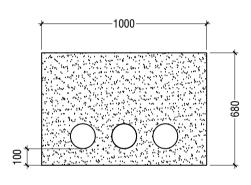

## CABLE JUNCTION TYPE - B

Designed to place in Carriage way

**ELEVATION A, C** 

**ELEVATION B & D** 

Concrete Mixing Ratio: 1:3:2

1 Cement 3 White Sand 2 Coral fingers

| <b>PROJECT: DESIGN &amp; BUILD</b> | OF GDH.GAHDHOO MAJOR ROADS |
|------------------------------------|----------------------------|
|                                    |                            |