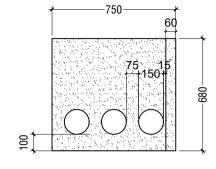

## CABLE JUNCTION TYPE - B

Designed to place in Carriage way

**ELEVATION A, C** 

**ELEVATION B & D** 

Concrete Mixing Ratio: 1:3:2

1 Cement 3 White Sand 2 Coral fingers

| <b>PROJECT: DESIGN &amp; BUILD</b> | OF GDH.GAHDHOO MAJOR ROADS |
|------------------------------------|----------------------------|
|                                    |                            |

CLIENT: CONTRACTOR: DRAWING TITLE: DRAWN BY: ALI ZAMEER APPROVED BY: MOHAMED SHAREEF MINISTRY OF NATIONAL PLANNING & INFRASTRUCTURE ROAD DEVELOPMENT CORPORATION LTD. **GDH. GAHDHOO RDC** PROJECT NO: AMEENEE MAGU, ORCHID MAGU, **CABLE JUNCTION** MAAFANNU, MALE' DRAWING NO: TYPE - B REPUBLIC OF MALDIVES REPUBLIC OF MALDIVES SCALE: DATE: JAN 2020