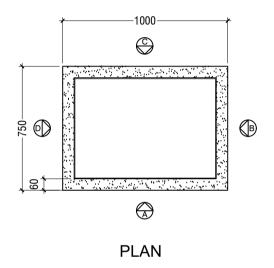

## CABLE JUNCTION TYPE - B

Designed to place in Carriage way

**ELEVATION A, C** 

**ELEVATION B & D** 

Concrete Mixing Ratio: 1:3:2

1 Cement 3 White Sand 2 Coral fingers

| <b>PROJECT: DESIGN &amp; BUILD</b> | OF GDH.GAHDHOO MAJOR ROADS |
|------------------------------------|----------------------------|
|                                    |                            |