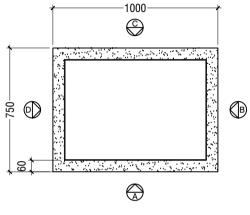

## CABLE JUNCTION TYPE - A

Designed to place in Carriage way

**ELEVATION B & D** 

**ELEVATION C** 

Concrete Mixing Ratio: 1:3:2 1 Cement

3 White Sand 2 Coral fingers

| PROJECT: DESIGN & BUILD OF GDH.GAHDHOO MAJOR ROADS                                                                                                                             |                                   |                                       |            |                              |                |
|--------------------------------------------------------------------------------------------------------------------------------------------------------------------------------|-----------------------------------|---------------------------------------|------------|------------------------------|----------------|
| CLIENT:                                                                                                                                                                        | CONTRACTOR:                       | DRAWING TITLE:                        |            | DRAWN BY: ALI ZAMEER         |                |
| MINISTRY OF NATIONAL PLANNING & INFRASTRUCTURE  AMEENEE MAGU, MALE' REPUBLIC OF MALDIVES  ROAD DEVELOPMENT CORPORATION LTD.  ORCHID MAGU, MAAFANNU, MALE' REPUBLIC OF MALDIVES | ROAD DEVELOPMENT CORPORATION LTD. | GDH. GAHDHOO  CABLE JUNCTION TYPE - A |            | APPROVED BY: MOHAMED SHAREEF |                |
|                                                                                                                                                                                | ORCHID MAGU,<br>MAAFANNU, MALE'   |                                       | RDC        | PROJECT NO:                  |                |
|                                                                                                                                                                                |                                   |                                       | C 10482012 | DRAWING NO:                  |                |
|                                                                                                                                                                                |                                   |                                       |            | SCALE:                       | DATE: JAN 2020 |