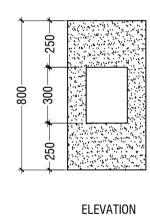

## CABLE JUNCTION TYPE - B

Designed to place in Carriage way

**ELEVATION A, C** 

**ELEVATION B & D** 

Concrete Mixing Ratio: 1:3:2

1 Cement 3 White Sand 2 Coral fingers

| <b>PROJECT: DESIGN &amp; BUILD</b> | OF GDH.GAHDHOO MAJOR ROADS |
|------------------------------------|----------------------------|
|                                    |                            |