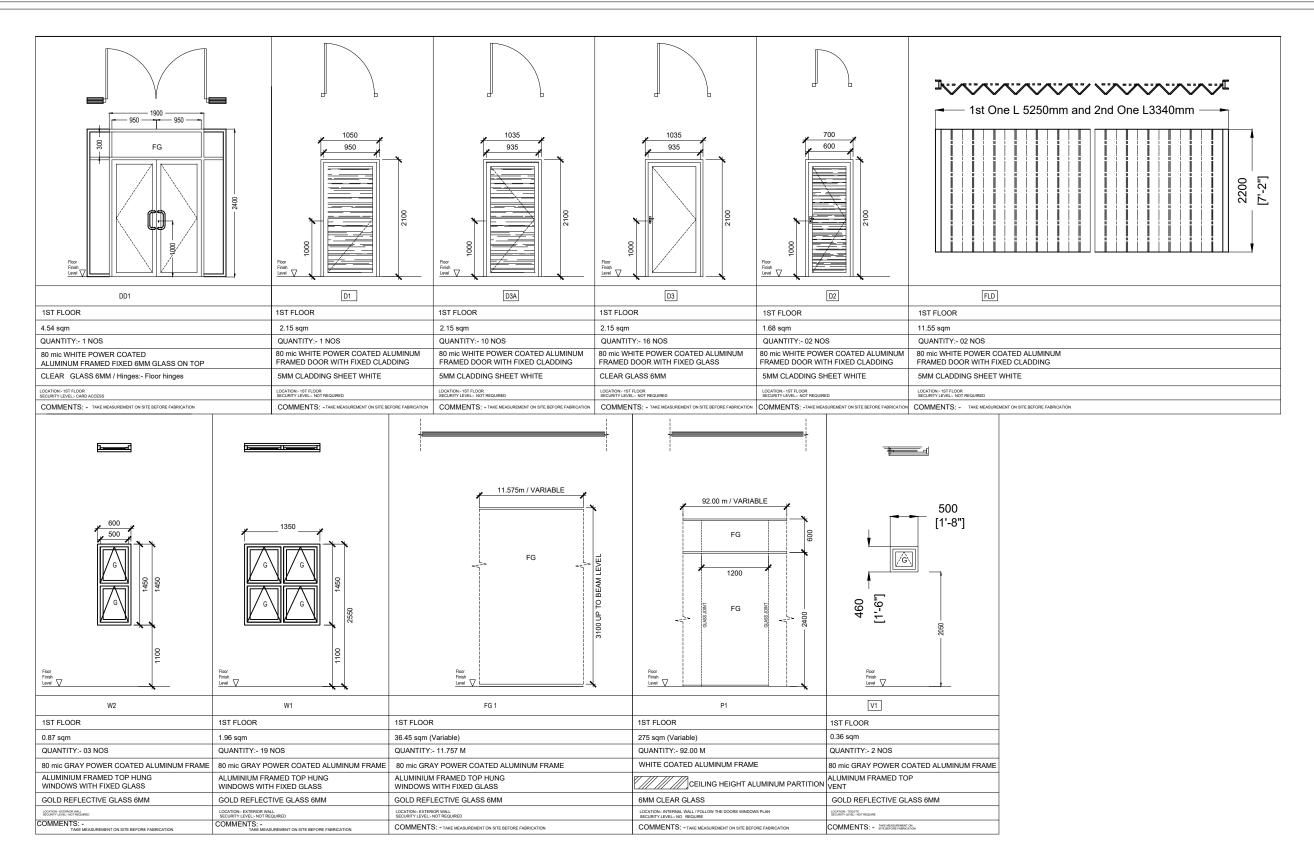

## DOOR WINDOW SCHEDULE

|   | Revision notes: |            |                                      | Drawn by:          | Project:           | Date:       |                               |
|---|-----------------|------------|--------------------------------------|--------------------|--------------------|-------------|-------------------------------|
|   | Rev:            | Date:      | Notes:                               | Hussain Shakir     | 6 Story 1 st Floor | 11/10/2020  |                               |
|   | 1               | 11/10/2020 | 2ND FLOOR PLAN V4 / Details Drawings | Hussain Sifaz      |                    | Scale @ A3: |                               |
|   |                 |            |                                      | Client:            | Drawing Title:     |             | 1 11 11 1 1 1 1 1 A A A I T-? |
|   |                 |            |                                      | Hulhumale Hospital | Construction       | Revision:   | HULHUMALE'                    |
|   |                 |            |                                      |                    |                    |             | HOSPITAL                      |
| L |                 |            |                                      |                    |                    |             |                               |

## CEILING HEIGHT ALUMINUM PARTITION