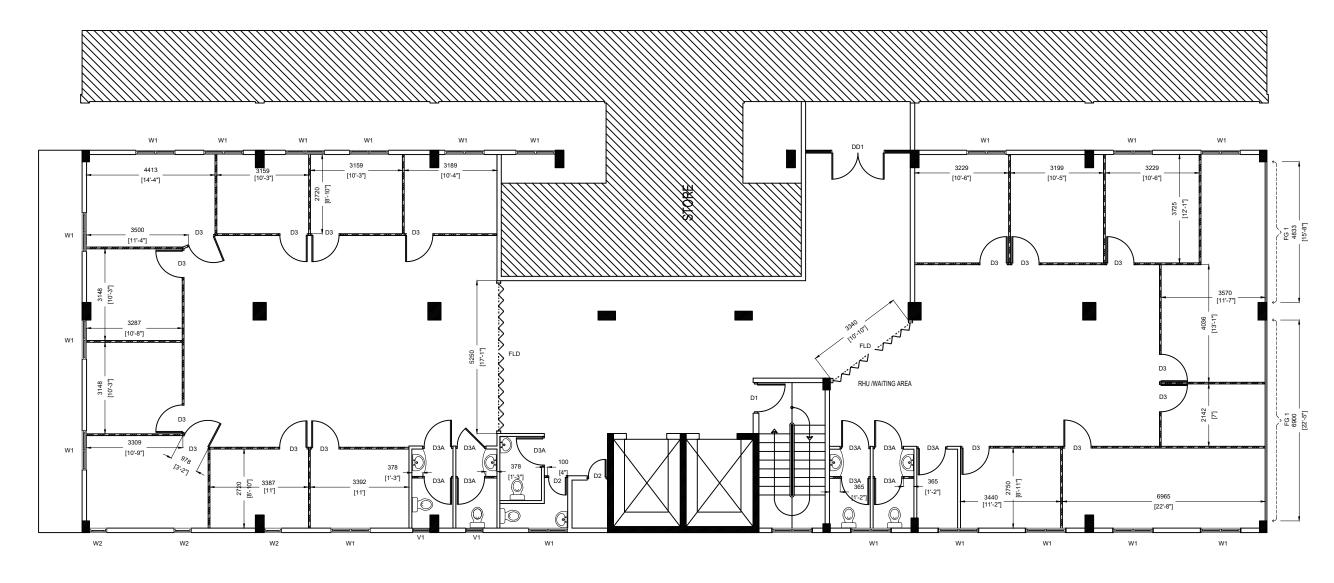

## ALUMINUM PARTITION, DOORS AND WINDOWS PLAN

| Re | ision notes: |                            | Drawn by:           | Project:       | Date:         |             |
|----|--------------|----------------------------|---------------------|----------------|---------------|-------------|
| R  | v: Date:     | Notes:                     | Hussain Shakir      | SIX STORY      | 04 -11 - 2020 |             |
| 1  | 04/11/2020   | SIX STORY FIRST FLOOR PLAN | Hussain Sifaz       | 1ST FLOOR      | Scale @ A3:   | i 🗾 🔴 🍠     |
|    |              |                            | Client:             | Drawing Title: |               |             |
|    |              |                            | Hulhumale Hospital  | CONSTRUCTION   | Version:- V4  | HULHUMALE'  |
|    |              |                            | Trainantae Troopha. |                | Version V4    | HOSPITAL    |
|    | 1            |                            |                     |                |               | 11.001117(2 |