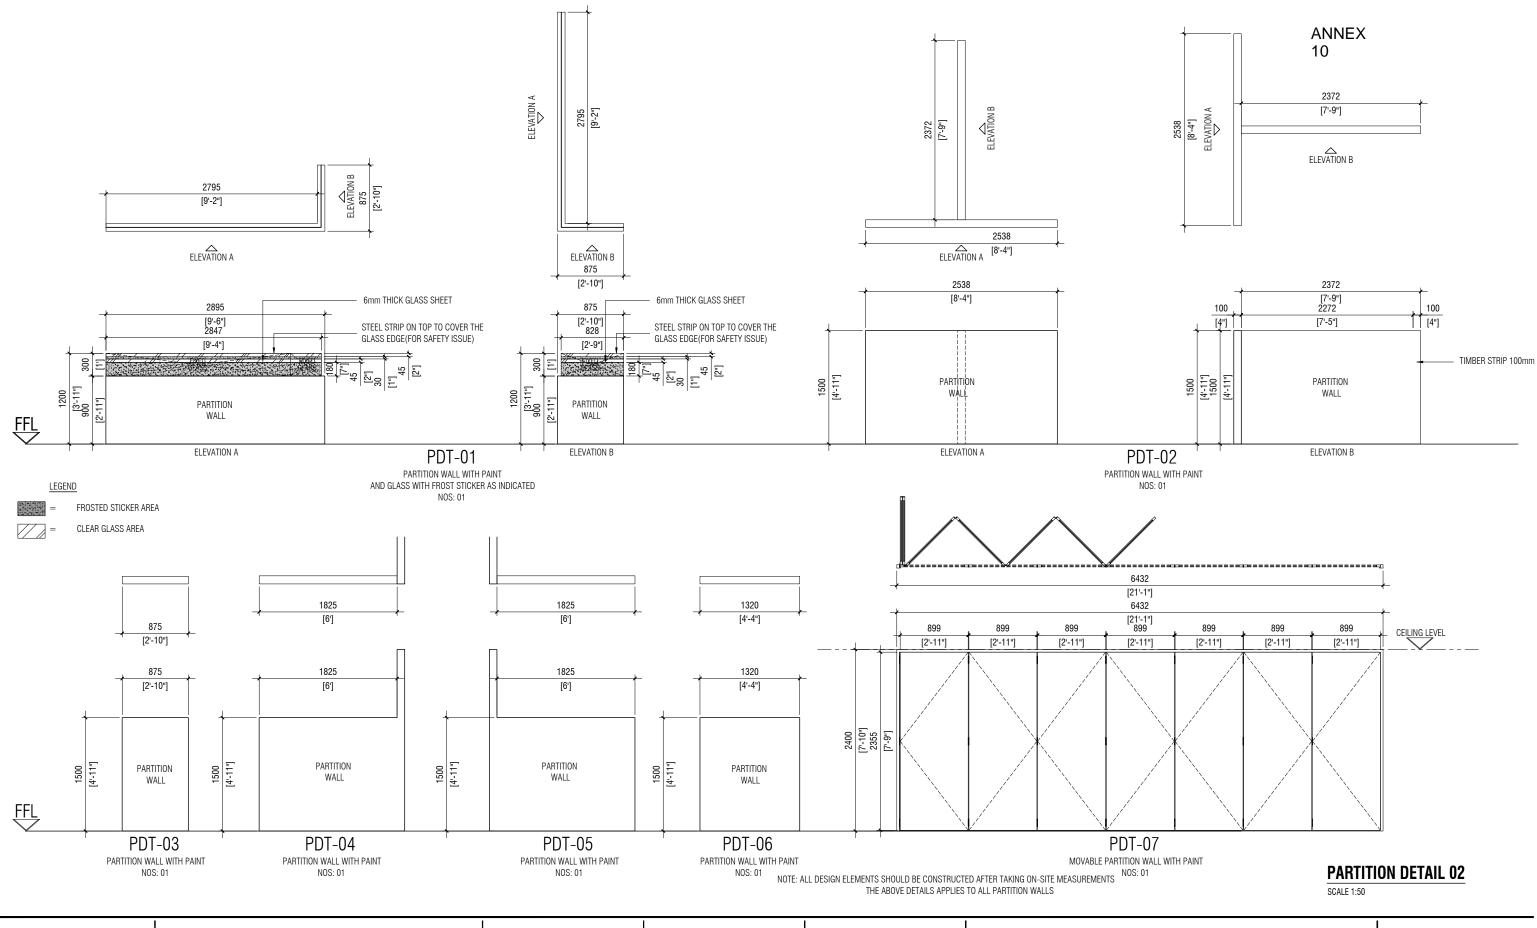

ANNEX 10

| PAPER SIZE | AS GIVEN        |        |
|------------|-----------------|--------|
| NO         | REVISION DETAIL | DATE : |
| NOTE 01    |                 | 5/112  |

DRAWI A007 - A024

| GENERAL NOTES<br>All representations are the property of FAHI DHIRIULHUN CORPORATION LTD, and may not be reproduced without written permission. | FIRST ISSUED DATE : DRAWN : | CLIENT<br>-                                                   | ARCHITECT                                                                                  | NOTE |
|-------------------------------------------------------------------------------------------------------------------------------------------------|-----------------------------|---------------------------------------------------------------|--------------------------------------------------------------------------------------------|------|
|                                                                                                                                                 | VELAANAAGE BUILDING         | JOB NUMBER<br>-<br>DRAFTED BY<br>HAYYAN & AZEEM<br>STAGE<br>- | STRUCTURAL ENGINEER - ARCHITECTURAL CHECKED BY - DATE: STRUCTURAL CHECKED BY - DATE: DATE: |      |