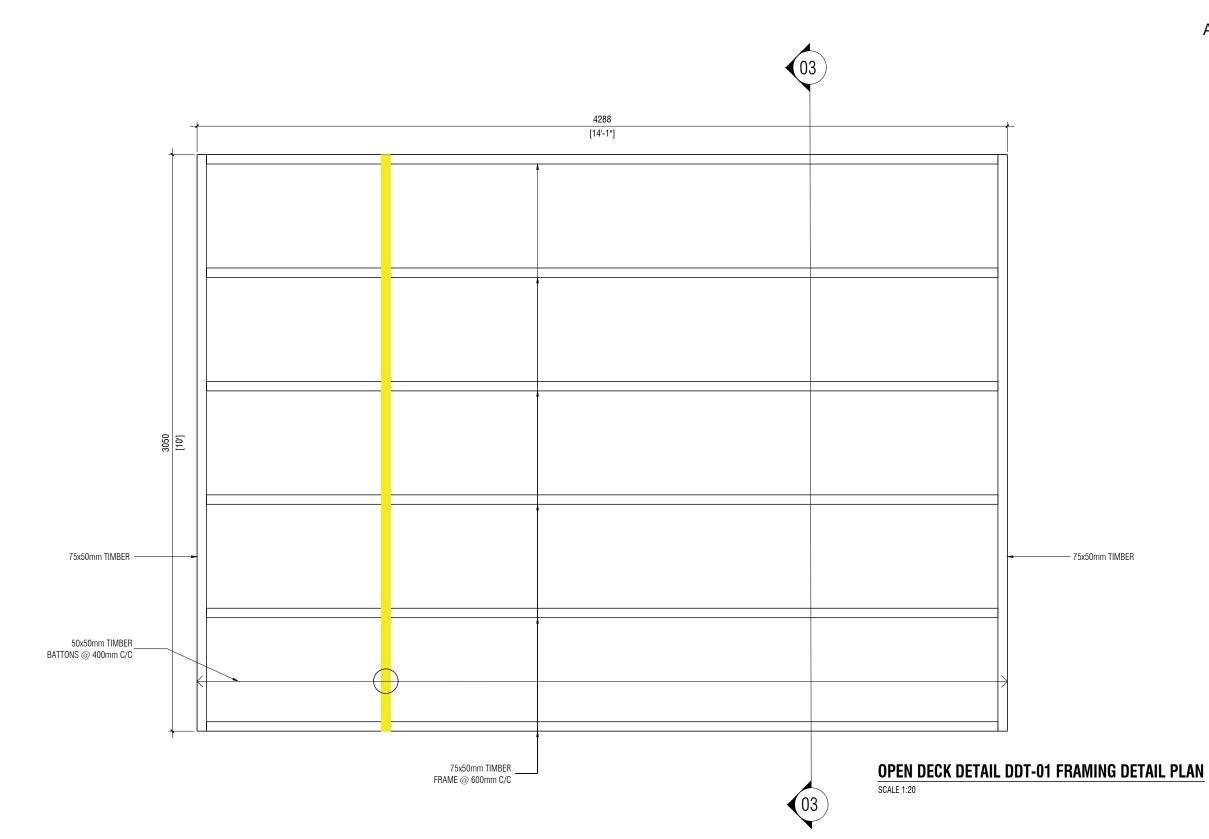

REVISION DETAIL

DATE :

A3 AS GIVEN

NO

OPEN DECK DETAIL DDT-01 PLAN SCALE 1:20

ELEVATION A

NOTE: ALL DESIGN ELEMENTS SHOULD BE CONSTRUCTED AFTER TAKING ON-SITE MEASUREMENTS

| GENERAL NOTES<br>All representations are the property of FAHI DHIRIULHUN CORPORATION LTD, and may not be reproduced without written permission. | FIRST ISSUED DATE : DRAWN : | CLIENT                                                             | ARCHITECT                                                                                                            | NOTE |
|-------------------------------------------------------------------------------------------------------------------------------------------------|-----------------------------|--------------------------------------------------------------------|----------------------------------------------------------------------------------------------------------------------|------|
|                                                                                                                                                 | VELAANAAGE BUILDING         | -<br>JOB NUMBER<br>-<br>DRAFTED BY<br>HAYYAN & AZEEM<br>STAGE<br>- | - STRUCTURAL ENGINEER - ARCHITECTURAL CHECKED BY - DATE: STRUCTURAL CHECKED BY - DATE: DATE: DATE: DATE: DATE: DATE: |      |