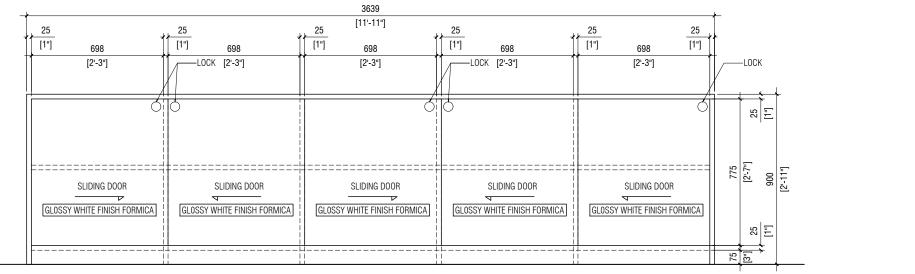

## **FILES SHELF SDT-03 ELEVATION A**

SCALE 1:20

FILES SHELF DETAIL 01

SCALE 1:20

| GENERAL NOTES<br>All representations are the property of FAHI DHIRIULHUN CORPORATION LTD, and may not be reproduced without written permission. | FIRST ISSUED DATE : DRAWN : | CLIENT                                                             | ARCHITECT                                                                                    | NOTE |
|-------------------------------------------------------------------------------------------------------------------------------------------------|-----------------------------|--------------------------------------------------------------------|----------------------------------------------------------------------------------------------|------|
|                                                                                                                                                 | VELAANAAGE BUILDING         | -<br>JOB NUMBER<br>-<br>DRAFTED BY<br>HAYYAN & AZEEM<br>STAGE<br>- | - STRUCTURAL ENGINEER - ARCHITECTURAL CHECKED BY - DATE: STRUCTURAL CHECKED BY - DATE: DATE: |      |

## **FILES SHELF SDT-03 ELEVATION A**

SCALE 1:20

# FILES SHELF SDT-03 ELEVATION A

SCALE 1:20