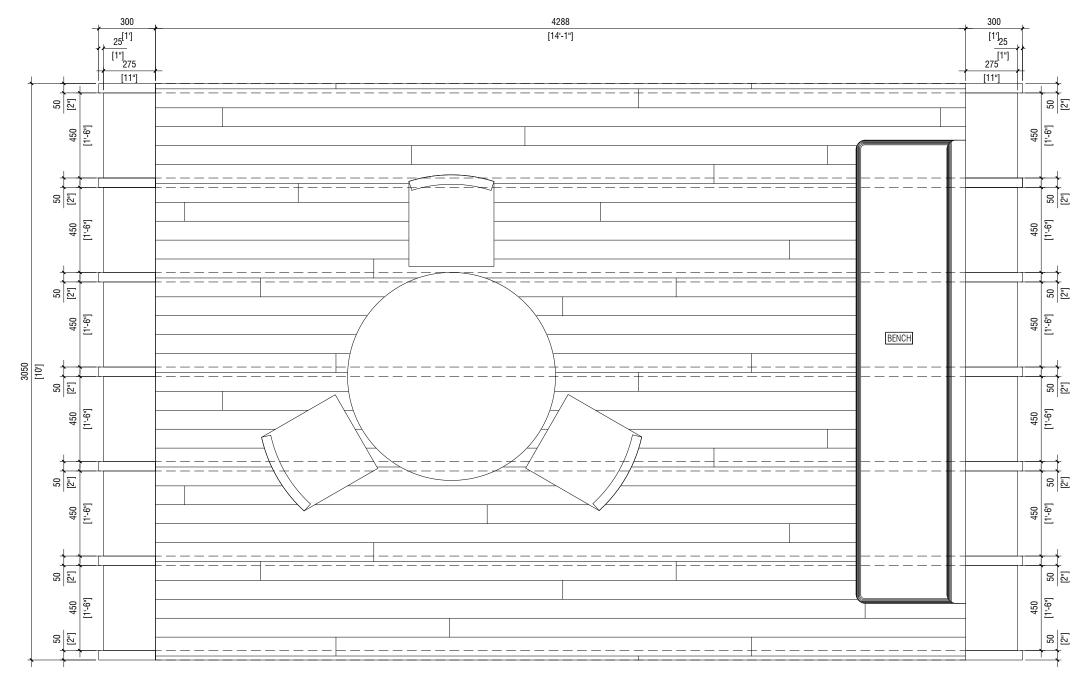

REVISION DETAIL

DATE :

A3 AS GIVEN

NO

OPEN DECK DETAIL DDT-01 PLAN SCALE 1:20

ELEVATION A

NOTE: ALL DESIGN ELEMENTS SHOULD BE CONSTRUCTED AFTER TAKING ON-SITE MEASUREMENTS

| GENERAL NOTES<br>All representations are the property of FAHI DHIRIULHUN CORPORATION LTD, and may not be reproduced without written permission. | FIRST ISSUED DATE : DRAWN : | CLIENT                                                             | ARCHITECT                                                                                                            | NOTE |
|-------------------------------------------------------------------------------------------------------------------------------------------------|-----------------------------|--------------------------------------------------------------------|----------------------------------------------------------------------------------------------------------------------|------|
|                                                                                                                                                 | VELAANAAGE BUILDING         | -<br>JOB NUMBER<br>-<br>DRAFTED BY<br>HAYYAN & AZEEM<br>STAGE<br>- | - STRUCTURAL ENGINEER - ARCHITECTURAL CHECKED BY - DATE: STRUCTURAL CHECKED BY - DATE: DATE: DATE: DATE: DATE: DATE: |      |

### ANNEX 12

- 75x50mm TIMBER

NOTE: ALL DESIGN ELEMENTS SHOULD BE CONSTRUCTED AFTER TAKING ON-SITE MEASUREMENTS

| GENERAL NOTES<br>All representations are the property of FAHI DHIRIULHUN CORPORATION LTD, and may not be reproduced without written permission. | FIRST ISSUED DATE : DRAWN : | CLIENT                                                             | ARCHITECT                                                                                  | NOTE |
|-------------------------------------------------------------------------------------------------------------------------------------------------|-----------------------------|--------------------------------------------------------------------|--------------------------------------------------------------------------------------------|------|
|                                                                                                                                                 | VELAANAAGE BUILDING         | -<br>JOB NUMBER<br>-<br>DRAFTED BY<br>HAYYAN & AZEEM<br>STAGE<br>- | STRUCTURAL ENGINEER - ARCHITECTURAL CHECKED BY - DATE: STRUCTURAL CHECKED BY - DATE: DATE: |      |