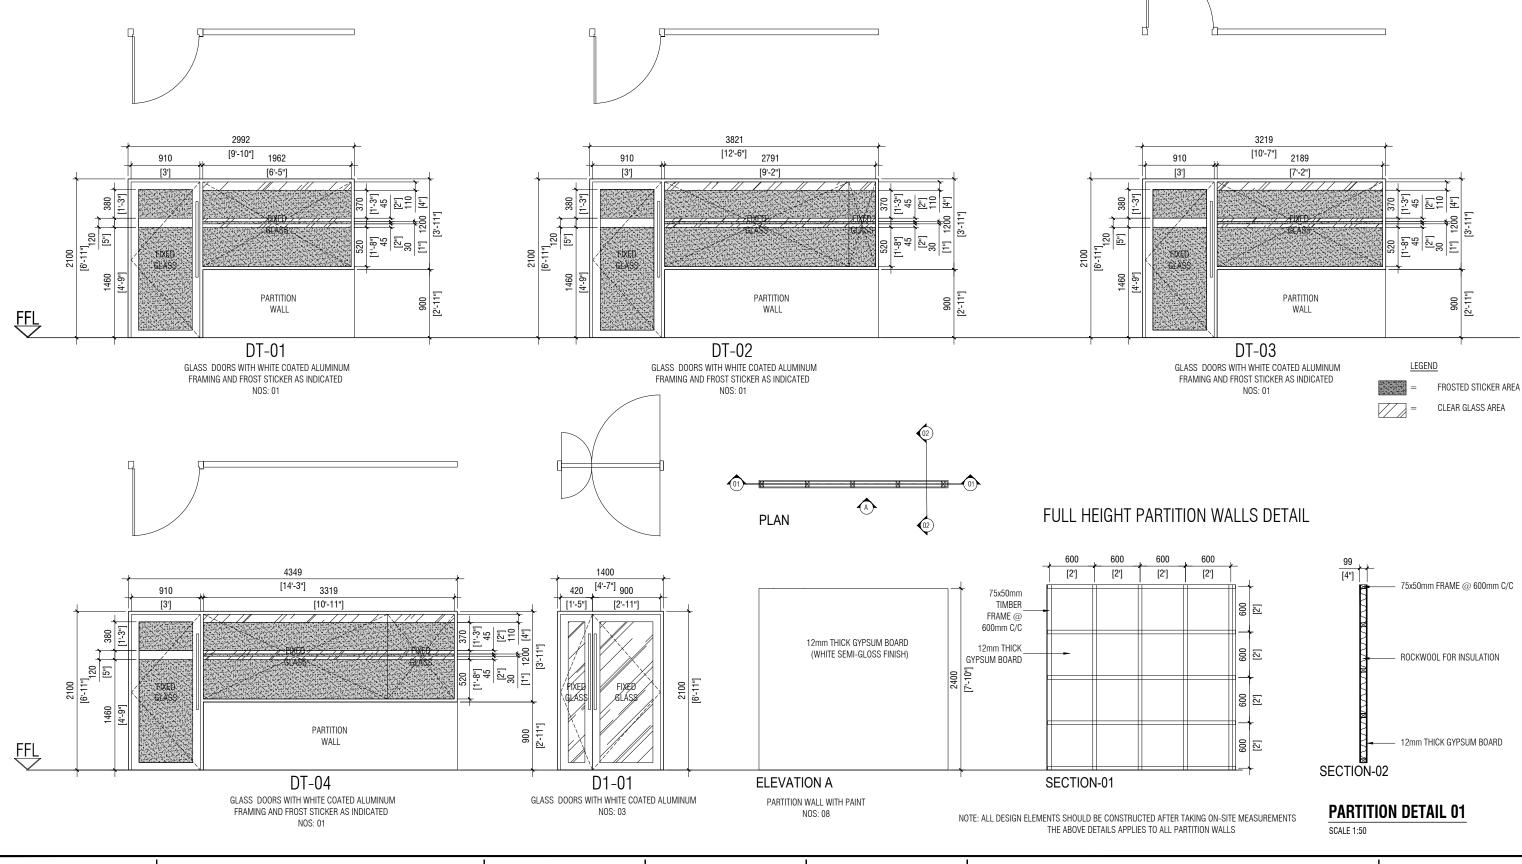

ANNEX 10

| PAPER SIZE | AS GIVEN        |        |
|------------|-----------------|--------|
| NO         | REVISION DETAIL | DATE : |
| NOTE 01    |                 | 5/112  |

DRAWI A007 - A024

| GENERAL NOTES<br>All representations are the property of FAHI DHIRIULHUN CORPORATION LTD, and may not be reproduced without written permission. | FIRST ISSUED DATE : DRAWN : | CLIENT<br>-                                                   | ARCHITECT                                                                                  | NOTE |
|-------------------------------------------------------------------------------------------------------------------------------------------------|-----------------------------|---------------------------------------------------------------|--------------------------------------------------------------------------------------------|------|
|                                                                                                                                                 | VELAANAAGE BUILDING         | JOB NUMBER<br>-<br>DRAFTED BY<br>HAYYAN & AZEEM<br>STAGE<br>- | STRUCTURAL ENGINEER - ARCHITECTURAL CHECKED BY - DATE: STRUCTURAL CHECKED BY - DATE: DATE: |      |