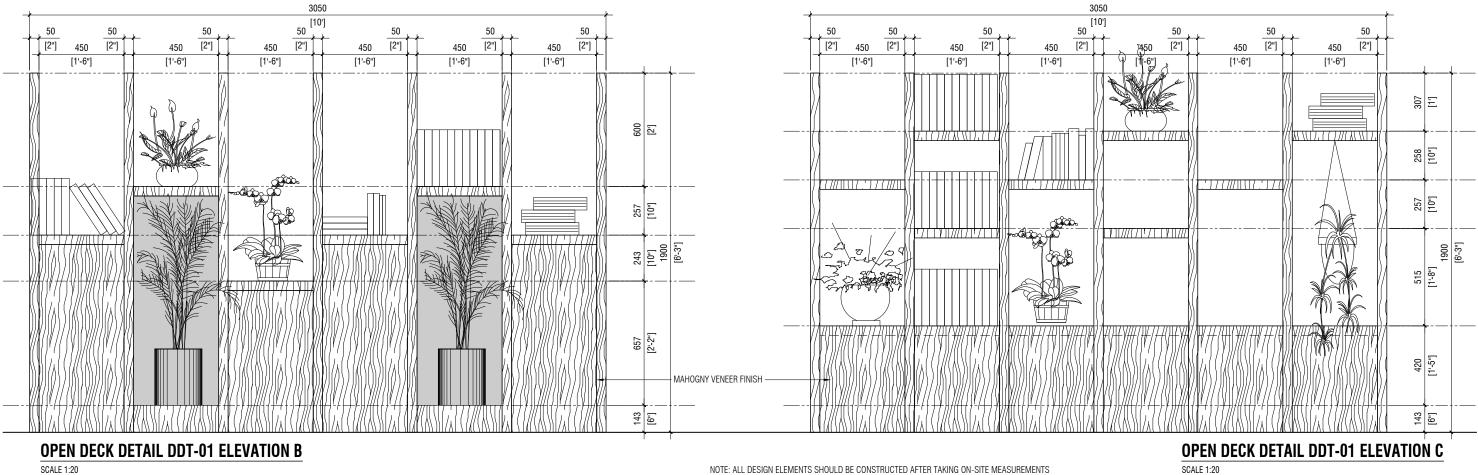

REVISION DETAIL

DATE :

A3 AS GIVEN

NO

OPEN DECK DETAIL DDT-01 PLAN SCALE 1:20

ELEVATION A

NOTE: ALL DESIGN ELEMENTS SHOULD BE CONSTRUCTED AFTER TAKING ON-SITE MEASUREMENTS

| GENERAL NOTES<br>All representations are the property of FAHI DHIRIULHUN CORPORATION LTD, and may not be reproduced without written permission. | FIRST ISSUED DATE : DRAWN : | CLIENT                                                             | ARCHITECT                                                                                                            | NOTE |
|-------------------------------------------------------------------------------------------------------------------------------------------------|-----------------------------|--------------------------------------------------------------------|----------------------------------------------------------------------------------------------------------------------|------|
|                                                                                                                                                 | VELAANAAGE BUILDING         | -<br>JOB NUMBER<br>-<br>DRAFTED BY<br>HAYYAN & AZEEM<br>STAGE<br>- | - STRUCTURAL ENGINEER - ARCHITECTURAL CHECKED BY - DATE: STRUCTURAL CHECKED BY - DATE: DATE: DATE: DATE: DATE: DATE: |      |

ELEVATION C

ANNEX 12

| PAPER SIZE      | SCALE<br>AS GIVEN             |            |
|-----------------|-------------------------------|------------|
| NO<br>NOTE 01   | REVISION DETAIL               | DATE :     |
|                 |                               |            |
| DRAWING N<br>A0 | 13 - A024                     |            |
|                 |                               | revision A |
| DRAWING N<br>A0 | <sup>UMBER</sup><br>13 - A024 | revision A |