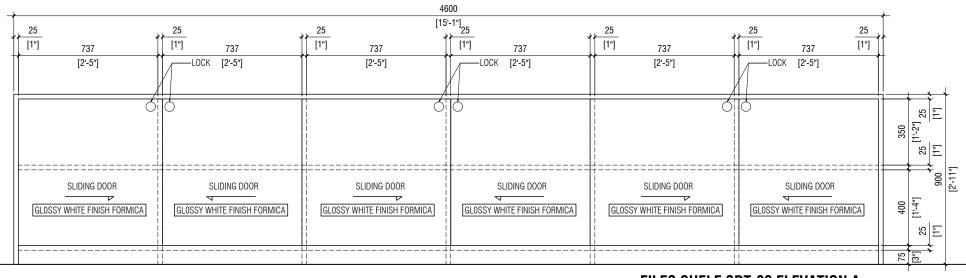

## **FILES SHELF SDT-03 ELEVATION A**

SCALE 1:20

FILES SHELF DETAIL 01

SCALE 1:20

| GENERAL NOTES<br>All representations are the property of FAHI DHIRIULHUN CORPORATION LTD, and may not be reproduced without written permission. | FIRST ISSUED DATE : DRAWN : | CLIENT                                                             | ARCHITECT                                                                                    | NOTE |
|-------------------------------------------------------------------------------------------------------------------------------------------------|-----------------------------|--------------------------------------------------------------------|----------------------------------------------------------------------------------------------|------|
|                                                                                                                                                 | VELAANAAGE BUILDING         | -<br>JOB NUMBER<br>-<br>DRAFTED BY<br>HAYYAN & AZEEM<br>STAGE<br>- | - STRUCTURAL ENGINEER - ARCHITECTURAL CHECKED BY - DATE: STRUCTURAL CHECKED BY - DATE: DATE: |      |