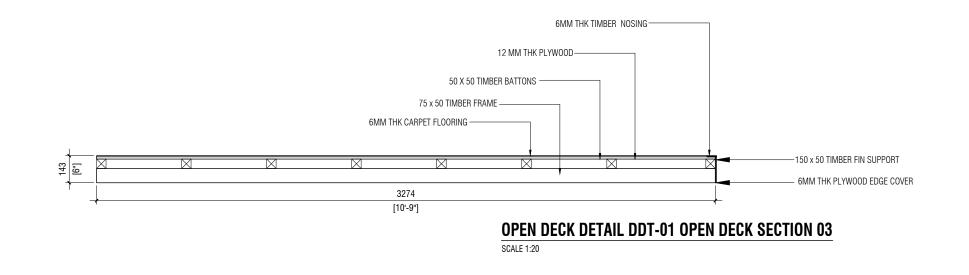

REVISION DETAIL

DATE :

A3 AS GIVEN

NO

OPEN DECK DETAIL DDT-01 PLAN SCALE 1:20

ELEVATION A

NOTE: ALL DESIGN ELEMENTS SHOULD BE CONSTRUCTED AFTER TAKING ON-SITE MEASUREMENTS

| GENERAL NOTES<br>All representations are the property of FAHI DHIRIULHUN CORPORATION LTD, and may not be reproduced without written permission. | FIRST ISSUED DATE : DRAWN : | CLIENT                                                             | ARCHITECT                                                                                                            | NOTE |
|-------------------------------------------------------------------------------------------------------------------------------------------------|-----------------------------|--------------------------------------------------------------------|----------------------------------------------------------------------------------------------------------------------|------|
|                                                                                                                                                 | VELAANAAGE BUILDING         | -<br>JOB NUMBER<br>-<br>DRAFTED BY<br>HAYYAN & AZEEM<br>STAGE<br>- | - STRUCTURAL ENGINEER - ARCHITECTURAL CHECKED BY - DATE: STRUCTURAL CHECKED BY - DATE: DATE: DATE: DATE: DATE: DATE: |      |