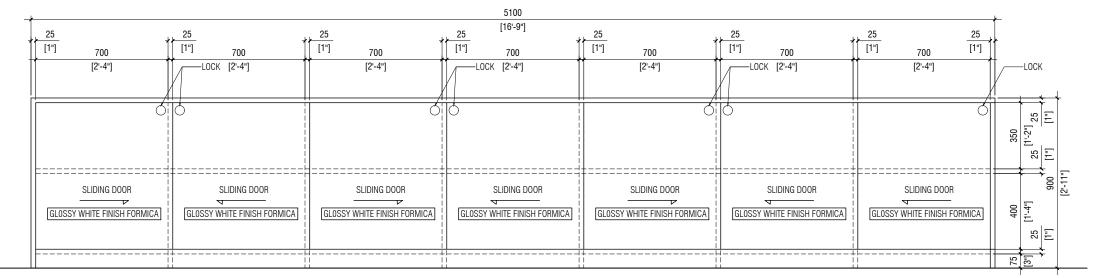

## **FILES SHELF SDT-03 ELEVATION A**

SCALE 1:20

FILES SHELF DETAIL 01

SCALE 1:20

| GENERAL NOTES<br>All representations are the property of FAHI DHIRIULHUN CORPORATION LTD, and may not be reproduced without written permission. | FIRST ISSUED DATE : DRAWN : | CLIENT                                                             | ARCHITECT                                                                                    | NOTE |
|-------------------------------------------------------------------------------------------------------------------------------------------------|-----------------------------|--------------------------------------------------------------------|----------------------------------------------------------------------------------------------|------|
|                                                                                                                                                 | VELAANAAGE BUILDING         | -<br>JOB NUMBER<br>-<br>DRAFTED BY<br>HAYYAN & AZEEM<br>STAGE<br>- | - STRUCTURAL ENGINEER - ARCHITECTURAL CHECKED BY - DATE: STRUCTURAL CHECKED BY - DATE: DATE: |      |

## **FILES SHELF SDT-03 ELEVATION A**

SCALE 1:20