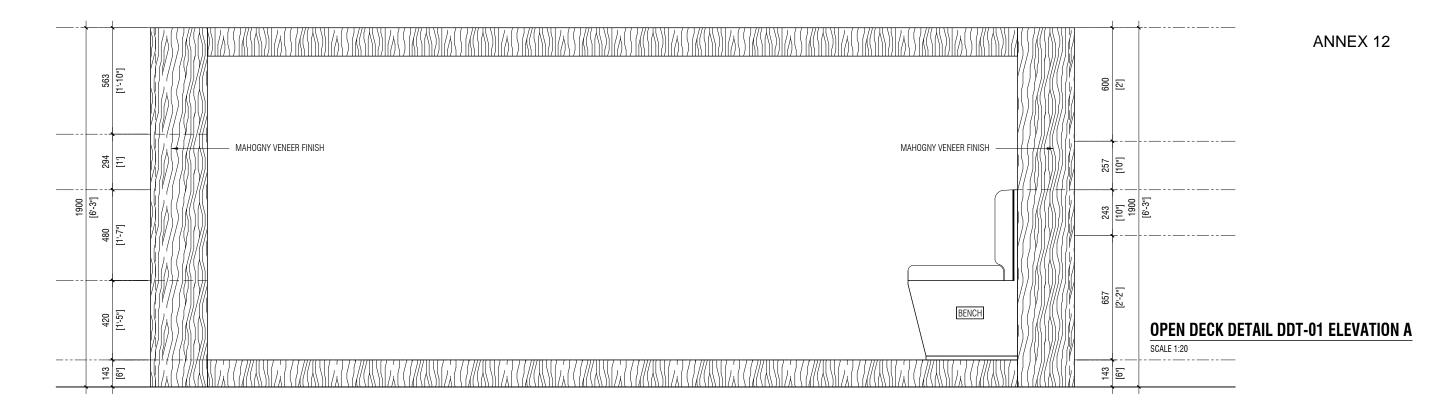

ELEVATION C

ANNEX 12

| PAPER SIZE      | SCALE<br>AS GIVEN             |            |
|-----------------|-------------------------------|------------|
| NO<br>NOTE 01   | REVISION DETAIL               | DATE :     |
|                 |                               |            |
| DRAWING N<br>A0 | 13 - A024                     |            |
|                 |                               | revision A |
| DRAWING N<br>A0 | <sup>UMBER</sup><br>13 - A024 | revision A |

### ANNEX 12

- 75x50mm TIMBER

NOTE: ALL DESIGN ELEMENTS SHOULD BE CONSTRUCTED AFTER TAKING ON-SITE MEASUREMENTS

| GENERAL NOTES<br>All representations are the property of FAHI DHIRIULHUN CORPORATION LTD, and may not be reproduced without written permission. | FIRST ISSUED DATE : DRAWN : | CLIENT                                                             | ARCHITECT                                                                                  | NOTE |
|-------------------------------------------------------------------------------------------------------------------------------------------------|-----------------------------|--------------------------------------------------------------------|--------------------------------------------------------------------------------------------|------|
|                                                                                                                                                 | VELAANAAGE BUILDING         | -<br>JOB NUMBER<br>-<br>DRAFTED BY<br>HAYYAN & AZEEM<br>STAGE<br>- | STRUCTURAL ENGINEER - ARCHITECTURAL CHECKED BY - DATE: STRUCTURAL CHECKED BY - DATE: DATE: |      |