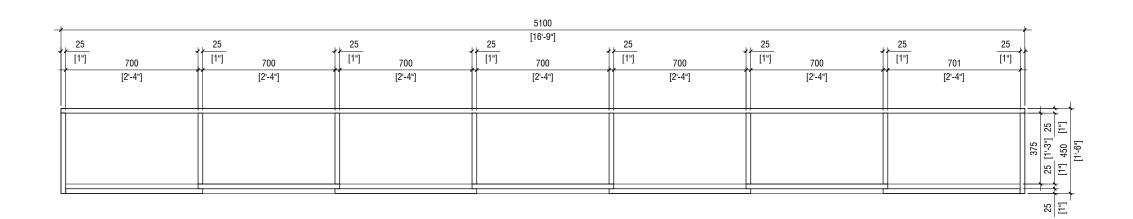

### FILES SHELF DETAIL 02

SCALE 1:20

| GENERAL NOTES<br>All representations are the property of FAHI DHIRIUI HUN CORPORATION LTD, and may not be reproduced without written permission | FIRST ISSUED DATE : DRAWN :                                         | CLIENT                                                             | ARCHITECT                                                                                      | NOTE |
|-------------------------------------------------------------------------------------------------------------------------------------------------|---------------------------------------------------------------------|--------------------------------------------------------------------|------------------------------------------------------------------------------------------------|------|
| All representations are the property of FAHI DHIRIULHUN CORPORATION LTD, and may not be reproduced without written permission.                  | LOCATION<br>VELAANAAGE BUILDING<br>PROJECT TITLE<br>INTERIOR DESIGN | -<br>JOB NUMBER<br>-<br>DRAFTED BY<br>HAYYAN & AZEEM<br>STAGE<br>- | STRUCTURAL ENGINEER ARCHITECTURAL CHECKED BY - DATE: STRUCTURAL CHECKED BY - DATE: DATE: DATE: |      |
|                                                                                                                                                 |                                                                     |                                                                    | DATE:                                                                                          |      |