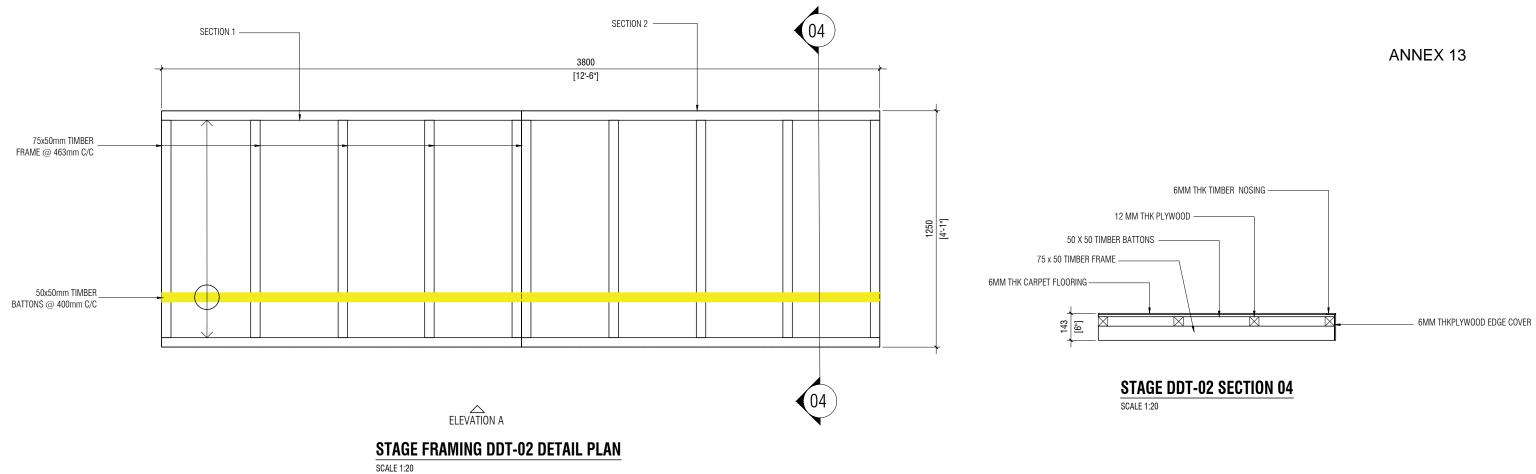

| LOCATION<br>VELAANAAGE BUILDING  | JOB NUMBER<br>-              | STRUCTURAL ENGINEER                    |      | NO REVISION DETAIL DATE :       |
|                                                                                                                                                 | PROJECT TITLE<br>INTERIOR DESIGN | DRAFTED BY<br>HAYYAN & AZEEM | ARCHITECTURAL CHECKED BY<br>-<br>DATE: |      | DRAWING NUMBER<br>A015 - A024   |
|                                                                                                                                                 |                                  | STAGE<br>-                   | STRUCTURAL CHECKED BY<br>-<br>DATE:    |      | revision A                      |

### ANNEX 12

- 75x50mm TIMBER





NOTE: ALL DESIGN ELEMENTS SHOULD BE CONSTRUCTED AFTER TAKING ON-SITE MEASUREMENTS

| GENERAL NOTES<br>All representations are the property of FAHI DHIRIULHUN CORPORATION LTD, and may not be reproduced without written permission. | FIRST ISSUED DATE : DRAWN : | CLIENT                                                             | ARCHITECT                                                                                  | NOTE |
|-------------------------------------------------------------------------------------------------------------------------------------------------|-----------------------------|--------------------------------------------------------------------|--------------------------------------------------------------------------------------------|------|
|