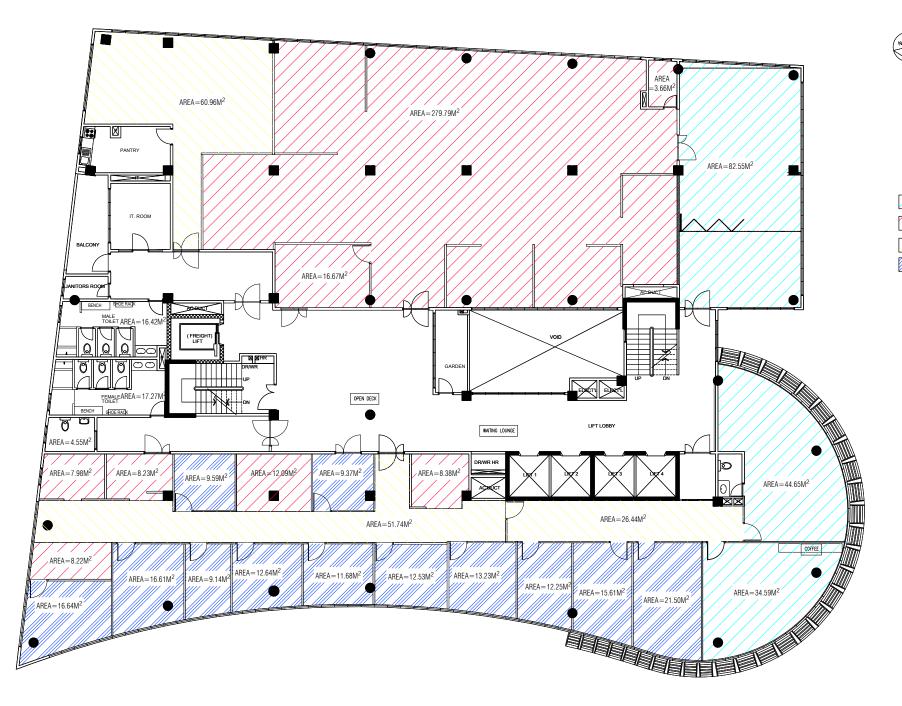

## 11TH FLOOR FLOORING FINISHING MATERIALS PLAN SCALE 1:200

| GENERAL NOTES<br>All representations are the property of FAHI DHIRIULHUN CORPORATION LTD, and may not be reproduced without written permission. | FIRST ISSUED DATE : DRAWN :      | CLIENT<br>-                           | ARCHITECT                                                       | NOTE |
|-------------------------------------------------------------------------------------------------------------------------------------------------|----------------------------------|---------------------------------------|-----------------------------------------------------------------|------|
|                                                                                                                                                 | VELAANAAGE BUILDING              | JOB NUMBER                            | STRUCTURAL ENGINEER                                             |      |
|                                                                                                                                                 | PROJECT TITLE<br>INTERIOR DESIGN | DRAFTED BY<br>HAYYAN & AZEEM<br>STAGE | ARCHITECTURAL CHECKED BY<br>-<br>DATE:<br>STRUCTURAL CHECKED BY |      |

## LEGEND

| = | CARPET FLOORING |
|---|-----------------|
|   |                 |

- = CARPET TILES FLOORING
- = NOVILON FLOORING
- = PARQUET FLOORING

|         | NO REVISION DETAIL DATE | NO REVISION DETAIL DATE | PAPER SIZE | AS GIVEN |      |
|---------|-------------------------|-------------------------|------------|----------|------|
| NOTE 01 | DRAWING NUMBER          | DRAWING NUMBER          |            |          | DATE |
|         |                         |                         | NOTE 01    |          |      |
|         |                         |                         |            |          |      |
|         |                         |                         | 101201     |          |      |