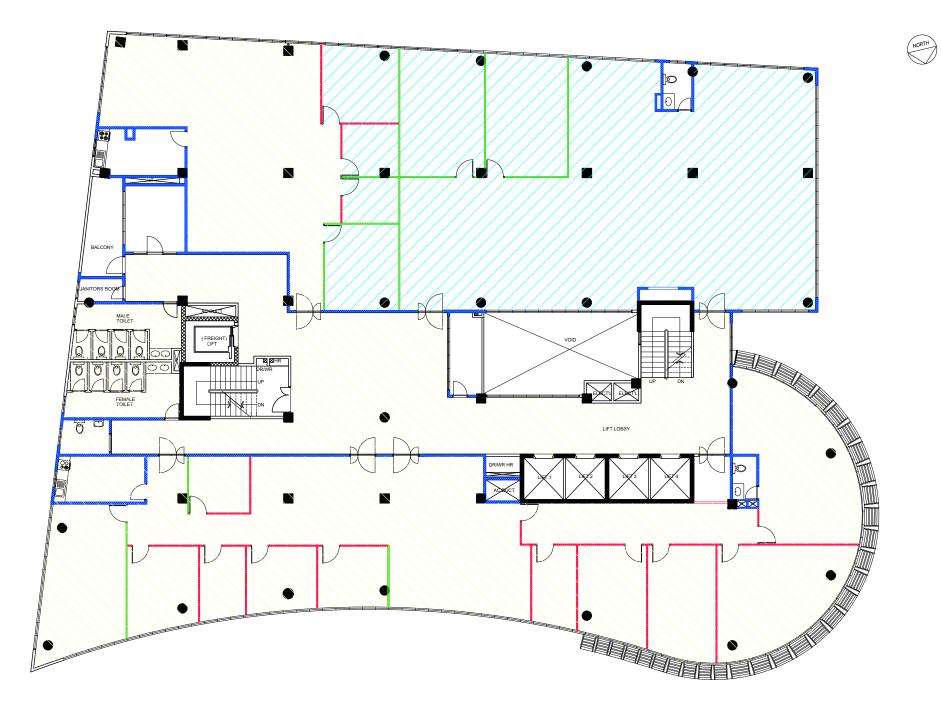

## 11TH FLOOR PHASES OF CONSTRUCTION PLAN SCALE 1:200

| GENERAL NOTES<br>All representations are the property of FAHI DHIRIULHUN CORPORATION LTD, and may not be reproduced without written permission. | FIRST ISSUED DATE : DRAWN : | CLIENT                                                             | ARCHITECT                                                                              | NOTE |
|-------------------------------------------------------------------------------------------------------------------------------------------------|-----------------------------|--------------------------------------------------------------------|----------------------------------------------------------------------------------------|------|
|                                                                                                                                                 | VELAANAAGE BUILDING         | -<br>JOB NUMBER<br>-<br>DRAFTED BY<br>HAYYAN & AZEEM<br>STAGE<br>- | - STRUCTURAL ENGINEER - ARCHITECTURAL CHECKED BY - DATE: STRUCTURAL CHECKED BY - DATE: |      |

## LEGEND

|   | = | PHASE 01               |  |  |
|---|---|------------------------|--|--|
| = |   | PHASE 02               |  |  |
|   | = | WALL                   |  |  |
|   | = | GYPSUN BOARD PARTITION |  |  |
|   | = | ALUMINUM PARTITION     |  |  |