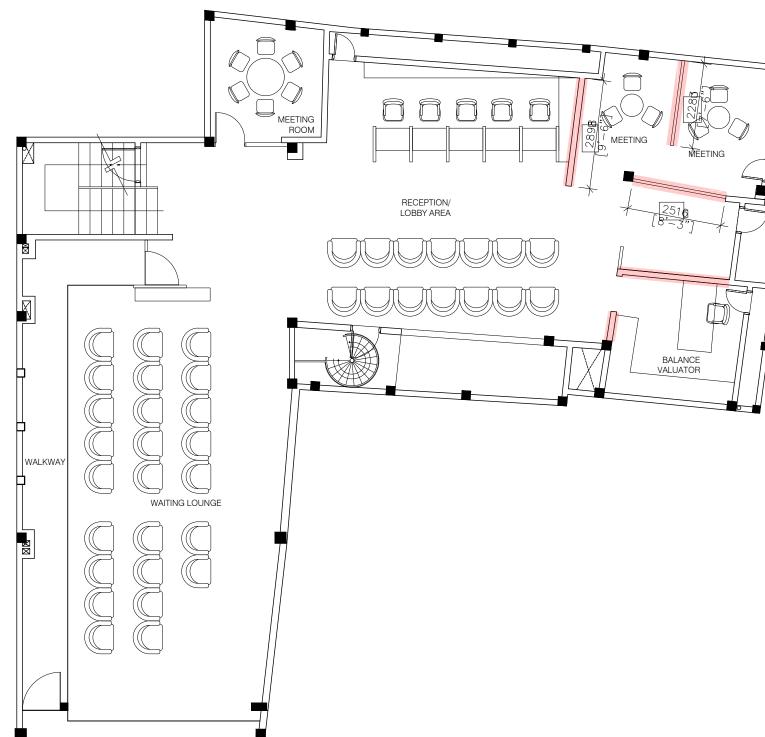

LEGEND

= TO BE DEMOLISHED

## GROUND FLOOR DEMOLITION PLAN SCALE 1:100

| GENERAL NOTES<br>All representations are the property of FAHI DHIRIULHUN CORPORATION LTD, and may not be reproduced without written permission. | FIRST ISSUED DATE : DRAWN :                                                 | CLIENT                                           | ARCHITECT                                                                              | NOTE |
|-------------------------------------------------------------------------------------------------------------------------------------------------|-----------------------------------------------------------------------------|--------------------------------------------------|----------------------------------------------------------------------------------------|------|
| An representations are the property of PARI DriktoLinox CORPORETION LID, and may not be reproduced without writen permission.                   | UCCATION<br>WATERFRONT BUILDING<br>PROJECT TITLE<br>INTERIOR DESIGN CONCEPT | -<br>JOB NUMBER<br>-<br>DRAFTED BY<br>STAGE<br>- | - STRUCTURAL ENGINEER - ARCHITECTURAL CHECKED BY - DATE: STRUCTURAL CHECKED BY - DATE: |      |

Annex 4

| PAPER SIZE        | SCALE<br>AS GIVEN |            |
|-------------------|-------------------|------------|
| NO                | REVISION DETAIL   | DATE :     |
| NOTE 01           |                   |            |
| DRAWING NU<br>AO( | )9 - A024         | revision A |