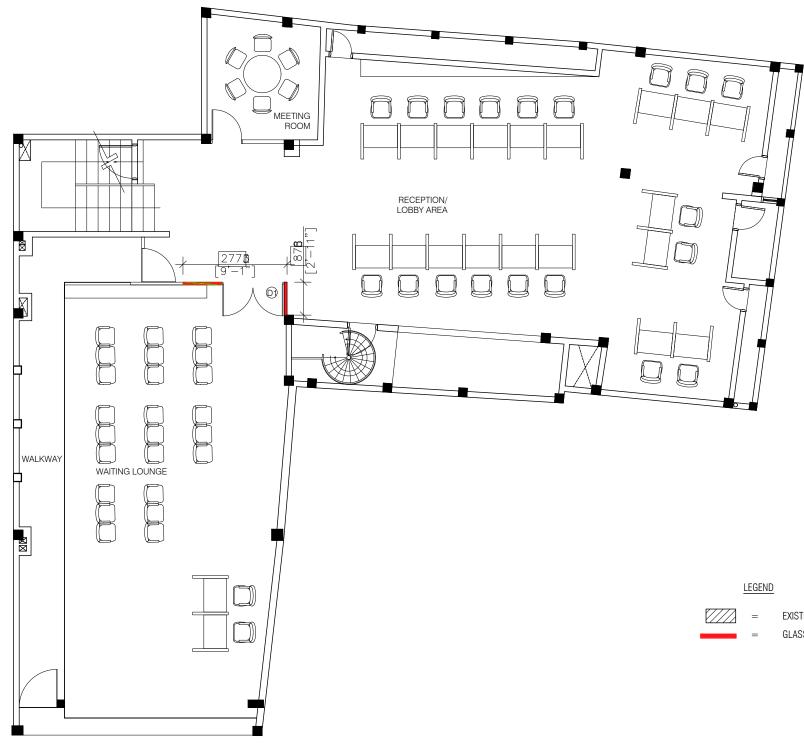

Annex 5

EXISTING AREA WITH NO CHANGES GLASS PARTITION AREA

| PAPER SIZE | SCALE<br>AS GIVEN |        |
|------------|-------------------|--------|
| NO         | REVISION DETAIL   | DATE : |
| NOTE 01    |                   |        |
|            |                   |        |
|            |                   |        |
|            | MBER<br>)5 - A024 |        |