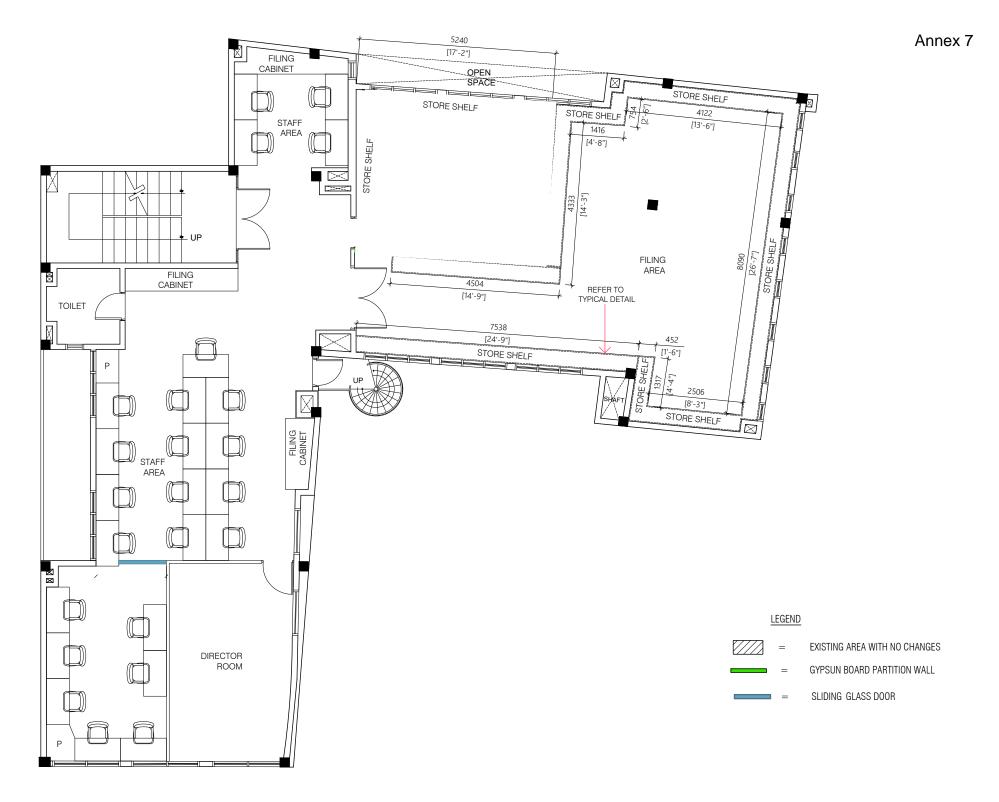

| GENERAL NOTES All representations are the property of FAHI DHIRIULHUN CORPORATION LTD, and may not be reproduced without written permission. | FIRST ISSUED DATE : DRAWN :           | CLIENT -     | ARCHITECT<br>-                    | NOTE | PAPER SIZE SCALE A3 AS GIVEN |            |
|----------------------------------------------------------------------------------------------------------------------------------------------|---------------------------------------|--------------|-----------------------------------|------|------------------------------|------------|
|                                                                                                                                              | LOCATION WATERFRONT BUILDING          | JOB NUMBER - | STRUCTURAL ENGINEER               |      | NO REVISION DETAIL  NOTE 01  | DATE:      |
|                                                                                                                                              | PROJECT TITLE INTERIOR DESIGN CONCEPT | DRAFTED BY   | ARCHITECTURAL CHECKED BY  - DATE: |      | DRAWING NUMBER A021 - A024   |            |
|                                                                                                                                              |                                       | STAGE -      | STRUCTURAL CHECKED BY - DATE:     |      | -                            | revision A |