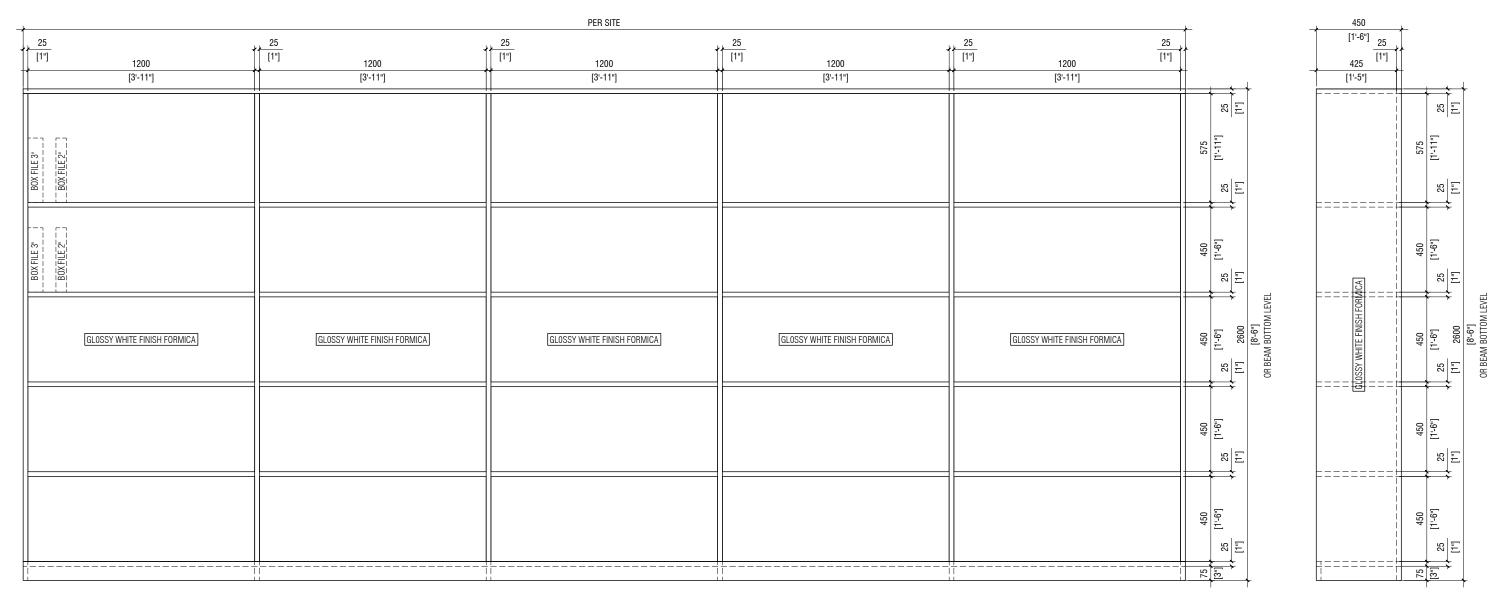

TYPICAL STORE SHELF FRONT ELEVATION SCALE 1:20

TYPICAL STORE SHELF SIDE ELEVATION

SCALE 1:20

NOTE: ALL DESIGN ELEMENTS SHOULD BE CONSTRUCTED AFTER TAKING ON-SITE MEASUREMENTS THE ABOVE DETAILS APPLIES TO ALL