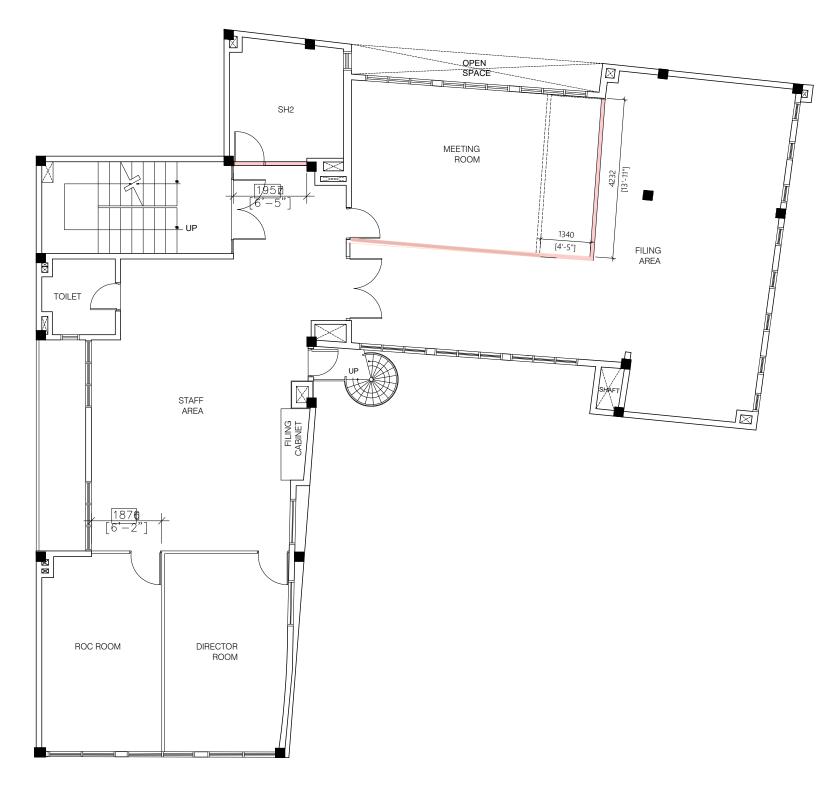

## PROPOSED FIRST FLOOR PLAN SCALE 1:100

| GENERAL NOTES All representations are the property of FAHI DHIRIULHUN CORPORATION LTD, and may not be reproduced without written permission. | FIRST ISSUED DATE : DRAWN :           | CLIENT -   | ARCHITECT -                    | NOTE | PAPER SIZE SCALE A3 AS GIVEN  |
|----------------------------------------------------------------------------------------------------------------------------------------------|---------------------------------------|------------|--------------------------------|------|-------------------------------|
|                                                                                                                                              | LOCATION WATERFRONT BUILDING          | JOB NUMBER | STRUCTURAL ENGINEER -          |      | NO REVISION DETAIL DATE :     |
|                                                                                                                                              | PROJECT TITLE INTERIOR DESIGN CONCEPT | DRAFTED BY | ARCHITECTURAL CHECKED BY       |      | DRAWING NUMBER A006 - A024    |
|                                                                                                                                              |                                       | STAGE -    | DATE:<br>STRUCTURAL CHECKED BY |      | A006 - A024 revision <b>A</b> |
|                                                                                                                                              |                                       |            | DATE:                          |      |                               |