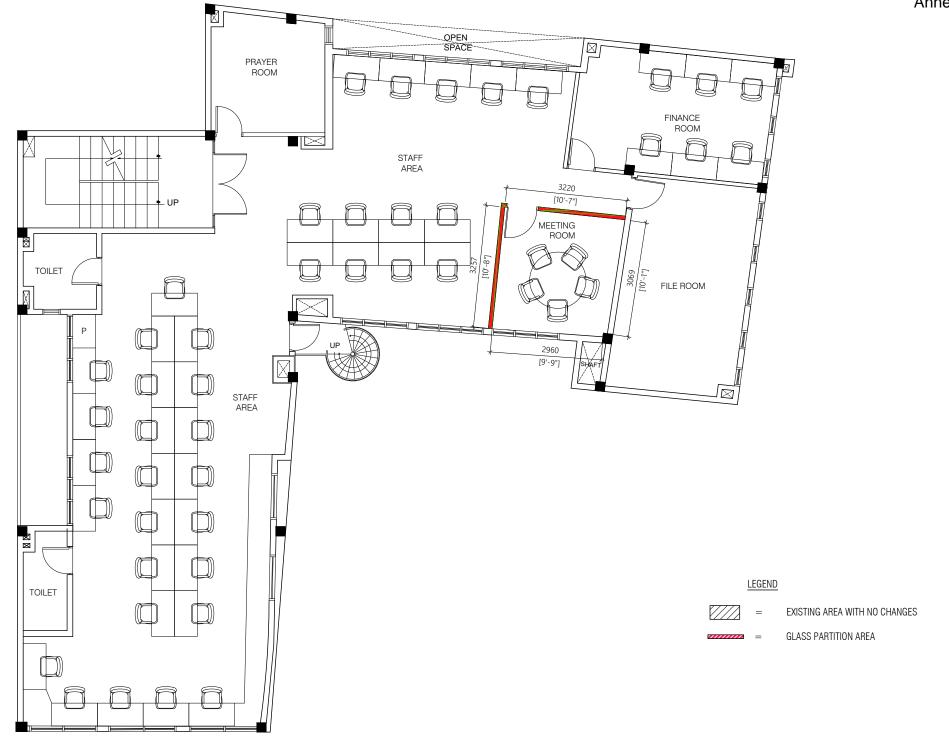

## PROPOSED THIRD FLOOR PLAN SCALE 1:100

| GENERAL NOTES All representations are the property of FAHI DHIRIULHUN CORPORATION LTD, and may not be reproduced without written permission. | FIRST ISSUED DATE : DRAWN :           | CLIENT -         | ARCHITECT -                                             | NOTE | PAPER SIZE SCALE A3 AS GIVEN |
|----------------------------------------------------------------------------------------------------------------------------------------------|---------------------------------------|------------------|---------------------------------------------------------|------|------------------------------|
|                                                                                                                                              | LOCATION WATERFRONT BUILDING          | JOB NUMBER       | STRUCTURAL ENGINEER -                                   |      | NO REVISION DETAIL DATE :    |
|                                                                                                                                              | PROJECT TITLE INTERIOR DESIGN CONCEPT | DRAFTED BY STAGE | ARCHITECTURAL CHECKED BY  - DATE: STRUCTURAL CHECKED BY |      | DRAWING NUMBER A008 - A024   |
|                                                                                                                                              |                                       |                  | DATE:                                                   |      | revision <b>A</b>            |