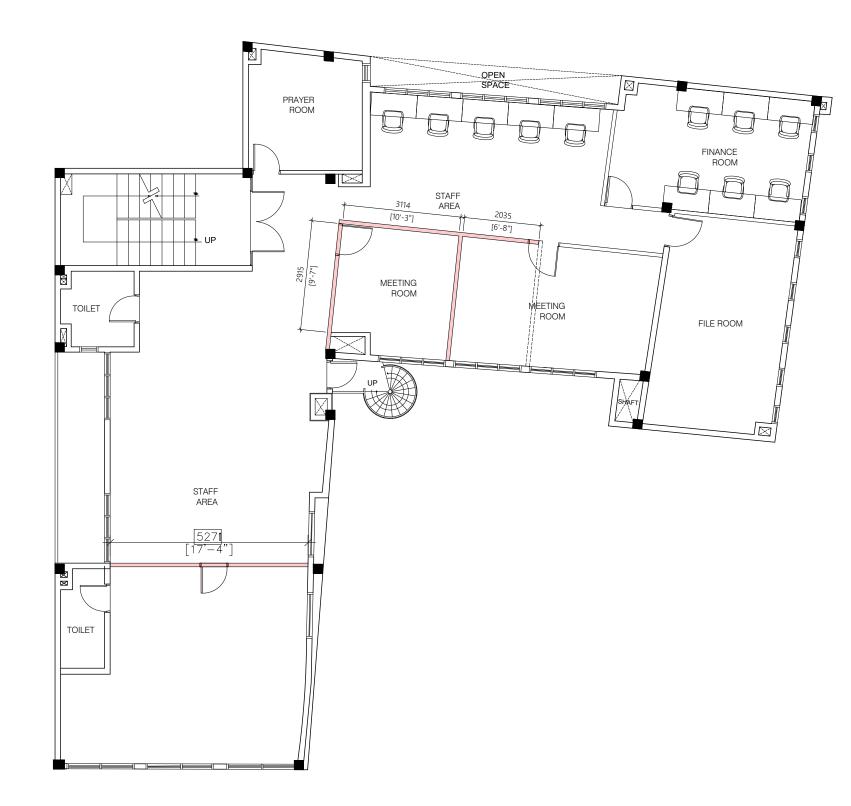

## THIRD FLOOR DEMOLITION PLAN SCALE 1:100

| GENERAL NOTES All representations are the property of FAHI DHIRIULHUN CORPORATION LTD, and may not be reproduced without written permission. | FIRST ISSUED DATE : DRAWN :           | CLIENT -   | ARCHITECT -                       | NOTE | PAPER SIZE SCALE  A3 AS GIVEN |                   |
|----------------------------------------------------------------------------------------------------------------------------------------------|---------------------------------------|------------|-----------------------------------|------|-------------------------------|-------------------|
|                                                                                                                                              | LOCATION WATERFRONT BUILDING          | JOB NUMBER | STRUCTURAL ENGINEER -             |      | NO REVISION DETAIL NOTE 01    | DATE:             |
|                                                                                                                                              | PROJECT TITLE INTERIOR DESIGN CONCEPT | DRAFTED BY | ARCHITECTURAL CHECKED BY  - DATE: |      | DRAWING NUMBER A012 - A024    |                   |
|                                                                                                                                              |                                       | STAGE -    | STRUCTURAL CHECKED BY  - DATE:    |      | A012 - A024                   | revision <b>A</b> |